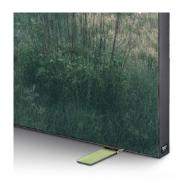

## LIGHT BOX STAND

- Profile 80mm deep
- Flat-packed for convenient transport and storage
- Quick and very easy to assemble
- Bright and vibrant LED illumination 7000 lumens
- PVC-strip for fabric 14x3mm
- Supplied in sturdy cardboard carry box or wheeled fabric bag
- Full 5-year warranty

The double-sided LightUp is supplied in a sturdy cardboard carry box with handle for convenient transport or a fabric bag on wheels.

All LightUp light boxes feature two smart and sturdy swivel feet for great stability when LightUp is used floor-standing.