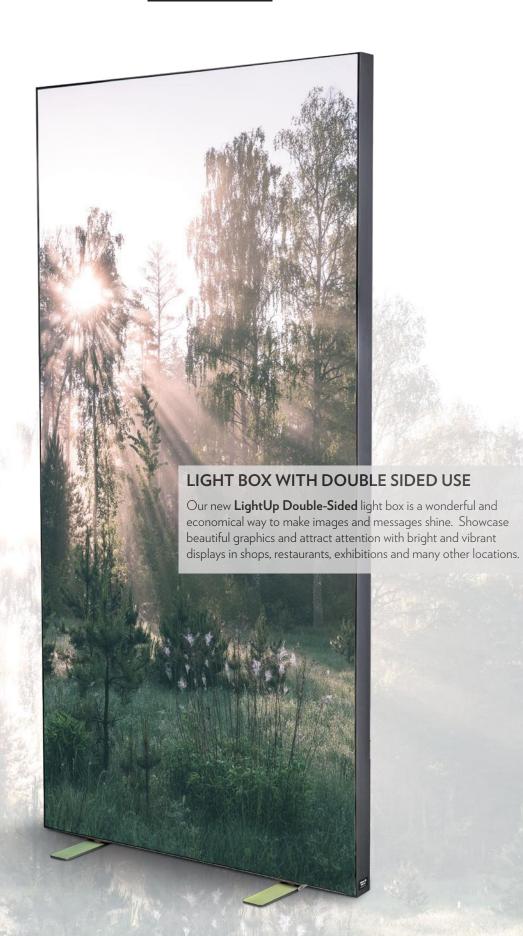

The double-sided LightUp is supplied in a sturdy cardboard carry box with handle for convenient transport or a fabric bag on wheels.

All LightUp light boxes feature two smart and sturdy swivel feet for great stability when LightUp is used floor-standing.