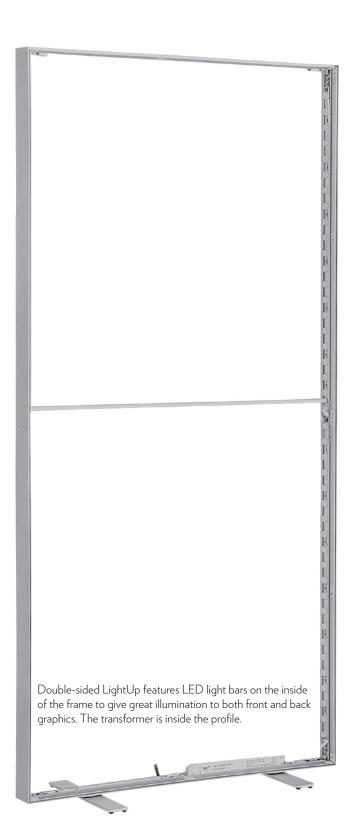

The double-sided LightUp is supplied in a sturdy cardboard carry box with handle for convenient transport or a fabric bag on wheels.

All LightUp light boxes feature two smart and sturdy swivel feet for great stability when LightUp is used floor-standing.