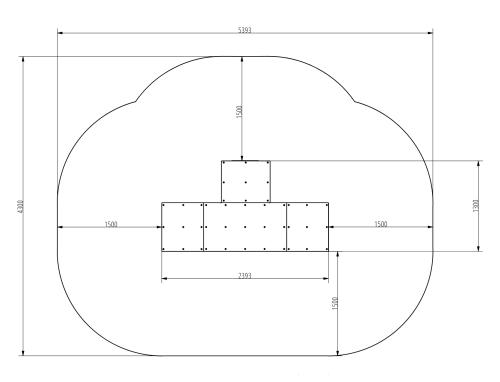

**f** bestrongworld

o bestrongworld

global.bestrong.com info@bestrong.com

## **Muscle Groups Focus**





#### Lateral Plyo Box Pro

It is a tool for developing dynamic leg strength, which can also be used to improve lateral stability, and is also a popular tool for injury prevention exercises. It is primarily used to strengthen knee and ankle stability. It can also be used in rehabilitation.

#### **Attributes**

Product code 1-1-186 Certificate EN 16630 Age group 14 + years Capacity 1 person Max. weight load 99 kg Туре Sport Specific Difficulty level Easy

#### **QR** Code



## **Side View**



### Plan View



#### Installation information

Number of installers (concrete)
Total installation time (concrete)

Number of installers (equipment)

Total installation time (equipment)

Excavation volume

Concrete volume

At least 2 people
45-60 min.

45-60 min.

1.4 m³

Concrete volume

1.4 m³

Size of the base structure 2pc 0,5 x 0,5 x 0,8 m + 2pc 0,8 x 0,8 x 0,8 m

Anchoring options
In-ground or surface
In combined structures, the volume of concrete required varies.

## **Technical specification**

Safety surfice area

Net weight

Net weight

Material

Color options

Around 1,5 m radius

S235

3235

Around 1,5 m radius

161 kg

3235

323 mm

For more color options, discuss with your sales representative.

#### Warranty

Structure
Steel
Paint
Plastic
Rubber
Moving parts
Detailed information in the war