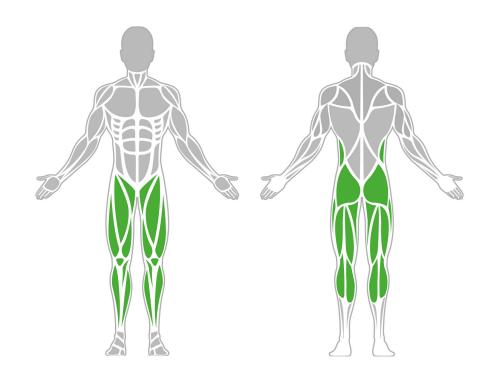

**f** bestrongworld

o bestrongworld

global.bestrong.com info@bestrong.com

## **Muscle Groups Focus**





#### Lateral Plyo Box Pro

It is a tool for developing dynamic leg strength, which can also be used to improve lateral stability, and is also a popular tool for injury prevention exercises. It is primarily used to strengthen knee and ankle stability. It can also be used in rehabilitation.

#### **Attributes**

Product code 1-1-186 Certificate EN 16630 Age group 14 + years Capacity 1 person Max. weight load 99 kg Туре Sport Specific Difficulty level Easy

#### **QR** Code



## **Side View**



### Plan View



#### Installation information

Number of installers (concrete)
Total installation time (concrete)

Number of installers (equipment)

Total installation time (equipment)

Excavation volume

Concrete volume

At least 2 people
45-60 min.

45-60 min.

1.4 m³

Concrete volume

1.4 m³

S