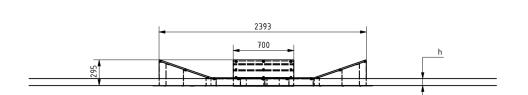

**f** bestrongworld

o bestrongworld

global.bestrong.com info@bestrong.com

## **Muscle Groups Focus**





#### Lateral Plyo Box Pro

It is a tool for developing dynamic leg strength, which can also be used to improve lateral stability, and is also a popular tool for injury prevention exercises. It is primarily used to strengthen knee and ankle stability. It can also be used in rehabilitation.

#### **Attributes**

Product code 1-1-186 Certificate EN 16630 Age group 14 + years Capacity 1 person Max. weight load 99 kg Туре Sport Specific Difficulty level Easy

#### **QR** Code



## **Side View**



### Plan View



#### Installation information

Number of installers (concrete)
Total installation time (concrete)

Number of installers (equipment)

Total installation time (equipment)

Excavation volume

Concrete volume

At least 2 people
45-60 min.

45-60 min.

1.4 m³

Concrete volume

1.4 m³

Size of the base structure 2pc 0,5 x 0,5 x 0,8 m + 2pc 0,8 x 0,8 x 0,8 m

Anchoring options
In-ground or surface
In combined structures, the volume of concrete required varies.

## **Technical specification**

Safety surfice area

Net weight

Net weight

Material

Color options

Around 1,5 m radius

S235

3235

Around 1,5 m radius

161 kg

3235

323 mm

For more color options, discuss with your sales representative.

#### Warranty

Structure
Steel
Paint
Plastic
Rubber
Moving parts
Detailed infor