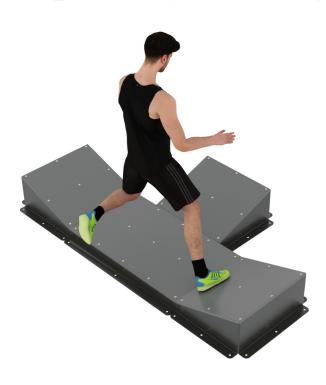

#### Lateral Plyo Box Pro

It is a tool for developing dynamic leg strength, which can also be used to improve lateral stability, and is also a popular tool for injury prevention exercises. It is primarily used to strengthen knee and ankle stability. It can also be used in rehabilitation.