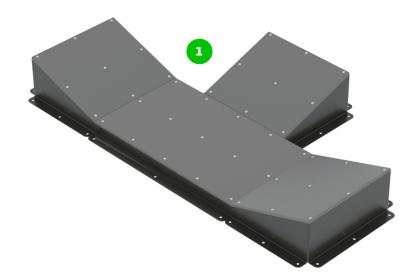

#### Lateral Plyo Box Pro

It is a tool for developing dynamic leg strength, which can also be used to improve lateral stability, and is also a popular tool for injury prevention exercises. It is primarily used to strengthen knee and ankle stability. It can also be used in rehabilitation.

## **Side View**

### Plan View