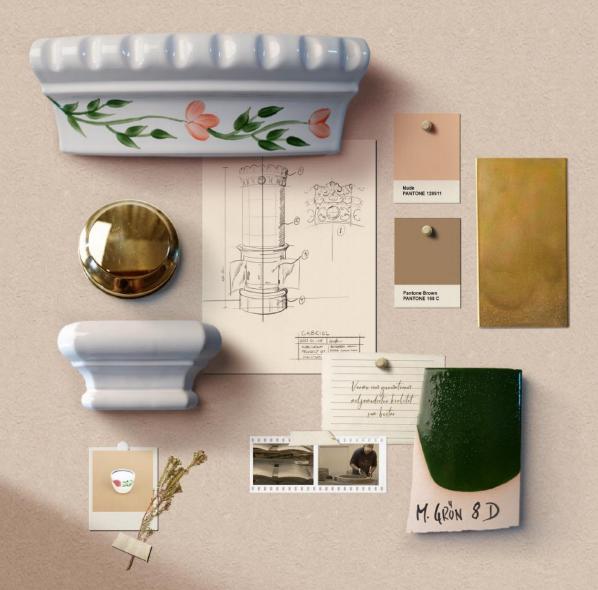

# **DECORATION AND GLAZE**

We can offer different glaze colours and hand-painted decorations as options.

Choose a glaze or decoration that comes as standard or challenge us with a unique request. Colourful special glazes and hand-painted decorations can add an extra dimension to your tiled stove.

# **GLAZE**

We can offer different glaze colours as an option.

A custom glaze is a craft where the end result is influenced by many variables. For example, it is difficult to recreate the same kiln atmosphere during glaze firing, which in turn can affect the final colour and finish of the tile. For special glazes and decorations, there may be slight variations in colour between production runs as a result. In our opinion, this is a natural part of the craft and we believe it gives the products more life and a unique look.

## **EXAMPLES OF SPECIAL GLAZES**

Black, glossy

Blue, matte

Rust

Grey

Light grey

Turquoise green

Brown

Dark green, matte

Turquoise blue (Mediterranean blue)