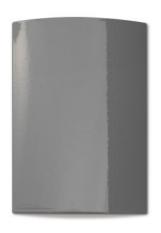

## **EXAMPLES OF SPECIAL GLAZES**

Black, glossy

Blue, matte

Rust

Grey

Light grey

Turquoise green

Brown