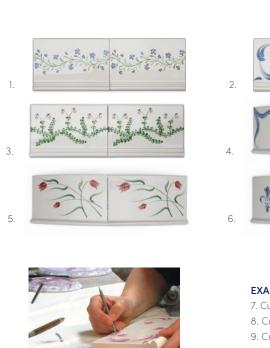

### STANDARD DECORATIONS

- 1. Flax flower
- 2. Grandfather clock (also available in green)
- 3. Twinflower
- 4. Blue milfoil (also available in green)
- 5. Snake's head fritillary
- 6. Fleur-de-lis