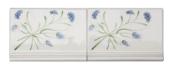

### STANDARD DECORATIONS

- 1. Flax flower
- 2. Grandfather clock (also available in green)
- 3. Twinflower
- 4. Blue milfoil (also available in green)
- 5. Snake's head fritillary
- 6. Fleur-de-lis