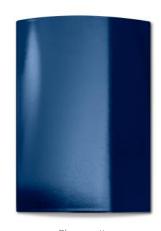

**

We can offer different glaze colours as an option.

A custom glaze is a craft where the end result is influenced by many variables. For example, it is difficult to recreate the same kiln atmosphere during glaze firing, which in turn can affect the final colour and finish of the tile. For special glazes and decorations, there may be slight variations in colour between production runs as a result. In our opinion, this is a natural part of the craft and we believe it gives the products more life and a unique look.

In order to meet the customer's expectations, we always start from a sample that must be approved by the customer before production starts.

### **OPTIONAL GLAZES**



Black, silk matte



Emerald green



Cobalt blue



Red

## **EXAMPLES OF SPECIAL GLAZES**



Black, glossy



Blue, matte



Rust



Grey



Light grey



Turquoise green



Brown



Dark green, matte



Turquoise blue (Mediterranean blue)