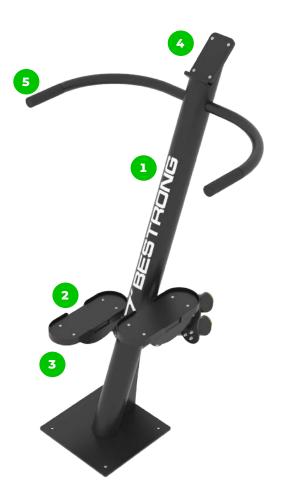

At the end of the arms, the handle is rubber-coated for a more comfortable and secure grip.

The top surface of the device is covered with the highest quality non-slip HDPE.

The connecting elements are fastened with vandal-proof stainless steel screws and nuts.