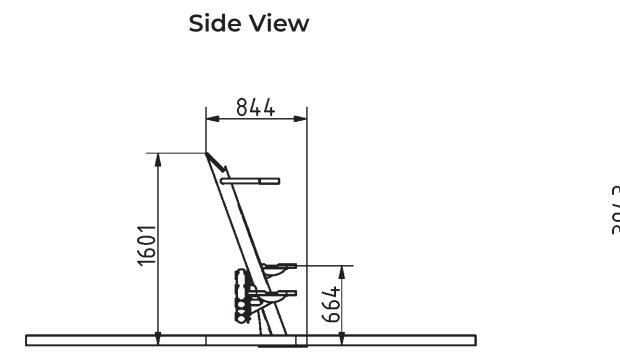

#### Installation information

| Number of installers (concrete)                                              | At least 2 people            |
|------------------------------------------------------------------------------|------------------------------|
| Total installation time (concrete)                                           | 45-90 min.                   |
| Number of installers (equipment)                                             | At least 2 people            |
| Total installation time (equipment)                                          | 60-90 min.                   |
| Excavation volume                                                            | 0.32 m <sup>3</sup>          |
| Concrete volume                                                              | 0.32 m <sup>3</sup>          |
| Size of the base structure                                                   | 0,7 x 0,7 x 0,8 m            |
| Anchoring options<br>In combined structures, the volume of concrete required | In-ground or surface varies. |

## **Technical specification**

| Safety surfice area                                       | Around 1,5 m ra |
|-----------------------------------------------------------|-----------------|
| Net weight                                                | ,               |
| Material                                                  |                 |
| Critic fall height                                        | 700             |
| Color options                                             |                 |
| For more color options, discuss with your sales represent |                 |
|                                                           |                 |