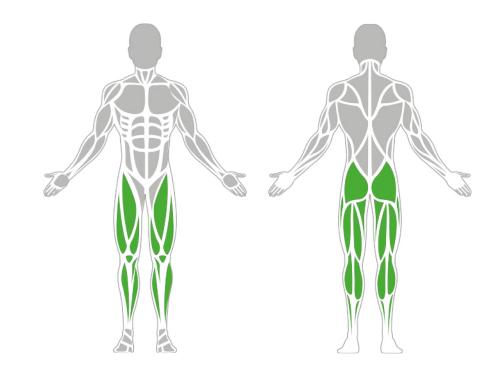

### **Muscle Groups Focus**

#### **Mechanical Stepper**

The Mechanical Stepper offers an engaging outdoor workout, focusing on enhancing the strength of calf and thigh muscles while promoting cardiovascular health. It's design ensures fluid movement that emphasizes toning without putting undue stress on the joints. This ensures users experience both muscle engagement and joint protection. Ideal for individuals of all ages, it's an excellent outdoor fitness solution that equally prioritizes balance, coordination, and strength.