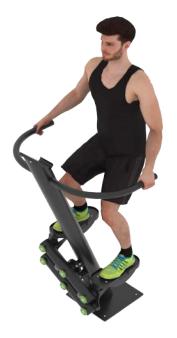

#### **Mechanical Stepper**

The Mechanical Stepper offers an engaging outdoor workout, focusing on enhancing the strength of calf and thigh muscles while promoting cardiovascular health. It's design ensures fluid movement that emphasizes toning without putting undue stress on the joints. This ensures users experience both muscle engagement and joint protection. Ideal for individuals of all ages, it's an excellent outdoor fitness solution that equally prioritizes balance, coordination, and strength.