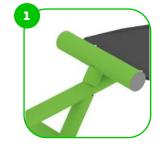

At the end of the arms, the handle is rubber-coated for a more comfortable and secure grip.

The top surface of the device is covered with the highest quality non-slip HDPE.

The connecting elements are fastened with vandal-proof stainless steel screws and nuts.