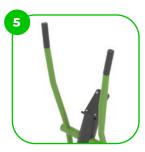

At the end of the arms, the handle is rubber-coated for a more comfortable and secure grip.

The top surface of the device is covered with the highest quality non-slip HDPE.

The connecting elements are fastened with vandal-proof stainless steel screws and nuts.