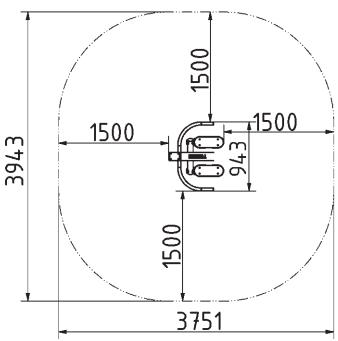

**Plan View** 

## **Technical specification**

| Safety surfice area                                       | Around 1,5 m ra |
|-----------------------------------------------------------|-----------------|
| Net weight                                                | ,               |
| Material                                                  |                 |
| Critic fall height                                        | 700             |
| Color options                                             |                 |
| For more color options, discuss with your sales represent |                 |
|                                                           |                 |