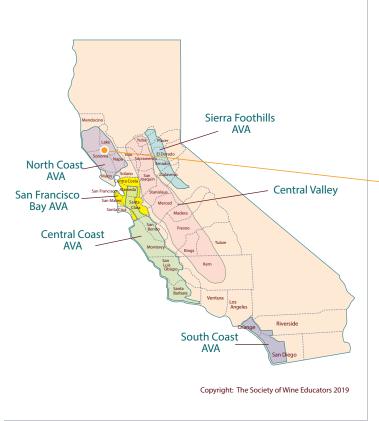

raft a wine, from the vines to the finished product. The curated selection of wines is sourced from both the Russian River Valley and the Alexander Valley of Sonoma Valley, California. |
| GREEN<br>PRACTICES |                                                                                                                                                                                                                                                                                          |
| SPECIAL NOTES      |                                                                                                                                                                                                                                                                                          |









TURNING POINT

Turning Point - Vineyard

# OUR PORTFOLIO WINE REGIONS OF CALIFORNIA'S CENTRAL COAST



### Delmore

### **OUR PORTFOLIO** WINE REGIONS OF CALIFORNIA'S CENTRAL COAST











Delmore ~ Vineyard



Delmore - Vineyard



Delmore - Family



### **OUR PORTFOLIO** WINE REGIONS OF CALIFORNIA'S





- · Dianthus Rosé

  - · Esprit de Tablas Blanc
  - · Esprit de Tablas Rouge • Grenache Blanc
  - Grenache

  - · Mourvèdre · Patelin de Tablas Blanc
  - · Patelin de Tablas Rosé
  - · Patelin de Tablas Rouge
  - · Roussanne
  - Syrah

WINES

KEY FACTS

- · Vermentino
- · Founded in 1989. Tablas Creek Vineyard is the culmination of a friendship between two of the international wine community's leading families dating back to 1967: the Perrin family of Château de Beaucastel an