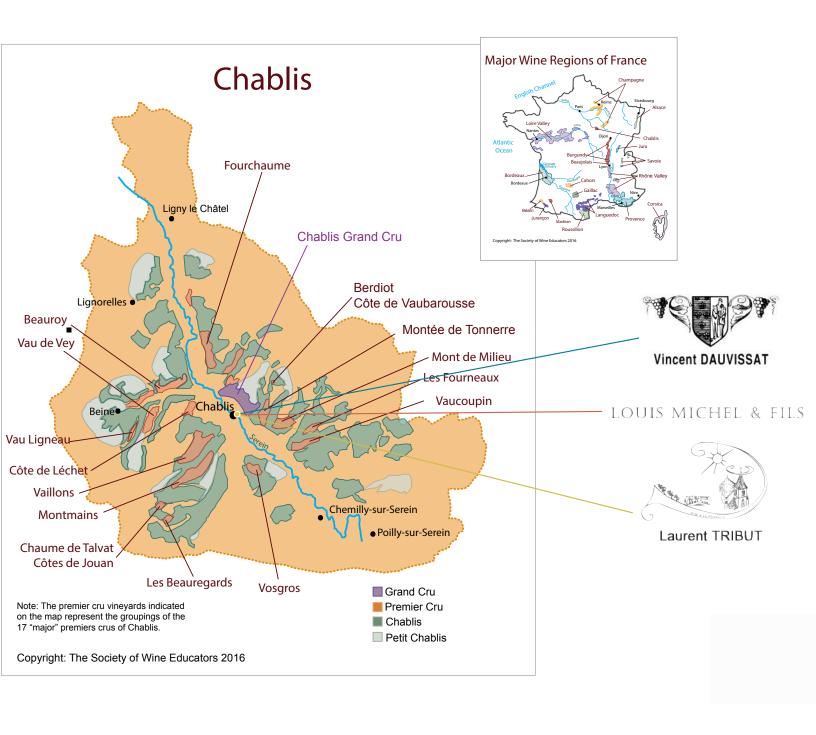

#### FRANCE - CHABLIS

Vincent Dauvissat

Louis Michel

Laurent Tribut

Champagne Delamotte

Champagne

Hecht & Bannier

Domaine de LEOS