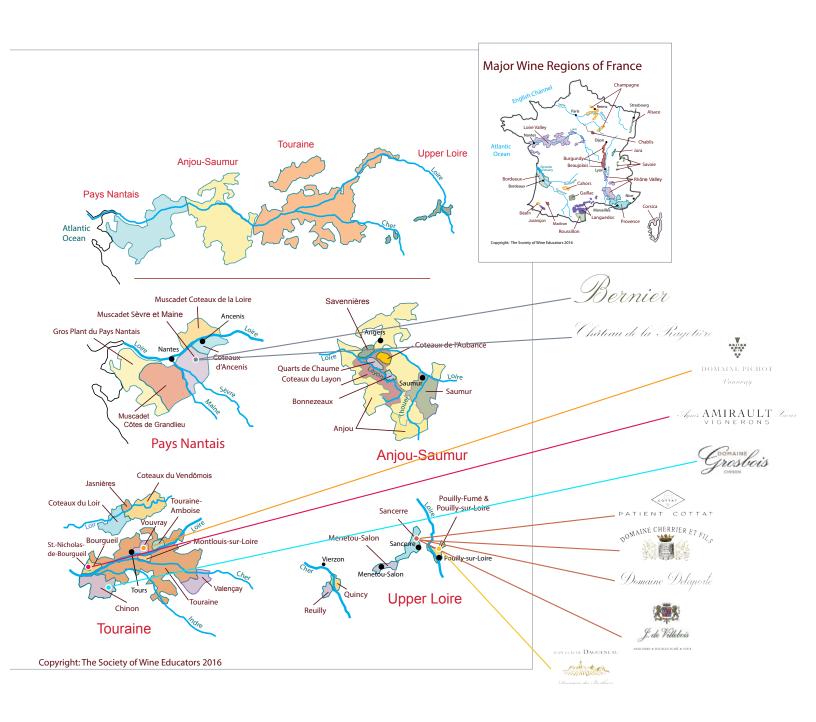

perience

led him to make revolutionary changes to Domaine Ponsot's

packaging to prevent future counterfeiting.

The estate was one of the earliest to domaine bottle

### 30

SPECIAL NOTES

Domaine Ponsot was one of the first domaines to practice estate

bottling, starting with the 1932 vintage.

# OUR PORTFOLIO WINE REGIONS OF CHABLIS





that they have attracted the praise and attention of critics worldwide.



Vincent Dauvissat



Louis Michel & Fils - Guillaume Gicqueau-Michel



Louis Michel & Fils - Vineyard



Laurent Tribut ~ Marie-Clotilde & Laurent Tribu

# OUR PORTFOLIO WINE REGIONS OF CHAMPAGNE







Champange Salon ~ Winery



Champange Salon - Salon's Garden



Champange Delamotte - Caves



Champange Delamotte - Vineyard

# OUR PORTFOLIO WINE REGIONS OF THE LOIRE VALLEY













|                    |