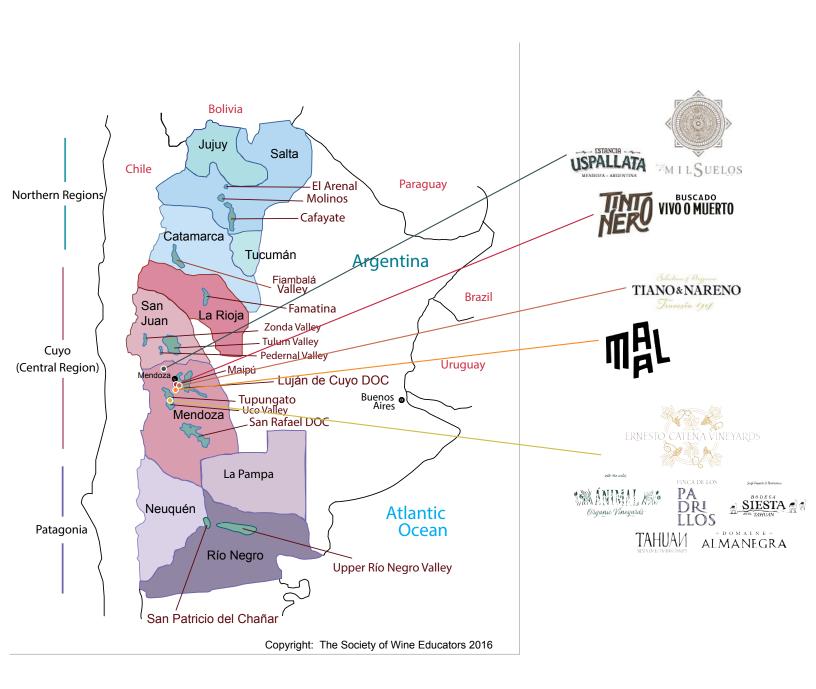

## **OUR PORTFOLIO** WINE REGIONS OF ARGENTINA

#### **ARGENTINA - MENDOZA**

ERNESTO CATENA VINEYARDS Alma Negra, Animal, Padrillos, Siesta, Tahuan

MAAL Wines

MIL SUELOS Buscado Vivo o Muerto, Estancia Uspallata, TintoNero

Tiano & Nareno

Bass Phillip

**AUSTRALIA** 

## \* DOMAINE \* ALMANEGRA

|                    |                                                                                                                                                                                                                                                                                                                                                               | (myana vinegaias                                                                                                                                                                                                                                                                                                                                                                                                                                                                                                                                                                                                                                                                                                                                | LLOS                                                                                                                                                                                                                          | TATIOANTINSCIO                                                                                                                                                                                                                                                                                                                                  | SIESTA EN EL TAHUANTINSUYU                                                                                                                                                                                                                                                                                                                                                                                 |
|--------------------|---------------------------------------------------------------------------------------------------------------------------------------------------------------------------------------------------------------------------------------------------------------------------------------------------------------------------------------------------------------|-------------------------------------------------------------------------------------------------------------------------------------------------------------------------------------------------------------------------------------------------------------------------------------------------------------------------------------------------------------------------------------------------------------------------------------------------------------------------------------------------------------------------------------------------------------------------------------------------------------------------------------------------------------------------------------------------------------------------------------------------|-------------------------------------------------------------------------------------------------------------------------------------------------------------------------------------------------------------------------------|-------------------------------------------------------------------------------------------------------------------------------------------------------------------------------------------------------------------------------------------------------------------------------------------------------------------------------------------------|------------------------------------------------------------------------------------------------------------------------------------------------------------------------------------------------------------------------------------------------------------------------------------------------------------------------------------------------------------------------------------------------------------|
|                    | ARGENTINA                                                                                                                                                                                                                                                                                                                                                     |                                                                                                                                                                                                                                                                                                                                                                                                                                                                                                                                                                                                                                                                                                                                                 |                                                                                                                                                                                                                               |                                                                                                                                                                                                                                                                                                                                                 |                                                                                                                                                                                                                                                                                                                                                                                                            |
| ORIGIN             | MENDOZA                                                                                                                                                                                                                                                                                                                                                       |                                                                                                                                                                                                                                                                                                                                                                                                                                                                                                                                                                                                                                                                                                                                                 |                                                                                                                                                                                                                               |                                                                                                                                                                                                                                                                                                                                                 |                                                                                                                                                                                                                                                                                                                                                                                                            |
| BOTTLE             | MANAGE AND                                                                                                                                                                                                                                                                                                                |                                                                                                                                                                                                                                                                                                                                                                                                                                                                                                                                                                                                                                                                                                                                                 | PAR DIA                                                                                                                                                                                                                       | WEEDS E                                                                                                                                                                                                                                                                                                                                         | THOSE I                                                                                                                                                                                                                                                                                                                                                                                                    |
| WINES              | • Brut Nature • Gran Alma Negra • M Blend • Tinto                                                                                                                                                                                                                                                                                                             | Cabernet Sauvignon     Malbec                                                                                                                                                                                                                                                                                                                                                                                                                                                                                                                                                                                                                                                                                                                   | Malbec     Pinot Noir                                                                                                                                                                                                         | Cabernet Franc     Cabernet Sauvignon     Malbec                                                                                                                                                                                                                                                                                                | Cabernet Sauvignon     Malbec                                                                                                                                                                                                                                                                                                                                                                              |
| KEY FACTS          | Alma Negra is Ernesto Catena's project that explores unconventional wines made from blends.     The exact composition of the wines is left a mystery in order to encourage the drinker to judge them solely on their perception.     The line includes a unique sparkling brut rosé made from primarily Malbec along with a white blend and three red blends. | Animal's wild and raw wines are all single varietal and 100% organic-certified. The grapes are from estate vineyards as well as vineyards with which the winery works closely. In the process, Emesto Catena Vineyards has helped their neighbors also obtain organic certifications. This not only helps everyone involved make beautiful wine, but it also builds a community passionate about protecting the soil of Mendoza.                                                                                                                                                                                                                                                                                                                | Padrillos wines express the wild spirit of Argentina's true varietals.     They are fresh, fruity wines meant for immediate consumption.                                                                                      | Intense, complex, and elegant, Siesta wines are Ernesto Catena's best effort to express the varietal personality, enhanced by the unique characteristics of the Vistaflores terroir.     Only biodynamically-certified grapes from the best lots of the Vistaflores vineyard that have been fermented in small tanks are used.                  | The Incas built an impressive network of roads in South America connecting all the Andean subcultures. It was on one of these roads where Ernesto Catena dreamed of honoring the Incaculture with a line of wines.  100% varietal wines from selected old vineyards at the foothills of the Andes Mountains.  These wine best reflect how Mendoza's unique terroir can influence the varietal personality. |
| GREEN<br>PRACTICES |                                                                                                                                                                                                                                                                                                                                                               | Organic Operating Certificate (Recognized in the US) Certified Organic (Argencert) Certified Vegan (Veg Argentina by Liaf Control) - Malbec 2018, Cabernet Sauvignon 2018, All 2019 Vintage Wines                                                                                                                                                                                                                                                                                                                                                                                                                                                                                                                                               |                                                                                                                                                                                                                               | Organic Operating Certificate (Recognized in the US) Certified Organic (Letis) Certified Biodynamic (Demeter) Certified Vegan (Veg Argentina by Liaf Control) - Malbec 2018, Cabernet Sauvignon 2018                                                                                                                                            |                                                                                                                                                                                                                                                                                                                                                                                                            |
| SPECIAL NOTES      | Alma Negra means "black soul" because the color of the wines made from the Bonarda grape is deep and intense. The first wines made, which were all reds, had a real "black soul" when you saw them in the glass.                                                                                                                                              | Ernesto Catena's thoughts on going organic: "Going organic is the kind of thing many people warn you against in the wine industry. Because it's hard, because it's expensive, and because many consumers don't appreciate it. Some are even quite suspicious of the theory itself. But once you go organic, things actually get easier because you don't have to hide any pesticide bags. In fact, you want to walk through the vines everyday; you want to invite your kids to walk through the vines everyday; and walk through the vines everyday; you want to invite your kids to walk through the vines with all of their schoolmates. And see the butterflies and the birds. And get your hand in the soil and smell all that fertility." | Padrillos wines are inspired by Ernesto Catena's passion for horses. He has more than 30, many of them from his own stud farm. All of his horses are his retired polo ponies that now enjoy life on his vineyards in Mendoza. | The Inca would often bury offerings to the land so that it would remain healthy and fertile. Following this ancient tradition, every year Ernesto Catena Vineyards buries in their Vistaflores vineyard a few bottles of their best wines, hoping that while sleeping their endless Siesta, they will protect their vines, people, and harvest. | Tahuantinsuyu means "The Four Lands United" in Quechua, referring to the Inca's extensive network of roads.                                                                                                                                                                                                                                                                                                |

## MAL TERM

### BUSCADO VIVO O MUERTO

|                    | •                                                                                                                                                                                                                                                                                                                                                                                                                                                                                                                                                                                                          |                                                                                                                                                                                                                                                                                                                                                                                            |                                                                                                                                                                                                                                                                                                                                                                                                                                                                                                                                                                                                                                                                                                                                                                                                                                                                                                                                                                                                                                                                                                                                                                                                                                                                                                                                                                                                                                                                                                                                                                                                                                                                                                                                                                                                                                                                                                                                                                                                                                                                                                                                |                                                                                                                                                                                                                                                                                                                                                                                                                                                                                                                                              |
|--------------------|------------------------------------------------------------------------------------------------------------------------------------------------------------------------------------------------------------------------------------------------------------------------------------------------------------------------------------------------------------------------------------------------------------------------------------------------------------------------------------------------------------------------------------------------------------------------------------------------------------|--------------------------------------------------------------------------------------------------------------------------------------------------------------------------------------------------------------------------------------------------------------------------------------------------------------------------------------------------------------------------------------------|--------------------------------------------------------------------------------------------------------------------------------------------------------------------------------------------------------------------------------------------------------------------------------------------------------------------------------------------------------------------------------------------------------------------------------------------------------------------------------------------------------------------------------------------------------------------------------------------------------------------------------------------------------------------------------------------------------------------------------------------------------------------------------------------------------------------------------------------------------------------------------------------------------------------------------------------------------------------------------------------------------------------------------------------------------------------------------------------------------------------------------------------------------------------------------------------------------------------------------------------------------------------------------------------------------------------------------------------------------------------------------------------------------------------------------------------------------------------------------------------------------------------------------------------------------------------------------------------------------------------------------------------------------------------------------------------------------------------------------------------------------------------------------------------------------------------------------------------------------------------------------------------------------------------------------------------------------------------------------------------------------------------------------------------------------------------------------------------------------------------------------|----------------------------------------------------------------------------------------------------------------------------------------------------------------------------------------------------------------------------------------------------------------------------------------------------------------------------------------------------------------------------------------------------------------------------------------------------------------------------------------------------------------------------------------------|
|                    | ARGENTINA                                                                                                                                                                                                                                                                                                                                                                                                                                                                                                                                                                                                  |                                                                                                                                                                                                                                                                                                                                                                                            |                                                                                                                                                                                                                                                                                                                                                                                                                                                                                                                                                                                                                                                                                                                                                                                                                                                                                                                                                                                                                                                                                                                                                                                                                                                                                                                                                                                                                                                                                                                                                                                                                                                                                                                                                                                                                                                                                                                                                                                                                                                                                                                                |                                                                                                                                                                                                                                                                                                                                                                                                                                                                                                                                              |
| ORIGIN             | MENDOZA                                                                                                                                                                                                                                                                                                                                                                                                                                                                                                                                                                                                    |                                                                                                                                                                                                                                                                                                                                                                                            |                                                                                                                                                                                                                                                                                                                                                                                                                                                                                                                                                                                                                                                                                                                                                                                                                                                                                                                                                                                                                                                                                                                                                                                                                                                                                                                                                                                                                                                                                                                                                                                                                                                                                                                                                                                                                                                                                                                                                                                                                                                                                                                                |                                                                                                                                                                                                                                                                                                                                                                                                                                                                                                                                              |
| BOTTLE             | 20000000                                                                                                                                                                                                                                                                                                                                                                                                                                                                                                                                                                                                   |                                                                                                                                                                                                                                                                                                                                                                                            | THE OWNER OF THE PARTY OF THE P |                                                                                                                                                                                                                                                                                                                                                                                                                                                                                                                                              |
| WINES              | Ambiguo La Joven Rosé     Bestial     Biolento     Biutiful     Imposible     NN     Paciencia     Rebelion                                                                                                                                                                                                                                                                                                                                                                                                                                                                                                | Cabernet Franc Calizo Malbec Finca la Escuela Malbec Mendoza Malbec Uco Valley Malbec Vineyard 1955 Malbec                                                                                                                                                                                                                                                                                 | Chardonnay El Cerro Gualtallary Chardonnay El Limite Chardonnay La Verdad San Pablo Chardonnay Las Tunas El Indio - El Cepillo El Limite - Las Pareditas El Manzano - Los Chacayes La Verdad - Gualtallary San Jorge - Paraje Altamira                                                                                                                                                                                                                                                                                                                                                                                                                                                                                                                                                                                                                                                                                                                                                                                                                                                                                                                                                                                                                                                                                                                                                                                                                                                                                                                                                                                                                                                                                                                                                                                                                                                                                                                                                                                                                                                                                         | Igneo Malbec Pinot Noir Sparkling White                                                                                                                                                                                                                                                                                                                                                                                                                                                                                                      |
| KEY FACTS          | MAAL Wines was born from the friendship of Alfredo Merlo and Matias Fraga and nourished by a common passion for winemaking, viticulture, and Malbec.     In 2010, a microvinification of six barrels from grapes sourced at an abandoned vineyard in Vistaflores gave rise to this project, and, in 2013, their passion for making Malbec became more serious and MAAL Wines was officially born.     MAAL Wines' mission is to produce only Malbec wines that will be expressive and with character and that will reflect a balance between the soul of a vineyard and the personality of the winemakers. | The team at TintoNero are terroir experts from Argentina. TintoNero was born of the longtime friendship and professional collaboration of Alejandro Sejanovich and Jeff Mausbach, colleagues at Bodega Catena Zapata for nearly 15 years. Alejandro was the Viticultural Director at Catena and had extensive, firsthand experience growing Malbec in all of the many terroirs of Mendoza. | Buscado Vivo o Muerto was born of Alejandro Sejanovich and Jeff Mausbach's drive to produce unconventional wines from marginal, often forgotten terroirs.     The range includes five co-fermented blends from premium Uco Valley vineyards.                                                                                                                                                                                                                                                                                                                                                                                                                                                                                                                                                                                                                                                                                                                                                                                                                                                                                                                                                                                                                                                                                                                                                                                                                                                                                                                                                                                                                                                                                                                                                                                                                                                                                                                                                                                                                                                                                   | Estancia Uspallata, located 6,560 feet above sea level, is the highest vineyard in all of Mendoza.     The estate belongs to the Saud family of Buenos Aires and is part of a massive mountain ranch of almost 100,000 acres. However, as is often the case in these Andean properties, only a tiny fraction is actually usable.     In 2015, Ariel and Belen Saud approached Alejandro Sejanovich and Jeff Mausbach to partner in the development of the property, taking charge of the viticulture, winemaking, and commercial activities. |
| GREEN<br>PRACTICES | · Certified Organic (Letis) - All<br>Wines starting with the 2022<br>Vintage                                                                                                                                                                                                                                                                                                                                                                                                                                                                                                                               | Certified Vegan - all wines except Mendoza Malbec starting with the 2022 vintage; Mendoza Malbec starting with the 2023 vintage                                                                                                                                                                                                                                                            |                                                                                                                                                                                                                                                                                                                                                                                                                                                                                                                                                                                                                                                                                                                                                                                                                                                                                                                                                                                                                                                                                                                                                                                                                                                                                                                                                                                                                                                                                                                                                                                                                                                                                                                                                                                                                                                                                                                                                                                                                                                                                                                                |                                                                                                                                                                                                                                                                                                                                                                                                                                                                                                                                              |
| SPECIAL NOTES      | MAAL wines feature unique, contemporary packaging with beautiful labels that reflect the nature of the wine.                                                                                                                                                                                                                                                                                                                                                                                                                                                                                               | The name <i>TintoNero</i> , meaning "black wine" in Spanish, refers to the Malbec grape's dark, blackish color.                                                                                                                                                                                                                                                                            | Buscado Vivo o Muerto<br>translates to "wanted dead or<br>alive" and refers to Sejanovich<br>and Mausbach's long, tireless,<br>and extensive search for<br>premium, unique vineyards in<br>Mendoza.                                                                                                                                                                                                                                                                                                                                                                                                                                                                                                                                                                                                                                                                                                                                                                                                                                                                                                                                                                                                                                                                                                                                                                                                                                                                                                                                                                                                                                                                                                                                                                                                                                                                                                                                                                                                                                                                                                                            | The Spanish Word estancia refers to a South American ranch while Uspallata is the town closest to the estate.                                                                                                                                                                                                                                                                                                                                                                                                                                |

Mendoza.

TintoNegro ~ Harvest

MAAL Wines - Matias Fraga & Alfredo Merlo

Ernesto Catena Vineyards - Ernesto Catena

Tinto Negro, Buscado Vivo o Muerto, Estancia Uspallata - Alejandro Sejanovich & Jeff Mausbach