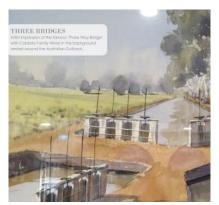

Calabria Family Wines - The Calabria Family

Calabria Family Wines - Bill Calabria, Owner & Emma Norbiato, Chief Winemaker

Three Bridges - Watercolor of the "Three-Way Bridge" structure, adjacent to the historic Calabria Winery.