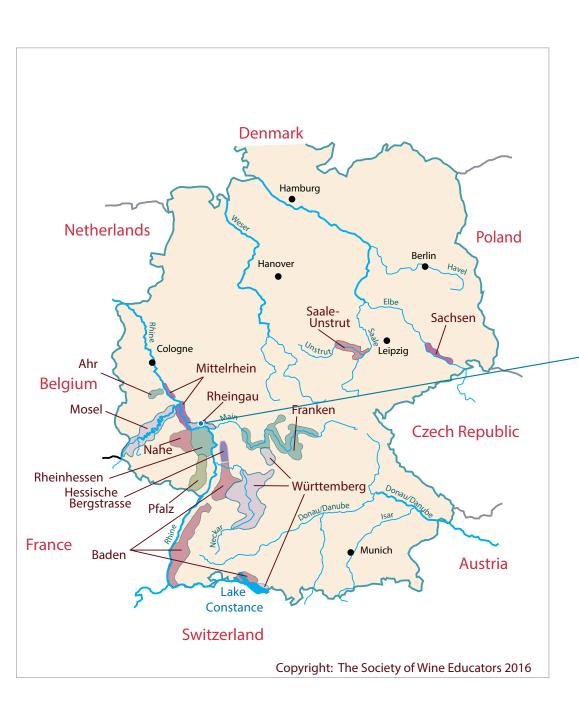

#### GREEN PRACTICES

KEY FACTS

- $\boldsymbol{\cdot}$  Organic Operating Certificate (Recognized in the US)
- · Certified Organic Grapes (Ecocert)
- · Certified Biodynamic (Demeter) Except Vignes du Prêcheur, MTO, and RFO (Vineyards in Conversation)