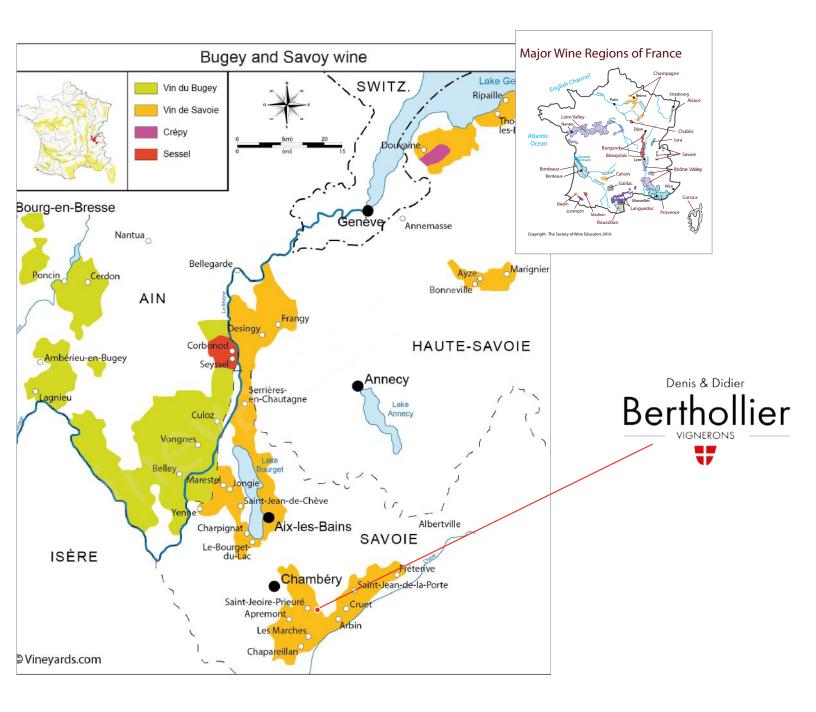

ion of a new and revolutionary method for producing sparkling wine in 2018, the Méthode Contemporaine.



nille Perrin - Gigondas Vineyards

### GREEN PRACTICES

KEY FACTS

· Certified Organic Granes (Ecocert) -Châteauneuf-du-Pape Rouge

Beaucastel is renowned for utilizing

all thirteen of the grapes allowed for

· Certified Agriculture Biologique (AB) -

Signature Wines



outpouring of critical acclaim from

eminently knowledgeable critics.



Famille Perrin - Clos des Tourelles

SPECIAL NOTES

production of Châteauneuf-du-Pape.

Famille Perrin are innovators in organic (starting in 1950) and biodynamic (started in 1974) farming and are the leading organic wine growers of the Southern Rhône Valley, where they occupy the region's best terroirs.

### OUR PORTFOLIO WINE REGIONS OF SAVOIE







Denis & Didier Berthollier ~ Denis (left) and Didier (right) Berthollier (Owners)



Denis & Didier Berthollier ~ Cellar



Denis & Didier Berthollier - Vineyard



Denis & Didier Berthollier - Harvest

# OUR PORTFOLIO WINE REGIONS OF GERMANY



### **AUGUST KESSELER**

## **AUGUST KESSELER**

|                    | GERMANY