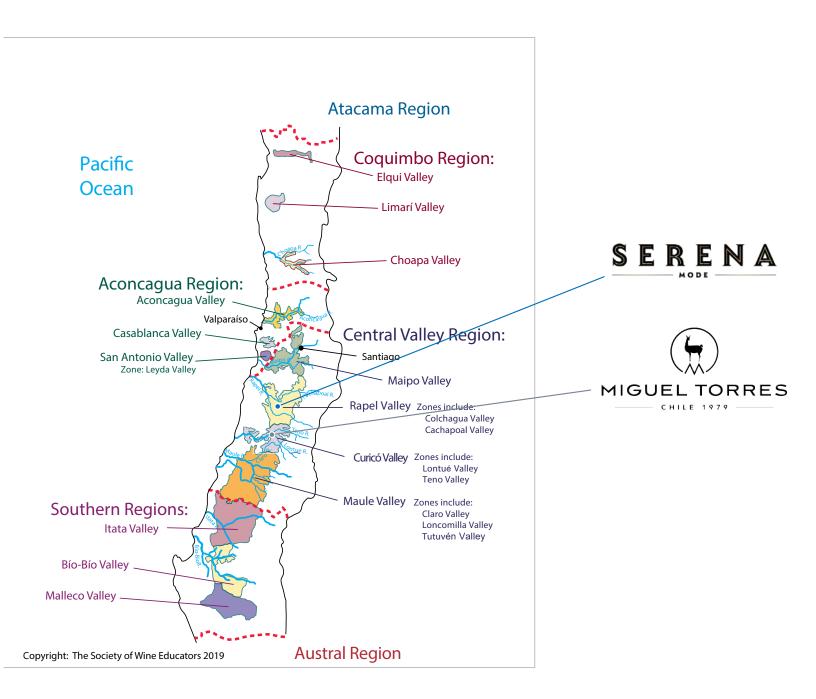

| Fritz Wieninger's mother was one of the first female graduates from the enology program at Klosterneuburg, and her wine's were served in the family's heurige (wine taverns).                                                                                                                                                                                                                                                                                                                                                                            |  |



Sattlerhof - Vineyard



Sattlerhof - Willi, Andreas, Alex, and Maria Sattler



Wieninger - Vineyard (Bisamberg - Gabrissen)



Wieninger - Fritz Wieninger

# OUR PORTFOLIO WINE REGIONS OF CHILE





|                    | Ándica                                                                                                                                                                                                                                                                                                                                                                                                                             | CORDILLERA de bes Andles