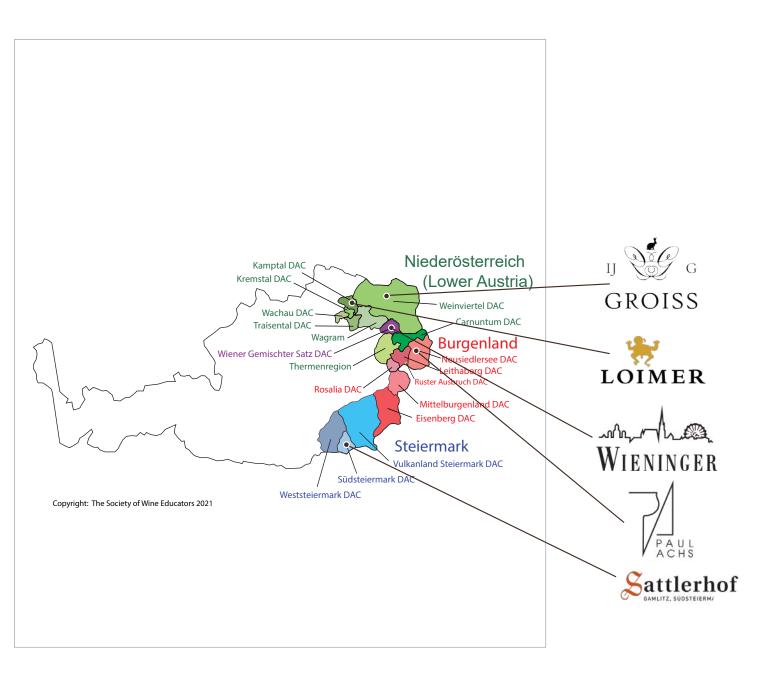

Bulletin Place

Calabria Family Selections

Kings of Prohibition

Nine Stones

Three Bridges

**AUSTRIA** Loimer

Wieninger

**CHILE** 

Miguel Torres

**ENGLAND** 

Hambledon

FRANCE - ALSACE

Domaine Weinbach