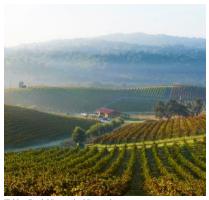

t Beaucastel, the partners imported *vinifera* from the French estate. Tablas Creek's nursery supplied vines to many of the most important California Rhône wineries.
- · Certified Organic (California Certified Organic Farmers - CCOF) - Except Patelin de Tablas wines
- · Certified Biodynamic (Demeter)
- -Except Patelin de Tablas wines
- · Certified Organic (Regenerative Organic Certified - ROC) - except Patelin de Tablas wines

SPECIAL NOTES

GREEN PRACTICES

In 2019, Tablas Creek planted Muscardin, making them the first winery in the US to have planted all 13 of the traditional varieties of Châteauneuf-du-Pape.



Tablas Creek Vineyard - Paso Robles Vineyards



Tablas Creek Vineyard - Winery



Tablas Creek Vineyard - François Perrin, Robert Haas, Neil Collins, César Perrin & Iason Haas



Tablas Creek Vineyard - Vineyard

### OUR PORTFOLIO Wine regions of oregon



### Hamilton Russell Oregon

### ORIGIN OREGON BOTTLE · Maple Grove Chardonnay · Zena Crown Pinot Noir WINES · In 2020, Anthony and Olive Hamilton celebrated the release of two sitespecific Hamilton Russell Oregon Pinot Noirs from the applauded Eola Amity Hills and Ribbon Ridge appellations. · Building upon their existing international reputation developed over 40 vintages in South Africa, Hamilton Russell Oregon aims to express the KEY FACTS restrained classicism of great Old World pinot noir and the bright purity of Oregon fruit coming from the best sites in the Willamette Valley. $\boldsymbol{\cdot}$ Olive sees this Oregon project as a great learning opportunity which should ultimately inform the quality and