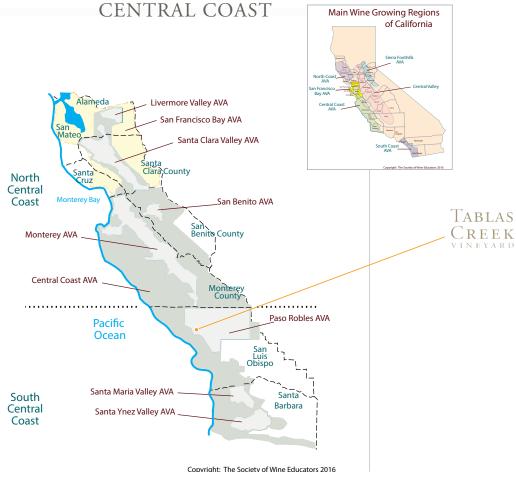

In the 1980s, Bob began to explore ways to fulfill a life-long dream to start his own winery, which would mean leaving Vineyard Brands. Bob ultimately decided to create an employee stock ownership plan (an "ESOP") to allow the employees of Vineyard Brands to purchase the business from him to allow him to start his winery, Tablas Creek Vineyard. In the late 1990s, when the ESOP completed its purchase of the business from Bob, he fully exited from Vineyard Brands.