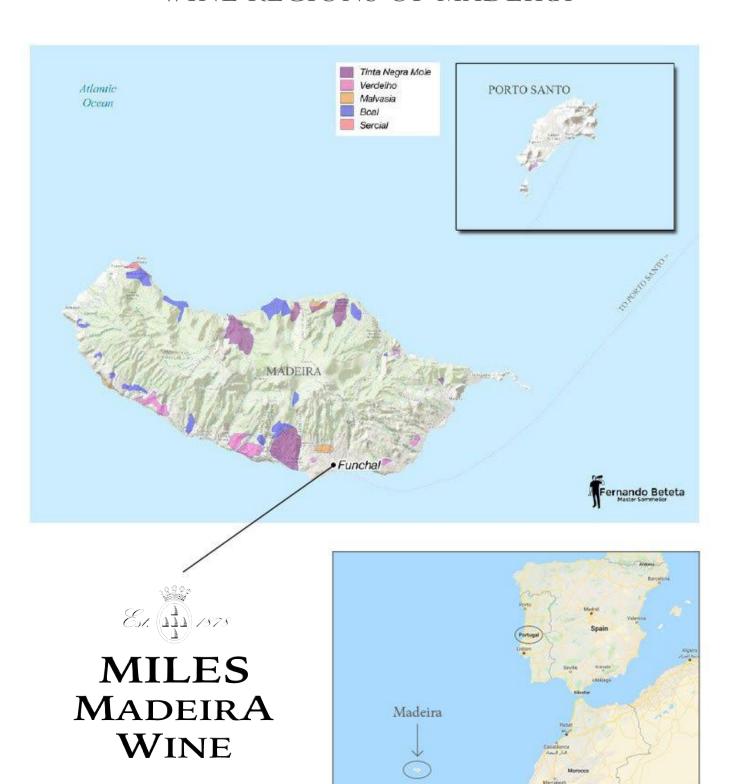

|



Peregrine ~ Winery



The Mohua



The Peregrine



Peregrine & Mohua - Lindsey & Fraser McLachlan

### OUR PORTFOLIO WINE REGIONS OF MADEIRA









|                    | COSSART GORDON THE OLDSET SHIPPERS OF MADDELA WHEE ESTABLISHED 1745 MADEIRA