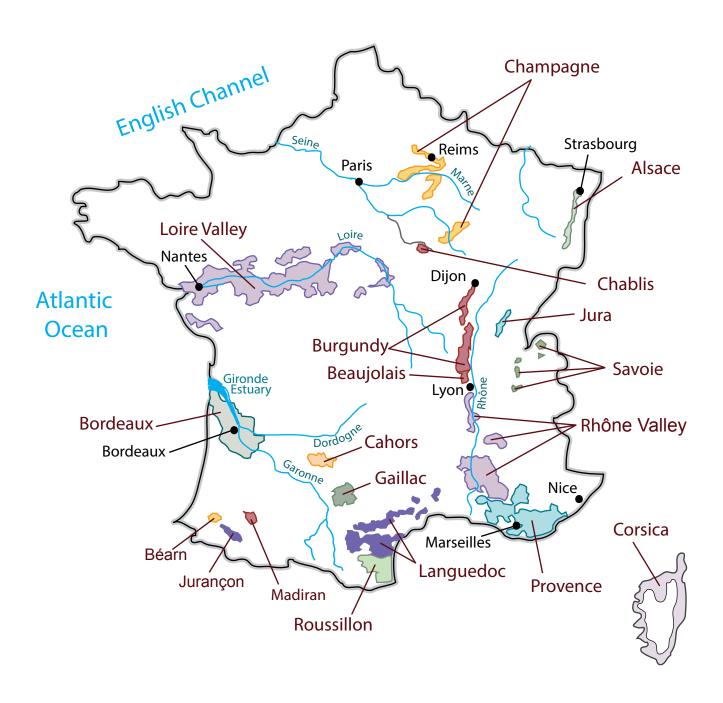

### **OUR PORTFOLIO**

As we are a "family" owned enterprise by virtue of our ESOP, we have chosen to represent only family-owned wineries. We have a wealth of experience representing both small producers and large volume brands. We represent over 80 wineries from the major wine-growing regions throughout the world. Our portfolio includes some of the best wines available from Argentina, Chile, Spain, Portugal, New Zealand, Australia, South Africa, Austria, Germany, Italy, Slovenia, and France, including over 25 growers of estate-bottled wines in Bordeaux, Burgundy, Chablis, the Rhône, the Loire Valley, Alsace, Champagne, Provence, and Southern France.