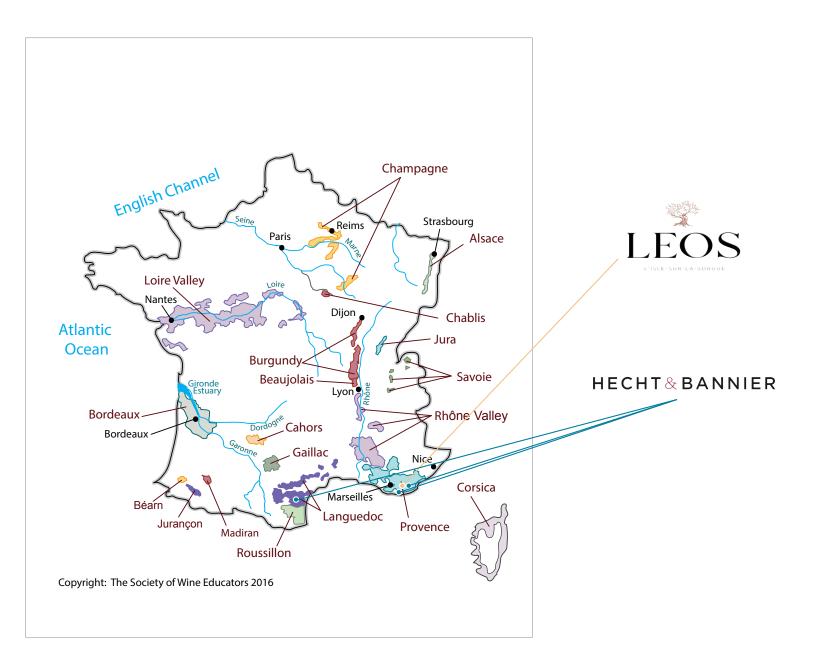

### **OUR PORTFOLIO**

As we are a "family" owned enterprise by virtue of our ESOP, we have chosen to represent only family-owned wineries. We have a wealth of experience representing both small producers and large volume brands. We represent over 80 wineries from the major wine-growing regions throughout the world. Our portfolio includes some of the best wines available from Argentina, Chile, Spain, Portugal, New Zealand, Australia, South Africa, Austria, Germany, Italy, Slovenia, and France, including over 25 growers of estate-bottled wines in Bordeaux, Burgundy, Chablis, the Rhône, the Loire Valley, Alsace, Champagne, Provence, and Southern France.

#### FRANCE - CHABLIS

Vincent Dauvissat

Louis Michel

Laurent Tribut

Champagne Delamotte

Champagne

Hecht & Bannier

Domaine de LEOS