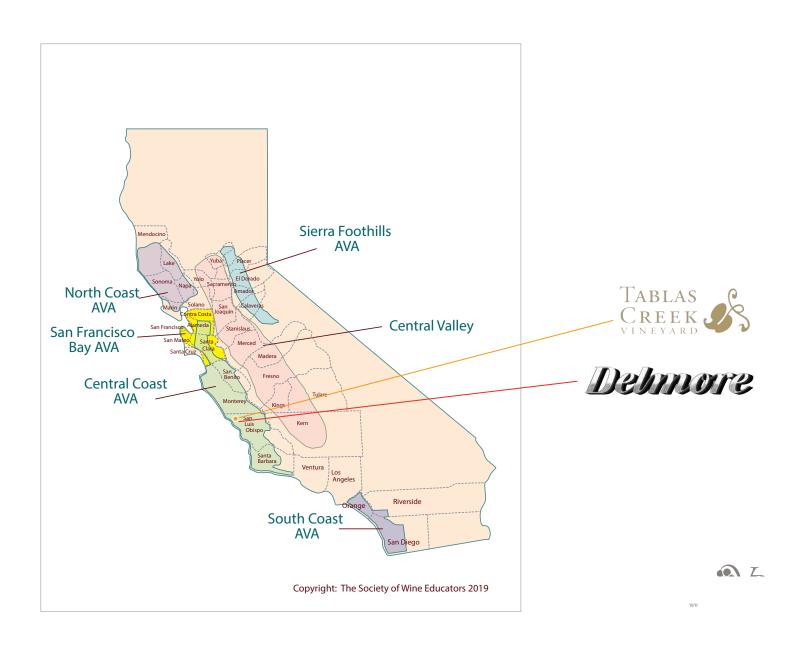

Russian River Valley and the Alexander Valley of Sonoma Valley, California. |
| GREEN<br>PRACTICES |                                                                                                                                                                                                                                                                                          |
| SPECIAL NOTES      |                                                                                                                                                                                                                                                                                          |









TURNING POINT

Turning Point - Vineyard

# OUR PORTFOLIO WINE REGIONS OF CALIFORNIA'S CENTRAL COAST



### Delmore

### **OUR PORTFOLIO** WINE REGIONS OF CALIFORNIA'S CENTRAL COAST











Delmore ~ Vineyard



Delmore - Vineyard



Delmore - Family



### **OUR PORTFOLIO** WINE REGIONS OF CALIFORNIA'S





- · Dianthus Rosé

  - · Esprit de Tablas Blanc
  - · Esprit de Tablas Rouge • Grenache Blanc
  - Grenache

  - · Mourvèdre · Patelin de Tablas Blanc
  - · Patelin de Tablas Rosé
  - · Patelin de Tablas Rouge
  - · Roussanne
  - Syrah

WINES

KEY FACTS

- · Vermentino
- · Founded in 1989. Tablas Creek Vineyard is the culmination of a friendship between two of the international wine community's leading families dating back to 1967: the Perrin family of Château de Beaucastel and the Haas family of Vineyard Brands.
- · Paso Robles, California was chosen as the location for the winery d