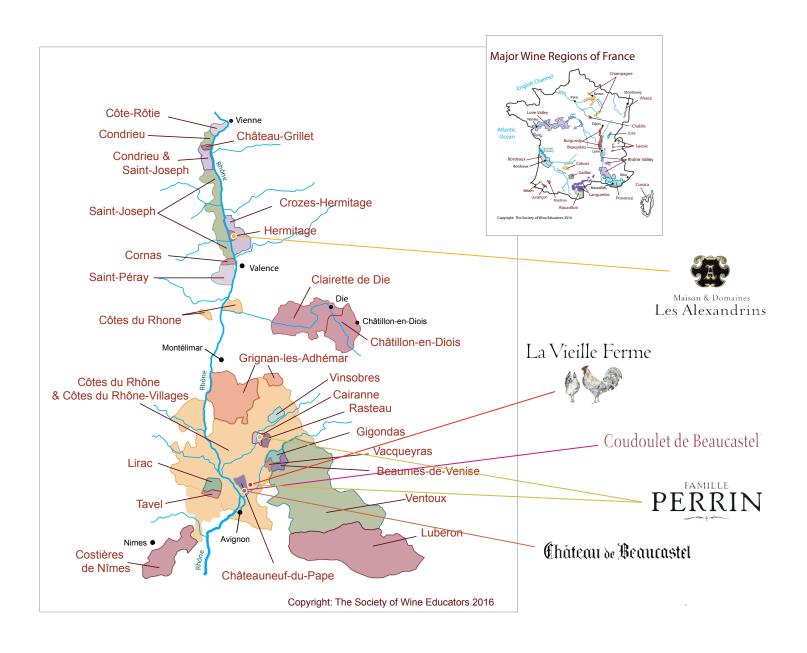

châteaux of the Loire. In fact, the Pichot home is itself part house and part cavern, with a dramatic hearth carved from the rock.                                                                                                                                                                                                                            |



Château de la Ragotière - Amélie Dugue-Couillaud & Vincent Dugue



Domaine Grobois - Nicolas and Sylvian Grosbois



Domaine Delaporte ~ Matthieu Delaporte



Domaine Grobois - Winery

# OUR PORTFOLIO WINE REGIONS OF PROVENCE







Hecht & Bannier - François Bannier and Gregory Hecht, Owners & Winemakers



Hecht & Bannier



Domaine de LEOS - Patrick Bruel, Owner



Domaine de LEOS

### **OUR PORTFOLIO** WINE REGIONS OF THE RHÔNE VALLEY





ORIGIN

BOTTLE



#### Domaine

- · Condrieu La Caille
- · Crozes-Hermitage Blanc Les Garennes
- · Crozes-Hermitage Rouge Les Chaflans
- · Saint-Joseph Rouge, Les Ponts

#### Maison Les Alexandrin

- · Condrieu
- · Cornas
- · Côte-Rôtie
- · Côtes du Rhône Blanc Les Terrasses de l'Eridan
- · Côtes du Rhône Les Terrasses de l'Eridan

#### · Crozes-Hermitage

- · Crozes-Hermitage Blanc
- · Hermitage
- · Hermitage Blanc
- $\cdot$  Le Cabanon Syrah
- · Le Cabanon Viognier
- · Saint-Joseph · Saint-Joseph Blanc
- Viognier
- $\cdot \ \mathsf{Domaine} \ \& \ \mathsf{Maison} \ \mathsf{Les} \ \mathsf{Alexandrins} \ \mathsf{came} \ \mathsf{into} \ \mathsf{being} \ \mathsf{with} \ \mathsf{the} \ \mathsf{collaboration} \ \mathsf{of} \ \mathsf{three} \ \mathsf{figures} \ \mathsf{of} \ \mathsf{the} \