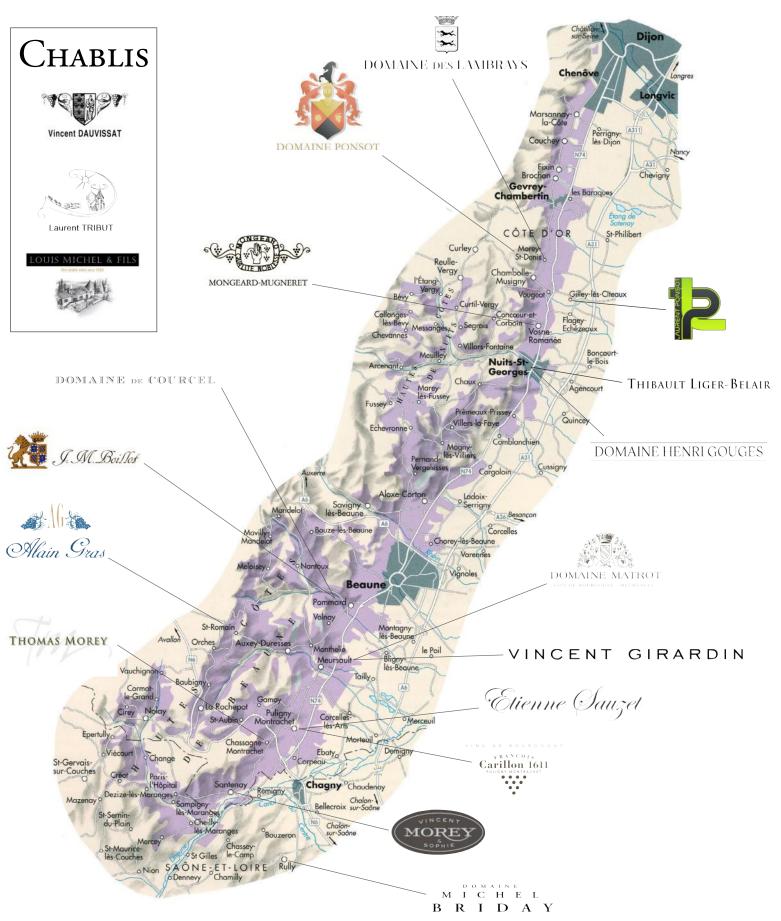

#### FRANCE - BURGUNDY

Jean-Marc Boillot

Domaine Michel Briday

François Carillon

Domaine de Courcel

Vincent Girardin

Henri Gouges

Domaine Alain & Arthur Gras

Domaine des Lambrays

SANTENAY

Thibault Liger-Belair

Domaine Matrot

Mongeard-Mugneret

Vincent & Sophie Morey

Domaine Ponsot

Laurent Ponsot

Etienne Sauzet

FRANCE - LANGUEDOC & PROVENCE

#### FRANCE - CHABLIS

Vincent Dauvissat

Louis Michel

Laurent Tribut

Champagne Delamotte

Champagne

Hecht & Bannier

Domaine de LEOS