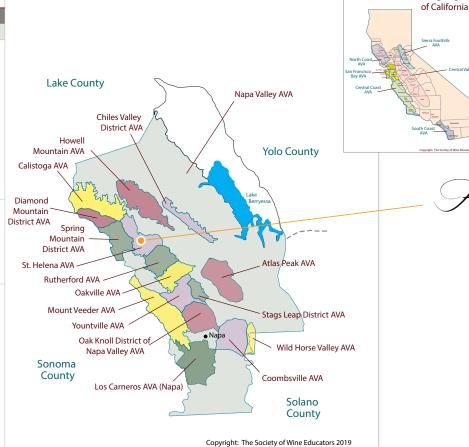

## **OUR PORTFOLIO** WINE REGIONS OF ARGENTINA

## \* DOMAINE \* ALMANEGRA

|                    |                                                                                                                                                                                                                                                                                                                                                               | (myana vinegaias                                                                                                                                                                                                                                                                                                                                                                                                                                                                                                                                                                                                                                                                                                                                | LLOS                                                                                                                                                                                                                          | TATIOANTINSCIO                                                                                                                                                                                                                                                                                                                                  | SIESTA EN EL TAHUANTINSUYU                                                                                                                                                                                                                                                                                                                                                                                 |
|--------------------|---------------------------------------------------------------------------------------------------------------------------------------------------------------------------------------------------------------------------------------------------------------------------------------------------------------------------------------------------------------|-------------------------------------------------------------------------------------------------------------------------------------------------------------------------------------------------------------------------------------------------------------------------------------------------------------------------------------------------------------------------------------------------------------------------------------------------------------------------------------------------------------------------------------------------------------------------------------------------------------------------------------------------------------------------------------------------------------------------------------------------|-------------------------------------------------------------------------------------------------------------------------------------------------------------------------------------------------------------------------------|-------------------------------------------------------------------------------------------------------------------------------------------------------------------------------------------------------------------------------------------------------------------------------------------------------------------------------------------------|------------------------------------------------------------------------------------------------------------------------------------------------------------------------------------------------------------------------------------------------------------------------------------------------------------------------------------------------------------------------------------------------------------|
|                    | ARGENTINA                                                                                                                                                                                                                                                                                                                                                     |                                                                                                                                                                                                                                                                                                                                                                                                                                                                                                                                                                                                                                                                                                                                                 |                                                                                                                                                                                                                               |                                                                                                                                                                                                                                                                                                                                                 |                                                                                                                                                                                                                                                                                                                                                                                                            |
| ORIGIN             | MENDOZA                                                                                                                                                                                                                                                                                                                                                       |                                                                                                                                                                                                                                                                                                                                                                                                                                                                                                                                                                                                                                                                                                                                                 |                                                                                                                                                                                                                               |                                                                                                                                                                                                                                                                                                                                                 |                                                                                                                                                                                                                                                                                                                                                                                                            |
| BOTTLE             | MANAGE AND                                                                                                                                                                                                                                                                                                                |                                                                                                                                                                                                                                                                                                                                                                                                                                                                                                                                                                                                                                                                                                                                                 | PAR DIA                                                                                                                                                                                                                       | WEEDS E                                                                                                                                                                                                                                                                                                                                         | THOSE I                                                                                                                                                                                                                                                                                                                                                                                                    |
| WINES              | • Brut Nature • Gran Alma Negra • M Blend • Tinto                                                                                                                                                                                                                                                                                                             | Cabernet Sauvignon     Malbec                                                                                                                                                                                                                                                                                                                                                                                                                                                                                                                                                                                                                                                                                                                   | Malbec     Pinot Noir                                                                                                                                                                                                         | Cabernet Franc     Cabernet Sauvignon     Malbec                                                                                                                                                                                                                                                                                                | Cabernet Sauvignon     Malbec                                                                                                                                                                                                                                                                                                                                                                              |
| KEY FACTS          | Alma Negra is Ernesto Catena's project that explores unconventional wines made from blends.     The exact composition of the wines is left a mystery in order to encourage the drinker to judge them solely on their perception.     The line includes a unique sparkling brut rosé made from primarily Malbec along with a white blend and three red blends. | Animal's wild and raw wines are all single varietal and 100% organic-certified. The grapes are from estate vineyards as well as vineyards with which the winery works closely. In the process, Emesto Catena Vineyards has helped their neighbors also obtain organic certifications. This not only helps everyone involved make beautiful wine, but it also builds a community passionate about protecting the soil of Mendoza.                                                                                                                                                                                                                                                                                                                | Padrillos wines express the wild spirit of Argentina's true varietals.     They are fresh, fruity wines meant for immediate consumption.                                                                                      | Intense, complex, and elegant, Siesta wines are Ernesto Catena's best effort to express the varietal personality, enhanced by the unique characteristics of the Vistaflores terroir.     Only biodynamically-certified grapes from the best lots of the Vistaflores vineyard that have been fermented in small tanks are used.                  | The Incas built an impressive network of roads in South America connecting all the Andean subcultures. It was on one of these roads where Ernesto Catena dreamed of honoring the Incaculture with a line of wines.  100% varietal wines from selected old vineyards at the foothills of the Andes Mountains.  These wine best reflect how Mendoza's unique terroir can influence the varietal personality. |
| GREEN<br>PRACTICES |                                                                                                                                                                                                                                                                                                                                                               | Organic Operating Certificate (Recognized in the US) Certified Organic (Argencert) Certified Vegan (Veg Argentina by Liaf Control) - Malbec 2018, Cabernet Sauvignon 2018, All 2019 Vintage Wines                                                                                                                                                                                                                                                                                                                                                                                                                                                                                                                                               |                                                                                                                                                                                                                               | Organic Operating Certificate (Recognized in the US) Certified Organic (Letis) Certified Biodynamic (Demeter) Certified Vegan (Veg Argentina by Liaf Control) - Malbec 2018, Cabernet Sauvignon 2018                                                                                                                                            |                                                                                                                                                                                                                                                                                                                                                                                                            |
| SPECIAL NOTES      | Alma Negra means "black soul" because the color of the wines made from the Bonarda grape is deep and intense. The first wines made, which were all reds, had a real "black soul" when you saw them in the glass.                                                                                                                                              | Ernesto Catena's thoughts on going organic: "Going organic is the kind of thing many people warn you against in the wine industry. Because it's hard, because it's expensive, and because many consumers don't appreciate it. Some are even quite suspicious of the theory itself. But once you go organic, things actually get easier because you don't have to hide any pesticide bags. In fact, you want to walk through the vines everyday; you want to invite your kids to walk through the vines everyday; and walk through the vines everyday; you want to invite your kids to walk through the vines with all of their schoolmates. And see the butterflies and the birds. And get your hand in the soil and smell all that fertility." | Padrillos wines are inspired by Ernesto Catena's passion for horses. He has more than 30, many of them from his own stud farm. All of his horses are his retired polo ponies that now enjoy life on his vineyards in Mendoza. | The Inca would often bury offerings to the land so that it would remain healthy and fertile. Following this ancient tradition, every year Ernesto Catena Vineyards buries in their Vistaflores vineyard a few bottles of their best wines, hoping that while sleeping their endless Siesta, they will protect their vines, people, and harvest. | Tahuantinsuyu means "The Four Lands United" in Quechua, referring to the Inca's extensive network of roads.                                                                                                                                                                                                                                                                                                |