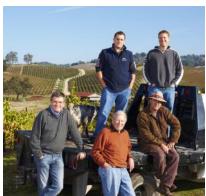

ure that the vines at Tablas Creek were of the highest quality and same genetic source of those at Beaucastel, the partners imported *vinifera* from the French estate. Tablas Creek's nursery supplied vines to many of the most important California Rhône wineries.
- · Certified Organic (California Certified Organic Farmers - CCOF) - Except Patelin de Tablas wines
- · Certified Biodynamic (Demeter)
- -Except Patelin de Tablas wines
- · Certified Organic (Regenerative Organic Certified - ROC) - except Patelin de Tablas wines

SPECIAL NOTES

GREEN PRACTICES

In 2019, Tablas Creek planted Muscardin, making them the first winery in the US to have planted all 13 of the traditional varieties of Châteauneuf-du-Pape.



Tablas Creek Vineyard - Paso Robles Vineyards



Tablas Creek Vineyard - Winery



Tablas Creek Vineyard - François Perrin, Robert Haas, Neil Collins, César Perrin & Iason Haas



Tablas Creek Vineyard - Vineyard

### OUR PORTFOLIO Wine regions of oregon



### Hamilton Russell Oregon

### ORIGIN OREGON BOTTLE · Maple Grove Chardonnay · Zena Crown Pinot Noir WINES · In 2020, Anthony and Olive Hamilton celebrated the release of two sitespecific Hamilton Russell Oregon Pinot Noirs from the applauded Eola Amity Hills and Ribbon Ridge appellations. · Building upon their existing international reputation developed over 40 vintages in South Africa, Hamilton Russell Oregon aims to express the KEY FACTS restrained classicism of great Old World pinot noir and the bright purity of Oregon fruit coming from the best sites in the Willamette Valley. $\boldsymbol{\cdot}$ Olive sees t