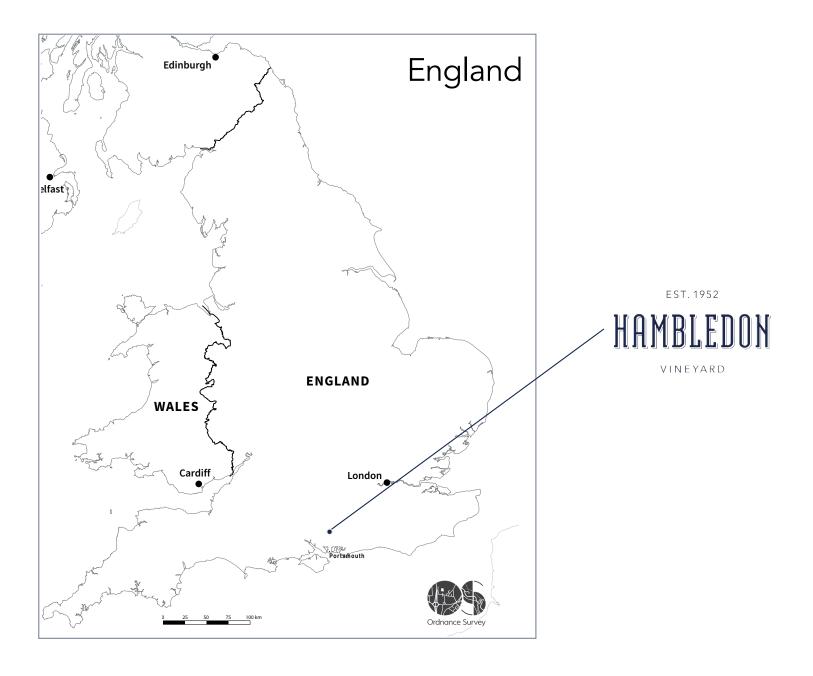

out irrigation, and sourced from Maule's traditional bushtrained vineyards.                                                                                                                                                                                                                                                                                                                                                                                                                                                                                                |



Miguel Torres Chile - Eduardo Jordán Villalobos (Chief Winemaker)



Miguel Torres Chile - Vineyard (Curico Valley)



Miguel Torres Chile - Vineyard (Delta Valley)



Miguel Torres Chile - Cellar

## OUR PORTFOLIO WINE REGIONS OF ENGLAND





|                    | HAMBLEDON                                                                                                                                                                                                                                                                                                                                                                                                                                                                                                                                                                                                                                                     |  |  |  |  |  |
|--------------------|------------------------------------------------------------------------------------------------