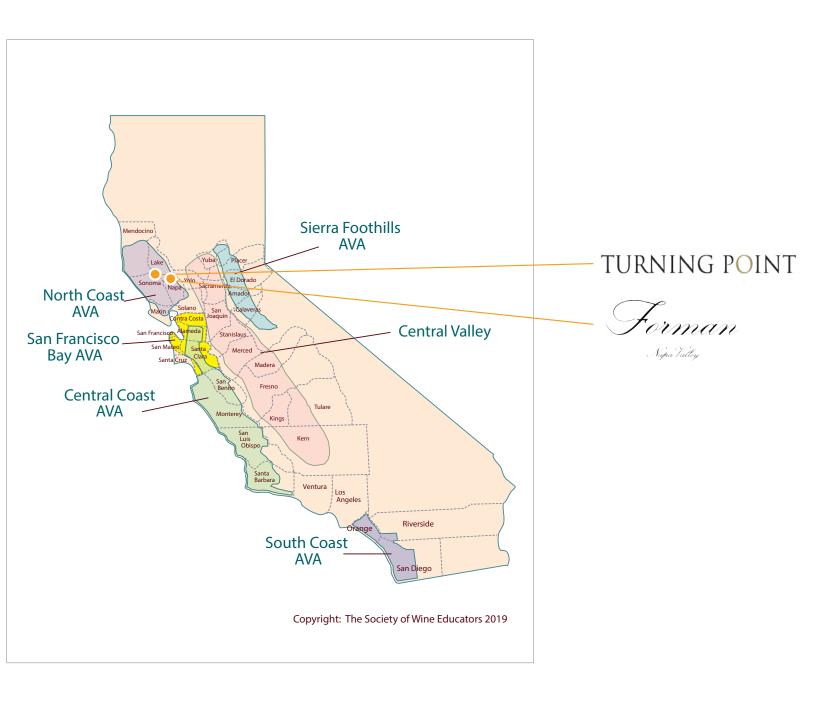

y Certificación de la GREEN PRACTICES Agricultura Ecológica) - Organic Rioja Wine · Certified Sustainable (Sustainable Wineries for Climate Protection)" · Certified Vegan (V-Label) The winery is named for a Spanish peer Rodrigo Miñón, a specialist of the who was also an investor in the winery Ribera del Duero terroir who helped his SPECIAL NOTES

father plant the vineyards, still serves

as the winemaker.



Marqués de Cáceres - Cristina Forner



Marqués de Cáceres - Bodega



Marqués de Cáceres ~ Rioja Vineyards



Finca La Capilla ~ Vineyard

and a friend of Henri Forner.

# OUR PORTFOLIO WINE REGIONS OF THE UNITED STATES OF AMERICA TURNING POINT orman Napa Valloy Delmore -TABLAS CREEK VINEYARD Copyright © Free Vector Maps.com

# OUR PORTFOLIO WINE REGIONS OF CALIFORNIA'S NORTH COAST



# Forman

### **OUR PORTFOLIO** WINE REGIONS OF CALIFORNIA'S

NAPA COUNTY

ORIGIN PASO ROBLES, CALIFORNIA BOTTLE · Chateau La Grande Roche Cabernet

- · Napa Valley Chardonnay
- Napa Valley Cabernet Sauvignon
- · Influenced by the wines and winemaking practices of the Bordeaux region of France, Ric Forman has sought a similar perfection for the wines of Forman Vineyard in the pursuit of producing the finest quality possible · After a 3-year search for the perfect
- location to fulfill his dream of producing, as a sole proprietor, small quantities of classically made Chardonnay and Cabernet Sauvignon, in 1983 Forman Vineyard was founded in the of Napa Valley. The winery is located of Howell Mountain overlooking the town of St. Helena.
- $\cdot$  Overall, Ric Forman grows his grapes on 88.