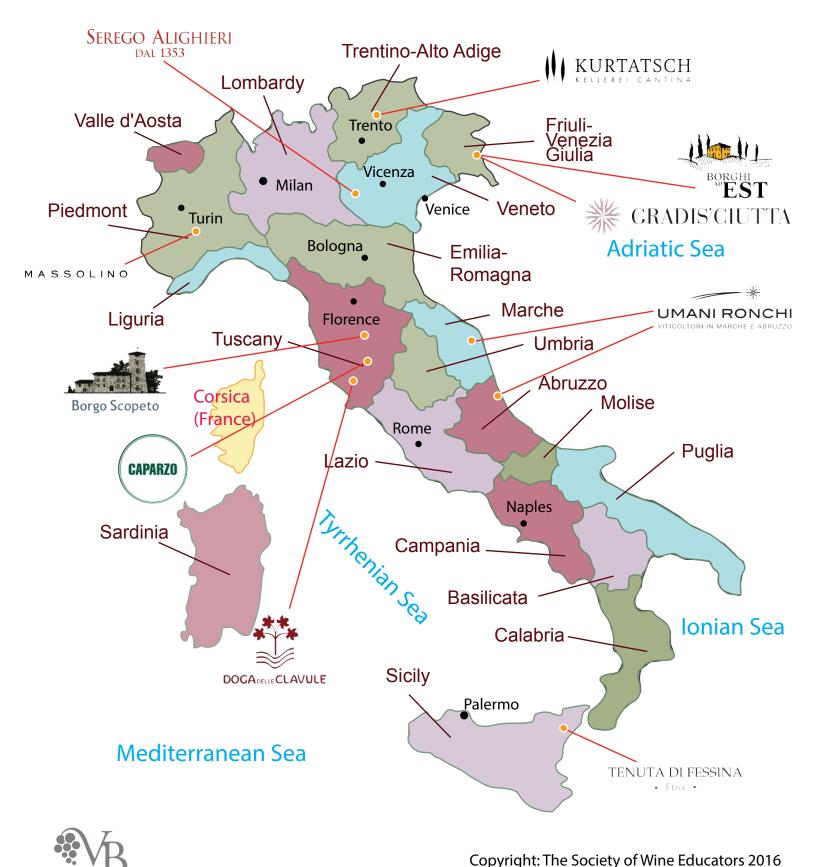

### **OUR PORTFOLIO**

As we are a "family" owned enterprise by virtue of our ESOP, we have chosen to represent only family-owned wineries. We have a wealth of experience representing both small producers and large volume brands. We represent over 80 wineries from the major wine-growing regions throughout the world. Our portfolio includes some of the best wines available from Argentina, Chile, Spain, Portugal, New Zealand, Australia, South Africa, Austria, Germany, Italy, Slovenia, and France, including over 25 growers of estate-bottled wines in Bordeaux, Burgundy, Chablis, the Rhône, the Loire Valley, Alsace, Champagne, Provence, and Southern France.

## **OUR PORTFOLIO** WINE REGIONS OF ARGENTINA