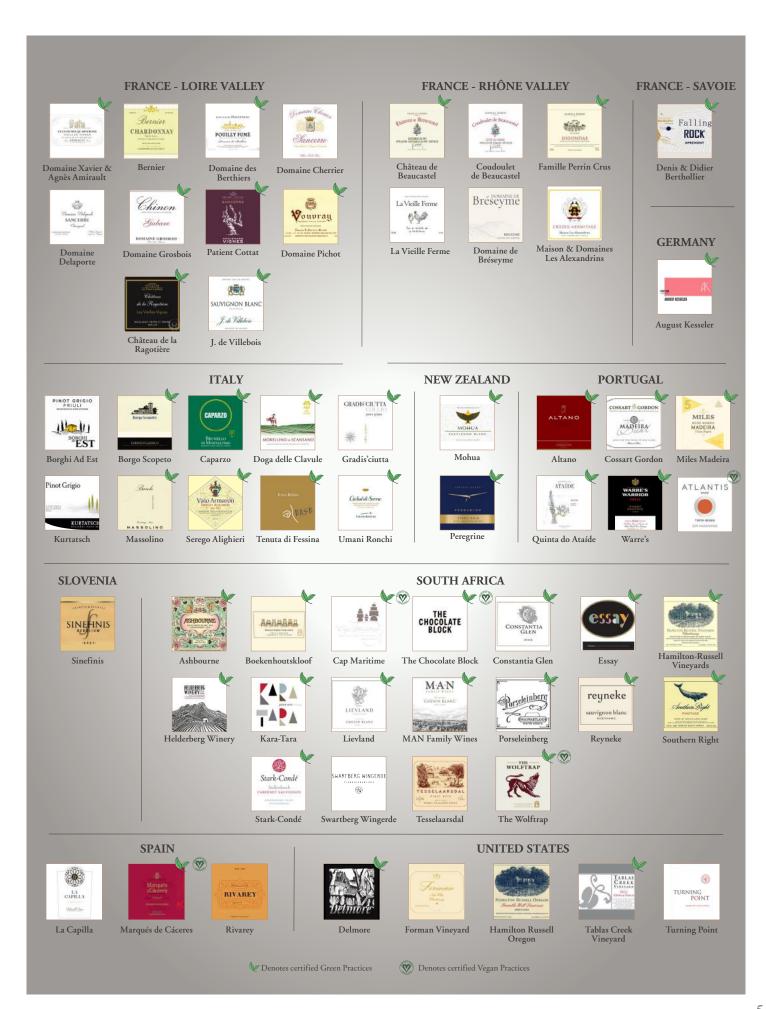

### **OUR PORTFOLIO**

As we are a "family" owned enterprise by virtue of our ESOP, we have chosen to represent only family-owned wineries. We have a wealth of experience representing both small producers and large volume brands. We represent over 80 wineries from the major wine-growing regions throughout the world. Our portfolio includes some of the best wines available from Argentina, Chile, Spain, Portugal, New Zealand, Australia, South Africa, Austria, Germany, Italy, Slovenia, and France, including over 25 growers of estate-bottled wines in Bordeaux, Burgundy, Chablis, the Rhône, the Loire Valley, Alsace, Champagne, Provence, and Southern France.

Denotes certified Green Practices

Denotes certified Vegan Practices

VB Vineyard Brands | www.vineyardbrands.com | Birmingham, AL