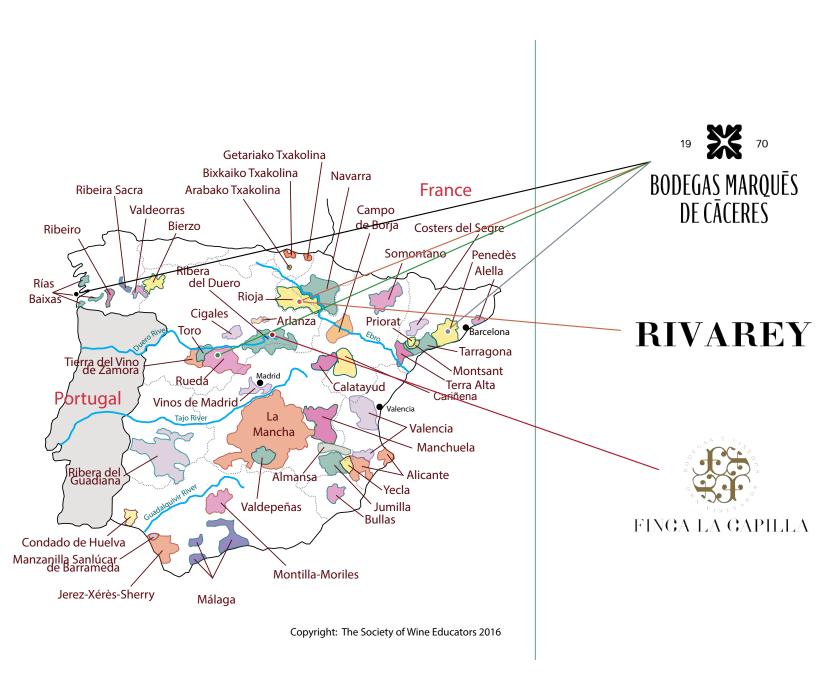

Domaine Michel Briday - Sandrine & Stéphane Briday

Jean-Marc Boillot - Benjamin, Jean-Marc & Lydie (Alzingre)

Boillot

Etienne Sauzet - Emilie Boudot & Benoît Riffault