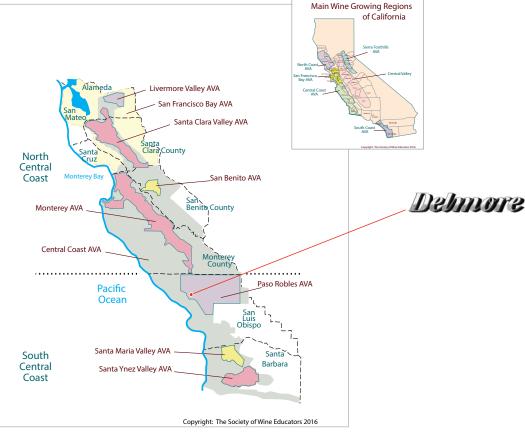

EN<br>PRACTICES |                                                                                                                                                                                                                                                                                          |
| SPECIAL NOTES      |                                                                                                                                                                                                                                                                                          |









TURNING POINT

Turning Point - Vineyard

# OUR PORTFOLIO WINE REGIONS OF CALIFORNIA'S CENTRAL COAST



### Delmore

### **OUR PORTFOLIO** WINE REGIONS OF CALIFORNIA'S CENTRAL COAST











Delmore ~ Vineyard



Delmore - Vineyard



Delmore - Family



### **OUR PORTFOLIO** WINE REGIONS OF CALIFORNIA'S





- · Dianthus Rosé

  - · Esprit de Tablas Blanc
  - · Esprit de Tablas Rouge • Grenache Blanc
  - Grenache

  - · Mourvèdre · Patelin de Tablas Blanc
  - · Patelin de Tablas Rosé
  - · Patelin de Tablas Rouge
  - · Roussanne
  - Syrah

WINES

KEY FACTS

- · Vermentino
- · Founded in 1989. Tablas Creek Vineyard is the culmination of a friendship between two of the international wine community's leading families dating back to 1967: the Perrin family of Château de Beaucastel and the Haas family of Vineyard Brands.
- · Paso Robles, California was chosen as the location for the winery due to its many similarities to the Southern Rhône
- · To ensure that the vines at T