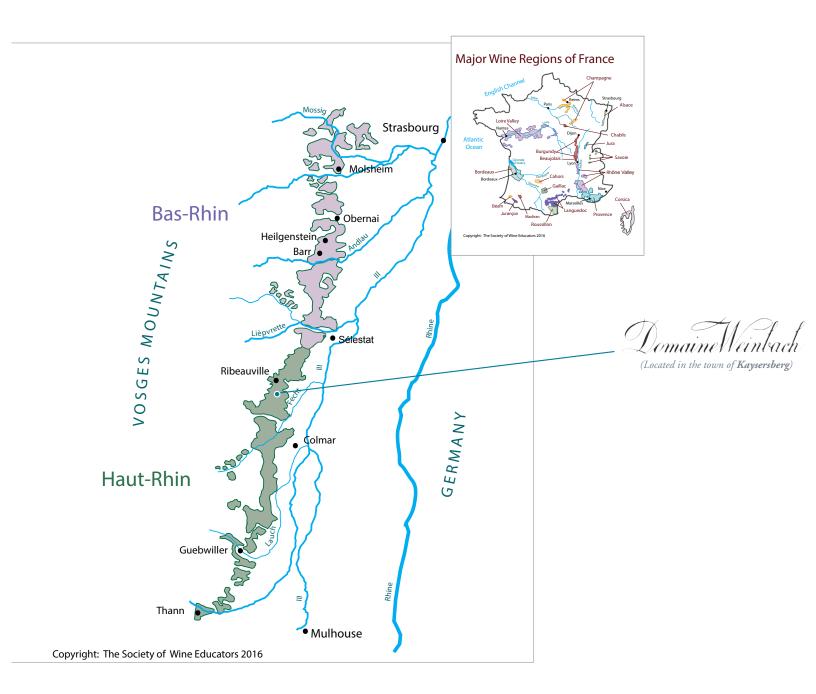

the picturesque village of Hambledon, Hampshire .  Hambledon Vineyard exemplifies sophistication, comparable to French Champagne. In a world increasingly enamored with the finesse of English wines, we stand as a beacon of excellence and tradition.                                                                                                                                                                                                                                                                                                                                               |  |  |  |  |  |



Hambledon ~ Vineyard



Hambledon ~ Vineyard



Hambledon - Felix Gabillet, Head Winemaker



Hambledon - Cellar

# OUR PORTFOLIO WINE REGIONS OF FRANCE



## OUR PORTFOLIO WINE REGIONS OF ALSACE





|  |  | IM |
|--|--|----|

FRANCI

### ALSACE

#### BOTTLE

WINES



- Gewurztraminer
- · Gewurztraminer Cuvée Laurence
- · Gewurztraminer Cuvée Théo
- · Gewurztraminer Grand Cru Furstentum
- Gewurztraminer Grand Cru Mambourg Vendanges Tardives
- $\cdot$  Gewurztraminer Les Treilles du Loup
- · Les Vignes du Prêcheur
- Muscat
- · Pinot Blanc
- Pinot Gris Altenbourg
- · Pinot Gris Clos des Capucins
- · Pinot Gris Cuvée Laurence
- · Pinot Gris Cuvée Ste. Catherine
- Pinot Noir Altenbourg
- · PINOL NO
- Riesling
- · Riesling Cuvée Colette
- · Riesling Cuvée Théo
- Riesling Grand Cru Schlossberg
- Riesling Grand Cru Schlossberg Cuvée Ste. Catherine
- Riesling Grand Cru Schlossberg L'Inédit
- $\cdot$  Sylvaner
- · RFO, Riesling Furstentum Natural
- · MTO, Gewurztraminer/Pinot Gris Natural