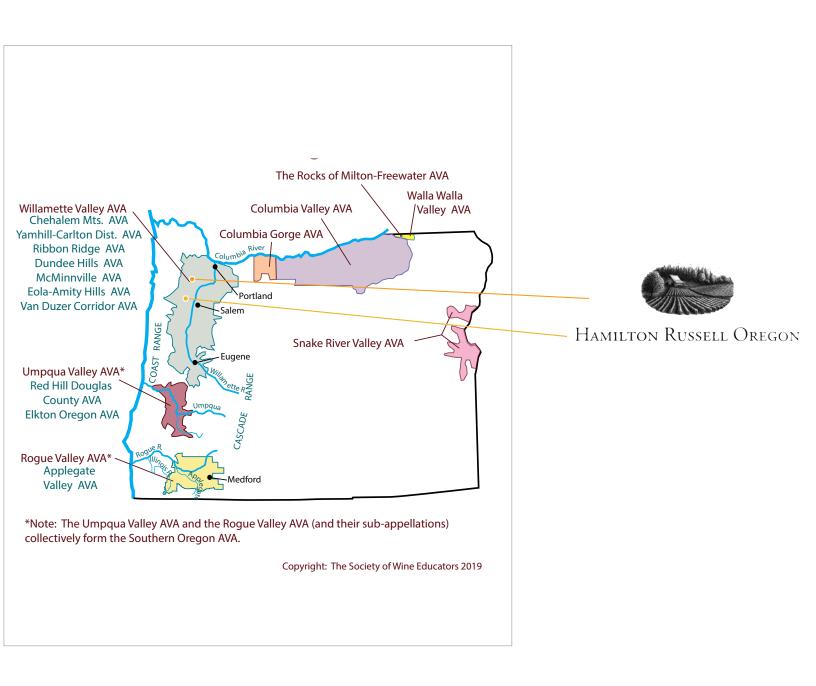

Creek's nursery supplied vines to many of the most important California Rhône wineries.
- · Certified Organic (California Certified Organic Farmers - CCOF) - Except Patelin de Tablas wines
- · Certified Biodynamic (Demeter)
- -Except Patelin de Tablas wines
- · Certified Organic (Regenerative Organic Certified - ROC) - except Patelin de Tablas wines

SPECIAL NOTES

GREEN PRACTICES

In 2019, Tablas Creek planted Muscardin, making them the first winery in the US to have planted all 13 of the traditional varieties of Châteauneuf-du-Pape.



Tablas Creek Vineyard - Paso Robles Vineyards



Tablas Creek Vineyard - Winery



Tablas Creek Vineyard - François Perrin, Robert Haas, Neil Collins, César Perrin & Iason Haas



Tablas Creek Vineyard - Vineyard

### OUR PORTFOLIO Wine regions of oregon



### Hamilton Russell Oregon

### ORIGIN OREGON BOTTLE · Maple Grove Chardonnay · Zena Crown Pinot Noir WINES · In 2020, Anthony and Olive Hamilton celebrated the release of two sitespecific Hamilton Russell Oregon Pinot Noirs from the applauded Eola Amity Hills and Ribbon Ridge appellations. · Building upon their existing international reputation developed over 40 vintages in South Africa, Hamilton Russell Oregon aims to express the KEY FACTS restrained classicism of great Old World pinot noir and the bright purity of Oregon fruit coming from the best sites in the Willamette Valley. $\boldsymbol{\cdot}$ Olive sees this Oregon project as a great learning opportunity which should ultimately inform the quality and styling of all their wines.. GREEN PRACTICES The celebrated Zena Crown vineya