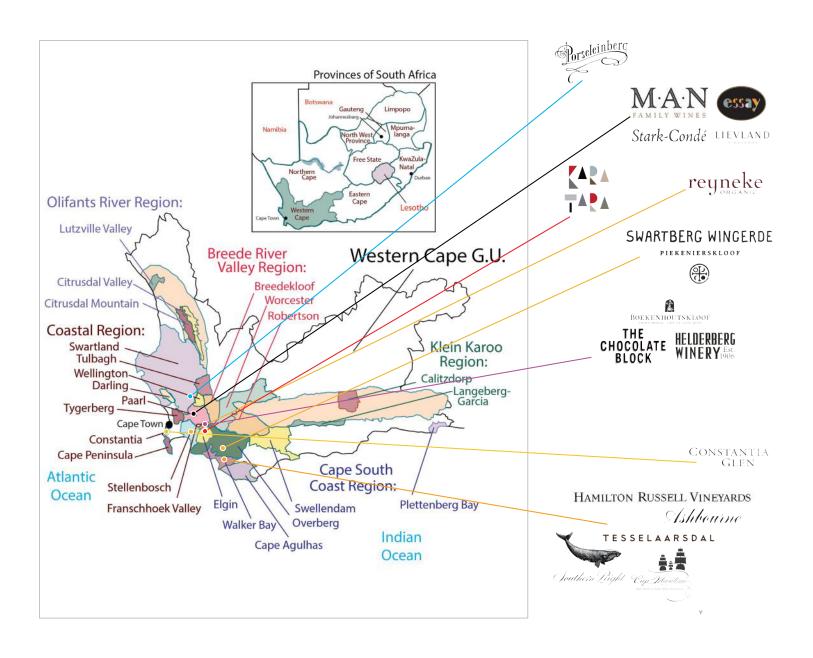

ame is synonymous with the history of the British in Porto, A Warre served as British Consul in Porto and the famous William Warre fought as an officer in the Peninsular War against Napoleon under the Duke of Wellington, who he also kept supplied with port.

the wind that blows above the Vilariça Valley between the two mountain walls on the side, the vento altano. This wind is what permits the bigger birds like the owls to soar above the property, looking for food. Since it is a well-preserved area and very untouched (organic viticulture), the Universidade de Trás-os-Montes e Alto Douro signed a protocol with the Symington Family to released

rescued birds there, hence the owl on the label.

SPECIAL NOTES

Quinta do Ataíde - Manor House

### **OUR PORTFOLIO** WINE REGIONS OF SOUTH AFRICA









### HELDERBERG WINERY Est. WINERY 1906

|                    | BOEKENHOUTSKLOOF TRANSCHHOEK - CAPE OF GOOD HOPE