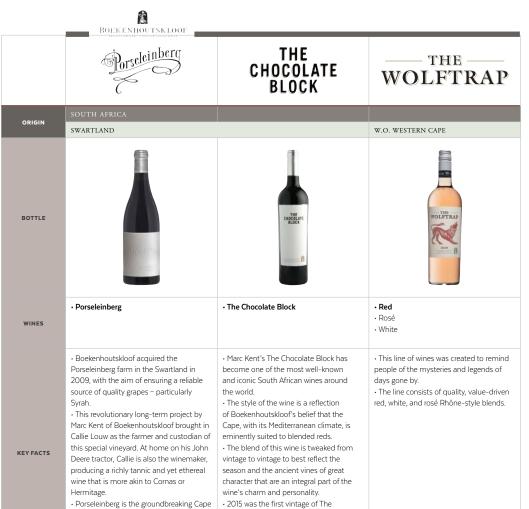

|



Boekenhoutskloof - Marc Kent



Boekenhoutskloof - Tasting Room



Boekenhoutskloof - Winery & Vineyards



Boekenhoutskloof - Farm



Chocolate Block to claim Wine of

Origin Swartland with grapes from the Porseleinberg and Goldmine properties.

· Certified Sustainable - Integrated

Since its first vintage in 2002, the quest to

understand the name of this wine and the

wine itself has become the stuff of legend.

Production of Wine (IPW)

· Certified Sustainable - Integrated

· Vegan Certified European Vegetarian Union (V-Label GmbH)

This line of wines was named for a wolf

trap found on the farm, a reminder that

the Franschhoek Valley was once far wilder

Production of Wine (IPW)

than it is today.

Syrah that exemplifies the essence of

· Certified Sustainable - Integrated

Porseleinberg translates to "Porcelain

clay in the soils which was used in the

Mountain" in English, named for the Kaolin

terroir-driven, a