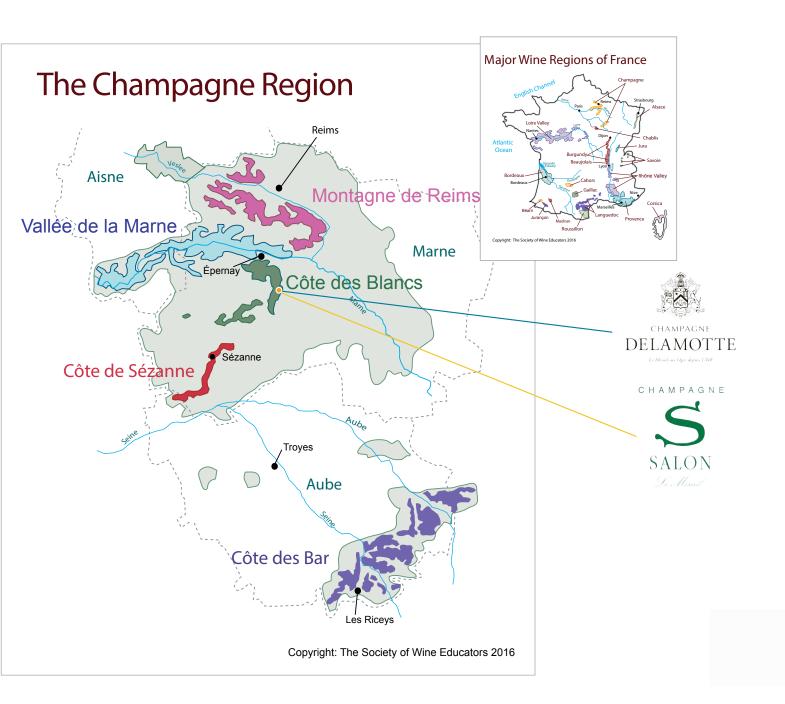

#### FRANCE - CHABLIS

Vincent Dauvissat

Louis Michel

Laurent Tribut

Champagne Delamotte

Champagne

Hecht & Bannier

Domaine de LEOS