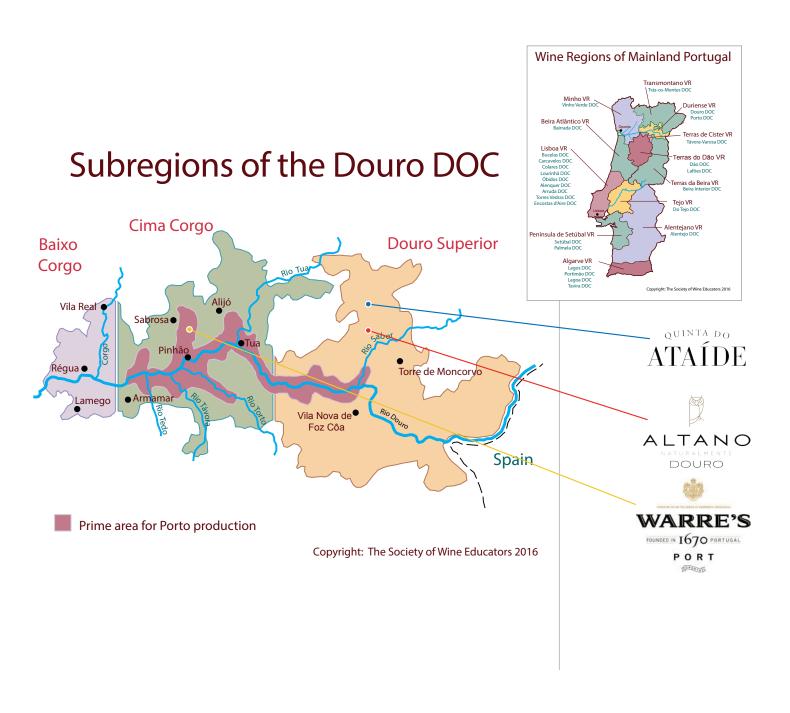

#### **SPAIN**

Rivarey

La Capilla Marqués de Cáceres

Altano

Cossart Gordon

Miles Madeira Quinta do Ataíde

Warre's