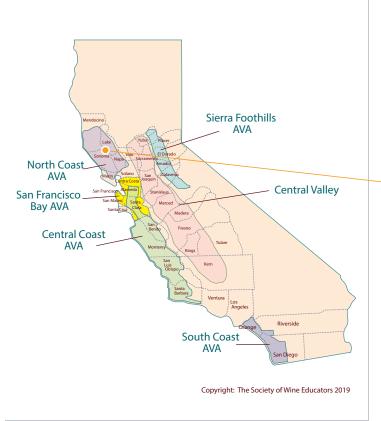

# OUR PORTFOLIO WINE REGIONS OF BURGUNDY

Jean-Marc Boillot ~ Benjamin, Jean-Marc & Lydie (Alzingre) Boillot

Domaine Michel Briday - Sandrine & Stéphane Briday

Etienne Sauzet ~ Emilie Boudot & Benoît Riffault