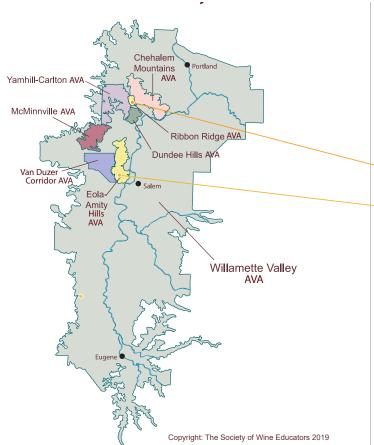

neyard - Vineyard

### OUR PORTFOLIO Wine regions of oregon





Hamilton Russell Oregon

#### Hamilton Russell Oregon

# OUR PORTFOLIO WINE REGIONS OF OREGON

#### ORIGIN OREGON BOTTLE · Maple Grove Chardonnay · Zena Crown Pinot Noir WINES · In 2020, Anthony and Olive Hamilton celebrated the release of two sitespecific Hamilton Russell Oregon Pinot Noirs from the applauded Eola Amity Hills and Ribbon Ridge appellations. · Building upon their existing international reputation developed over 40 vintages in South Africa, Hamilton Russell Oregon aims to express the KEY FACTS restrained classicism of great Old World pinot noir and the bright purity of Oregon fruit coming from the best sites in the Willamette Valley. · Anthony and Olive see their Oregon project as a great learning opportunity





Hamilton Russell Oregon

## • Sustainable Practicing • Vegan Practicing - All Wines GREEN PRACTICES

SPECIAL NOTES

Anthony Hamilton Russell took over his father's estate in Hemel-en-Aarde in 1991, narrowed the range to Pinot Noir and Chardonnay only, and registered Hamilton Russell Vineyards as an estate, committing to work only with grapes from their terroir.

which should ultimately inform the quality and styling of all their wines..



Hamilton Russell Oregon - Vineyard



Kuperman (Vineyard Manager), Emul Ross (Winemaker)



Hamilton Russell Oregon - Anthony and Olive Hamilton Russell



Hamilton Russell Oregon - Team





|                    | COLD BREW TEA