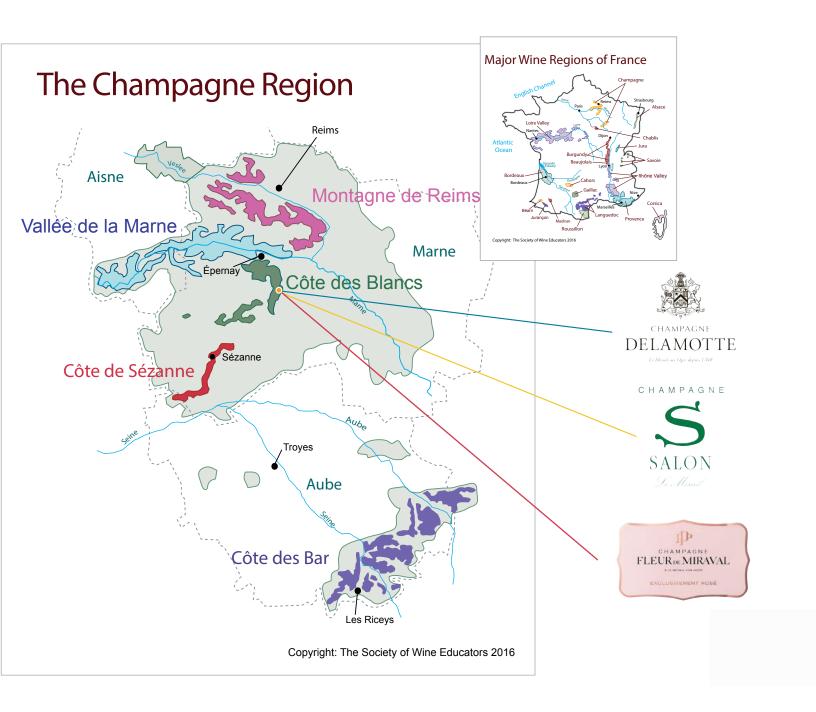

#### FRANCE - CHAMPAGNE

Château Climens

Château Petrus

Malet Roquefort

Champagne Delamotte

Champagne Salon

Fleur de Miraval