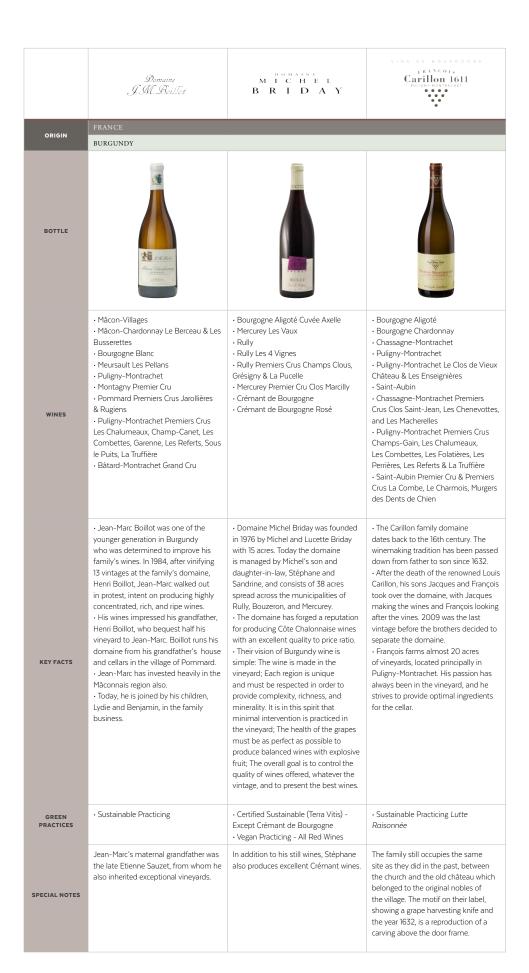

#### FRANCE - BURGUNDY

Jean-Marc Boillot

Domaine Michel Briday

François Carillon

Domaine de Courcel

Vincent Girardin

Henri Gouges

Alain Gras

Domaine des Lambrays

Thibault Liger-Belair Domaine Matrot Mongeard-Mugneret

Thomas Morey

Vincent & Sophie Morey

Domaine Ponsot

Laurent Ponsot

**Etienne Sauzet** 