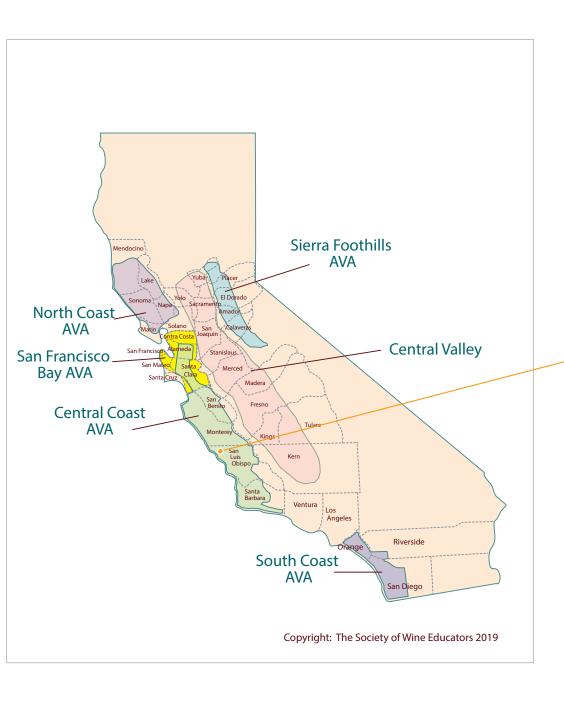

# OUR PORTFOLIO WINE REGIONS OF BURGUNDY

Jean-Marc Boillot ~ Benjamin, Jean-Marc & Lydie (Alzingre) Boillot

Domaine Michel Briday - Sandrine & Stéphane Briday

Etienne Sauzet ~ Emilie Boudot & Benoît Riffault