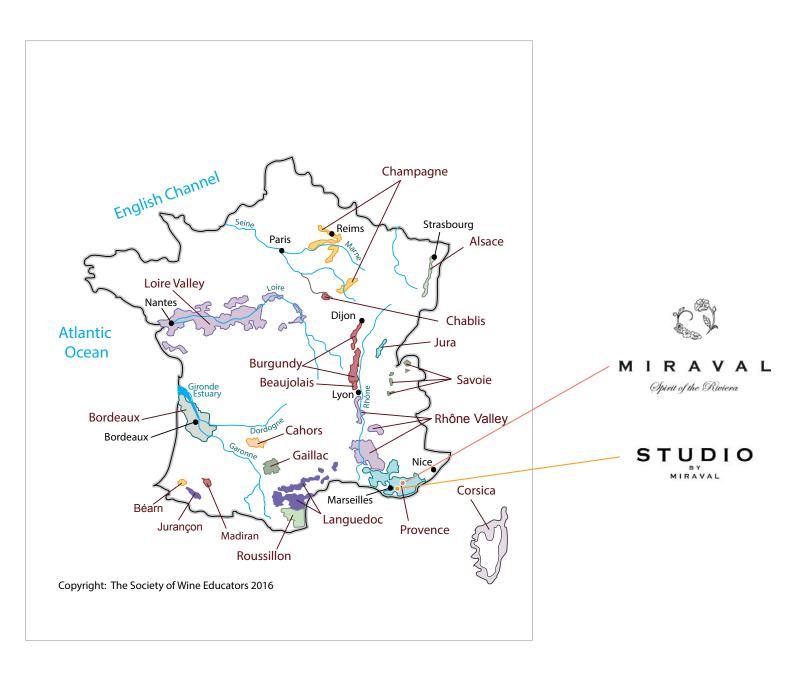

#### OUR PORTFOLIO

As we are a "family" owned enterprise by virtue of our ESOP, we have chosen to represent only family-owned wineries. We have a wealth of experience representing both small producers and large volume brands. We represent over 80 wineries from the major wine-growing regions throughout the world. Our portfolio includes some of the best wines available from Argentina, Chile, Spain, Portugal, New Zealand, Australia, South Africa, Austria, Germany, Italy, Slovenia, and France, including over 25 growers of estate-bottled wines in Bordeaux, Burgundy, Chablis, the Rhône, the Loire Valley, Alsace, Champagne, Provence, and Southern France.

#### FRANCE - PROVENCE