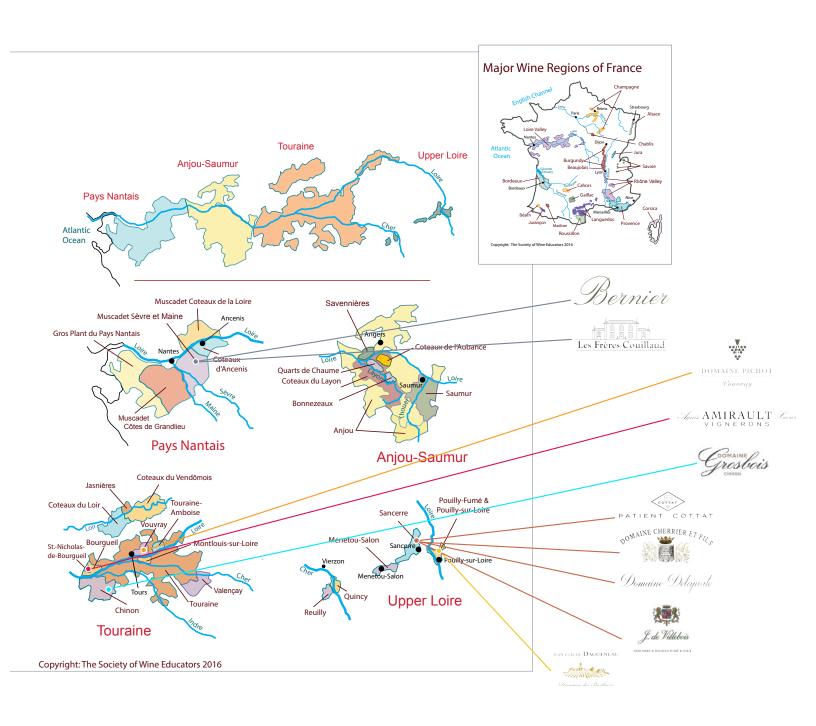

#### FRANCE - RHÔNE VALLEY

Bernier

Ragotière

FRANCE - LOIRE VALLEY

Domaine des

Berthiers

Château de Beaucastel

La Vieille Ferme

000

Coudoulet de Beaucastel

Famille Perrin Crus

Chinon Sabare

Domaine Grosbois Domaine Cherrier Domaine Delaporte

SAUVIGNON BLANC J. de Villebeis

J. de Villebois

La Vieille Ferme

Domaine de Bréseyme

Bréseyme

Maison & Domaines Les Alexandrins

Patient Cottat

画 Vouvray

Domaine Pichot

Domaine Xavier &

Agnès Amirault