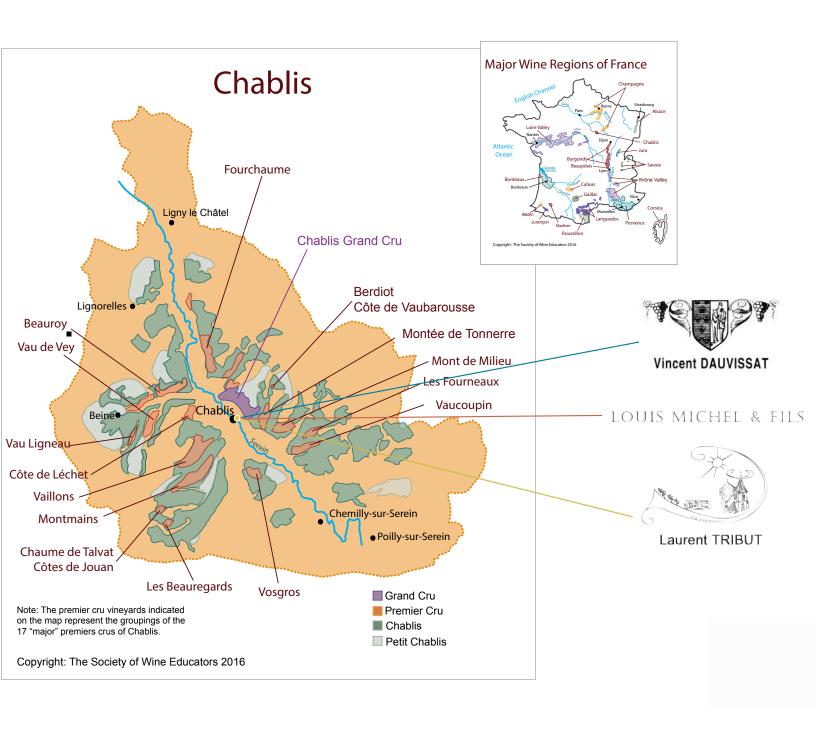

|

# OUR PORTFOLIO WINE REGIONS OF CHABLIS







Vincent Dauvissat



Louis Michel & Fils - Guillaume Gicqueau-Michel



Louis Michel & Fils - Vineyard



Laurent Tribut ~ Marie-Clotilde & Laurent Tribu

# OUR PORTFOLIO WINE REGIONS OF CHAMPAGNE









|                    | DELAMOTTE  1.6 Alement on (Agent algore 1740)                                                                                                                                                                                                                                                                                                                                                                                                                                                                                        | SALON<br>La Mossal