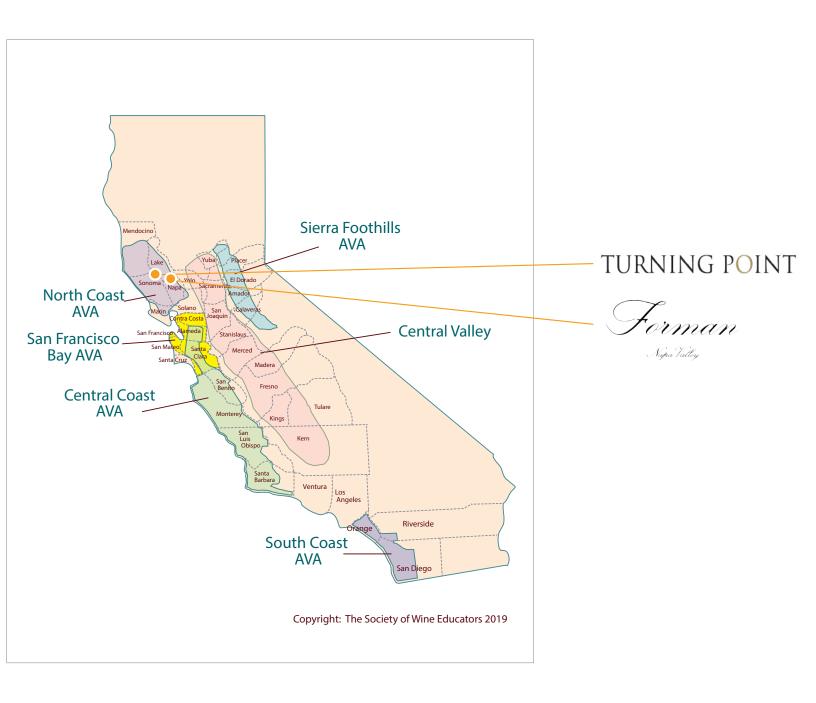

#### **UNITED STATES**

Miguel Torres

**CHILE** 

Enroot Sparkling Teas

Forman Vineyard

Hamilton Russell Oregon

Tablas Creek Vineyard

Turning Point