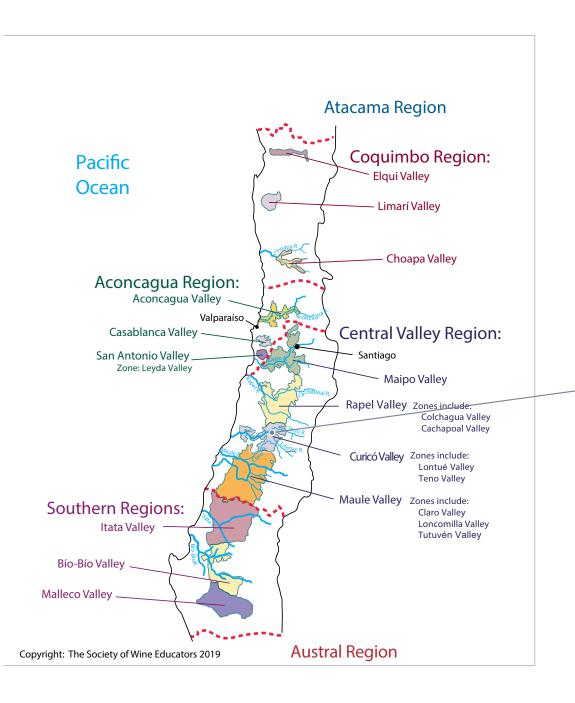

### **OUR PORTFOLIO** WINE REGIONS OF ARGENTINA

|                    | *DOMAINE * ALMANEGRA                                                                                                                                                                                                                                                                                                                                          | Organic Vineyards                                                                                                                                                                                                                                                                                                                                                                                                                                                                                                                                                                                                                         | PA<br>DRI<br>LLOS                                                                                                                                                                                                             | SIESTA<br>EN TAHUANTINSUYU                                                                                                                                                                                                                                                                                                                      | TAHUAN<br>SIESTA EN EL TAHUANTINSUYU                                                                                                                                                                                                                                                                                                                                                                                                                                                                                                                                                                                                                                                                                                                                                                                                                                                                                                                                                                                                                                                                                                                                                                                                                                                                                                                                                                                                                                                                                                                                                                                                                                                                                                                                                                                                                                                                                                                                                                                                                                                                                           |
|--------------------|---------------------------------------------------------------------------------------------------------------------------------------------------------------------------------------------------------------------------------------------------------------------------------------------------------------------------------------------------------------|-------------------------------------------------------------------------------------------------------------------------------------------------------------------------------------------------------------------------------------------------------------------------------------------------------------------------------------------------------------------------------------------------------------------------------------------------------------------------------------------------------------------------------------------------------------------------------------------------------------------------------------------|-------------------------------------------------------------------------------------------------------------------------------------------------------------------------------------------------------------------------------|-------------------------------------------------------------------------------------------------------------------------------------------------------------------------------------------------------------------------------------------------------------------------------------------------------------------------------------------------|--------------------------------------------------------------------------------------------------------------------------------------------------------------------------------------------------------------------------------------------------------------------------------------------------------------------------------------------------------------------------------------------------------------------------------------------------------------------------------------------------------------------------------------------------------------------------------------------------------------------------------------------------------------------------------------------------------------------------------------------------------------------------------------------------------------------------------------------------------------------------------------------------------------------------------------------------------------------------------------------------------------------------------------------------------------------------------------------------------------------------------------------------------------------------------------------------------------------------------------------------------------------------------------------------------------------------------------------------------------------------------------------------------------------------------------------------------------------------------------------------------------------------------------------------------------------------------------------------------------------------------------------------------------------------------------------------------------------------------------------------------------------------------------------------------------------------------------------------------------------------------------------------------------------------------------------------------------------------------------------------------------------------------------------------------------------------------------------------------------------------------|
| ORIGIN             | ARGENTINA<br>MENDOZA                                                                                                                                                                                                                                                                                                                                          |                                                                                                                                                                                                                                                                                                                                                                                                                                                                                                                                                                                                                                           |                                                                                                                                                                                                                               |                                                                                                                                                                                                                                                                                                                                                 |                                                                                                                                                                                                                                                                                                                                                                                                                                                                                                                                                                                                                                                                                                                                                                                                                                                                                                                                                                                                                                                                                                                                                                                                                                                                                                                                                                                                                                                                                                                                                                                                                                                                                                                                                                                                                                                                                                                                                                                                                                                                                                                                |
| BOTTLE             | A Marine 1994                                                                                                                                                                                                                                                                                                                                                 |                                                                                                                                                                                                                                                                                                                                                                                                                                                                                                                                                                                                                                           | PADRILLOS                                                                                                                                                                                                                     | 1155                                                                                                                                                                                                                                                                                                                                            | There are a second and a second a second and |
| WINES              | Gran Alma Negra     M Blend     Tinto     Brut Nature                                                                                                                                                                                                                                                                                                         | Cabernet Sauvignon     Malbec                                                                                                                                                                                                                                                                                                                                                                                                                                                                                                                                                                                                             | Malbec     Pinot Noir                                                                                                                                                                                                         | Cabernet Franc     Cabernet Sauvignon     Malbec                                                                                                                                                                                                                                                                                                | Cabernet Sauvignon     Malbec                                                                                                                                                                                                                                                                                                                                                                                                                                                                                                                                                                                                                                                                                                                                                                                                                                                                                                                                                                                                                                                                                                                                                                                                                                                                                                                                                                                                                                                                                                                                                                                                                                                                                                                                                                                                                                                                                                                                                                                                                                                                                                  |
| KEY FACTS          | Alma Negra is Ernesto Catena's project that explores unconventional wines made from blends.     The exact composition of the wines is left a mystery in order to encourage the drinker to judge them solely on their perception.     The line includes a unique sparkling brut rosé made from primarily Malbec along with a white blend and three red blends. | - Ánimal's wild and raw wines are all single varietal and 100% organic-certified.     - The grapes are from estate vineyards as well as vineyards with which the winery works closely. In the process, Ernesto Catena Vineyards has helped their neighbors also obtain organic certifications. This not only helps everyone involved make beautiful wine, but it also builds a community passionate about protecting the soil of Mendoza.                                                                                                                                                                                                 | Padrillos wines express the wild spirit of Argentina's true varietals.     They are fresh, fruity wines meant for immediate consumption.                                                                                      | Intense, complex, and elegant, Siesta wines are Ernesto Catena's best effort to express the varietal personality, enhanced by the unique characteristics of the Vistaflores terroir. Only biodynamically-certified grapes from the best lots of the Vistaflores vineyard that have been fermented in small tanks are used.                      | The Incas built an impressive network of roads in South America connecting all the Andean subcultures. It was on one of these roads where Ernesto Catena dreamed of honoring the Inca culture with a line of wines.  100% varietal wines from selected old vineyards at the foothills of the Andes Mountains.  These wine best reflect how Mendoza's unique terroir can influence the varietal personality.                                                                                                                                                                                                                                                                                                                                                                                                                                                                                                                                                                                                                                                                                                                                                                                                                                                                                                                                                                                                                                                                                                                                                                                                                                                                                                                                                                                                                                                                                                                                                                                                                                                                                                                    |
| GREEN<br>PRACTICES | Vegan Practicing - All Wines                                                                                                                                                                                                                                                                                                                                  | Certified Organic (Argencert)     Vegan Practicing - All Wines Certified Vegan (Veg Argentina by Liaf Control) - Malbec 2018, Cabernet Sauvignon 2018, All 2019 Vintage Wines                                                                                                                                                                                                                                                                                                                                                                                                                                                             | Vegan Practicing - All Wines                                                                                                                                                                                                  | Certified Organic (Letis)     Certified Biodynamic (Demeter)     Vegan Practicing - All Wines Certified Vegan (Veg Argentina by Liaf Control) - Malbec 2018, Cabernet Sauvignon 2018                                                                                                                                                            | Vegan Practicing - All Wines                                                                                                                                                                                                                                                                                                                                                                                                                                                                                                                                                                                                                                                                                                                                                                                                                                                                                                                                                                                                                                                                                                                                                                                                                                                                                                                                                                                                                                                                                                                                                                                                                                                                                                                                                                                                                                                                                                                                                                                                                                                                                                   |
| SPECIAL NOTES      | Alma Negra means "black soul" because the color of the wines made from the Bonarda grape is deep and intense. The first wines made, which were all reds, had a real "black soul" when you saw them in the glass.                                                                                                                                              | Ernesto Catena's thoughts on going organic: "Going organic is the kind of thing many people warn you against in the wine industry. Because it's hard, because it's expensive, and because many consumers don't appreciate it. Some are even quite suspicious of the theory itself. But once you go organic, things actually get easier because you don't have to hide any pesticide bags. In fact, you want to walk through the vines everyday; you want to invite your kids to walk through the vines with all of their schoolmates. And see the butterflies and the birds. And get your hand in the soil and smell all that fertility." | Padrillos wines are inspired by Ernesto Catena's passion for horses. He has more than 30, many of them from his own stud farm. All of his horses are his retired polo ponies that now enjoy life on his vineyards in Mendoza. | The Inca would often bury offerings to the land so that it would remain healthy and fertile. Following this ancient tradition, every year Ernesto Catena Vineyards buries in their Vistaflores vineyard a few bottles of their best wines, hoping that while sleeping their endless Siesta, they will protect their vines, people, and harvest. | Tahuantinsuyu means "The Four Lands United" in Quechua, referring to the Inca's extensive network of roads.                                                                                                                                                                                                                                                                                                                                                                                                                                                                                                                                                                                                                                                                                                                                                                                                                                                                                                                                                                                                                                                                                                                                                                                                                                                                                                                                                                                                                                                                                                                                                                                                                                                                                                                                                                                                                                                                                                                                                                                                                    |