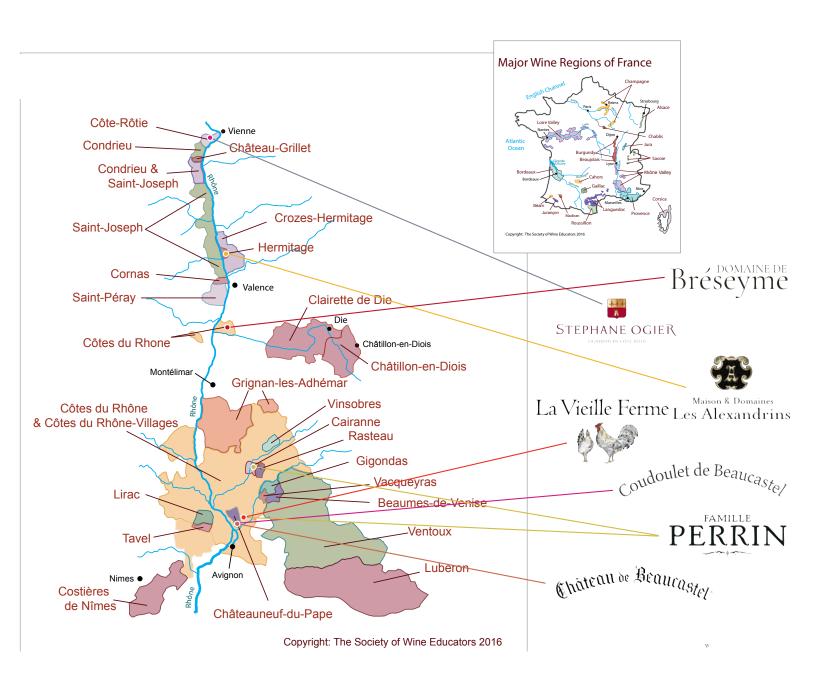

#### FRANCE - RHÔNE VALLEY

Bernier

Ragotière

FRANCE - LOIRE VALLEY

Domaine des

Berthiers

Château de Beaucastel

La Vieille Ferme

000

Coudoulet de Beaucastel

Famille Perrin Crus

Chinon Sabare

Domaine Grosbois Domaine Cherrier Domaine Delaporte

SAUVIGNON BLANC J. de Villebeis

J. de Villebois

La Vieille Ferme

Domaine de Bréseyme

Bréseyme

Maison & Domaines Les Alexandrins

Patient Cottat

画 Vouvray

Domaine Pichot

Domaine Xavier &

Agnès Amirault

Stéphane Ogier

WB Vineyard Brands | www.vineyardbrands.com | Birmingham, AL