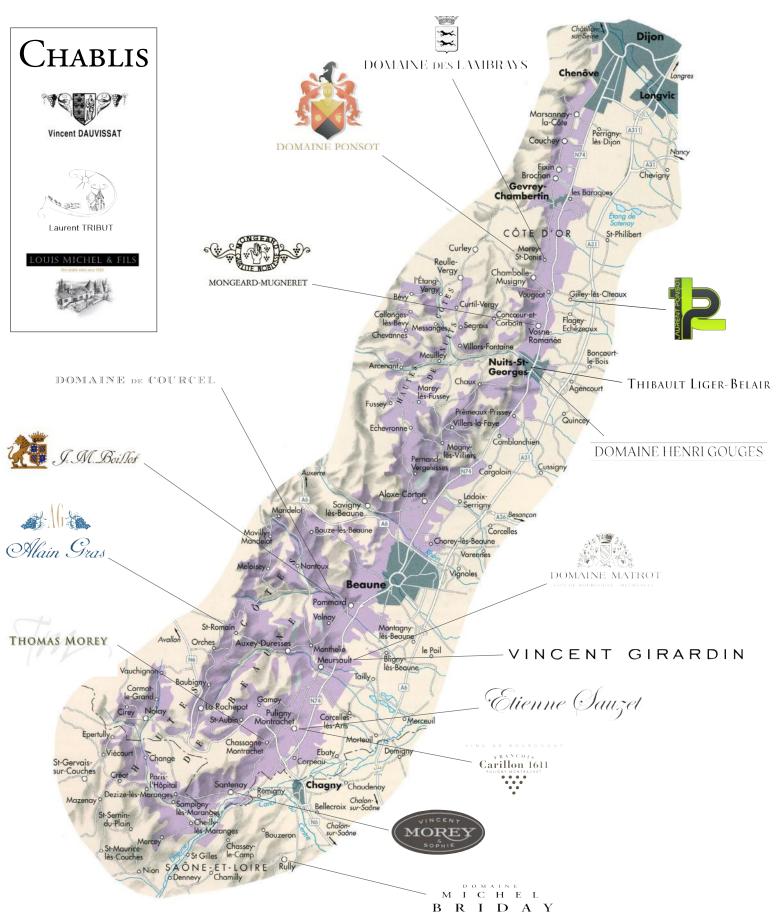

#### FRANCE - BURGUNDY

Jean-Marc Boillot

Domaine Michel Briday

François Carillon

Domaine de Courcel

Vincent Girardin

Henri Gouges

Alain Gras

Domaine des Lambrays

Thibault Liger-Belair Domaine Matrot Mongeard-Mugneret

Thomas Morey

Vincent & Sophie Morey

Domaine Ponsot

Laurent Ponsot

**Etienne Sauzet** 

#### FRANCE - CHABLIS

Vincent Dauvissat

Louis Michel

Laurent Tribut