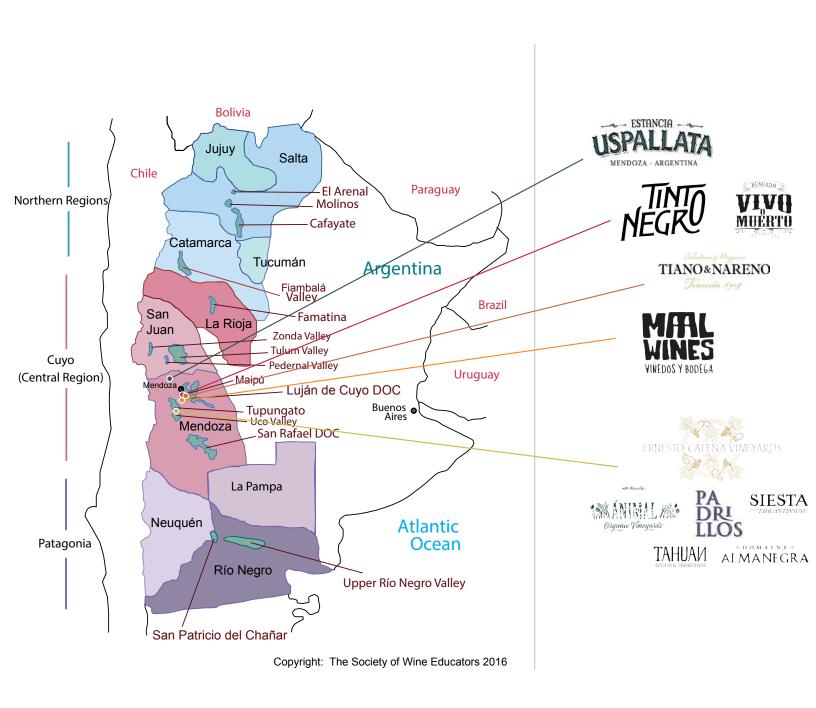

#### ARGENTINA - MENDOZA

Buscado Vivo o Muerto

Ernesto Catena

Ernesto Catena

Ernesto Catena Vineyards Alma Negra Vineyards Ánimal Vineyards Padrillos

Ernesto Catena Vineyards Siesta

Ernesto Catena Vineyards Tahuan

Estancia Uspallata

MAAL Wines

Tiano & Nareno

TintoNegro

Sinefinis

### **OUR PORTFOLIO** WINE REGIONS OF ARGENTINA

|                    | *DOMAINE * ALMANEGRA                                                                                                                                                                                                                                                                                                                                          | Organic Vineyards                                                                                                                                                                                                                                                                                                                                                                                                                                                                                                                                                                                                                         | PA<br>DRI<br>LLOS                                                                                                                                                                                                             | SIESTA<br>EN TAHUANTINSUYU                                                                                                                                                                                                                                                                                                                      | TAHUAN<br>SIESTA EN EL TAHUANTINSUYU                                                                                                                                                                                                                                                                                                                                                                                                                                                                                                                                                                                                                                                                                                                                                                                                                                                                                                                                                                                                                                                                                                                                                                                                                                                                                                                                                                                                                                                                                                                                                                                                                                                                                                                                                                                                                                                                                                                                                                                                                                                                                           |
|--------------------|---------------------------------------------------------------------------------------------------------------------------------------------------------------------------------------------------------------------------------------------------------------------------------------------------------------------------------------------------------------|-------------------------------------------------------------------------------------------------------------------------------------------------------------------------------------------------------------------------------------------------------------------------------------------------------------------------------------------------------------------------------------------------------------------------------------------------------------------------------------------------------------------------------------------------------------------------------------------------------------------------------------------|-------------------------------------------------------------------------------------------------------------------------------------------------------------------------------------------------------------------------------|-------------------------------------------------------------------------------------------------------------------------------------------------------------------------------------------------------------------------------------------------------------------------------------------------------------------------------------------------|--------------------------------------------------------------------------------------------------------------------------------------------------------------------------------------------------------------------------------------------------------------------------------------------------------------------------------------------------------------------------------------------------------------------------------------------------------------------------------------------------------------------------------------------------------------------------------------------------------------------------------------------------------------------------------------------------------------------------------------------------------------------------------------------------------------------------------------------------------------------------------------------------------------------------------------------------------------------------------------------------------------------------------------------------------------------------------------------------------------------------------------------------------------------------------------------------------------------------------------------------------------------------------------------------------------------------------------------------------------------------------------------------------------------------------------------------------------------------------------------------------------------------------------------------------------------------------------------------------------------------------------------------------------------------------------------------------------------------------------------------------------------------------------------------------------------------------------------------------------------------------------------------------------------------------------------------------------------------------------------------------------------------------------------------------------------------------------------------------------------------------|
| ORIGIN             | ARGENTINA<br>MENDOZA                                                                                                                                                                                                                                                                                                                                          |                                                                                                                                                                                                                                                                                                                                                                                                                                                                                                                                                                                                                                           |                                                                                                                                                                                                                               |                                                                                                                                                                                                                                                                                                                                                 |                                                                                                                                                                                                                                                                                                                                                                                                                                                                                                                                                                                                                                                                                                                                                                                                                                                                                                                                                                                                                                                                                                                                                                                                                                                                                                                                                                                                                                                                                                                                                                                                                                                                                                                                                                                                                                                                                                                                                                                                                                                                                                                                |
| BOTTLE             | A Marine 1994                                                                                                                                                                                                                                                                                                                                                 |                                                                                                                                                                                                                                                                                                                                                                                                                                                                                                                                                                                                                                           | PADRILLOS                                                                                                                                                                                                                     | 1155                                                                                                                                                                                                                                                                                                                                            | There are a second and a second a second and |
| WINES              | Gran Alma Negra     M Blend     Tinto     Brut Nature                                                                                                                                                                                                                                                                                                         | Cabernet Sauvignon     Malbec                                                                                                                                                                                                                                                                                                                                                                                                                                                                                                                                                                                                             | Malbec     Pinot Noir                                                                                                                                                                                                         | Cabernet Franc     Cabernet Sauvignon     Malbec                                                                                                                                                                                                                                                                                                | Cabernet Sauvignon     Malbec                                                                                                                                                                                                                                                                                                                                                                                                                                                                                                                                                                                                                                                                                                                                                                                                                                                                                                                                                                                                                                                                                                                                                                                                                                                                                                                                                                                                                                                                                                                                                                                                                                                                                                                                                                                                                                                                                                                                                                                                                                                                                                  |
| KEY FACTS          | Alma Negra is Ernesto Catena's project that explores unconventional wines made from blends.     The exact composition of the wines is left a mystery in order to encourage the drinker to judge them solely on their perception.     The line includes a unique sparkling brut rosé made from primarily Malbec along with a white blend and three red blends. | - Ánimal's wild and raw wines are all single varietal and 100% organic-certified.     - The grapes are from estate vineyards as well as vineyards with which the winery works closely. In the process, Ernesto Catena Vineyards has helped their neighbors also obtain organic certifications. This not only helps everyone involved make beautiful wine, but it also builds a community passionate about protecting the soil of Mendoza.                                                                                                                                                                                                 | Padrillos wines express the wild spirit of Argentina's true varietals.     They are fresh, fruity wines meant for immediate consumption.                                                                                      | Intense, complex, and elegant, Siesta wines are Ernesto Catena's best effort to express the varietal personality, enhanced by the unique characteristics of the Vistaflores terroir. Only biodynamically-certified grapes from the best lots of the Vistaflores vineyard that have been fermented in small tanks are used.                      | The Incas built an impressive network of roads in South America connecting all the Andean subcultures. It was on one of these roads where Ernesto Catena dreamed of honoring the Inca culture with a line of wines.  100% varietal wines from selected old vineyards at the foothills of the Andes Mountains.  These wine best reflect how Mendoza's unique terroir can influence the varietal personality.                                                                                                                                                                                                                                                                                                                                                                                                                                                                                                                                                                                                                                                                                                                                                                                                                                                                                                                                                                                                                                                                                                                                                                                                                                                                                                                                                                                                                                                                                                                                                                                                                                                                                                                    |
| GREEN<br>PRACTICES | Vegan Practicing - All Wines                                                                                                                                                                                                                                                                                                                                  | Certified Organic (Argencert)     Vegan Practicing - All Wines Certified Vegan (Veg Argentina by Liaf Control) - Malbec 2018, Cabernet Sauvignon 2018, All 2019 Vintage Wines                                                                                                                                                                                                                                                                                                                                                                                                                                                             | Vegan Practicing - All Wines                                                                                                                                                                                                  | Certified Organic (Letis)     Certified Biodynamic (Demeter)     Vegan Practicing - All Wines Certified Vegan (Veg Argentina by Liaf Control) - Malbec 2018, Cabernet Sauvignon 2018                                                                                                                                                            | Vegan Practicing - All Wines                                                                                                                                                                                                                                                                                                                                                                                                                                                                                                                                                                                                                                                                                                                                                                                                                                                                                                                                                                                                                                                                                                                                                                                                                                                                                                                                                                                                                                                                                                                                                                                                                                                                                                                                                                                                                                                                                                                                                                                                                                                                                                   |
| SPECIAL NOTES      | Alma Negra means "black soul" because the color of the wines made from the Bonarda grape is deep and intense. The first wines made, which were all reds, had a real "black soul" when you saw them in the glass.                                                                                                                                              | Ernesto Catena's thoughts on going organic: "Going organic is the kind of thing many people warn you against in the wine industry. Because it's hard, because it's expensive, and because many consumers don't appreciate it. Some are even quite suspicious of the theory itself. But once you go organic, things actually get easier because you don't have to hide any pesticide bags. In fact, you want to walk through the vines everyday; you want to invite your kids to walk through the vines with all of their schoolmates. And see the butterflies and the birds. And get your hand in the soil and smell all that fertility." | Padrillos wines are inspired by Ernesto Catena's passion for horses. He has more than 30, many of them from his own stud farm. All of his horses are his retired polo ponies that now enjoy life on his vineyards in Mendoza. | The Inca would often bury offerings to the land so that it would remain healthy and fertile. Following this ancient tradition, every year Ernesto Catena Vineyards buries in their Vistaflores vineyard a few bottles of their best wines, hoping that while sleeping their endless Siesta, they will protect their vines, people, and harvest. | Tahuantinsuyu means "The Four Lands United" in Quechua, referring to the Inca's extensive network of roads.                                                                                                                                                                                                                                                                                                                                                                                                                                                                                                                                                                                                                                                                                                                                                                                                                                                                                                                                                                                                                                                                                                                                                                                                                                                                                                                                                                                                                                                                                                                                                                                                                                                                                                                                                                                                                                                                                                                                                                                                                    |

#### BUSCADO VIVO O MUERTO

| ORIGIN             | ARGENTINA<br>MENDOZA                                                                                                                                                                                                                                                                                                                                                                                                                                                                                                                                                                                                                           |                                                                                                                                                                                                                                                                                                                                                                                              |                                                                                                                                                                                                                                                                                                                                                                                                                                                                                                                                                                                                                                                                                                                                                                                                                                                                                                                                                                                                                                                                                                                                                                                                                                                                                                                                                                                                                                                                                                                                                                                                                                                                                                                                                                                                                                                                                                                                                                                                                                                                                                                                |                                                                                                                                                                                                                                                                                                                                                                                                                                                                                                                                              |
|--------------------|------------------------------------------------------------------------------------------------------------------------------------------------------------------------------------------------------------------------------------------------------------------------------------------------------------------------------------------------------------------------------------------------------------------------------------------------------------------------------------------------------------------------------------------------------------------------------------------------------------------------------------------------|----------------------------------------------------------------------------------------------------------------------------------------------------------------------------------------------------------------------------------------------------------------------------------------------------------------------------------------------------------------------------------------------|--------------------------------------------------------------------------------------------------------------------------------------------------------------------------------------------------------------------------------------------------------------------------------------------------------------------------------------------------------------------------------------------------------------------------------------------------------------------------------------------------------------------------------------------------------------------------------------------------------------------------------------------------------------------------------------------------------------------------------------------------------------------------------------------------------------------------------------------------------------------------------------------------------------------------------------------------------------------------------------------------------------------------------------------------------------------------------------------------------------------------------------------------------------------------------------------------------------------------------------------------------------------------------------------------------------------------------------------------------------------------------------------------------------------------------------------------------------------------------------------------------------------------------------------------------------------------------------------------------------------------------------------------------------------------------------------------------------------------------------------------------------------------------------------------------------------------------------------------------------------------------------------------------------------------------------------------------------------------------------------------------------------------------------------------------------------------------------------------------------------------------|----------------------------------------------------------------------------------------------------------------------------------------------------------------------------------------------------------------------------------------------------------------------------------------------------------------------------------------------------------------------------------------------------------------------------------------------------------------------------------------------------------------------------------------------|
| BOTTLE             | MENDOZA<br>Zerresula                                                                                                                                                                                                                                                                                                                                                                                                                                                                                                                                                                                                                           | MINISTER AND                                                                                                                                                                                                                                                                                                                                             | WOODS THE OWNER OF THE OWNER OF THE OWNER OF THE OWNER | COMME                                                                                                                                                                                                                                                                                                                                                                                                                                                                                                                                        |
| WINES              | Ambiguo La Joven Rosé     Bestial     Biolento     Biutiful     Imposible     Paciencia     Rebelion     Ambiguo La Vieja Sparkling Wine                                                                                                                                                                                                                                                                                                                                                                                                                                                                                                       | Cabernet Franc Finca la Escuela Malbec Finca la Escuela Soils (El Limo, La Arena, La Grava, La Piedra) Mendoza Malbec Limestone Block Malbec Uco Valley Malbec Vineyard 1955 Malbec                                                                                                                                                                                                          | Chardonnay El Cerro     Gualtallary     Chardonnay El Limite     Chardonnay La Verdad San     Pablo     Chardonnay Las Tunas     El Indio - El Cepillo     El Limite - Las Pareditas     El Manzano - Los Chacayes     La Verdad - Gualtallary     San Jorge - Paraje Altamira                                                                                                                                                                                                                                                                                                                                                                                                                                                                                                                                                                                                                                                                                                                                                                                                                                                                                                                                                                                                                                                                                                                                                                                                                                                                                                                                                                                                                                                                                                                                                                                                                                                                                                                                                                                                                                                 | Igneo Malbec Pinot Noir                                                                                                                                                                                                                                                                                                                                                                                                                                                                                                                      |
| KEY FACTS          | MAAL Wines was born from the friendship of Alfredo Merlo and Matias Fraga and nourished by a common passion for winemaking, viticulture, and Malbec.     In 2010, a microvinification of six barrels from grapes sourced at an abandoned vineyard in Vistaflores gave rise to this project, and, in 2013, their passion for making Malbec became more serious and MAAL Wines was officially born.     MAAL Wines was officially born.     MAAL Wines' mission is to produce only Malbec wines that will be expressive and with character and that will reflect a balance between the soul of a vineyard and the personality of the winemakers. | The team at TintoNegro are terroir experts from Argentina. TintoNegro was born of the longtime friendship and professional collaboration of Alejandro Sejanovich and Jeff Mausbach, colleagues at Bodega Catena Zapata for nearly 15 years. Alejandro was the Viticultural Director at Catena and had extensive, firsthand experience growing Malbec in all of the many terroirs of Mendoza. | Buscado Vivo o Muerto was born of Alejandro Sejanovich and Jeff Mausbach's drive to produce unconventional wines from marginal, often forgotten terroirs.     The range includes five co-fermented blends from premium Uco Valley vineyards.                                                                                                                                                                                                                                                                                                                                                                                                                                                                                                                                                                                                                                                                                                                                                                                                                                                                                                                                                                                                                                                                                                                                                                                                                                                                                                                                                                                                                                                                                                                                                                                                                                                                                                                                                                                                                                                                                   | Estancia Uspallata, located 6,560 feet above sea level, is the highest vineyard in all of Mendoza.     The estate belongs to the Saud family of Buenos Aires and is part of a massive mountain ranch of almost 100,000 acres. However, as is often the case in these Andean properties, only a tiny fraction is actually usable.     In 2015, Ariel and Belen Saud approached Alejandro Sejanovich and Jeff Mausbach to partner in the development of the property, taking charge of the viticulture, winemaking, and commercial activities. |
| GREEN<br>PRACTICES | Sustainable Practicing Certified Organic (Letis) - All Wines starting with the 2022 Vintage     Vegan Practicing - All Wines                                                                                                                                                                                                                                                                                                                                                                                                                                                                                                                   | Sustainable Practicing     Vegan Practicing - All Wines                                                                                                                                                                                                                                                                                                                                      | Sustainable Practicing     Vegan Practicing - All Wines                                                                                                                                                                                                                                                                                                                                                                                                                                                                                                                                                                                                                                                                                                                                                                                                                                                                                                                                                                                                                                                                                                                                                                                                                                                                                                                                                                                                                                                                                                                                                                                                                                                                                                                                                                                                                                                                                                                                                                                                                                                                        | Vegan Practicing - All Wines                                                                                                                                                                                                                                                                                                                                                                                                                                                                                                                 |
| SPECIAL NOTES      | MAAL wines feature unique, contemporary packaging with beautiful labels that reflect the nature of the wine.                                                                                                                                                                                                                                                                                                                                                                                                                                                                                                                                   | The name <i>TintoNegro</i> ,<br>meaning "black wine" in<br>Spanish, refers to the Malbec<br>grape's dark, blackish color.                                                                                                                                                                                                                                                                    | Buscado Vivo o Muerto<br>translates to "wanted dead or<br>alive" and refers to Sejanovich<br>and Mausbach's long, tireless,<br>and extensive search for<br>premium, unique vineyards in<br>Mendoza.                                                                                                                                                                                                                                                                                                                                                                                                                                                                                                                                                                                                                                                                                                                                                                                                                                                                                                                                                                                                                                                                                                                                                                                                                                                                                                                                                                                                                                                                                                                                                                                                                                                                                                                                                                                                                                                                                                                            | The Spanish Word estancia refers to a South American ranch while Uspallata is the town closest to the estate.                                                                                                                                                                                                                                                                                                                                                                                                                                |

TintoNegro ~ Harvest

MAAL Wines - Matias Fraga & Alfredo Merlo

Ernesto Catena Vineyards - Ernesto Catena

Tinto Negro, Buscado Vivo o Muerto, Estancia Uspallata - Alejandro Sejanovich & Jeff Mausbach