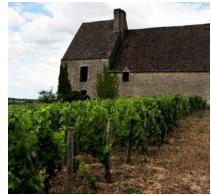

|



Domaine de Courcel - Gilles de Courcel



Domaine de Courcel ~ Vineyard



Vincent Girardin ~ Vineyard



Vincent Girardin - Vineyard

DOMAINE HENRI GOUGES

mutation of Pinot Noir to create a new vine, often called "Pinot Gouges".





#### THIBAULT LIGER-BELAIR

|                    |