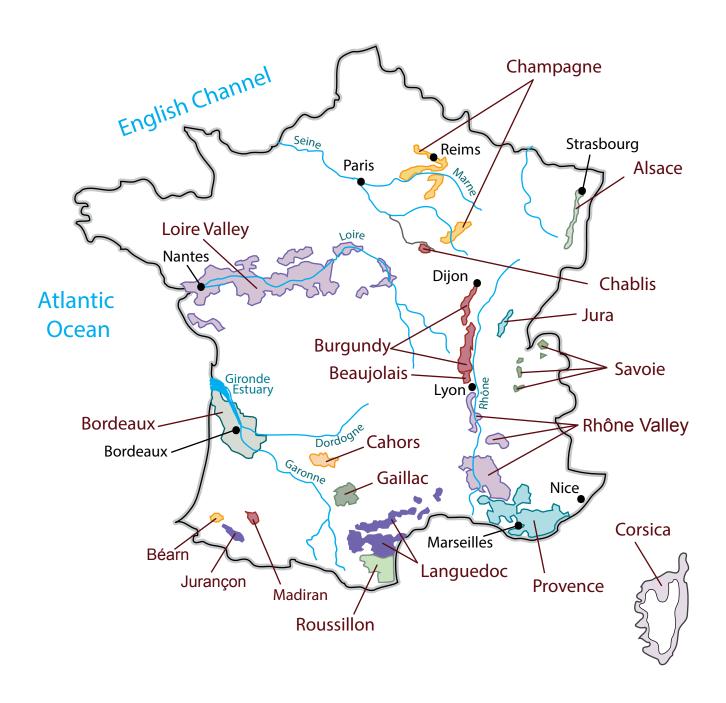

|



Miguel Torres Chile - Eduardo Jordán Villalobos (Chief Winemaker)



Miguel Torres Chile - Vineyard (Curico Valley)



Miguel Torres Chile - Vineyard (Delta Valley)



Miguel Torres Chile - Cellar

# OUR PORTFOLIO WINE REGIONS OF FRANCE



### OUR PORTFOLIO WINE REGIONS OF ALSACE





| ORIGIN |
|--------|
|        |

FRANCE

#### BOTTLE



- Gewurztraminer
- · Gewurztraminer Cuvée Laurence
- · Gewurztraminer Cuvée Théo
- · Gewurztraminer Grand Cru Furstentum
- Gewurztraminer Grand Cru Mambourg Vendanges Tardives
- $\cdot$  Gewurztraminer Les Treilles du Loup
- · Les Vignes du Prêcheur
- Muscat
- · Pinot Blanc
- Pinot Gris Altenbourg
- · Pinot Gris Clos des Capucins
- · Pinot Gris Cuvée Laurence
- · Pinot Gris Cuvée Ste. Catherine
- · Pinot Noir Altenbourg
- wines Pinot Noir S
  - Riesling
  - · Riesling Cuvée Colette
  - · Riesling Cuvée Théo
  - · Riesling Grand Cru Schlossberg
  - · Riesling Grand Cru Schlossberg Cuvée Ste. Catherine
  - $\cdot$  Riesling Grand Cru Schlossberg L'Inédit
  - Sylvaner
  - · RFO, Riesling F