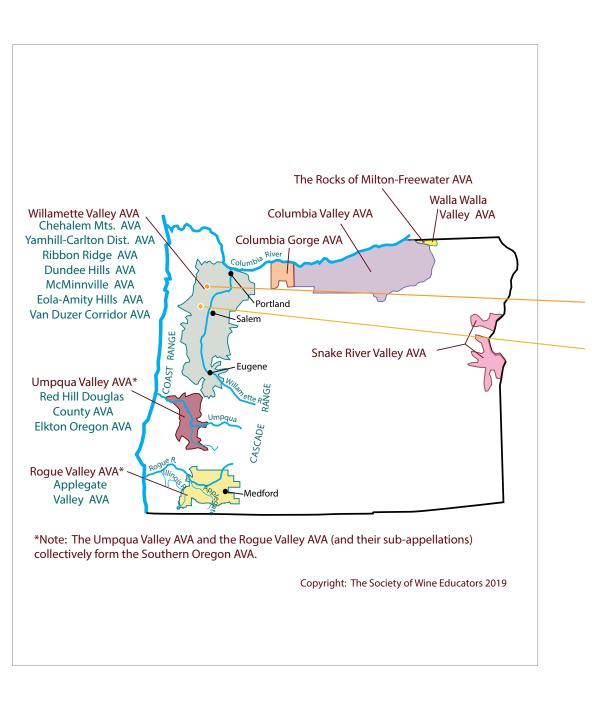

|  |









TURNING POINT

Turning Point - Vineyard

# OUR PORTFOLIO WINE REGIONS OF CALIFORNIA'S CENTRAL COAST





#### TABLAS CREEK

#### **OUR PORTFOLIO** WINE REGIONS OF CALIFORNIA'S



varieties of Châteauneuf-du-Pape.





Copyright: The Society of Wine Educators 2016





of California

TABLAS

CREEK

Tablas Creek Vineyard - François Perrin, Robert Haas, Neil Collins, César Perrin & Iason Haas



Tablas Creek Vineyard - Winery



Tablas Creek Vineyard - Vineyard

### OUR PORTFOLIO Wine regions of oregon





Hamilton Russell Oregon

#### Hamilton Russell Oregon

# OUR PORTFOLIO WINE REGIONS OF OREGON

#### ORIGIN OREGON BOTTLE · Maple Grove Chardonnay · Zena Crown Pinot Noir WINES · In 2020, Anthony and Olive Hamilton celebrated the release of two sitespecific Hamilton Russell Oregon Pinot Noirs from the applauded Eola Amity Hills and Ribbon Ridge appellations. · Building upon their existing international reputation developed over 40 vintages in South Africa, Hamilton Russell Oregon aims to express the KEY FACTS restrained classicism of great Old World pinot noir and the bright purity of Oregon fruit coming from the best sites in the Willamette Valley. · Anthony and Olive see their Oregon project as a great learning opportunity





Hamilton Russell Oregon

## • Sustainable Practicing • Ve