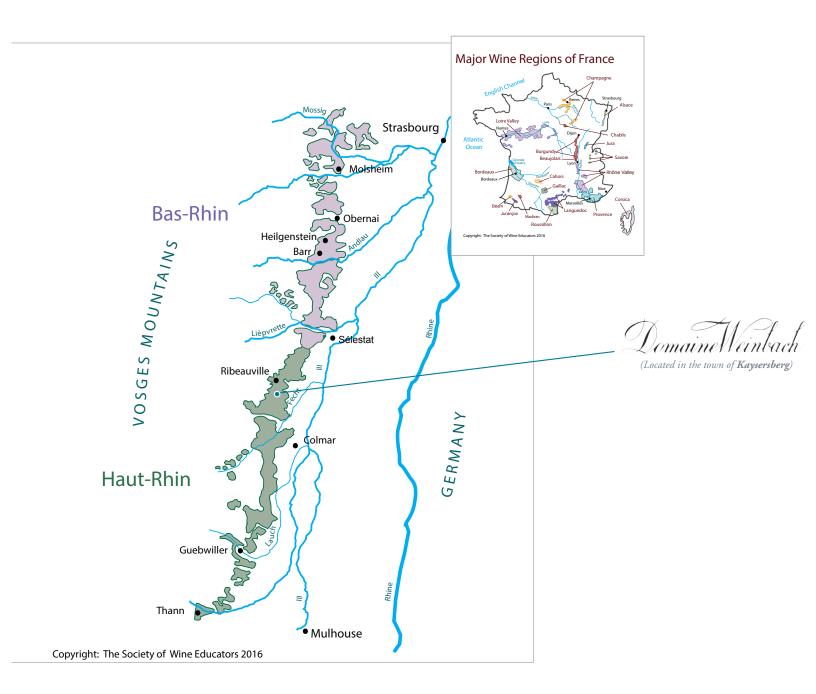

|



Miguel Torres Chile - Eduardo Jordán Villalobos (Chief Winemaker)



Miguel Torres Chile - Vineyard (Curico Valley)



Miguel Torres Chile - Vineyard (Delta Valley)



Miguel Torres Chile - Cellar

# OUR PORTFOLIO WINE REGIONS OF FRANCE



### OUR PORTFOLIO WINE REGIONS OF ALSACE





| ORIGIN |
|--------|
|        |

FRANCE

#### BOTTLE



- Gewurztraminer
- · Gewurztraminer Cuvée Laurence
- · Gewurztraminer Cuvée Théo
- · Gewurztraminer Grand Cru Furstentum
- Gewurztraminer Grand Cru Mambourg Vendanges Tardives
- $\cdot$  Gewurztraminer Les Treilles du Loup
- · Les Vignes du Prêcheur
- Muscat
- · Pinot Blanc
- Pinot Gris Altenbourg
- · Pinot Gris Clos des Capucins
- · Pinot Gris Cuvée Laurence
- · Pinot Gris Cuvée Ste. Catherine
- · Pinot Noir Altenbourg
- wines Pinot Noir S
  - Riesling
  - · Riesling Cuvée Colette
  - · Riesling Cuvée Théo
  - · Riesling Grand Cru Schlossberg
  - · Riesling Grand Cru Schlossberg Cuvée Ste. Catherine
  - $\cdot$  Riesling Grand Cru Schlossberg L'Inédit
  - Sylvaner
  - · RFO, Riesling Furstentum Natural
  - · MTO, Gewurztraminer/