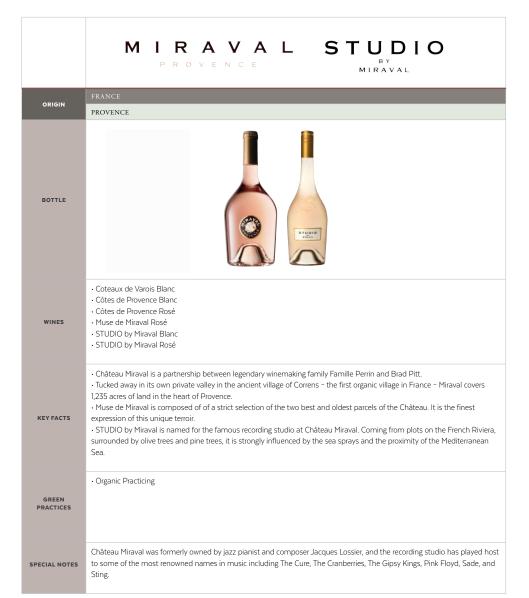

| The family cellars are located in caverns hewn from the rolling hills which were once quarried to provide stone to construct the grand châteaux of the Loire. In fact, the Pichot home is itself part house and part cavern, with a dramatic hearth carved from the rock.                                                                                                                                                                                                                          |



Château de la Ragotière - François Couillaud, Amélie Dugue-Couillaud & Vincent Dugue



Domaine Grobois - Nicolas and Sylvian Grosbois



J. de Villebois - Joost de Willebois



Domaine Grobois - Winery

# OUR PORTFOLIO WINE REGIONS OF PROVENCE







Château Miraval - Brad Pitt & Marc Perrin



Château Miraval - Vineyard



Château Miraval - Recording Studio



Château Miraval - Aerial View

## **OUR PORTFOLIO** WINE REGIONS OF THE RHÔNE VALLEY





## Bréseyme





|                    | Diescyllic