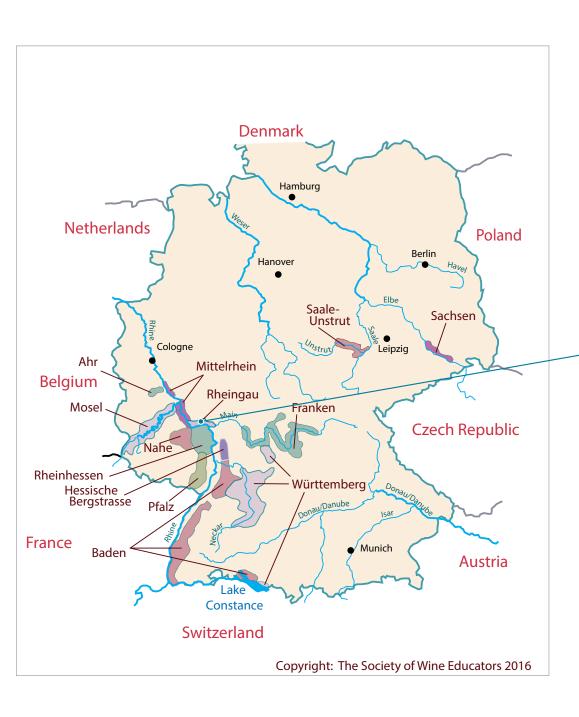

ic Grapes (Ecocert) -Châteauneuf-du-Pape Rouge
- · Organic Practicing
- · Certified Organic Grapes (Ecocert) -Nature Wines
- · Organic Practicing

· Organic Practicing

SPECIAL NOTES

Beaucastel is renowned for utilizing all thirteen of the grapes allowed for production of Châteauneuf-du-Pape. Famille Perrin are innovators in organic (starting in 1950) and biodynamic (started in 1974) farming and are the leading organic wine growers of the Southern Rhône Valley, where they occupy the region's best terroirs.

Vineyard Brands introduced La Vieille Ferme to the United States in 1970. The response was an immediate. overwhelming acceptance and an outpouring of critical acclaim from eminently knowledgeable critics.



Famille Perrin - Clos des Tourelles

# OUR PORTFOLIO WINE REGIONS OF GERMANY



## **AUGUST KESSELER**

## **AUGUST KESSELER**

|                    | AUUUJI KEJJELEK