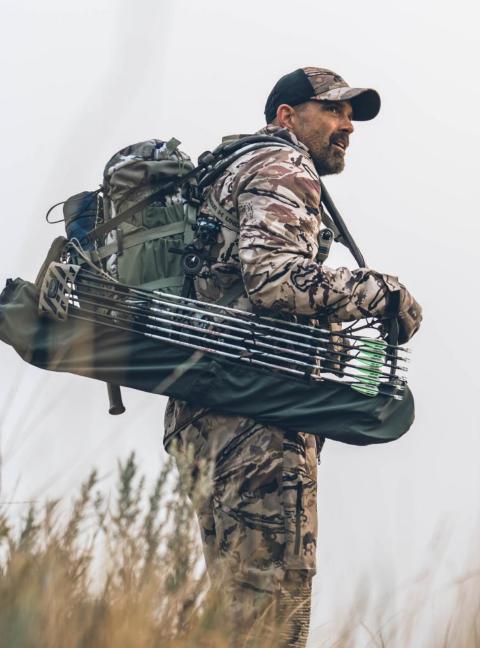

### SAFETY BREAK AWAY When launcher is forced down, **SBT**<sub>™</sub> it will safely break away to prevent damage or injury.

The industry's standard for mounting arrow rests has upgraded from the Berger hole mount to the Integrate Mounting System<sup>®</sup> (IMS<sup>™</sup>). If your bow only has the Berger mount option, you will be stuck with old technology. This is not just a custom option, this is an industry change on how arrow rests mount to bow risers. All relevant bow brands and arrow rest brands either have or will be making the revolutionary transition from the obsolete Berger mounting hole to the IMS<sup>™</sup>. Arrow rest companies are designing their top of the line rests and their future rests with the IMS<sup>™</sup> feature. So, if you want to make sure the latest and greatest arrow rest from your favorite rest company will fit your bow, then make sure your next bow has the IMS<sup>™</sup>.

- · Secures three axes instead of two
- Auto-levels the rest to the bow
- Allows for sleek, lightweight rest designs
- Even if dropped, the rest will not rotate on the riser
- Allows closer quiver mounting for better center balance

**The IMS<sup>™</sup> is available on** Mathews, Hoyt, PSE, Bowtech, Darton, Athens, Prime, Bear, APA, and Xpedition bows.

0

-

BETRAX |

R

0