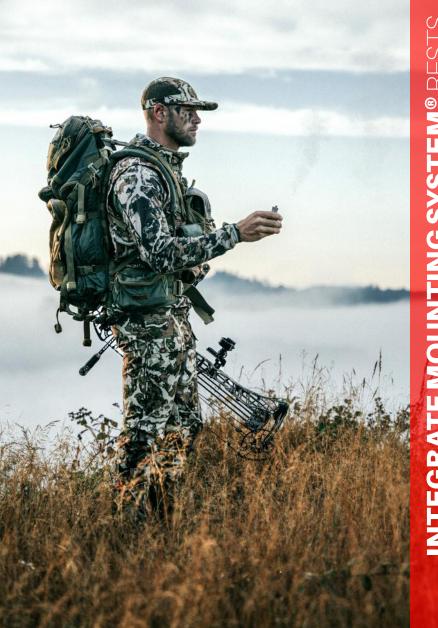

### SAFETY BREAK AWAY When launcher is forced down, **SBT**<sub>™</sub> it will safely break away to prevent damage or injury.

The industry's standard for mounting arrow rests has upgraded from the Berger hole mount to the Integrate Mounting System<sup>®</sup> (IMS<sup>™</sup>). If your bow only has the Berger mount option, you will be stuck with old technology. This is not just a custom option, this is an industry change on how arrow rests mount to bow risers. All relevant bow brands and arrow rest brands either have or will be making the revolutionary transition from the obsolete Berger mounting hole to the IMS<sup>™</sup>. Arrow rest companies are designing their top of the line rests and their future rests with the IMS<sup>™</sup> feature. So, if you want to make sure the latest and greatest arrow rest from your favorite rest company will fit your bow, then make sure your next bow has the IMS<sup>™</sup>.

- · Secures three axes instead of two
- Auto-levels the rest to the bow
- Allows for sleek, lightweight rest designs
- Even if dropped, the rest will not rotate on the riser
- Allows closer quiver mounting for better center balance

**The IMS<sup>™</sup> is available on** Mathews, Hoyt, PSE, Bowtech, Darton, Athens, Prime, Bear, APA, and Xpedition bows.

0

-

BETRAX |

R

0