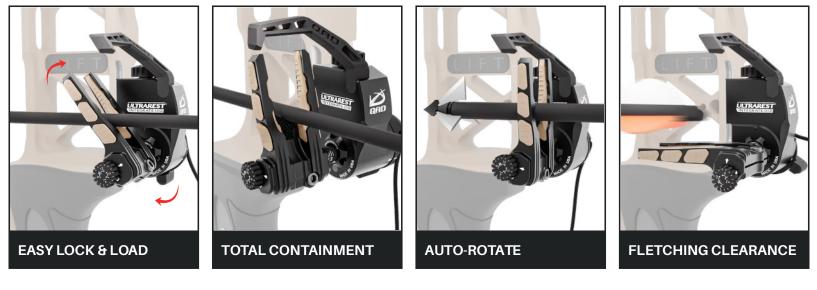

# SMARTREST TECHNOLOGY

With the convenient thumb lever, quickly load and cock the arrow into the capture position. The arrow is now fully contained. The arrow will never fall off. With SmartRest Technology the ULTRAREST® knows to drop away ONLY when fired, not at slow let-down. Even if you have to let down the draw, the arrow remains contained. When the bow is drawn, the launcher auto rotates to  $90^{\circ}$  and VDT<sup>m</sup> is activated. Only when the bow is fired will the launcher drop out of the way.

When the launcher falls, LDT<sup>®</sup> locks the launcher at 0°. This guarantees no bounce back and total fletching clearance for the most accurate shot possible, even at speeds over 400fps.

### **TOTAL CONTAINMENT**

When you're at full draw and need to let town, the arrow remains fully contained.