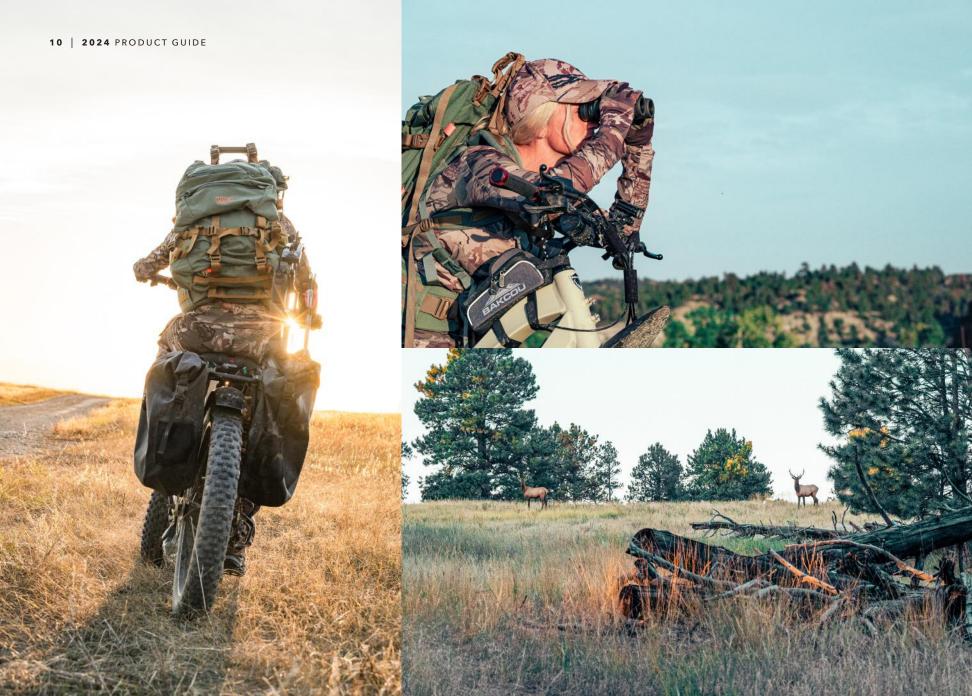

>N</b> | <del></del> |
|----------------------------------|---|---|---|---|---|--|----------|-------------|
| MSRP: \$279.99-\$299.99          |   |   |   |   |   |  |          | AVT⊮        |





**THE SLEEK GRIP & GLIDE REST.** The ULTRAREST® Integrate R2 packs all the best features from our popular HDX model in a sleek, lightweight profile that fits the Integrate Mounting System.® The silky-smooth friction feel horizontal and vertical adjustments allow you to tune this rest in record time. American ingenuity and precision engineering are evident in the fit and performance of this rest. Made right here in the USA and backed by our limited lifetime warranty.

LIMITED LIFETIME WARRANTY MSRP: \$204.99 ALT., VDT., EZT., SBT., LDT., TCT., AVT.,

**MADE IN AMERICA** 

**QADINC.COM/**PATENTS







# ULTRAREST HOX OVALITY WITHOUT COMPROMISE. The ULTRA features with a track record of unmatched reliability. The dependability has made this rest the award winning of

**QUALITY WITHOUT COMPROMISE.** The ULTRAREST® HDX combines innovative features with a track record of unmatched reliability. The versatile design and rock-solid dependability has made this rest the award winning choice of archers for years. The world's leading bow manufacturers utilize our custom designs to tailor this rest to their bows, reducing tuning time and optimizing performance.

Visit qadinc.com to see our variety of camo and color finishes.

Custom options: Mathews, Hoyt, PSE, Bowtech, Athens, Elite, Nock On.

LIMITED LIFETIME WARRANTY MSRP: \$159.99 - \$184.99





**THE REVOLUTION OF LOCK-DOWN**. The ULTRA