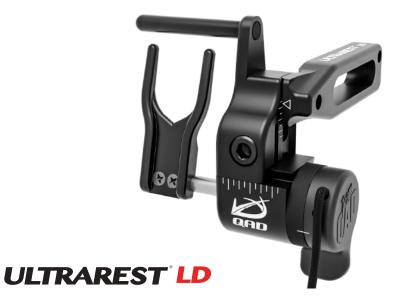

Visit qadinc.com to see our variety of camo and color finishes.

Custom options: Mathews, Hoyt, PSE, Bowtech, Athens, Elite, Nock On.

LIMITED LIFETIME WARRANTY MSRP: \$159.99 - \$184.99

**THE REVOLUTION OF LOCK-DOWN**. The ULTRAREST® LD is the rest that started the revolution of Lock-Down Technology<sup>™</sup>. This patented feature guarantees no bounce back and total fletching clearance. The LD changed the world of drop-away rest designs, especially with high-speed bows. If you don't need all the options of the HDX but want a high-end, long lasting piece of equipment, this is the rest for you.