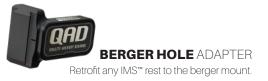

### SAFETY BREAK AWAY When launcher is forced down, **SBT**<sub>™</sub> it will safely break away to prevent damage or injury.

The industry's standard for mounting arrow rests has upgraded from the Berger hole mount to the Integrate Mounting System<sup>®</sup> (IMS<sup>™</sup>). If your bow only has the Berger mount option, you will be stuck with old technology. This is not just a custom option, this is an industry change on how arrow rests mount to bow risers. All relevant bow brands and arrow rest brands either have or will be making the revolutionary transition from the obsolete Berger mounting hole to the IMS<sup>™</sup>. Arrow rest companies are designing their top of the line rests and their future rests with the IMS<sup>™</sup> feature. So, if you want to make sure the latest and greatest arrow rest from your favorite rest company will fit your bow, then make sure your next bow has the IMS<sup>™</sup>.

- · Secures three axes instead of two
- Auto-levels the rest to the bow
- Allows for sleek, lightweight rest designs
- Even if dropped, the rest will not rotate on the riser
- Allows closer quiver mounting for better center balance

**The IMS<sup>™</sup> is available on** Mathews, Hoyt, PSE, Bowtech, Darton, Athens, Prime, Bear, APA, and Xpedition bows.

0

-

BETRAX |

R

0