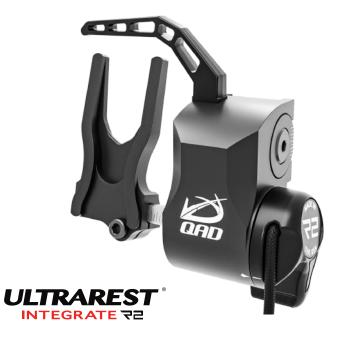

**THE SLEEK GRIP & GLIDE REST.** The ULTRAREST® Integrate R2 packs all the best features from our popular HDX model in a sleek, lightweight profile that fits the Integrate Mounting System.® The silky-smooth friction feel horizontal and vertical adjustments allow you to tune this rest in record time. American ingenuity and precision engineering are evident in the fit and performance of this rest. Made right here in the USA and backed by our limited lifetime warranty.

LIMITED LIFETIME WARRANTY MSRP: \$204.99 ALT., VDT., EZT., SBT., LDT., TCT., AVT.,

**MADE IN AMERICA** 

**QADINC.COM/**PATENTS