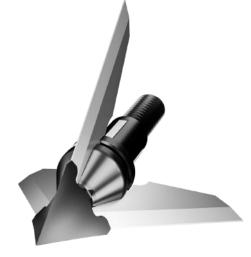

# **TOUGHEST HEADS** ON THE MARKET

EXODUS<sup>®</sup> broadheads are 100% designed and manufactured in the good ol' USA. The revolutionary compact head gives it the strength to bust through the toughest bones. By matching the length of a field point, the EXODUS® achieves accuracy never before experienced from a fixed blade. With razor-sharp, durable blades and a steep cutting angle, the EXODUS® tops the broadhead market in penetration.

### TECHNOLOGIES

**BLADE OVER SHAFT** The blades sweep back over the arrow shaft creating a super short, compact head. This results in unmatched field-point flight while maintaining extreme penetration and a large cutting diameter.