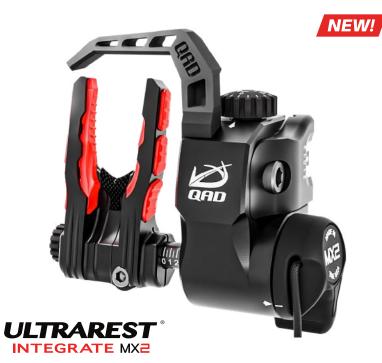

# INTEGRATE MOUNTING SYSTEM® RESTS

**THE MX ON STEROIDS**, the MX2 is designed with a rugged stealthy capture bar and a robust machined 7075 aluminum launcher to withstand your most grueling hunts. Bulletproof yet hushed, thanks to the built-in color customizable launcher dampers, the ULTRAREST® INTEGRATE MX2 is packed with all the innovative technologies archers have come to expect from QAD.

Visit gadinc.com for all our color damper choices to personalize your look.

Custom options: Mathews, Hoyt, PSE, Bowtech, Athens, Darton, Xpedition, APA.

| <b>LIMITED</b> LIFETIME WARRANTY | 1 | Θ | Ŧ | 2 | ò |  | <b>N</b> | <del></del> |
|----------------------------------|---|---|---|---|---|--|----------|-------------|
| MSRP: \$279.99-\$299.99          |   |   |   |   |   |  |          | AVT⊮        |