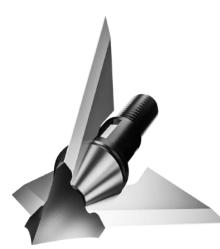

# **TOUGHEST HEADS** ON THE MARKET

EXODUS<sup>®</sup> broadheads are 100% designed and manufactured in the good ol' USA. The revolutionary compact head gives it the strength to bust through the toughest bones. By matching the length of a field point, the EXODUS® achieves accuracy never before experienced from a fixed blade. With razor-sharp, durable blades and a steep cutting angle, the EXODUS® tops the broadhead market in penetration.

### TECHNOLOGIES

**BLADE OVER SHAFT** The blades sweep back over the arrow shaft creating a super short, compact head. This results in unmatched field-point flight while maintaining extreme penetration and a large cutting diameter.

8

**PRECISION SPIN** Tight machining tolerances maintain consistent spin and equal weight for repeatable results.