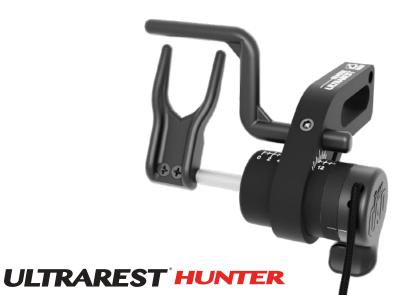

**MORE BANG FOR YOUR BUCK** The ULTRAREST® HUNTER is, by far, the highest quality drop-away you will find at the economical price of only \$70. We specifically set out to design a model for those who want a quality drop-away but don't have the budget for our upper models. Even at that price, we didn't compromise on anything. Every part of the HUNTER is made here in our Madison Heights, Virginia facility.

LIMITED LIFETIME WARRANTY MSRP: \$129.99

90-DAY WARRANTY MSRP: \$69.99

**MADE IN AMERICA** 

**QADINC.COM/**PATENTS