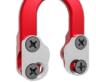

# ULTRANOK

# The best-selling metal nocking loop

The ULTRANOK® was designed to provide an easily adjustable, lightweight nocking point solution for all of your arrows. Easy to install and tune, the ULTRANOK® outlasts a string loop and perfectly aligns your peep sight.