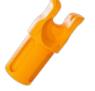

# The fastest, most accurate nocks on the planet

The TUNE-A-NOCK<sup>®</sup> was designed to increase the accuracy, speed, and consistency of your arrow. Lightweight design combined with low string friction allow the TUNE-A-NOCK<sup>®</sup> to add up to 4 feet per second compared to other nocks.