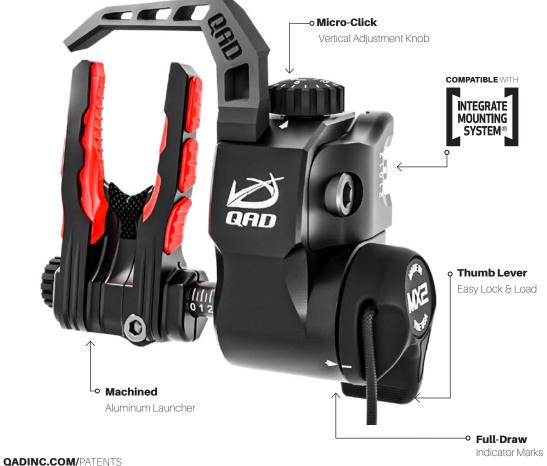

# SMARTREST TECHNOLOGY

With the convenient thumb lever, quickly load and cock the arrow into the capture position. The arrow is now fully contained. The arrow will never fall off. With SmartRest Technology the ULTRAREST® knows to drop away ONLY when fired, not at slow let-down. Even if you have to let down the draw, the arrow remains contained. When the bow is drawn, the launcher auto rotates to  $90^{\circ}$  and VDT<sup>m</sup> is activated. Only when the bow is fired will the launcher drop out of the way.

When the launcher falls, LDT<sup>®</sup> locks the launcher at 0°. This guarantees no bounce back and total fletching clearance for the most accurate shot possible, even at speeds over 400fps.

# **TECHNOLOGIES**

AUTO LEVEL The rest perfectly levels to the riser on **AUTO LEVEL** ALT<sub>™</sub> three axes, ensuring it will never rotate.

# MICRO-CLICK

6 For each click, the rest will adjust .0019 MCT<sub>™</sub> of an inch.

### **TOTAL CONTAINMENT**

When you're at full draw and need to let town, the arrow remains fully contained.

# **VELOCITY DROP-AWAY**

**VELOCITY DROP-AWAY** High-tension spring drops the launcher VDT<sub>™</sub> for clearance at over 400fps.

# LOCK DOWN

Drops and locks down with LDT<sub>™</sub> zero bounceback, zero fletching contact.

### **EZ CLAMP** No serving required; EZ CLAMP EZT<sub>™</sub> Quick, easy cord adjustment.

AVT<sub>™</sub> kill noise & vibrations.

ANTI-BACKLASH Removes slop from threads. **ABT**<sub>™</sub> Every click is an adjustment - no guessing!

### SAFETY BREAK AWAY When launcher is forced down, **SBT**<sub>™</sub> it will safely break away to prevent damage or injury.

The industry's standard for mounting arrow rests has upgraded from the Berger hole mount to the Integrate Mounting System<sup>®</sup> (IMS<sup>™</sup>). If your bow only has the Berger mount option, you will be stuck with old technology. This is not just a custom option, this is an industry change on how arrow rests mount to bow risers. All relevant bow brands and arrow rest brands either have or will be making the revolutionary transition from the obsolete Berger mounting hole to the IMS<sup>™</sup>. Arrow rest companies are designing their top of the line rests and their future rests with the IMS<sup>™</sup> feature. So, if you want to make sure the latest and greatest arrow rest from your favorite rest company will fit your bow, then make sure your next bow has the IMS<sup>™</sup>.