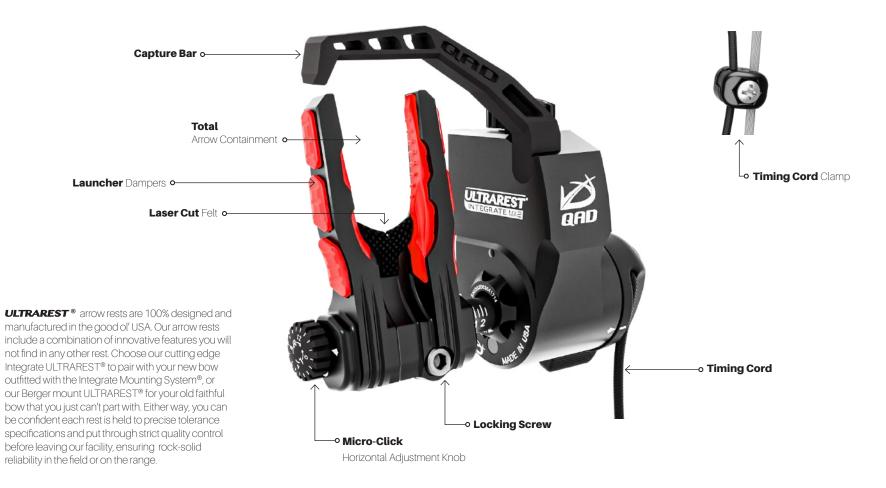

# **ULTRAREST**<sup>®</sup> FEATURES

ULTRAREST® Integrate MX2 model shown.

# **TECHNOLOGIES**

AUTO LEVEL The rest perfectly levels to the riser on **AUTO LEVEL** ALT<sub>™</sub> three axes, ensuring it will never rotate.

# MICRO-CLICK

6 For each click, the rest will adjust .0019 MCT<sub>™</sub> of an inch.

# **VELOCITY DROP-AWAY**

**VELOCITY DROP-AWAY** High-tension spring drops the launcher VDT<sub>™</sub> for clearance at over 400fps.

# LOCK DOWN

Drops and locks down with LDT<sub>™</sub> zero bounceback, zero fletching contact.

### **EZ CLAMP** No serving required; EZ CLAMP EZT<sub>™</sub> Quick, easy cord adjustment.

AVT<sub>™</sub> kill noise & vibrations.

ANTI-BACKLASH Removes slop from threads. **ABT**<sub>™</sub> Every click is an adjustment - no guessing!

### SAFETY BREAK AWAY When launcher is forced down, **SBT**<sub>™</sub> it will safely break away to prevent damage or injury.

The industry's standard for mounting arrow rests has upgraded from the Berger hole mount to the Integrate Mounting System<sup>®</sup> (IMS<sup>™</sup>). If your bow only has the Berger mount option, you will be stuck with old technology. This is not just a custom option, this is an industry change on how arrow rests mount to bow risers. All relevant bow brands and arrow rest brands either have or will be making the revolutionary transition from the obsolete Berger mounting hole to the IMS<sup>™</sup>. Arrow rest companies are designing their top of the line rests and their future rests with the IMS<sup>™</sup> feature. So, if you want to make sure the latest and greatest arrow rest from your favorite rest company will fit your bow, then make sure your next bow has the IMS<sup>™</sup>.