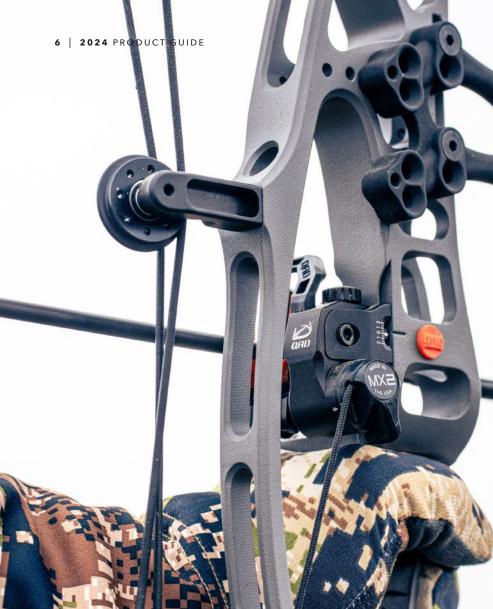

# **ULTRAREST**<sup>®</sup> FEATURES

ULTRAREST® Integrate MX2 model shown.

# INTEGRATE MOUNTING SYSTEM® RESTS

**THE MX ON STEROIDS**, the MX2 is designed with a rugged stealthy capture bar and a robust machined 7075 aluminum launcher to withstand your most grueling hunts. Bulletproof yet hushed, thanks to the built-in color customizable launcher dampers, the ULTRAREST® INTEGRATE MX2 is packed with all the innovative technologies archers have come to expect from QAD.