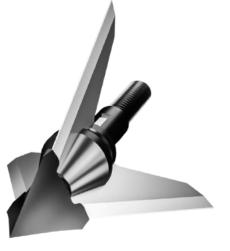

# **TOUGHEST HEADS** ON THE MARKET

EXODUS<sup>®</sup> broadheads are 100% designed and manufactured in the good ol' USA. The revolutionary compact head gives it the strength to bust through the toughest bones. By matching the length of a field point, the EXODUS® achieves accuracy never before experienced from a fixed blade. With razor-sharp, durable blades and a steep cutting angle, the EXODUS® tops the broadhead market in penetration.

### TECHNOLOGIES

**BLADE OVER SHAFT** The blades sweep back over the arrow shaft creating a super short, compact head. This results in unmatched field-point flight while maintaining extreme penetration and a large cutting diameter.