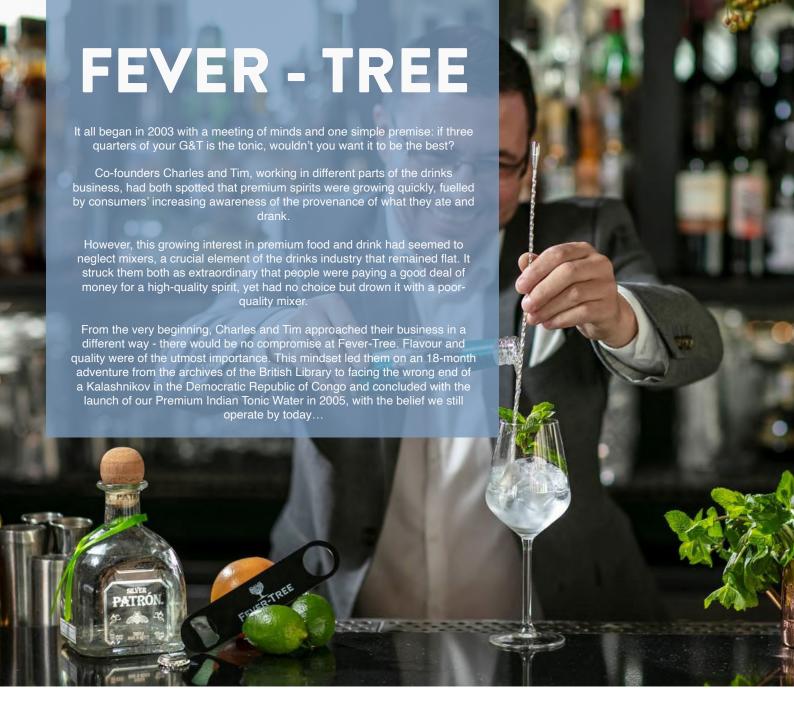

## **FENTIMANS**

Fentimans was founded in 1905 by Thomas Fentiman in Cleckheaton, West Yorkshire, England.

The story behind Fentimans begins with Thomas Fentiman, an ironworker by trade. He was approached by a fellow tradesman who owed him a significant sum of money. Instead of repaying the debt, the tradesman offered a unique recipe for a botanical brew as collateral. Thomas Fentiman accepted the recipe and began brewing the beverage in his family kitchen.

Fentiman's original creation, which he called "Fentimans Ginger Beer," quickly gained popularity among the local community. Thomas started selling his ginger beer door-to-door.

In addition to its renowned ginger beer, Fentimans has extended its expertise to include a standout selection of tonics, with a particular emphasis on quality and taste. Among its signature offerings are meticulously crafted tonic water and slimline tonic, each embodying the brand's commitment to using natural ingredients and botanical extracts. Fentimans' tonics are celebrated for their distinctive and complex flavors, providing a refreshing accompaniment to various spirits. The brand's dedication to traditional brewing methods ensures that its tonics uphold the same exceptional quality that has defined Fentimans throughout its storied history.