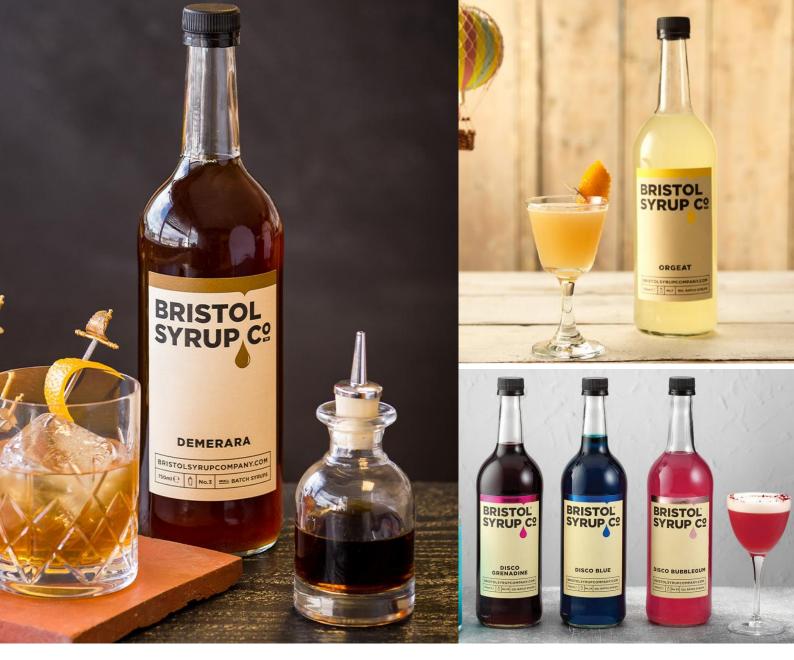

#### Demerara

Demerara syrup takes your whisky and aged rum cocktails to the next level by adding depth and complexity as well as sweetness. Our Demerara is made with real Mauritian sugar.

Btl Size: 75cl

# Orgeat

Who would dare go Tiki without a decent Orgeat? Ours is packed with almond flavour and brightened with a touch of orange flower.

Btl Size: 75cl

#### Disco Grenadine

Made to put a fresh berry kick in your fun-seeking drinks. Sweet pomegranate and juicy raspberry play the hero role, mixing beautifully with a citrus kick.

Btl Size: 75cl

#### Disco Blue

A delicious blend of sweet juicy orange, fragrant peel and perfumed orange blossom, this syrup is packed to the brim with flavour, as the vibrant colour would suggest.