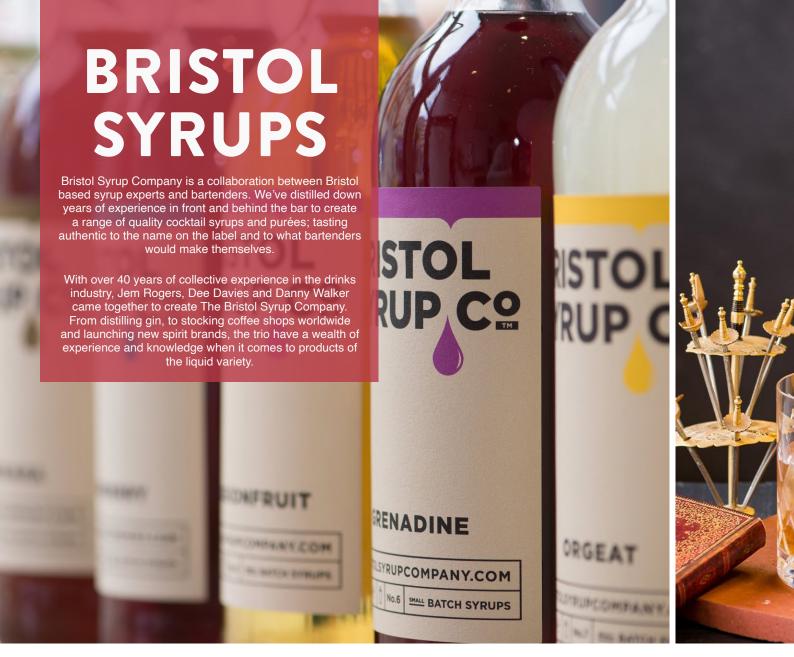

# FRUIT, PUREES & SYRUPS

# BRISTOL SYRUP CO. PURÉE

Created to add fruitiness and balance to your cocktails. Citrus juice and fruit purée are important ingredients in the world of cocktails, many of our favourite drinks rely on them. So, it's understandable that bartenders want the best quality they can get their hands on. But making fruit juice and purée in bars is expensive and time-consuming. Sometimes the fruit isn't available, other times the standard isn't up to scratch and it's always messy.

It doesn't need to be that difficult. In today's world there's no need to schedule on that extra pair of hands to tackle the mountain of citrus. No one needs to spend hours chopping and blending purée. Our 600ml pouches are filled with the finest fruit we can source, packed to the brim with 90-100% fruit content and all natural ingredients. Pour out delicious, consistent fruit every time and save yourself time, mess, money, fridge space and wastage!