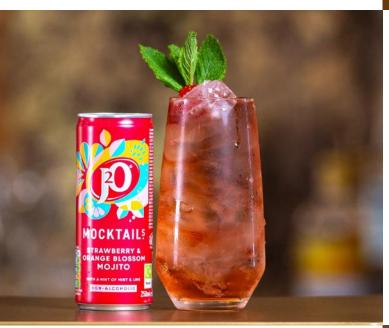

# J20 Mocktails Strawberry and Orange Blossom

A perfectly put together Mocktail of Strawberry and Orange Blossom balanced with the delicious notes of a mojito. Fill a Highball glass with ice and pour in, garnish with a sprig of mint and a strawberry Share the joy; it's ideal for parties and celebrations.

Pack Size: 250ml x 12