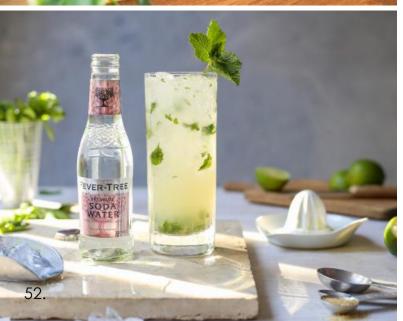

#### 1886 Soda Water

Perfect for mixing or drinking neat, our 1886 Soda Water. The crystal-clear water is perfectly carbonated to make an ideal ingredient for any cocktail or spirit.

**Pack Size:** 200ml x 24, 150ml x 24