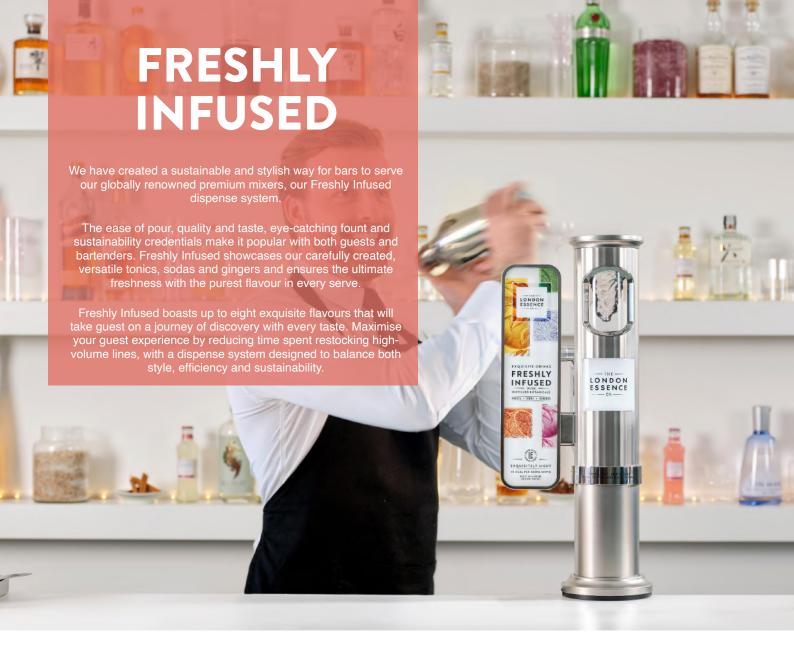

#### The London Essence Fresh Serve BIB

Our innovative draught system has been created to elevate premium drinking experiences, for customer with high volumes lines delivering exceptional quality, operational simplicity, and improved sustainability. Freshly Infused allows guests to experience something new, refreshing, and exciting. More than just an elegant addition to your bar, Freshly Infused will elevate classic mixed drinks, cocktails and soft drinks with finesse and flair.

#### The London Essence Fresh Serve Cartridge

Freshly Infused uses a patented micro-dosing technology to gently infuse distilled botanicals into perfectly carbonated chilled filtered water at the point of serve. Our latest system now allows for a selection of up to eight flavours which can also be customised by customer.

**50ml Cartridge:** Indian Tonic, Lemonade, Ginger Ale, Blood Orange & Elderflower Tonic, Pomelo & Pink Pepper Tonic, Raspberry & Rose Soda, Orange Soda, White Peach & Jasmine Soda