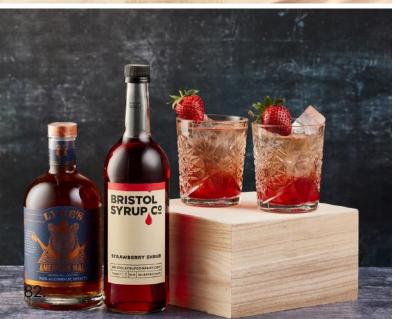

# Raspberry Shrub

Our Raspberry Shrub is a twist on a classic raspberry syrup; we've taken bright fresh raspberry notes and made them sharper still with the addition of vinegar.

Btl Size: 75cl

#### Strawberry Shrub

Our Strawberry Shrub balances juicy, jammy strawberry with cider and apple balsamic vinegars and a hint of black pepper to create a deep complex flavour.

Btl Size: 75cl