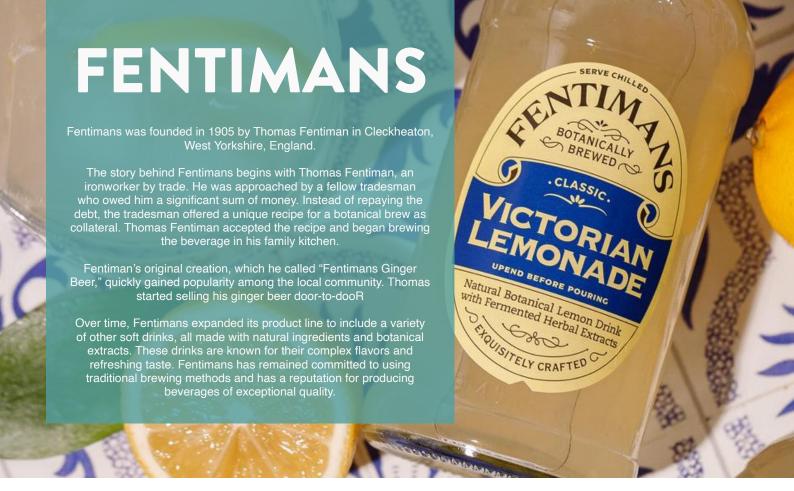

## **FENTIMANS**

Fentimans was founded in 1905 by Thomas Fentiman in Cleckheaton, West Yorkshire, England.

The story behind Fentimans begins with Thomas Fentiman, an ironworker by trade. He was approached by a fellow tradesman who owed him a significant sum of money. Instead of repaying the debt, the tradesman offered a unique recipe for a botanical brew as collateral. Thomas Fentiman accepted the recipe and began brewing the beverage in his family kitchen.

Fentiman's original creation, which he called "Fentimans Ginger Beer," quickly gained popularity among the local community. Thomas started selling his ginger beer door-to-door.

In addition to its renowned ginger beer, Fentimans has extended its expertise to include a standout selection of tonics, with a particular emphasis on quality and taste. Among its signature offerings are meticulously crafted tonic water and slimline tonic, each embodying the brand's commitment to using natural ingredients and botanical extracts. Fentimans' tonics are celebrated for their distinctive and complex flavors, providing a refreshing accompaniment to various spirits. The brand's dedication to traditional brewing methods ensures that its tonics uphold the same exceptional quality that has defined Fentimans throughout its storied history.

#### Victorian Lemonade

Did you know our Victorian Lemonade has the juice of one and a half lemons in every bottle! Combining this juice with our botanically brewed base creates a mouth-wateringly refreshing lemonade.