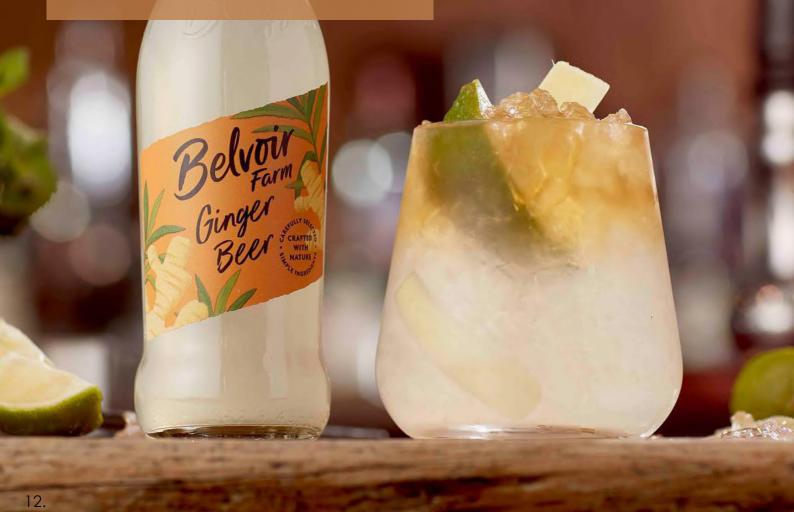

#### **Organic Ginger Beer**

Our Organic Ginger Beer is brewed with fresh root ginger and pressed ginger juice for a genuinely spicy taste with a fiery kick. Alternatively, use as a mixer with vodka, whisky or rum

**Pack Size:** 250ml x 12