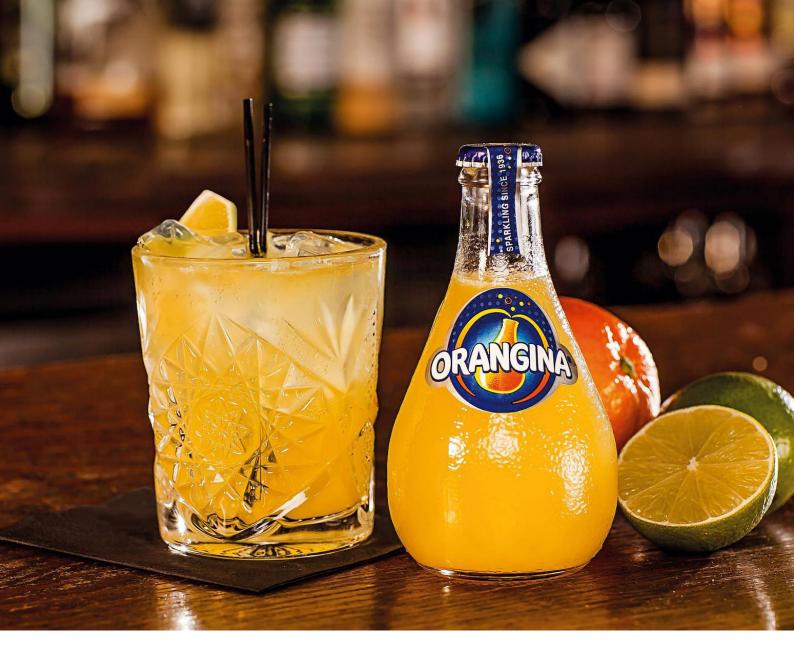

#### Orangina

Since 1936 Orangina has been the sparkling fruit drink. The recipe that makes Orangina so special includes a blend of juices from four citrus fruits and added orange pulp. This creates a zesty aroma and unmistakeable taste, while the unique texture created through the perfect balance of pulp and gentle sparkles makes for the great refreshment that Orangina is known for.