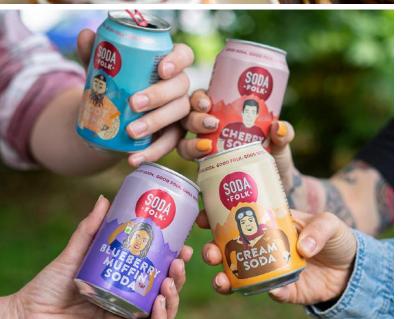

#### Soda Folk Cherry Soda

Can you remember those overly-fizzy old school Cherryades that you couldn't resist? Well, these Cherry sodas bang harder. A colossal hit of REAL cherry flavour. Trust us, it's the most vivid, cherrylicious soda out here!

#### Soda Folk Root Beer

A tantalising twist on the authentic BBQ hang-out. Using real Canadian maple syrup for a distinctly rewarding taste. A real problem for other Root Beers. And this one's reduced-sugar!

#### Soda Folk Cream Soda

As smooth as the leather seats in a Cadillac. Using real Madagascan vanilla for a deeply rich, moreish tone that caresses your soul like Elvis. And it's reduced-sugar!

Pack Size: 330ml x 24

#### Soda Folk Blueberry Muffin

Step inside the fruit bakery and take a sip of ripe nostalgia. A Blueberry Muffin soda that pays fizzy tribute to the well loved berried bake. It's a juicy thing of beauty bursting with real blueberry flavour!