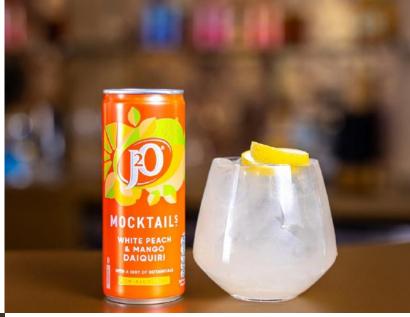

#### J20 Mocktails Peach & Mango Daiquiri

A deliciously blended mocktail of White Peach and Mango with a hint of botanicals that'll leave your taste buds tingling; Serve in a rocks glass with plenty of ice and a lemon twist garnish, pour it out don't miss out.

Pack Size: 250ml x 12