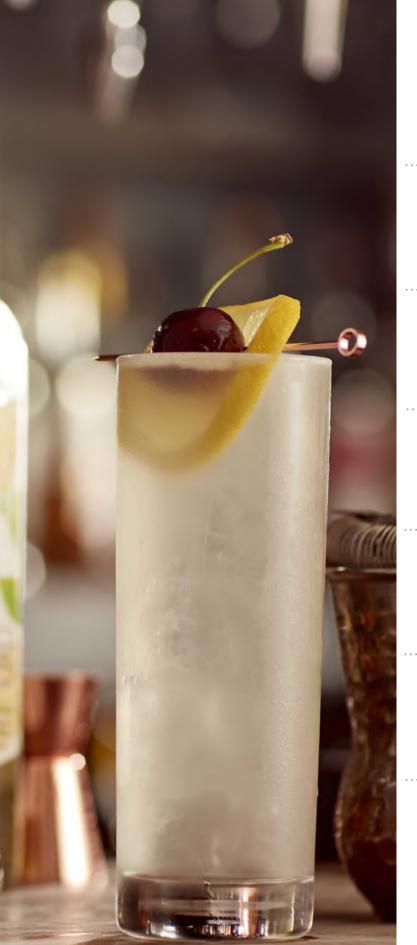

#### **Belyoir Elderflower Cordial**

Belvoir Elderflower Cordial is a sweet, floral syrup that is typically mixed with water to create a refreshing drink.

Btl Size: 50cl