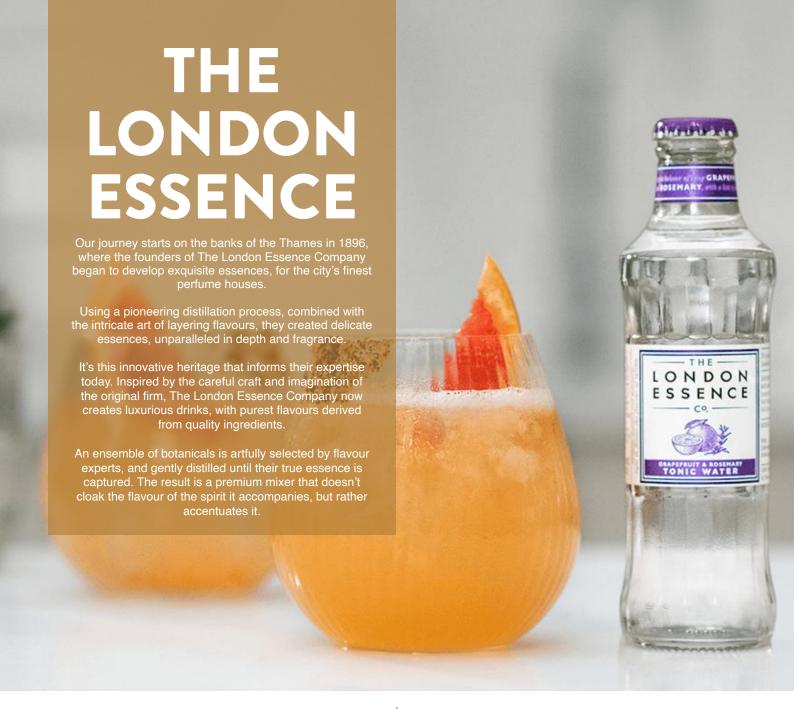

#### Original Indian Tonic

The London Essence Company Original Indian Tonic is beautifully versatile, with a refreshing citrus forward profile. The addition of our distilled juniper essence delivers a gently bitter finish and is suitable for those who are seeking a more approachable tonic water.

Pack Size: 200ml x 24

#### Soda Water

Our London Essence Soda Water is precisely balanced and perfectly carbonated, for a crisp, clean finish that seamlessly enhances your superior spirit of choice.

#### **Blood Orange & Elderflower** Tonic

The London Essence Company, Blood Orange and Elderflower Tonic Water has a unique layering of rich and tangy blood orange oils, distilled elderflower essence and a touch of quinine to achieve the archetypal sharpness of tonic.

#### Pomelo & Pink Peppercorn Tonic

The London Essence Company Pomelo and Pink Peppercorn Tonic Water has the balance of sweet, sharp pomelo fruit, and an undertone of warming pink peppercorn.

Pack Size: 200ml x 24

#### **Grapefruit and Rosemary Tonic**

The London Essence Company Grapefruit and Rosemary Tonic Water showcases a precise balance of crisp, cold pressed grapefruit oils and distilled rosemary essence.

Pack Size: 200ml x 24