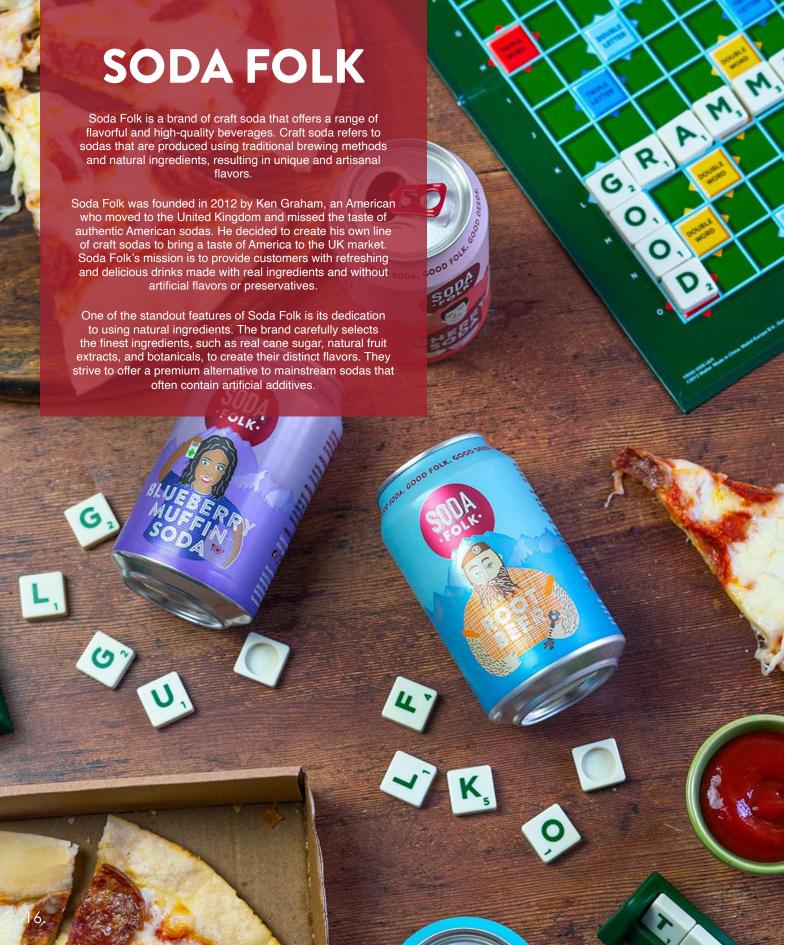

#### Soda Folk Cherry Soda

Can you remember those overly-fizzy old school Cherryades that you couldn't resist? Well, these Cherry sodas bang harder. A colossal hit of REAL cherry flavour. Trust us, it's the most vivid, cherrylicious soda out here!

#### Soda Folk Root Beer

A tantalising twist on the authentic BBQ hang-out. Using real Canadian maple syrup for a distinctly rewarding taste. A real problem for other Root Beers. And this one's reduced-sugar!

#### Soda Folk Cream Soda

As smooth as the leather seats in a Cadillac. Using real Madagascan vanilla for a deeply rich, moreish tone that caresses your soul like Elvis. And it's reduced-sugar!

Pack Size: 330ml x 24

#### Soda Folk Blueberry Muffin

Step inside the fruit bakery and take a sip of ripe nostalgia. A Blueberry Muffin soda that pays fizzy tribute to the well loved berried bake. It's a juicy thing of beauty bursting with real blueberry flavour!