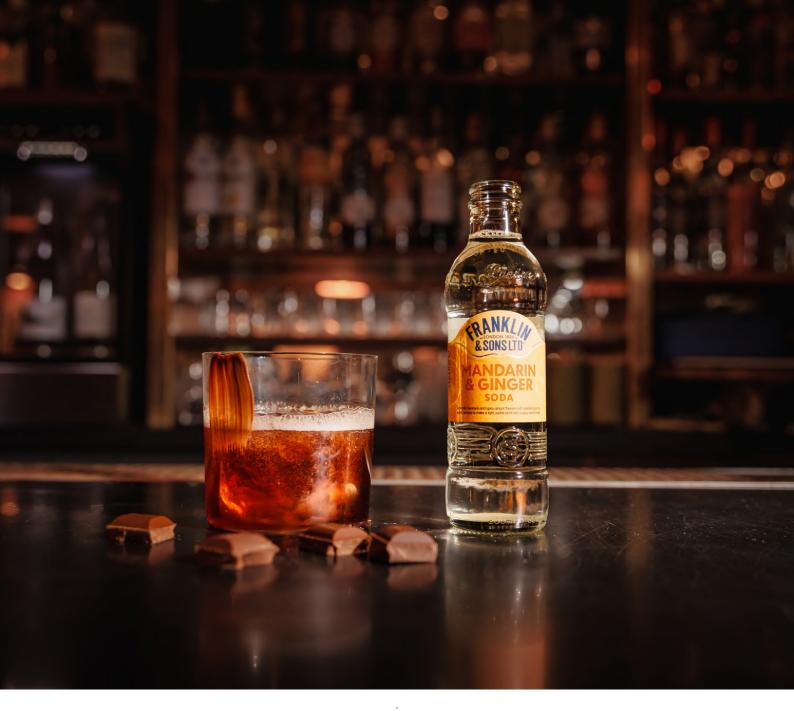

#### Mandarin & Ginger Soda

Aromatic mandarin and spicy ginger are blended with sparkling water to make a light and subtle drink with a spicy warm finish.

Our Mandarin & Ginger Soda pairs perfectly well with cognacs, brandies and Irish Whisky.