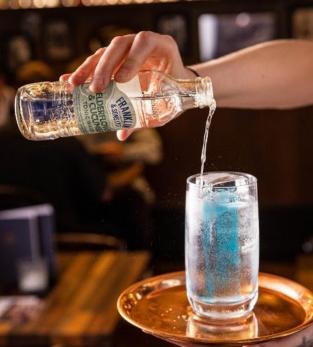

#### **Premium Indian Tonic**

The world's first botanically brewed Indian tonic water is made with a blend of herbal infusions, Sicilian lemon oil, and lemongrass extract, creating a refreshing and unique tonic. Enjoy a distinctive, bitter taste from quinine – quinine is derived from the bark of the native cinchona tree in central and South America.

**Pack Size:** 200ml x 24, 150ml x 24