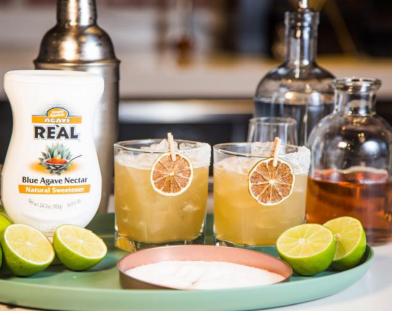

# Reàl Blue Agave Nectar

100% authentic Agave nectar from Blue Agave plants in the Jalisco region of Mexico delvers a rich, textured and layered sweetness to a wide range of mixology minded cocktails..

Btl Size: 500ml