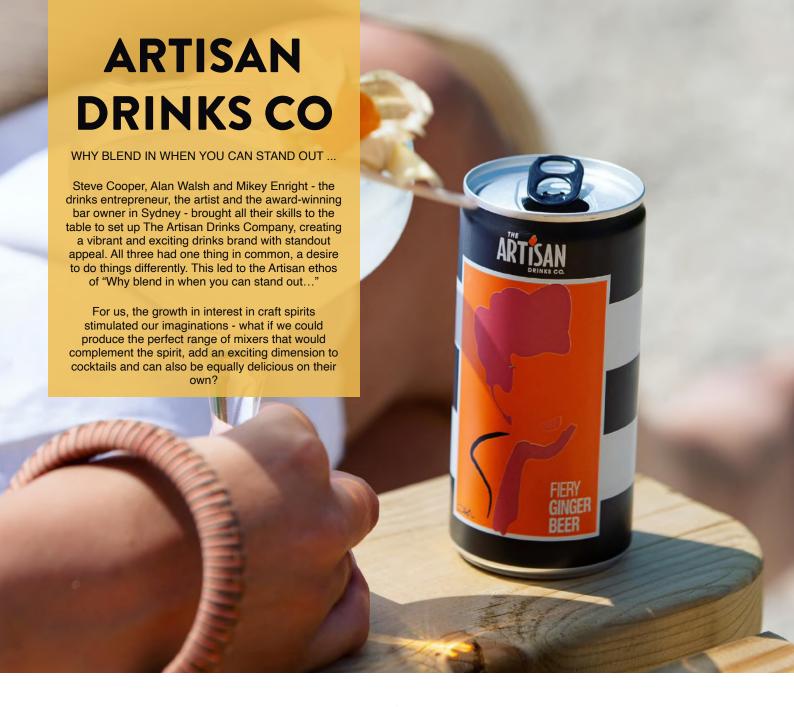

#### Fiery Ginger Beer

Sometimes Dark & Stormy with the kick of a fiery mule. This uniquely spirited lady combines a classic, cloudy Ginger Beer with a hint of chilli. The combination of African ginger & chilli added to pure water and cane sugar makes our Fiery Ginger Beer an unapologetically bold partner for premium bourbons & rum.

Pack Size: 200ml x 24