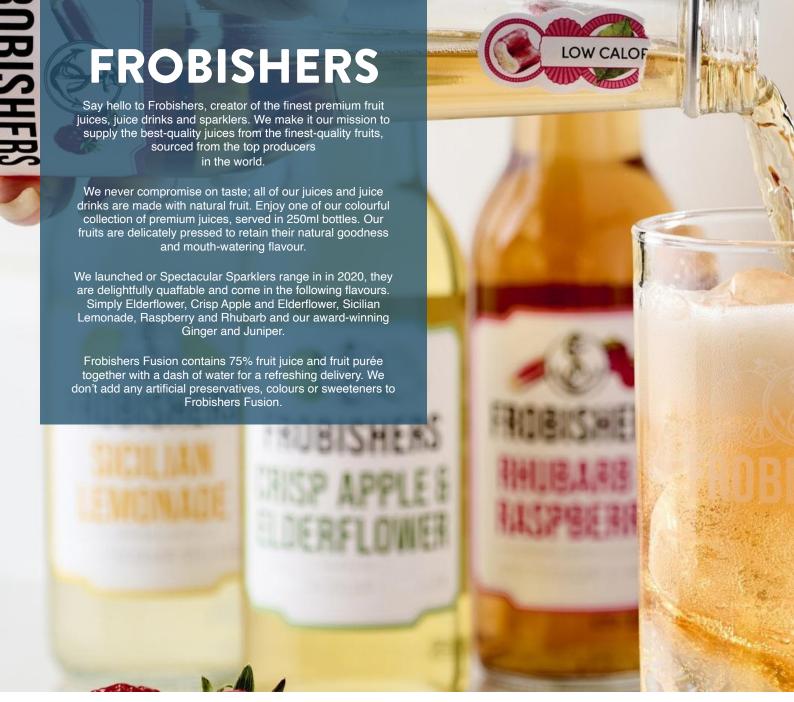

#### Frobishers Sicilan Lemonade

Our Sicilian Lemonade sparkling drink is deliciously dry and light, made from Sicilian lemon juice and a blend of botanical extracts. Mixed with carbonated Devon spring water, in a convenient screw cap bottle, this low-calorie soft drinks beverage has 65 calories per bottle

Pack Size:  $275ml \times 12$ 

#### Frobishers Ginger & Juniper

A delicately sparkling pressé drink with botanical extracts of tongue-tingling galangal ginger and juniper. Mixed with carbonated Devon spring water, in a convenient screw cap bottle.

#### Frobishers Apple & Elderflower

A gently sparkling apple and elderflower pressé with a hint of ginger and bergamot oil for added complexity. Made with carbonated Devon spring water, in a convenient screw cap bottle, this lowcalorie soft drinks beverage has 65 calories.

#### Frobishers Raspberry & Rhubarb

A sparkling raspberry and rhubarb pressé with botanical undertones of juniper, bergamot and ginger. Made with carbonated Devon spring water, in a convenient screw cap bottle, this lowcalorie soft drinks beverage has 65 calories.