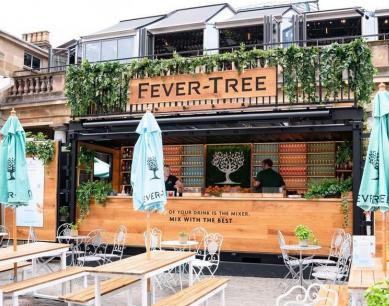

x 24



#### Mexican Lime Soda

Their Mexican Lime Soda is made with Tahiti lime from Mexico's fertile groves in addition to pressed oil extract from the wonderfully floral Japanese yuzu to create a low-calorie soda that's perfect for mixing with premium Vodka or Tequila for a mouth-wateringly zesty summer spritz.

Pack Size: 200ml x 24



#### White Grape & Apricot Soda

Wonderfully tart white grapes and sweet apricots from Italy are balanced with the subtle floral notes of French verbena oil to create our White Grape & Apricot Soda.

Pack Size: 200ml x 24



#### Italian Blood Orange Soda

Juicy blood oranges from Sicily meet an iconic herbal blend to create their Italian Blood Orange Soda. This complex and sophisticated mixer pairs perfectly with premium Vodka and Italian liqueurs.











#### Original Indian Tonic

The London Essence Company Original Indian Tonic is beautifully versatile, with a refreshing citrus forward profile. The addition of our distilled juniper essence delivers a gently bitter finish and is suitable for those who are seeking a more approachable tonic water.

Pack Size: 200ml x 24



#### Soda Water

Our London Essence Soda Water is precisely balanced and perfectly carbonated, for a crisp, clean finish that seamlessly enhances your superior spirit of choice.



#### **Blood Orange & Elderflower** Tonic

The London Essence Company, Blood Orange and Elderflower Tonic Water has a unique layering of rich and tangy blood orange oils, distilled elderflower essence and a touch of quinine to achieve the archetypal sharpness of tonic.

Pack Size: 200ml