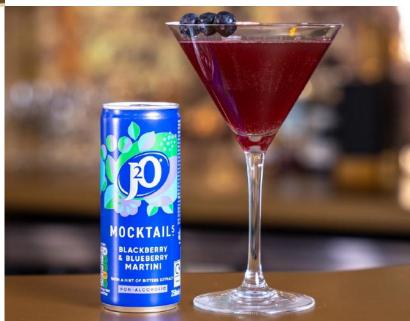

## J20 Mocktails Blackberry and Blueberry

A tasty & fruit mocktail of Blackberry and Blueberry with a hint of Bitters extract to give the subtle flavours of a martini leaves your tastebuds wanting more. Serve chilled in a Martini glass with a cocktail stick of blueberries perfect to impress your guests.