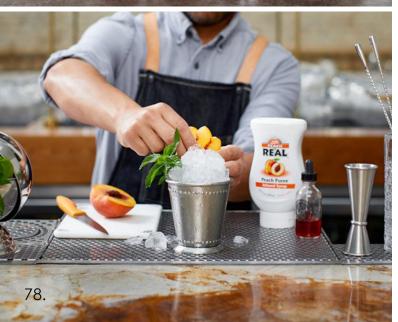

# Reàl Peach Puree Syrup

Peach Reàl features Elegant, Summer and Rich Lady puréed peaches blended and infused with cane sugar syrup to create an unmatched, delectable cocktail ingredient.

Btl Size: 500ml