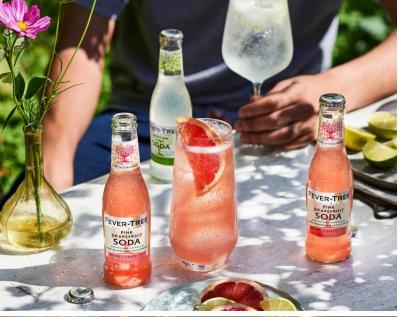

#### Pink Grapefruit Soda

Our new Pink Grapefruit Soda is a natural blend of pink grapefruit and lime juices with sparkling water. It makes for a bright, perfectly balanced drink with bitter notes.

#### Pink Grapefruit Soda

Made with real juice from handpicked pink Florida grapefruits. An impressive upfront burst of fresh grapefruit carefully balanced with soft pink grapefruit floral notes. The perfect levels of carbonation and real juice content provide a rounded base which complements the best premium tequilas and vodkas for a refreshing, light spritz.