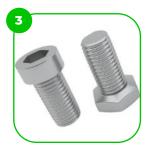

The clamp system allows for easy assembly and extreme stability.

The connecting ments are fastened with vandal-proof stainless steel screws and nuts.

The ends of the bars and posts are sealed with injection-moulded plastic caps.