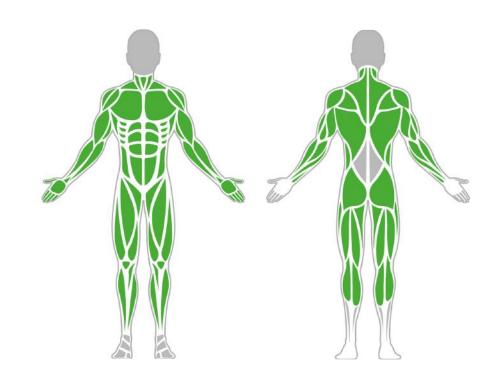

f bestrongworld bestrongworld wusa.bestrong.com usa@bestrong.com

## **Muscle Groups Focus**





#### **Boxing Bag Holder**

Apunching bag can be a refreshing addition to any outdoor gym, but it can also stand on its own, even set up in the garden at home. With punching bags, the problem often arises of finding a good place to hang the bag. This problem is solved by this sturdy and strong gym accessory, which is a great help for those who practice martial arts.

#### **Attributes**

Product code Certificate

Age group

Capacity

Max. weight load

Туре

Difficulty level

1-1-054 EN 16630, ASTM F3101

14 + years 1 person

218.26 lbs

**Cross Training** 

Easy

## **Side View**

-3'-8,96"

# 2'-10,83" 8'-4,67" 8'-0.65" 7'-7,44" 7'-0,84"

## **Plan View**



#### Installation information

Number of installers (concrete) Total installation time (concrete) Number of installers (equipment)