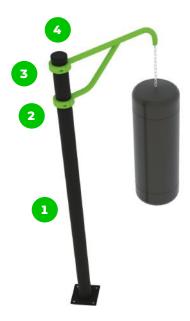

# Material specification

The element is made of high quality S235 steel, which has been cleaned via sandblasting. A corrosion resistant powder coating finish is then applied. Also available with galvanized surface for even greater protection and longevity!

The clamp system allows for easy assembly and extreme stability.

The connecting ments are fastened with vandal-proof stainless steel screws and nuts.

The ends of the bars and posts are sealed with injection-moulded plastic caps.