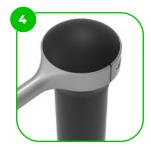

#### **Boxing Bag Holder**

Apunching bag can be a refreshing addition to any outdoor gym, but it can also stand on its own, even set up in the garden at home. With punching bags, the problem often arises of finding a good place to hang the bag. This problem is solved by this sturdy and strong gym accessory, which is a great help for those who practice martial arts.