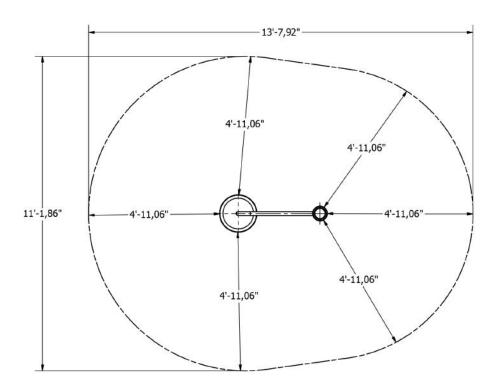

## **Plan View**

## **Technical specification**

Safety surfice area Around 4.92 ft radius Net weight 28.66 lbs Material S235 Critic fall height Color options

For more color options, discuss with your sales representative.