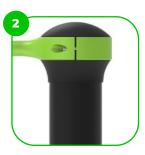

#### **Boxing Bag Holder**

Apunching bag can be a refreshing addition to any outdoor gym, but it can also stand on its own, even set up in the garden at home. With punching bags, the problem often arises of finding a good place to hang the bag. This problem is solved by this sturdy and strong gym accessory, which is a great help for those who practice martial arts.