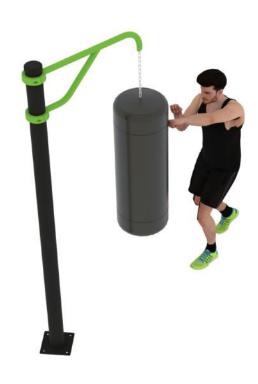

#### **Boxing Bag Holder**

Apunching bag can be a refreshing addition to any outdoor gym, but it can also stand on its own, even set up in the garden at home. With punching bags, the problem often arises of finding a good place to hang the bag. This problem is solved by this sturdy and strong gym accessory, which is a great help for those who practice martial arts.