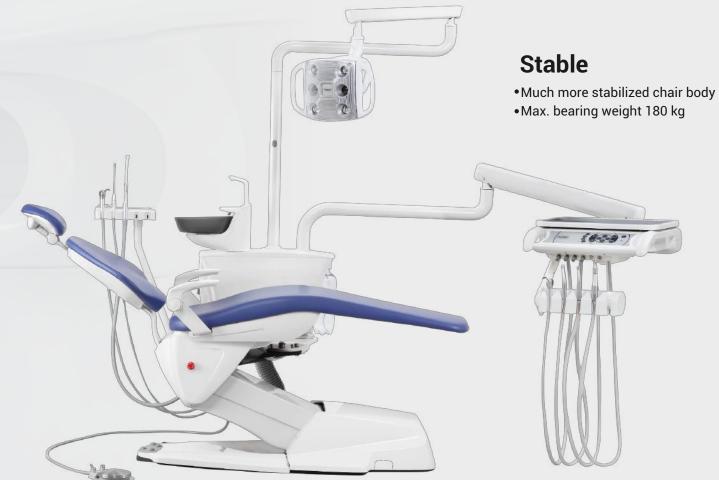

A more substantial chassis base ensures increased stability of the chair body, with a maximum load capacity of up to 180kg.