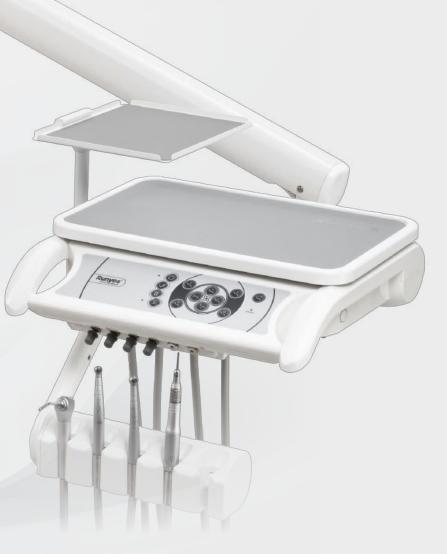

## **User-Friendly**

- Removable instrument tray for easy cleaning and disinfection
- Bilateral pneumatic control design, easy to operate by left and right hand

#### **Streamlined And Efficient Operation Process**

Boutique and fashionable waist headrest (Optional, availble for the same color with dental chair)

The side box cover can be opened on both sides. The water vapor and circuit system inside are isolated

Lifetime warranty service for water pipe

Strong and weak suction filtration system.

Optional surgical lamp

A versatile assistant rack system that can be used to place objects and rotate at multiple angles

VGAmonitor and USB data wire pipe,

One-switch to shut off (optional)

State-of-the-art disinfection system (optional). Fulfill the needs for disinfection of handpiece tubings, syringes, scaler.