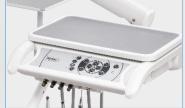

#### **Multiple Color Choices of Leather Cushion**

The enhanced structure of the air brake handle provides a better grip, making it easier to maneuver the dentist console

Comfortable high-end sofa or imported leather

## **User-Friendly**

- Removable instrument tray for easy cleaning and disinfection
- Bilateral pneumatic control design, easy to operate by left and right hand