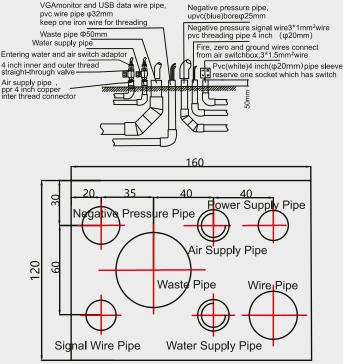

VGAmonitor and USB data wire pipe,

One-switch to shut off (optional)

State-of-the-art disinfection system (optional). Fulfill the needs for disinfection of handpiece tubings, syringes, scaler.