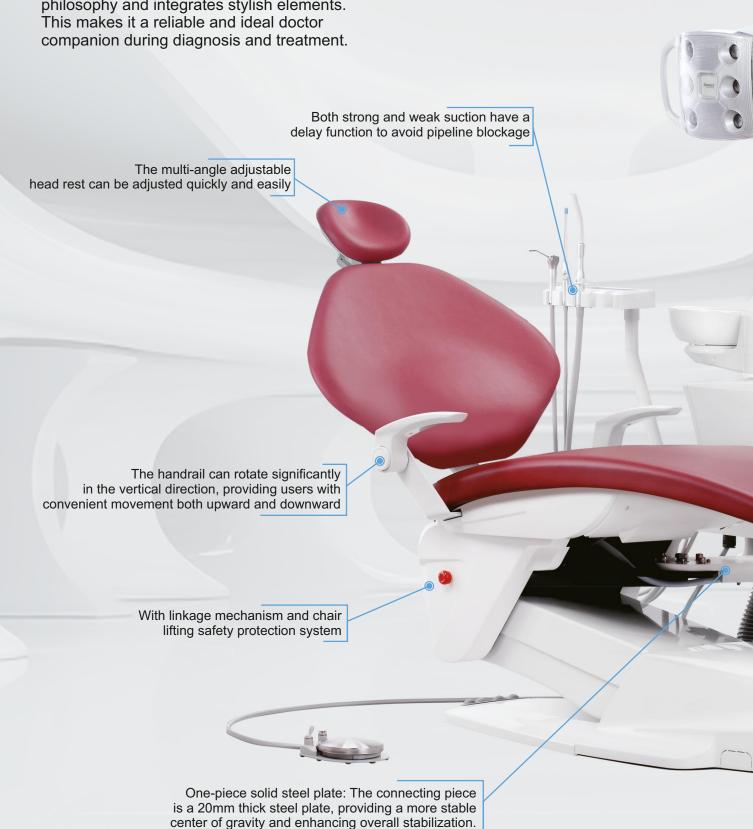

# Free, Versatile, New-Fashion Choice **GIVE YOU MORE POSSIBILITIES**

It upholds Runyes' product development philosophy and integrates stylish elements. This makes it a reliable and ideal doctor companion during diagnosis and treatment.

#### **Multiple Color Choices of Leather Cushion**

The enhanced structure of the air brake handle provides a better grip, making it easier to maneuver the dentist console

Comfortable high-end sofa or imported leather

The hanger can rotate 90° inside and outside for easy operation, allowing the hiding of hand pleces under the dentist console to prevent scratches to dentists and patients. The hanger can also tilt up and down by 45°, and its large hole position facilitates blind insertion operations by dentists

A more substantial chassis base ensures increased stability of the chair body, with a maximum load capacity of up to 180kg.