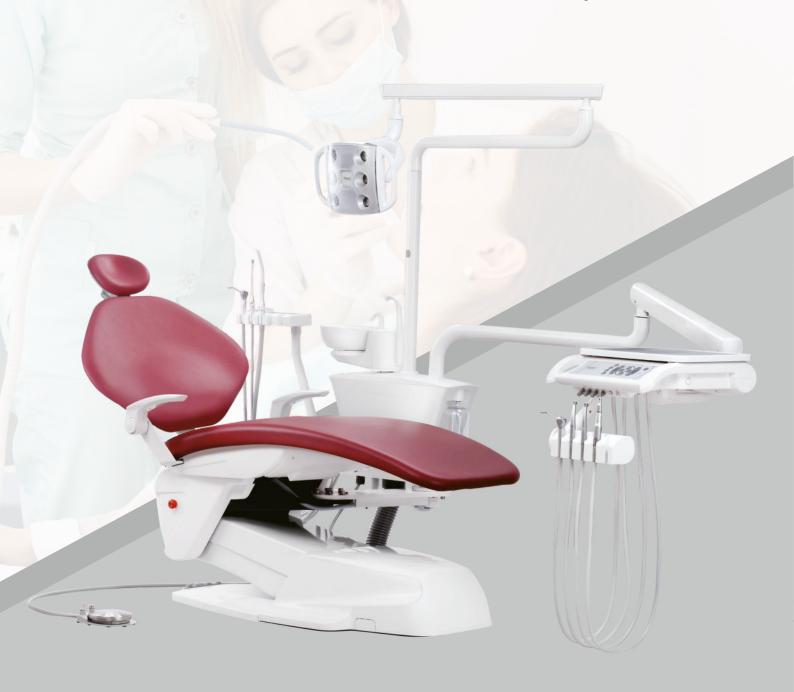

# **Care11 Series Dental Unit**

The ideal dental chair for all your needs

# Free, Versatile, New-Fashion Choice **GIVE YOU MORE POSSIBILITIES**

It upholds Runyes' product development philosophy and integrates stylish elements. This makes it a reliable and ideal doctor companion during diagnosis and treatment.