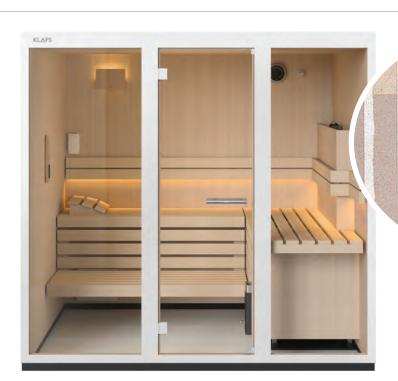

#### **FEEL THE HEAT**

Crafted in Germany, the Klafs Valora sauna features Bonatherm, an under-bench heating system for even heat distribution. Five distinct climate experiences are available with the touch of a button, allowing the user to customize the sauna experience and set humidity combinations. \$26,700, klafsusa.com.