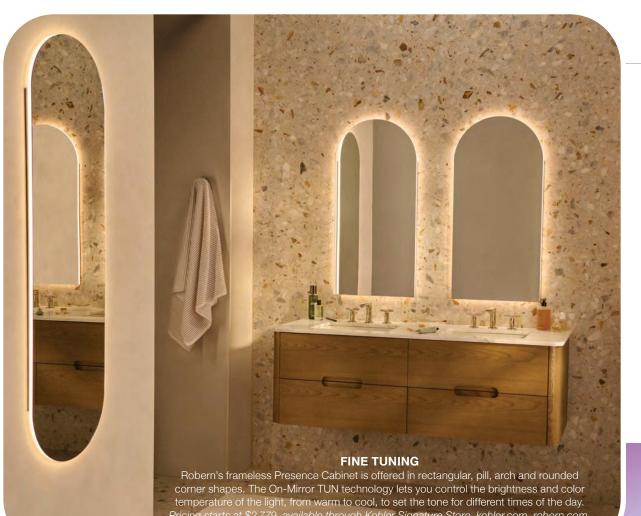

ith water, even the shower. The Hydra Collection is shown here. Price upon request, glamora.it.

#### **HEALTHY HABIT**

The sculpted Bello Flutello tub draws inspiration from architectural elements. Crafted from Bellocast, a proprietary composite material, its insulating properties keep bath water warmer longer. An innovative hyrdrophobic coating ensures a non-toxic, chemical-free bathing experience. \$6,991. bellousa.com.

# ROOM SERVICE

Designed by Richard Anuszkiewicz for Monogram, this full-service bath is convenietly equipped with refrigerator drawers for storing drinks and skin care products. The 24-inch panel-ready double drawer refrigerator is outfitted with soft interior LED lighting and adjustable storage. \$3,250, available through Aitoro Appliance, aitoro.com, monogram.com.



### SHOWER SENSATION

Toto's Mist Spa shower turns a daily routine into a wellness ritual. Its Ultrafine Bubble technology emits billions of microscopic bubbles with an airy, cloud-like mist that refreshes the skin and gently lifts away impurities. With a flow rate of just 1.75 gallons per minute, it offers a luxurious experience that's also mindful of the planet. Price upon request, available through Waterware, waterwareshowrooms.com, totousa.com.

#### **HAPPY COLORS**

kastconcretebasins.com.

Color is a definite mood booster and British brand Kast has a rainbow of choices, 28 in all. The concrete Orme pedestal basin features a round bowl in a smooth or ribbed design and an optional shelf.

Mix and match colors for a custom palette.
\$8,400, available through Bender, benderplumbing.co