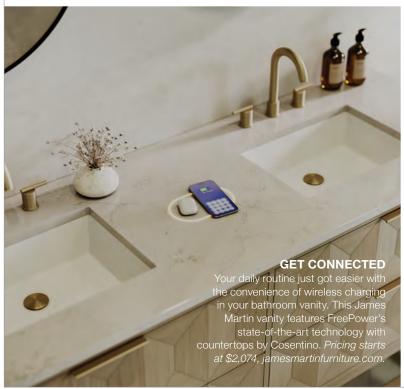

# Wellness Retreat

HOLISTIC BATH PRODUCTS DESIGNED TO PROMOTE RELAXATION AND REJUVENATION | BY MARY FITZGERALD



#### **FEEL THE HEAT**

Crafted in Germany, the Klafs Valora sauna features Bonatherm, an under-bench heating system for even heat distribution. Five distinct climate experiences are available with the touch of a button, allowing the user to customize the sauna experience and set humidity combinations. \$26,700, klafsusa.com.





# **AWAKEN THE SENSES**

Brizo's SensoriPlus Digital Thermostatic Shower System offers up to 12 personalized user presets. Tailor your shower experience with temperature and water flow control and optional spa-like enhancements, including built-in WiFi, voice activation and compatibility with chromatherapy and audiotherapy. *Pricing starts at* \$3,283, available through Torrco, torrcodesigncenter.com, brizo.com.

#### OUT OF THE BOX

#### **WET ROOM**

TAKE THE PLUNGE

The Empava hot and cold ndoor plunge tub is designed to improve circulation and reduce

on. The dual-basin tub is touted as

the first residential tub to offer a 113-degree hot soak and 37.4-degree cold plunge in one unit. Powerful jets target key muscle groups to alleviate tension and enhance

muscle recovery. Price upo