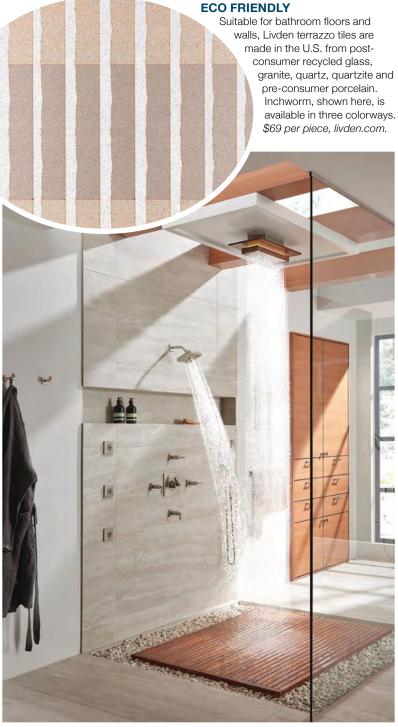

# Wellness Retreat

HOLISTIC BATH PRODUCTS DESIGNED TO PROMOTE RELAXATION AND REJUVENATION | BY MARY FITZGERALD



#### **FEEL THE HEAT**

Crafted in Germany, the Klafs Valora sauna features Bonatherm, an under-bench heating system for even heat distribution. Five distinct climate experiences are available with the touch of a button, allowing the user to customize the sauna experience and set humidity combinations. \$26,700, klafsusa.com.





# **AWAKEN THE SENSES**

Brizo's SensoriPlus Digital Thermostatic Shower System offers up to 12 personalized user presets. Tailor your shower experience with temperature and water flow control and optional spa-like enhancements, including built-in WiFi, voice activation and compatibility with chromatherapy and audiotherapy. *Pricing starts at* \$3,283, available through Torrco, torrcodesigncenter.com, brizo.com.

#### OUT OF THE BOX

#### **WET ROOM**

TAKE THE PLUNGE

The Empava hot and cold ndoor plunge tub is designed to improve circulation and reduce

on. The dual-basin tub is touted as

the first residential tub to offer a 113-degree hot soak and 37.4-degree cold plunge in one unit. Powerful jets target key muscle groups to alleviate tension and enhance

muscle recovery. Price upon