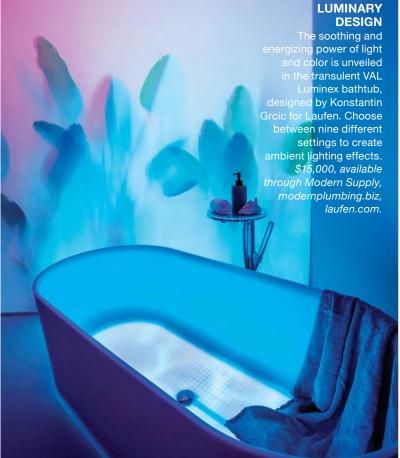

SHOWER SENSATION

Toto's Mist Spa shower turns a daily routine into a wellness ritual. Its Ultrafine Bubble technology emits billions of microscopic bubbles with an airy, cloud-like mist that refreshes the skin and gently lifts away impurities. With a flow rate of just 1.75 gallons per minute, it offers a luxurious experience that's also mindful of the planet. Price upon request, available through Waterware, waterwareshowrooms.com, totousa.com.

#### **HAPPY COLORS**

kastconcretebasins.com.

Color is a definite mood booster and British brand Kast has a rainbow of choices, 28 in all. The concrete Orme pedestal basin features a round bowl in a smooth or ribbed design and an optional shelf.

Mix and match colors for a custom palette.
\$8,400, available through Bender, benderplumbing.com,





28 CTC&G | COTTAGESGARDENS.COM | JUNE 2025

ORGANIC STONE

Kallista's Bezel faucet is adorned with

white Carrara natural stone. The single

inspired silhouette with a tall spout.

Stores, kohler.com, kallista.com.

\$3,200, available at Kohler Signature

control sink faucet features an Art Deco-