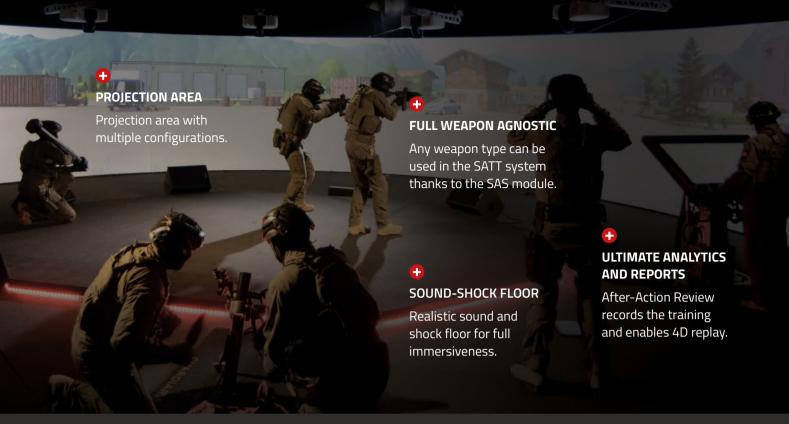

# **KEY FEATURES**

- Patented laserless technology
- Full shooter immersion under true-to-life conditions
- Completely weapon agnostic capabilities
- Full freedom of trainee's movement
- Projection Area with multiple configurations

- Exact ballistics for all weapon types
- Comprehensive 4D After-Action Review
- Seamless integration with other simulator types: RWS, any vehicle simulator, mortar, forward observer, etc.
- HLA interoperable

### FULLY IMMERSIVE TRAINING REALISM

High-fidelity 3D visual and surround aural stimulus corresponding to each training scenario is coupled with a special sound floor that emulates physical shock factors of real battlefield situations, enabling soldiers to experience unmatched realism. Bringing the stress of real situations to training significantly increases its complexity.

### COMPLETE WEAPON AGNOSTIC

Mounted on the Picatinny rail of any modified real weapon, weapon replica, or installed inside a weapon replica, the SAS module ensures any weapon type or device can be used in the SATT.

#### CONSTANT TRAINEE AND WEAPON PERFORMANCE MONITORING

Instructors can monitor soldiers' performance in real-time and provide feedback even during an exercise. A database enables fast data collection, filtering and aggregation for comprehensive analysis and After-Action Review..