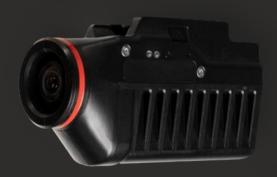

### LASERLESS FOR TOTAL SOLDIER MOBILITY

The SAS module is a unique solution featuring unprecedented freedom of movement. It ensures the exact weapon position, orientation and shooter movement tracking in real-time. The unrestricted changing of positions significantly enhances training authenticity.

#### PATENTED SAS MODULE

The SAS module records real-time precise information on weapon motion in 6 degrees of freedom (DOF), shooter weapon handling, and exact trigger and shot detection in combination with time tracking. Data is instantly available for quantitative analysis, After-Action Review and training personalization.

### COMPLETE WEAPON AGNOSTIC

Mounted on the Picatinny rail of any modified real weapon, weapon replica, or installed inside a weapon replica, the SAS module ensures any weapon type or device can be used in the SATT.