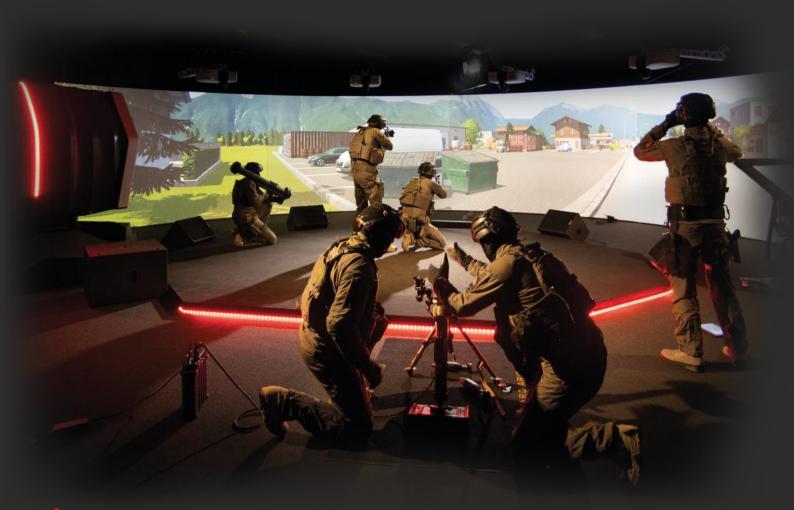

### MARKSMANSHIP AND TACTICAL SQUAD TRAINING

Comprehensive marksmanship and tactical training can be performed with small arms and light weapons on an individual or team level. Soldiers can perfect their skills within an infinite array of scenarios in a synthetic environment that accurately recreates actual battlefield conditions, that promises limitless training diversity.

### FULLY IMMERSIVE TRAINING REALISM

High-fidelity 3D visual and surround aural stimulus corresponding to each training scenario is coupled with a special sound floor that emulates physical shock factors of real battlefield situations, enabling soldiers to experience unmatched realism. Bringing the stress of real situations to training significantly increases its complexity.

### LASERLESS FOR TOTAL SOLDIER MOBILITY

The SAS module is a unique solution featuring unprecedented freedom of movement. It ensures the exact weapon position, orientation and shooter movement tracking in real-time. The unrestricted changing of positions significantly enhances training authenticity.