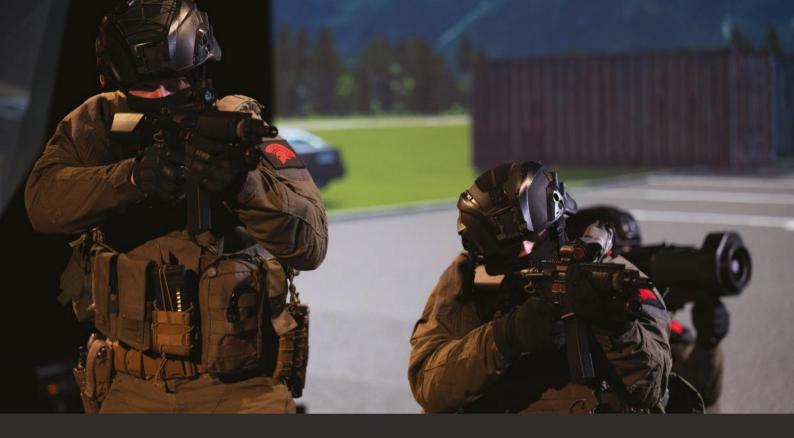

### MARKSMANSHIP AND TACTICAL SQUAD TRAINING

Comprehensive marksmanship and tactical training can be performed with small arms and light weapons on an individual or team level. Soldiers can perfect their skills within an infinite array of scenarios in a synthetic environment that accurately recreates actual battlefield conditions, that promises limitless training diversity.

### FULLY IMMERSIVE TRAINING REALISM

High-fidelity 3D visual and surround aural stimulus corresponding to each training scenario is coupled with a special sound floor that emulates physical shock factors of real battlefield situations, enabling soldiers to experience unmatched realism. Bringing the stress of real situations to training significantly increases its complexity.