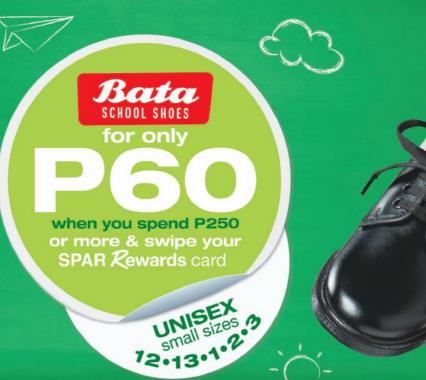

## K Give them a start LIKE NO OTHER with SPAR

STEP 1 Spend P250 or more at SPAR.

STEP 2 Swipe your Rewards card & get **BATA School Shoes for ONLY P60!** 

While stocks last. Ts & Cs apply.

Bata SCHOOL SHOES for only when you spend P250 k swipe your or more SPAR Rewards card UNISEX small sizes 3