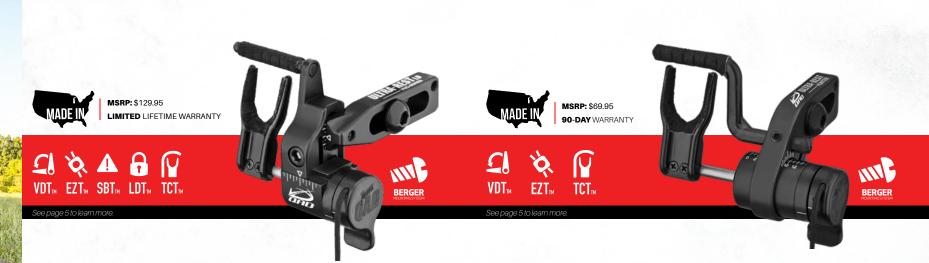

#### ULTRAREST INTEGRATE MX

MSRP: \$269.99 LIMITED LIFETIME WARRANTY

See page 5 to learn more

**OUR PREMIUM ARROW REST** The ULTRAREST® INTEGRATE MX features a super compact design, packed full of pro level features including precision micro-click adjustments with fine tuning capabilities of just .0019" per click.

The rest automatically levels itself when mounted to the bow, decreasing setup time. Mounting the rest to the IMS<sup>\*</sup> eliminates the need for several parts making it the sleekest, lightest and most compatible rest to date. By no means was quality overlooked when crafting this rest, right down to the intricate launcher machined from high-grade aircraft aluminum. Boasting a 2X stronger hold you never have to worry about your rest moving. The seamless integrated design makes the rest look and feel like part of the bow. Limited lifetime warranty.

#### ULTRAREST INTEGRATE 72

**VDT**<sub>IN</sub>

TCT

**EZT**<sub>™</sub>

SBT<sub>™</sub>

MSRP: \$199.99 LIMITED LIFETIME WARRANTY

**AVT**<sub>IM</sub>

**THE SLEEK GRIP & GLIDE REST** The ULTRAREST® INTEGRATE R2 has expanded the Integrate Mounting System® revolution, making the berger button hole a thing of the past.

Ť

**LDT**<sub>M</sub>

We have packed all the best features from our popular HDX model into a sleek, lightweight profile that fits the Integrate Mounting System.<sup>®</sup> The silky-smooth friction feel horizontal and vertical adjustments will allow you to tune this rest in record time. American ingenuity and precision engineering are evident in the fit and performance of this rest. The arrow rest market will never be the same. Made right here in the USA and backed by our **limited lifetime warranty**.