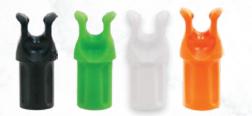

#### The fastest, most accurate nocks on the planet

The TUNEANOCK<sup>®</sup> was designed to increase the accuracy, speed, and consistency of your arrow. Lightweight design combined with low string friction allow the TUNEANOCK<sup>®</sup> to add up to 4 feet per second compared to other nocks. (Shown here in available colors.)