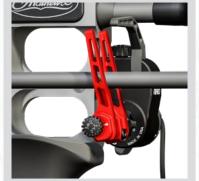

#### SMARTREST TECHNOLOGY<sup>®</sup>

**Easy lock and load** With the convenient thumb lever, quickly load and cock the arrow into the capture position. The arrow is now fully contained.

Arrow will never fall off With Smart Rest Technology™ the ULTRAREST® knows to drop away ONLY when fired, not at slow let-down. Even if you have to let down the draw, the arrow remains contained.

Auto rotate When the bow is drawn, the launcher auto rotates to 90° and VDT™ is activated. Only when the bow is fired the launcher drops out of the way.

**Total fletching clearance** When the launcher falls, LDT® locks the launcher at 0°. This guarantees no bounce back and total fletching clearance for the most accurate shot possible even at speeds over 400fps.