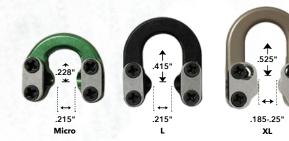

BERGER HOLE ADAPTER Can't part ways with your long-loved bow and haven't upgraded to a modern bow with the Integrate Mounting System\*? Retrofit any Integrate arrow rests to your old bow, with two different models available to accommodate the full range of riser widths.