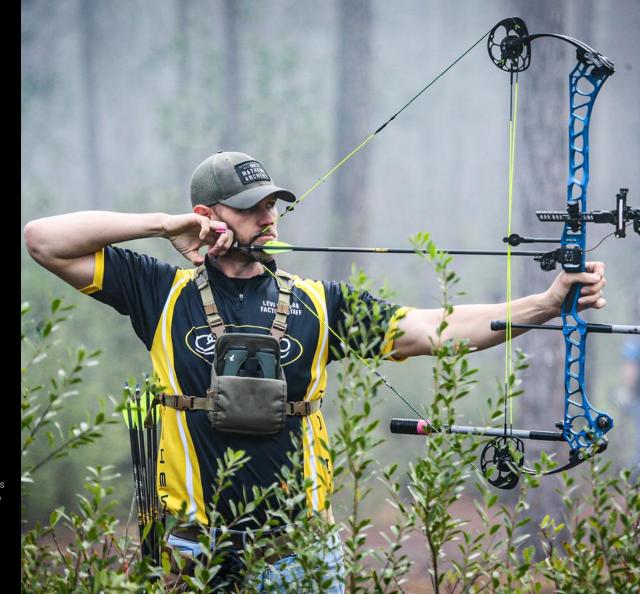

rent models available to accommodate the full range of riser widths.



#### TRI TECHNOLOGY

### **₹** RXT™

REPEATIX

Locating features allows parts to be replaced within .001" of its original position.

MXC ...

MICRO XTREME CLICK ADJUST .0019" of adjustment per click.

**ANTI-ROTATION TECHNOLOGY** Eliminates the possibility of the arrow rest rotating on the riser.



**G** ART.⊪

**DUAL CLAMPING** Two locking clamps that directly lock the rest to the bow riser.



ALT<sub>IN</sub>

**SWITCHIT TECHNOLOGY** Easily switch out rest housings for multiple arrow setups.

AUTO LEVEL TECHNOLOGY Once mounted, the TRi is automatically level.

> Imagine a target rest that could significantly increase forgiveness and make the arrow hit the same spot, even if the bow is torqued.

QADINC.COM/PATENTS







**STANDARD** • Grains: 85, 100, 125



**DEEP SIX™** • Grains: 100



**CROSSBOW** • Grains: 100, 125 22/64 diameter washer





TIGHTER GROUPINGS | UNMATCHED CONSISTENCY | FLIES LIKE A FIELD POINT BLOWS THROUGH BONE | CUTS LIKE A RAZOR | EXTREME PENETRATION | DEATH

#### **TOUGHEST HEADS ON THE MARKET**

EXODUS® broadheads are 100% designed and manufactured in the good ol' USA. The revolutionary compact head gives it the strength to bust through the toughest bones. By matching the length of a field point, the EXODUS® achieves accuracy never before experienced from a fixed blade. With razor-sharp, durable blades and a steep cutting angle, the EXODUS® tops the broadhead market in penetration.



MSRP: \$42,99 (Pack of 3) QADINC.COM/PATENTS

#### BROADHEAD TECHNOLOGY



#### **PRECISIO