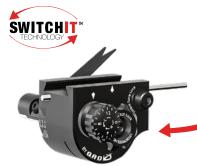

**G** ART.⊪

**DUAL CLAMPING** Two locking clamps that directly lock the rest to the bow riser.

ALT<sub>IN</sub>

**SWITCHIT TECHNOLOGY** Easily switch out rest housings for multiple arrow setups.

AUTO LEVEL TECHNOLOGY Once mounted, the TRi is automatically level.