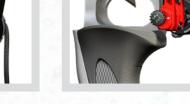

#### INTEGRATE MOUNTING SYSTEM<sup>®</sup>

[A dovetail mounting rail machined directly into the bow riser.]

#### THEY GOT IT, DO YOU?

The industry's standard for mounting arrow rests has upgraded from the Berger hole mount to the Integrate Mounting System<sup>\*</sup> (IMS). If your bow only has the Berger mount option you will be stuck with old technology. This is not just a custom option, this is an industry change on how arrow rests mount to bow risers. All relevant bow brands and arrow rest brands either have or will be making the revolutionary transition from the obsolete Berger mounting hole to the Integrate Mounting System<sup>\*</sup>. Arrow rest companies are designing their top of the line rests and their future rests with the IMS feature. So, if you want to make sure the latest and greatest arrow rest from your favorite rest company will fit your bow then make sure your next bow has the Integrate Mounting System<sup>\*</sup>