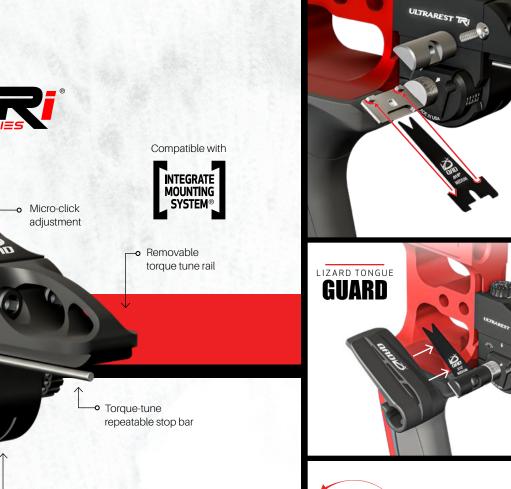

#### PREMIUM TARGET REST

Thanks to years of development by QAD's innovative team and proven by World Champion Levi Morgan, the next revolution in target rest design is here. The ULTRAREST TRi<sup>®</sup> was designed to provide the target archer an extremely robust rest with maximum forgiveness, precision tuning, repeatable settings, the highest level of quality, and the type of accuracy that puts shooters on the podium. **\_\_o** Switchit<sup>™</sup> removable housing

BERGER HOLE ADAPTER Can't part ways with your long-loved bow and haven't upgraded to a modern bow with the Integrate Mounting System\*? Retrofit any Integrate arrow rests to your old bow, with two different models available to accommodate the full range of riser widths.

#### TRI TECHNOLOGY

### **₹** RXT™

REPEATIX

Locating features allows parts to be replaced within .001" of its original position.

MXC ...

MICRO XTREME CLICK ADJUST .0019" of adjustment per click.

**ANTI-ROTATION TECHNOLOGY** Eliminates the possibility of the arrow rest rotating on the riser.

**G** ART.⊪

**DUAL CLAMPING** Two locking clamps that directly lock the rest to the bow riser.

ALT<sub>IN</sub>

**SWITCHIT TECHNOLOGY** Easily switch out rest housings for multiple arrow setups.

AUTO LEVEL TECHNOLOGY Once mounted, the TRi is automatically level.