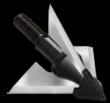

#### **TOUGHEST HEADS ON THE MARKET**

EXODUS® broadheads are 100% designed and manufactured in the good ol' USA. The revolutionary compact head gives it the strength to bust through the toughest bones. By matching the length of a field point, the EXODUS® achieves accuracy never before experienced from a fixed blade. With razor-sharp, durable blades and a steep cutting angle, the EXODUS® tops the broadhead market in penetration.

#### **PRECISION SPIN TECHNOLOGY™**

Tight machining tolerances maintain consistent spin and equal weight for repeatable results.

**BLADE OVER SHAFT TECHNOLOGY™** The blades sweep back over the arrow shaft creating a super short, compact head. This results in unmatched field-point flight while maintaining extreme penetration and a large cutting diameter.