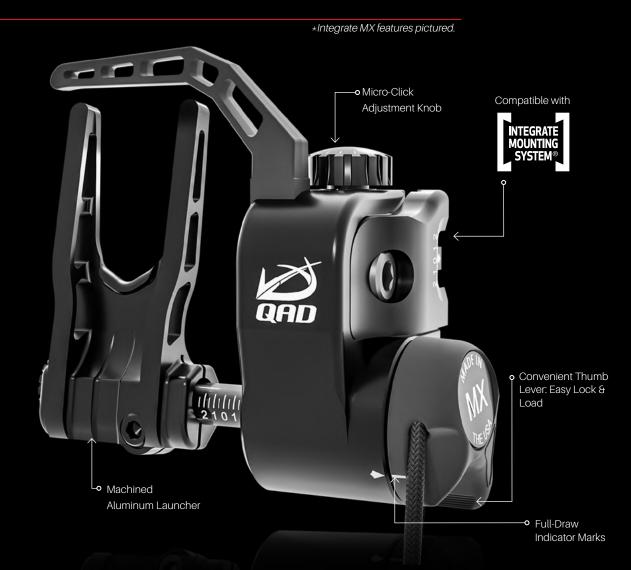

#### ULTRAREST INTEGRATE MX

MSRP: \$269.99 LIMITED LIFETIME WARRANTY

See page 5 to learn more

**OUR PREMIUM ARROW REST** The ULTRAREST® INTEGRATE MX features a super compact design, packed full of pro level features including precision micro-click adjustments with fine tuning capabilities of just .0019" per click.

The rest automatically levels itself when mounted to the bow, decreasing setup time. Mounting the rest to the IMS<sup>\*</sup> eliminates the need for several parts making it the sleekest, lightest and most compatible rest to date. By no means was quality overlooked when crafting this rest, right down to the intricate launcher machined from high-grade aircraft aluminum. Boasting a 2X stronger hold you never have to worry about your rest moving. The seamless integrated design makes the rest look and feel like part of the bow. Limited lifetime warranty.

#### Ö **MICRO-CLICK**

For each click, the rest will adjust .0019 of an inch.

**VELOCITY DROP-AWAY** High-tension spring drops the launcher for clearance at over 400fps.