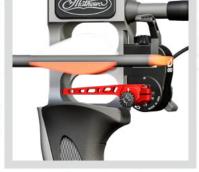

## **ULTRAREST**<sup>®</sup> FEATURES

and manufactured in the good ol' USA. Our arrow rests include a combination of innovative features you will not find in any other rest. Choose our cutting edge Integrate ULTRAREST® to pair with your new bow outfitted with the Integrate Mounting System®, or our Berger mount ULTRAREST<sup>®</sup> for your old faithful bow that you just can't part with. Either way, you can be confident each rest is held to precise tolerance specifications and put through strict quality control before leaving our facility, ensuring rock-solid reliability in the field or on the range.