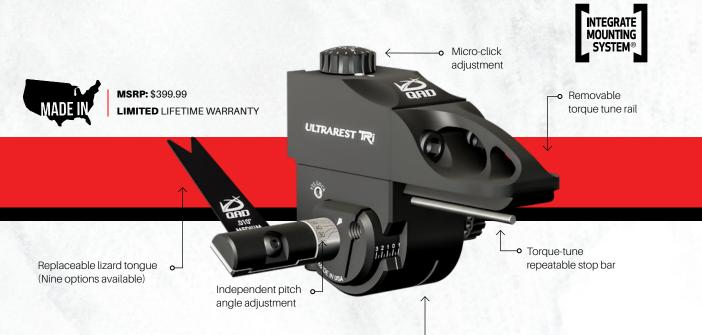

#### PREMIUM TARGET REST

Thanks to years of development by QAD's innovative team and proven by World Champion Levi Morgan, the next revolution in target rest design is here. The ULTRAREST TRi<sup>®</sup> was designed to provide the target archer an extremely robust rest with maximum forgiveness, precision tuning, repeatable settings, the highest level of quality, and the type of accuracy that puts shooters on the podium. **\_\_o** Switchit<sup>™</sup> removable housing

#### TRI TECHNOLOGY

### **₹** RXT™

REPEATIX

Locating features allows parts to be replaced within .001" of its original position.

MXC ...

MICRO XTREME CLICK ADJUST .0019" of adjustment per click.

**ANTI-ROTATION TECHNOLOGY** Eliminates the possibility of the arrow rest rotating on the riser.

**G** ART.⊪

**DUAL CLAMPING** Two locking clamps that directly lock the rest to the bow riser.

ALT<sub>IN</sub>

**SWITCHIT TECHNOLOGY** Easily switch out rest housings for multiple arrow setups.

AUTO LEVEL TECHNOLOGY Once mounted, the TRi is automatically level.