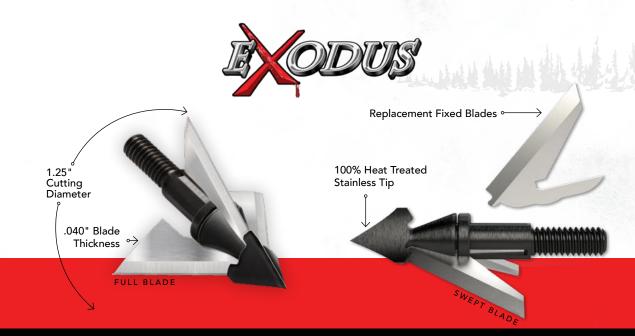

#### **TOUGHEST HEADS ON THE MARKET**

EXODUS® broadheads are 100% designed and manufactured in the good ol' USA. The revolutionary compact head gives it the strength to bust through the toughest bones. By matching the length of a field point, the EXODUS® achieves accuracy never before experienced from a fixed blade. With razor-sharp, durable blades and a steep cutting angle, the EXODUS® tops the broadhead market in penetration.

#### **PRECISION SPIN TECHNOLOGY™**

Tight machining tolerances maintain consistent spin and equal weight for repeatable results.

**BLADE OVER SHAFT TECHNOLOGY™** The blades sweep back over the arrow shaft creating a super short, compact head. This results in unmatched field-point flight while maintaining extreme penetration and a large cutting diameter.