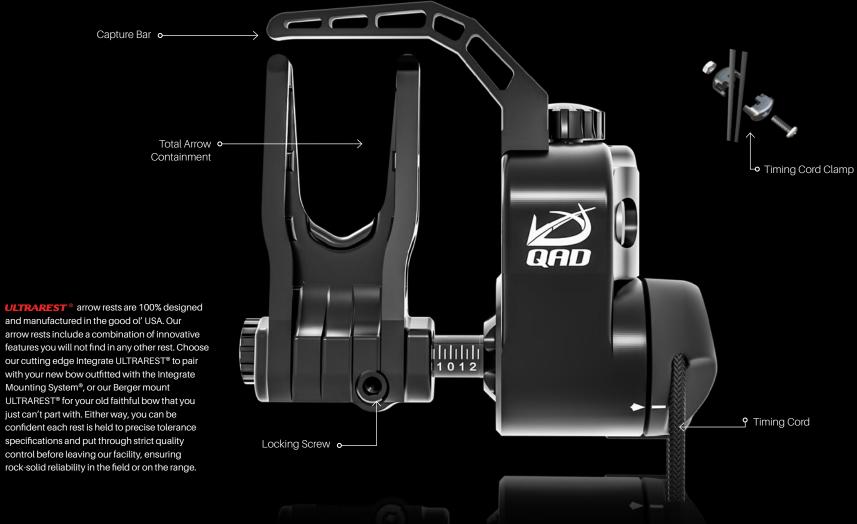

## **ULTRAREST**<sup>®</sup> FEATURES

and manufactured in the good ol' USA. Our arrow rests include a combination of innovative features you will not find in any other rest. Choose our cutting edge Integrate ULTRAREST® to pair with your new bow outfitted with the Integrate Mounting System®, or our Berger mount ULTRAREST<sup>®</sup> for your old faithful bow that you just can't part with. Either way, you can be confident each rest is held to precise tolerance specifications and put through strict quality control before leaving our facility, ensuring rock-solid reliability in the field or on the range.

#### **TOTAL CONTAINMENT**

When you're drawn back and need to let down, the arrow remains fully contained.

Remove slop from the threads. Every click is an adjustment - no guessing!

TCT™

ÅBT<sub>™</sub> ,

ġ,

#### LOCK DOWN

Drops and locks down, zero bounce back, zero fletching contact.

#### EZ CLAMP

No serving required; quick, easy cord adjustment.

#### **SAFETY BREAK AWAY**

When launcher is forced down, it will safely break away to prevent damage or injury.

#### **ANTI VIBRATION**

Cambrake and dampers kill noise & vibrations.

#### Ö **MICRO-CLICK**

For each click, the rest will adjust .0019 of an inch.

**VELOCITY DROP-AWAY** High-tension spring drops the launcher for clearance at over 400fps.