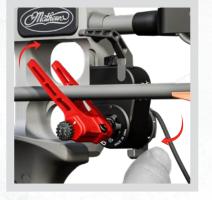

#### SMARTREST TECHNOLOGY<sup>®</sup>

**Easy lock and load** With the convenient thumb lever, quickly load and cock the arrow into the capture position. The arrow is now fully contained.

Arrow will never fall off With Smart Rest Technology™ the ULTRAREST® knows to drop away ONLY when fired, not at slow let-down. Even if you have to let down the draw, the arrow remains contained.

Auto rotate When the bow is drawn, the launcher auto rotates to 90° and VDT™ is activated. Only when the bow is fired the launcher drops out of the way.

**Total fletching clearance** When the launcher falls, LDT® locks the launcher at 0°. This guarantees no bounce back and total fletching clearance for the most accurate shot possible even at speeds over 400fps.