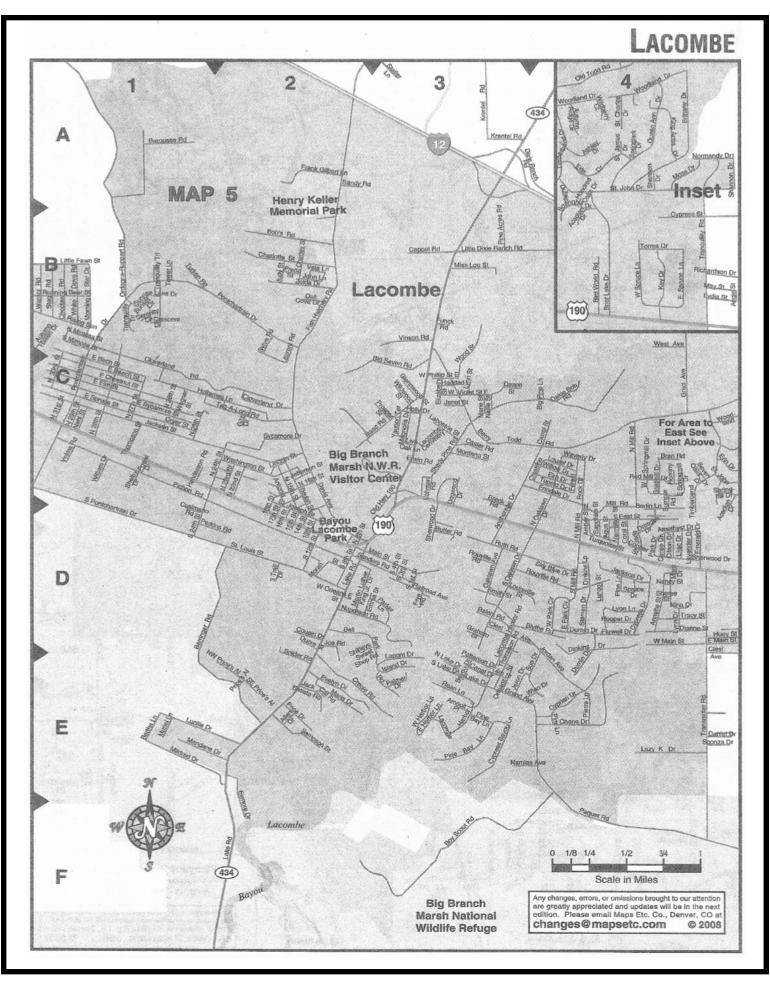

### GUIDES

| UTILLI                                                                                                                                                                                                                                                                                                                                                                                                                                                                        |                               |
|-------------------------------------------------------------------------------------------------------------------------------------------------------------------------------------------------------------------------------------------------------------------------------------------------------------------------------------------------------------------------------------------------------------------------------------------------------------------------------|-------------------------------|
| ABITA SPRINGS & COVINGTON AREA                                                                                                                                                                                                                                                                                                                                                                                                                                                | Charoka<br>Charry             |
|                                                                                                                                                                                                                                                                                                                                                                                                                                                                               | Cherry I                      |
| A StD5<br>Abadie LnD3                                                                                                                                                                                                                                                                                                                                                                                                                                                         | Cherry I<br>Chestnu           |
| Abita Ave                                                                                                                                                                                                                                                                                                                                                                                                                                                                     | Choclay                       |
| Abita RdC4-7                                                                                                                                                                                                                                                                                                                                                                                                                                                                  | Circle S                      |
| Abita Springs Dr                                                                                                                                                                                                                                                                                                                                                                                                                                                              | Claibon                       |
| Adams St S D3-E2                                                                                                                                                                                                                                                                                                                                                                                                                                                              | Clark St                      |
| Ado Rd A-B6                                                                                                                                                                                                                                                                                                                                                                                                                                                                   | Claudia                       |
| Airport Rd A-B2                                                                                                                                                                                                                                                                                                                                                                                                                                                               | Clear C<br>Clear la           |
| Akorn Dr B-C8                                                                                                                                                                                                                                                                                                                                                                                                                                                                 | Clevela                       |
| Abadle Ln                                                                                                                                                                                                                                                                                                                                                                                                                                                                     | Clipper<br>Collins            |
| Alma Lp E2                                                                                                                                                                                                                                                                                                                                                                                                                                                                    | Columb                        |
| Aloha Ct                                                                                                                                                                                                                                                                                                                                                                                                                                                                      | Comma                         |
| Alpha St                                                                                                                                                                                                                                                                                                                                                                                                                                                                      | Concon                        |
| America St S D3,E3-F2                                                                                                                                                                                                                                                                                                                                                                                                                                                         | Cord Cl                       |
| Angelena St                                                                                                                                                                                                                                                                                                                                                                                                                                                                   | Cottage<br>Courtar            |
| Ann St F2                                                                                                                                                                                                                                                                                                                                                                                                                                                                     | Coving<br>Crain S             |
| Anthony Ave                                                                                                                                                                                                                                                                                                                                                                                                                                                                   | Crain S<br>Crawlo             |
| Anthony Rd NC1                                                                                                                                                                                                                                                                                                                                                                                                                                                                | Crisslaw                      |
| Apache Dr D-E6                                                                                                                                                                                                                                                                                                                                                                                                                                                                | Currie I<br>Cutter I          |
| Arapaho Ct                                                                                                                                                                                                                                                                                                                                                                                                                                                                    | Cypres                        |
| Artesian Dr                                                                                                                                                                                                                                                                                                                                                                                                                                                                   | Cypres                        |
| Annur Ave                                                                                                                                                                                                                                                                                                                                                                                                                                                                     | Cypres<br>Cypres              |
| Augusta DrB4                                                                                                                                                                                                                                                                                                                                                                                                                                                                  |                               |
| Austin HdAb-7<br>Autumn Dr. B3-4                                                                                                                                                                                                                                                                                                                                                                                                                                              | D St<br>Dahlia                |
| Allen Rid                                                                                                                                                                                                                                                                                                                                                                                                                                                                     | Dahlia<br>Daisy [<br>Daisy \$ |
| Avila Ln                                                                                                                                                                                                                                                                                                                                                                                                                                                                      | Daisy D                       |
|                                                                                                                                                                                                                                                                                                                                                                                                                                                                               | Daisy a<br>Dana A             |
| Azalea Dr S F1<br>Azalea StC6                                                                                                                                                                                                                                                                                                                                                                                                                                                 | Danny                         |
| B SI D5                                                                                                                                                                                                                                                                                                                                                                                                                                                                       | Darling<br>David (<br>Davis ( |
| B StD5<br>Baker St NB3                                                                                                                                                                                                                                                                                                                                                                                                                                                        | Davis (                       |
| Bamboo Dr                                                                                                                                                                                                                                                                                                                                                                                                                                                                     | Dei Po<br>Dee Ln              |
| Barque PlD7                                                                                                                                                                                                                                                                                                                                                                                                                                                                   | Dalan                         |
| Barry Ln A-B6                                                                                                                                                                                                                                                                                                                                                                                                                                                                 | Delta A                       |
| Bayou Cl                                                                                                                                                                                                                                                                                                                                                                                                                                                                      | Delta S<br>Deman              |
| Becky LnB5                                                                                                                                                                                                                                                                                                                                                                                                                                                                    | Diane I                       |
| Barkoo Dr                                                                                                                                                                                                                                                                                                                                                                                                                                                                     | Dianna<br>Dogwo               |
| Benton St                                                                                                                                                                                                                                                                                                                                                                                                                                                                     | Dogwo<br>Dogwo                |
| Bentwood Dr                                                                                                                                                                                                                                                                                                                                                                                                                                                                   | Dogwo                         |
| Beth Dr                                                                                                                                                                                                                                                                                                                                                                                                                                                                       | Donah                         |
| Beth DrC1<br>Big Pine DrD-E5<br>Birch BendA3                                                                                                                                                                                                                                                                                                                                                                                                                                  | Drum S<br>Dunde               |
| Birch Beng                                                                                                                                                                                                                                                                                                                                                                                                                                                                    | Durel [                       |
| Bird Ln                                                                                                                                                                                                                                                                                                                                                                                                                                                                       | Dutch /                       |
| Boowhite StC5<br>Booue Ct B4                                                                                                                                                                                                                                                                                                                                                                                                                                                  | Eads S                        |
| Bogue Ct                                                                                                                                                                                                                                                                                                                                                                                                                                                                      | Echo S                        |
| Bogue Falaya Dr                                                                                                                                                                                                                                                                                                                                                                                                                                                               | Eden 8                        |
| Bogue Palaya Dr                                                                                                                                                                                                                                                                                                                                                                                                                                                               | Edgard<br>Edna S              |
| Bossier AveC7                                                                                                                                                                                                                                                                                                                                                                                                                                                                 | Edware<br>Eike St             |
| Boxwood St                                                                                                                                                                                                                                                                                                                                                                                                                                                                    | Elizabe                       |
| Branch Crossing Rd                                                                                                                                                                                                                                                                                                                                                                                                                                                            | Ellis Re<br>Elm St            |
| DIGNU OL                                                                                                                                                                                                                                                                                                                                                                                                                                                                      |                               |
| Bridge St NB-C3                                                                                                                                                                                                                                                                                                                                                                                                                                                               | Emera                         |
| Briggs St N B-C3<br>Brook Forest Bd C8                                                                                                                                                                                                                                                                                                                                                                                                                                        | Emera                         |
| Brooke Hollow LnD1-2                                                                                                                                                                                                                                                                                                                                                                                                                                                          | Erin Di                       |
| Brown St                                                                                                                                                                                                                                                                                                                                                                                                                                                                      | ECI                           |
| Buchanan St N                                                                                                                                                                                                                                                                                                                                                                                                                                                                 | Fabric                        |
| Buchanan St S C,D2                                                                                                                                                                                                                                                                                                                                                                                                                                                            | Falaya                        |
| Buins RdA2                                                                                                                                                                                                                                                                                                                                                                                                                                                                    | Fem D                         |
| Bridser Rd                                                                                                                                                                                                                                                                                                                                                                                                                                                                    | Fem S                         |
| Butterfly Rd                                                                                                                                                                                                                                                                                                                                                                                                                                                                  | Ferrer                        |
| Dycia Central Indiana Do                                                                                                                                                                                                                                                                                                                                                                                                                                                      | Filmon                        |
| C St                                                                                                                                                                                                                                                                                                                                                                                                                                                                          | - Finn R                      |
| Camelia St                                                                                                                                                                                                                                                                                                                                                                                                                                                                    | Florida                       |
| Camellia DrD5-6,E-F2                                                                                                                                                                                                                                                                                                                                                                                                                                                          | Flower                        |
| C St                                                                                                                                                                                                                                                                                                                                                                                                                                                                          | Formo                         |
| Carolina CtE2                                                                                                                                                                                                                                                                                                                                                                                                                                                                 | Front                         |
| Caroline St                                                                                                                                                                                                                                                                                                                                                                                                                                                                   | - ucris                       |
| Cartel St                                                                                                                                                                                                                                                                                                                                                                                                                                                                     | GSt                           |
| Casril Dr                                                                                                                                                                                                                                                                                                                                                                                                                                                                     | Gagne                         |
| Cedar DrE-F8                                                                                                                                                                                                                                                                                                                                                                                                                                                                  | Gamm                          |
| Cedar Ln                                                                                                                                                                                                                                                                                                                                                                                                                                                                      | Garde                         |
| Centerboard Ln                                                                                                                                                                                                                                                                                                                                                                                                                                                                | Gartar                        |
| Champagne St                                                                                                                                                                                                                                                                                                                                                                                                                                                                  | Gibson                        |
| Charleston St. D2                                                                                                                                                                                                                                                                                                                                                                                                                                                             | Glen I                        |
| Charlie St E4                                                                                                                                                                                                                                                                                                                                                                                                                                                                 | Glock                         |
| Chartier Oak Ln                                                                                                                                                                                                                                                                                                                                                                                                                                                               | Gordo                         |
| Cherokee Dr D-E6                                                                                                                                                                                                                                                                                                                                                                                                                                                              | Gratitu                       |
| Carriage Pines Ln.     B3       Cartel St.     C6       Casni Dr.     F6-7       Catalpa Tr     F3-4       Cedar Dr.     E-F8       Centarni Dr     A5       Centerboard Ln.     D6-7       Chandler Dr     E-C4-5       Chandler Dr     C4-5       Charlier Dr     C4-5       Charlier Bt.     E4       Charlier Oak Ln.     D7       Cheroise Dr     D6       Cheroise Dr     C4-5       Charlier Oak Ln.     E-F3       Charlier Oak Ln.     D7       Cheroise Dr     C4-5 | Green                         |
|                                                                                                                                                                                                                                                                                                                                                                                                                                                                               |                               |