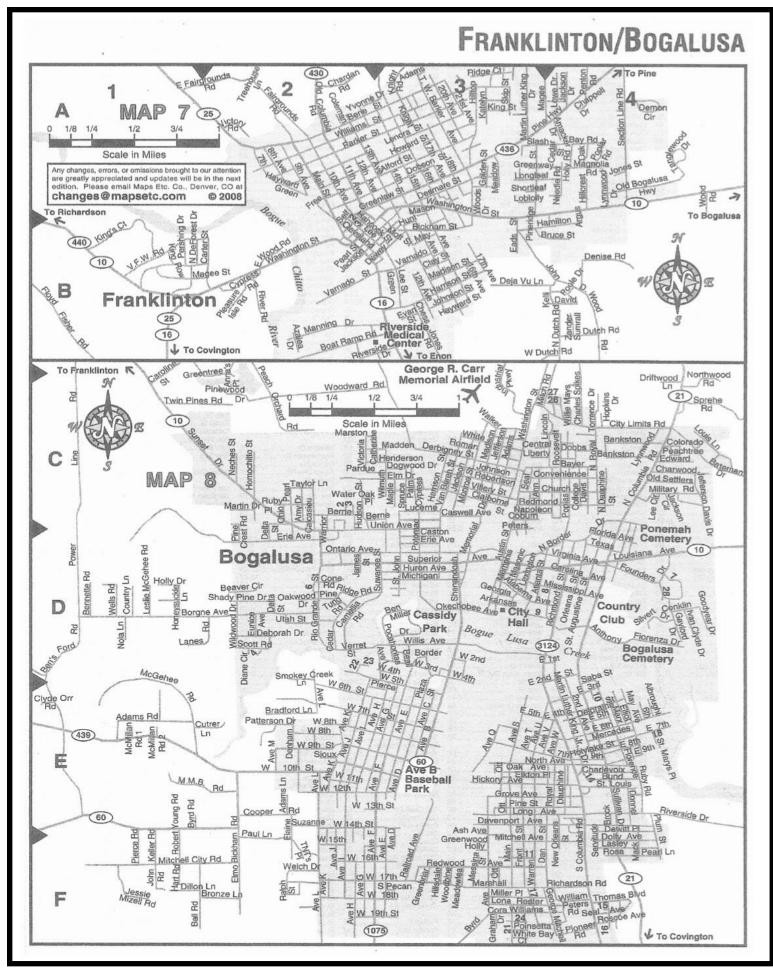

### GUIDES

| UTILLI                                                                                                                                                                                                                                                                                                                                                                                                                                                                        |                               |
|-------------------------------------------------------------------------------------------------------------------------------------------------------------------------------------------------------------------------------------------------------------------------------------------------------------------------------------------------------------------------------------------------------------------------------------------------------------------------------|-------------------------------|
| ABITA SPRINGS & COVINGTON AREA                                                                                                                                                                                                                                                                                                                                                                                                                                                | Charoka<br>Charry             |
|                                                                                                                                                                                                                                                                                                                                                                                                                                                                               | Cherry I                      |
| A StD5<br>Abadie LnD3                                                                                                                                                                                                                                                                                                                                                                                                                                                         | Cherry I<br>Chestnu           |
| Abita Ave                                                                                                                                                                                                                                                                                                                                                                                                                                                                     | Choclay                       |
| Abita RdC4-7                                                                                                                                                                                                                                                                                                                                                                                                                                                                  | Circle S                      |
| Abita Springs Dr                                                                                                                                                                                                                                                                                                                                                                                                                                                              | Claibon                       |
| Adams St S D3-E2                                                                                                                                                                                                                                                                                                                                                                                                                                                              | Clark St                      |
| Ado Rd A-B6                                                                                                                                                                                                                                                                                                                                                                                                                                                                   | Claudia                       |
| Airport Rd A-B2                                                                                                                                                                                                                                                                                                                                                                                                                                                               | Clear C<br>Clear la           |
| Akorn Dr B-C8                                                                                                                                                                                                                                                                                                                                                                                                                                                                 | Clevela                       |
| Abadle Ln                                                                                                                                                                                                                                                                                                                                                                                                                                                                     | Clipper<br>Collins            |
| Alma Lp E2                                                                                                                                                                                                                                                                                                                                                                                                                                                                    | Columb                        |
| Aloha Ct                                                                                                                                                                                                                                                                                                                                                                                                                                                                      | Comma                         |
| Alpha St                                                                                                                                                                                                                                                                                                                                                                                                                                                                      | Concon                        |
| America St S D3,E3-F2                                                                                                                                                                                                                                                                                                                                                                                                                                                         | Cord Cl                       |
| Angelena St                                                                                                                                                                                                                                                                                                                                                                                                                                                                   | Cottage<br>Courtar            |
| Ann St F2                                                                                                                                                                                                                                                                                                                                                                                                                                                                     | Coving<br>Crain S             |
| Anthony Ave                                                                                                                                                                                                                                                                                                                                                                                                                                                                   | Crain S<br>Crawlo             |
| Anthony Rd NC1                                                                                                                                                                                                                                                                                                                                                                                                                                                                | Crisslaw                      |
| Apache Dr D-E6                                                                                                                                                                                                                                                                                                                                                                                                                                                                | Currie I<br>Cutter I          |
| Arapaho Ct                                                                                                                                                                                                                                                                                                                                                                                                                                                                    | Cypres                        |
| Artesian Dr                                                                                                                                                                                                                                                                                                                                                                                                                                                                   | Cypres                        |
| Annur Ave                                                                                                                                                                                                                                                                                                                                                                                                                                                                     | Cypres<br>Cypres              |
| Augusta DrB4                                                                                                                                                                                                                                                                                                                                                                                                                                                                  |                               |
| Austin HdAb-7<br>Autumn Dr. B3-4                                                                                                                                                                                                                                                                                                                                                                                                                                              | D St<br>Dahlia                |
| Allen Rid                                                                                                                                                                                                                                                                                                                                                                                                                                                                     | Dahlia<br>Daisy [<br>Daisy \$ |
| Avila Ln                                                                                                                                                                                                                                                                                                                                                                                                                                                                      | Daisy D                       |
|                                                                                                                                                                                                                                                                                                                                                                                                                                                                               | Daisy a<br>Dana A             |
| Azalea Dr S F1<br>Azalea StC6                                                                                                                                                                                                                                                                                                                                                                                                                                                 | Danny                         |
| B SI D5                                                                                                                                                                                                                                                                                                                                                                                                                                                                       | Darling<br>David (<br>Davis ( |
| B StD5<br>Baker St NB3                                                                                                                                                                                                                                                                                                                                                                                                                                                        | Davis (                       |
| Bamboo Dr                                                                                                                                                                                                                                                                                                                                                                                                                                                                     | Dei Po<br>Dee Ln              |
| Barque PlD7                                                                                                                                                                                                                                                                                                                                                                                                                                                                   | Dalan                         |
| Barry Ln A-B6                                                                                                                                                                                                                                                                                                                                                                                                                                                                 | Delta A                       |
| Bayou Cl                                                                                                                                                                                                                                                                                                                                                                                                                                                                      | Delta S<br>Deman              |
| Becky LnB5                                                                                                                                                                                                                                                                                                                                                                                                                                                                    | Diane I                       |
| Barkoo Dr                                                                                                                                                                                                                                                                                                                                                                                                                                                                     | Dianna<br>Dogwo               |
| Benton St                                                                                                                                                                                                                                                                                                                                                                                                                                                                     | Dogwo<br>Dogwo                |
| Bentwood Dr                                                                                                                                                                                                                                                                                                                                                                                                                                                                   | Dogwo                         |
| Beth Dr                                                                                                                                                                                                                                                                                                                                                                                                                                                                       | Donah                         |
| Beth DrC1<br>Big Pine DrD-E5<br>Birch BendA3                                                                                                                                                                                                                                                                                                                                                                                                                                  | Drum S<br>Dunde               |
| Birch Beng                                                                                                                                                                                                                                                                                                                                                                                                                                                                    | Durel [                       |
| Bird Ln                                                                                                                                                                                                                                                                                                                                                                                                                                                                       | Dutch /                       |
| Boowhite StC5<br>Booue Ct B4                                                                                                                                                                                                                                                                                                                                                                                                                                                  | Eads S                        |
| Bogue Ct                                                                                                                                                                                                                                                                                                                                                                                                                                                                      | Echo S                        |
| Bogue Falaya Dr                                                                                                                                                                                                                                                                                                                                                                                                                                                               | Eden 8                        |
| Bogue Palaya Dr                                                                                                                                                                                                                                                                                                                                                                                                                                                               | Edgard<br>Edna S              |
| Bossier AveC7                                                                                                                                                                                                                                                                                                                                                                                                                                                                 | Edware<br>Eike St             |
| Boxwood St                                                                                                                                                                                                                                                                                                                                                                                                                                                                    | Elizabe                       |
| Branch Crossing Rd                                                                                                                                                                                                                                                                                                                                                                                                                                                            | Ellis Re<br>Elm St            |
| DIGNU OL                                                                                                                                                                                                                                                                                                                                                                                                                                                                      |                               |
| Bridge St NB-C3                                                                                                                                                                                                                                                                                                                                                                                                                                                               | Emera                         |
| Briggs St N B-C3<br>Brook Forest Bd C8                                                                                                                                                                                                                                                                                                                                                                                                                                        | Emera                         |
| Brooke Hollow LnD1-2                                                                                                                                                                                                                                                                                                                                                                                                                                                          | Erin Di                       |
| Brown St                                                                                                                                                                                                                                                                                                                                                                                                                                                                      | ECI                           |
| Buchanan St N                                                                                                                                                                                                                                                                                                                                                                                                                                                                 | Fabric                        |
| Buchanan St S C,D2                                                                                                                                                                                                                                                                                                                                                                                                                                                            | Falaya                        |
| Buins RdA2                                                                                                                                                                                                                                                                                                                                                                                                                                                                    | Fem D                         |
| Bridser Rd                                                                                                                                                                                                                                                                                                                                                                                                                                                                    | Fem S                         |
| Butterfly Rd                                                                                                                                                                                                                                                                                                                                                                                                                                                                  | Ferrer                        |
| Dycia Central Indiana Do                                                                                                                                                                                                                                                                                                                                                                                                                                                      | Filmon                        |
| C St                                                                                                                                                                                                                                                                                                                                                                                                                                                                          | - Finn R                      |
| Camelia St                                                                                                                                                                                                                                                                                                                                                                                                                                                                    | Florida                       |
| Camellia DrD5-6,E-F2                                                                                                                                                                                                                                                                                                                                                                                                                                                          | Flower                        |
| C St                                                                                                                                                                                                                                                                                                                                                                                                                                                                          | Formo                         |
| Carolina CtE2                                                                                                                                                                                                                                                                                                                                                                                                                                                                 | Front                         |
| Caroline St                                                                                                                                                                                                                                                                                                                                                                                                                                                                   | - ucris                       |
| Cartel St                                                                                                                                                                                                                                                                                                                                                                                                                                                                     | GSt                           |
| Casril Dr                                                                                                                                                                                                                                                                                                                                                                                                                                                                     | Gagne                         |
| Cedar DrE-F8                                                                                                                                                                                                                                                                                                                                                                                                                                                                  | Gamm                          |
| Cedar Ln                                                                                                                                                                                                                                                                                                                                                                                                                                                                      | Garde                         |
| Centerboard Ln                                                                                                                                                                                                                                                                                                                                                                                                                                                                | Gartar                        |
| Champagne St                                                                                                                                                                                                                                                                                                                                                                                                                                                                  | Gibson                        |
| Charleston St. D2                                                                                                                                                                                                                                                                                                                                                                                                                                                             | Glen I                        |
| Charlie St E4                                                                                                                                                                                                                                                                                                                                                                                                                                                                 | Glock                         |
| Chartier Oak Ln                                                                                                                                                                                                                                                                                                                                                                                                                                                               | Gordo                         |
| Cherokee Dr D-E6                                                                                                                                                                                                                                                                                                                                                                                                                                                              | Gratitu                       |
| Carriage Pines Ln.     B3       Cartel St.     C6       Casni Dr.     F6-7       Catalpa Tr     F3-4       Cedar Dr.     E-F8       Centarni Dr     A5       Centerboard Ln.     D6-7       Chandler Dr     E-C4-5       Chandler Dr     C4-5       Charlier Dr     C4-5       Charlier Bt.     E4       Charlier Oak Ln.     D7       Cheroise Dr     D6       Cheroise Dr     C4-5       Charlier Oak Ln.     E-F3       Charlier Oak Ln.     D7       Cheroise Dr     C4-5 | Green                         |
|                                                                                                                                                                                                                                                                                                                                                                                                                                                                               |                               |