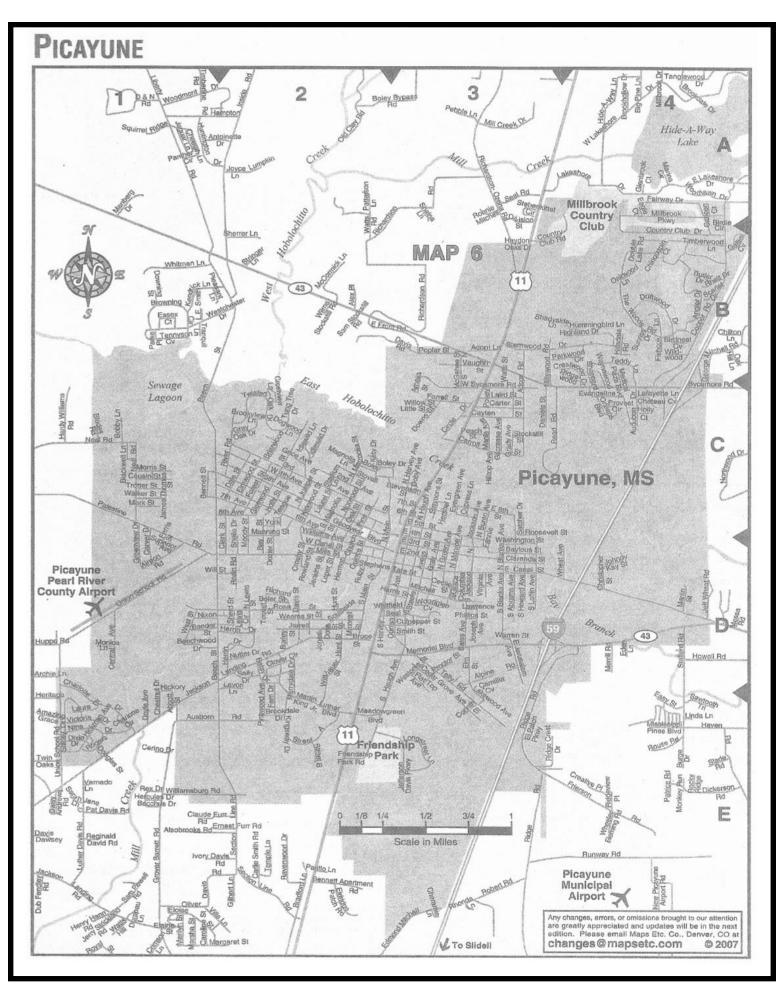

### GUIDES

| UTILLI                                                                                                                                                                                                                                                                                                                                                                                                                                                                        |                               |
|-------------------------------------------------------------------------------------------------------------------------------------------------------------------------------------------------------------------------------------------------------------------------------------------------------------------------------------------------------------------------------------------------------------------------------------------------------------------------------|-------------------------------|
| ABITA SPRINGS & COVINGTON AREA                                                                                                                                                                                                                                                                                                                                                                                                                                                | Charoka<br>Charry             |
|                                                                                                                                                                                                                                                                                                                                                                                                                                                                               | Cherry I                      |
| A StD5<br>Abadie LnD3                                                                                                                                                                                                                                                                                                                                                                                                                                                         | Cherry I<br>Chestnu           |
| Abita Ave                                                                                                                                                                                                                                                                                                                                                                                                                                                                     | Choclay                       |
| Abita RdC4-7                                                                                                                                                                                                                                                                                                                                                                                                                                                                  | Circle S                      |
| Abita Springs Dr                                                                                                                                                                                                                                                                                                                                                                                                                                                              | Claibon                       |
| Adams St S D3-E2                                                                                                                                                                                                                                                                                                                                                                                                                                                              | Clark St                      |
| Ado Rd A-B6                                                                                                                                                                                                                                                                                                                                                                                                                                                                   | Claudia                       |
| Airport Rd A-B2                                                                                                                                                                                                                                                                                                                                                                                                                                                               | Clear C<br>Clear la           |
| Akorn Dr B-C8                                                                                                                                                                                                                                                                                                                                                                                                                                                                 | Clevela                       |
| Abadle Ln                                                                                                                                                                                                                                                                                                                                                                                                                                                                     | Clipper<br>Collins            |
| Alma Lp E2                                                                                                                                                                                                                                                                                                                                                                                                                                                                    | Columb                        |
| Aloha Ct                                                                                                                                                                                                                                                                                                                                                                                                                                                                      | Comma                         |
| Alpha St                                                                                                                                                                                                                                                                                                                                                                                                                                                                      | Concon                        |
| America St S D3,E3-F2                                                                                                                                                                                                                                                                                                                                                                                                                                                         | Cord Cl                       |
| Angelena St                                                                                                                                                                                                                                                                                                                                                                                                                                                                   | Cottage<br>Courtar            |
| Ann St F2                                                                                                                                                                                                                                                                                                                                                                                                                                                                     | Coving<br>Crain S             |
| Anthony Ave                                                                                                                                                                                                                                                                                                                                                                                                                                                                   | Crain S<br>Crawlo             |
| Anthony Rd NC1                                                                                                                                                                                                                                                                                                                                                                                                                                                                | Crisslaw                      |
| Apache Dr D-E6                                                                                                                                                                                                                                                                                                                                                                                                                                                                | Currie I<br>Cutter I          |
| Arapaho Ct                                                                                                                                                                                                                                                                                                                                                                                                                                                                    | Cypres                        |
| Artesian Dr                                                                                                                                                                                                                                                                                                                                                                                                                                                                   | Cypres                        |
| Annur Ave                                                                                                                                                                                                                                                                                                                                                                                                                                                                     | Cypres<br>Cypres              |
| Augusta DrB4                                                                                                                                                                                                                                                                                                                                                                                                                                                                  |                               |
| Austin HdAb-7<br>Autumn Dr. B3-4                                                                                                                                                                                                                                                                                                                                                                                                                                              | D St<br>Dahlia                |
| Allen Rid                                                                                                                                                                                                                                                                                                                                                                                                                                                                     | Dahlia<br>Daisy [<br>Daisy \$ |
| Avila Ln                                                                                                                                                                                                                                                                                                                                                                                                                                                                      | Daisy D                       |
|                                                                                                                                                                                                                                                                                                                                                                                                                                                                               | Daisy a<br>Dana A             |
| Azalea Dr S F1<br>Azalea StC6                                                                                                                                                                                                                                                                                                                                                                                                                                                 | Danny                         |
| B SI D5                                                                                                                                                                                                                                                                                                                                                                                                                                                                       | Darling<br>David (<br>Davis ( |
| B StD5<br>Baker St NB3                                                                                                                                                                                                                                                                                                                                                                                                                                                        | Davis (                       |
| Bamboo Dr                                                                                                                                                                                                                                                                                                                                                                                                                                                                     | Dei Po<br>Dee Ln              |
| Barque PlD7                                                                                                                                                                                                                                                                                                                                                                                                                                                                   | Dalan                         |
| Barry Ln A-B6                                                                                                                                                                                                                                                                                                                                                                                                                                                                 | Delta A                       |
| Bayou Cl                                                                                                                                                                                                                                                                                                                                                                                                                                                                      | Delta S<br>Deman              |
| Becky LnB5                                                                                                                                                                                                                                                                                                                                                                                                                                                                    | Diane I                       |
| Barkoo Dr                                                                                                                                                                                                                                                                                                                                                                                                                                                                     | Dianna<br>Dogwo               |
| Benton St                                                                                                                                                                                                                                                                                                                                                                                                                                                                     | Dogwo<br>Dogwo                |
| Bentwood Dr                                                                                                                                                                                                                                                                                                                                                                                                                                                                   | Dogwo                         |
| Beth Dr                                                                                                                                                                                                                                                                                                                                                                                                                                                                       | Donah                         |
| Beth DrC1<br>Big Pine DrD-E5<br>Birch BendA3                                                                                                                                                                                                                                                                                                                                                                                                                                  | Drum S<br>Dunde               |
| Birch Beng                                                                                                                                                                                                                                                                                                                                                                                                                                                                    | Durel [                       |
| Bird Ln                                                                                                                                                                                                                                                                                                                                                                                                                                                                       | Dutch /                       |
| Boowhite StC5<br>Booue Ct B4                                                                                                                                                                                                                                                                                                                                                                                                                                                  | Eads S                        |
| Bogue Ct                                                                                                                                                                                                                                                                                                                                                                                                                                                                      | Echo S                        |
| Bogue Falaya Dr                                                                                                                                                                                                                                                                                                                                                                                                                                                               | Eden 8                        |
| Bogue Palaya Dr                                                                                                                                                                                                                                                                                                                                                                                                                                                               | Edgard<br>Edna S              |
| Bossier AveC7                                                                                                                                                                                                                                                                                                                                                                                                                                                                 | Edware<br>Eike St             |
| Boxwood St                                                                                                                                                                                                                                                                                                                                                                                                                                                                    | Elizabe                       |
| Branch Crossing Rd                                                                                                                                                                                                                                                                                                                                                                                                                                                            | Ellis Re<br>Elm St            |
| DIGNU OL                                                                                                                                                                                                                                                                                                                                                                                                                                                                      |                               |
| Bridge St NB-C3                                                                                                                                                                                                                                                                                                                                                                                                                                                               | Emera                         |
| Briggs St N B-C3<br>Brook Forest Bd C8                                                                                                                                                                                                                                                                                                                                                                                                                                        | Emera                         |
| Brooke Hollow LnD1-2                                                                                                                                                                                                                                                                                                                                                                                                                                                          | Erin Di                       |
| Brown St                                                                                                                                                                                                                                                                                                                                                                                                                                                                      | ECI                           |
| Buchanan St N                                                                                                                                                                                                                                                                                                                                                                                                                                                                 | Fabric                        |
| Buchanan St S C,D2                                                                                                                                                                                                                                                                                                                                                                                                                                                            | Falaya                        |
| Buins RdA2                                                                                                                                                                                                                                                                                                                                                                                                                                                                    | Fem D                         |
| Bridser Rd                                                                                                                                                                                                                                                                                                                                                                                                                                                                    | Fem S                         |
| Butterfly Rd                                                                                                                                                                                                                                                                                                                                                                                                                                                                  | Ferrer                        |
| Dycia Central Indiana Do                                                                                                                                                                                                                                                                                                                                                                                                                                                      | Filmon                        |
| C St                                                                                                                                                                                                                                                                                                                                                                                                                                                                          | - Finn R                      |
| Camelia St                                                                                                                                                                                                                                                                                                                                                                                                                                                                    | Florida                       |
| Camellia DrD5-6,E-F2                                                                                                                                                                                                                                                                                                                                                                                                                                                          | Flower                        |
| C St                                                                                                                                                                                                                                                                                                                                                                                                                                                                          | Formo                         |
| Carolina CtE2                                                                                                                                                                                                                                                                                                                                                                                                                                                                 | Front                         |
| Caroline St                                                                                                                                                                                                                                                                                                                                                                                                                                                                   | - ucris                       |
| Cartel St                                                                                                                                                                                                                                                                                                                                                                                                                                                                     | GSt                           |
| Casril Dr                                                                                                                                                                                                                                                                                                                                                                                                                                                                     | Gagne                         |
| Cedar DrE-F8                                                                                                                                                                                                                                                                                                                                                                                                                                                                  | Gamm                          |
| Cedar Ln                                                                                                                                                                                                                                                                                                                                                                                                                                                                      | Garde                         |
| Centerboard Ln                                                                                                                                                                                                                                                                                                                                                                                                                                                                | Gartar                        |
| Champagne St                                                                                                                                                                                                                                                                                                                                                                                                                                                                  | Gibson                        |
| Charleston St. D2                                                                                                                                                                                                                                                                                                                                                                                                                                                             | Glen I                        |
| Charlie St E4                                                                                                                                                                                                                                                                                                                                                                                                                                                                 | Glock                         |
| Chartier Oak Ln                                                                                                                                                                                                                                                                                                                                                                                                                                                               | Gordo                         |
| Cherokee Dr D-E6                                                                                                                                                                                                                                                                                                                                                                                                                                                              | Gratitu                       |
| Carriage Pines Ln.     B3       Cartel St.     C6       Casni Dr.     F6-7       Catalpa Tr     F3-4       Cedar Dr.     E-F8       Centarni Dr     A5       Centerboard Ln.     D6-7       Chandler Dr     E-C4-5       Chandler Dr     C4-5       Charlier Dr     C4-5       Charlier Bt.     E4       Charlier Oak Ln.     D7       Cheroise Dr     D6       Cheroise Dr     C4-5       Charlier Oak Ln.     E-F3       Charlier Oak Ln.     D7       Cheroise Dr     C4-5 | Green                         |
|                                                                                                                                                                                                                                                                                                                                                                                                                                                                               |                               |