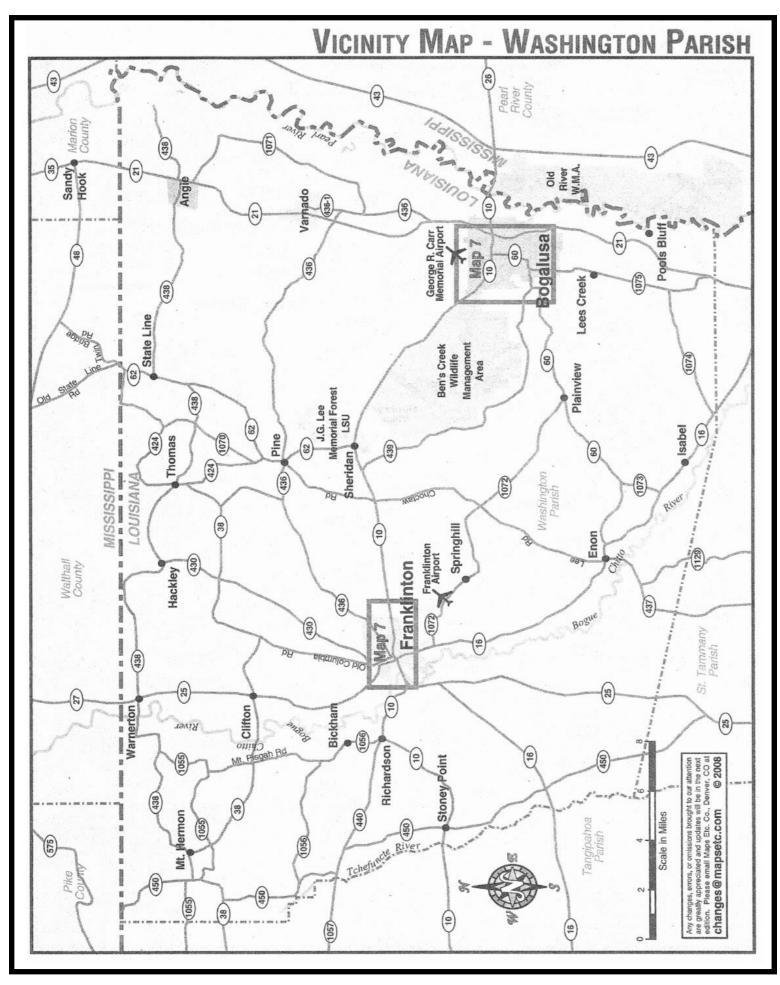

Including Washington Parish & Pearl River County PRESENTED BY: PIONEER PROMOTIONS Promoting Businesses and Communities Statewide