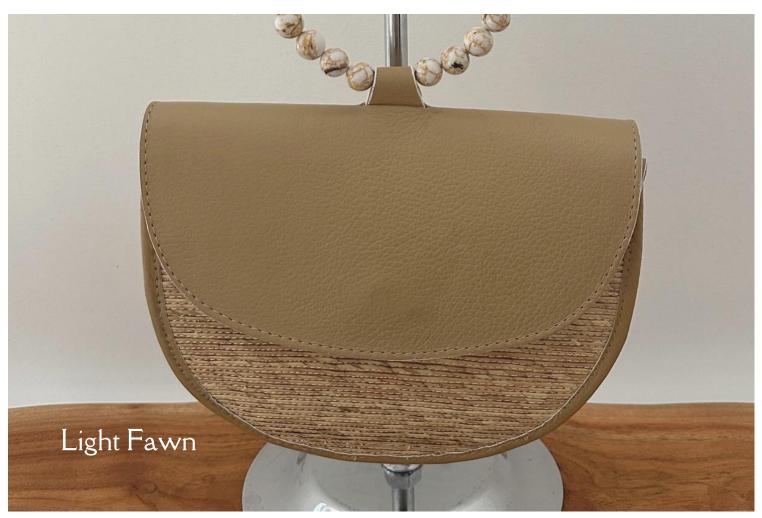

Handcrafted Palm Leaf Bag Genuine Leather Trims, Magnetic Closure, Natural Stones Handle Measurements: Length 8" X Width 2.5" X Height 6.5" Handle Diameter: 4" Approx. Detachable Crossbody Strap: 47"

Handcrafted Palm Leaf Bag Genuine Leather Trims, Magnetic Closure, Natural Stones Handle Measurements: Length 8" X Width 2.5" X Height 6.5" Handle Diameter: 4" Approx. Detachable Crossbody Strap: 47"