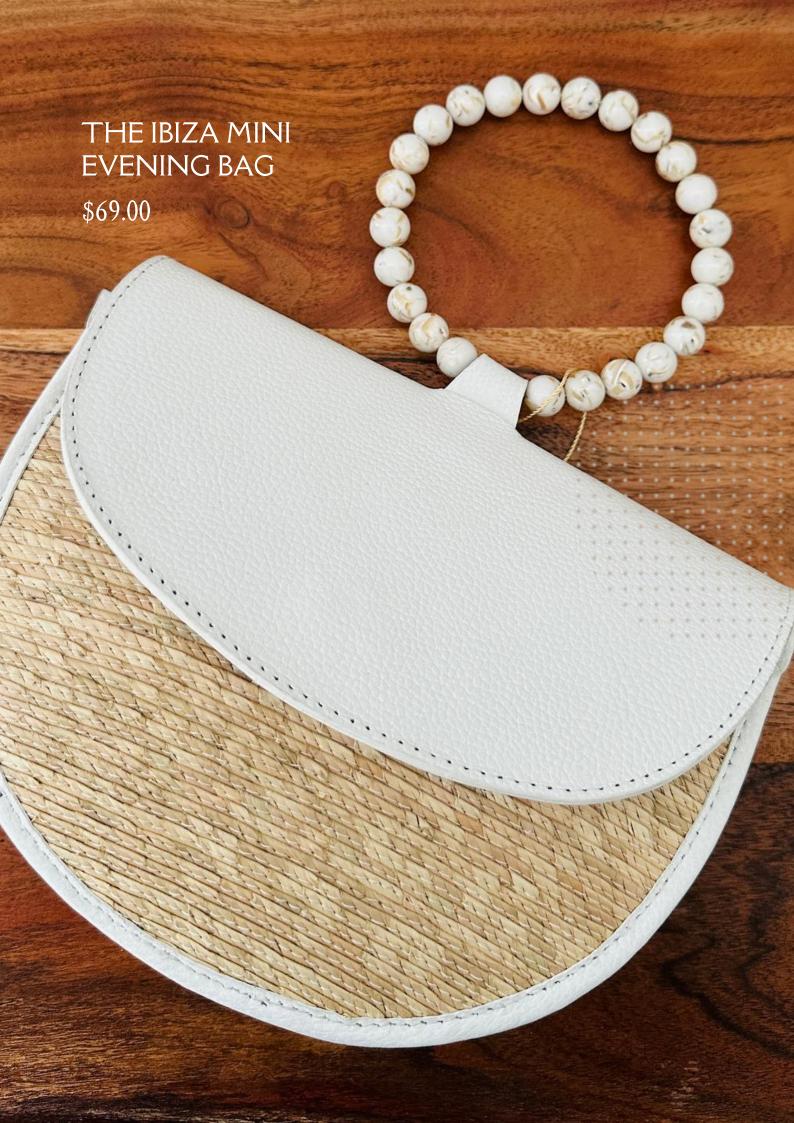

Handcrafted Palm Leaf Bag Genuine Leather Trims, Magnetic Closure, Natural Stones Handle Measurements: Length 8" X Width 2.5" X Height 6.5" Handle Diameter: 4" Approx. Detachable Crossbody Strap: 47"

Handcrafted Palm Leaf Bag Genuine Leather Trims, Magnetic Closure, Natural Stones Handle Measurements: Length 8" X Width 2.5" X Height 6.5" Handle Diameter: 4" Approx. Detachable Crossbody Strap: 47"