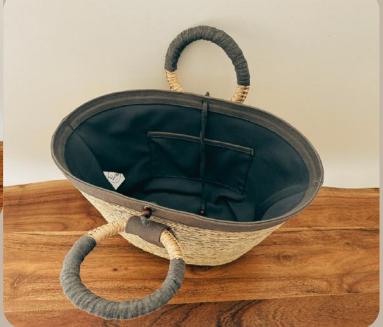

Handcrafted Palm Leaf Bag, Palm Base
Cotton Frabric Border, Inner Lining With Pocket,
Closure With Cotton Laces
Measurements: Length 19.6" X Width 7" X Height 11"
Handle Diameter: 4.7" Approx.

Handcrafted Palm Leaf Bag, Palm Base
Cotton Frabric Border, Inner Lining With Pocket,
Closure With Cotton Laces
Measurements: Length 19.6" X Width 7" X Height 11"
Handle Diameter 4.7" Approx