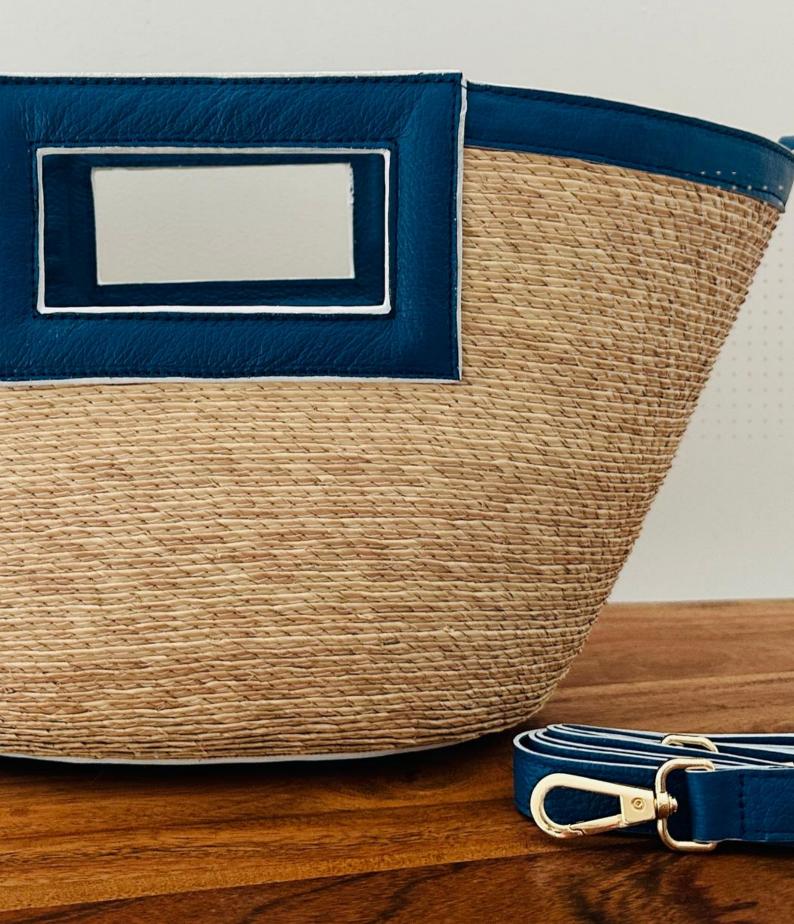

### THE SMALL MALLORCA BUCKET BAG

\$69.00

Handcrafted Palm Leaf Bag, Palm Base Genuine Leather Handles And Border, Inner Lining With Pocket Measurements: Length 16" X Width 4.5" X Height 9" Handle 6" X 4" Approx Detachable Crossbody Strap: 47" X 3/4"

### THE SMALL MALLORCA BUCKET BAG

\$69.00

Handcrafted Palm Leaf Bag, Palm Base Genuine Leather Handles And Border, Inner Lining With Pocket Measurements: Length 16" X Width 4.5" X Height 9" Handle 6" X 4" Approx. Detachable Crossbody Strap: 47" X 3/4"

## THE SMALL MALLORCA BUCKET BAG

\$69.00

Handcrafted Palm Leaf Bag, Palm Base Genuine Leather Handles And Border, Inner Lining With Pocket Measurements: Length 16" X Width 4.5" X Height 9" Handle 6" X 4" Approx. Detachable Crossbody Strap: 47" X 3/4"