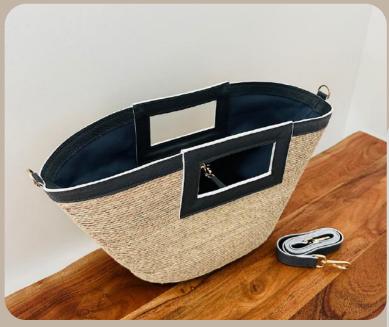

### THE SMALL MALLORCA BUCKET BAG

\$69.00

Handcrafted Palm Leaf Bag, Palm Base Genuine Leather Handles And Border, Inner Lining With Pocket Measurements: Length 16" X Width 4.5" X Height 9" Handle 6" X 4" Approx Detachable Crossbody Strap: 47" X 3/4"

### THE SMALL MALLORCA BUCKET BAG

\$69.00

Handcrafted Palm Leaf Bag, Palm Base Genuine Leather Handles And Border, Inner Lining With Pocket Measurements: Length 16" X Width 4.5" X Height 9" Handle 6" X 4" Approx. Detachable Crossbody Strap: 47" X 3/4"

## THE SMALL MALLORCA BUCKET BAG

\$69.00

Handcrafted Palm Leaf Bag, Palm Base Genuine Leather Handles And Border, Inner Lining With Pocket Measurements: Length 16" X Width 4.5" X Height 9" Handle 6" X 4" Approx. Detachable Crossbody Strap: 47" X 3/4"