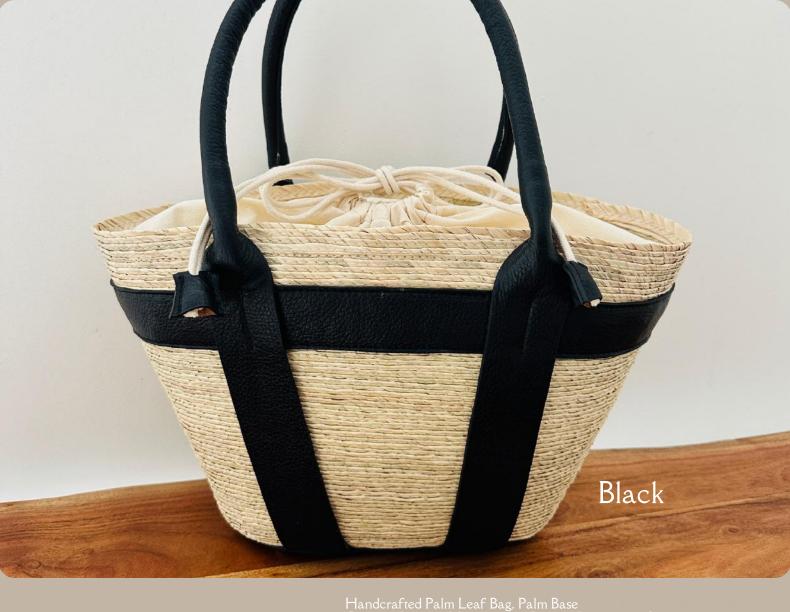

Handcrafted Palm Leaf Bag, Palm Base Genuine Leather Handles And Border, Drawstring Closure Cotton Inner Lining Measurements: Length 16" X Width 4.5" X Height 9" Height Handle: 7.5"