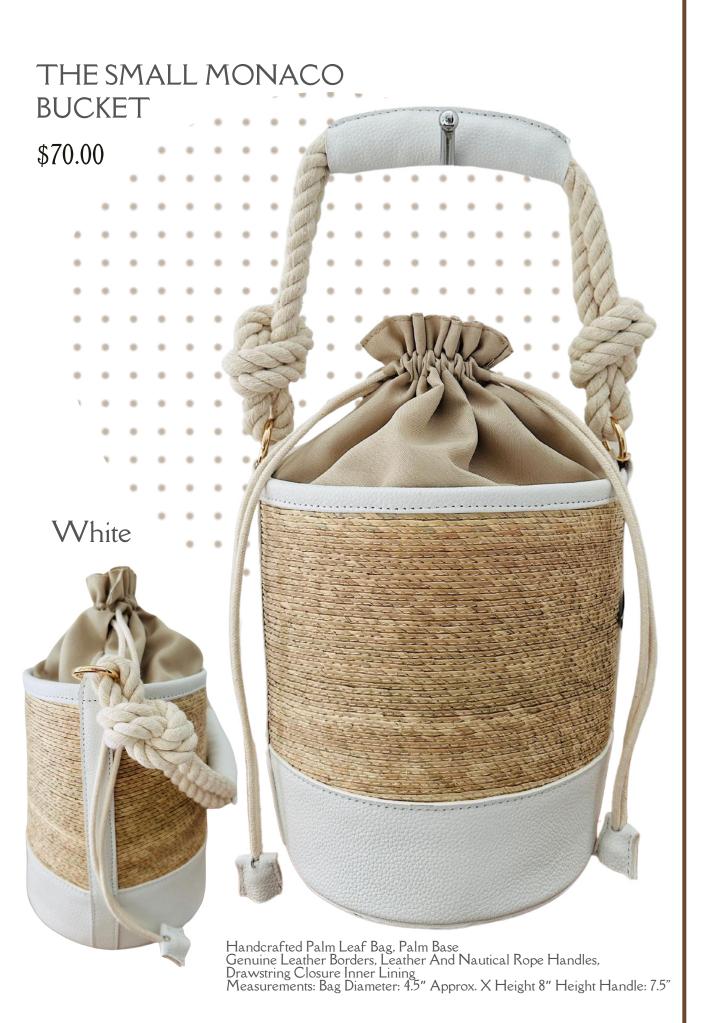

## THE SMALL MONACO BUCKET

\$70.00

Cognac

Handcrafted Palm Leaf Bag, Palm Base Genuine Leather Borders, Leather And Nautical Rope Handles, Drawstring Closure Inner Lining Measurements: Bag Diameter: 4.5" Approx. X Height 8" Height Hand e: 7.5"