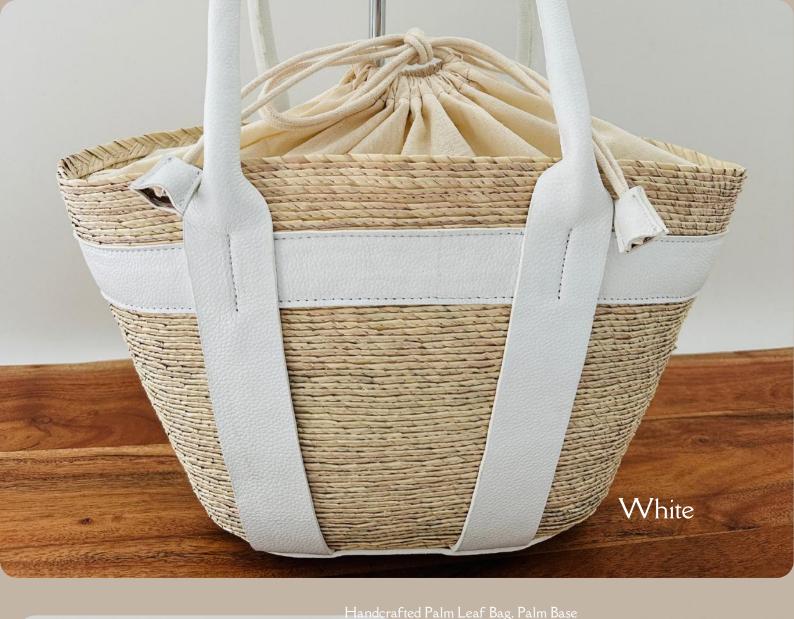

Handcrafted Palm Leaf Bag, Palm Base Genuine Leather Handles And Border, Drawstring Closure Cotton Inner Lining Measurements: Length 16" X Width 4.5" X Height 9" Height Handle: 7.5"