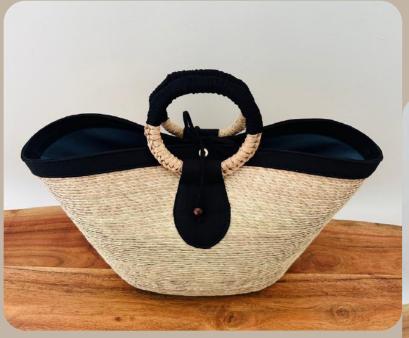

Handcrafted Palm Leaf Bag, Palm Base
Cotton Frabric Border, Inner Lining With Pocket,
Closure With Cotton Laces
Measurements: Length 19.6" X Width 7" X Height 11"
Handle Diameter: 4.7" Approx.

Handcrafted Palm Leaf Bag, Palm Base
Cotton Frabric Border, Inner Lining With Pocket,
Closure With Cotton Laces
Measurements: Length 19.6" X Width 7" X Height 11"
Handle Diameter 4.7" Approx