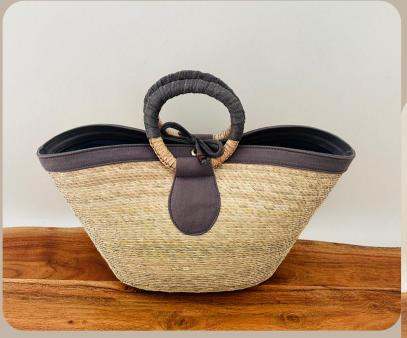

Handcrafted Palm Leaf Bag, Palm Base
Cotton Frabric Border, Inner Lining With Pocket,
Closure With Cotton Laces
Measurements: Length 19.6" X Width 7" X Height 11"
Handle Diameter: 4.7" Approx.

Handcrafted Palm Leaf Bag, Palm Base
Cotton Frabric Border, Inner Lining With Pocket,
Closure With Cotton Laces
Measurements: Length 19.6" X Width 7" X Height 11"
Handle Diameter 4.7" Approx