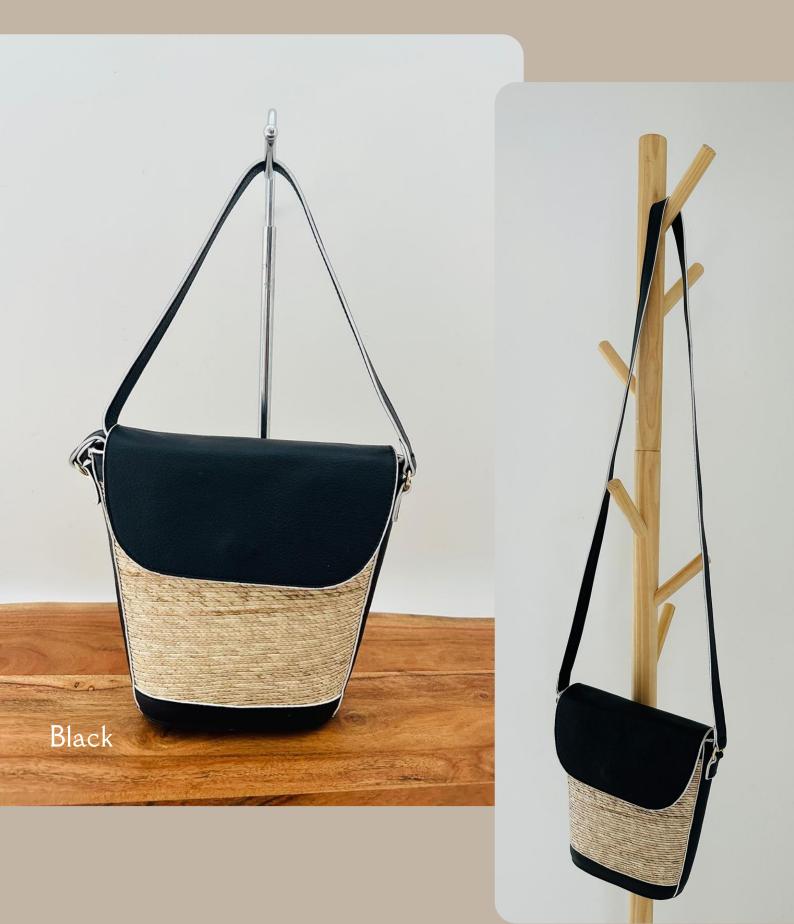

### THE SMALL MALLORCA BUCKET BAG

\$69.00

Handcrafted Palm Leaf Bag, Palm Base Genuine Leather Handles And Border, Inner Lining With Pocket Measurements: Length 16" X Width 4.5" X Height 9" Handle 6" X 4" Approx Detachable Crossbody Strap: 47" X 3/4"

### THE SMALL MALLORCA BUCKET BAG

\$69.00

Handcrafted Palm Leaf Bag, Palm Base Genuine Leather Handles And Border, Inner Lining With Pocket Measurements: Length 16" X Width 4.5" X Height 9" Handle 6" X 4" Approx. Detachable Crossbody Strap: 47" X 3/4"

## THE SMALL MALLORCA BUCKET BAG

\$69.00

Handcrafted Palm Leaf Bag, Palm Base Genuine Leather Handles And Border, Inner Lining With Pocket Measurements: Length 16" X Width 4.5" X Height 9" Handle 6" X 4" Approx. Detachable Crossbody Strap: 47" X 3/4"