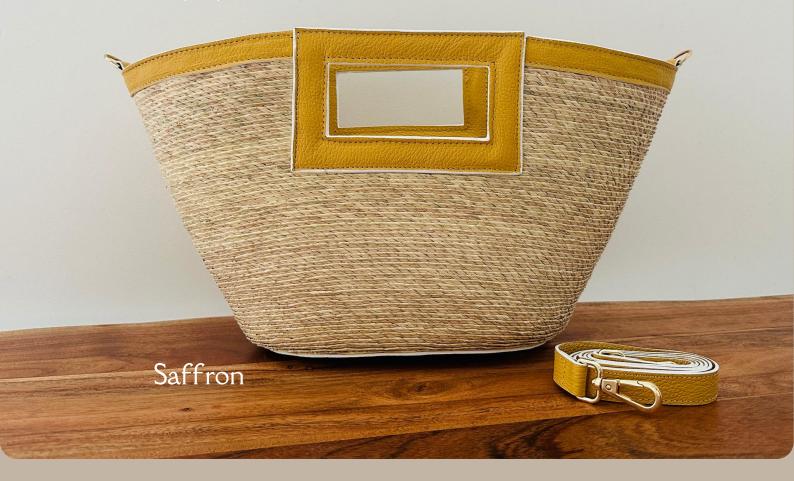

### THE SMALL MALLORCA BUCKET BAG

\$69.00

Handcrafted Palm Leaf Bag, Palm Base Genuine Leather Handles And Border, Inner Lining With Pocket Measurements: Length 16" X Width 4.5" X Height 9" Handle 6" X 4" Approx Detachable Crossbody Strap: 47" X 3/4"

### THE SMALL MALLORCA BUCKET BAG

\$69.00

Handcrafted Palm Leaf Bag, Palm Base Genuine Leather Handles And Border, Inner Lining With Pocket Measurements: Length 16" X Width 4.5" X Height 9" Handle 6" X 4" Approx. Detachable Crossbody Strap: 47" X 3/4"

## THE SMALL MALLORCA BUCKET BAG

\$69.00

Handcrafted Palm Leaf Bag, Palm Base Genuine Leather Handles And Border, Inner Lining With Pocket Measurements: Length 16" X Width 4.5" X Height 9" Handle 6" X 4" Approx. Detachable Crossbody Strap: 47" X 3/4"