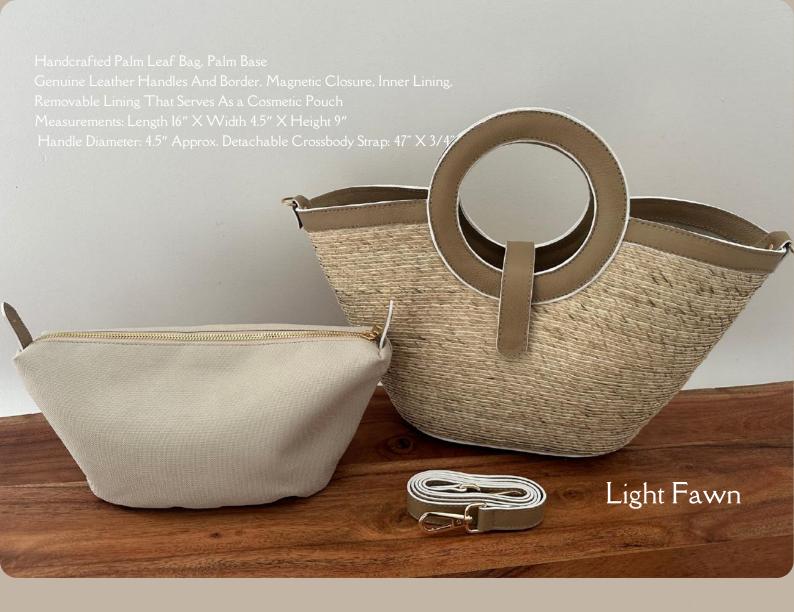

### THE SMALL MALLORCA BUCKET BAG

\$69.00

Handcrafted Palm Leaf Bag, Palm Base Genuine Leather Handles And Border, Inner Lining With Pocket Measurements: Length 16" X Width 4.5" X Height 9" Handle 6" X 4" Approx Detachable Crossbody Strap: 47" X 3/4"

### THE SMALL MALLORCA BUCKET BAG

\$69.00

Handcrafted Palm Leaf Bag, Palm Base Genuine Leather Handles And Border, Inner Lining With Pocket Measurements: Length 16" X Width 4.5" X Height 9" Handle 6" X 4" Approx. Detachable Crossbody Strap: 47" X 3/4"

## THE SMALL MALLORCA BUCKET BAG

\$69.00

Handcrafted Palm Leaf Bag, Palm Base Genuine Leather Handles And Border, Inner Lining With Pocket Measurements: Length 16" X Width 4.5" X Height 9" Handle 6" X 4" Approx. Detachable Crossbody Strap: 47" X 3/4"