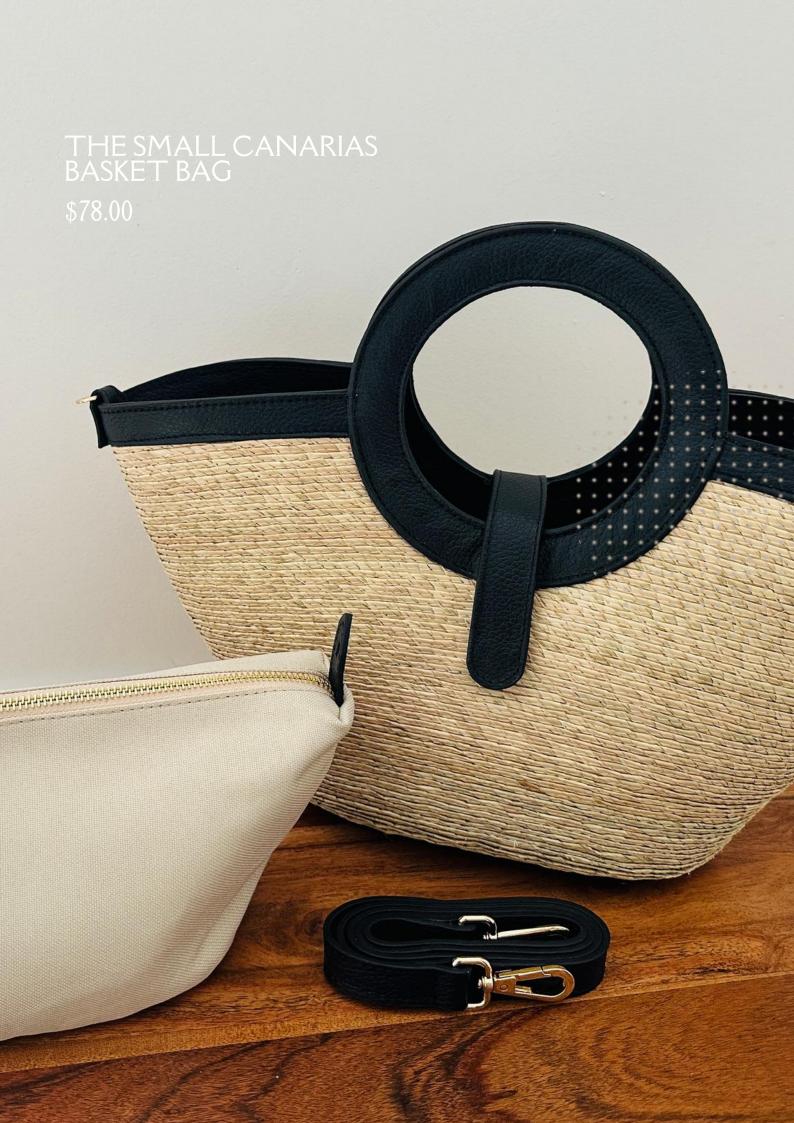

### THE SMALL MALLORCA BUCKET BAG

\$69.00

Handcrafted Palm Leaf Bag, Palm Base Genuine Leather Handles And Border, Inner Lining With Pocket Measurements: Length 16" X Width 4.5" X Height 9" Handle 6" X 4" Approx Detachable Crossbody Strap: 47" X 3/4"

### THE SMALL MALLORCA BUCKET BAG

\$69.00

Handcrafted Palm Leaf Bag, Palm Base Genuine Leather Handles And Border, Inner Lining With Pocket Measurements: Length 16" X Width 4.5" X Height 9" Handle 6" X 4" Approx. Detachable Crossbody Strap: 47" X 3/4"

## THE SMALL MALLORCA BUCKET BAG

\$69.00

Handcrafted Palm Leaf Bag, Palm Base Genuine Leather Handles And Border, Inner Lining With Pocket Measurements: Length 16" X Width 4.5" X Height 9" Handle 6" X 4" Approx. Detachable Crossbody Strap: 47" X 3/4"