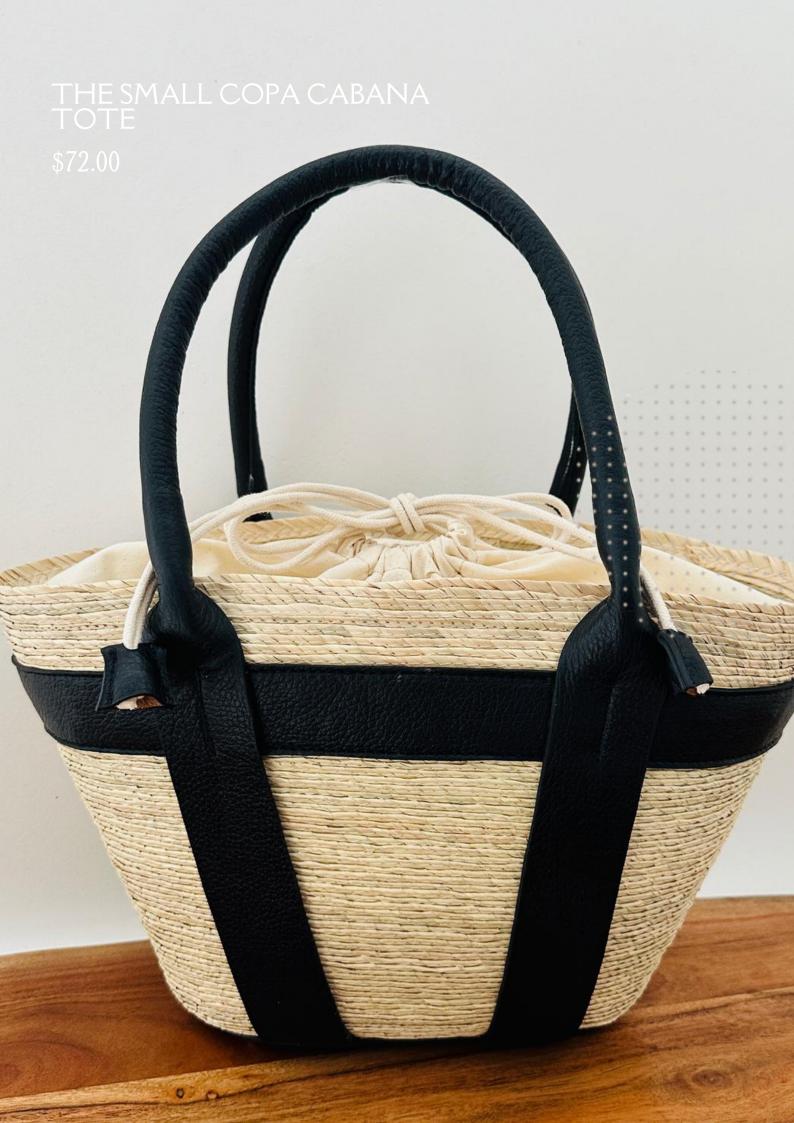

Handcrafted Palm Leaf Bag, Palm Base Genuine Leather Handles And Border, Drawstring Closure Cotton Inner Lining Measurements: Length 16" X Width 4.5" X Height 9" Height Handle: 7.5"