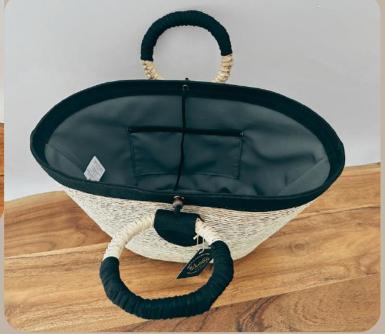

Handcrafted Palm Leaf Bag, Palm Base
Cotton Frabric Border, Inner Lining With Pocket,
Closure With Cotton Laces
Measurements: Length 19.6" X Width 7" X Height 11"
Handle Diameter: 4.7" Approx.

Handcrafted Palm Leaf Bag, Palm Base
Cotton Frabric Border, Inner Lining With Pocket,
Closure With Cotton Laces
Measurements: Length 19.6" X Width 7" X Height 11"
Handle Diameter 4.7" Approx