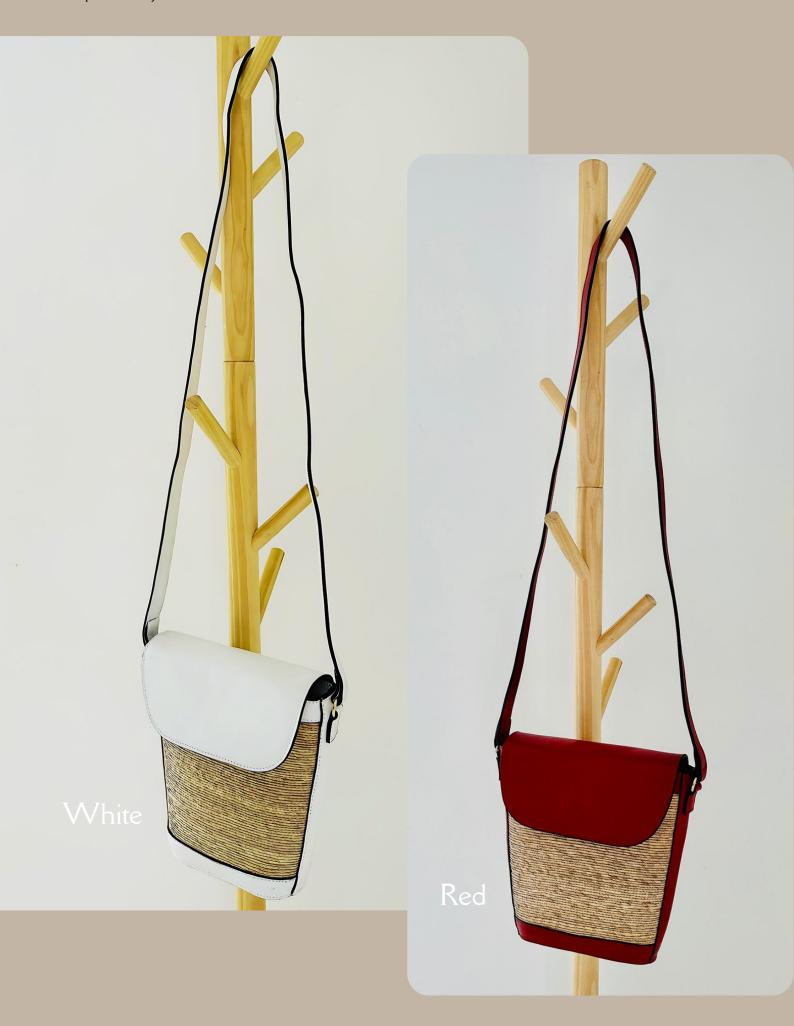

## THE MIAMI MINI CROSSBODY

\$68.00

Handcrafted Palm Leaf Bag Genuine Leather Trims, Magnetic Closure Measurements: Length 9" X Width 3" X Height 9" Strap Crossbody Handle: 51"