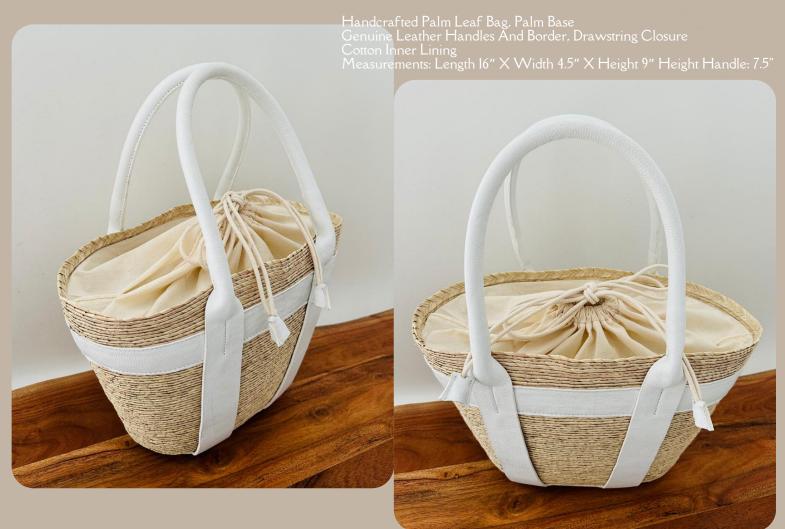

Handcrafted Palm Leaf Bag, Palm Base Genuine Leather Handles And Border, Drawstring Closure Cotton Inner Lining Measurements: Length 16" X Width 4.5" X Height 9" Height Handle: 7.5"