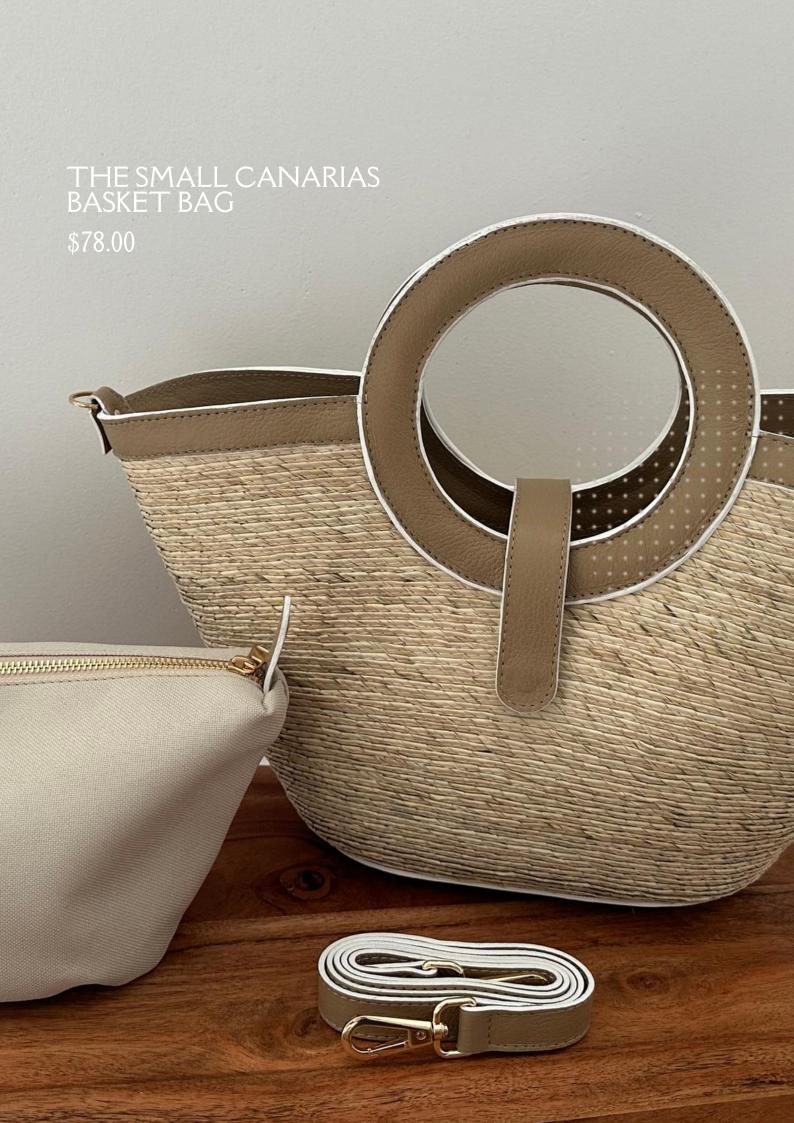

lm Leaf Bag, Palm Base Cotton Frabric Border, Inner Lining With Pocket, Closure With Cotton Laces Measurements: Length 13.7" X Width 5.9" X Height 10.2" Handle Diameter: 3.9" Approx.









Handcrafted Palm Leaf Bag, Palm Base Cotton Frabric Border, Inner Lining With Pocket, Closure With Cotton Laces Measurements: Length 13.7" X Width 5.9" X Height 10.2" Handle Diameter: 3.9" Approx.















Handcrafted Palm Leaf Bag, Palm Base
Cotton Frabric Border, Inner Lining With Pocket,
Closure With Cotton Laces
Measurements: Length 19.6" X Width 7" X Height 11"
Handle Diameter: 4.7" Approx.









Handcrafted Palm Leaf Bag, Palm Base
Cotton Frabric Border, Inner Lining With Pocket,
Closure With Cotton Laces
Measurements: Length 19.6" X Width 7" X Height 11"
Handle Diameter 4.7" Approx















### THE SMALL MALLORCA BUCKET BAG

\$69.00



Handcrafted Palm Leaf Bag, Palm Base Genuine Leather Handles And Border, Inner Lining With Pocket Measurements: Length 16" X Width 4.5" X Height 9" Handle 6" X 4" Approx Detachable Crossbody Strap: 47" X 3/4"







### THE SMALL MALLORCA BUCKET BAG

\$69.00



Handcrafted Palm Leaf Bag, Palm Base Genuine Leather Handles And Border, Inner Lining With Pocket Measurements: Length 16" X Width 4.5" X Height 9" Handle 6" X 4" Approx. Detachable Crossbody Strap: 47" X 3/4"





## THE SMALL MALLORCA BUCKET BAG

\$69.00



Handcrafted Palm Leaf Bag, Palm Base Genuine Leather Handles And Border, Inner Lining With Pocket Measurements: Length 16" X Width 4.5" X Height 9" Handle 6" X 4" Approx. Detachable Crossbody Strap: 47" X 3/4"