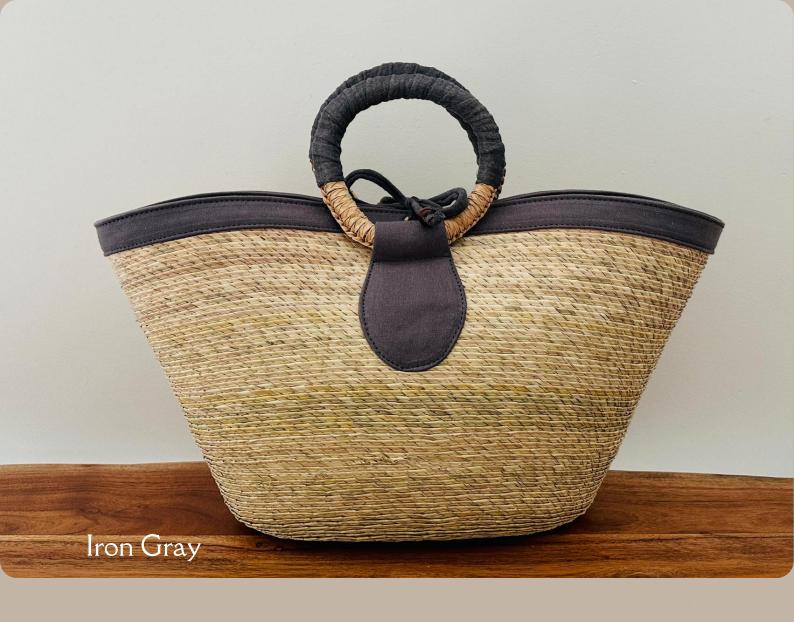

Handcrafted Palm Leaf Bag, Palm Base
Cotton Frabric Border, Inner Lining With Pocket,
Closure With Cotton Laces
Measurements: Length 19.6" X Width 7" X Height 11"
Handle Diameter: 4.7" Approx.

Handcrafted Palm Leaf Bag, Palm Base
Cotton Frabric Border, Inner Lining With Pocket,
Closure With Cotton Laces
Measurements: Length 19.6" X Width 7" X Height 11"
Handle Diameter 4.7" Approx