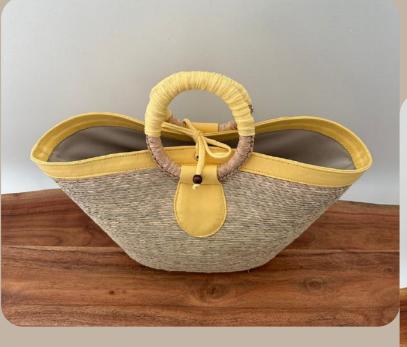

Handcrafted Palm Leaf Bag, Palm Base Cotton Frabric Border, Inner Lining With Pocket, Closure With Cotton Laces Measurements: Length 13.7" X Width 5.9" X Height 10.2" Handle Diameter: 3.9" Approx.

Handcrafted Palm Leaf Bag, Palm Base Cotton Frabric Border, Inner Lining With Pocket, Closure With Cotton Laces Measurements: Length 13.7" X Width 5.9" X Height 10.2" Handle Diameter: 3.9" Approx.

Handcrafted Palm Leaf Bag, Palm Base
Cotton Frabric Border, Inner Lining With Pocket,
Closure With Cotton Laces
Measurements: Length 19.6" X Width 7" X Height 11"
Handle Diameter: 4.7" Approx.

Handcrafted Palm Leaf Bag, Palm Base
Cotton Frabric Border, Inner Lining With Pocket,
Closure With Cotton Laces
Measurements: Length 19.6" X Width 7" X Height 11"
Handle Diameter 4.7" Approx