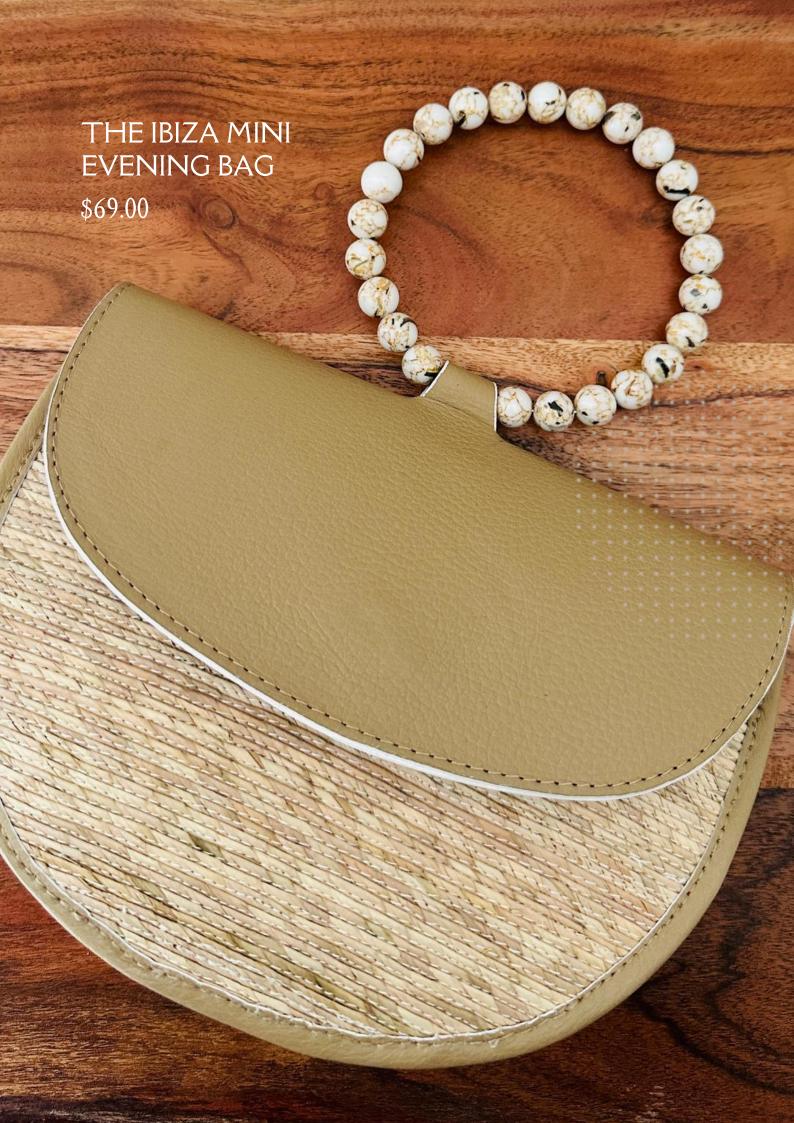

Handcrafted Palm Leaf Bag Genuine Leather Trims, Magnetic Closure, Natural Stones Handle Measurements: Length 8" X Width 2.5" X Height 6.5" Handle Diameter: 4" Approx. Detachable Crossbody Strap: 47"

Handcrafted Palm Leaf Bag Genuine Leather Trims, Magnetic Closure, Natural Stones Handle Measurements: Length 8" X Width 2.5" X Height 6.5" Handle Diameter: 4" Approx. Detachable Crossbody Strap: 47"