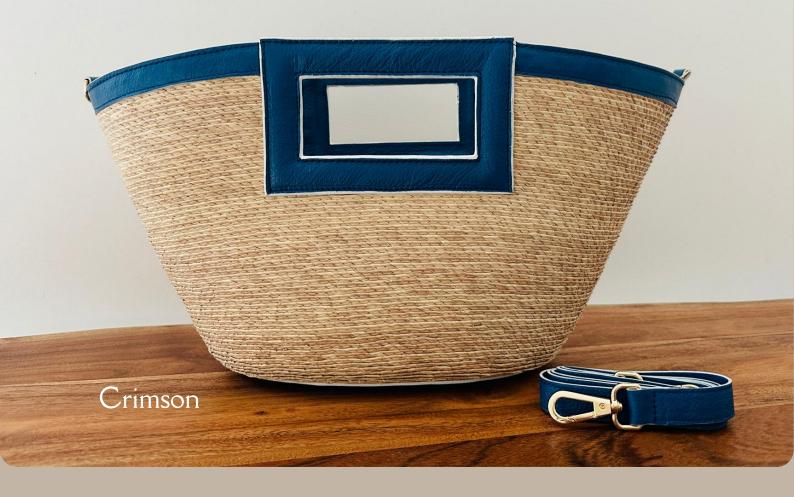

### THE SMALL MALLORCA BUCKET BAG

\$69.00

Handcrafted Palm Leaf Bag, Palm Base Genuine Leather Handles And Border, Inner Lining With Pocket Measurements: Length 16" X Width 4.5" X Height 9" Handle 6" X 4" Approx Detachable Crossbody Strap: 47" X 3/4"

### THE SMALL MALLORCA BUCKET BAG

\$69.00

Handcrafted Palm Leaf Bag, Palm Base Genuine Leather Handles And Border, Inner Lining With Pocket Measurements: Length 16" X Width 4.5" X Height 9" Handle 6" X 4" Approx. Detachable Crossbody Strap: 47" X 3/4"

## THE SMALL MALLORCA BUCKET BAG

\$69.00

Handcrafted Palm Leaf Bag, Palm Base Genuine Leather Handles And Border, Inner Lining With Pocket Measurements: Length 16" X Width 4.5" X Height 9" Handle 6" X 4" Approx. Detachable Crossbody Strap: 47" X 3/4"