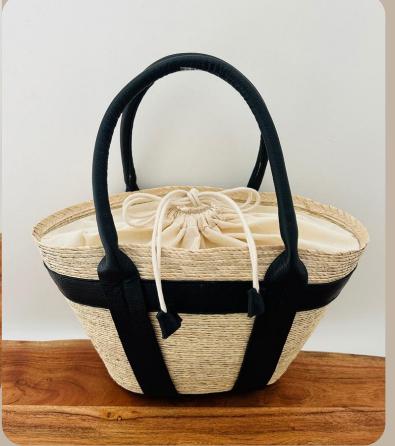

Handcrafted Palm Leaf Bag, Palm Base Genuine Leather Handles And Border, Drawstring Closure Cotton Inner Lining Measurements: Length 16" X Width 4.5" X Height 9" Height Handle: 7.5"