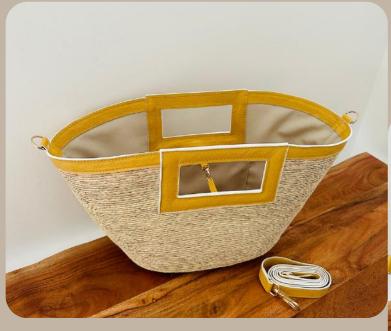

### THE SMALL MALLORCA BUCKET BAG

\$69.00

Handcrafted Palm Leaf Bag, Palm Base Genuine Leather Handles And Border, Inner Lining With Pocket Measurements: Length 16" X Width 4.5" X Height 9" Handle 6" X 4" Approx Detachable Crossbody Strap: 47" X 3/4"

### THE SMALL MALLORCA BUCKET BAG

\$69.00

Handcrafted Palm Leaf Bag, Palm Base Genuine Leather Handles And Border, Inner Lining With Pocket Measurements: Length 16" X Width 4.5" X Height 9" Handle 6" X 4" Approx. Detachable Crossbody Strap: 47" X 3/4"

## THE SMALL MALLORCA BUCKET BAG

\$69.00

Handcrafted Palm Leaf Bag, Palm Base Genuine Leather Handles And Border, Inner Lining With Pocket Measurements: Length 16" X Width 4.5" X Height 9" Handle 6" X 4" Approx. Detachable Crossbody Strap: 47" X 3/4"