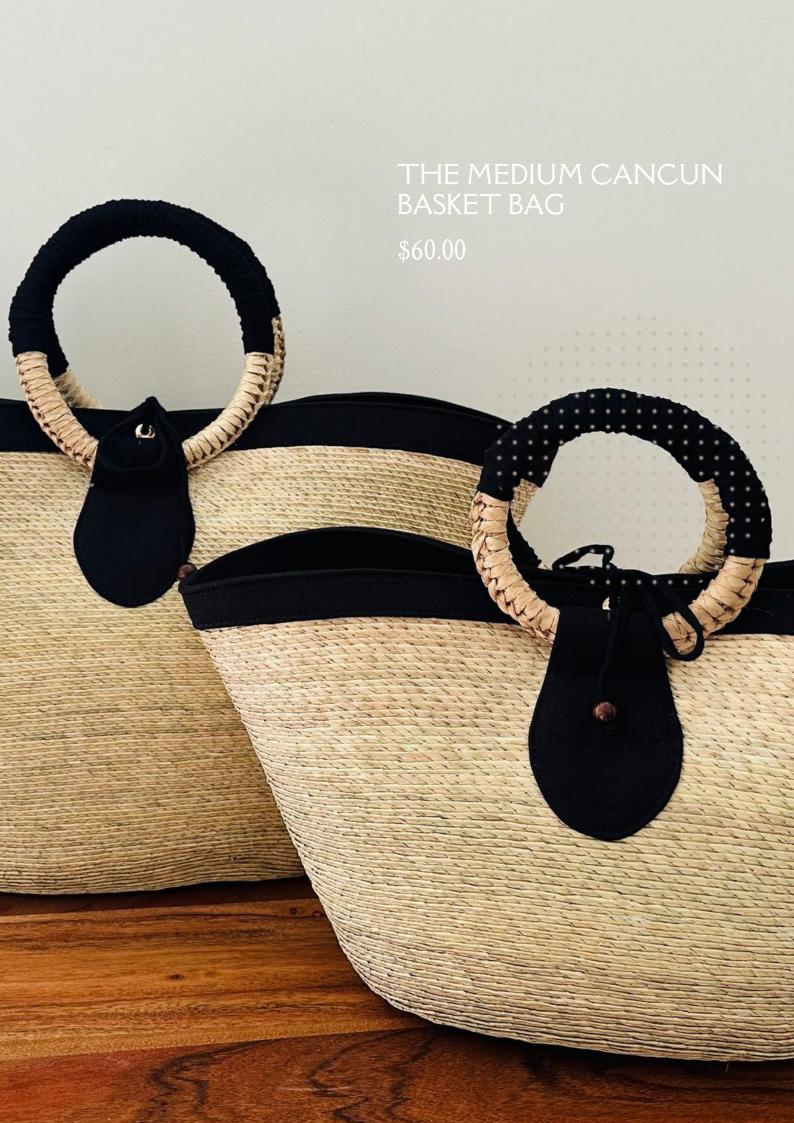

Handcrafted Palm Leaf Bag, Palm Base
Cotton Frabric Border, Inner Lining With Pocket,
Closure With Cotton Laces
Measurements: Length 19.6" X Width 7" X Height 11"
Handle Diameter: 4.7" Approx.

Handcrafted Palm Leaf Bag, Palm Base
Cotton Frabric Border, Inner Lining With Pocket,
Closure With Cotton Laces
Measurements: Length 19.6" X Width 7" X Height 11"
Handle Diameter 4.7" Approx