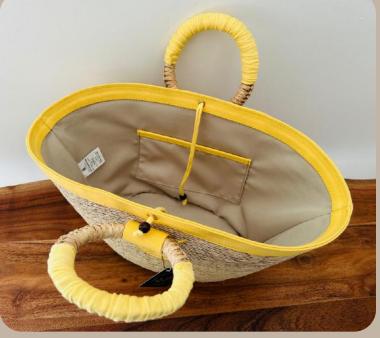

Handcrafted Palm Leaf Bag, Palm Base Cotton Frabric Border, Inner Lining With Pocket, Closure With Cotton Laces Measurements: Length 13.7" X Width 5.9" X Height 10.2" Handle Diameter: 3.9" Approx.

Handcrafted Palm Leaf Bag, Palm Base Cotton Frabric Border, Inner Lining With Pocket, Closure With Cotton Laces Measurements: Length 13.7" X Width 5.9" X Height 10.2" Handle Diameter: 3.9" Approx.

Handcrafted Palm Leaf Bag, Palm Base
Cotton Frabric Border, Inner Lining With Pocket,
Closure With Cotton Laces
Measurements: Length 19.6" X Width 7" X Height 11"
Handle Diameter: 4.7" Approx.

Handcrafted Palm Leaf Bag, Palm Base
Cotton Frabric Border, Inner Lining With Pocket,
Closure With Cotton Laces
Measurements: Length 19.6" X Width 7" X Height 11"
Handle Diameter 4.7" Approx