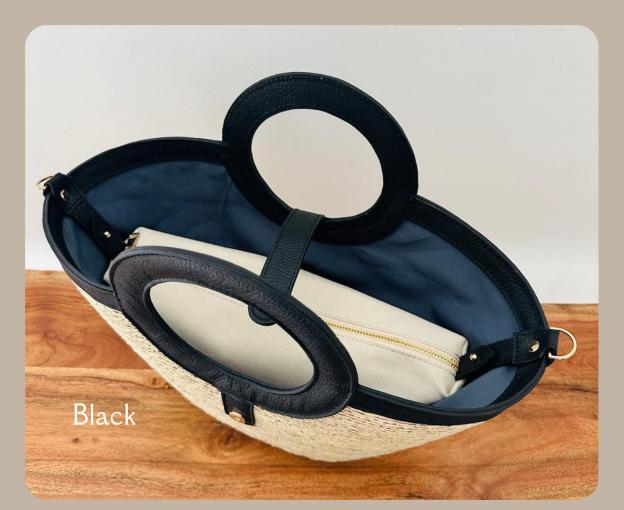

### THE SMALL MALLORCA BUCKET BAG

\$69.00

Handcrafted Palm Leaf Bag, Palm Base Genuine Leather Handles And Border, Inner Lining With Pocket Measurements: Length 16" X Width 4.5" X Height 9" Handle 6" X 4" Approx Detachable Crossbody Strap: 47" X 3/4"

### THE SMALL MALLORCA BUCKET BAG

\$69.00

Handcrafted Palm Leaf Bag, Palm Base Genuine Leather Handles And Border, Inner Lining With Pocket Measurements: Length 16" X Width 4.5" X Height 9" Handle 6" X 4" Approx. Detachable Crossbody Strap: 47" X 3/4"

## THE SMALL MALLORCA BUCKET BAG

\$69.00

Handcrafted Palm Leaf Bag, Palm Base Genuine Leather Handles And Border, Inner Lining With Pocket Measurements: Length 16" X Width 4.5" X Height 9" Handle 6" X 4" Approx. Detachable Crossbody Strap: 47" X 3/4"