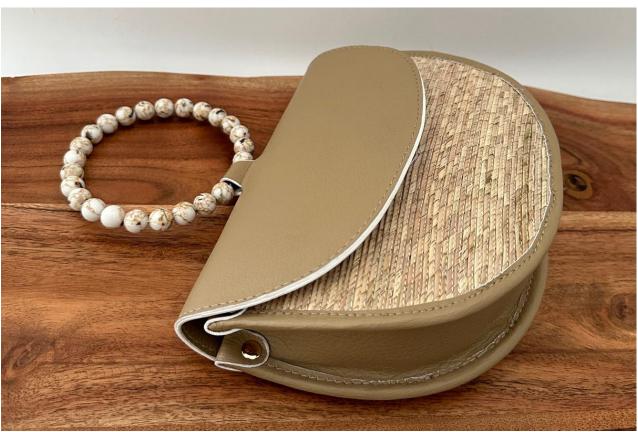

Handcrafted Palm Leaf Bag Genuine Leather Trims, Magnetic Closure, Natural Stones Handle Measurements: Length 8" X Width 2.5" X Height 6.5" Handle Diameter: 4" Approx. Detachable Crossbody Strap: 47"

Handcrafted Palm Leaf Bag Genuine Leather Trims, Magnetic Closure, Natural Stones Handle Measurements: Length 8" X Width 2.5" X Height 6.5" Handle Diameter: 4" Approx. Detachable Crossbody Strap: 47"