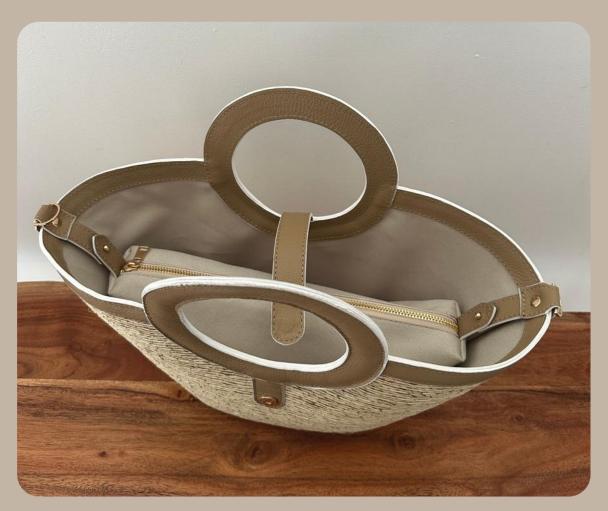

### THE SMALL MALLORCA BUCKET BAG

\$69.00

Handcrafted Palm Leaf Bag, Palm Base Genuine Leather Handles And Border, Inner Lining With Pocket Measurements: Length 16" X Width 4.5" X Height 9" Handle 6" X 4" Approx Detachable Crossbody Strap: 47" X 3/4"

### THE SMALL MALLORCA BUCKET BAG

\$69.00

Handcrafted Palm Leaf Bag, Palm Base Genuine Leather Handles And Border, Inner Lining With Pocket Measurements: Length 16" X Width 4.5" X Height 9" Handle 6" X 4" Approx. Detachable Crossbody Strap: 47" X 3/4"

## THE SMALL MALLORCA BUCKET BAG

\$69.00

Handcrafted Palm Leaf Bag, Palm Base Genuine Leather Handles And Border, Inner Lining With Pocket Measurements: Length 16" X Width 4.5" X Height 9" Handle 6" X 4" Approx. Detachable Crossbody Strap: 47" X 3/4"