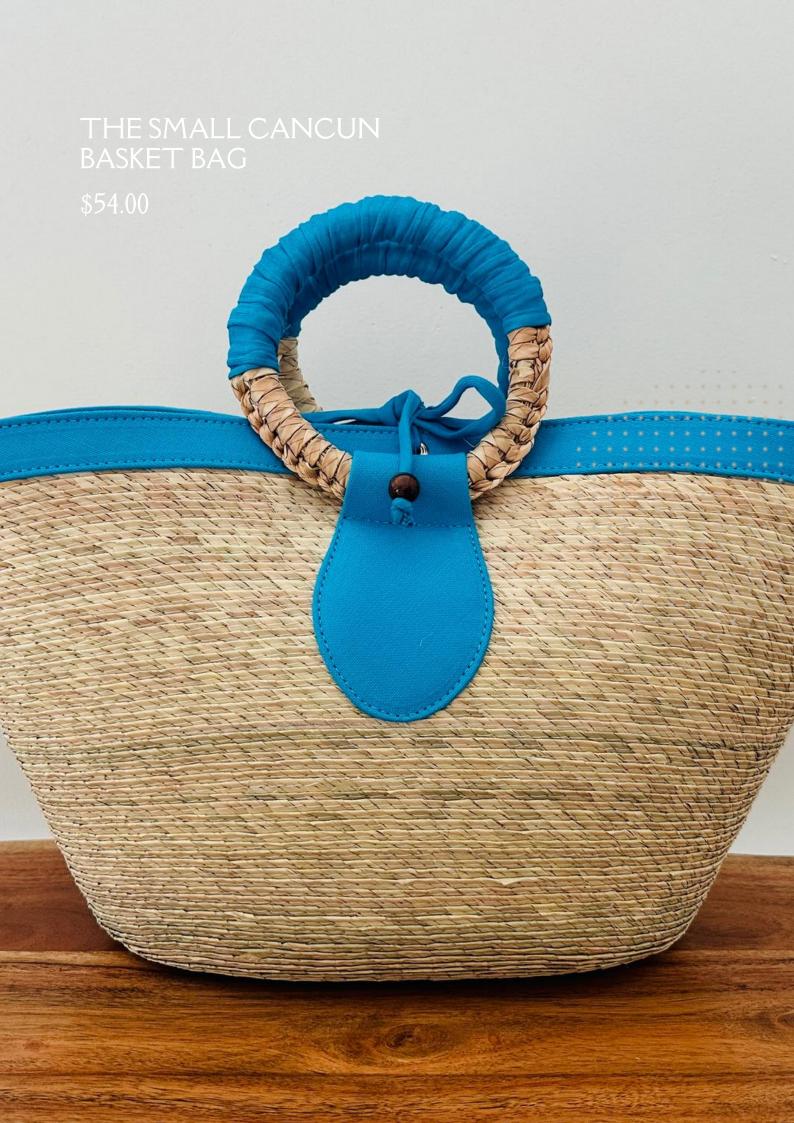

Handcrafted Palm Leaf Bag, Palm Base Cotton Frabric Border, Inner Lining With Pocket, Closure With Cotton Laces Measurements: Length 13.7" X Width 5.9" X Height 10.2" Handle Diameter: 3.9" Approx.

Handcrafted Palm Leaf Bag, Palm Base Cotton Frabric Border, Inner Lining With Pocket, Closure With Cotton Laces Measurements: Length 13.7" X Width 5.9" X Height 10.2" Handle Diameter: 3.9" Approx.