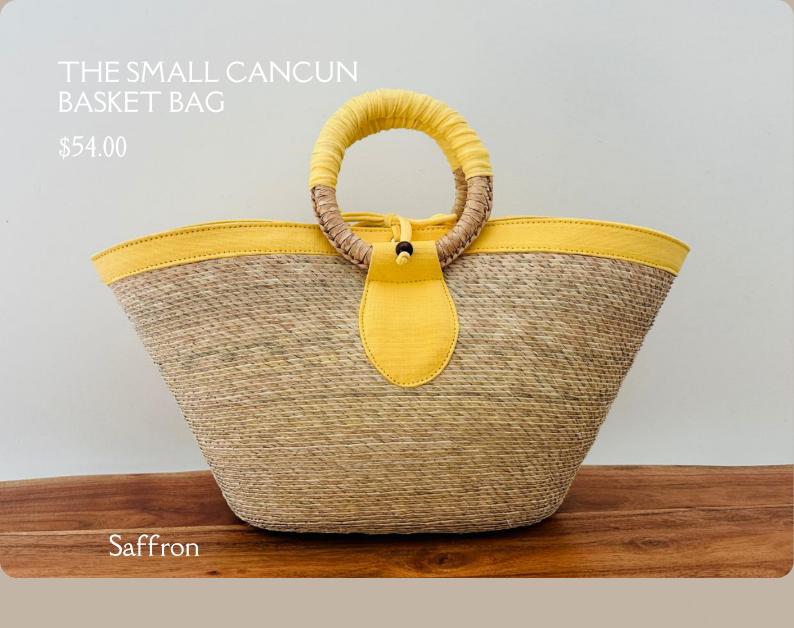

Handcrafted Palm Leaf Bag, Palm Base Cotton Frabric Border, Inner Lining With Pocket, Closure With Cotton Laces Measurements: Length 13.7" X Width 5.9" X Height 10.2" Handle Diameter: 3.9" Approx.

Handcrafted Palm Leaf Bag, Palm Base Cotton Frabric Border, Inner Lining With Pocket, Closure With Cotton Laces Measurements: Length 13.7" X Width 5.9" X Height 10.2" Handle Diameter: 3.9" Approx.

Handcrafted Palm Leaf Bag, Palm Base
Cotton Frabric Border, Inner Lining With Pocket,
Closure With Cotton Laces
Measurements: Length 19.6" X Width 7" X Height 11"
Handle Diameter: 4.7" Approx.

Handcrafted Palm Leaf Bag, Palm Base
Cotton Frabric Border, Inner Lining With Pocket,
Closure With Cotton Laces
Measurements: Length 19.6" X Width 7" X Height 11"
Handle Diameter 4.7" Approx