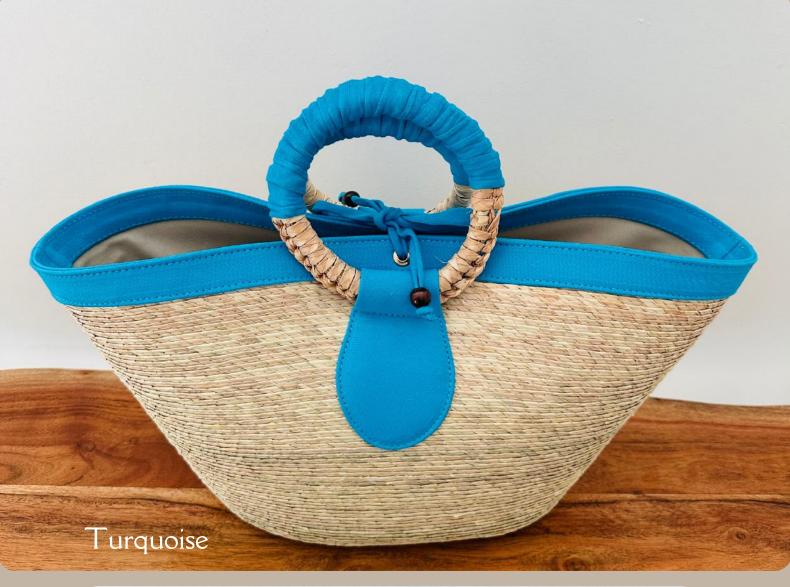

Handcrafted Palm Leaf Bag, Palm Base Cotton Frabric Border, Inner Lining With Pocket, Closure With Cotton Laces Measurements: Length 13.7" X Width 5.9" X Height 10.2" Handle Diameter: 3.9" Approx.

Handcrafted Palm Leaf Bag, Palm Base Cotton Frabric Border, Inner Lining With Pocket, Closure With Cotton Laces Measurements: Length 13.7" X Width 5.9" X Height 10.2" Handle Diameter: 3.9" Approx.