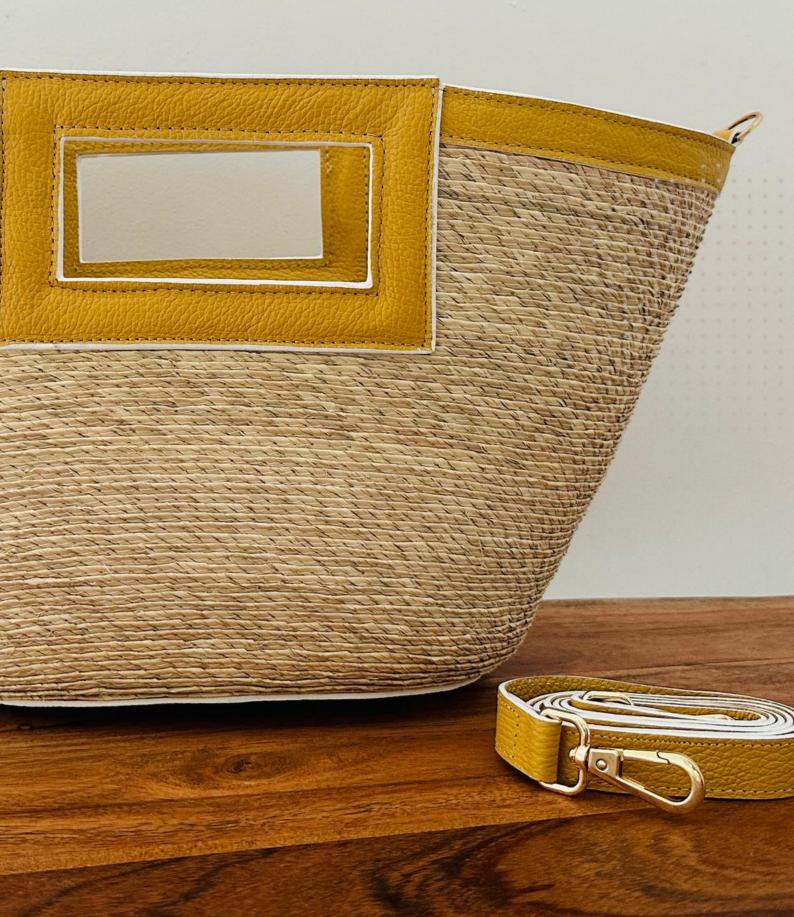

### THE SMALL MALLORCA BUCKET BAG

\$69.00

Handcrafted Palm Leaf Bag, Palm Base Genuine Leather Handles And Border, Inner Lining With Pocket Measurements: Length 16" X Width 4.5" X Height 9" Handle 6" X 4" Approx Detachable Crossbody Strap: 47" X 3/4"

### THE SMALL MALLORCA BUCKET BAG

\$69.00

Handcrafted Palm Leaf Bag, Palm Base Genuine Leather Handles And Border, Inner Lining With Pocket Measurements: Length 16" X Width 4.5" X Height 9" Handle 6" X 4" Approx. Detachable Crossbody Strap: 47" X 3/4"

## THE SMALL MALLORCA BUCKET BAG

\$69.00

Handcrafted Palm Leaf Bag, Palm Base Genuine Leather Handles And Border, Inner Lining With Pocket Measurements: Length 16" X Width 4.5" X Height 9" Handle 6" X 4" Approx. Detachable Crossbody Strap: 47" X 3/4"