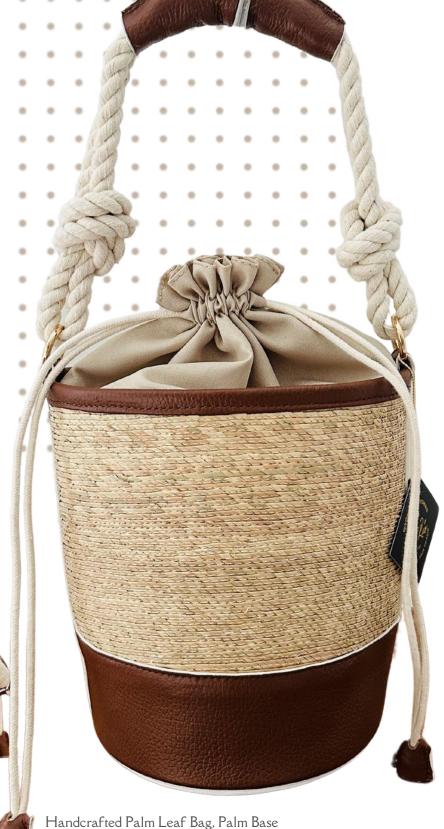

## THE SMALL MONACO BUCKET

\$70.00

Cognac

Handcrafted Palm Leaf Bag, Palm Base Genuine Leather Borders, Leather And Nautical Rope Handles, Drawstring Closure Inner Lining Measurements: Bag Diameter: 4.5" Approx. X Height 8" Height Hand e: 7.5"