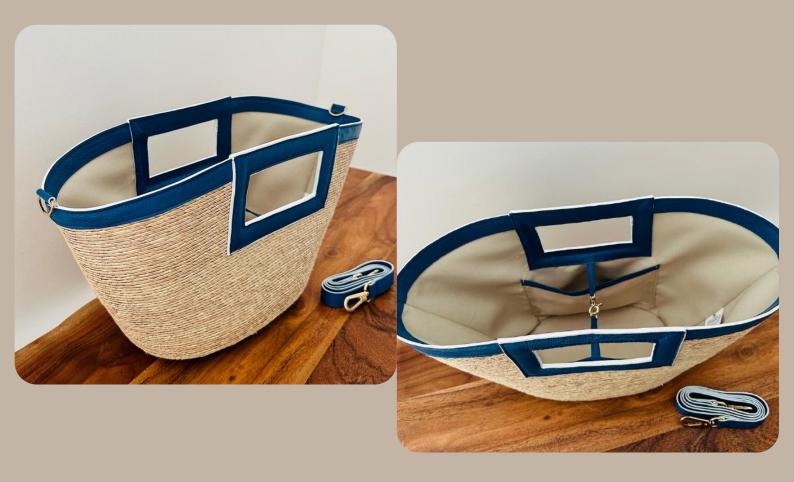

### THE SMALL MALLORCA BUCKET BAG

\$69.00

Handcrafted Palm Leaf Bag, Palm Base Genuine Leather Handles And Border, Inner Lining With Pocket Measurements: Length 16" X Width 4.5" X Height 9" Handle 6" X 4" Approx Detachable Crossbody Strap: 47" X 3/4"

### THE SMALL MALLORCA BUCKET BAG

\$69.00

Handcrafted Palm Leaf Bag, Palm Base Genuine Leather Handles And Border, Inner Lining With Pocket Measurements: Length 16" X Width 4.5" X Height 9" Handle 6" X 4" Approx. Detachable Crossbody Strap: 47" X 3/4"

## THE SMALL MALLORCA BUCKET BAG

\$69.00

Handcrafted Palm Leaf Bag, Palm Base Genuine Leather Handles And Border, Inner Lining With Pocket Measurements: Length 16" X Width 4.5" X Height 9" Handle 6" X 4" Approx. Detachable Crossbody Strap: 47" X 3/4"