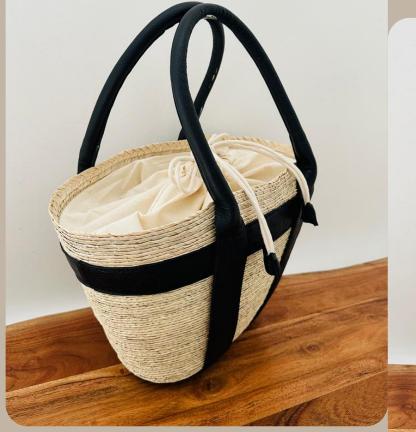

Handcrafted Palm Leaf Bag, Palm Base Genuine Leather Handles And Border, Drawstring Closure Cotton Inner Lining Measurements: Length 16" X Width 4.5" X Height 9" Height Handle: 7.5"