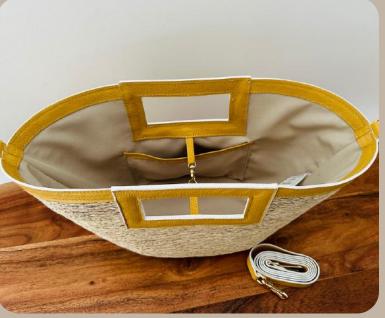

### THE SMALL MALLORCA BUCKET BAG

\$69.00

Handcrafted Palm Leaf Bag, Palm Base Genuine Leather Handles And Border, Inner Lining With Pocket Measurements: Length 16" X Width 4.5" X Height 9" Handle 6" X 4" Approx Detachable Crossbody Strap: 47" X 3/4"

### THE SMALL MALLORCA BUCKET BAG

\$69.00

Handcrafted Palm Leaf Bag, Palm Base Genuine Leather Handles And Border, Inner Lining With Pocket Measurements: Length 16" X Width 4.5" X Height 9" Handle 6" X 4" Approx. Detachable Crossbody Strap: 47" X 3/4"

## THE SMALL MALLORCA BUCKET BAG

\$69.00

Handcrafted Palm Leaf Bag, Palm Base Genuine Leather Handles And Border, Inner Lining With Pocket Measurements: Length 16" X Width 4.5" X Height 9" Handle 6" X 4" Approx. Detachable Crossbody Strap: 47" X 3/4"