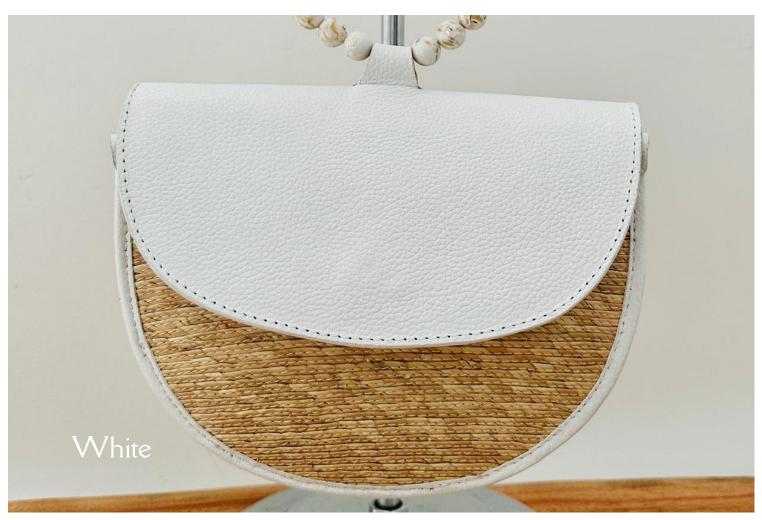

Handcrafted Palm Leaf Bag Genuine Leather Trims, Magnetic Closure, Natural Stones Handle Measurements: Length 8" X Width 2.5" X Height 6.5" Handle Diameter: 4" Approx. Detachable Crossbody Strap: 47"

Handcrafted Palm Leaf Bag Genuine Leather Trims, Magnetic Closure, Natural Stones Handle Measurements: Length 8" X Width 2.5" X Height 6.5" Handle Diameter: 4" Approx. Detachable Crossbody Strap: 47"