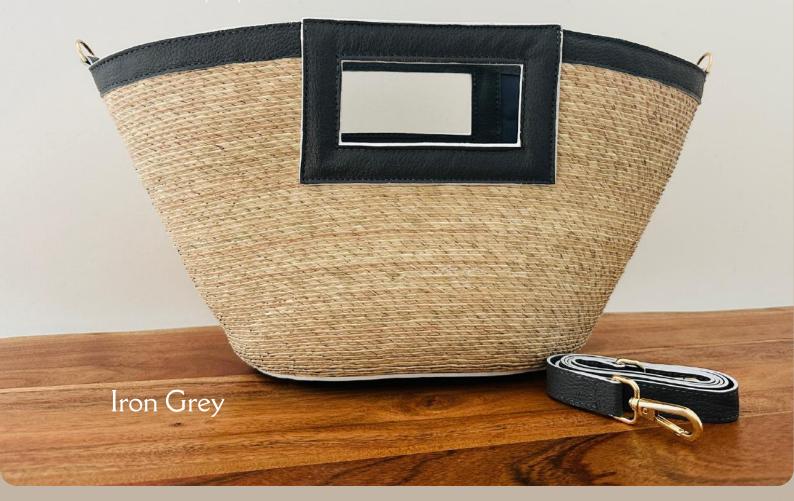

### THE SMALL MALLORCA BUCKET BAG

\$69.00

Handcrafted Palm Leaf Bag, Palm Base Genuine Leather Handles And Border, Inner Lining With Pocket Measurements: Length 16" X Width 4.5" X Height 9" Handle 6" X 4" Approx Detachable Crossbody Strap: 47" X 3/4"

### THE SMALL MALLORCA BUCKET BAG

\$69.00

Handcrafted Palm Leaf Bag, Palm Base Genuine Leather Handles And Border, Inner Lining With Pocket Measurements: Length 16" X Width 4.5" X Height 9" Handle 6" X 4" Approx. Detachable Crossbody Strap: 47" X 3/4"

## THE SMALL MALLORCA BUCKET BAG

\$69.00

Handcrafted Palm Leaf Bag, Palm Base Genuine Leather Handles And Border, Inner Lining With Pocket Measurements: Length 16" X Width 4.5" X Height 9" Handle 6" X 4" Approx. Detachable Crossbody Strap: 47" X 3/4"