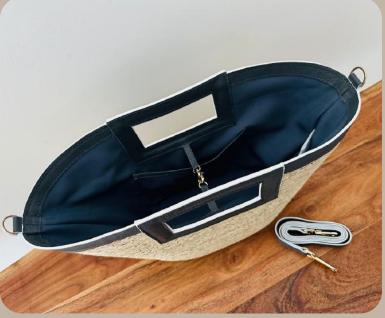

### THE SMALL MALLORCA BUCKET BAG

\$69.00

Handcrafted Palm Leaf Bag, Palm Base Genuine Leather Handles And Border, Inner Lining With Pocket Measurements: Length 16" X Width 4.5" X Height 9" Handle 6" X 4" Approx Detachable Crossbody Strap: 47" X 3/4"

### THE SMALL MALLORCA BUCKET BAG

\$69.00

Handcrafted Palm Leaf Bag, Palm Base Genuine Leather Handles And Border, Inner Lining With Pocket Measurements: Length 16" X Width 4.5" X Height 9" Handle 6" X 4" Approx. Detachable Crossbody Strap: 47" X 3/4"

## THE SMALL MALLORCA BUCKET BAG

\$69.00

Handcrafted Palm Leaf Bag, Palm Base Genuine Leather Handles And Border, Inner Lining With Pocket Measurements: Length 16" X Width 4.5" X Height 9" Handle 6" X 4" Approx. Detachable Crossbody Strap: 47" X 3/4"