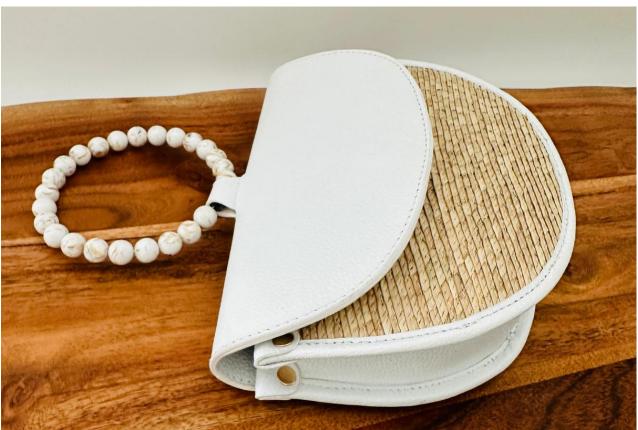

Handcrafted Palm Leaf Bag Genuine Leather Trims, Magnetic Closure, Natural Stones Handle Measurements: Length 8" X Width 2.5" X Height 6.5" Handle Diameter: 4" Approx. Detachable Crossbody Strap: 47"

Handcrafted Palm Leaf Bag Genuine Leather Trims, Magnetic Closure, Natural Stones Handle Measurements: Length 8" X Width 2.5" X Height 6.5" Handle Diameter: 4" Approx. Detachable Crossbody Strap: 47"