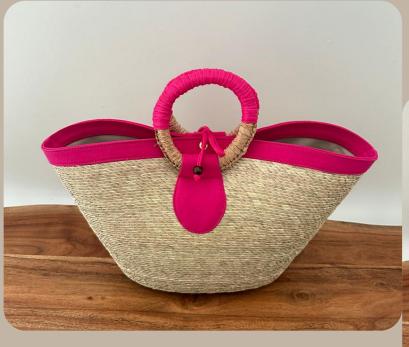

Handcrafted Palm Leaf Bag, Palm Base Cotton Frabric Border, Inner Lining With Pocket, Closure With Cotton Laces Measurements: Length 13.7" X Width 5.9" X Height 10.2" Handle Diameter: 3.9" Approx.

Handcrafted Palm Leaf Bag, Palm Base Cotton Frabric Border, Inner Lining With Pocket, Closure With Cotton Laces Measurements: Length 13.7" X Width 5.9" X Height 10.2" Handle Diameter: 3.9" Approx.

Handcrafted Palm Leaf Bag, Palm Base
Cotton Frabric Border, Inner Lining With Pocket,
Closure With Cotton Laces
Measurements: Length 19.6" X Width 7" X Height 11"
Handle Diameter: 4.7" Approx.

Handcrafted Palm Leaf Bag, Palm Base
Cotton Frabric Border, Inner Lining With Pocket,
Closure With Cotton Laces
Measurements: Length 19.6" X Width 7" X Height 11"
Handle Diameter 4.7" Approx