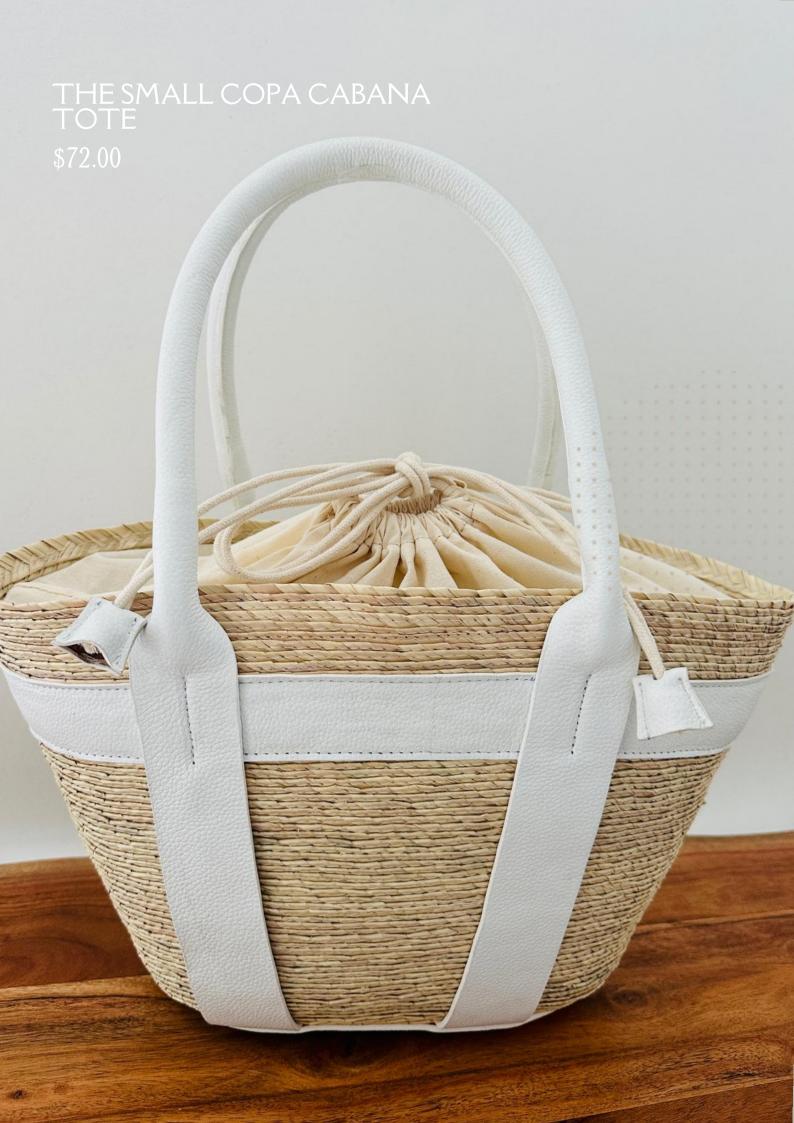

Handcrafted Palm Leaf Bag, Palm Base Genuine Leather Handles And Border, Drawstring Closure Cotton Inner Lining Measurements: Length 16" X Width 4.5" X Height 9" Height Handle: 7.5"