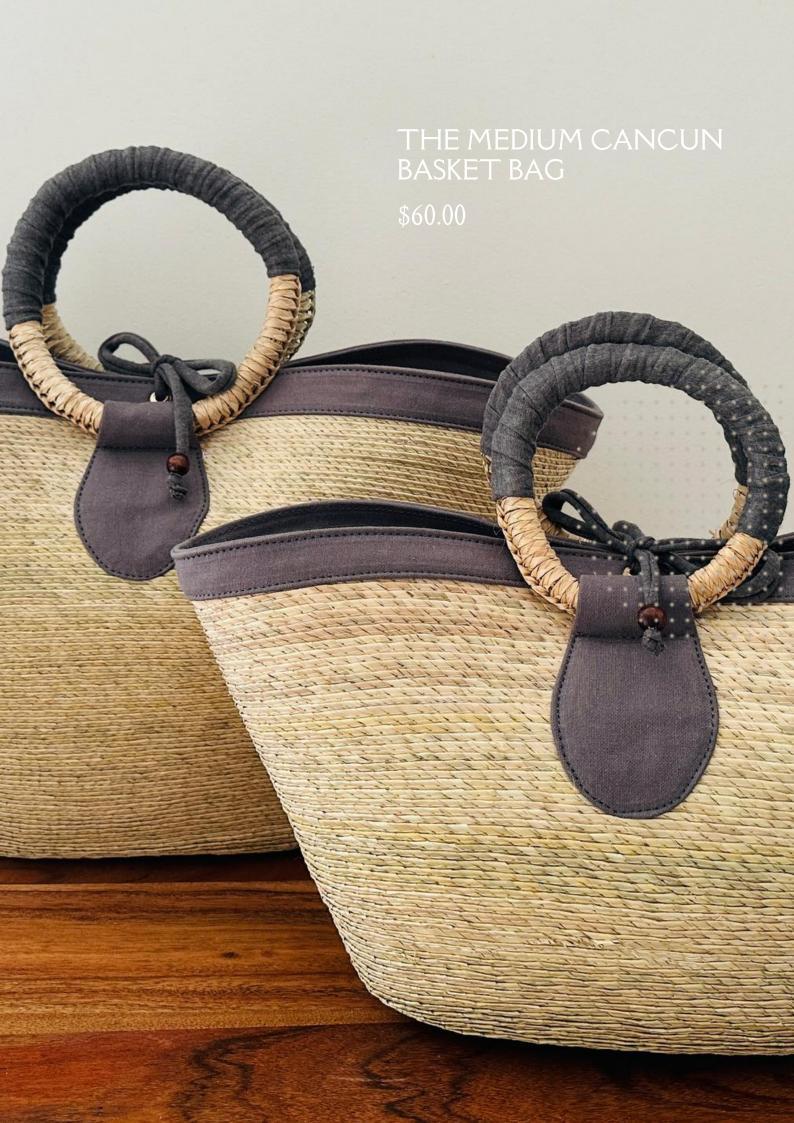

Handcrafted Palm Leaf Bag, Palm Base
Cotton Frabric Border, Inner Lining With Pocket,
Closure With Cotton Laces
Measurements: Length 19.6" X Width 7" X Height 11"
Handle Diameter: 4.7" Approx.

Handcrafted Palm Leaf Bag, Palm Base
Cotton Frabric Border, Inner Lining With Pocket,
Closure With Cotton Laces
Measurements: Length 19.6" X Width 7" X Height 11"
Handle Diameter 4.7" Approx