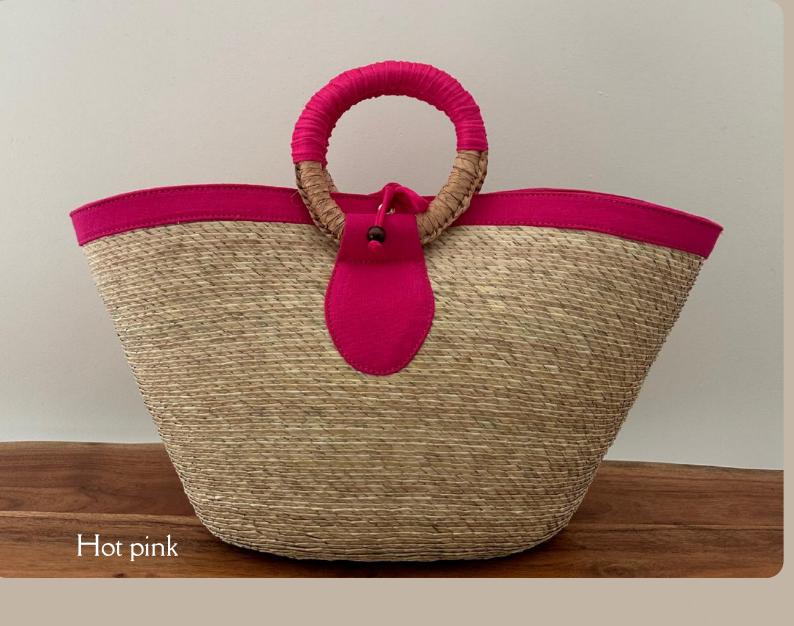

Handcrafted Palm Leaf Bag, Palm Base Cotton Frabric Border, Inner Lining With Pocket, Closure With Cotton Laces Measurements: Length 13.7" X Width 5.9" X Height 10.2" Handle Diameter: 3.9" Approx.

Handcrafted Palm Leaf Bag, Palm Base Cotton Frabric Border, Inner Lining With Pocket, Closure With Cotton Laces Measurements: Length 13.7" X Width 5.9" X Height 10.2" Handle Diameter: 3.9" Approx.

Handcrafted Palm Leaf Bag, Palm Base
Cotton Frabric Border, Inner Lining With Pocket,
Closure With Cotton Laces
Measurements: Length 19.6" X Width 7" X Height 11"
Handle Diameter: 4.7" Approx.

Handcrafted Palm Leaf Bag, Palm Base
Cotton Frabric Border, Inner Lining With Pocket,
Closure With Cotton Laces
Measurements: Length 19.6" X Width 7" X Height 11"
Handle Diameter 4.7" Approx