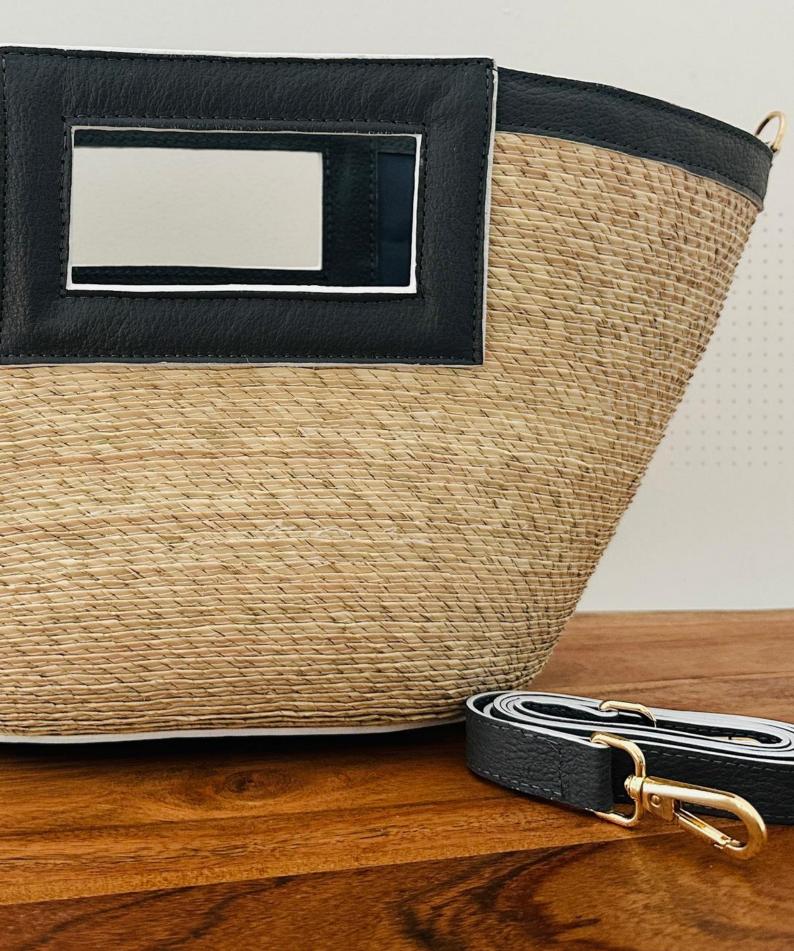

### THE SMALL MALLORCA BUCKET BAG

\$69.00

Handcrafted Palm Leaf Bag, Palm Base Genuine Leather Handles And Border, Inner Lining With Pocket Measurements: Length 16" X Width 4.5" X Height 9" Handle 6" X 4" Approx Detachable Crossbody Strap: 47" X 3/4"

### THE SMALL MALLORCA BUCKET BAG

\$69.00

Handcrafted Palm Leaf Bag, Palm Base Genuine Leather Handles And Border, Inner Lining With Pocket Measurements: Length 16" X Width 4.5" X Height 9" Handle 6" X 4" Approx. Detachable Crossbody Strap: 47" X 3/4"

## THE SMALL MALLORCA BUCKET BAG

\$69.00

Handcrafted Palm Leaf Bag, Palm Base Genuine Leather Handles And Border, Inner Lining With Pocket Measurements: Length 16" X Width 4.5" X Height 9" Handle 6" X 4" Approx. Detachable Crossbody Strap: 47" X 3/4"