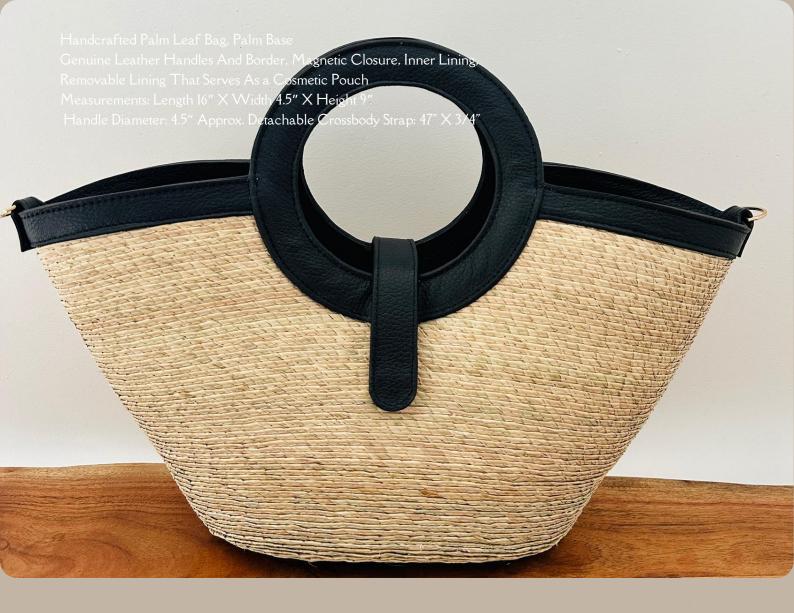

### THE SMALL MALLORCA BUCKET BAG

\$69.00

Handcrafted Palm Leaf Bag, Palm Base Genuine Leather Handles And Border, Inner Lining With Pocket Measurements: Length 16" X Width 4.5" X Height 9" Handle 6" X 4" Approx Detachable Crossbody Strap: 47" X 3/4"

### THE SMALL MALLORCA BUCKET BAG

\$69.00

Handcrafted Palm Leaf Bag, Palm Base Genuine Leather Handles And Border, Inner Lining With Pocket Measurements: Length 16" X Width 4.5" X Height 9" Handle 6" X 4" Approx. Detachable Crossbody Strap: 47" X 3/4"

## THE SMALL MALLORCA BUCKET BAG

\$69.00

Handcrafted Palm Leaf Bag, Palm Base Genuine Leather Handles And Border, Inner Lining With Pocket Measurements: Length 16" X Width 4.5" X Height 9" Handle 6" X 4" Approx. Detachable Crossbody Strap: 47" X 3/4"