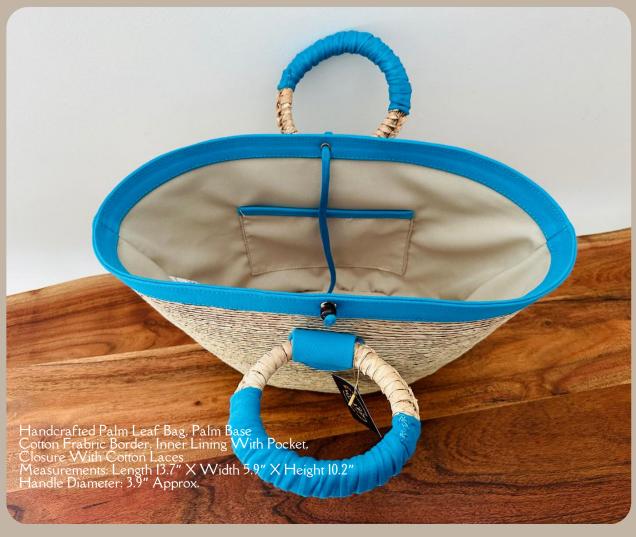

Handcrafted Palm Leaf Bag, Palm Base Cotton Frabric Border, Inner Lining With Pocket, Closure With Cotton Laces Measurements: Length 13.7" X Width 5.9" X Height 10.2" Handle Diameter: 3.9" Approx.

Handcrafted Palm Leaf Bag, Palm Base Cotton Frabric Border, Inner Lining With Pocket, Closure With Cotton Laces Measurements: Length 13.7" X Width 5.9" X Height 10.2" Handle Diameter: 3.9" Approx.