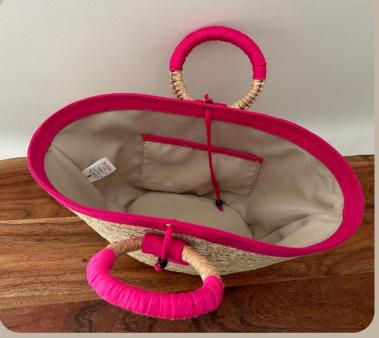

Handcrafted Palm Leaf Bag, Palm Base Cotton Frabric Border, Inner Lining With Pocket, Closure With Cotton Laces Measurements: Length 13.7" X Width 5.9" X Height 10.2" Handle Diameter: 3.9" Approx.

Handcrafted Palm Leaf Bag, Palm Base Cotton Frabric Border, Inner Lining With Pocket, Closure With Cotton Laces Measurements: Length 13.7" X Width 5.9" X Height 10.2" Handle Diameter: 3.9" Approx.

Handcrafted Palm Leaf Bag, Palm Base
Cotton Frabric Border, Inner Lining With Pocket,
Closure With Cotton Laces
Measurements: Length 19.6" X Width 7" X Height 11"
Handle Diameter: 4.7" Approx.

Handcrafted Palm Leaf Bag, Palm Base
Cotton Frabric Border, Inner Lining With Pocket,
Closure With Cotton Laces
Measurements: Length 19.6" X Width 7" X Height 11"
Handle Diameter 4.7" Approx