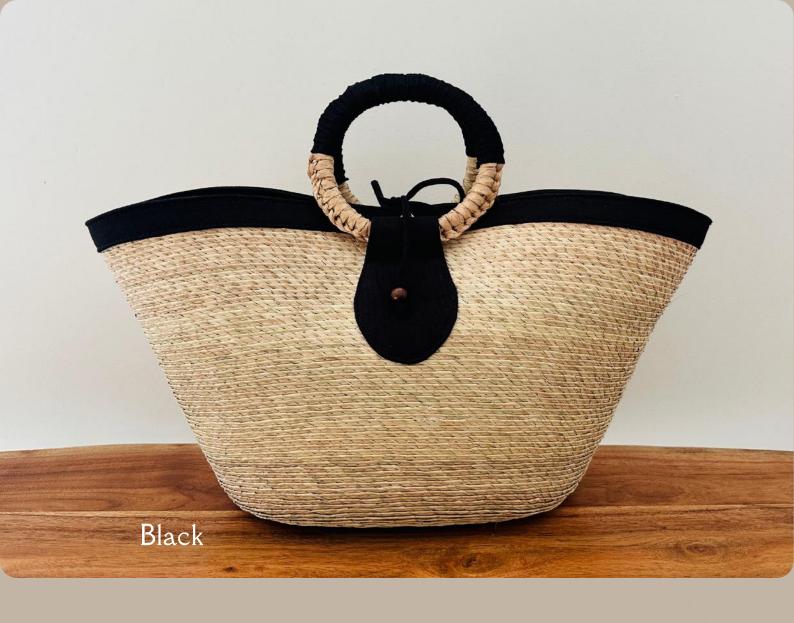

Handcrafted Palm Leaf Bag, Palm Base
Cotton Frabric Border, Inner Lining With Pocket,
Closure With Cotton Laces
Measurements: Length 19.6" X Width 7" X Height 11"
Handle Diameter: 4.7" Approx.

Handcrafted Palm Leaf Bag, Palm Base
Cotton Frabric Border, Inner Lining With Pocket,
Closure With Cotton Laces
Measurements: Length 19.6" X Width 7" X Height 11"
Handle Diameter 4.7" Approx