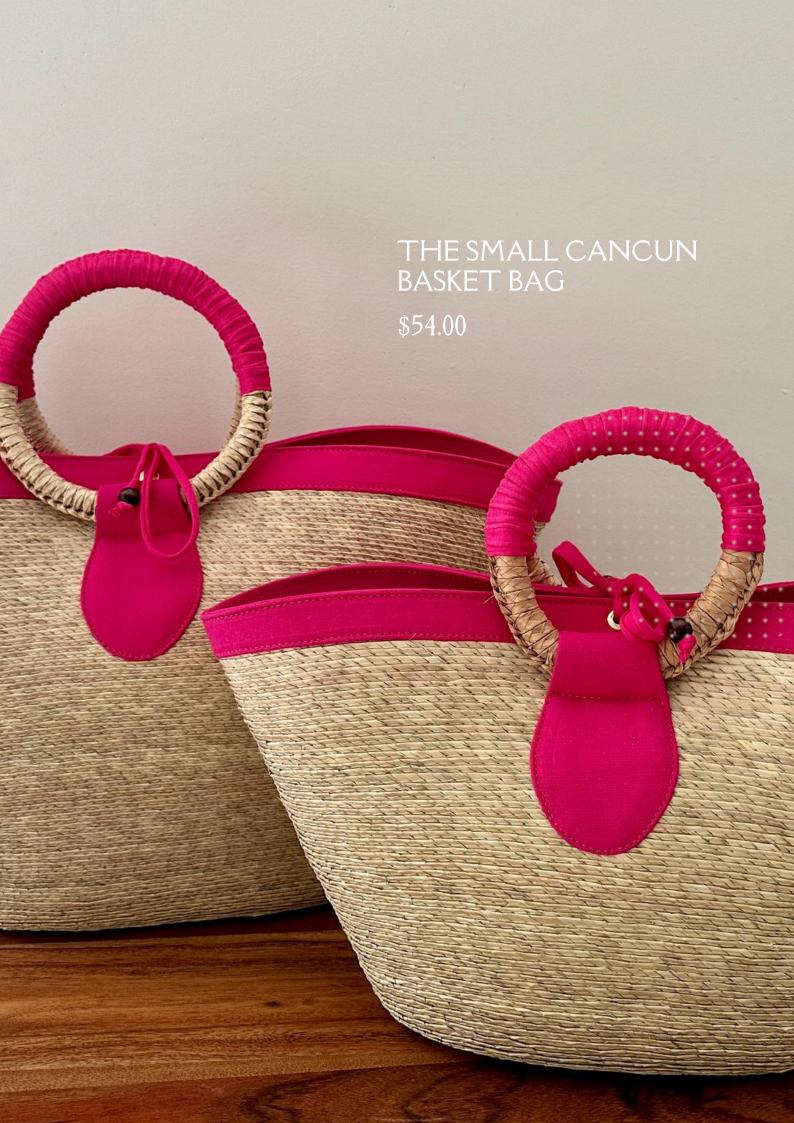

Handcrafted Palm Leaf Bag, Palm Base Cotton Frabric Border, Inner Lining With Pocket, Closure With Cotton Laces Measurements: Length 13.7" X Width 5.9" X Height 10.2" Handle Diameter: 3.9" Approx.

Handcrafted Palm Leaf Bag, Palm Base Cotton Frabric Border, Inner Lining With Pocket, Closure With Cotton Laces Measurements: Length 13.7" X Width 5.9" X Height 10.2" Handle Diameter: 3.9" Approx.

Handcrafted Palm Leaf Bag, Palm Base
Cotton Frabric Border, Inner Lining With Pocket,
Closure With Cotton Laces
Measurements: Length 19.6" X Width 7" X Height 11"
Handle Diameter: 4.7" Approx.

Handcrafted Palm Leaf Bag, Palm Base
Cotton Frabric Border, Inner Lining With Pocket,
Closure With Cotton Laces
Measurements: Length 19.6" X Width 7" X Height 11"
Handle Diameter 4.7" Approx