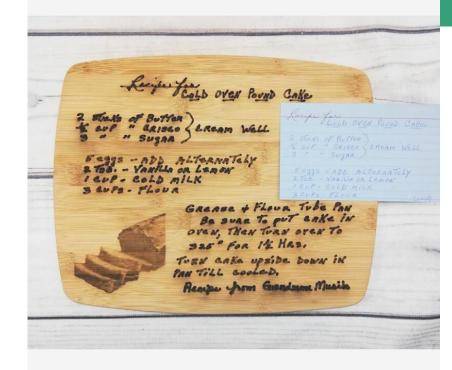

# WOODEN CUTTING BOARDS

Bamboo

### Cost:

5.5 in x 8 in- \$25 8 in x 10 in- \$35 11 in x 14 in- \$45

#### GREAT FOR HEIRLOOM RECIPE GIFTS!