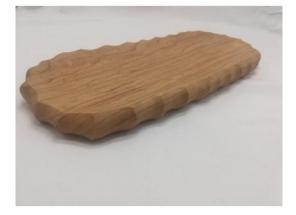

# 6 inch Rustic Olive Wood Bowl with Batik Bone Inlay: \$27 each

**Bread Board / Serving Platter:** \$52.50