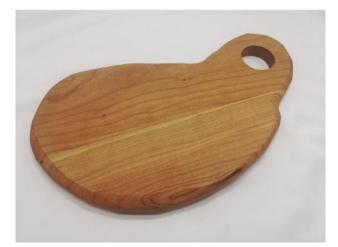

2inch by 1.3 inch

Rectangle- Option 3 Approx. 2 x 1 <sup>1</sup>/<sub>4</sub> inch

# Option 3:



We can do other glass drinkware too!

Let us know what you are interested and we can give you a quote.

# ENGRAVED CAFE GLASSES

#### Cost:

0-100 \$12.00 each 101-499 \$10.00 each More... ask for a Quote



# CUSTOM WOOD SIGNS

Various Sizes Available



**Cost:** 12 inch Round- \$45

# **Cost:** 18 inch Round-\$55



We can create a design for you or you can send us your design to be engraved on the sign!



# WOODEN CUTTING BOARDS

Bamboo

### Cost:

5.5 in x 8 in- \$25 8 in x 10 in- \$35 11 in x 14 in- \$45



#### GREAT FOR HEIRLOOM RECIPE GIFTS!



# WOOD CUTTING BOARDS

Various Woods

### SPECIALTY BOARDS

# 9 in x 15 in- Bamboo Board with Handle & Drip Tray





9 in x 15 in- \$60







# SPECIALITY WOODEN GIFTS

#### Pizza Peel:

12" x 13" x 1" (Nominal dimensions) pizza paddle with a roughly 12" chiseled handle. Rounded shape and tapered end. \$75

# 6 inch Rustic Olive Wood Bowl with Batik Bone Inlay: \$27 each





**Bread Board / Serving Platter:** \$52.50

# WOODEN ROLLING PIN WITH STAND



# Engraving Design on Full Rolling Pin







# WOODEN SHOT GLASSES



Wood Shot Glass Oak / 1.4 fl oz \$12 each

# ENGRAVED WOODEN UTENSILS

Baby Spoons (5 1/2 inch): \$7.50 each

**Wooden Spatula:** <u>Small (8,5in x 1.5 in):</u> \$8.25 <u>Large (9 in x 2 in):</u> \$15





**Bottle Openers:** \$13 each Bulk pricing for orders over 10

**Wooden Utensils:** \$5 each Buy 4 get the 5th FREE



#### **CLUB ENCOURAGE GIFTS**

LET US HELP YOU CREATE A DESIGN THAT EVERYONE LOVES