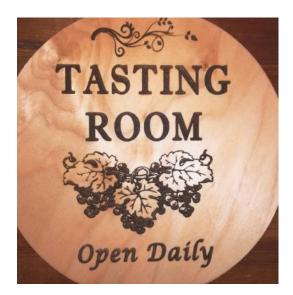

# CUSTOM WOOD SIGNS

Various Sizes Available

**Cost:** 12 inch Round- \$45

# **Cost:** 18 inch Round-\$55

We can create a design for you or you can send us your design to be engraved on the sign!