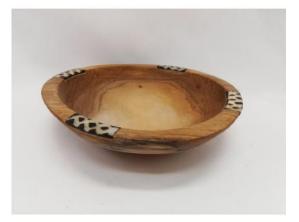

# 6 inch Rustic Olive Wood Bowl with Batik Bone Inlay: \$27 each

**Bread Board / Serving Platter:** \$52.50