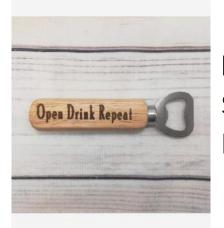

# ENGRAVED WOODEN UTENSILS

Baby Spoons (5 1/2 inch): \$7.50 each

**Wooden Spatula:** <u>Small (8,5in x 1.5 in):</u> \$8.25 <u>Large (9 in x 2 in):</u> \$15

**Bottle Openers:** \$13 each Bulk pricing for orders over 10