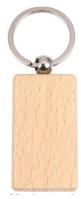

# WOODEN KEY CHAINS

### **Double Sided Cost:**

0-499 \$1.50 each 500-1000 \$1.25 More… ask for a Quote

#### Three Styles

Round- Option 1 1.37 inch diameter

Rectangle- Option 2 2inch by 1.3 inch

Rectangle- Option 3 Approx. 2 x 1 <sup>1</sup>/<sub>4</sub> inch