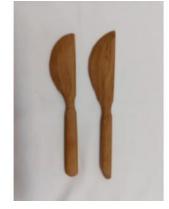

# ENGRAVED WOODEN UTENSILS

Baby Spoons (5 1/2 inch): \$7.50 each

**Wooden Spatula:** <u>Small (8,5in x 1.5 in):</u> \$8.25 <u>Large (9 in x 2 in):</u> \$15

**Bottle Openers:** \$13 each Bulk pricing for orders over 10

**Wooden Utensils:** \$5 each Buy 4 get the 5th FREE