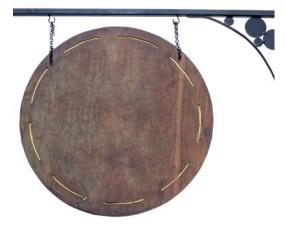

# CUSTOM WOOD SIGNS

Various Sizes Available

**Cost:** 12 inch Round- \$45

# **Cost:** 18 inch Round-\$55

We can create a design for you or you can send us your design to be engraved on the sign!