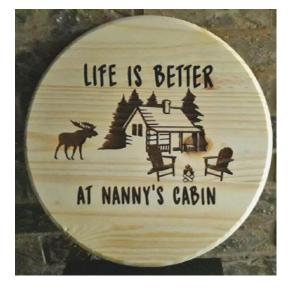

# CUSTOM WOOD SIGNS

Various Sizes Available

**Cost:** 12 inch Round- \$45

# **Cost:** 18 inch Round-\$55

We can create a design for you or you can send us your design to be engraved on the sign!