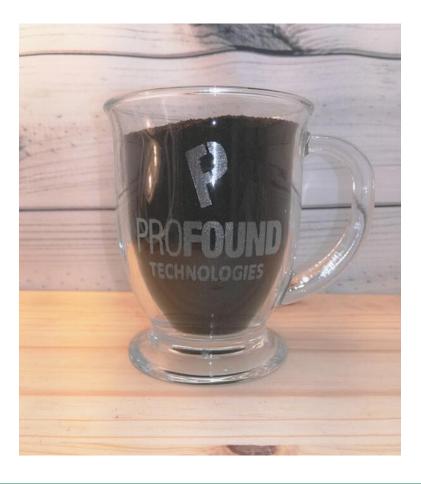

# ENGRAVED CAFE GLASSES

#### Cost:

0-100 \$12.00 each 101-499 \$10.00 each More... ask for a Quote