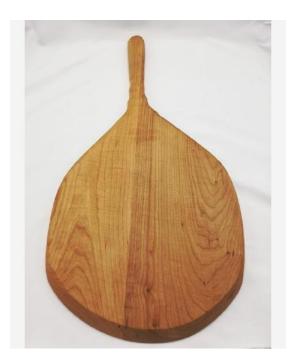

ch by 1.3 inch

Rectangle- Option 3 Approx. 2 x 1 <sup>1</sup>/<sub>4</sub> inch

# Option 3:



We can do other glass drinkware too!

Let us know what you are interested and we can give you a quote.

# ENGRAVED CAFE GLASSES

#### Cost:

0-100 \$12.00 each 101-499 \$10.00 each More... ask for a Quote



# CUSTOM WOOD SIGNS

Various Sizes Available



**Cost:** 12 inch Round- \$45

# **Cost:** 18 inch Round-\$55



We can create a design for you or you can send us your design to be engraved on the sign!



# WOODEN CUTTING BOARDS

Bamboo

### Cost:

5.5 in x 8 in- \$25 8 in x 10 in- \$35 11 in x 14 in- \$45



#### GREAT FOR HEIRLOOM RECIPE GIFTS!



# WOOD CUTTING BOARDS

Various Woods

### SPECIALTY BOARDS

# 9 in x 15 in- Bamboo Board with Handle & Drip Tray





9 in x 15 in- \$60







# SPECIALITY WOODEN GIFTS

#### Pizza Peel:

12" x 13" x 1" (Nominal dimensions) pizza paddle with a roughly 12" chiseled handle. Rounded shape and tapered end. \$75

# 6 inch Rustic Olive Wood Bowl with Batik Bone Inlay: \$27 each





**Bread Board / Serving Platter:** \$52.50

# WOODEN ROLLING PIN WITH STAND



# Engraving Design on Full Rolling Pin







# WOODEN SHOT GLASSES



Wood Shot Glass Oak / 1.4 fl oz \$12 each

# ENGRAVED WOODEN UTENSILS

Baby Spoons (5 1/2 inch): \$7.50 each

**Wooden Spatula:** <u>Small (8,5in x 1.5 in):</u> \$8.25 <u>Large (9 in x 2 in):</u> \$15





**Bottle Openers:** \$13 each Bulk pricing for orders over 10

**Wooden Utensils:** \$5 each Buy 4 get the 5th FREE



#### **CLUB ENCOURAGE GIFTS**

LET US HELP YOU CREATE A DESIGN THAT EVERYONE LOVES!

>