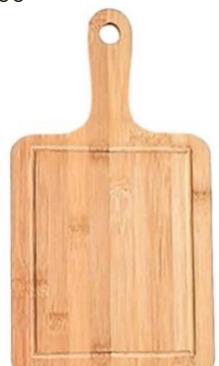

# WOODEN CUTTING BOARDS

Bamboo

### Cost:

5.5 in x 8 in- \$25 8 in x 10 in- \$35 11 in x 14 in- \$45