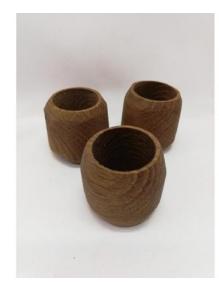

*Cost:** 18 inch Round-\$55



We can create a design for you or you can send us your design to be engraved on the sign!



# WOODEN CUTTING BOARDS

Bamboo

### Cost:

5.5 in x 8 in- \$25 8 in x 10 in- \$35 11 in x 14 in- \$45



#### GREAT FOR HEIRLOOM RECIPE GIFTS!



# WOOD CUTTING BOARDS

Various Woods

### SPECIALTY BOARDS

# 9 in x 15 in- Bamboo Board with Handle & Drip Tray





9 in x 15 in- \$60







# SPECIALITY WOODEN GIFTS

#### Pizza Peel:

12" x 13" x 1" (Nominal dimensions) pizza paddle with a roughly 12" chiseled handle. Rounded shape and tapered end. \$75

# 6 inch Rustic Olive Wood Bowl with Batik Bone Inlay: \$27 each





**Bread Board / Serving Platter:** \$52.50

# WOODEN ROLLING PIN WITH STAND



# Engraving Design on Full Rolling Pin







# WOODEN SHOT GLASSES



Wood Shot Glass Oak / 1.4 fl oz \$12 each

# ENGRAVED WOODEN UTENSILS

Baby Spoons (5 1/2 inch): \$7.50 each

**Wooden Spatula:** <u>Small (8,5in x 1.5 in):</u> \$8.25 <u>Large (9 in x 2 in):</u> \$15





**Bottle Openers:** \$13 each Bulk pricing for orders over 10

**Wooden Utensils:** \$5 each Buy 4 get the 5th FREE



#### **CLUB ENCOURAGE GIFTS**

LET US HELP YOU CREATE A DESIGN THAT EVERYONE LOVES!

> The items in this book are a few options we can create, but the possibilities are endless!

Please contact us with your ideas!



#### ClubEncourage.com

Julianne Nerger Julianne@clubencourage.com 570-578-1088