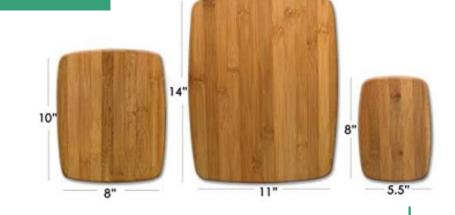

# WOODEN CUTTING BOARDS

Bamboo

### Cost:

5.5 in x 8 in- \$25 8 in x 10 in- \$35 11 in x 14 in- \$45

#### GREAT FOR HEIRLOOM RECIPE GIFTS!