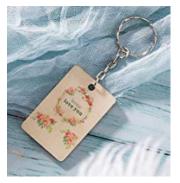

# WOODEN KEY CHAINS

### **Double Sided Cost:**

0-499 \$1.50 each 500-1000 \$1.25 More… ask for a Quote

#### Three Styles

Round- Option 1 1.37 inch diameter

Rectangle- Option 2 2inch by 1.3 inch

Rectangle- Option 3 Approx. 2 x 1 <sup>1</sup>/<sub>4</sub> inch