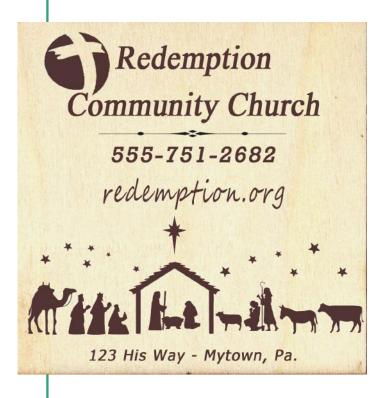

# WOOD SLICE ORNAMENTS 3 inch - 3.5 inch

#### SINGLE SIDED OR DOUBLE SIDED

Redemption Community Church 555-751-2682 redemption.org

#### Single Sided Cost:

0-100 \$ 2.50 each 101-499 \$2.25 each 500-1000 \$2.00 each More... ask for a Quote

#### **Double Sided Cost:**

0-100 \$ 3.00 each 101-499 \$2.75 each 500-1000 \$2.50 each More... ask for a Quote