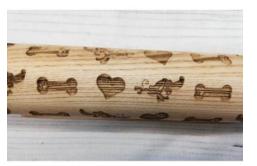

12 inch Round- \$45

# **Cost:** 18 inch Round-\$55



We can create a design for you or you can send us your design to be engraved on the sign!



# WOODEN CUTTING BOARDS

Bamboo

### Cost:

5.5 in x 8 in- \$25 8 in x 10 in- \$35 11 in x 14 in- \$45



#### GREAT FOR HEIRLOOM RECIPE GIFTS!



# WOOD CUTTING BOARDS

Various Woods

### SPECIALTY BOARDS

# 9 in x 15 in- Bamboo Board with Handle & Drip Tray





9 in x 15 in- \$60







# SPECIALITY WOODEN GIFTS

#### Pizza Peel:

12" x 13" x 1" (Nominal dimensions) pizza paddle with a roughly 12" chiseled handle. Rounded shape and tapered end. \$75

# 6 inch Rustic Olive Wood Bowl with Batik Bone Inlay: \$27 each





**Bread Board / Serving Platter:** \$52.50

# WOODEN ROLLING PIN WITH STAND



# Engraving Design on Full Rolling Pin







# WOODEN SHOT GLASSES



Wood Shot Glass Oak / 1.4 fl oz \$12 each

# ENGRAVED WOODEN UTENSILS

Baby Spoons (5 1/2 inch): \$7.50 each

**Wooden Spatula:** <u>Small (8,5in x 1.5 in):</u> \$8.25 <u>Large (9 in x 2 in):</u> \$15





**Bottle Openers:** \$13 each Bulk pricing for orders over 10

**Wooden Utensils:** \$5 each Buy 4 get the 5th FREE



#### **CLUB ENCOURAGE GIFTS**

LET US HELP YOU CREATE A DESIGN THAT EVERYONE LOVES!

> The items in this book are a few options we can create, but the possibilities are endless!

Please contact us with your ideas!



#### ClubEncourage.com

Julianne Nerger Julianne@clubencourage.com 570-578-1088