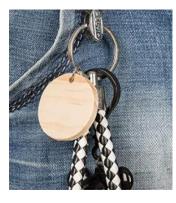

# WOODEN KEY CHAINS

### **Double Sided Cost:**

0-499 \$1.50 each 500-1000 \$1.25 More… ask for a Quote

#### Three Styles

Round- Option 1 1.37 inch diameter

Rectangle- Option 2 2inch by 1.3 inch

Rectangle- Option 3 Approx. 2 x 1 <sup>1</sup>/<sub>4</sub> inch