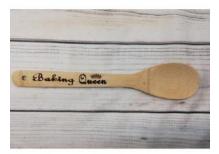

# ENGRAVED WOODEN UTENSILS

Baby Spoons (5 1/2 inch): \$7.50 each

**Wooden Spatula:** <u>Small (8,5in x 1.5 in):</u> \$8.25 <u>Large (9 in x 2 in):</u> \$15

**Bottle Openers:** \$13 each Bulk pricing for orders over 10

**Wooden Utensils:** \$5 each Buy 4 get the 5th FREE