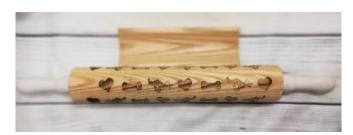

** 12 inch Round- \$45

# **Cost:** 18 inch Round-\$55



We can create a design for you or you can send us your design to be engraved on the sign!



# WOODEN CUTTING BOARDS

Bamboo

### Cost:

5.5 in x 8 in- \$25 8 in x 10 in- \$35 11 in x 14 in- \$45



#### GREAT FOR HEIRLOOM RECIPE GIFTS!



# WOOD CUTTING BOARDS

Various Woods

### SPECIALTY BOARDS

# 9 in x 15 in- Bamboo Board with Handle & Drip Tray





9 in x 15 in- \$60







# SPECIALITY WOODEN GIFTS

#### Pizza Peel:

12" x 13" x 1" (Nominal dimensions) pizza paddle with a roughly 12" chiseled handle. Rounded shape and tapered end. \$75

# 6 inch Rustic Olive Wood Bowl with Batik Bone Inlay: \$27 each





**Bread Board / Serving Platter:** \$52.50

# WOODEN ROLLING PIN WITH STAND



# Engraving Design on Full Rolling Pin







# WOODEN SHOT GLASSES



Wood Shot Glass Oak / 1.4 fl oz \$12 each

# ENGRAVED WOODEN UTENSILS

Baby Spoons (5 1/2 inch): \$7.50 each

**Wooden Spatula:** <u>Small (8,5in x 1.5 in):</u> \$8.25 <u>Large (9 in x 2 in):</u> \$15





**Bottle Openers:** \$13 each Bulk pricing for orders over 10

**Wooden Utensils:** \$5 each Buy 4 get the 5th FREE



#### **CLUB ENCOURAGE GIFTS**

LET US HELP YOU CREATE A DESIGN THAT EVERYONE LOVES!

> The items in this book are a few options we can create, but the possibilities are endless!

Please contact us with your ideas!



#### ClubEncourage.com

Julianne Nerger Julianne@clubencourage.com 570-578-1088