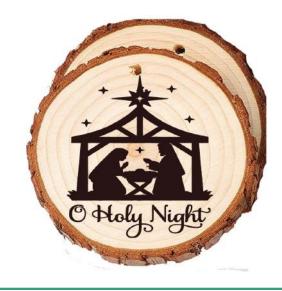

# WOOD SLICE ORNAMENTS 3 inch - 3.5 inch

#### SINGLE SIDED OR DOUBLE SIDED

Redemption Community Church 555-751-2682 redemption.org