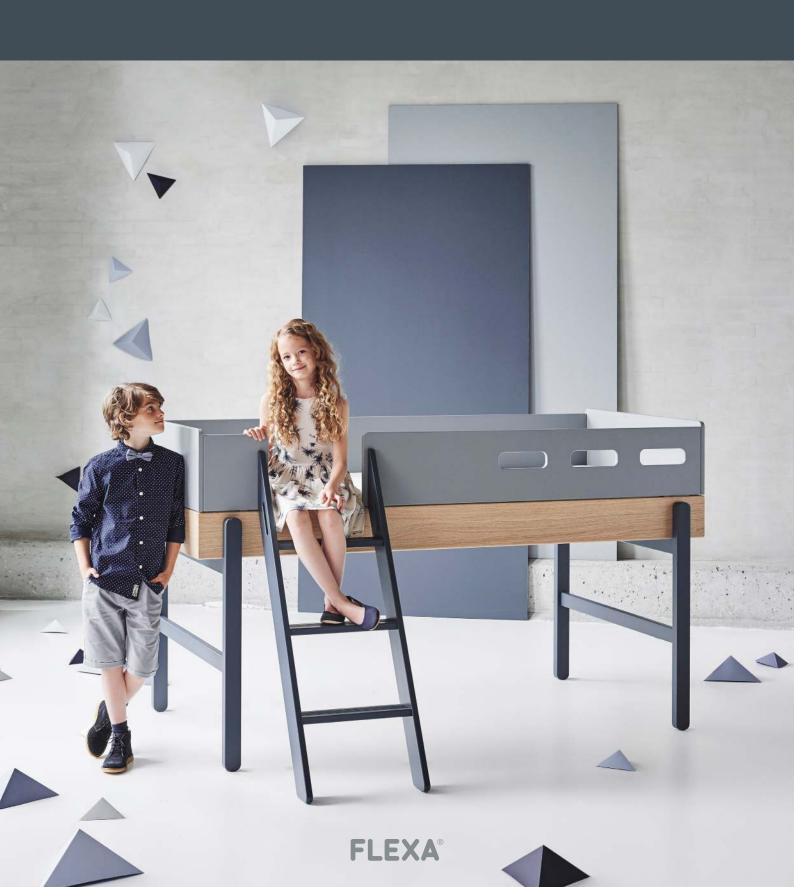

### HOURS TO TREASURE

Mid-high beds are ideal for cocooning and hours of fun under the bed. Our unique underbed storage solution optimises space and leaves you room to display favourite toys and keepsakes

Mid-high bed w. slanting ladder 80-24302-33 Bookcase 81-30202-30

Narrow bookcase 81-30201-30 Chest of drawers 81-30301-33

High wardrobe 81-30504-33

Desk 82-50127-33
Desk drawers 82-20140-33

Check variety of bed linen and sheets