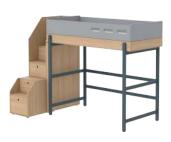

### **FAMILY** FIRST

Family bedrooms are trending – and family beds are ideal for use in small spaces. You may even have room to sleep unexpected guests. The unique staircase with built-in storage is the epitome of space-saving design

Family bed w. staircase 90-10764-32
Chest of drawers 81-30301-32
High wardrobe 81-30504-32
Desk 82-50127-32
Desk drawers 82-20140-32
Check variety of bed linen and sheets in current price list

Sofa bed 80-24102-31
Chest of drawers 81-30301-31
High wardrobe 81-30504-31
Desk drawers 82-20140-31
Check variety of bed linen and sheets in current price list