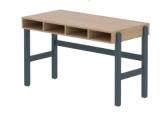

om. Space-optimised bed design with integrated storage and plenty of room for guests







## BEAUTIFUL **STORAGE**

Storage units made from the finest selected oak, a beautiful, strong material that lasts a lifetime

## IT'S ALL ABOUT **DETAILS**

Space-saving storage units designed for children and to provide more room to sleep, play and study







 Mid high bed w. staircase
 90-10765-33

 Chest of drawers
 81-30301-33

 Bookcase
 81-30202-30

 Narrow bookcase
 81-30201-30

## POPSICLE COLLECTION

42

#### **BEDS**

#### **SINGLE**

**3-7** years **8+** years



#### **MID-HIGH**

**3-7** years







#### HIGH

8+ years





#### **2-IN-1-ROOM**

**3-7** years **8+** years







#### Available in 3 colour combinations







#### **STORAGE**

#### **STUDY**

**BED LINEN** 

12









HIGH







#### **WARDROBES**











www.**FLEXAWORLD**.com

FLEXA Hornsyld Industrivej 4 8783 Hornsyld Denmark

Phone: +45 7668 8055 Mail: flexa@flexa.dk