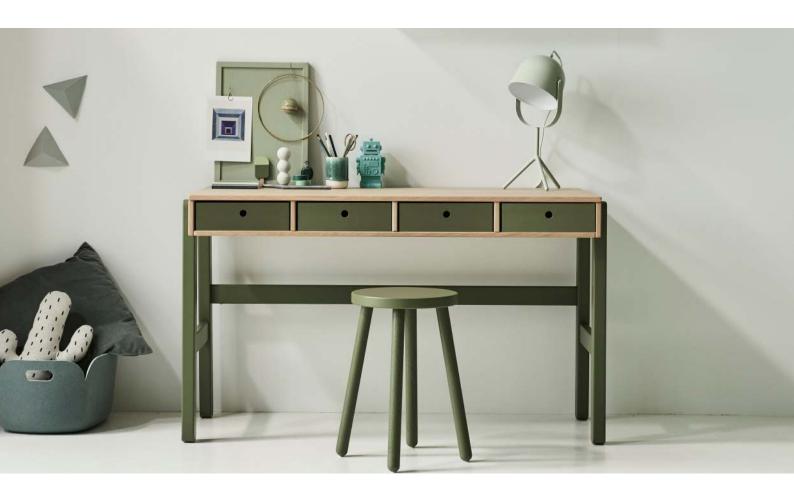

### BEAUTIFUL, BALANCED COLOURS

POPSICLE is available in three colours that appeal to child and parents alike. We call them Kiwi, Cherry and Blueberry.

We choose them with care – as if they were important ingredients in a delicious ice cream.

A well-balanced colour scheme is an integral part of our modern Scandinavian design philosophy. Choose from a cool shade of Blueberry, a muted Kiwi green or a dusky Cherry rose. We created these colours to imbibe tranquillity and make a unique and very personal statement in your child's room.