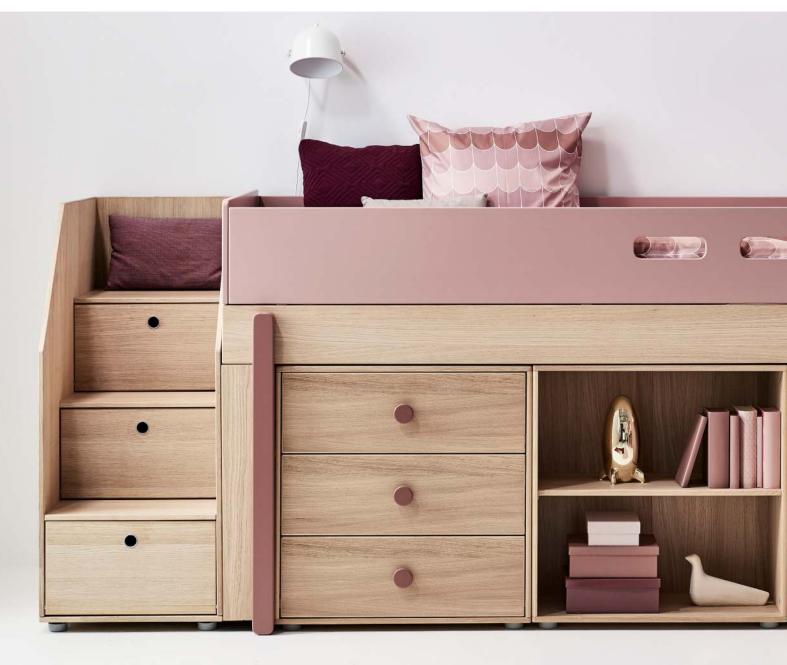

### HOURS TO TREASURE

Mid-high beds are ideal for cocooning and hours of fun under the bed. Our unique underbed storage solution optimises space and leaves you room to display favourite toys and keepsakes

Mid-high bed w. slanting ladder 80-24302-33 Bookcase 81-30202-30

Narrow bookcase 81-30201-30 Chest of drawers 81-30301-33

High wardrobe 81-30504-33

Desk 82-50127-33
Desk drawers 82-20140-33

Check variety of bed linen and sheets