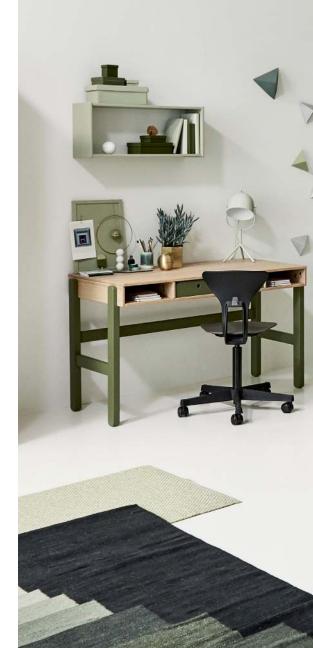

### BEAUTIFUL, BALANCED COLOURS

POPSICLE is available in three colours that appeal to child and parents alike. We call them Kiwi, Cherry and Blueberry.

We choose them with care – as if they were important ingredients in a delicious ice cream.

A well-balanced colour scheme is an integral part of our modern Scandinavian design philosophy. Choose from a cool shade of Blueberry, a muted Kiwi green or a dusky Cherry rose. We created these colours to imbibe tranquillity and make a unique and very personal statement in your child's room.