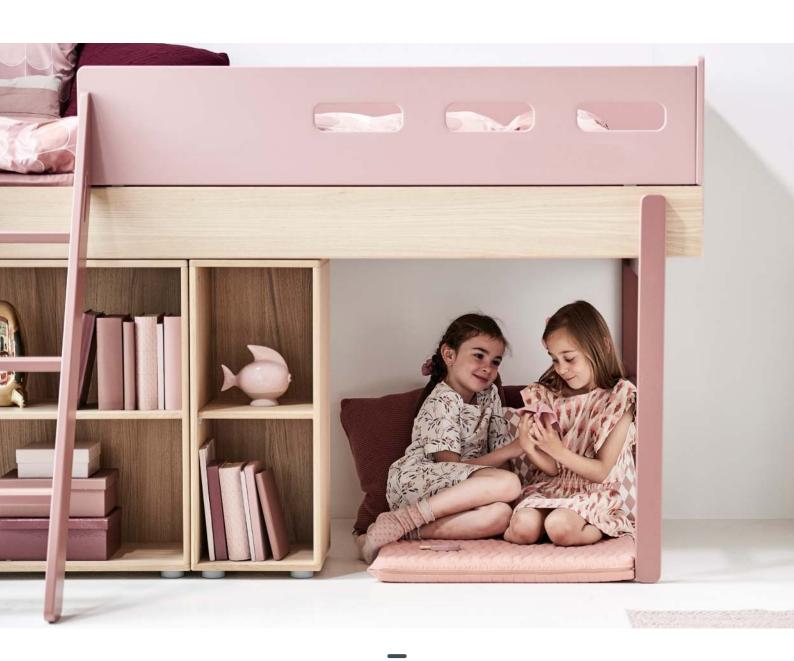

### HOURS TO TREASURE

Mid-high beds are ideal for cocooning and hours of fun under the bed. Our unique underbed storage solution optimises space and leaves you room to display favourite toys and keepsakes

## STAY **ORGANIZED**

If you are short on space, a high-sleeper is a godsend. This multifunctional piece of furniture can double or even triple up as a place to sleep, study and relax