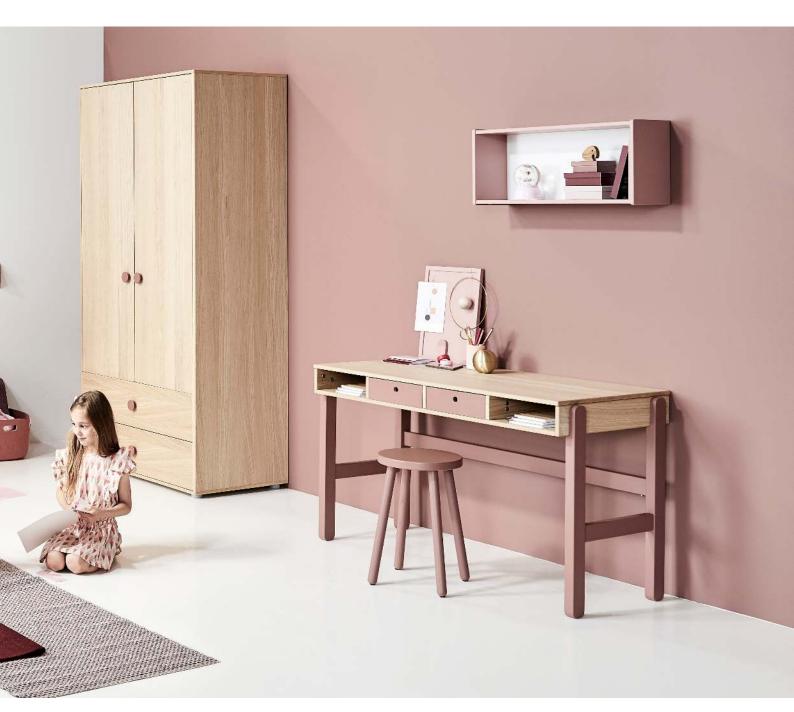

## BEAUTIFUL **STORAGE**

Storage units made from the finest selected oak, a beautiful, strong material that lasts a lifetime

## IT'S ALL ABOUT **DETAILS**

Space-saving storage units designed for children and to provide more room to sleep, play and study

 Mid high bed w. staircase
 90-10765-33

 Chest of drawers
 81-30301-33

 Bookcase
 81-30202-30

 Narrow bookcase
 81-30201-30