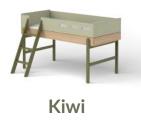

### BEAUTIFUL, BALANCED COLOURS

POPSICLE is available in three colours that appeal to child and parents alike. We call them Kiwi, Cherry and Blueberry.

We choose them with care – as if they were important ingredients in a delicious ice cream.

A well-balanced colour scheme is an integral part of our modern Scandinavian design philosophy. Choose from a cool shade of Blueberry, a muted Kiwi green or a dusky Cherry rose. We created these colours to imbibe tranquillity and make a unique and very personal statement in your child's room.