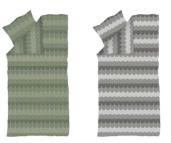

### BEAUTIFUL, BALANCED COLOURS

POPSICLE is available in three colours that appeal to child and parents alike. We call them Kiwi, Cherry and Blueberry.

We choose them with care – as if they were important ingredients in a delicious ice cream.

A well-balanced colour scheme is an integral part of our modern Scandinavian design philosophy. Choose from a cool shade of Blueberry, a muted Kiwi green or a dusky Cherry rose. We created these colours to imbibe tranquillity and make a unique and very personal statement in your child's room.

**Blueberry** 

Cherry

## CHERRY