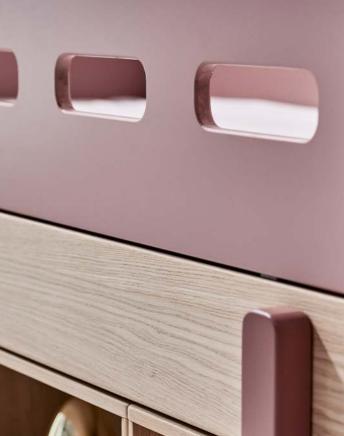

# The essence of POPSICLE by FLEXA

Passion and attention to detail in all aspects of design, finish and choice of materials.

This is true **CRAFTSMANSHIP** 

Made from the finest selected **OAK**, a beautiful and strong material that lasts a lifetime

**SPACE-SAVING** storage units that are designed especially for children and create more room to sleep, play and study

Beautiful colours with child appeal combined with natural materials and shapes bring **SCANDINAVIAN DESIGN** to life

### BEAUTIFUL, BALANCED COLOURS

POPSICLE is available in three colours that appeal to child and parents alike. We call them Kiwi, Cherry and Blueberry.

We choose them with care – as if they were important ingredients in a delicious ice cream.

A well-balanced colour scheme is an integral part of our modern Scandinavian design philosophy. Choose from a cool shade of Blueberry, a muted Kiwi green or a dusky Cherry rose. We created these colours to imbibe tranquillity and make a unique and very personal statement in your child's room.