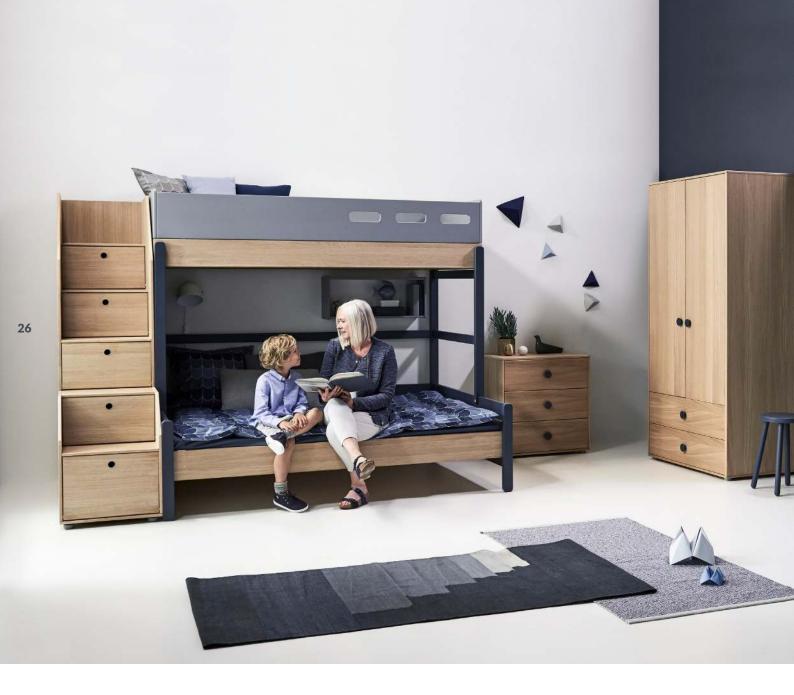

### **FAMILY** FIRST

Family bedrooms are trending – and family beds are ideal for use in small spaces. You may even have room to sleep unexpected guests. The unique staircase with built-in storage is the epitome of space-saving design

Family bed w. staircase 90-10764-32
Chest of drawers 81-30301-32
High wardrobe 81-30504-32
Desk 82-50127-32
Desk drawers 82-20140-32
Check variety of bed linen and sheets in current price list

Sofa bed 80-24102-31
Chest of drawers 81-30301-31
High wardrobe 81-30504-31
Desk drawers 82-20140-31
Check variety of bed linen and sheets in current price list