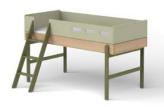

### HOURS TO TREASURE

Mid-high beds are ideal for cocooning and hours of fun under the bed. Our unique underbed storage solution optimises space and leaves you room to display favourite toys and keepsakes

Mid-high bed w. slanting ladder 80-24302-33 Bookcase 81-30202-30

Narrow bookcase 81-30201-30 Chest of drawers 81-30301-33

High wardrobe 81-30504-33

Desk 82-50127-33
Desk drawers 82-20140-33

Check variety of bed linen and sheets