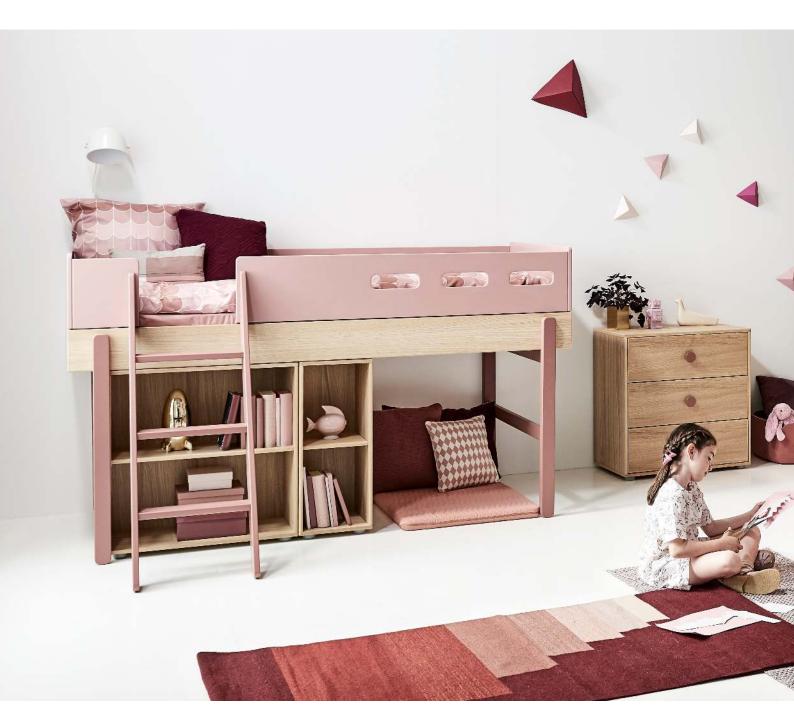

### HOURS TO TREASURE

Mid-high beds are ideal for cocooning and hours of fun under the bed. Our unique underbed storage solution optimises space and leaves you room to display favourite toys and keepsakes

Mid-high bed w. slanting ladder 80-24302-33 Bookcase 81-30202-30

Narrow bookcase 81-30201-30 Chest of drawers 81-30301-33

High wardrobe 81-30504-33

Desk 82-50127-33
Desk drawers 82-20140-33

Check variety of bed linen and sheets