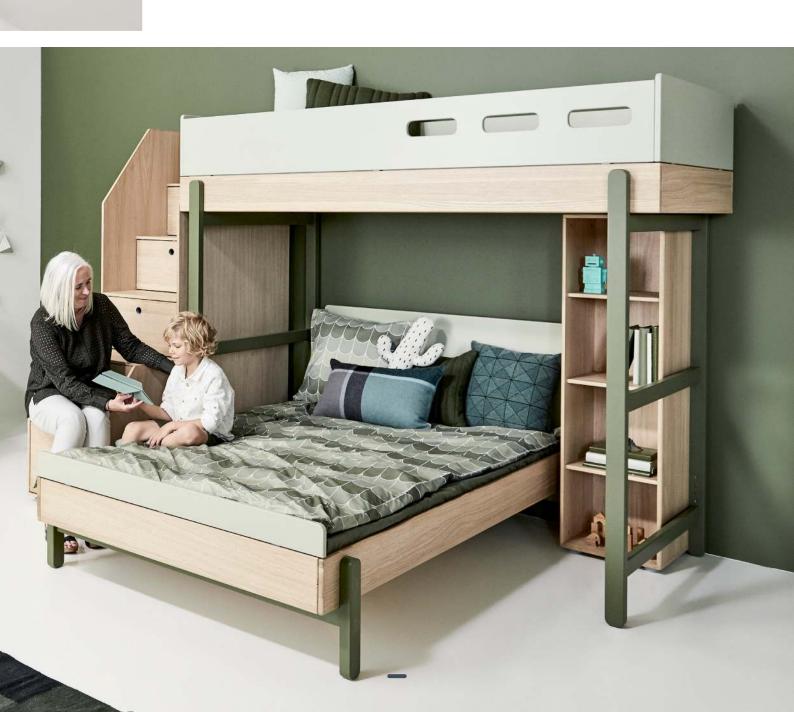

### **FAMILY** FIRST

Family bedrooms are trending – and family beds are ideal for use in small spaces. You may even have room to sleep unexpected guests. The unique staircase with built-in storage is the epitome of space-saving design

Family bed w. staircase 90-10764-32
Chest of drawers 81-30301-32
High wardrobe 81-30504-32
Desk 82-50127-32
Desk drawers 82-20140-32
Check variety of bed linen and sheets in current price list

Sofa bed 80-24102-31
Chest of drawers 81-30301-31
High wardrobe 81-30504-31
Desk drawers 82-20140-31
Check variety of bed linen and sheets in current price list