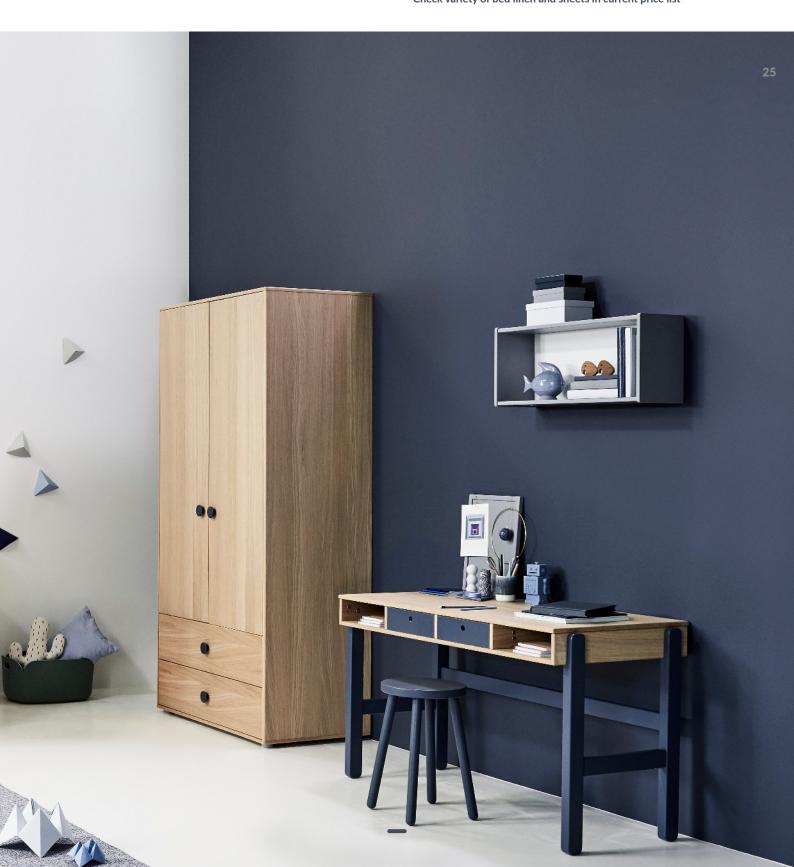

## BEAUTIFUL **STORAGE**

Storage units made from the finest selected oak, a beautiful, strong material that lasts a lifetime

## IT'S ALL ABOUT **DETAILS**

Space-saving storage units designed for children and to provide more room to sleep, play and study

 Mid high bed w. staircase
 90-10765-33

 Chest of drawers
 81-30301-33

 Bookcase
 81-30202-30

 Narrow bookcase
 81-30201-30