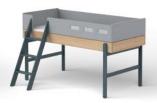

## BLUEBERRY

High bed w. slanting ladder 80-24502-32
Bookcase 81-30502-30
Low wardrobe 81-30503-32
Chest of drawers 81-30301-32
Desk 82-50127-32
Desk drawers 82-20140-32
Check variety of bed linen and sheets in current price list