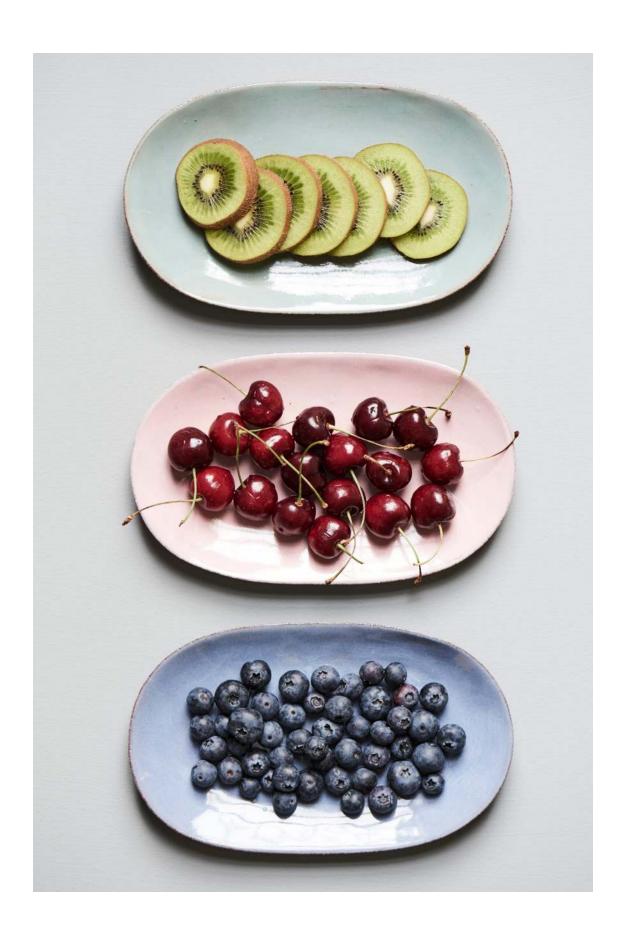

### BEAUTIFUL, BALANCED COLOURS

POPSICLE is available in three colours that appeal to child and parents alike. We call them Kiwi, Cherry and Blueberry.

We choose them with care – as if they were important ingredients in a delicious ice cream.

A well-balanced colour scheme is an integral part of our modern Scandinavian design philosophy. Choose from a cool shade of Blueberry, a muted Kiwi green or a dusky Cherry rose. We created these colours to imbibe tranquillity and make a unique and very personal statement in your child's room.