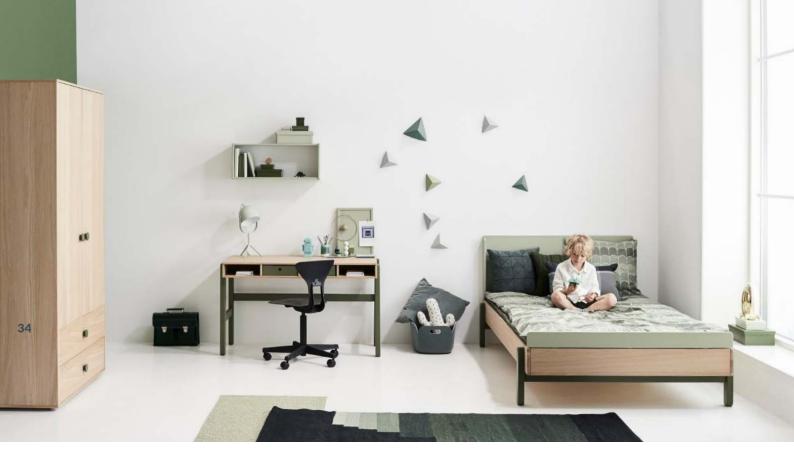

# The essence of POPSICLE by FLEXA

Passion and attention to detail in all aspects of design, finish and choice of materials.

This is true **CRAFTSMANSHIP** 

Made from the finest selected **OAK**, a beautiful and strong material that lasts a lifetime

**SPACE-SAVING** storage units that are designed especially for children and create more room to sleep, play and study

Beautiful colours with child appeal combined with natural materials and shapes bring **SCANDINAVIAN DESIGN** to life

**ADAPTABLE** interior solutions made to meet the changing needs of every child

Safe design and **SAFE** materials to make your child's room a happy place to grow