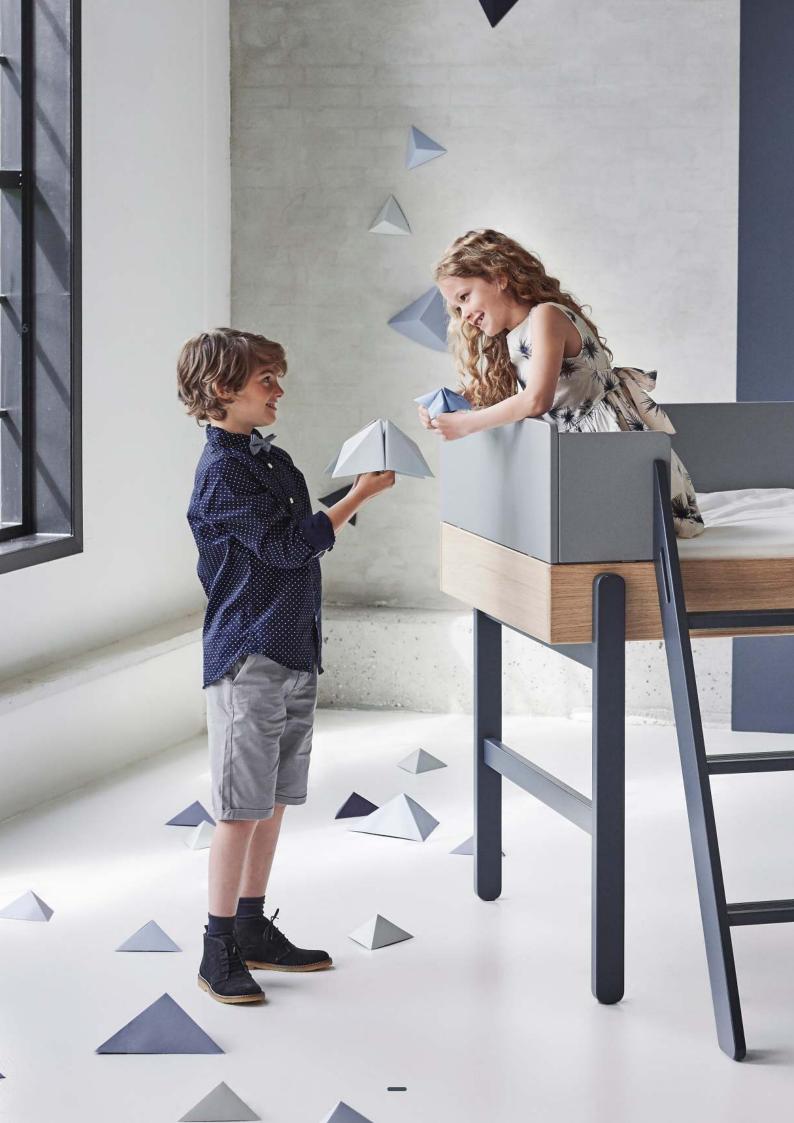

### HOURS TO TREASURE

Mid-high beds are ideal for cocooning and hours of fun under the bed. Our unique underbed storage solution optimises space and leaves you room to display favourite toys and keepsakes

Mid-high bed w. slanting ladder 80-24302-33 Bookcase 81-30202-30

Narrow bookcase 81-30201-30 Chest of drawers 81-30301-33

High wardrobe 81-30504-33

Desk 82-50127-33
Desk drawers 82-20140-33

Check variety of bed linen and sheets