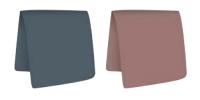

### BEAUTIFUL, BALANCED COLOURS

POPSICLE is available in three colours that appeal to child and parents alike. We call them Kiwi, Cherry and Blueberry.

We choose them with care – as if they were important ingredients in a delicious ice cream.

A well-balanced colour scheme is an integral part of our modern Scandinavian design philosophy. Choose from a cool shade of Blueberry, a muted Kiwi green or a dusky Cherry rose. We created these colours to imbibe tranquillity and make a unique and very personal statement in your child's room.

**Blueberry** 

Cherry