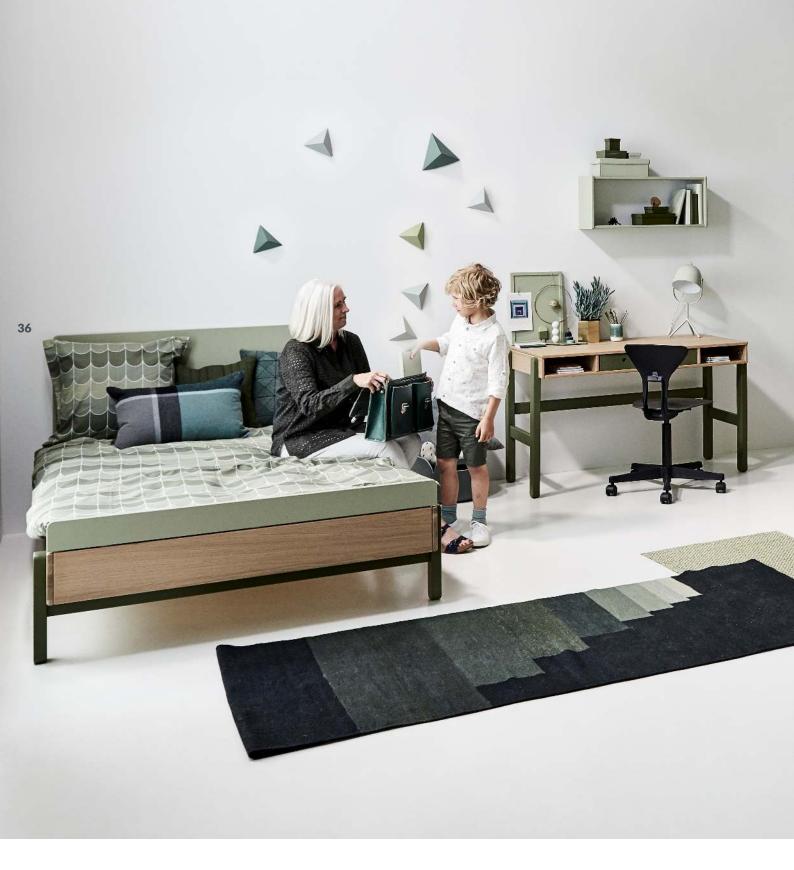

## NEAT & SLEEK

A sofa bed is the perfect spot to hang out with friends. The sleek lines of the POPSICLE sofa bed ooze timeless design

Single bed w. low head and foot board 80-24103-31 Safety rail 80-24603-15

Chest of drawers 81-30301-31

Desk drawers 82-20140-31

Check variety of bed linen and sheets in current price list