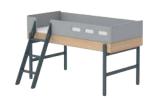

### HOURS TO TREASURE

Mid-high beds are ideal for cocooning and hours of fun under the bed. Our unique underbed storage solution optimises space and leaves you room to display favourite toys and keepsakes

Mid-high bed w. slanting ladder 80-24302-33 Bookcase 81-30202-30

Narrow bookcase 81-30201-30 Chest of drawers 81-30301-33

High wardrobe 81-30504-33

Desk 82-50127-33
Desk drawers 82-20140-33

Check variety of bed linen and sheets