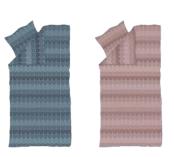

### BEAUTIFUL, BALANCED COLOURS

POPSICLE is available in three colours that appeal to child and parents alike. We call them Kiwi, Cherry and Blueberry.

We choose them with care – as if they were important ingredients in a delicious ice cream.

A well-balanced colour scheme is an integral part of our modern Scandinavian design philosophy. Choose from a cool shade of Blueberry, a muted Kiwi green or a dusky Cherry rose. We created these colours to imbibe tranquillity and make a unique and very personal statement in your child's room.

**Blueberry** 

Cherry

## CHERRY