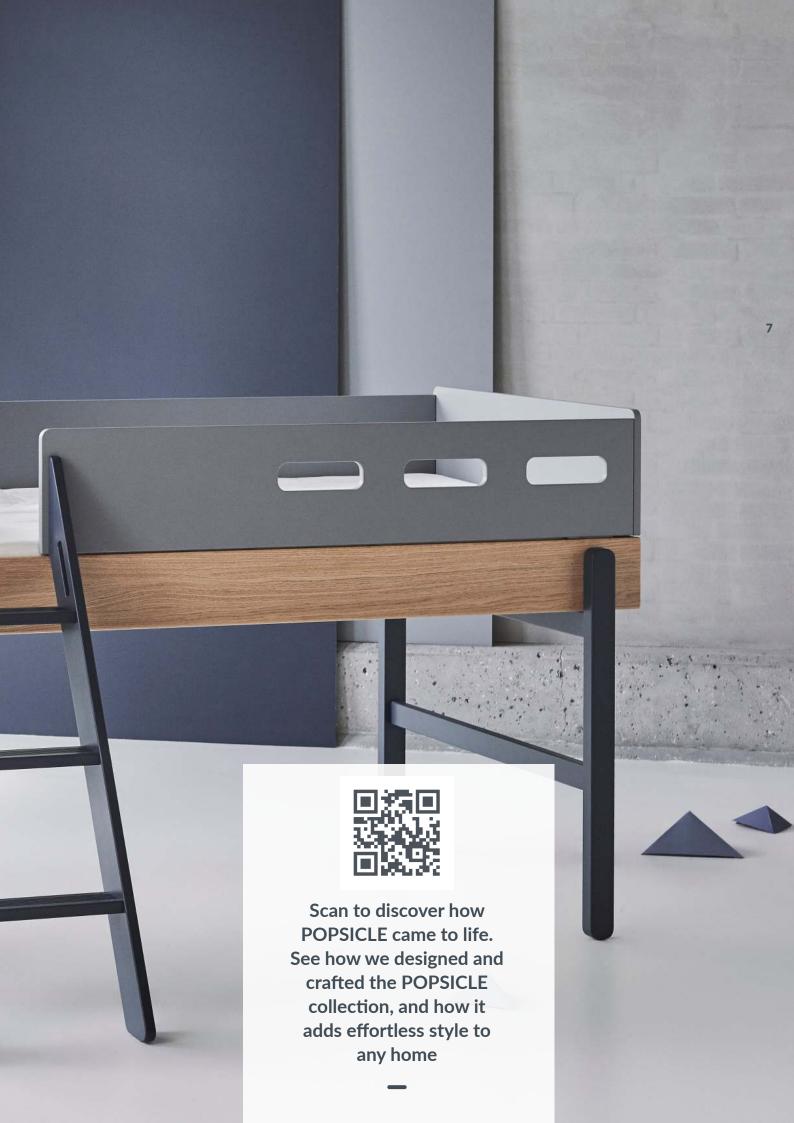

L • BALANCED**

These are words that truly describe our new furniture collection. We call it POPSICLE by FLEXA. This is inspirational craftsmanship, made from the finest oak in combination with beautiful colours and child appeal.

POPSICLE is a full children's room and interior concept. POPSICLE is a collection of beds, storage units, desks and textiles. Furniture designed to meet the changing needs of children of all ages. Be inspired by a universe of stylish colours, premium materials and smart solutions.





## CONTENTS

| Award-winning design        | .08 |
|-----------------------------|-----|
| The essence of POPSICLE     | 10  |
| Beautiful, balanced colours | 12  |
|                             | 14  |
| Beautiful storage           | .38 |
| Collection overview         | 42  |





#### **AWARD-WINNING DESIGN**

At FLEXA, we work with creative designers who convert our ideas into beautiful, functional design for children of all ages. We handpicked a young, visionary Danish design team called Herman Studio to design POPSICLE. We fell in love with their holistic way of thinking and their beautifully simple approach to drawing and drafting.

POPSICLE is awarded the Red Dot Design Award 2017. This is one of the most prestigious accolades in the design world. POPSICLE is a shining example of strong Scandinavian design traditions, with equally strong focus on function, aesthetics and high-quality materials.



#### reddot award 2017 winner











## OUR **INSPIRATION**



"POPSICLE is inspired by the simple, soft and rounded shapes of a real popsicle. A popsicle is t