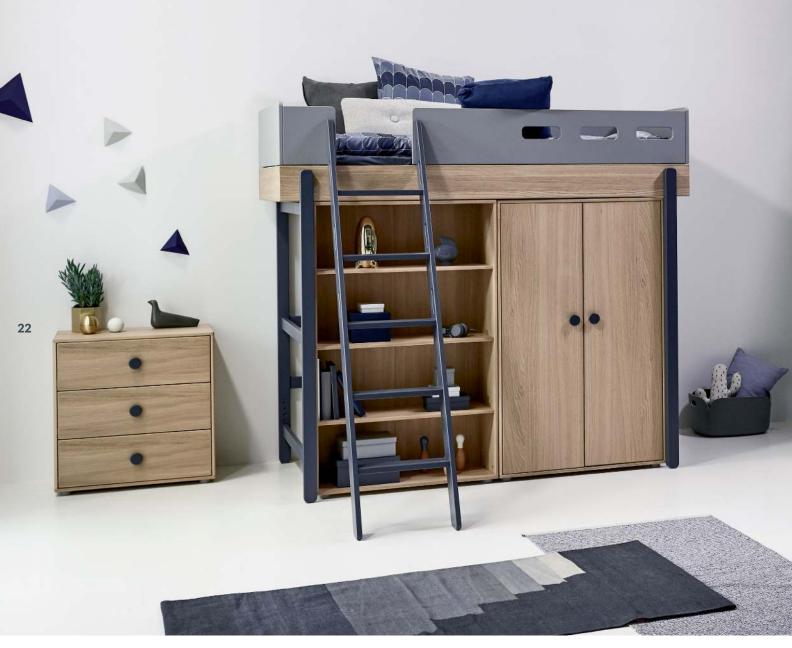

## STAY **ORGANIZED**

If you are short on space, a high-sleeper is a godsend. This multifunctional piece of furniture can double or even triple up as a place to sleep, study and relax

### WE LOVE **SHARING**

Having children share a bedroom is the perfect space-saving solution for smaller homes

Bunk bed 80-24401-32
Chest of drawers 81-30301-32
High wardrobe 81-30504-32
Desk drawers 82-20140-32