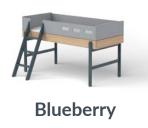

### BEAUTIFUL, BALANCED COLOURS

POPSICLE is available in three colours that appeal to child and parents alike. We call them Kiwi, Cherry and Blueberry.

We choose them with care – as if they were important ingredients in a delicious ice cream.

A well-balanced colour scheme is an integral part of our modern Scandinavian design philosophy. Choose from a cool shade of Blueberry, a muted Kiwi green or a dusky Cherry rose. We created these colours to imbibe tranquillity and make a unique and very personal statement in your child's room.

## BLUEBERRY

High bed w. slanting ladder 80-24502-32
Bookcase 81-30502-30
Low wardrobe 81-30503-32
Chest of drawers 81-30301-32
Desk 82-50127-32
Desk drawers 82-20140-32
Check variety of bed linen and sheets in current price list