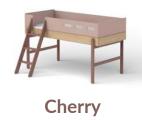

### BEAUTIFUL, BALANCED COLOURS

POPSICLE is available in three colours that appeal to child and parents alike. We call them Kiwi, Cherry and Blueberry.

We choose them with care – as if they were important ingredients in a delicious ice cream.

A well-balanced colour scheme is an integral part of our modern Scandinavian design philosophy. Choose from a cool shade of Blueberry, a muted Kiwi green or a dusky Cherry rose. We created these colours to imbibe tranquillity and make a unique and very personal statement in your child's room.

## CHERRY