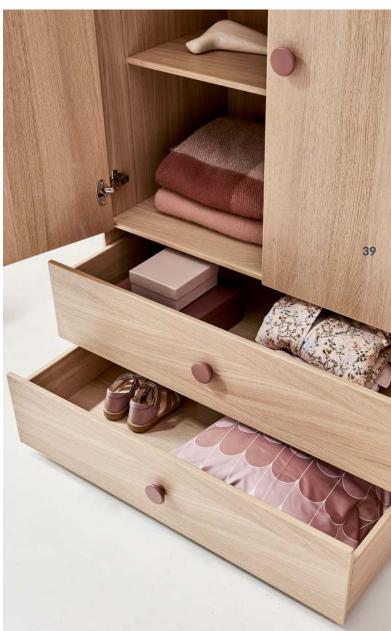

## BEAUTIFUL **STORAGE**

Storage units made from the finest selected oak, a beautiful, strong material that lasts a lifetime

## IT'S ALL ABOUT **DETAILS**

Space-saving storage units designed for children and to provide more room to sleep, play and study

 Mid high bed w. staircase
 90-10765-33

 Chest of drawers
 81-30301-33

 Bookcase
 81-30202-30