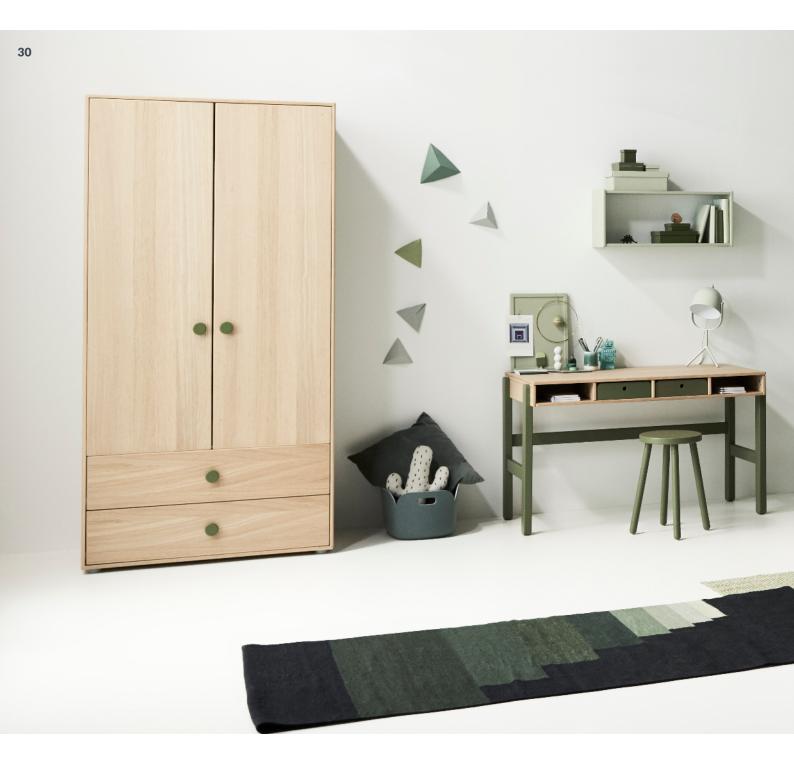

## BEAUTIFUL **STORAGE**

Storage units made from the finest selected oak, a beautiful, strong material that lasts a lifetime

## IT'S ALL ABOUT **DETAILS**

Space-saving storage units designed for children and to provide more room to sleep, play and study

 Mid high bed w. staircase
 90-10765-33

 Chest of drawers
 81-30301-33

 Bookcase
 81-30202-30

 Narrow bookcase
 81-30201-30