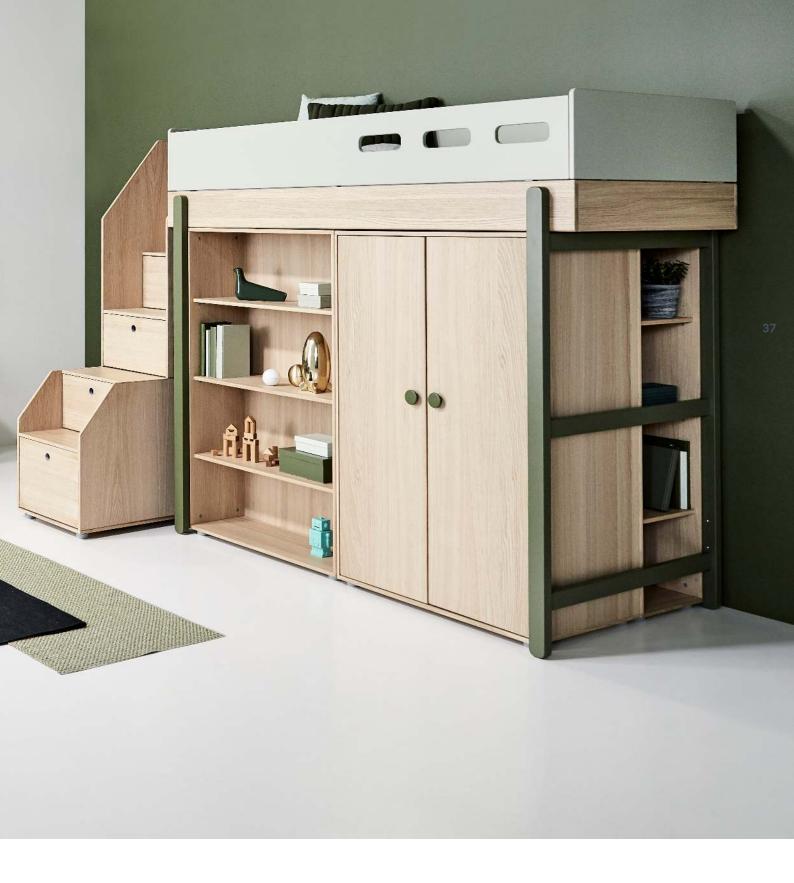

## STAY **ORGANIZED**

If you are short on space, a high-sleeper is a godsend. This multifunctional piece of furniture can double or even triple up as a place to sleep, study and relax

## BEAUTIFUL **STORAGE**

Storage units made from the finest selected oak, a beautiful, strong material that lasts a lifetime

## IT'S ALL ABOUT **DETAILS**

Space-saving storage units designed for children and to provide more room to sleep, play and study

 Mid high bed w. staircase
 90-10765-33

 Chest of drawers
 81-30301-33

 Bookcase
 81-30202-30

 Narrow bookcase
 81-30201-30