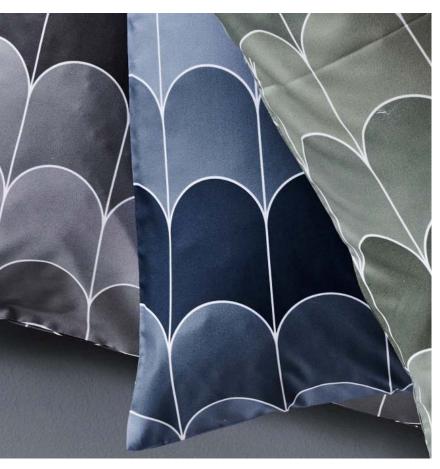

### BEAUTIFUL, BALANCED COLOURS

POPSICLE is available in three colours that appeal to child and parents alike. We call them Kiwi, Cherry and Blueberry.

We choose them with care – as if they were important ingredients in a delicious ice cream.

A well-balanced colour scheme is an integral part of our modern Scandinavian design philosophy. Choose from a cool shade of Blueberry, a muted Kiwi green or a dusky Cherry rose. We created these colours to imbibe tranquillity and make a unique and very personal statement in your child's room.

**Blueberry** 

Cherry