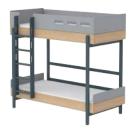

### WE LOVE **SHARING**

Having children share a bedroom is the perfect space-saving solution for smaller homes

Bunk bed 80-24401-32
Chest of drawers 81-30301-32
High wardrobe 81-30504-32
Desk drawers 82-20140-32

Check variety of bed linen and sheets in current price list