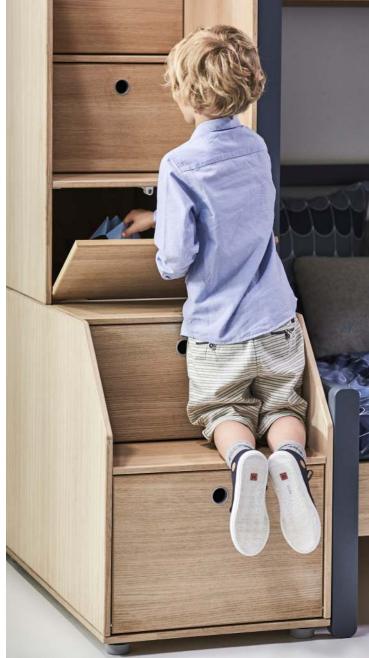

## BEAUTIFUL **STORAGE**

Storage units made from the finest selected oak, a beautiful, strong material that lasts a lifetime

## IT'S ALL ABOUT **DETAILS**

Space-saving storage units designed for children and to provide more room to sleep, play and study

 Mid high bed w. staircase
 90-10765-33

 Chest of drawers
 81-30301-33

 Bookcase
 81-30202-30