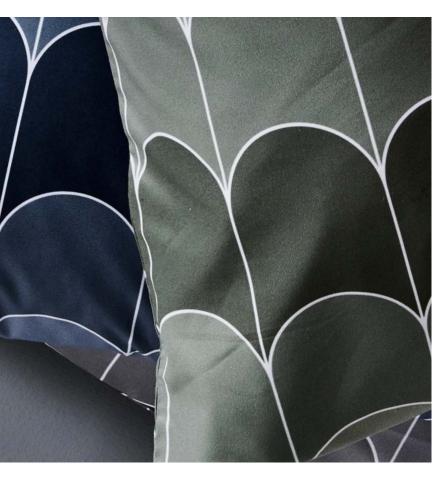

### BEAUTIFUL, BALANCED COLOURS

POPSICLE is available in three colours that appeal to child and parents alike. We call them Kiwi, Cherry and Blueberry.

We choose them with care – as if they were important ingredients in a delicious ice cream.

A well-balanced colour scheme is an integral part of our modern Scandinavian design philosophy. Choose from a cool shade of Blueberry, a muted Kiwi green or a dusky Cherry rose. We created these colours to imbibe tranquillity and make a unique and very personal statement in your child's room.

**Blueberry** 

Cherry

## CHERRY