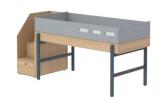

## IT'S ALL ABOUT **DETAILS**

Space-saving storage units designed for children and to provide more room to sleep, play and study

 Mid high bed w. staircase
 90-10765-33

 Chest of drawers
 81-30301-33

 Bookcase
 81-30202-30

 Narrow bookcase
 81-30201-30