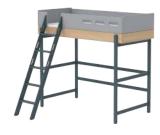

## STAY **ORGANIZED**

If you are short on space, a high-sleeper is a godsend. This multifunctional piece of furniture can double or even triple up as a place to sleep, study and relax