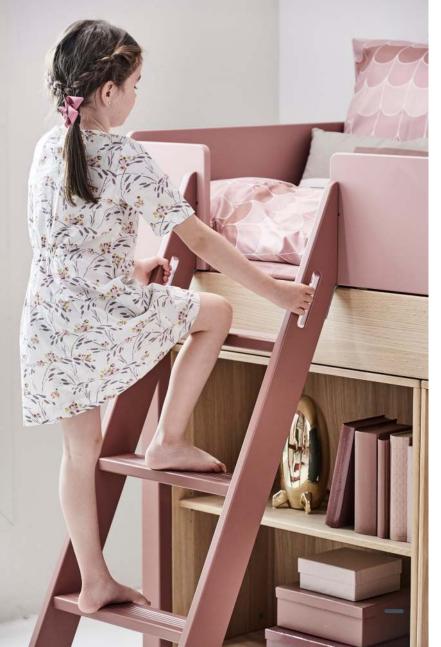

## STAY **ORGANIZED**

If you are short on space, a high-sleeper is a godsend. This multifunctional piece of furniture can double or even triple up as a place to sleep, study and relax

Mid-high bed w. slanting ladder 80-24302-33 Bookcase 81-30202-30

Narrow bookcase 81-30201-30 Chest of drawers 81-30301-33

High wardrobe 81-30504-33

Desk 82-50127-33
Desk drawers 82-20140-33

Check variety of bed linen and sheets