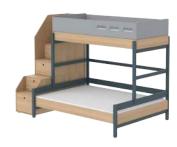

### **FAMILY** FIRST

Family bedrooms are trending – and family beds are ideal for use in small spaces. You may even have room to sleep unexpected guests. The unique staircase with built-in storage is the epitome of space-saving design

Family bed w. staircase 90-10764-32
Chest of drawers 81-30301-32
High wardrobe 81-30504-32
Desk 82-50127-32
Desk drawers 82-20140-32
Check variety of bed linen and sheets in current price list

Sofa bed 80-24102-31
Chest of drawers 81-30301-31
High wardrobe 81-30504-31
Desk drawers 82-20140-31
Check variety of bed linen and sheets in current price list