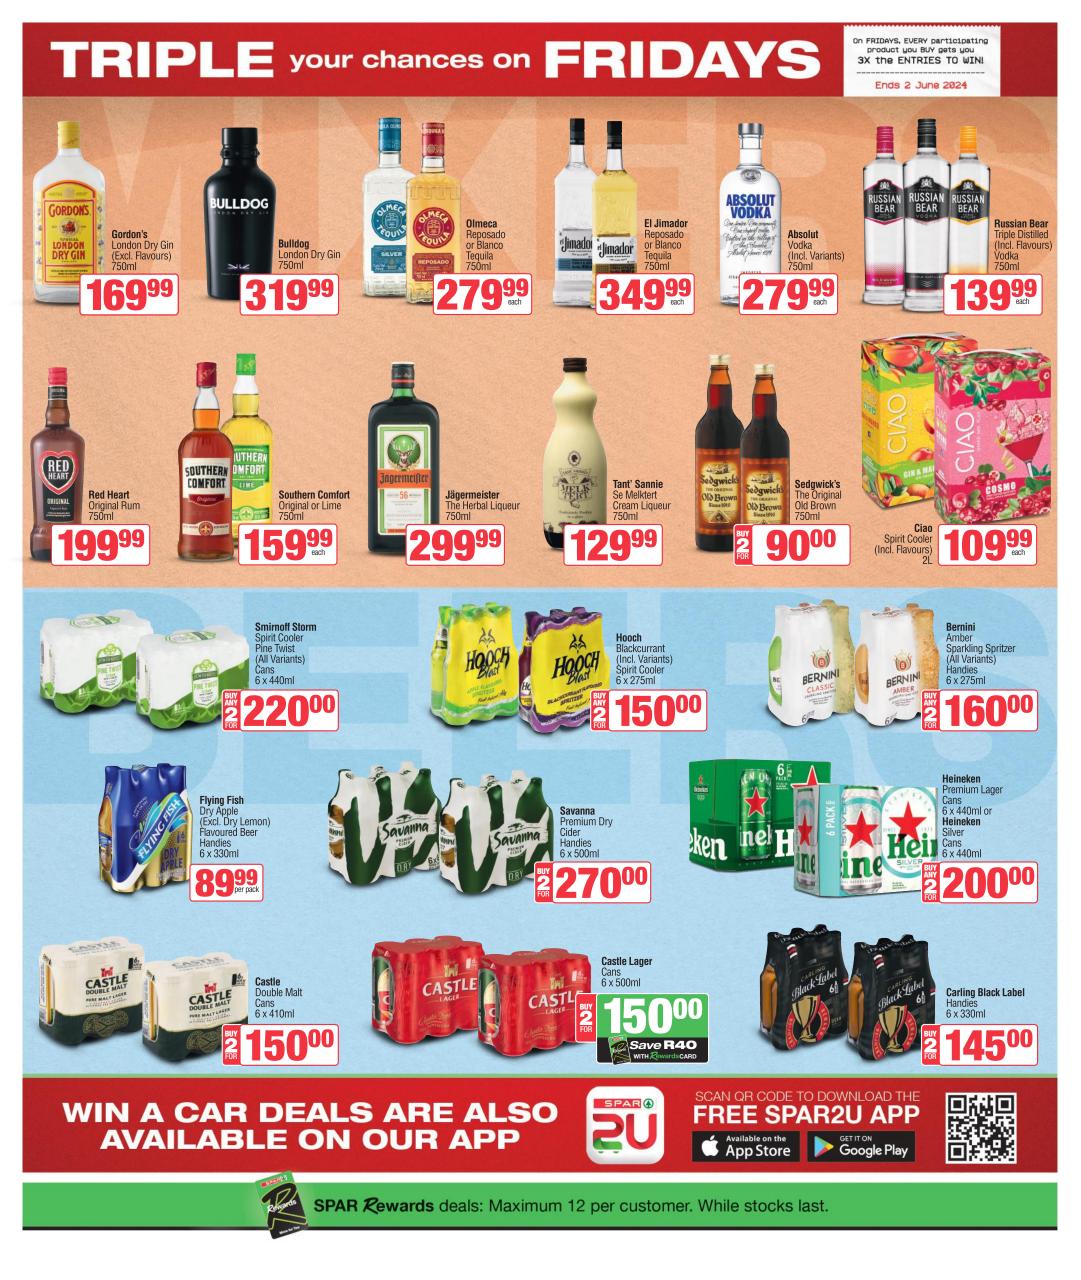

Swipe your NEW Rewards card and you could be a WINNER! Competition ends 2 June 2024.

12

Coca-Cola or **Schweppes** (Incl. Variants)

**Jack Daniel's** 

(Incl. Variants) 750ml

Old No. 7

Tennessee

Whiskey

Corona Extra Handies

**Ballantine's** 

Whisky

750ml

Finest Blended Scotch

6 x 355ml

KWV

Brandy

750ml

5 Year Old

These products could win you 1 of 50 CARS

Exclusive to SPAR Rewards customers.

Pressed Lemon (Excl. Dry Apple) Flavoured Beer Cans 6 x 500ml

**Chateau Del Rei** Sparkling Wine White, Rosé or Red Cans 6 x 250ml

V.S. Cognac 750ml

Tanqueray Distilled

London Dry Gin, Flor de Sevilla or Blackcurrant Royale Triple Berry, Gin 750ml

Stretton's London Dry Gin, Wild Berries or Ruby Orange Flavoured Gin

750ml

Belgravia

6 x 440ml

Cans

Gin & Dry Lemon (Incl. Variants)

STRETTON'S

GIN

**Olive Brook** Everyday Red Range 750ml

**Du Toitskloof** Cabernet Sauvignon, Shiraz, Merlot or Pinotage 750ml

Windhoek

Windhoek Premium Lager Handies or Cans 24 x 440ml

SPAR Rewards deals: Maximum 12 per customer. While stocks last.

Belgravia

Handies

6 x 275ml

Gin & Dry Lemon

(Incl Variants)