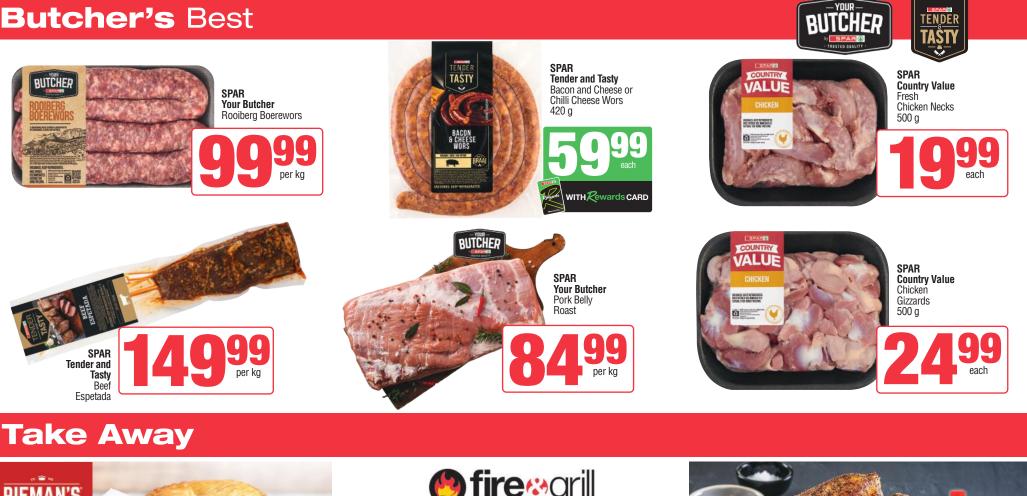

## **Butcher's** Best

Specials available at selected SUPERSPAR and SPAR stores (excluding KWIKSPAR and SPAR Express stores) from 22 May up to and including 2 June 2024, while stocks last. We reserve the right to limit quantities. Prices include VAT. TV products available nationwide. Not available in Western Cape, Eastern Cape, KwaZulu-Natal, Upington or Keimoes area, the Lowveld or Belfast area. II\_SSR3229 2 MI\_SSR3229