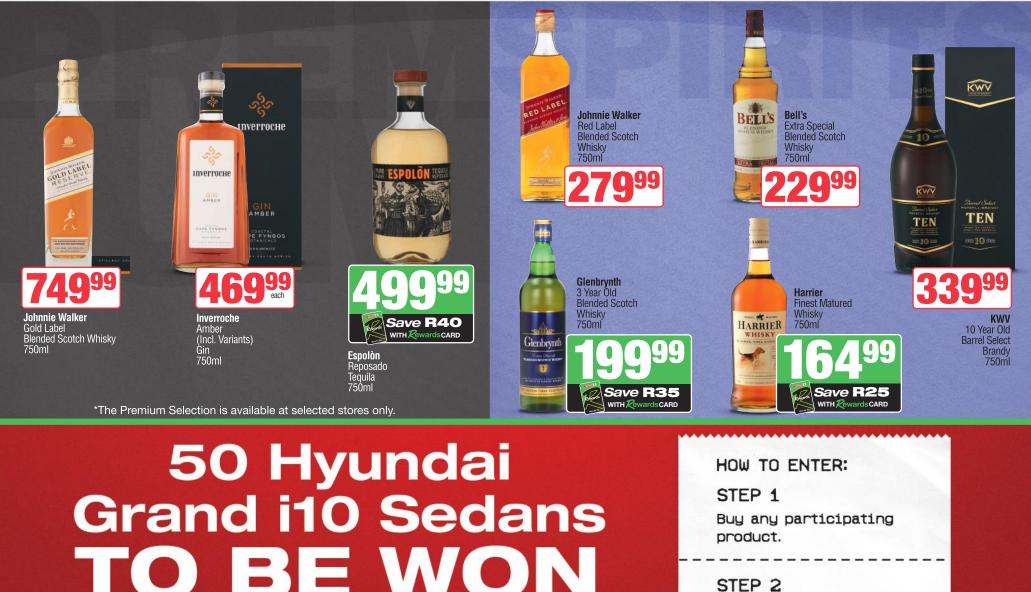

Swipe your NEW Rewards card and you could be a WINNER! Competition ends 2 June 2024.

12

Coca-Cola or **Schweppes** (Incl. Variants)

**Jack Daniel's** 

(Incl. Variants) 750ml

Old No. 7

Tennessee

Whiskey

Corona Extra Handies

**Ballantine's** 

Whisky

750ml

Finest Blended Scotch

6 x 355ml

KWV

Brandy

750ml

5 Year Old

These products could win you 1 of 50 CARS

Exclusive to SPAR Rewards customers.

Pressed Lemon (Excl. Dry Apple) Flavoured Beer Cans 6 x 500ml

**Chateau Del Rei** Sparkling Wine White, Rosé or Red Cans 6 x 250ml

V.S. Cognac 750ml

Tanqueray Distilled

London Dry Gin, Flor de Sevilla or Blackcurrant Royale Triple Berry, Gin 750ml

Stretton's London Dry Gin, Wild Berries or Ruby Orange Flavoured Gin

750ml

Belgravia

6 x 440ml

Cans

Gin & Dry Lemon (Incl. Variants)

STRETTON'S

GIN

**Olive Brook** Everyday Red Range 750ml

**Du Toitskloof** Cabernet Sauvignon, Shiraz, Merlot or Pinotage 750ml

Windhoek

Windhoek Premium Lager Handies or Cans 24 x 440ml

SPAR Rewards deals: Maximum 12 per customer. While stocks last.

Belgravia

Handies

6 x 275ml

Gin & Dry Lemon

(Incl Variants)