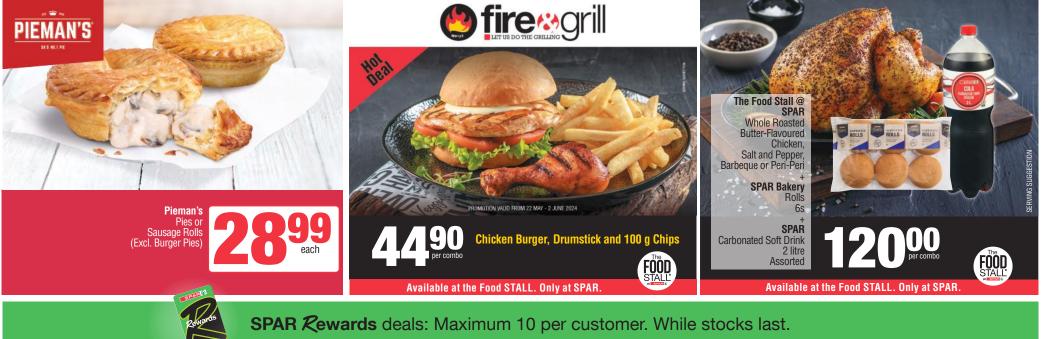

## Fresh savings every day



TENDER



## **Butcher's** Best





Specials available at selected SUPERSPAR and SPAR stores (excluding KWIKSPAR and SPAR Express stores) from 22 May up to and including 2 June 2024, while stocks last. We reserve the right to limit quantities. Prices include VAT. TV products available nationwide. Not available in Western Cape, Eastern Cape, KwaZulu-Natal, Upington or Keimoes area, the Lowveld or Belfast area. II\_SSR3229 2 MI\_SSR3229





Specials available at selected SUPERSPAR and SPAR stores (excluding KWIKSPAR and SPAR Express stores) from 22 May up to and including 2 June 2024, while stocks last. We reserve the right to limit quantities. Prices include VAT. TV products available nationwide. Not available in Western Cape, Eastern Cape, KwaZulu-Natal, Upington or Keimoes area, the Lowveld or Belfast area. Errors and Om