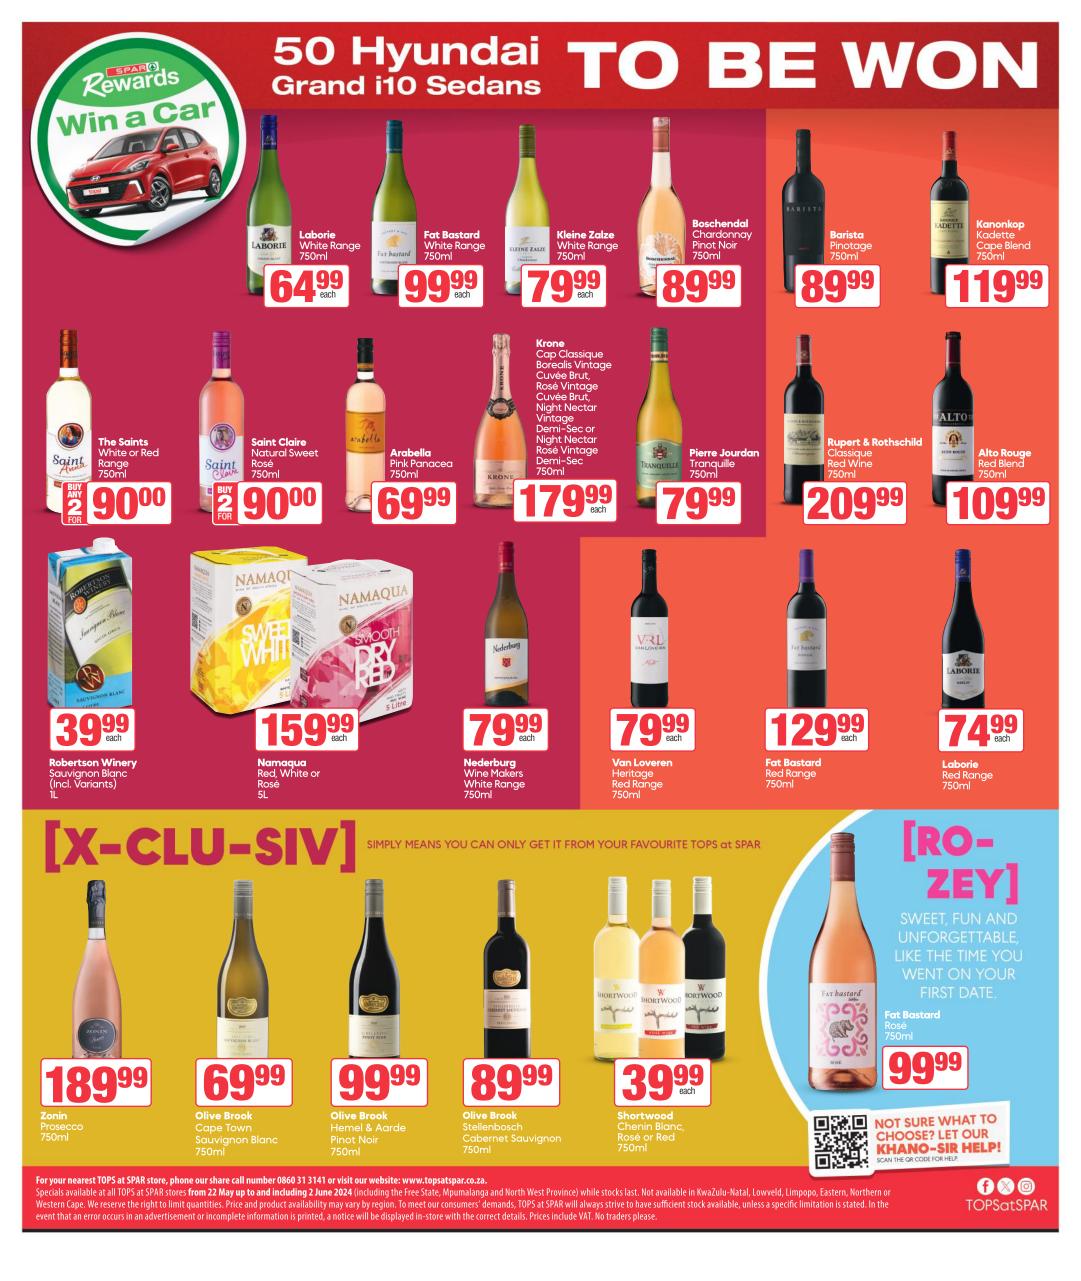

750ml

5 Year Old

These products could win you 1 of 50 CARS

Exclusive to SPAR Rewards customers.

Pressed Lemon (Excl. Dry Apple) Flavoured Beer Cans 6 x 500ml

**Chateau Del Rei** Sparkling Wine White, Rosé or Red Cans 6 x 250ml

Cans

Gin & Dry Lemon (Incl. Variants)

STRETTON'S

GIN

**Olive Brook** Everyday Red Range 750ml

**Du Toitskloof** Cabernet Sauvignon, Shiraz, Merlot or Pinotage 750ml

Windhoek

Windhoek Premium Lager Handies or Cans 24 x 440ml