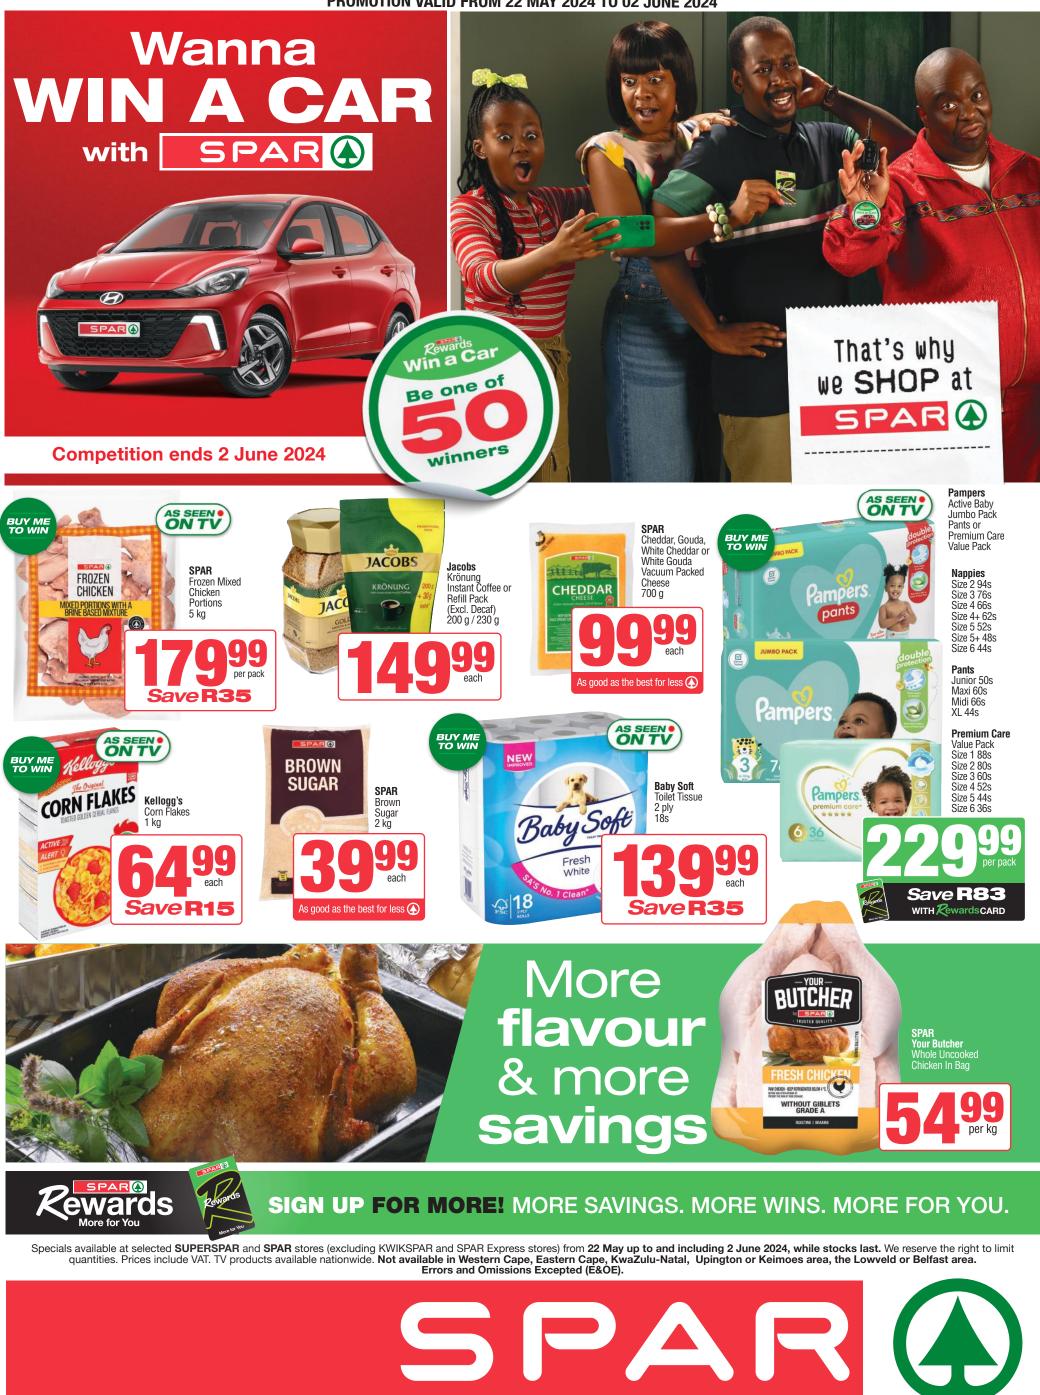

## Fresh savings every day



TENDER



## **Butcher's** Best





Specials available at selected SUPERSPAR and SPAR stores (excluding KWIKSPAR and SPAR Express stores) from 22 May up to and including 2 June 2024, while stocks last. We reserve the right to limit quantities. Prices include VAT. TV products available nationwide. Not available in Western Cape, Eastern Cape, KwaZulu-Natal, Upington or Keimoes area, the Lowveld or Belfast area. II\_SSR3229 2 MI\_SSR3229





Specials available at selected SUPERSPAR and SPAR stores (excluding KWIKSPAR and SPAR Express stores) from 22 May up to and including 2 June 2024, while stocks last. We reserve the right to limit quantities. Prices include VAT. TV products available nationwide. Not available in Western Cape, Eastern Cape, KwaZulu-Natal, U