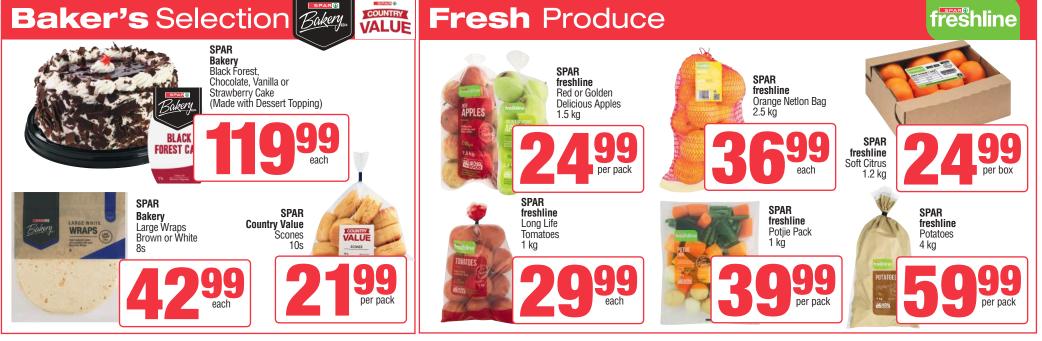

## Fresh savings every day



TENDER



## **Butcher's** Best





Specials available at selected SUPERSPAR and SPAR stores (excluding KWIKSPAR and SPAR Express stores) from 22 May up to and including 2 June 2024, while stocks last. We reserve the right to limit quantities. Prices include VAT. TV products available nationwide. Not available in Western Cape, Eastern Cape, KwaZulu-Natal, Upington or Keimoes area, the Lowveld or Belfast area. II\_SSR3229 2 MI\_SSR3229





Specials available at selected SUPERSPAR and SPAR stores (excluding KWIKSPAR and SPAR Express stores) from 22 May up to and including 2 June 2024, while stocks last. We reserve the right to limit quantities. Prices include VAT. TV products available nationwide. Not available in Western Cape, Eastern Cape, KwaZulu-Natal, Upington or Keimoes area, the Lowveld or