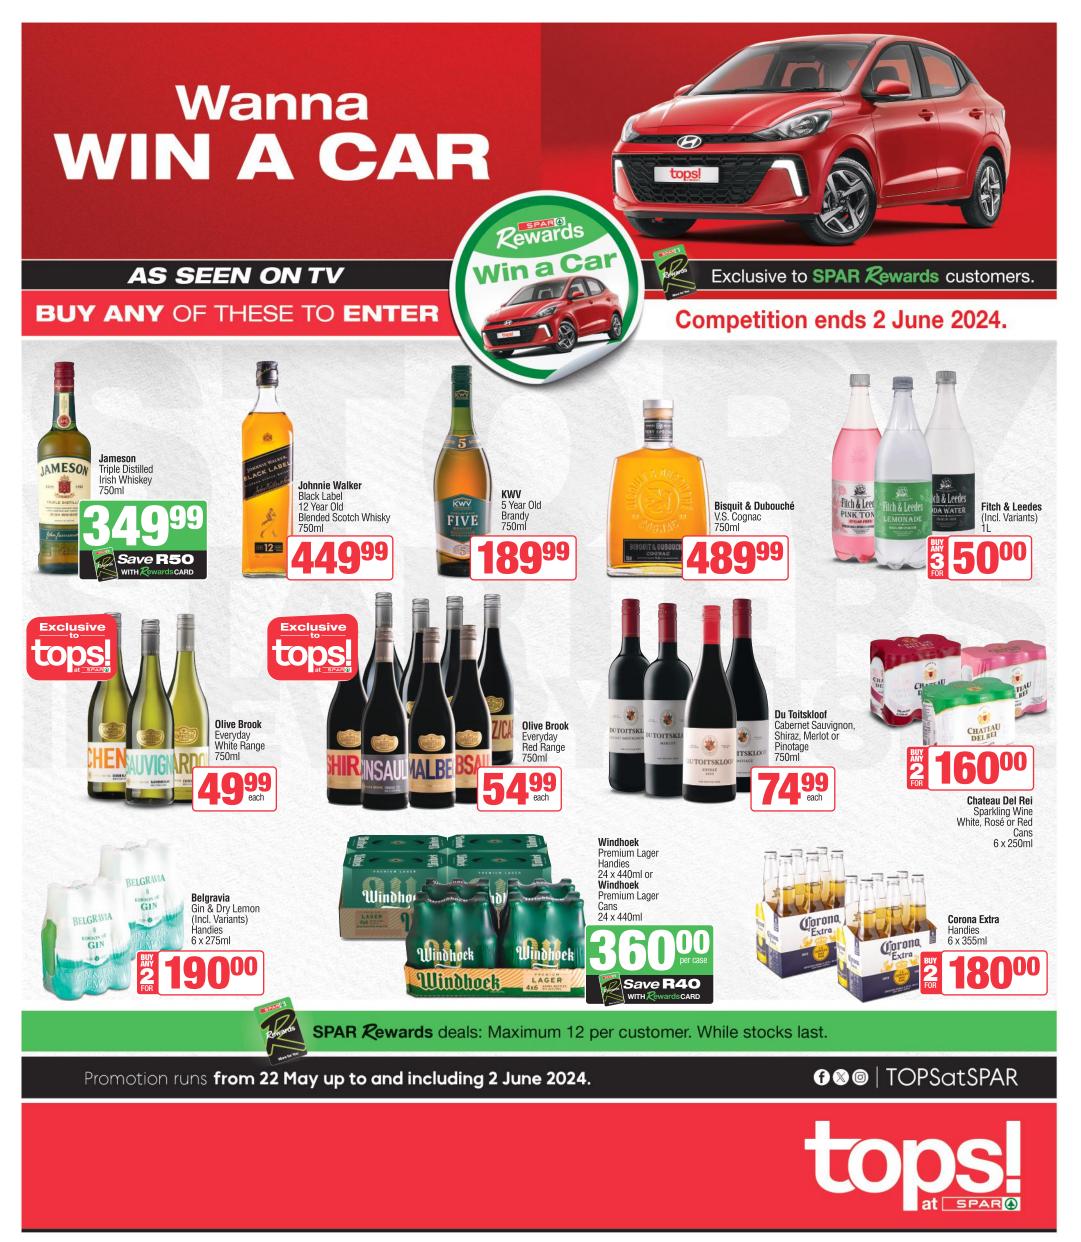

Swipe your NEW Rewards card and you could be a WINNER! Competition ends 2 June 2024.

12

Coca-Cola or **Schweppes** (Incl. Variants)

**Jack Daniel's** 

(Incl. Variants) 750ml

Old No. 7

Tennessee

Whiskey

Corona Extra Handies

**Ballantine's** 

Whisky

750ml

Finest Blended Scotch

6 x 355ml

KWV

Brandy

750ml

5 Year Old

These products could win you 1 of 50 CARS

Exclusive to SPAR Rewards customers.

Pressed Lemon (Excl. Dry Apple) Flavoured Beer Cans 6 x 500ml

**Chateau Del Rei** Sparkling Wine White, Rosé or Red Cans 6 x 250ml

V.S. Cognac 750ml

Tanqueray Distilled

London Dry Gin, Flor de Sevilla or Blackcurrant Royale Triple Berry, Gin 750ml

Stretton's London Dry Gin, Wild Berries or Ruby Orange Flavoured Gin

750ml

Belgravia

6 x 440ml

Cans

Gin & Dry Lemon (Incl. Variants)

STRETTON'S

GIN

**Olive Brook** Everyday Red Range 750ml

**Du Toitskloof** Cabernet Sauvignon, Shiraz, Merlot or Pinotage 750ml

Windhoek

Windhoek Premium Lager Handies or Cans 24 x 440ml

SPAR Rewards deals: Maximum 12 per customer. While stocks last.

Belgravia

Handies

6 x 275ml

Gin & Dry Lemon

(Incl Variants)