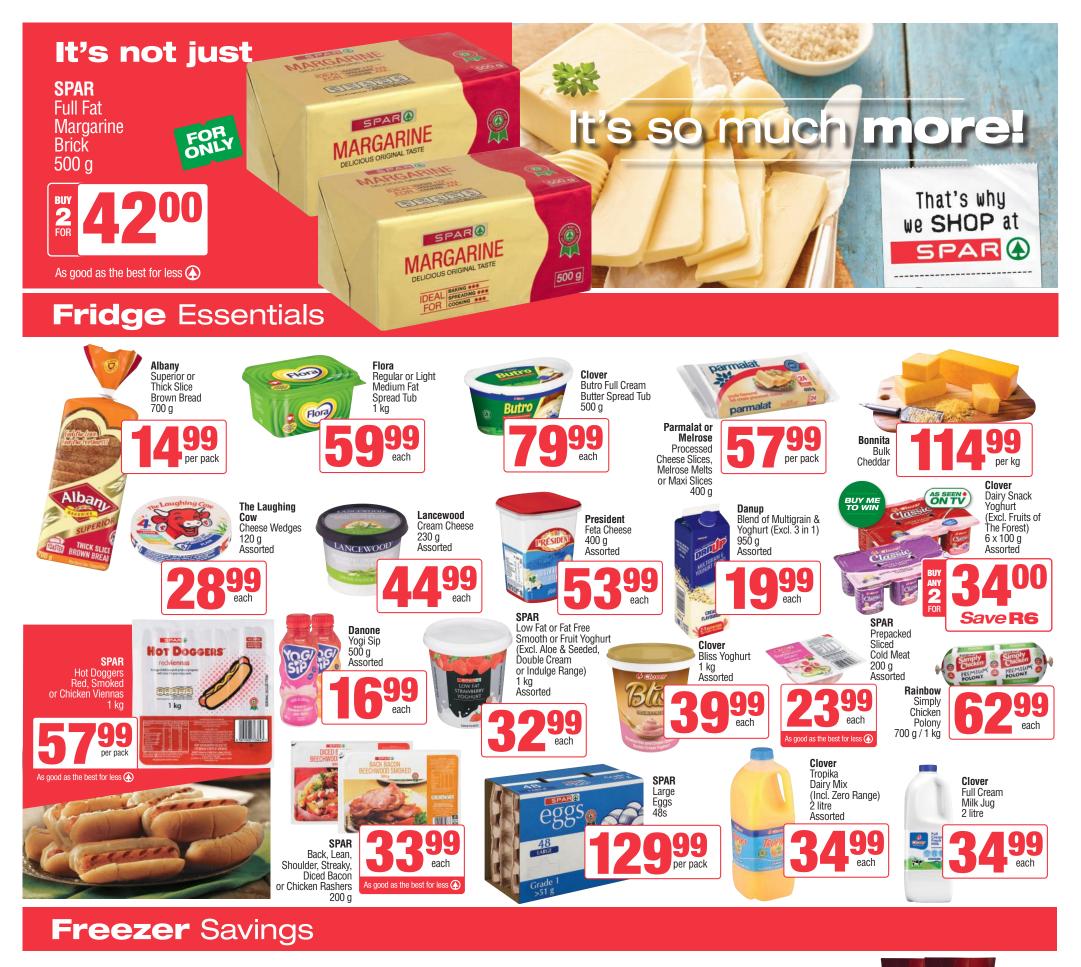

## Fresh savings every day



TENDER



## **Butcher's** Best





Specials available at selected SUPERSPAR and SPAR stores (excluding KWIKSPAR and SPAR Express stores) from 22 May up to and including 2 June 2024, while stocks last. We reserve the right to limit quantities. Prices include VAT. TV products available nationwide. Not available in Western Cape, Eastern Cape, KwaZulu-Natal, Upington or Keimoes area, the Lowveld or Belfast area. II\_SSR3229 2 MI\_SSR3229





Specials available at selected SUPERSPAR and SPAR stores (excluding KWIKSPAR and SPAR Express stores) from 22 May up to and including 2 June 2024, while stocks last. We reserve the right to limit quantities. Prices include VAT. TV products available nationwide. Not available in Western Cape, Eastern Cape, KwaZulu-Natal, Upington or Keimoes area, the Lowveld or Belfast area. Errors and Omissions Excepted (E&OE). MI\_SSR3229 3





Specials available at selected **SUPERSPAR** and **SPAR** stores (excluding KWIKSPAR and SPAR Express stores) from **22 May up to and including 2 June 2024, while stocks last.** We reserve the right to limit quantities. Prices include VAT. TV products available nationwide. **Not available in Western Cape, Eastern Cape, KwaZulu-Natal, Upington or Keimoes area,