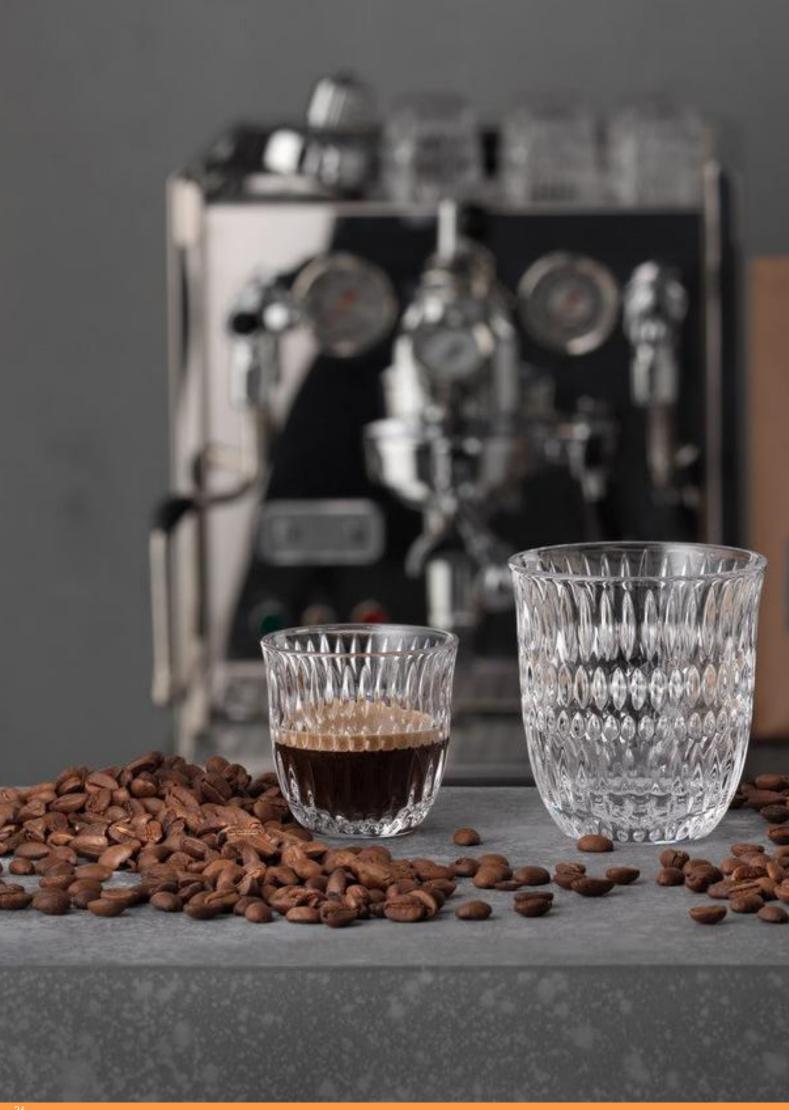

### BARISTA

#### **BLACK GOLD IN THE SPOTLIGHT**

Visual impact plays a huge role in enhancing the pleasures of the palate – and coffee is no exception. Now the **Nachtmann Barista Collection** offers the perfect glass for every kind of speciality coffee. Golden brown crema, snowy foam enhanced by latte art, the rich interplay of colours – coffee aficionados can now choose from four glasses in two strikingly attractive faceted cuts. The range spans glasses for espresso/doppio and cappuccino, a classic coffee mug with handle, and a tall, slim glass for latte macchiato and cold brew. The hotly anticipated **NACHTMANN ETHNO and NOBLESSE series** are the perfect surprise for all coffee connoisseurs. The attractively decorated exterior is useful as well as ornamental; **it deflects the heat** and allows the glass to be held comfortably despite its hot contents.

#### **AROMA BOOSTER**

The slim, slightly flared lines promote the development of aroma for all black coffee types.

### **CREMA BOOSTER**

The base is gently domed to prevent the crema from thinning and stabilize its structure at the center.

For all types of preperation

Diswasher safe

Perfect Barista glasses

Made in Germany.