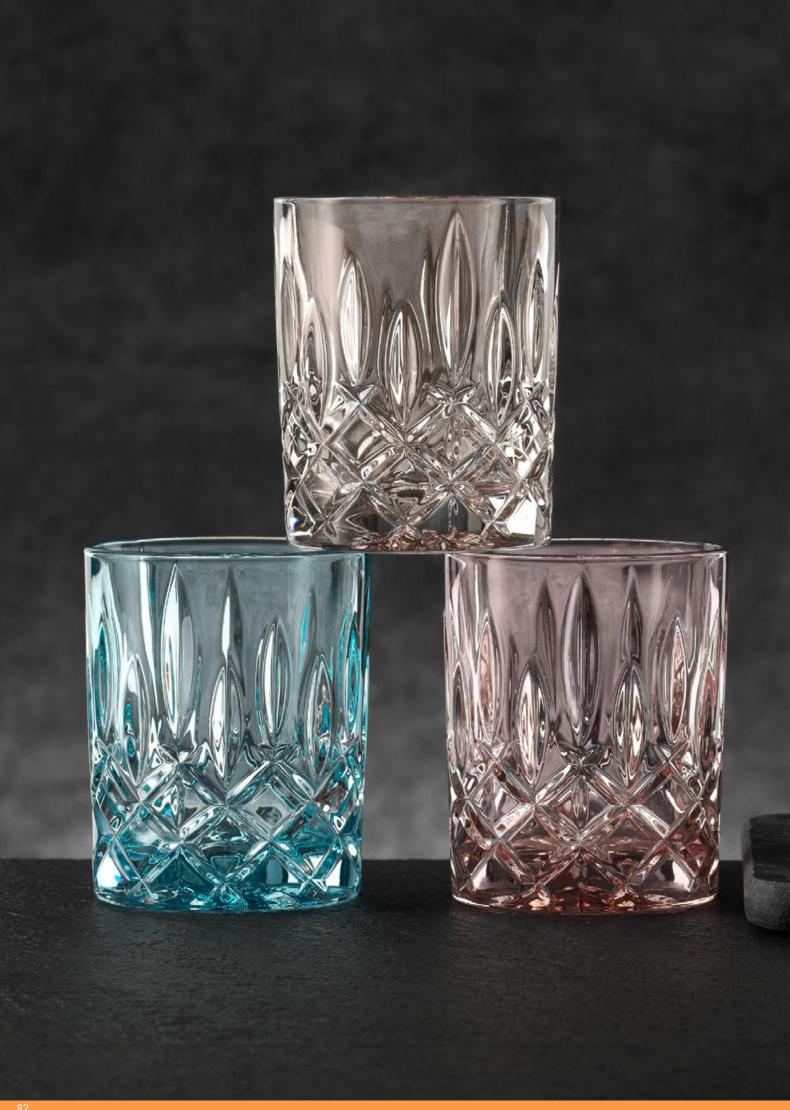

# **NOBLESSE COLORS**

COCKTAIL/WINE

COCKTAIL/WINE **GLASS TAUPE SET/2** 

7 2/5"

3 1/2" 12 1/2 oz

7 1/2"

3 3/4"

73 5/8"

|                                              | GLASS AQUA SET/2                                                            |                                                                                |                               |  |
|----------------------------------------------|-----------------------------------------------------------------------------|--------------------------------------------------------------------------------|-------------------------------|--|
| ITEM                                         | 105219 (617/0<br>Height:<br>Largest Ø:<br>Capacity:                         | 188 mm<br>90 mm                                                                | 7 2/5"<br>3 1/2"<br>12 1/2 oz |  |
| PACKAGING                                    | Pieces/Bill unit:<br>Bill units/MP:                                         | 2                                                                              |                               |  |
| BILL UNIT DIMENSIONS  MASTER PACK DIMENSIONS | Length: Width: Height: Weight: Length: Width: Height: Weight:               | 190 mm<br>95 mm<br>198 mm<br>840 gr.<br>294 mm<br>199 mm<br>215 mm<br>2685 gr. | 7 5/6"<br>8 1/2"              |  |
| EURO PALLET<br>L 80 cm x W 120 cm            | Bill units/Pallet:<br>Bill units/Layer:<br>Layers/Pallet:<br>Pallet height: | 48<br>8                                                                        | 73 5/8"                       |  |
| EAN                                          | 4 00376                                                                     | 2 2976                                                                         | 222                           |  |

| /2                                                                              | COCKTAIL<br>GLASS RO                                                        |                                                                                |
|---------------------------------------------------------------------------------|-----------------------------------------------------------------------------|--------------------------------------------------------------------------------|
| 7 2/5"<br>3 1/2"<br>12 1/2 oz                                                   | 105218 (617/0<br>Height:<br>Largest Ø:<br>Capacity:                         | 188 mm<br>90 mm<br>355 ml                                                      |
|                                                                                 | Pieces/Bill unit:<br>Bill units/MP:                                         | 2                                                                              |
| 7 1/2"<br>3 3/4"<br>7 4/5"<br>1,85 lb<br>11 4/7"<br>7 5/6"<br>8 1/2"<br>5,93 lb | Length: Width: Height: Weight: Length: Width: Height: Weight:               | 190 mm<br>95 mm<br>198 mm<br>840 gr.<br>294 mm<br>199 mm<br>215 mm<br>2685 gr. |
| 73 5/8"                                                                         | Bill units/Pallet:<br>Bill units/Layer:<br>Layers/Pallet:<br>Pallet height: | 384<br>48<br>8<br>187 cm                                                       |
| 22                                                                              | 4 00376                                                                     | 2976                                                                           |
|                                                                                 |                                                                             |                                                                                |

| GLASS ROSÉ SET/2     |          |           |  |  |  |  |
|----------------------|----------|-----------|--|--|--|--|
| <b>105218</b> (617/0 | )        |           |  |  |  |  |
| Height:              | 188 mm   | 7 2/5"    |  |  |  |  |
| Largest Ø:           | 90 mm    | 3 1/2"    |  |  |  |  |
| Capacity:            | 355 ml   | 12 1/2 oz |  |  |  |  |
|                      |          |           |  |  |  |  |
| Pieces/Bill unit:    | 2        |           |  |  |  |  |
| Bill units/MP:       | 3        |           |  |  |  |  |
|                      |          |           |  |  |  |  |
| Length:              | 190 mm   | 7 1/2"    |  |  |  |  |
| Width:               | 95 mm    | 3 3/4"    |  |  |  |  |
| Height:              | 198 mm   | 7 4/5"    |  |  |  |  |
| Weight:              | 840 gr.  | 1,85 lb   |  |  |  |  |
|                      |          |           |  |  |  |  |
| Length:              | 294 mm   | 11 4/7"   |  |  |  |  |
| Width:               | 199 mm   | 7 5/6"    |  |  |  |  |
| Height:              | 215 mm   | 8 1/2"    |  |  |  |  |
| Weight:              | 2685 gr. | 5,93 lb   |  |  |  |  |
| Bill units/Pallet:   | 384      |           |  |  |  |  |
| Bill units/Layer:    | 48       |           |  |  |  |  |
| Layers/Pallet:       | 8        |           |  |  |  |  |

73 5/8"

| COCKTAIL/WINE    |
|------------------|
| GLASS MINT SET/2 |

| <b>105220</b> (617/0)<br>Height:<br>Largest Ø:<br>Capacity:   | 188 mm<br>90 mm<br>355 ml                                                      | 7 2/5"<br>3 1/2"<br>12 1/2 oz                              | <b>105217</b> (617/0)<br>Height:<br>Largest Ø:<br>Capacity:   | 188 mm<br>90 mm<br>355 ml                                                      |
|---------------------------------------------------------------|--------------------------------------------------------------------------------|------------------------------------------------------------|---------------------------------------------------------------|--------------------------------------------------------------------------------|
| Pieces/Bill unit:<br>Bill units/MP:                           | 2                                                                              |                                                            | Pieces/Bill unit:<br>Bill units/MP:                           | 2                                                                              |
| Length: Width: Height: Weight: Length: Width: Height: Weight: | 190 mm<br>95 mm<br>198 mm<br>840 gr.<br>294 mm<br>199 mm<br>215 mm<br>2685 gr. | 7 1/2" 3 3/4" 7 4/5" 1,85 lb 11 4/7" 7 5/6" 8 1/2" 5,93 lb | Length: Width: Height: Weight: Length: Width: Height: Weight: | 190 mm<br>95 mm<br>198 mm<br>840 gr.<br>294 mm<br>199 mm<br>215 mm<br>2685 gr. |