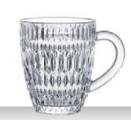

### BARISTA

#### **BLACK GOLD IN THE SPOTLIGHT**

Visual impact plays a huge role in enhancing the pleasures of the palate – and coffee is no exception. Now the **Nachtmann Barista Collection** offers the perfect glass for every kind of speciality coffee. Golden brown crema, snowy foam enhanced by latte art, the rich interplay of colours – coffee aficionados can now choose from four glasses in two strikingly attractive faceted cuts. The range spans glasses for espresso/doppio and cappuccino, a classic coffee mug with handle, and a tall, slim glass for latte macchiato and cold brew. The hotly anticipated **NACHTMANN ETHNO and NOBLESSE series** are the perfect surprise for all coffee connoisseurs. The attractively decorated exterior is useful as well as ornamental; **it deflects the heat** and allows the glass to be held comfortably despite its hot contents.

### **NACHTMANN BARISTA**

Barista Collection Booklet

|                                   | ESPRESSO                                                                    | ) / DOPI                              | PIO                                    | CAPPUCC<br>FLAT WHI                                                         |                                        |                                     | COFFEE N                                                                    | 1UG                                    |                                          | LATTE MA                                                                    | CCHIA                                  | ТО                                   |
|-----------------------------------|-----------------------------------------------------------------------------|---------------------------------------|----------------------------------------|-----------------------------------------------------------------------------|----------------------------------------|-------------------------------------|-----------------------------------------------------------------------------|----------------------------------------|------------------------------------------|-----------------------------------------------------------------------------|----------------------------------------|--------------------------------------|
| ІТЕМ                              | 104965 (661/30<br>Height:<br>Largest Ø:<br>Capacity:                        | 05)<br>63 mm<br>64 mm<br>90 ml        | 2 1/2"<br>2 1/2"<br>3 1/6 oz           | <b>104966</b> (661/38<br>Height:<br>Largest Ø:<br>Capacity:                 | 90 mm<br>83 mm<br>234 ml               | 3 1/2"<br>3 1/4"<br>8 1/4 oz        | 104301 (661/28<br>Height:<br>Largest Ø:<br>Capacity:                        | 3)<br>107 mm<br>125 mm<br>392 ml       | 4 1/5"<br>5"<br>13 5/6 oz                | <b>105187</b> (661/9' Height: Largest Ø: Capacity:                          | 1)<br>151 mm<br>77 mm<br>434 ml        | 6"<br>3"<br>15 1/3 oz                |
| PACKAGING                         | Pieces/Bill unit:<br>Bill units/MP:                                         | 1<br>12                               |                                        | Pieces/Bill unit:<br>Bill units/MP:                                         | 1<br>12                                |                                     | Pieces/Bill unit:<br>Bill units/MP:                                         | 1<br>12                                |                                          | Pieces/Bill unit:<br>Bill units/MP:                                         | 1<br>12                                |                                      |
| BILL UNIT<br>DIMENSIONS           | Length:<br>Width:<br>Height:<br>Weight:                                     | -                                     | -                                      | Length:<br>Width:<br>Height:<br>Weight:                                     |                                        | -                                   | Length:<br>Width:<br>Height:<br>Weight:                                     |                                        | -                                        | Length:<br>Width:<br>Height:<br>Weight:                                     |                                        | -                                    |
| MASTER PACK<br>DIMENSIONS         | Length:<br>Width:<br>Height:<br>Weight:                                     | 270 mm<br>196 mm<br>90 mm<br>1733 gr. | 10 5/8"<br>7 5/7"<br>3 1/2"<br>3,83 lb | Length:<br>Width:<br>Height:<br>Weight:                                     | 374 mm<br>280 mm<br>112 mm<br>3779 gr. | 14 5/7"<br>11"<br>4 2/5"<br>8,34 lb | Length:<br>Width:<br>Height:<br>Weight:                                     | 398 mm<br>370 mm<br>144 mm<br>4699 gr. | 15 2/3"<br>14 4/7"<br>5 2/3"<br>10,37 lb | Length:<br>Width:<br>Height:<br>Weight:                                     | 354 mm<br>266 mm<br>197 mm<br>5680 gr. | 14"<br>10 1/2"<br>7 3/4"<br>12,54 lb |
| EURO PALLET<br>L 80 cm x W 120 cm | Bill units/Pallet:<br>Bill units/Layer:<br>Layers/Pallet:<br>Pallet height: | 2112<br>192<br>11<br>114 cm           | 44 7/8"                                | Bill units/Pallet:<br>Bill units/Layer:<br>Layers/Pallet:<br>Pallet height: | 864<br>96<br>9<br>116 cm               | 45 2/3"                             | Bill units/Pallet:<br>Bill units/Layer:<br>Layers/Pallet:<br>Pallet height: | 504<br>72<br>7<br>116 cm               | 45 2/3"                                  | Bill units/Pallet:<br>Bill units/Layer:<br>Layers/Pallet:<br>Pallet height: | 540<br>108<br>5<br>114 cm              | 44 7/8"                              |
| EAN                               |                                                                             |                                       |                                        |                                                                             |                                        | II II I <b>II</b>                   |                                                                             |                                        |                                          |                                                                             |                                        |                                      |