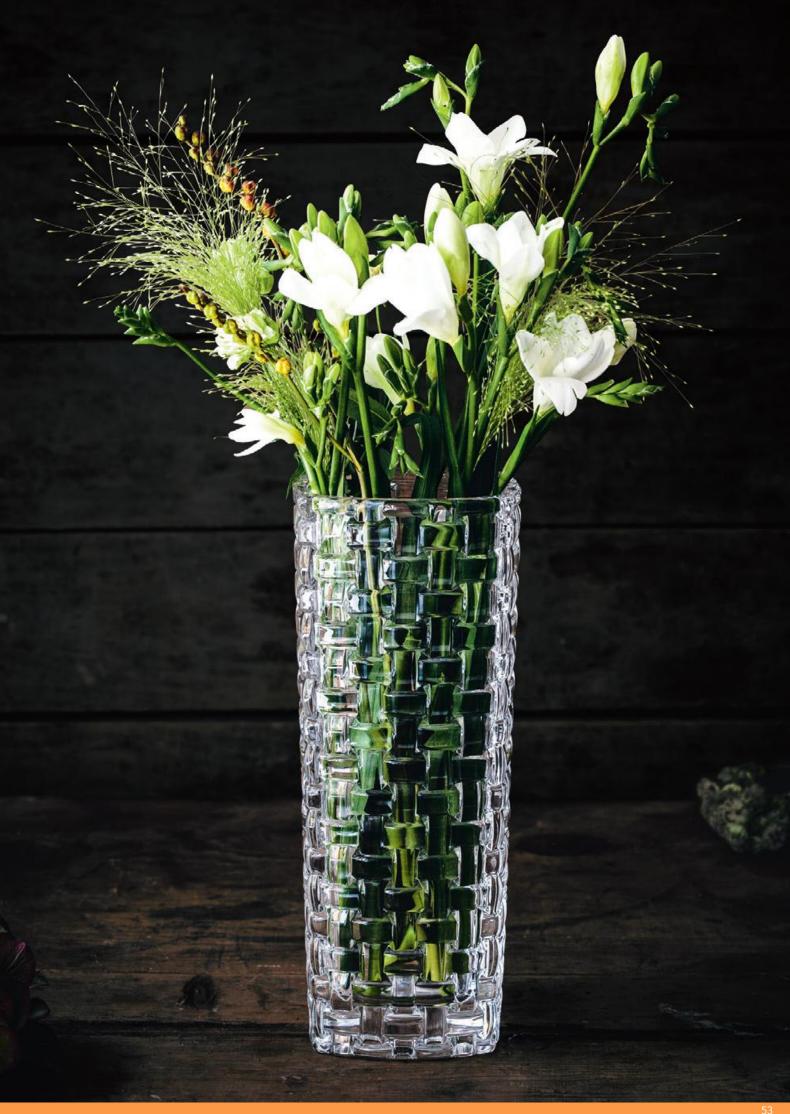

| 50        |          |  |  |
|                    | Layers/Pallet:       | 5         |           | Layers/Pallet:            | 3         |          |  |  |
|                    | Pallet height:       | 106 cm    | 41 3/4"   | Pallet height:            | 113 cm    | 44 1/2"  |  |  |
| EAN                |                      |           |           |                           |           |          |  |  |
| EAN                |                      |           |           |                           |           |          |  |  |
|                    |                      |           | <b>  </b> |                           |           | ∭∭       |  |  |
|                    | 1 4" 003/62          | z " 19761 | o "       | 4 " 003762                | z " 19274 | 43 "     |  |  |





# **CELEBRATION**





NEW

GIN & TONIC

BEER GLASS

| ITEM                      | <b>102946</b> (7886/ | 0)       |           | 105250 (7886/55)   |          |           |  |  |  |
|---------------------------|----------------------|----------|-----------|--------------------|----------|-----------|--|--|--|
|                           | Height:              | 222 mm   | 8 3/4"    | Height:            | 172 mm   | 67/9"     |  |  |  |
|                           | Largest Ø:           | 105 mm   | 4 1/7"    | Largest Ø:         | 87 mm    | 3 3/7"    |  |  |  |
|                           | Capacity:            | 640 ml   | 22 4/7 oz | Capacity:          | 380 ml   | 13 2/5 oz |  |  |  |
|                           |                      |          |           |                    |