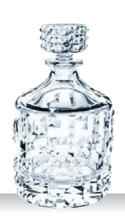

| 8983 gr. | 19,83 lb |  |  |  |  |
| EURO PALLET               | Bill units/Pallet:    | 720      |          |  |  |  |  |
| L 80 cm x W 120 cm        | Bill units/Layer:     | 240      |          |  |  |  |  |
|                           | Layers/Pallet:        | 3        |          |  |  |  |  |
|                           | Pallet height:        | 97 cm    | 38 1/5"  |  |  |  |  |
| EAN                       |                       |          |          |  |  |  |  |
|                           |                       |          |          |  |  |  |  |
|                           | 4 003762 238700       |          |          |  |  |  |  |
|                           | I                     |          |          |  |  |  |  |

103





## **PUNK**





TUMBLER



LONGDRINK



DECANTER

| ITEM                      | <b>99576</b> (284/71) | )        |           | <b>99578</b> (284/91) | )        |           | <b>99505</b> (284/70) | (0,75 l) |           |  |
|---------------------------|-----------------------|----------|-----------|-----------------------|----------|-----------|-----------------------|----------|-----------|--|
|                           | Height:               | 101 mm   | 4"        | Height:               | 152 mm   | 6"        | Height:               | 217 mm   | 8 1/2"    |  |
|                           | Largest Ø:            | 84 mm    | 3 1/3"    | Largest Ø:            | 75 mm    | 3"        | Largest Ø:            | 133 mm   | 5 1/4"    |  |
|                           | Capacity:             | 348 ml   | 12 2/7 oz | Capacity: