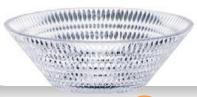

### **NACHTMANN ETHNO**

#### **BOWL 27CM**

| ITEM                              | <b>105230</b> (661/1                                                        | /27cm)                   |           |  |  |  |  |  |
|-----------------------------------|-----------------------------------------------------------------------------|--------------------------|-----------|--|--|--|--|--|
|                                   | Height:                                                                     | 90 mm                    | 3 1/2"    |  |  |  |  |  |
|                                   | Largest Ø:                                                                  | 275 mm                   | 10 5/6"   |  |  |  |  |  |
|                                   | Capacity:                                                                   | 2385 ml                  | 84 1/8 oz |  |  |  |  |  |
| PACKAGING                         | Pieces/Bill unit:<br>Bill units/MP:                                         | 1 2                      |           |  |  |  |  |  |
| BILL UNIT                         | Length:                                                                     | 280 mm                   | 11"       |  |  |  |  |  |
| DIMENSIONS                        | Width:                                                                      | 280 mm                   | 11"       |  |  |  |  |  |
|                                   | Height:                                                                     | 99 mm                    | 3 8/9"    |  |  |  |  |  |
|                                   | Weight:                                                                     | 1664 gr.                 | 3,67 lb   |  |  |  |  |  |
| MASTER PACK                       | Length:                                                                     | 289 mm                   | 11 3/8"   |  |  |  |  |  |
| DIMENSIONS                        | Width:                                                                      | 289 mm                   | 11 3/8"   |  |  |  |  |  |
|                                   | Height:                                                                     | 215 mm                   | 8 1/2"    |  |  |  |  |  |
|                                   | Weight:                                                                     | 3564 gr.                 | 7,87 lb   |  |  |  |  |  |
| EURO PALLET<br>L 80 cm x W 120 cm | Bill units/Pallet:<br>Bill units/Layer:<br>Layers/Pallet:<br>Pallet height: | 144<br>16<br>9<br>208 cm | 81 8/9"   |  |  |  |  |  |
|                                   |                                                                             |                          |           |  |  |  |  |  |