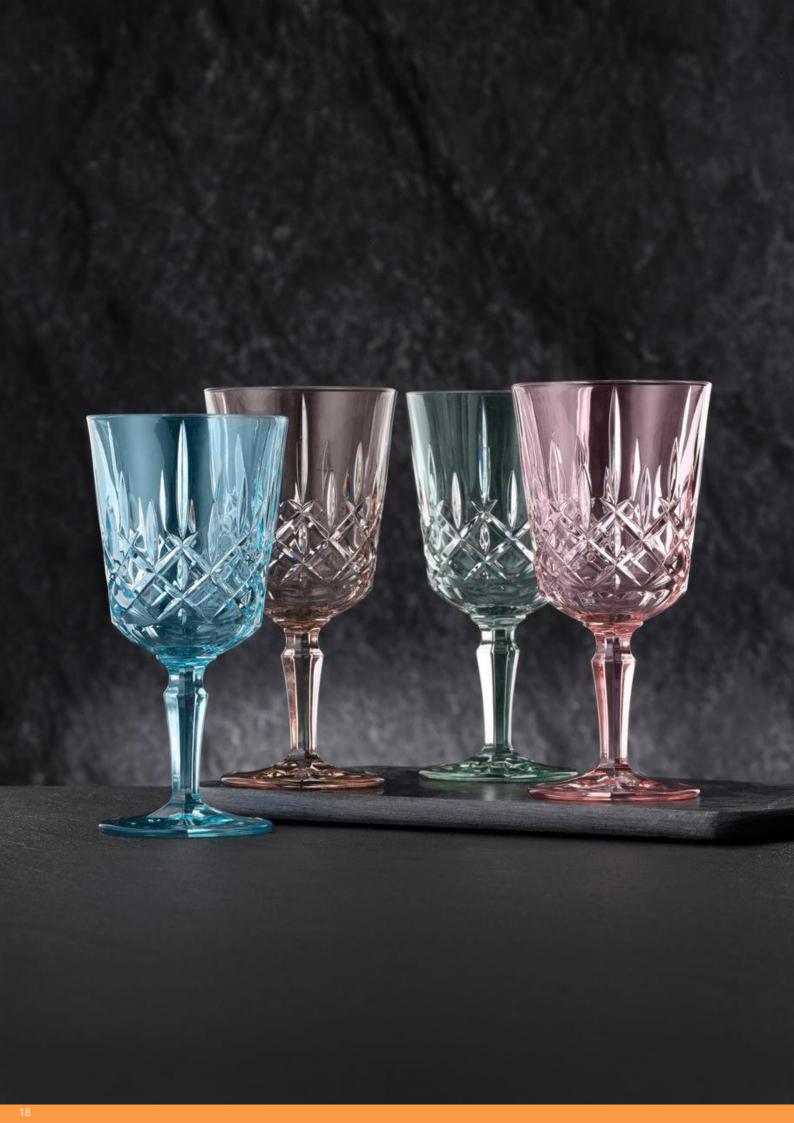

# **NOBLESSE COLORS**

COCKTAIL/WINE

COCKTAIL/WINE **GLASS TAUPE SET/2** 

7 2/5"

3 1/2" 12 1/2 oz

7 1/2"

3 3/4"

73 5/8"

|                                              | GLASS AQUA SET/2                                                            |                                                                                |                               |  |
|----------------------------------------------|-----------------------------------------------------------------------------|--------------------------------------------------------------------------------|-------------------------------|--|
| ITEM                                         | 105219 (617/0<br>Height:<br>Largest Ø:<br>Capacity:                         | 188 mm<br>90 mm                                                                | 7 2/5"<br>3 1/2"<br>12 1/2 oz |  |
| PACKAGING                                    | Pieces/Bill unit:<br>Bill units/MP:                                         | 2                                                                              |                               |  |
| BILL UNIT DIMENSIONS  MASTER PACK DIMENSIONS | Length: Width: Height: Weight: Length: Width: Height: Weight:               | 190 mm<br>95 mm<br>198 mm<br>840 gr.<br>294 mm<br>199 mm<br>215 mm<br>2685 gr. | 7 5/6"<br>8 1/2"              |  |
| EURO PALLET<br>L 80 cm x W 120 cm            | Bill units/Pallet:<br>Bill units/Layer:<br>Layers/Pallet:<br>Pallet height: | 48<br>8                                                                        | 73 5/8"                       |  |
| EAN                                          | 4 00376                                                                     | 2 2976                                                                         | 222                           |  |

| /2                                                                              | COCKTAIL<br>GLASS RO                                                        |                                                                                |
|---------------------------------------------------------------------------------|-----------------------------------------------------------------------------|--------------------------------------------------------------------------------|
| 7 2/5"<br>3 1/2"<br>12 1/2 oz                                                   | 105218 (617/0<br>Height:<br>Largest Ø:<br>Capacity:                         | 188 mm<br>90 mm<br>355 ml                                                      |
|                                                                                 | Pieces/Bill unit:<br>Bill units/MP:                                         | 2                                                                              |
| 7 1/2"<br>3 3/4"<br>7 4/5"<br>1,85 lb<br>11 4/7"<br>7 5/6"<br>8 1/2"<br>5,93 lb | Length: Width: Height: Weight: Length: Width: Height: Weight:               | 190 mm<br>95 mm<br>198 mm<br>840 gr.<br>294 mm<br>199 mm<br>215 mm<br>2685 gr. |
| 73 5/8"                                                                         | Bill units/Pallet:<br>Bill units/Layer:<br>Layers/Pallet:<br>Pallet height: | 384<br>48<br>8<br>187 cm                                                       |
| 22                                                                              | 4 00376                                                                     | 2976                                                                           |
|                                                                                 |                                                                             |                                                                                |

| GLASS ROSÉ SET/2     |          |           |  |  |  |  |
|----------------------|----------|-----------|--|--|--|--|
| <b>105218</b> (617/0 | )        |           |  |  |  |  |
| Height:              | 188 mm   | 7 2/5"    |  |  |  |  |
| Largest Ø:           | 90 mm    | 3 1/2"    |  |  |  |  |
| Capacity:            | 355 ml   | 12 1/2 oz |  |  |  |  |
|                      |          |           |  |  |  |  |
| Pieces/Bill unit:    | 2        |           |  |  |  |  |
| Bill units/MP:       | 3        |           |  |  |  |  |
|                      |          |           |  |  |  |  |
| Length:              | 190 mm   | 7 1/2"    |  |  |  |  |
| Width:               | 95 mm    | 3 3/4"    |  |  |  |  |
| Height:              | 198 mm   | 7 4/5"    |  |  |  |  |
| Weight:              | 840 gr.  | 1,85 lb   |  |  |  |  |
|                      |          |           |  |  |  |  |
| Length:              | 294 mm   | 11 4/7"   |  |  |  |  |
| Width:               | 199 mm   | 7 5/6"    |  |  |  |  |
| Height:              | 215 mm   | 8 1/2"    |  |  |  |  |
| Weight:              | 2685 gr. | 5,93 lb   |  |  |  |  |
| Bill units/Pallet:   | 384      |           |  |  |  |  |
| Bill units/Layer:    | 48       |           |  |  |  |  |
| Layers/Pallet:       | 8        |           |  |  |  |  |

73 5/8"

| COCKTAIL/WINE    |
|------------------|
| GLASS MINT SET/2 |

| <b>105220</b> (617/0)<br>Height:<br>Largest Ø:<br>Capacity:   | 188 mm<br>90 mm<br>355 ml                                                      | 7 2/5"<br>3 1/2"<br>12 1/2 oz                              | <b>105217</b> (617/0)<br>Height:<br>Largest Ø:<br>Capacity:   | 188 mm<br>90 mm<br>355 ml                                                      |
|---------------------------------------------------------------|--------------------------------------------------------------------------------|------------------------------------------------------------|---------------------------------------------------------------|--------------------------------------------------------------------------------|
| Pieces/Bill unit:<br>Bill units/MP:                           | 2                                                                              |                                                            | Pieces/Bill unit:<br>Bill units/MP:                           | 2                                                                              |
| Length: Width: Height: Weight: Length: Width: Height: Weight: | 190 mm<br>95 mm<br>198 mm<br>840 gr.<br>294 mm<br>199 mm<br>215 mm<br>2685 gr. | 7 1/2" 3 3/4" 7 4/5" 1,85 lb 11 4/7" 7 5/6" 8 1/2" 5,93 lb | Length: Width: Height: Weight: Length: Width: Height: Weight: | 190 mm<br>95 mm<br>198 mm<br>840 gr.<br>294 mm<br>199 mm<br>215 mm<br>2685 gr. |