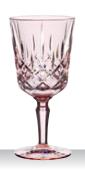

# **NOBLESSE COLORS**

COCKTAIL/WINE

COCKTAIL/WINE **GLASS TAUPE SET/2** 

7 2/5"

3 1/2" 12 1/2 oz

7 1/2"

3 3/4"

73 5/8"

|                                              | GLASS AQUA SET/2                                                            |                                                                                |                               |  |
|----------------------------------------------|-----------------------------------------------------------------------------|--------------------------------------------------------------------------------|-------------------------------|--|
| ITEM                                         | 105219 (617/0<br>Height:<br>Largest Ø:<br>Capacity:                         | 188 mm<br>90 mm                                                                | 7 2/5"<br>3 1/2"<br>12 1/2 oz |  |
| PACKAGING                                    | Pieces/Bill unit:<br>Bill units/MP:                                         | 2                                                                              |                               |  |
| BILL UNIT DIMENSIONS  MASTER PACK DIMENSIONS | Length: Width: Height: Weight: Length: Width: Height: Weight:               | 190 mm<br>95 mm<br>198 mm<br>840 gr.<br>294 mm<br>199 mm<br>215 mm<br>2685 gr. | 7 5/6"<br>8 1/2"              |  |
| EURO PALLET<br>L 80 cm x W 120 cm            | Bill units/Pallet:<br>Bill units/Layer:<br>Layers/Pallet:<br>Pallet height: | 48<br>8                                                                        | 73 5/8"                       |  |
| EAN                                          | 4 00376                                                                     | 2 2976                                                                         | 222                           |  |