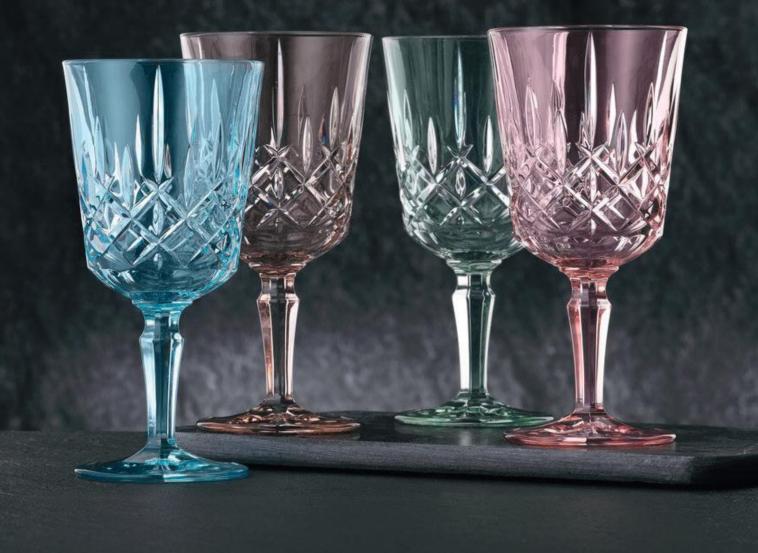

# **NOBLESSE COLORS**

COCKTAIL/WINE

COCKTAIL/WINE **GLASS TAUPE SET/2** 

7 2/5"

3 1/2" 12 1/2 oz

7 1/2"

3 3/4"

73 5/8"

|                                              | GLASS AQUA SET/2                                                            |                                                                                |                               |  |
|----------------------------------------------|-----------------------------------------------------------------------------|--------------------------------------------------------------------------------|-------------------------------|--|
| ITEM                                         | 105219 (617/0<br>Height:<br>Largest Ø:<br>Capacity:                         | 188 mm<br>90 mm                                                                | 7 2/5"<br>3 1/2"<br>12 1/2 oz |  |
| PACKAGING                                    | Pieces/Bill unit:<br>Bill units/MP:                                         | 2                                                                              |                               |  |
| BILL UNIT DIMENSIONS  MASTER PACK DIMENSIONS | Length: Width: Height: Weight: Length: Width: Height: Weight:               | 190 mm<br>95 mm<br>198 mm<br>840 gr.<br>294 mm<br>199 mm<br>215 mm<br>2685 gr. | 7 5/6"<br>8 1/2"              |  |
| EURO PALLET<br>L 80 cm x W 120 cm            | Bill units/Pallet:<br>Bill units/Layer:<br>Layers/Pallet:<br>Pallet height: | 48<br>8                                                                        | 73 5/8"                       |  |
| EAN                                          | 4 00376                                                                     | 2 2976                                                                         | 222                           |  |

| /2                                                                              | COCKTAIL<br>GLASS RO                                                        |                                                                                |
|---------------------------------------------------------------------------------|-----------------------------------------------------------------------------|--------------------------------------------------------------------------------|
| 7 2/5"<br>3 1/2"<br>12 1/2 oz                                                   | 105218 (617/0<br>Height:<br>Largest Ø:<br>Capacity:                         | 188 mm<br>90 mm<br>355 ml                                                      |
|                                                                                 | Pieces/Bill unit:<br>Bill units/MP:                                         | 2                                                                              |
| 7 1/2"<br>3 3/4"<br>7 4/5"<br>1,85 lb<br>11 4/7"<br>7 5/6"<br>8 1/2"<br>5,93 lb | Length: Width: Height: Weight: Length: Width: Height: Weight:               | 190 mm<br>95 mm<br>198 mm<br>840 gr.<br>294 mm<br>199 mm<br>215 mm<br>2685 gr. |
| 73 5/8"                                                                         | Bill units/Pallet:<br>Bill units/Layer:<br>Layers/Pallet:<br>Pallet height: | 384<br>48<br>8<br>187 cm                                                       |
| 22                                                                              | 4 00376                                                                     | 2976                                                                           |
|                                                                                 |                                                                             |                                                                                |

| GLASS ROSÉ SET/2     |          |           |  |  |  |  |
|----------------------|----------|-----------|--|--|--|--|
| <b>105218</b> (617/0 | )        |           |  |  |  |  |
| Height:              | 188 mm   | 7 2/5"    |  |  |  |  |
| Largest Ø:           | 90 mm    | 3 1/2"    |  |  |  |  |
| Capacity:            | 355 ml   | 12 1/2 oz |  |  |  |  |
|                      |          |           |  |  |  |  |
| Pieces/Bill unit:    | 2        |           |  |  |  |  |
| Bill units/MP:       | 3        |           |  |  |  |  |
|                      |          |           |  |  |  |  |
| Length:              | 190 mm   | 7 1/2"    |  |  |  |  |
| Width:               | 95 mm    | 3 3/4"    |  |  |  |  |
| Height:              | 198 mm   | 7 4/5"    |  |  |  |  |
| Weight:              | 840 gr.  | 1,85 lb   |  |  |  |  |
|                      |          |           |  |  |  |  |
| Length:              | 294 mm   | 11 4/7"   |  |  |  |  |
| Width:               | 199 mm   | 7 5/6"    |  |  |  |  |
| Height:              | 215 mm   | 8 1/2"    |  |  |  |  |
| Weight:              | 2685 gr. | 5,93 lb   |  |  |  |  |
| Bill units/Pallet:   | 384      |           |  |  |  |  |
| Bill units/Layer:    | 48       |           |  |  |  |  |
| Layers/Pallet:       | 8        |           |  |  |  |  |

73 5/8"

| COCKTAIL/WINE    |
|------------------|
| GLASS MINT SET/2 |

| <b>105220</b> (617/0)<br>Height:<br>Largest Ø:<br>Capacity:   | 188 mm<br>90 mm<br>355 ml                                                      | 7 2/5"<br>3 1/2"<br>12 1/2 oz                              | <b>105217</b> (617/0)<br>Height:<br>Largest Ø:<br>Capacity:   | 188 mm<br>90 mm<br>355 ml                                                      |
|---------------------------------------------------------------|--------------------------------------------------------------------------------|------------------------------------------------------------|---------------------------------------------------------------|--------------------------------------------------------------------------------|
| Pieces/Bill unit:<br>Bill units/MP:                           | 2                                                                              |                                                            | Pieces/Bill unit:<br>Bill units/MP:                           | 2                                                                              |
| Length: Width: Height: Weight: Length: Width: Height: Weight: | 190 mm<br>95 mm<br>198 mm<br>840 gr.<br>294 mm<br>199 mm<br>215 mm<br>2685 gr. | 7 1/2" 3 3/4" 7 4/5" 1,85 lb 11 4/7" 7 5/6" 8 1/2" 5,93 lb | Length: Width: Height: Weight: Length: Width: Height: Weight: | 190 mm<br>95 mm<br>198 mm<br>840 gr.<br>294 mm<br>199 mm<br>215 mm<br>2685 gr. |