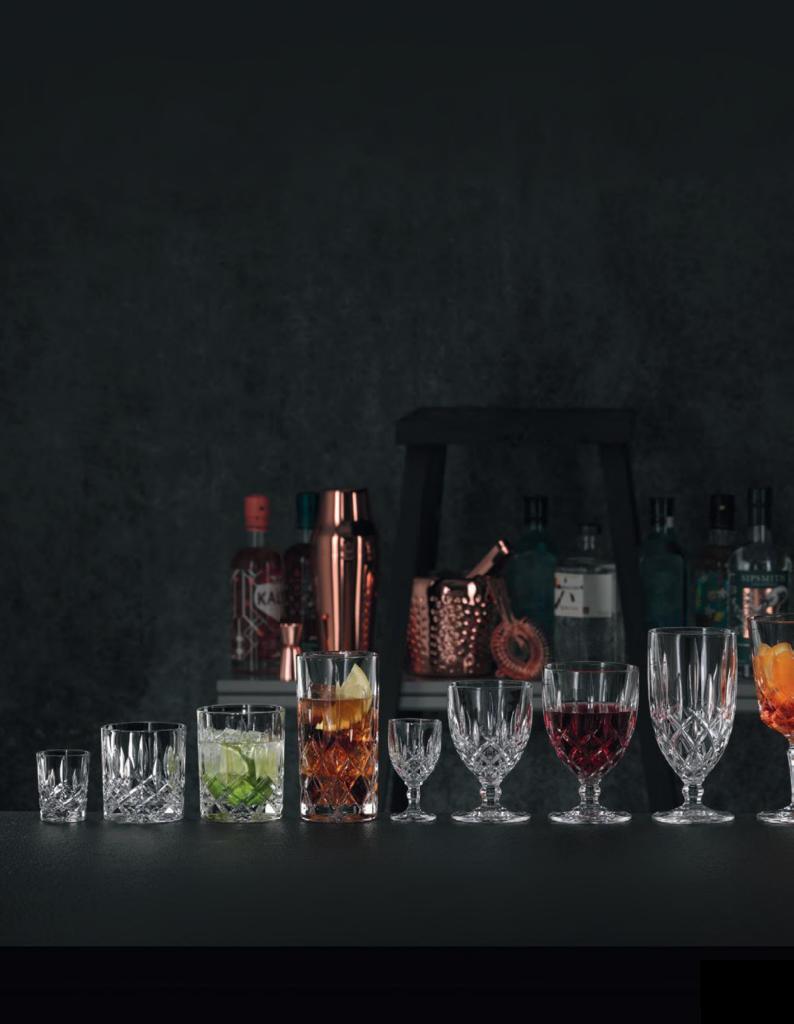

Layers/Pallet:<br>Pallet height: | 48<br>24<br>2<br>100 cm                | 39 3/8"                             |
| EAN                                                  | 4 00376                                                                     | 2 29325                                | <b>1</b>                           | 4 00376                                                                     | 2 2932                                 | 73                                  | 4 00376                                                                     | 2 2932                                 | <b>   </b>                         | 4 00376                                                                     | 2 2932                                 | <b>   </b>                          |















|                           | SHOT GLASS         |                                            | SOF           |                       |          | WHISKY TUMBLER     |                       |          | LONGDRINK           |                       |          |          |
|---------------------------|--------------------|--------------------------------------------|---------------|-----------------------|----------|--------------------|-----------------------|----------|---------------------|-----------------------|----------|----------|
|                           |                    |                                            |               |                       |          |                    |                       |          |                     |