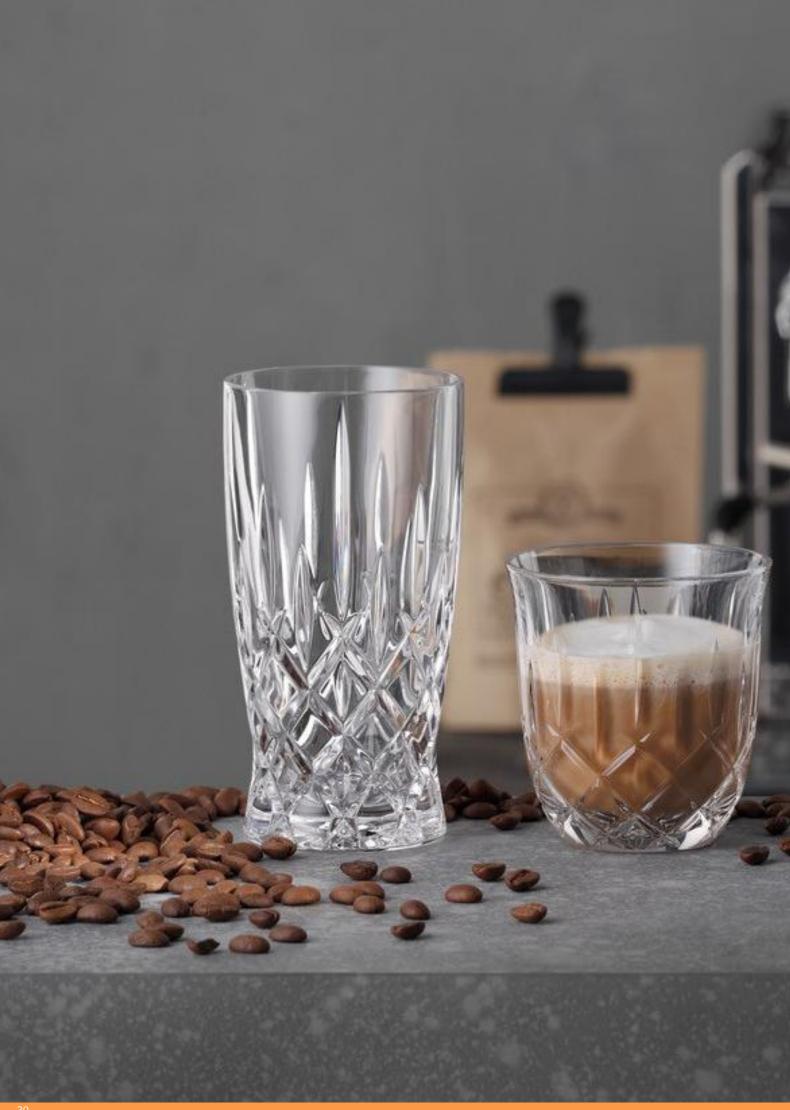

### BARISTA

#### **BLACK GOLD IN THE SPOTLIGHT**

Visual impact plays a huge role in enhancing the pleasures of the palate – and coffee is no exception. Now the **Nachtmann Barista Collection** offers the perfect glass for every kind of speciality coffee. Golden brown crema, snowy foam enhanced by latte art, the rich interplay of colours – coffee aficionados can now choose from four glasses in two strikingly attractive faceted cuts. The range spans glasses for espresso/doppio and cappuccino, a classic coffee mug with handle, and a tall, slim glass for latte macchiato and cold brew. The hotly anticipated **NACHTMANN ETHNO and NOBLESSE series** are the perfect surprise for all coffee connoisseurs. The attractively decorated exterior is useful as well as ornamental; **it deflects the heat** and allows the glass to be held comfortably despite its hot contents.

#### **AROMA BOOSTER**

The slim, slightly flared lines promote the development of aroma for all black coffee types.

### **CREMA BOOSTER**

The base is gently domed to prevent the crema from thinning and stabilize its structure at the center.

For all types of preperation

Diswasher safe

Perfect Barista glasses

Made in Germany.