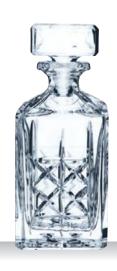

## **ASPEN**

### WHISKY TUMBLER

### LONGDRINK

| ITEM                      | 92052 (522/71)     | )        |           | 92053 (522/91)     |          |           |  |  |  |
|---------------------------|--------------------|----------|-----------|--------------------|----------|-----------|--|--|--|
|                           | Height:            | 98 mm    | 3 6/7"    | Height:            | 153 mm   | 6"        |  |  |  |
|                           | Largest Ø:         | 88 mm    | 3 1/2"    | Largest Ø:         | 73 mm    | 2 7/8"    |  |  |  |
|                           | Capacity:          | 320 ml   | 11 2/7 oz | Capacity:          | 320 ml   | 11 2/7 oz |  |  |  |
|                           |                    |          |           |                    |          |           |  |  |  |
| PACKAGING                 | Pieces/Bill unit:  | 1        |           | Pieces/Bill unit:  | 1        |           |  |  |  |
|                           | Bill units/MP:     | 12       |           | Bill units/MP:     | 12       |           |  |  |  |
| D                         |                    |          |           |                    |          |           |  |  |  |
| BILL UNIT<br>DIMENSIONS   | Length:            | -        | -         | Length:            | -        |           |  |  |  |
|                           | Width:             | -        | -         | Width:             | -        | -         |  |  |  |
|                           | Height:            | -        | -         | Height:            | -        | -         |  |  |  |
|                           | Weight:            | -        | -         | Weight:            | -        | -         |  |  |  |
|                           |                    |          |           |                    |          |           |  |  |  |
| MASTER PACK<br>DIMENSIONS | Length:            | 398 mm   | 15 2/3"   | Length:            | 354 mm   | 14"       |  |  |  |
| DIMENSIONS                | Width:             | 296 mm   | 11 2/3"   | Width:             | 266 mm   | 10 1/2"   |  |  |  |
|                           | Height:            | 133 mm   | 5 1/4"    | Height:            | 197 mm   | 7 3/4"    |  |  |  |
|                           | Weight:            | 5088 gr. | 11,23 lb  | Weight:            | 5226 gr. | 11,54 lb  |  |  |  |
| EURO PALLET               | Bill units/Pallet: | 672      |           | Bill units/Pallet: | 432      |           |  |  |  |
| L 80 cm x W 120 cm        | Bill units/Layer:  | 96       |           | Bill units/Layer:  | 108      |           |  |  |  |
|                           | Layers/Pallet:     | 7        |           | Layers/Pallet:     | 4        |           |  |  |  |
|                           | Pallet height:     | 109 cm   | 43"       | Pallet height:     | 94 cm    | 37"       |  |  |  |
| EAN                       |                    |          |           |                    |          |           |  |  |  |
|                           | 4 00376            | 2352     |           | 4 003762 235266    |          |           |  |  |  |