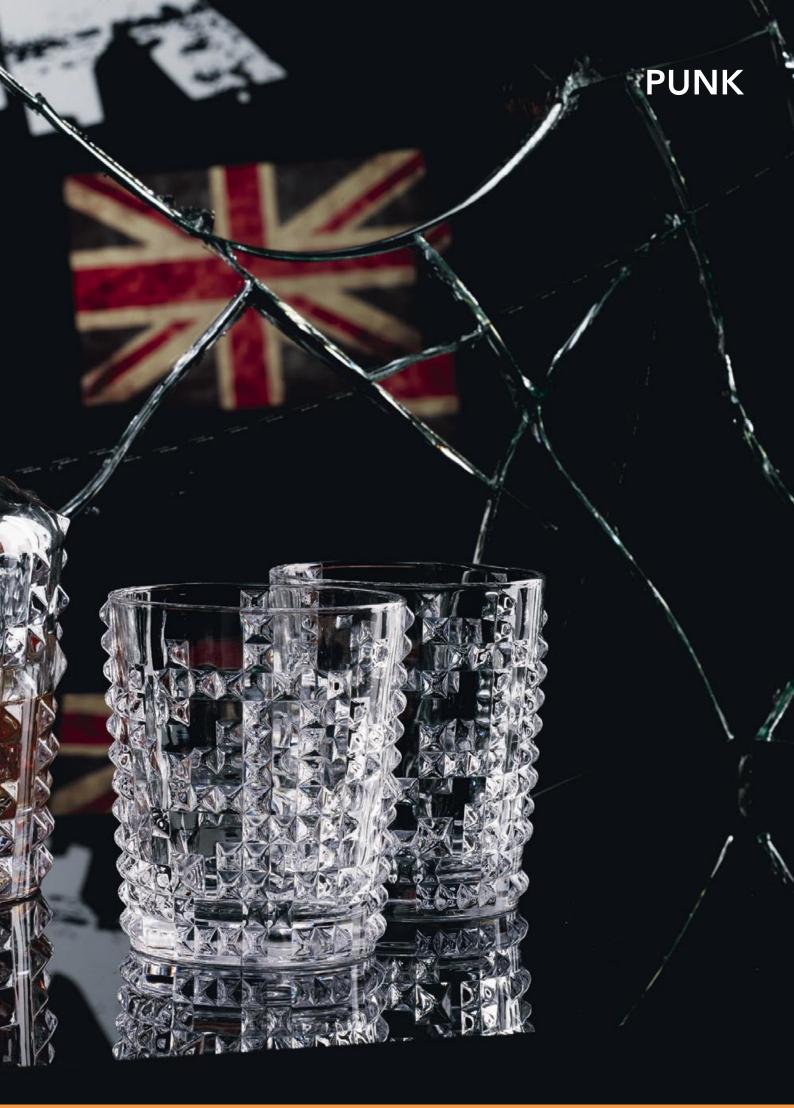

EAN

| l                    |          |         |
|----------------------|----------|---------|
| <b>103808</b> (617/1 | •        |         |
| Height:              | 111 mm   | 4 3/8"  |
| Largest Ø:           | 101 mm   | 4"      |
| Capacity:            | 256 ml   | 9 oz    |
|                      |          |         |
| Pieces/Bill unit:    | 1        |         |
| Bill units/MP:       | 12       |         |
| Length:              |          |         |
|                      | -        |         |
| Width:               | -        | -       |
| Height:              | -        | -       |
| Weight:              | -        | -       |
|                      | 257      | 4.41    |
| Length:              | 357 mm   | 14"     |
| Width:               | 271 mm   | 10 2/3" |
| Height:              | 160 mm   | 6 2/7"  |
| Weight:              | 4428 gr. | 9,78 lb |
| Bill units/Pallet:   | 1056     |         |
| Bill units/Layer:    | 96       |         |
| Layers/Pallet:       | 11       |         |
| Pallet height:       | 191 cm   | 75 1/5" |
| l                    |          |         |

Suitable for the preparation of Hot drinks with boiling water.

## **NACHTMANN SPA NOBLESSE**

DISCONTINUED 2023 / AS LONG AS STOCK LASTS DISCONTINUED 2023 / AS LONG AS STOCK LASTS DISCONTINUED 2023 / AS LONG AS STOCK LASTS DISCONTINUED 2023 / AS LONG AS STOCK LASTS

|                    | DISPENSER                           |             |                          | DISPENSER XL                        |             |                 | DIFFUSER<br>WITH 8 STICKS           |             |          | STORAGE BOX 11 CM                   |                 |         |
|--------------------|-------------------------------------|-------------|--------------------------|-------------------------------------|-------------|-----------------|-------------------------------------|-------------|----------|-------------------------------------|-----------------|---------|
| ITEM               | <b>103674</b> (617/3                | 16/16,5cm)  |                          | <b>103673</b> (617/316/21,5cm)      |             |                 | <b>103672</b> (617/318)             |             |          | <b>104265</b> (617/1/11cm)          |                 |         |
|                    | Height:                             | 164 mm      | 6 1/2"                   | Height:                             | 213 mm      | 8 2/5"          | Height:                             | 78 mm       | 3"       | Height:                             | 61 mm           | 2 2/5"  |
|                    | Largest Ø:                          | 84 mm       | 3 1/3"                   | Largest Ø:                          | 79 mm       | 3 1/9"          | Largest Ø:                          | 73 mm       | 2 7/8"   | Largest Ø:                          | 110 mm          | 4 1/3"  |
|                    | Capacity:                           | 295 ml      | 10 2/5 oz                | Capacity:                           | 375 ml      | 13 2/9 oz       | Capacity:                           | 89 ml       | 3 1/7 oz | Capacity:                           | 310 ml          | 11 oz   |
| PACKAGING          | Pieces/Bill unit:<br>Bill units/MP: | 1<br>4      |                          | Pieces/Bill unit:<br>Bill units/MP: | 1 4         |                 | Pieces/Bill unit:<br>Bill units/MP: | 1 4         |          | Pieces/Bill unit:<br>Bill units/MP: | 1 4             |         |
| BILL UNIT          | Length:                             | 89 mm       | 3 1/2"                   | Length:                             | 86 mm       | 3 2/5"          | Length:                             | 78 mm       | 3"       | Length:                             | 116 mm          | 4 4/7"  |
| DIMENSIONS         | Width:                              | 89 mm       | 3 1/2"                   | Width:                              | 86 mm       | 3 2/5"          | Width:                              | 78 mm       | 3"       | Width:                              | 116 mm          | 4 4/7"  |
|                    | Height:                             | 186 mm      | 7 1/3"                   | Height:                             | 238 mm      | 9 3/8"          | Height:                             | 206 mm      | 8 1/9"   | Height:                             | 78 mm           | 3"      |
|                    | Weight:                             | 521 gr.     | 1,15 lb                  | Weight:                             | 645 gr.     | 1,42 lb         | Weight:                             | 392 gr.     | 0,87 lb  | Weight:                             | 400 gr.         | 0,88 lb |
| MASTER PACK        | Length:                             | 187 mm      | 7 1/3"                   | Length:                             | 181 mm      | 7 1/8"          | Length:                             | 165 mm      | 6 1/2"   | Length:                             | 250 mm          | 9 5/6"  |
| DIMENSIONS         | Width:                              | 187 mm      | 7 1/3"                   | Width:                              | 181 mm      | 7 1/8"          | Width:                              | 165 mm      | 6 1/2"   | Width:                              | 130 mm          | 5 1/8"  |
|                    | Height:                             | 202 mm      | 8"                       | Height:                             | 254 mm      | 10"             | Height:                             | 222 mm      | 8 3/4"   | Height:                             | 180 mm          | 7"      |
|                    | Weight:                             | 2216 gr.    | 4,89 lb                  | Weight:                             | 2726 gr.    | 6,02 lb         | Weight:                             | 1684 gr.    | 3,72 lb  | Weight:                             | 1697 gr.        | 3,75 lb |
| EURO PALLET        | Bill units/Pallet:                  | 768         |                          | Bill units/Pallet:                  | 576         |                 | Bill units/Pallet:                  | 784         |          | Bill units/Pallet:                  | 972             |         |
| L 80 cm x W 120 cm | Bill units/Layer:                   | 96          |                          | Bill units/Layer:                   | 96          |                 | Bill units/Layer:                   | 112         |          | Bill units/Layer:                   | 108             |         |
|                    | Layers/Pallet:<br>Pallet height:    | 8<br>177 cm | 69 2/3"                  | Layers/Pallet:<br>Pallet height:    | 6<br>167 cm | 65 3/4"         | Layers/Pallet:<br>Pallet height:    | 7<br>170 cm | 67"      | Layers/Pallet:<br>Pallet height:    | 9<br>177 cm     | 69 2/3" |
|                    |                                     | 177 (111    | 07213                    |                                     | 107 (111    | 03 3/4          |                                     | 170 (111    |          | - and morgin.                       | . , , , , , , , | 3, 210  |
| EAN                | 4 00376                             | 62 2828     | <br>      <sub>388</sub> | 4 00376                             | 2828        | <b>    </b><br> | 4 00376                             | 2828        | 95       | 4 00376                             | 2 29500         | 00      |