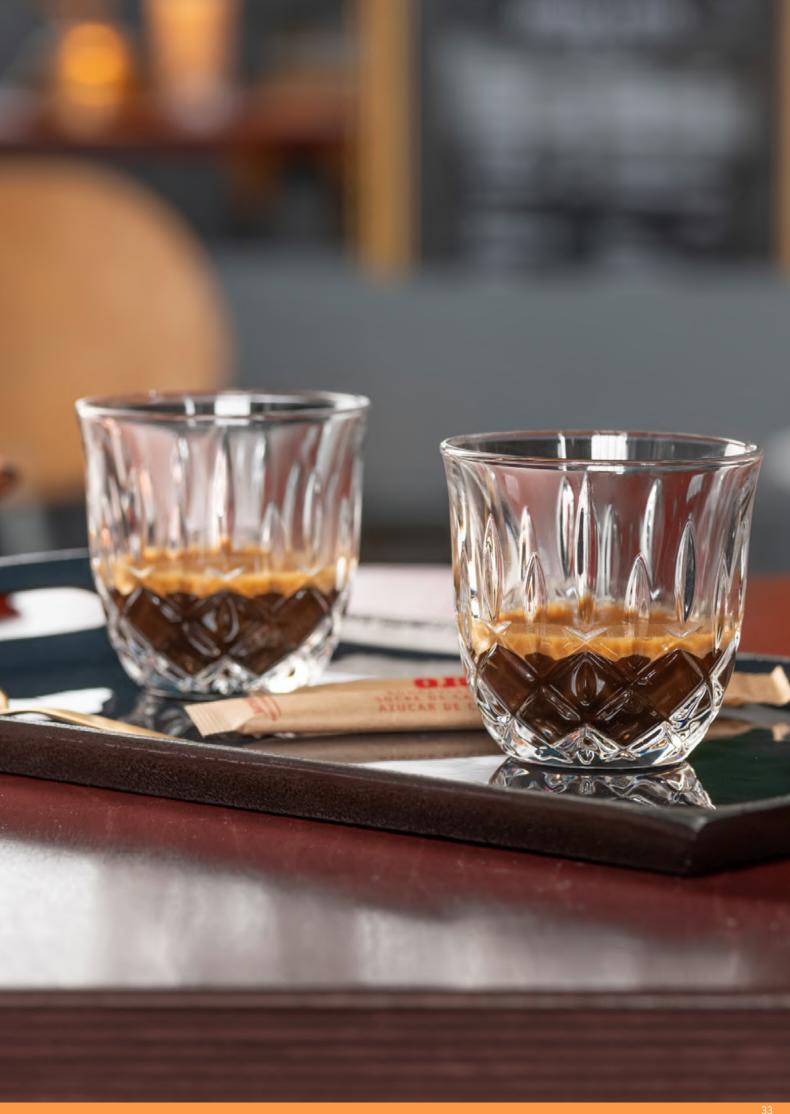

### BARISTA

#### **BLACK GOLD IN THE SPOTLIGHT**

Visual impact plays a huge role in enhancing the pleasures of the palate – and coffee is no exception. Now the **Nachtmann Barista Collection** offers the perfect glass for every kind of speciality coffee. Golden brown crema, snowy foam enhanced by latte art, the rich interplay of colours – coffee aficionados can now choose from four glasses in two strikingly attractive faceted cuts. The range spans glasses for espresso/doppio and cappuccino, a classic coffee mug with handle, and a tall, slim glass for latte macchiato and cold brew. The hotly anticipated **NACHTMANN ETHNO and NOBLESSE series** are the perfect surprise for all coffee connoisseurs. The attractively decorated exterior is useful as well as ornamental; **it deflects the heat** and allows the glass to be held comfortably despite its hot contents.

#### **AROMA BOOSTER**

The slim, slightly flared lines promote the development of aroma for all black coffee types.

### **CREMA BOOSTER**

The base is gently domed to prevent the crema from thinning and stabilize its structure at the center.

For all types of preperation

Diswasher safe

Perfect Barista glasses

Made in Germany.