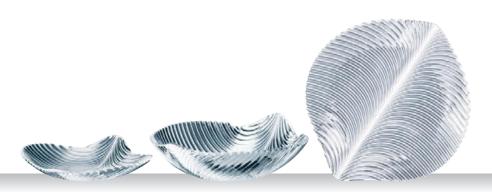

### **NACHTMANN ETHNO**

#### **BOWL 27CM**

| ITEM                              | <b>105230</b> (661/1                                                        | /27cm)                   |           |  |  |  |  |  |
|-----------------------------------|-----------------------------------------------------------------------------|--------------------------|-----------|--|--|--|--|--|
|                                   | Height:                                                                     | 90 mm                    | 3 1/2"    |  |  |  |  |  |
|                                   | Largest Ø:                                                                  | 275 mm                   | 10 5/6"   |  |  |  |  |  |
|                                   | Capacity:                                                                   | 2385 ml                  | 84 1/8 oz |  |  |  |  |  |
| PACKAGING                         | Pieces/Bill unit:<br>Bill units/MP:                                         | 1 2                      |           |  |  |  |  |  |
| BILL UNIT                         | Length:                                                                     | 280 mm                   | 11"       |  |  |  |  |  |
| DIMENSIONS                        | Width:                                                                      | 280 mm                   | 11"       |  |  |  |  |  |
|                                   | Height:                                                                     | 99 mm                    | 3 8/9"    |  |  |  |  |  |
|                                   | Weight:                                                                     | 1664 gr.                 | 3,67 lb   |  |  |  |  |  |
| MASTER PACK                       | Length:                                                                     | 289 mm                   | 11 3/8"   |  |  |  |  |  |
| DIMENSIONS                        | Width:                                                                      | 289 mm                   | 11 3/8"   |  |  |  |  |  |
|                                   | Height:                                                                     | 215 mm                   | 8 1/2"    |  |  |  |  |  |
|                                   | Weight:                                                                     | 3564 gr.                 | 7,87 lb   |  |  |  |  |  |
| EURO PALLET<br>L 80 cm x W 120 cm | Bill units/Pallet:<br>Bill units/Layer:<br>Layers/Pallet:<br>Pallet height: | 144<br>16<br>9<br>208 cm | 81 8/9"   |  |  |  |  |  |
|                                   |                                                                             |                          |           |  |  |  |  |  |