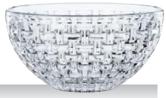

### **NACHTMANN ETHNO**

#### **BOWL 27CM**

| ITEM                              | <b>105230</b> (661/1                                                        | /27cm)                   |           |  |  |  |  |  |
|-----------------------------------|-----------------------------------------------------------------------------|--------------------------|-----------|--|--|--|--|--|
|                                   | Height:                                                                     | 90 mm                    | 3 1/2"    |  |  |  |  |  |
|                                   | Largest Ø:                                                                  | 275 mm                   | 10 5/6"   |  |  |  |  |  |
|                                   | Capacity:                                                                   | 2385 ml                  | 84 1/8 oz |  |  |  |  |  |
| PACKAGING                         | Pieces/Bill unit:<br>Bill units/MP:                                         | 1 2                      |           |  |  |  |  |  |
| BILL UNIT                         | Length:                                                                     | 280 mm                   | 11"       |  |  |  |  |  |
| DIMENSIONS                        | Width:                                                                      | 280 mm                   | 11"       |  |  |  |  |  |
|                                   | Height:                                                                     | 99 mm                    | 3 8/9"    |  |  |  |  |  |
|                                   | Weight:                                                                     | 1664 gr.                 | 3,67 lb   |  |  |  |  |  |
| MASTER PACK                       | Length:                                                                     | 289 mm                   | 11 3/8"   |  |  |  |  |  |
| DIMENSIONS                        | Width:                                                                      | 289 mm                   | 11 3/8"   |  |  |  |  |  |
|                                   | Height:                                                                     | 215 mm                   | 8 1/2"    |  |  |  |  |  |
|                                   | Weight:                                                                     | 3564 gr.                 | 7,87 lb   |  |  |  |  |  |
| EURO PALLET<br>L 80 cm x W 120 cm | Bill units/Pallet:<br>Bill units/Layer:<br>Layers/Pallet:<br>Pallet height: | 144<br>16<br>9<br>208 cm | 81 8/9"   |  |  |  |  |  |
|                                   |                                                                             |                          |           |  |  |  |  |  |