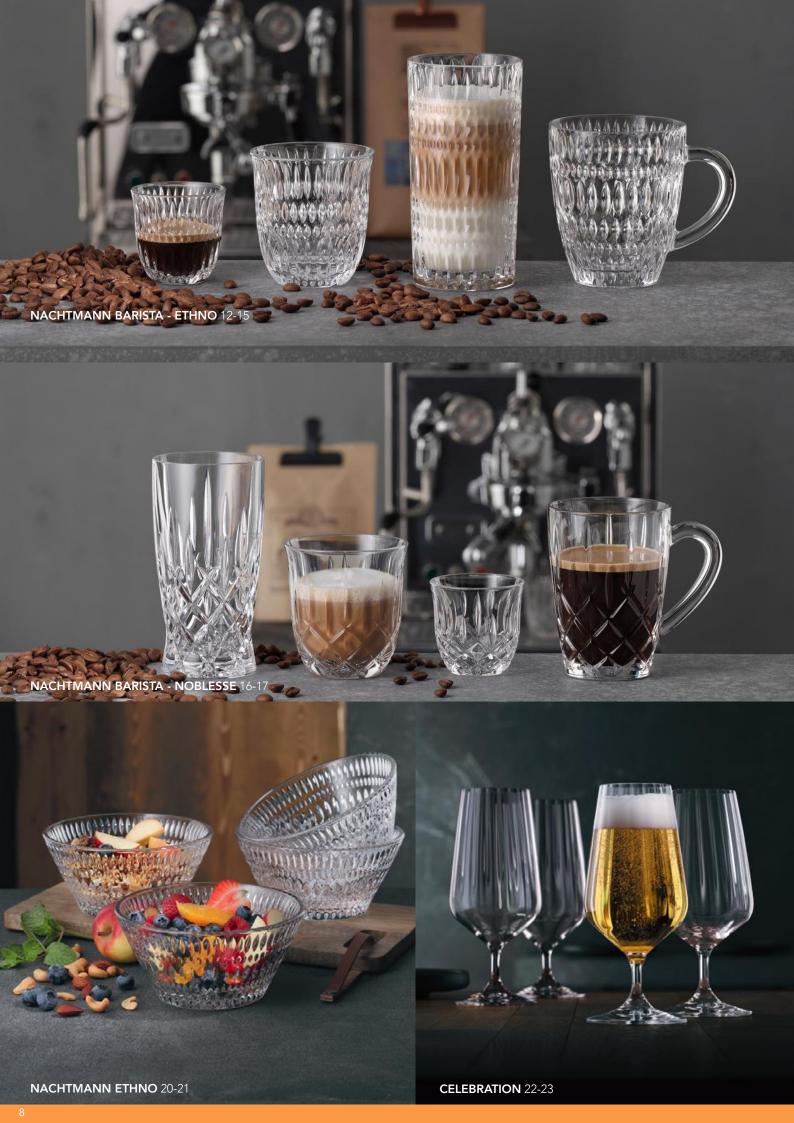

### BARISTA

#### **BLACK GOLD IN THE SPOTLIGHT**

Visual impact plays a huge role in enhancing the pleasures of the palate – and coffee is no exception. Now the **Nachtmann Barista Collection** offers the perfect glass for every kind of speciality coffee. Golden brown crema, snowy foam enhanced by latte art, the rich interplay of colours – coffee aficionados can now choose from four glasses in two strikingly attractive faceted cuts. The range spans glasses for espresso/doppio and cappuccino, a classic coffee mug with handle, and a tall, slim glass for latte macchiato and cold brew. The hotly anticipated **NACHTMANN ETHNO and NOBLESSE series** are the perfect surprise for all coffee connoisseurs. The attractively decorated exterior is useful as well as ornamental; **it deflects the heat** and allows the glass to be held comfortably despite its hot contents.

### **NACHTMANN BARISTA - NOBLESSE**

ESPRESSO / DOPPIO

LATTE MACCHIATO

5 3/4"

12 1/3 oz

12 2/3" 9 1/2"

7 1/5"

11,59 lb

### **NACHTMANN ETHNO**