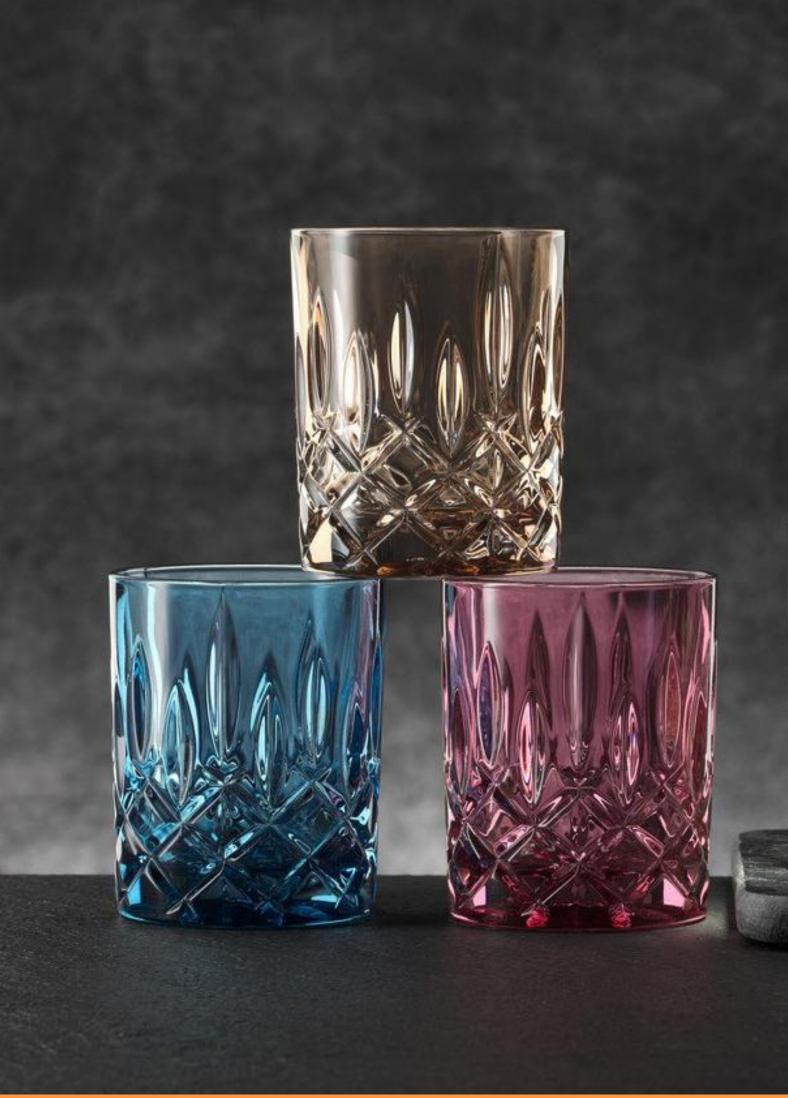

# **NOBLESSE COLORS**

COCKTAIL/WINE

COCKTAIL/WINE **GLASS TAUPE SET/2** 

7 2/5"

3 1/2" 12 1/2 oz

7 1/2"

3 3/4"

73 5/8"

|                                              | GLASS AQUA SET/2                                                            |                                                                                |                               |  |
|----------------------------------------------|-----------------------------------------------------------------------------|--------------------------------------------------------------------------------|-------------------------------|--|
| ITEM                                         | 105219 (617/0<br>Height:<br>Largest Ø:<br>Capacity:                         | 188 mm<br>90 mm                                                                | 7 2/5"<br>3 1/2"<br>12 1/2 oz |  |
| PACKAGING                                    | Pieces/Bill unit:<br>Bill units/MP:                                         | 2                                                                              |                               |  |
| BILL UNIT DIMENSIONS  MASTER PACK DIMENSIONS | Length: Width: Height: Weight: Length: Width: Height: Weight:               | 190 mm<br>95 mm<br>198 mm<br>840 gr.<br>294 mm<br>199 mm<br>215 mm<br>2685 gr. | 7 5/6"<br>8 1/2"              |  |
| EURO PALLET<br>L 80 cm x W 120 cm            | Bill units/Pallet:<br>Bill units/Layer:<br>Layers/Pallet:<br>Pallet height: | 48<br>8                                                                        | 73 5/8"                       |  |
| EAN                                          | 4 00376                                                                     | 2 2976                                                                         | 222                           |  |

| /2                                                                              | COCKTAIL<br>GLASS RO                                                        |                                                                                |
|---------------------------------------------------------------------------------|-----------------------------------------------------------------------------|--------------------------------------------------------------------------------|
| 7 2/5"<br>3 1/2"<br>12 1/2 oz                                                   | 105218 (617/0<br>Height:<br>Largest Ø:<br>Capacity:                         | 188 mm<br>90 mm<br>355 ml                                                      |
|                                                                                 | Pieces/Bill unit:<br>Bill units/MP:                                         | 2                                                                              |
| 7 1/2"<br>3 3/4"<br>7 4/5"<br>1,85 lb<br>11 4/7"<br>7 5/6"<br>8 1/2"<br>5,93 lb | Length: Width: Height: Weight: Length: Width: Height: Weight:               | 190 mm<br>95 mm<br>198 mm<br>840 gr.<br>294 mm<br>199 mm<br>215 mm<br>2685 gr. |
| 73 5/8"                                                                         | Bill units/Pallet:<br>Bill units/Layer:<br>Layers/Pallet:<br>Pallet height: | 384<br>48<br>8<br>187 cm                                                       |
| 22                                                                              | 4 00376                                                                     | 2976                                                                           |
|                                                                                 |                                                                             |                                                                                |

| GLASS ROSÉ SET/2     |          |           |  |  |  |  |
|----------------------|----------|-----------|--|--|--|--|
| <b>105218</b> (617/0 | )        |           |  |  |  |  |
| Height:              | 188 mm   | 7 2/5"    |  |  |  |  |
| Largest Ø:           | 90 mm    | 3 1/2"    |  |  |  |  |
| Capacity:            | 355 ml   | 12 1/2 oz |  |  |  |  |
|                      |          |           |  |  |  |  |
| Pieces/Bill unit:    | 2        |           |  |  |  |  |
| Bill units/MP:       | 3        |           |  |  |  |  |
|                      |          |           |  |  |  |  |
| Length:              | 190 mm   | 7 1/2"    |  |  |  |  |
| Width:               | 95 mm    | 3 3/4"    |  |  |  |  |
| Height:              | 198 mm   | 7 4/5"    |  |  |  |  |
| Weight:              | 840 gr.  | 1,85 lb   |  |  |  |  |
|                      |          |           |  |  |  |  |
| Length:              | 294 mm   | 11 4/7"   |  |  |  |  |
| Width:               | 199 mm   | 7 5/6"    |  |  |  |  |
| Height:              | 215 mm   | 8 1/2"    |  |  |  |  |
| Weight:              | 2685 gr. | 5,93 lb   |  |  |  |  |
| Bill units/Pallet:   | 384      |           |  |  |  |  |
| Bill units/Layer:    | 48       |           |  |  |  |  |
| Layers/Pallet:       | 8        |           |  |  |  |  |

73 5/8"

| COCKTAIL/WINE    |
|------------------|
| GLASS MINT SET/2 |

| <b>105220</b> (617/0)<br>Height:<br>Largest Ø:<br>Capacity:   | 188 mm<br>90 mm<br>355 ml                                                      | 7 2/5"<br>3 1/2"<br>12 1/2 oz                              | <b>105217</b> (617/0)<br>Height:<br>Largest Ø:<br>Capacity:   | 188 mm<br>90 mm<br>355 ml                                                      |
|---------------------------------------------------------------|--------------------------------------------------------------------------------|------------------------------------------------------------|---------------------------------------------------------------|--------------------------------------------------------------------------------|
| Pieces/Bill unit:<br>Bill units/MP:                           | 2                                                                              |                                                            | Pieces/Bill unit:<br>Bill units/MP:                           | 2                                                                              |
| Length: Width: Height: Weight: Length: Width: Height: Weight: | 190 mm<br>95 mm<br>198 mm<br>840 gr.<br>294 mm<br>199 mm<br>215 mm<br>2685 gr. | 7 1/2" 3 3/4" 7 4/5" 1,85 lb 11 4/7" 7 5/6" 8 1/2" 5,93 lb | Length: Width: Height: Weight: Length: Width: Height: Weight: | 190 mm<br>95 mm<br>198 mm<br>840 gr.<br>294 mm<br>199 mm<br>215 mm<br>2685 gr. |