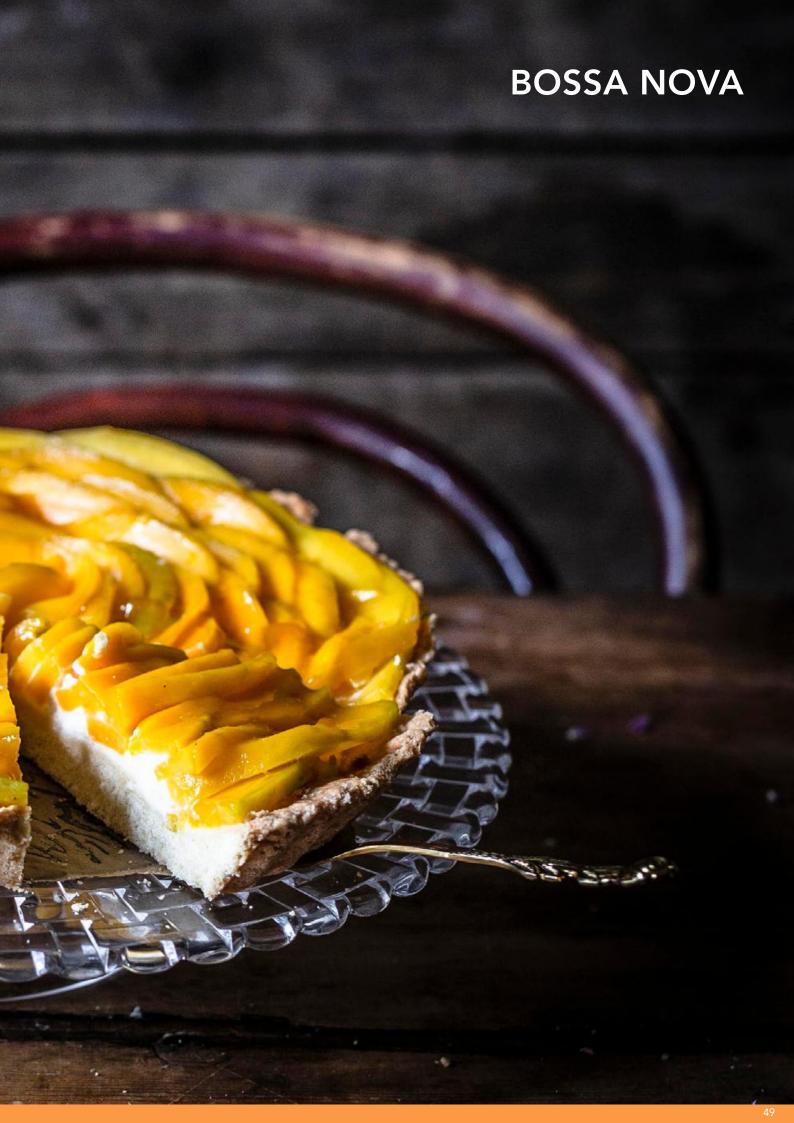

| Bill units/Pallet:<br>Bill units/Layer:<br>Layers/Pallet:<br>Pallet height: | 1152<br>288<br>4<br>85 cm | 33 4/9"               | Bill units/Pallet:<br>Bill units/Layer:<br>Layers/Pallet:<br>Pallet height: | 240<br>120<br>2<br>76 cm | 30"      |
| EAN                               | 4 00376                                                                     | 2 2332                  | 31               | 4 00376                                                                     | 1952                     | 25                      | 4 00376                                                                     | 2 2761                    | <b>  </b>             | 4 00376                                                                     | 2 2332                   | 17       |









|                                              |                                                                             |                                                                                 |                                                                                    |                                                                             |                                        |                                         | FOOTED CAKE PLATE<br>32CM W. DOME 30 CM                                     |                                                                                  |                                                                     |
|----------------------------------------------|--------------------------------------------------------------