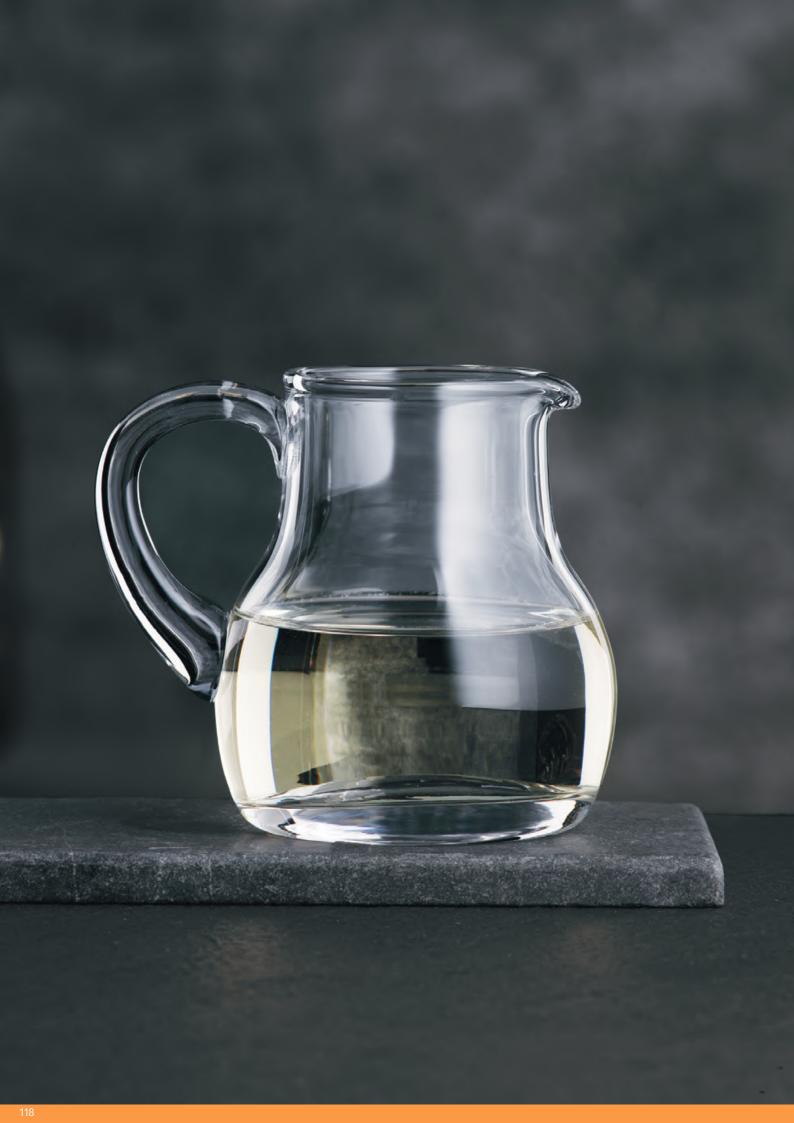

|
| EAN                                          | 4 00376                                                                     | 2829                                                                          | 925                                                                        | 4 00376                                                                     | 2829                                                                          | 918                                                                         | 4 00376                                                                     | 2829                                                                          | 032                                                                    |



















PITCHER 0,50 L

PITCHER 1 L

PITCHER 1,5 L

| EAN                               | Tanet neight.                                                               | 170 CIII                               |                                        | Tanet neight.                                                               | 100 (11)                              |                               | Tanetheight.                                                                | 177011                                 |                                   |
|-----------------------------------|-----------------------------------------------------------------------------|----------------------------------------|----------------------------------------|--------------------------------------------