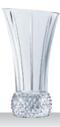

## **ASPEN**

### WHISKY TUMBLER

### LONGDRINK

| ITEM                      | 92052 (522/71)     | )        |           | 92053 (522/91)     |          |           |  |  |  |
|---------------------------|--------------------|----------|-----------|--------------------|----------|-----------|--|--|--|
|                           | Height:            | 98 mm    | 3 6/7"    | Height:            | 153 mm   | 6"        |  |  |  |
|                           | Largest Ø:         | 88 mm    | 3 1/2"    | Largest Ø:         | 73 mm    | 2 7/8"    |  |  |  |
|                           | Capacity:          | 320 ml   | 11 2/7 oz | Capacity:          | 320 ml   | 11 2/7 oz |  |  |  |
|                           |                    |          |           |                    |          |           |  |  |  |
| PACKAGING                 | Pieces/Bill unit:  | 1        |           | Pieces/Bill unit:  | 1        |           |  |  |  |
|                           | Bill units/MP:     | 12       |           | Bill units/MP:     | 12       |           |  |  |  |
| D                         |                    |          |           |                    |          |           |  |  |  |
| BILL UNIT<br>DIMENSIONS   | Length:            | -        | -         | Length:            | -        |           |  |  |  |
|                           | Width:             | -        | -         | Width:             | -        | -         |  |  |  |
|                           | Height:            | -        | -         | Height:            | -        | -         |  |  |  |
|                           | Weight:            | -        | -         | Weight:            | -        | -         |  |  |  |
|                           |                    |          |           |                    |          |           |  |  |  |
| MASTER PACK<br>DIMENSIONS | Length:            | 398 mm   | 15 2/3"   | Length:            | 354 mm   | 14"       |  |  |  |
| DIMENSIONS                | Width:             | 296 mm   | 11 2/3"   | Width:             | 266 mm   | 10 1/2"   |  |  |  |
|                           | Height:            | 133 mm   | 5 1/4"    | Height:            | 197 mm   | 7 3/4"    |  |  |  |
|                           | Weight:            | 5088 gr. | 11,23 lb  | Weight:            | 5226 gr. | 11,54 lb  |  |  |  |
| EURO PALLET               | Bill units/Pallet: | 672      |           | Bill units/Pallet: | 432      |           |  |  |  |
| L 80 cm x W 120 cm        | Bill units/Layer:  | 96       |           | Bill units/Layer:  | 108      |           |  |  |  |
|                           | Layers/Pallet:     | 7        |           | Layers/Pallet:     | 4        |           |  |  |  |
|                           | Pallet height:     | 109 cm   | 43"       | Pallet height:     | 94 cm    | 37"       |  |  |  |
| EAN                       |                    |          |           |                    |          |           |  |  |  |
|                           | 4 00376            | 2352     |           | 4 003762 235266    |          |           |  |  |  |