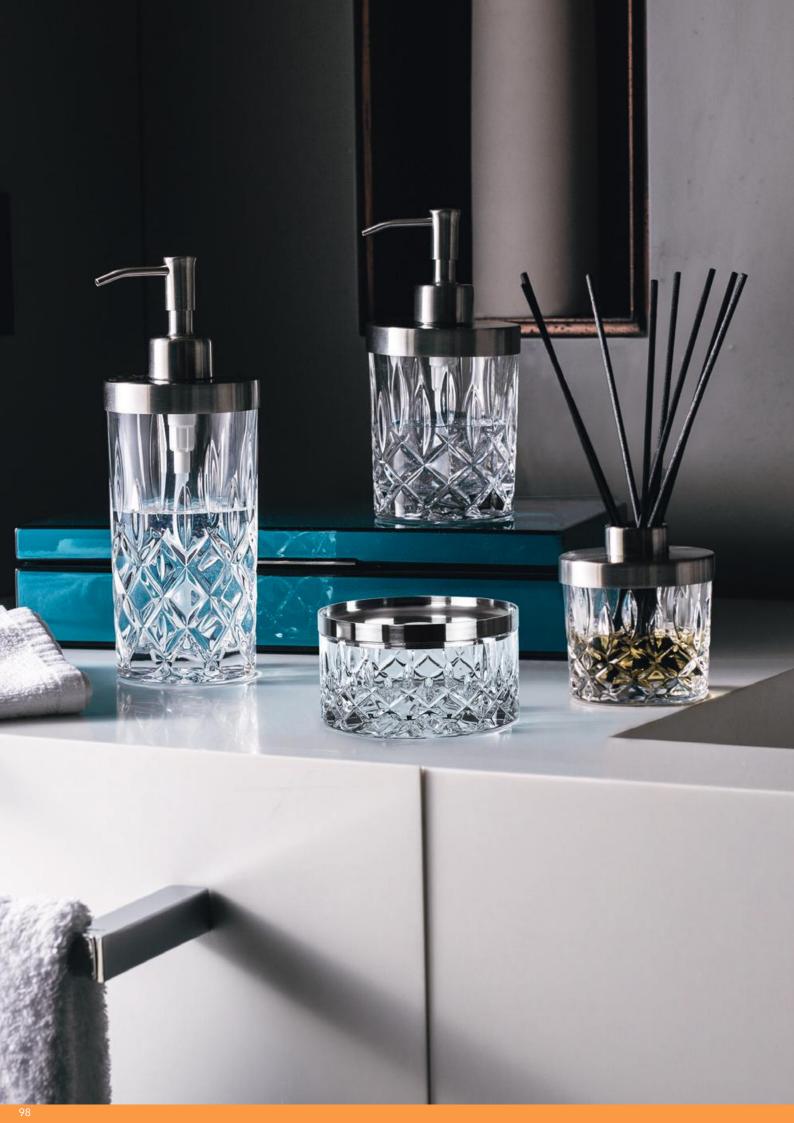

### **NACHTMANN ETHNO**

#### **BOWL 27CM**

| ITEM                              | <b>105230</b> (661/1                                                        | /27cm)                   |           |  |  |  |  |  |
|-----------------------------------|-----------------------------------------------------------------------------|--------------------------|-----------|--|--|--|--|--|
|                                   | Height:                                                                     | 90 mm                    | 3 1/2"    |  |  |  |  |  |
|                                   | Largest Ø:                                                                  | 275 mm                   | 10 5/6"   |  |  |  |  |  |
|                                   | Capacity:                                                                   | 2385 ml                  | 84 1/8 oz |  |  |  |  |  |
| PACKAGING                         | Pieces/Bill unit:<br>Bill units/MP:                                         | 1 2                      |           |  |  |  |  |  |
| BILL UNIT                         | Length:                                                                     | 280 mm                   | 11"       |  |  |  |  |  |
| DIMENSIONS                        | Width:                                                                      | 280 mm                   | 11"       |  |  |  |  |  |
|                                   | Height:                                                                     | 99 mm                    | 3 8/9"    |  |  |  |  |  |
|                                   | Weight:                                                                     | 1664 gr.                 | 3,67 lb   |  |  |  |  |  |
| MASTER PACK                       | Length:                                                                     | 289 mm                   | 11 3/8"   |  |  |  |  |  |
| DIMENSIONS                        | Width:                                                                      | 289 mm                   | 11 3/8"   |  |  |  |  |  |
|                                   | Height:                                                                     | 215 mm                   | 8 1/2"    |  |  |  |  |  |
|                                   | Weight:                                                                     | 3564 gr.                 | 7,87 lb   |  |  |  |  |  |
| EURO PALLET<br>L 80 cm x W 120 cm | Bill units/Pallet:<br>Bill units/Layer:<br>Layers/Pallet:<br>Pallet height: | 144<br>16<br>9<br>208 cm | 81 8/9"   |  |  |  |  |  |
|                                   |                                                                             |                          |           |  |  |  |  |  |