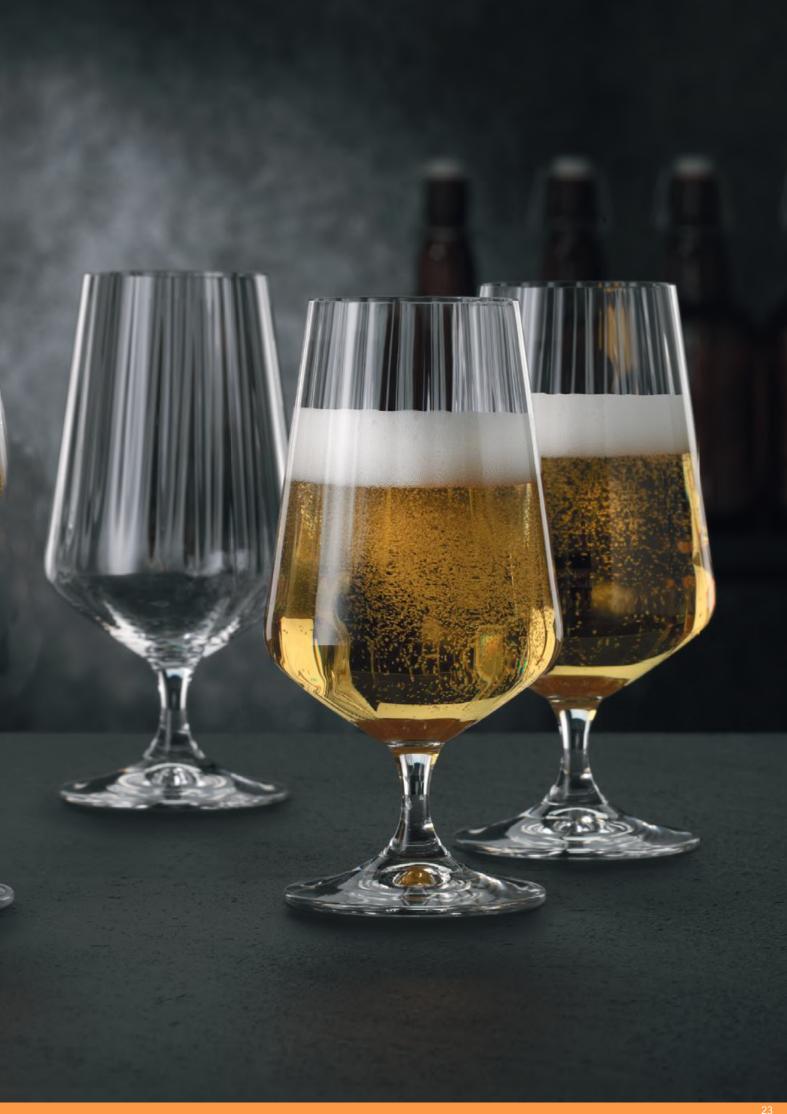

## **ASPEN**

### WHISKY TUMBLER

### LONGDRINK

| ITEM                      | 92052 (522/71)     | )        |           | 92053 (522/91)     |          |           |  |  |  |
|---------------------------|--------------------|----------|-----------|--------------------|----------|-----------|--|--|--|
|                           | Height:            | 98 mm    | 3 6/7"    | Height:            | 153 mm   | 6"        |  |  |  |
|                           | Largest Ø:         | 88 mm    | 3 1/2"    | Largest Ø:         | 73 mm    | 2 7/8"    |  |  |  |
|                           | Capacity:          | 320 ml   | 11 2/7 oz | Capacity:          | 320 ml   | 11 2/7 oz |  |  |  |
|                           |                    |          |           |                    |          |           |  |  |  |
| PACKAGING                 | Pieces/Bill unit:  | 1        |           | Pieces/Bill unit:  | 1        |           |  |  |  |
|                           | Bill units/MP:     | 12       |           | Bill units/MP:     | 12       |           |  |  |  |
| D                         |                    |          |           |                    |          |           |  |  |  |
| BILL UNIT<br>DIMENSIONS   | Length:            | -        | -         | Length:            | -        |           |  |  |  |
|                           | Width:             | -        | -         | Width:             | -        | -         |  |  |  |
|                           | Height:            | -        | -         | Height:            | -        | -         |  |  |  |
|                           | Weight:            | -        | -         | Weight:            | -        | -         |  |  |  |
|                           |                    |          |           |                    |          |           |  |  |  |
| MASTER PACK<br>DIMENSIONS | Length:            | 398 mm   | 15 2/3"   | Length:            | 354 mm   | 14"       |  |  |  |
| DIMENSIONS                | Width:             | 296 mm   | 11 2/3"   | Width:             | 266 mm   | 10 1/2"   |  |  |  |
|                           | Height:            | 133 mm   | 5 1/4"    | Height:            | 197 mm   | 7 3/4"    |  |  |  |
|                           | Weight:            | 5088 gr. | 11,23 lb  | Weight:            | 5226 gr. | 11,54 lb  |  |  |  |
| EURO PALLET               | Bill units/Pallet: | 672      |           | Bill units/Pallet: | 432      |           |  |  |  |
| L 80 cm x W 120 cm        | Bill units/Layer:  | 96       |           | Bill units/Layer:  | 108      |           |  |  |  |
|                           | Layers/Pallet:     | 7        |           | Layers/Pallet:     | 4        |           |  |  |  |
|                           | Pallet height:     | 109 cm   | 43"       | Pallet height:     | 94 cm    | 37"       |  |  |  |
| EAN                       |                    |          |           |                    |          |           |  |  |  |
|                           | 4 00376            | 2352     |           | 4 003762 235266    |          |           |  |  |  |