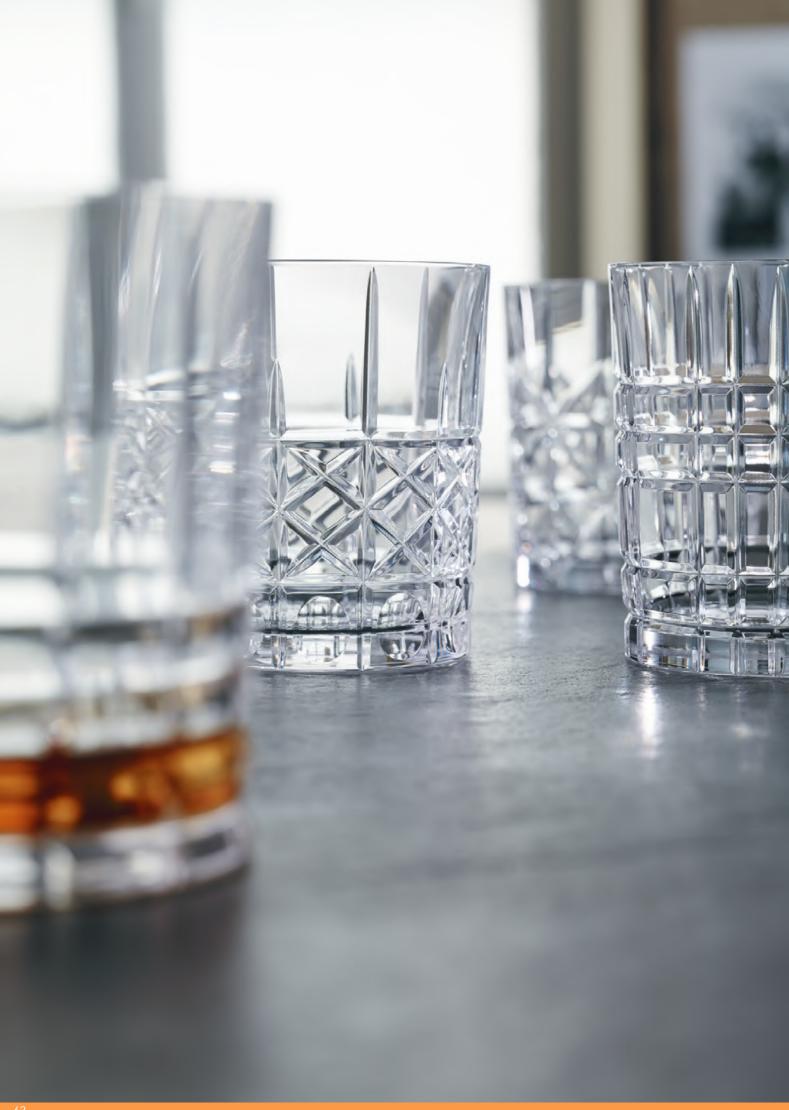

## **ASPEN**

### WHISKY TUMBLER

### LONGDRINK

| ITEM                      | 92052 (522/71)     | )        |           | 92053 (522/91)     |          |           |  |  |  |
|---------------------------|--------------------|----------|-----------|--------------------|----------|-----------|--|--|--|
|                           | Height:            | 98 mm    | 3 6/7"    | Height:            | 153 mm   | 6"        |  |  |  |
|                           | Largest Ø:         | 88 mm    | 3 1/2"    | Largest Ø:         | 73 mm    | 2 7/8"    |  |  |  |
|                           | Capacity:          | 320 ml   | 11 2/7 oz | Capacity:          | 320 ml   | 11 2/7 oz |  |  |  |
|                           |                    |          |           |                    |          |           |  |  |  |
| PACKAGING                 | Pieces/Bill unit:  | 1        |           | Pieces/Bill unit:  | 1        |           |  |  |  |
|                           | Bill units/MP:     | 12       |           | Bill units/MP:     | 12       |           |  |  |  |
| D                         |                    |          |           |                    |          |           |  |  |  |
| BILL UNIT<br>DIMENSIONS   | Length:            | -        | -         | Length:            | -        |           |  |  |  |
|                           | Width:             | -        | -         | Width:             | -        | -         |  |  |  |
|                           | Height:            | -        | -         | Height:            | -        | -         |  |  |  |
|                           | Weight:            | -        | -         | Weight:            | -        | -         |  |  |  |
|                           |                    |          |           |                    |          |           |  |  |  |
| MASTER PACK<br>DIMENSIONS | Length:            | 398 mm   | 15 2/3"   | Length:            | 354 mm   | 14"       |  |  |  |
| DIMENSIONS                | Width:             | 296 mm   | 11 2/3"   | Width:             | 266 mm   | 10 1/2"   |  |  |  |
|                           | Height:            | 133 mm   | 5 1/4"    | Height:            | 197 mm   | 7 3/4"    |  |  |  |
|                           | Weight:            | 5088 gr. | 11,23 lb  | Weight:            | 5226 gr. | 11,54 lb  |  |  |  |
| EURO PALLET               | Bill units/Pallet: | 672      |           | Bill units/Pallet: | 432      |           |  |  |  |
| L 80 cm x W 120 cm        | Bill units/Layer:  | 96       |           | Bill units/Layer:  | 108      |           |  |  |  |
|                           | Layers/Pallet:     | 7        |           | Layers/Pallet:     | 4        |           |  |  |  |
|                           | Pallet height:     | 109 cm   | 43"       | Pallet height:     | 94 cm    | 37"       |  |  |  |
| EAN                       |                    |          |           |                    |          |           |  |  |  |
|                           | 4 00376            | 2352     |           | 4 003762 235266    |          |           |  |  |  |