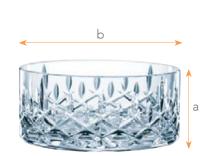

#### **BOWL 27CM**

| ITEM                              | <b>105230</b> (661/1                                                        | /27cm)                   |           |  |  |  |  |  |
|-----------------------------------|-----------------------------------------------------------------------------|--------------------------|-----------|--|--|--|--|--|
|                                   | Height:                                                                     | 90 mm                    | 3 1/2"    |  |  |  |  |  |
|                                   | Largest Ø:                                                                  | 275 mm                   | 10 5/6"   |  |  |  |  |  |
|                                   | Capacity:                                                                   | 2385 ml                  | 84 1/8 oz |  |  |  |  |  |
| PACKAGING                         | Pieces/Bill unit:<br>Bill units/MP:                                         | 1 2                      |           |  |  |  |  |  |
| BILL UNIT                         | Length:                                                                     | 280 mm                   | 11"       |  |  |  |  |  |
| DIMENSIONS                        | Width:                                                                      | 280 mm                   | 11"       |  |  |  |  |  |
|                                   | Height:                                                                     | 99 mm                    | 3 8/9"    |  |  |  |  |  |
|                                   | Weight:                                                                     | 1664 gr.                 | 3,67 lb   |  |  |  |  |  |
| MASTER PACK                       | Length:                                                                     | 289 mm                   | 11 3/8"   |  |  |  |  |  |
| DIMENSIONS                        | Width:                                                                      | 289 mm                   | 11 3/8"   |  |  |  |  |  |
|                                   | Height:                                                                     | 215 mm                   | 8 1/2"    |  |  |  |  |  |
|                                   | Weight:                                                                     | 3564 gr.                 | 7,87 lb   |  |  |  |  |  |
| EURO PALLET<br>L 80 cm x W 120 cm | Bill units/Pallet:<br>Bill units/Layer:<br>Layers/Pallet:<br>Pallet height: | 144<br>16<br>9<br>208 cm | 81 8/9"   |  |  |  |  |  |
|                                   |                                                                             |                          |           |  |  |  |  |  |