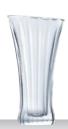

## **ASPEN**

### WHISKY TUMBLER

### LONGDRINK

| ITEM                      | 92052 (522/71)     | )        |           | 92053 (522/91)     |          |           |  |  |  |
|---------------------------|--------------------|----------|-----------|--------------------|----------|-----------|--|--|--|
|                           | Height:            | 98 mm    | 3 6/7"    | Height:            | 153 mm   | 6"        |  |  |  |
|                           | Largest Ø:         | 88 mm    | 3 1/2"    | Largest Ø:         | 73 mm    | 2 7/8"    |  |  |  |
|                           | Capacity:          | 320 ml   | 11 2/7 oz | Capacity:          | 320 ml   | 11 2/7 oz |  |  |  |
|                           |                    |          |           |                    |          |           |  |  |  |
| PACKAGING                 | Pieces/Bill unit:  | 1        |           | Pieces/Bill unit:  | 1        |           |  |  |  |
|                           | Bill units/MP:     | 12       |           | Bill units/MP:     | 12       |           |  |  |  |
| D                         |                    |          |           |                    |          |           |  |  |  |
| BILL UNIT<br>DIMENSIONS   | Length:            | -        | -         | Length:            | -        |           |  |  |  |
|                           | Width:             | -        | -         | Width:             | -        | -         |  |  |  |
|                           | Height:            | -        | -         | Height:            | -        | -         |  |  |  |
|                           | Weight:            | -        | -         | Weight:            | -        | -         |  |  |  |
|                           |                    |          |           |                    |          |           |  |  |  |
| MASTER PACK<br>DIMENSIONS | Length:            | 398 mm   | 15 2/3"   | Length:            | 354 mm   | 14"       |  |  |  |
| DIMENSIONS                | Width:             | 296 mm   | 11 2/3"   | Width:             | 266 mm   | 10 1/2"   |  |  |  |
|                           | Height:            | 133 mm   | 5 1/4"    | Height:            | 197 mm   | 7 3/4"    |  |  |  |
|                           | Weight:            | 5088 gr. | 11,23 lb  | Weight:            | 5226 gr. | 11,54 lb  |  |  |  |
| EURO PALLET               | Bill units/Pallet: | 672      |           | Bill units/Pallet: | 432      |           |  |  |  |
| L 80 cm x W 120 cm        | Bill units/Layer:  | 96       |           | Bill units/Layer:  | 108      |           |  |  |  |
|                           | Layers/Pallet:     | 7        |           | Layers/Pallet:     | 4        |           |  |  |  |
|                           | Pallet height:     | 109 cm   | 43"       | Pallet height:     | 94 cm    | 37"       |  |  |  |
| EAN                       |                    |          |           |                    |          |           |  |  |  |
|                           | 4 00376            | 2352     |           | 4 003762 235266    |          |           |  |  |  |