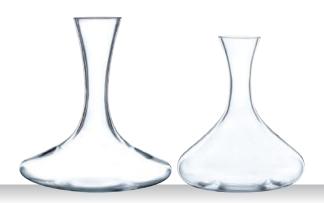

## **ASPEN**

### WHISKY TUMBLER

### LONGDRINK

| ITEM                      | 92052 (522/71)     | )        |           | 92053 (522/91)     |          |           |  |  |  |
|---------------------------|--------------------|----------|-----------|--------------------|----------|-----------|--|--|--|
|                           | Height:            | 98 mm    | 3 6/7"    | Height:            | 153 mm   | 6"        |  |  |  |
|                           | Largest Ø:         | 88 mm    | 3 1/2"    | Largest Ø:         | 73 mm    | 2 7/8"    |  |  |  |
|                           | Capacity:          | 320 ml   | 11 2/7 oz | Capacity:          | 320 ml   | 11 2/7 oz |  |  |  |
|                           |                    |          |           |                    |          |           |  |  |  |
| PACKAGING                 | Pieces/Bill unit:  | 1        |           | Pieces/Bill unit:  | 1        |           |  |  |  |
|                           | Bill units/MP:     | 12       |           | Bill units/MP:     | 12       |           |  |  |  |
| D                         |                    |          |           |                    |          |           |  |  |  |
| BILL UNIT<br>DIMENSIONS   | Length:            | -        | -         | Length:            | -        |           |  |  |  |
|                           | Width:             | -        | -         | Width:             | -        | -         |  |  |  |
|                           | Height:            | -        | -         | Height:            | -        | -         |  |  |  |
|                           | Weight:            | -        | -         | Weight:            | -        | -         |  |  |  |
|                           |                    |          |           |                    |          |           |  |  |  |
| MASTER PACK<br>DIMENSIONS | Length:            | 398 mm   | 15 2/3"   | Length:            | 354 mm   | 14"       |  |  |  |
| DIMENSIONS                | Width:             | 296 mm   | 11 2/3"   | Width:             | 266 mm   | 10 1/2"   |  |  |  |
|                           | Height:            | 133 mm   | 5 1/4"    | Height:            | 197 mm   | 7 3/4"    |  |  |  |
|                           | Weight:            | 5088 gr. | 11,23 lb  | Weight:            | 5226 gr. | 11,54 lb  |  |  |  |
| EURO PALLET               | Bill units/Pallet: | 672      |           | Bill units/Pallet: | 432      |           |  |  |  |
| L 80 cm x W 120 cm        | Bill units/Layer:  | 96       |           | Bill units/Layer:  | 108      |           |  |  |  |
|                           | Layers/Pallet:     | 7        |           | Layers/Pallet:     | 4        |           |  |  |  |
|                           | Pallet height:     | 109 cm   | 43"       | Pallet height:     | 94 cm    | 37"       |  |  |  |
| EAN                       |                    |          |           |                    |          |           |  |  |  |
|                           | 4 00376            | 2352     |           | 4 003762 235266    |          |           |  |  |  |