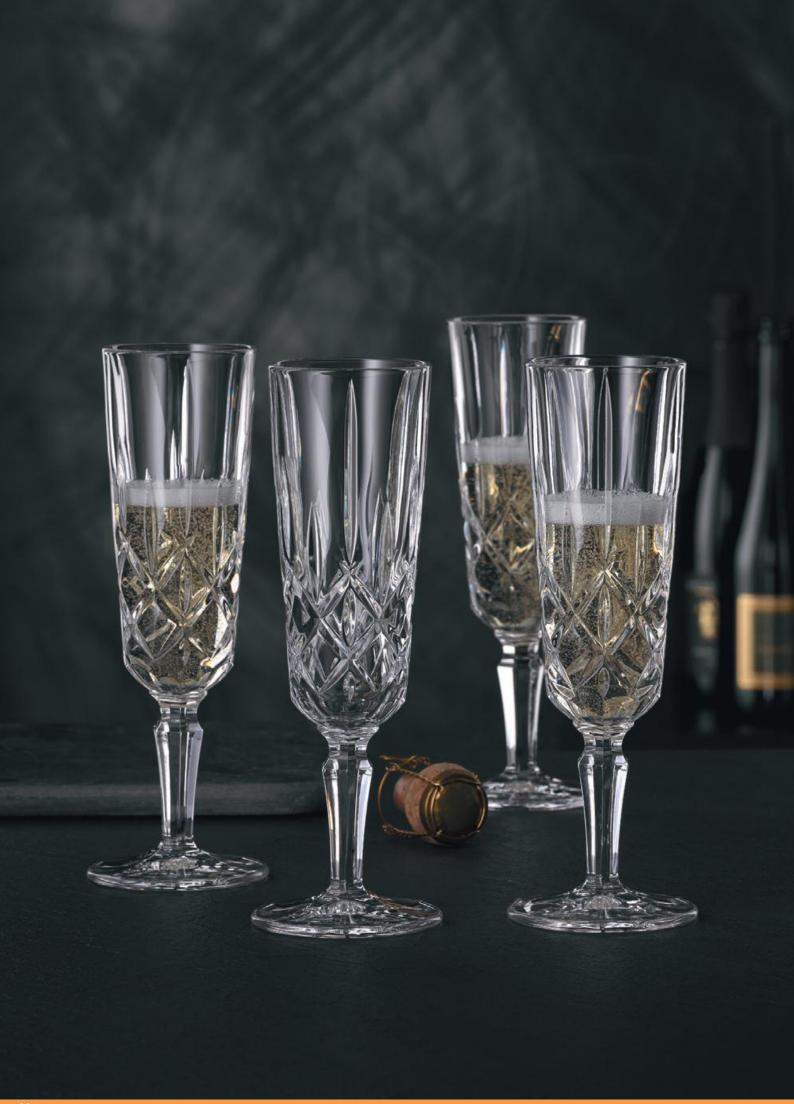

#### **BLACK GOLD IN THE SPOTLIGHT**

Visual impact plays a huge role in enhancing the pleasures of the palate – and coffee is no exception. Now the **Nachtmann Barista Collection** offers the perfect glass for every kind of speciality coffee. Golden brown crema, snowy foam enhanced by latte art, the rich interplay of colours – coffee aficionados can now choose from four glasses in two strikingly attractive faceted cuts. The range spans glasses for espresso/doppio and cappuccino, a classic coffee mug with handle, and a tall, slim glass for latte macchiato and cold brew. The hotly anticipated **NACHTMANN ETHNO and NOBLESSE series** are the perfect surprise for all coffee connoisseurs. The attractively decorated exterior is useful as well as ornamental; **it deflects the heat** and allows the glass to be held comfortably despite its hot contents.

#### **AROMA BOOSTER**

The slim, slightly flared lines promote the development of aroma for all black coffee types.

### **CREMA BOOSTER**

The base is gently domed to prevent the crema from thinning and stabilize its structure at the center.

For all types of preperation

Diswasher safe

Perfect Barista glasses

Made in Germany.

Product tested to be resistant to thermal shocks between -10C and +95C for 1,000 cycles.

Suitable for the preparation of Hot drinks with boiling water.