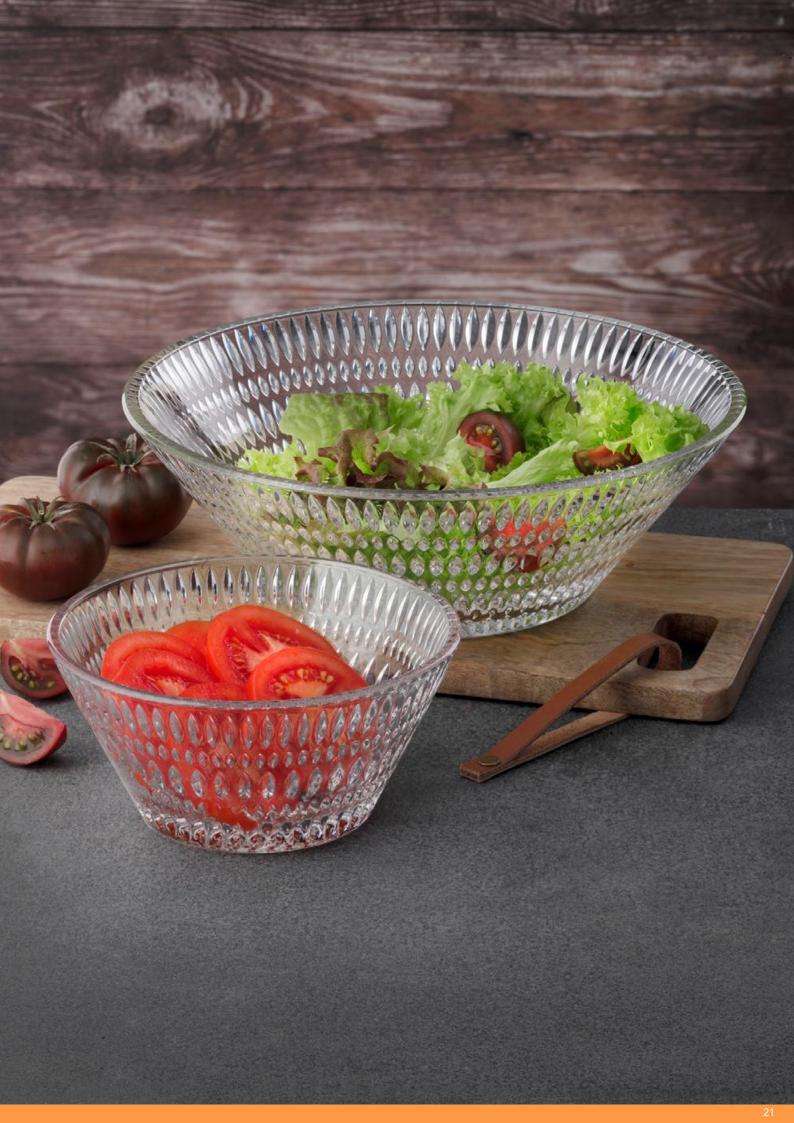

#### **BOWL 27CM**

| ITEM                              | <b>105230</b> (661/1                                                        | /27cm)                   |           |  |  |  |  |  |
|-----------------------------------|-----------------------------------------------------------------------------|--------------------------|-----------|--|--|--|--|--|
|                                   | Height:                                                                     | 90 mm                    | 3 1/2"    |  |  |  |  |  |
|                                   | Largest Ø:                                                                  | 275 mm                   | 10 5/6"   |  |  |  |  |  |
|                                   | Capacity:                                                                   | 2385 ml                  | 84 1/8 oz |  |  |  |  |  |
| PACKAGING                         | Pieces/Bill unit:<br>Bill units/MP:                                         | 1 2                      |           |  |  |  |  |  |
| BILL UNIT                         | Length:                                                                     | 280 mm                   | 11"       |  |  |  |  |  |
| DIMENSIONS                        | Width:                                                                      | 280 mm                   | 11"       |  |  |  |  |  |
|                                   | Height:                                                                     | 99 mm                    | 3 8/9"    |  |  |  |  |  |
|                                   | Weight:                                                                     | 1664 gr.                 | 3,67 lb   |  |  |  |  |  |
| MASTER PACK                       | Length:                                                                     | 289 mm                   | 11 3/8"   |  |  |  |  |  |
| DIMENSIONS                        | Width:                                                                      | 289 mm                   | 11 3/8"   |  |  |  |  |  |
|                                   | Height:                                                                     | 215 mm                   | 8 1/2"    |  |  |  |  |  |
|                                   | Weight:                                                                     | 3564 gr.                 | 7,87 lb   |  |  |  |  |  |
| EURO PALLET<br>L 80 cm x W 120 cm | Bill units/Pallet:<br>Bill units/Layer:<br>Layers/Pallet:<br>Pallet height: | 144<br>16<br>9<br>208 cm | 81 8/9"   |  |  |  |  |  |
|                                   |                                                                             |                          |           |  |  |  |  |  |