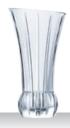

## **ASPEN**

### WHISKY TUMBLER

### LONGDRINK

| ITEM                      | 92052 (522/71)     | )        |           | 92053 (522/91)     |          |           |  |  |  |
|---------------------------|--------------------|----------|-----------|--------------------|----------|-----------|--|--|--|
|                           | Height:            | 98 mm    | 3 6/7"    | Height:            | 153 mm   | 6"        |  |  |  |
|                           | Largest Ø:         | 88 mm    | 3 1/2"    | Largest Ø:         | 73 mm    | 2 7/8"    |  |  |  |
|                           | Capacity:          | 320 ml   | 11 2/7 oz | Capacity:          | 320 ml   | 11 2/7 oz |  |  |  |
|                           |                    |          |           |                    |          |           |  |  |  |
| PACKAGING                 | Pieces/Bill unit:  | 1        |           | Pieces/Bill unit:  | 1        |           |  |  |  |
|                           | Bill units/MP:     | 12       |           | Bill units/MP:     | 12       |           |  |  |  |
| D                         |                    |          |           |                    |          |           |  |  |  |
| BILL UNIT<br>DIMENSIONS   | Length:            | -        | -         | Length:            | -        |           |  |  |  |
|                           | Width:             | -        | -         | Width:             | -        | -         |  |  |  |
|                           | Height:            | -        | -         | Height:            | -        | -         |  |  |  |
|                           | Weight:            | -        | -         | Weight:            | -        | -         |  |  |  |
|                           |                    |          |           |                    |          |           |  |  |  |
| MASTER PACK<br>DIMENSIONS | Length:            | 398 mm   | 15 2/3"   | Length:            | 354 mm   | 14"       |  |  |  |
| DIMENSIONS                | Width:             | 296 mm   | 11 2/3"   | Width:             | 266 mm   | 10 1/2"   |  |  |  |
|                           | Height:            | 133 mm   | 5 1/4"    | Height:            | 197 mm   | 7 3/4"    |  |  |  |
|                           | Weight:            | 5088 gr. | 11,23 lb  | Weight:            | 5226 gr. | 11,54 lb  |  |  |  |
| EURO PALLET               | Bill units/Pallet: | 672      |           | Bill units/Pallet: | 432      |           |  |  |  |
| L 80 cm x W 120 cm        | Bill units/Layer:  | 96       |           | Bill units/Layer:  | 108      |           |  |  |  |
|                           | Layers/Pallet:     | 7        |           | Layers/Pallet:     | 4        |           |  |  |  |
|                           | Pallet height:     | 109 cm   | 43"       | Pallet height:     | 94 cm    | 37"       |  |  |  |
| EAN                       |                    |          |           |                    |          |           |  |  |  |
|                           | 4 00376            | 2352     |           | 4 003762 235266    |          |           |  |  |  |