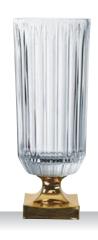

### **NACHTMANN ETHNO**

#### **BOWL 27CM**

| ITEM                              | <b>105230</b> (661/1                                                        | /27cm)                   |           |  |  |  |  |  |
|-----------------------------------|-----------------------------------------------------------------------------|--------------------------|-----------|--|--|--|--|--|
|                                   | Height:                                                                     | 90 mm                    | 3 1/2"    |  |  |  |  |  |
|                                   | Largest Ø:                                                                  | 275 mm                   | 10 5/6"   |  |  |  |  |  |
|                                   | Capacity:                                                                   | 2385 ml                  | 84 1/8 oz |  |  |  |  |  |
| PACKAGING                         | Pieces/Bill unit:<br>Bill units/MP:                                         | 1 2                      |           |  |  |  |  |  |
| BILL UNIT                         | Length:                                                                     | 280 mm                   | 11"       |  |  |  |  |  |
| DIMENSIONS                        | Width:                                                                      | 280 mm                   | 11"       |  |  |  |  |  |
|                                   | Height:                                                                     | 99 mm                    | 3 8/9"    |  |  |  |  |  |
|                                   | Weight:                                                                     | 1664 gr.                 | 3,67 lb   |  |  |  |  |  |
| MASTER PACK                       | Length:                                                                     | 289 mm                   | 11 3/8"   |  |  |  |  |  |
| DIMENSIONS                        | Width:                                                                      | 289 mm                   | 11 3/8"   |  |  |  |  |  |
|                                   | Height:                                                                     | 215 mm                   | 8 1/2"    |  |  |  |  |  |
|                                   | Weight:                                                                     | 3564 gr.                 | 7,87 lb   |  |  |  |  |  |
| EURO PALLET<br>L 80 cm x W 120 cm | Bill units/Pallet:<br>Bill units/Layer:<br>Layers/Pallet:<br>Pallet height: | 144<br>16<br>9<br>208 cm | 81 8/9"   |  |  |  |  |  |
|                                   |                                                                             |                          |           |  |  |  |  |  |