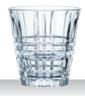

r>Layers/Pallet:<br>Pallet height: | 1026<br>114<br>9<br>177 cm             | 69 2/3"                        | Bill units/Pallet:<br>Bill units/Layer:<br>Layers/Pallet:<br>Pallet height: | 1026<br>114<br>9<br>177 cm             | 69 2/3"                        |  |
| EAN                                                  | 4 003762 280433                                                             |                                        |                                | 4 003762 280426                                                             |                                        |                                | 4 003762 280419                                                             |                                        |                                |  |



## **SQUARE**



## TUMBLER

| ITEM               | 102267 (636/342)   |          |          |  |  |  |  |  |
|--------------------|--------------------|----------|----------|--|--|--|--|--|
|                    | Height:            | 94 mm    | 3 5/7"   |  |  |  |  |  |
|                    | Largest Ø:         | 88 mm    | 3 1/2"   |  |  |  |  |  |
|                    | Capacity:          | 260 ml   | 9 1/6 oz |  |  |  |  |  |
|                    |                    |          |          |  |  |  |  |  |
| PACKAGING          | Pieces/Bill unit:  | 1        |          |  |  |  |  |  |
|                    | Bill units/MP:     | 12       |          |  |  |  |  |  |
| BILL UNIT          | Length:            |          |          |  |  |  |  |  |
| DIMENSIONS         | Width:             |          | -