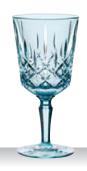

# **NOBLESSE COLORS**

COCKTAIL/WINE

COCKTAIL/WINE **GLASS TAUPE SET/2** 

7 2/5"

3 1/2" 12 1/2 oz

7 1/2"

3 3/4"

73 5/8"

|                                              | GLASS AQUA SET/2                                                            |                                                                                |                               |  |
|----------------------------------------------|-----------------------------------------------------------------------------|--------------------------------------------------------------------------------|-------------------------------|--|
| ITEM                                         | 105219 (617/0<br>Height:<br>Largest Ø:<br>Capacity:                         | 188 mm<br>90 mm                                                                | 7 2/5"<br>3 1/2"<br>12 1/2 oz |  |
| PACKAGING                                    | Pieces/Bill unit:<br>Bill units/MP:                                         | 2                                                                              |                               |  |
| BILL UNIT DIMENSIONS  MASTER PACK DIMENSIONS | Length: Width: Height: Weight: Length: Width: Height: Weight:               | 190 mm<br>95 mm<br>198 mm<br>840 gr.<br>294 mm<br>199 mm<br>215 mm<br>2685 gr. | 7 5/6"<br>8 1/2"              |  |
| EURO PALLET<br>L 80 cm x W 120 cm            | Bill units/Pallet:<br>Bill units/Layer:<br>Layers/Pallet:<br>Pallet height: | 48<br>8                                                                        | 73 5/8"                       |  |
| EAN                                          | 4 00376                                                                     | 2 2976                                                                         | 222                           |  |