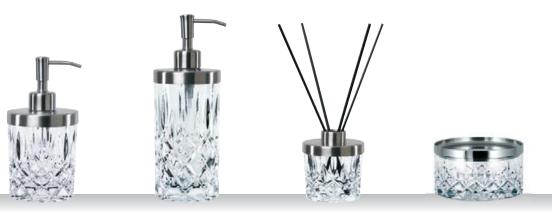

### **NACHTMANN ETHNO**

#### **BOWL 27CM**

| ITEM                              | <b>105230</b> (661/1                                                        | /27cm)                   |           |  |  |  |  |  |
|-----------------------------------|-----------------------------------------------------------------------------|--------------------------|-----------|--|--|--|--|--|
|                                   | Height:                                                                     | 90 mm                    | 3 1/2"    |  |  |  |  |  |
|                                   | Largest Ø:                                                                  | 275 mm                   | 10 5/6"   |  |  |  |  |  |
|                                   | Capacity:                                                                   | 2385 ml                  | 84 1/8 oz |  |  |  |  |  |
| PACKAGING                         | Pieces/Bill unit:<br>Bill units/MP:                                         | 1 2                      |           |  |  |  |  |  |
| BILL UNIT                         | Length:                                                                     | 280 mm                   | 11"       |  |  |  |  |  |
| DIMENSIONS                        | Width:                                                                      | 280 mm                   | 11"       |  |  |  |  |  |
|                                   | Height:                                                                     | 99 mm                    | 3 8/9"    |  |  |  |  |  |
|                                   | Weight:                                                                     | 1664 gr.                 | 3,67 lb   |  |  |  |  |  |
| MASTER PACK                       | Length:                                                                     | 289 mm                   | 11 3/8"   |  |  |  |  |  |
| DIMENSIONS                        | Width:                                                                      | 289 mm                   | 11 3/8"   |  |  |  |  |  |
|                                   | Height:                                                                     | 215 mm                   | 8 1/2"    |  |  |  |  |  |
|                                   | Weight:                                                                     | 3564 gr.                 | 7,87 lb   |  |  |  |  |  |
| EURO PALLET<br>L 80 cm x W 120 cm | Bill units/Pallet:<br>Bill units/Layer:<br>Layers/Pallet:<br>Pallet height: | 144<br>16<br>9<br>208 cm | 81 8/9"   |  |  |  |  |  |
|                                   |                                                                             |                          |           |  |  |  |  |  |