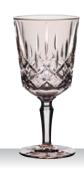

# **NOBLESSE COLORS**

COCKTAIL/WINE

COCKTAIL/WINE **GLASS TAUPE SET/2** 

7 2/5"

3 1/2" 12 1/2 oz

7 1/2"

3 3/4"

73 5/8"

| /2                                                                              | COCKTAIL<br>GLASS RO                                                        |                                                                                |
|---------------------------------------------------------------------------------|-----------------------------------------------------------------------------|--------------------------------------------------------------------------------|
| 7 2/5"<br>3 1/2"<br>12 1/2 oz                                                   | 105218 (617/0<br>Height:<br>Largest Ø:<br>Capacity:                         | 188 mm<br>90 mm<br>355 ml                                                      |
|                                                                                 | Pieces/Bill unit:<br>Bill units/MP:                                         | 2                                                                              |
| 7 1/2"<br>3 3/4"<br>7 4/5"<br>1,85 lb<br>11 4/7"<br>7 5/6"<br>8 1/2"<br>5,93 lb | Length: Width: Height: Weight: Length: Width: Height: Weight:               | 190 mm<br>95 mm<br>198 mm<br>840 gr.<br>294 mm<br>199 mm<br>215 mm<br>2685 gr. |
| 73 5/8"                                                                         | Bill units/Pallet:<br>Bill units/Layer:<br>Layers/Pallet:<br>Pallet height: | 384<br>48<br>8<br>187 cm                                                       |
| 22                                                                              | 4 00376                                                                     | 2976                                                                           |
|                                                                                 |                                                                             |                                                                                |

| GLASS ROSÉ SET/2     |          |           |  |  |  |  |
|----------------------|----------|-----------|--|--|--|--|
| <b>105218</b> (617/0 | )        |           |  |  |  |  |
| Height:              | 188 mm   | 7 2/5"    |  |  |  |  |
| Largest Ø:           | 90 mm    | 3 1/2"    |  |  |  |  |
| Capacity:            | 355 ml   | 12 1/2 oz |  |  |  |  |
|                      |          |           |  |  |  |  |
| Pieces/Bill unit:    | 2        |           |  |  |  |  |
| Bill units/MP:       | 3        |           |  |  |  |  |
|                      |          |           |  |  |  |  |
| Length:              | 190 mm   | 7 1/2"    |  |  |  |  |
| Width:               | 95 mm    | 3 3/4"    |  |  |  |  |
| Height:              | 198 mm   | 7 4/5"    |  |  |  |  |
| Weight:              | 840 gr.  | 1,85 lb   |  |  |  |  |
|                      |          |           |  |  |  |  |
| Length:              | 294 mm   | 11 4/7"   |  |  |  |  |
| Width:               | 199 mm   | 7 5/6"    |  |  |  |  |
| Height:              | 215 mm   | 8 1/2"    |  |  |  |  |
| Weight:              | 2685 gr. | 5,93 lb   |  |  |  |  |
| Bill units/Pallet:   | 384      |           |  |  |  |  |
| Bill units/Layer:    | 48       |           |  |  |  |  |
| Layers/Pallet:       | 8        |           |  |  |  |  |