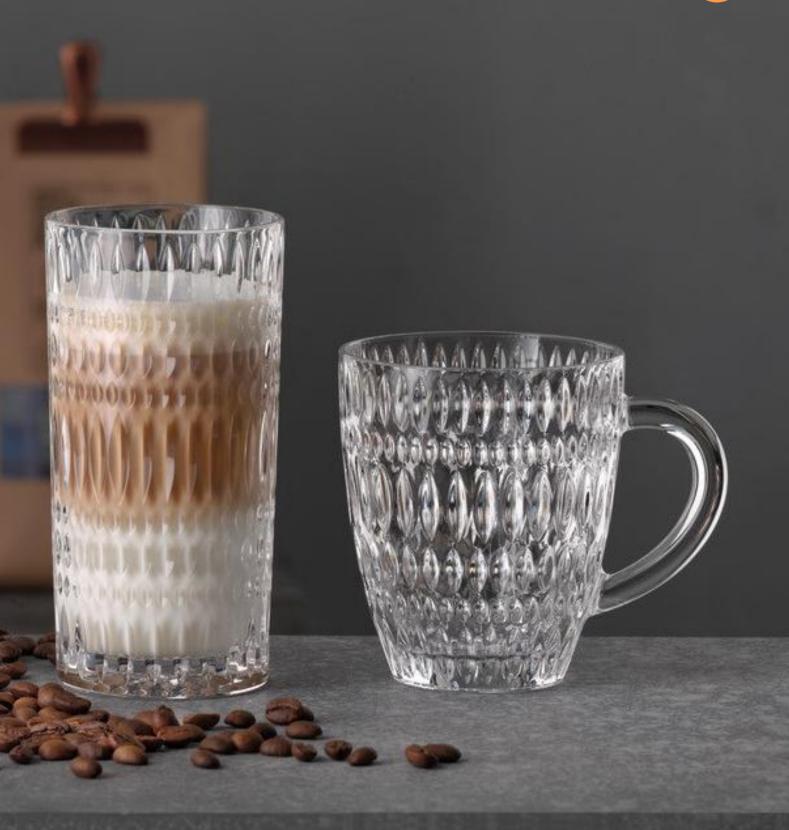

### BARISTA

#### **BLACK GOLD IN THE SPOTLIGHT**

Visual impact plays a huge role in enhancing the pleasures of the palate – and coffee is no exception. Now the **Nachtmann Barista Collection** offers the perfect glass for every kind of speciality coffee. Golden brown crema, snowy foam enhanced by latte art, the rich interplay of colours – coffee aficionados can now choose from four glasses in two strikingly attractive faceted cuts. The range spans glasses for espresso/doppio and cappuccino, a classic coffee mug with handle, and a tall, slim glass for latte macchiato and cold brew. The hotly anticipated **NACHTMANN ETHNO and NOBLESSE series** are the perfect surprise for all coffee connoisseurs. The attractively decorated exterior is useful as well as ornamental; **it deflects the heat** and allows the glass to be held comfortably despite its hot contents.

#### **AROMA BOOSTER**

The slim, slightly flared lines promote the development of aroma for all black coffee types.

### **CREMA BOOSTER**

The base is gently domed to prevent the crema from thinning and stabilize its structure at the center.

For all types of preperation

Diswasher safe

Perfect Barista glasses

Made in Germany.