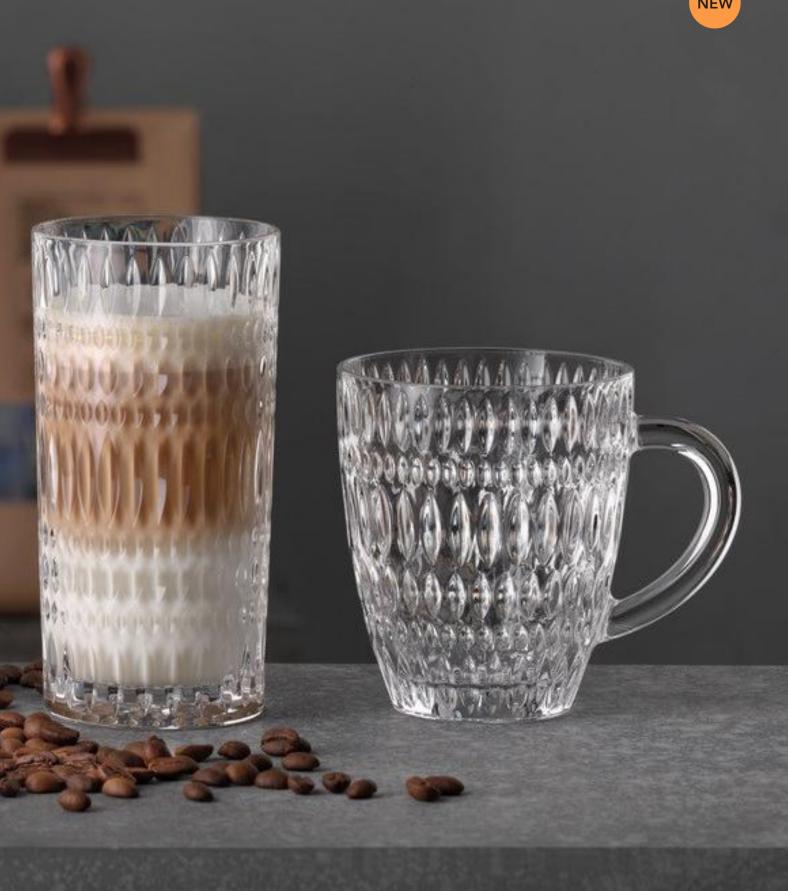

### BARISTA

#### **BLACK GOLD IN THE SPOTLIGHT**

Visual impact plays a huge role in enhancing the pleasures of the palate – and coffee is no exception. Now the **Nachtmann Barista Collection** offers the perfect glass for every kind of speciality coffee. Golden brown crema, snowy foam enhanced by latte art, the rich interplay of colours – coffee aficionados can now choose from four glasses in two strikingly attractive faceted cuts. The range spans glasses for espresso/doppio and cappuccino, a classic coffee mug with handle, and a tall, slim glass for latte macchiato and cold brew. The hotly anticipated **NACHTMANN ETHNO and NOBLESSE series** are the perfect surprise for all coffee connoisseurs. The attractively decorated exterior is useful as well as ornamental; **it deflects the heat** and allows the glass to be held comfortably despite its hot contents.