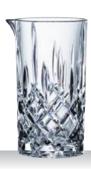

mm   | 7"       | Height:                             | 230 mm   | 9"        | Height:                             |
| Weight:                             | 3247 gr. | 7,17 lb  | Weight:                             | 4972 gr. | 10,98 lb  | Weight:                             |
| l .                                 |          |          |                                     |          |           |                                     |

EAN

ITEM

PACKAGING

BILL UNIT DIMENSIONS

MASTER PACK

DIMENSIONS

EURO PALLET

L 80 cm x W 120 cm



6

123 cm

48 3/7"

Bill units/Pallet: 360

Bill units/Layer: 60

Layers/Pallet:

Pallet height:



72

8

199 cm

78 1/3"

Bill units/Pallet: 576

Bill units/Layer:

Layers/Pallet:

Pallet height:



Bill units/Pallet:

Bill units/Layer:

Layers/Pallet:





#### MIXING GLASS

#### PITCHER

| ITEM                      | <b>101258</b> (617/3 | 40/17,6cm) |           | <b>101969</b> (617/77) |          |          |  |  |
|---------------------------|----------------------|------------|-----------|------------------------|----------|----------|--|--|
|                           | Height:              | 176 mm     | 7"        | Height:                | 232 mm   | 9 1/7"   |  |  |
|                           | Largest Ø:           | 106 mm     | 4 1/6"    | Largest Ø:             | 126 mm   | 5"       |  |  |
|                           | Capacity:            | 750 ml     | 26 1/2 oz | Capacity:              | 1160 ml  | 41 oz    |  |  |
|                           |                      |            |           |                        |