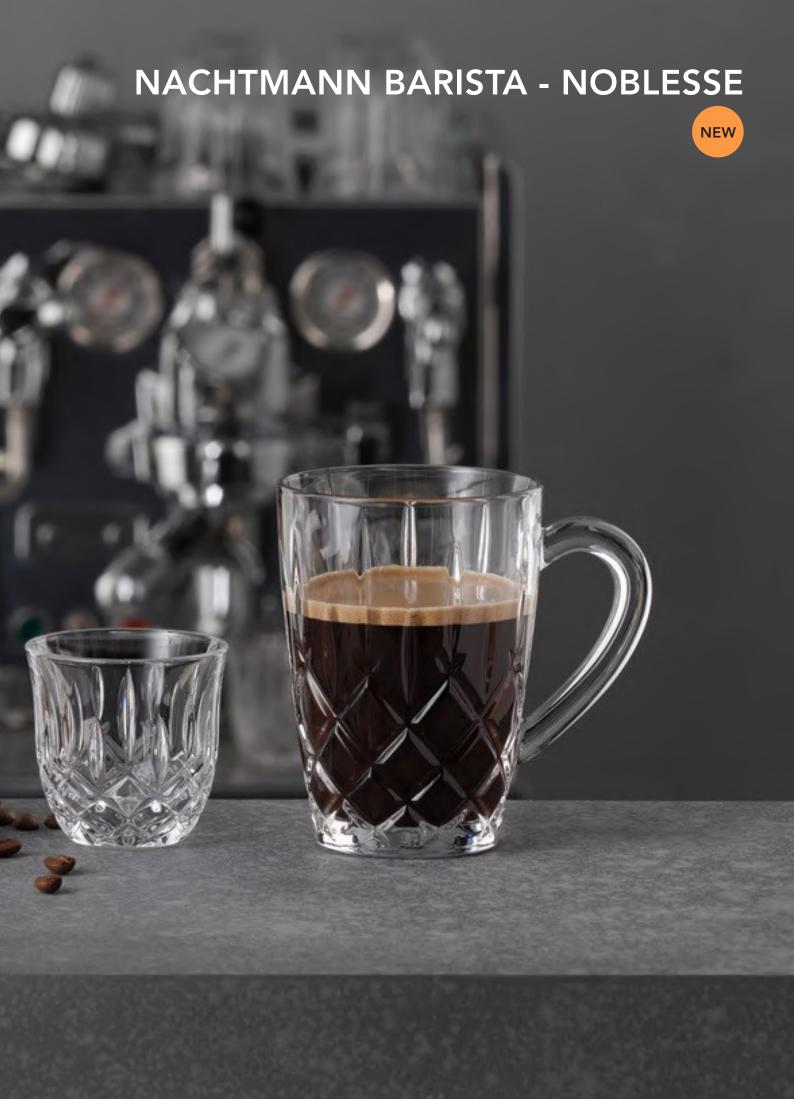

### **NACHTMANN BARISTA - NOBLESSE**

ESPRESSO / DOPPIO

LATTE MACCHIATO

5 3/4"

12 1/3 oz

12 2/3" 9 1/2"

7 1/5"

11,59 lb

### **NACHTMANN BARISTA - NOBLESSE**

|                                   | ESPRESSO / DOPPIO                                         |           |          | CAPPUCCINO /<br>FLAT WHITE                                |                         |          | COFFEE N                                                  | ИUG                    |           | LATTE MACCHIATO                                           |                         |             |  |
|-----------------------------------|-----------------------------------------------------------|-----------|----------|-----------------------------------------------------------|-------------------------|----------|-----------------------------------------------------------|------------------------|-----------|-----------------------------------------------------------|-------------------------|-------------|--|
| ITEM                              | 104964 (617/3                                             | 05)       |          | <b>104967</b> (661/3                                      | <b>104967</b> (661/350) |          |                                                           | <b>103807</b> (617/28) |           |                                                           | <b>105188</b> (617/347) |             |  |
|                                   | Height:                                                   | 63 mm     | 2 1/2"   | Height:                                                   | 90 mm                   | 3 1/2"   | Height:                                                   | 115 mm                 | 4 1/2"    | Height:                                                   | 146 mm                  | 5 3/4"      |  |
|                                   | Largest Ø:                                                | 64 mm     | 2 1/2"   | Largest Ø:                                                | 83 mm                   | 3 1/4"   | Largest Ø:                                                | 119 mm                 | 4 2/3"    | Largest Ø:                                                | 75 mm                   | 3"          |  |
|                                   | Capacity:                                                 | 90 ml     | 3 1/6 oz | Capacity:                                                 | 234 ml                  | 8 1/4 oz | Capacity:                                                 | 347 ml                 | 12 1/4 oz | Capacity:                                                 | 350 ml                  | 12 1/3 oz   |  |
| PACKAGING                         | Pieces/Bill unit:                                         | 1         |          | Pieces/Bill unit:                                         | 1                       |          | Pieces/Bill unit:                                         | 1                      |           | Pieces/Bill unit:                                         | 1                       |             |  |
|                                   | Bill units/MP:                                            | 12        |          | Bill units/MP:                                            | 12                      |          | Bill units/MP:                                            | 12                     |           | Bill units/MP:                                            | 12                      |             |  |
| BILL UNIT                         | Length:                                                   |           |          | Length:                                                   |                         |          | Length:-                                                  |                        |           | Length:                                                   |                         |             |  |
| DIMENSIONS                        | Width:                                                    |           |          | Width:                                                    |                         |          | Width:                                                    |                        |           | Width:                                                    |                         | -           |  |
|                                   | Height:                                                   |           |          | Height:                                                   |                         |          | Height:                                                   |                        | _         | Height:                                                   |                         |             |  |
|                                   | Weight:                                                   | -         | _        | Weight:                                                   |                         | _        | Weight:                                                   | _                      |           | Weight:                                                   | -                       | _           |  |
|                                   | Trongma                                                   |           |          | g                                                         |                         |          | Trongine.                                                 |                        |           | g                                                         |                         |             |  |
| MASTER PACK                       | Length:                                                   | 270 mm    | 10 5/8"  | Length:                                                   | 374 mm                  | 14 5/7"  | Length:                                                   | 401 mm                 | 15 4/5"   | Length:                                                   | 322 mm                  | 12 2/3"     |  |
| DIMENSIONS                        | Width:                                                    | 196 mm    | 7 5/7"   | Width:                                                    | 280 mm                  | 11"      | Width:                                                    | 304 mm                 | 12"       | Width:                                                    | 241 mm                  | 9 1/2"      |  |
|                                   | Height:                                                   | 90 mm     | 3 1/2"   | Height:                                                   | 112 mm                  | 4 2/5"   | Height:                                                   | 148 mm                 | 5 5/6"    | Height:                                                   | 183 mm                  | 7 1/5"      |  |
|                                   | Weight:                                                   | 1733 gr.  | 3,83 lb  | Weight:                                                   | 3851 gr.                | 8,5 lb   | Weight:                                                   | 4462 gr.               | 9,85 lb   | Weight:                                                   | 5250 gr.                | 11,59 lb    |  |
| EURO PALLET<br>L 80 cm x W 120 cm | Bill units/Pallet:<br>Bill units/Layer:<br>Layers/Pallet: | 192<br>11 |          | Bill units/Pallet:<br>Bill units/Layer:<br>Layers/Pallet: | 864<br>96<br>9          |          | Bill units/Pallet:<br>Bill units/Layer:<br>Layers/Pallet: | 792<br>72<br>11        |           | Bill units/Pallet:<br>Bill units/Layer:<br>Layers/Pallet: | 1080<br>120<br>9        |             |  |
|                                   | Pallet height:                                            | 114 cm    | 44 7/8"  | Pallet height:                                            | 116 cm                  | 45 2/3"  | Pallet height:                                            | 178 cm                 | 70"       | Pallet height:                                            | 180 cm                  | 70 6/7"     |  |
| EAN                               | 4 00376                                                   | 32 2969   | 60       | 4 00376                                                   | 2969                    | 91       | 4 00376                                                   | 62 2834                | 158       | 4 00376                                                   | 32 2975                 | <b>5</b> 47 |  |