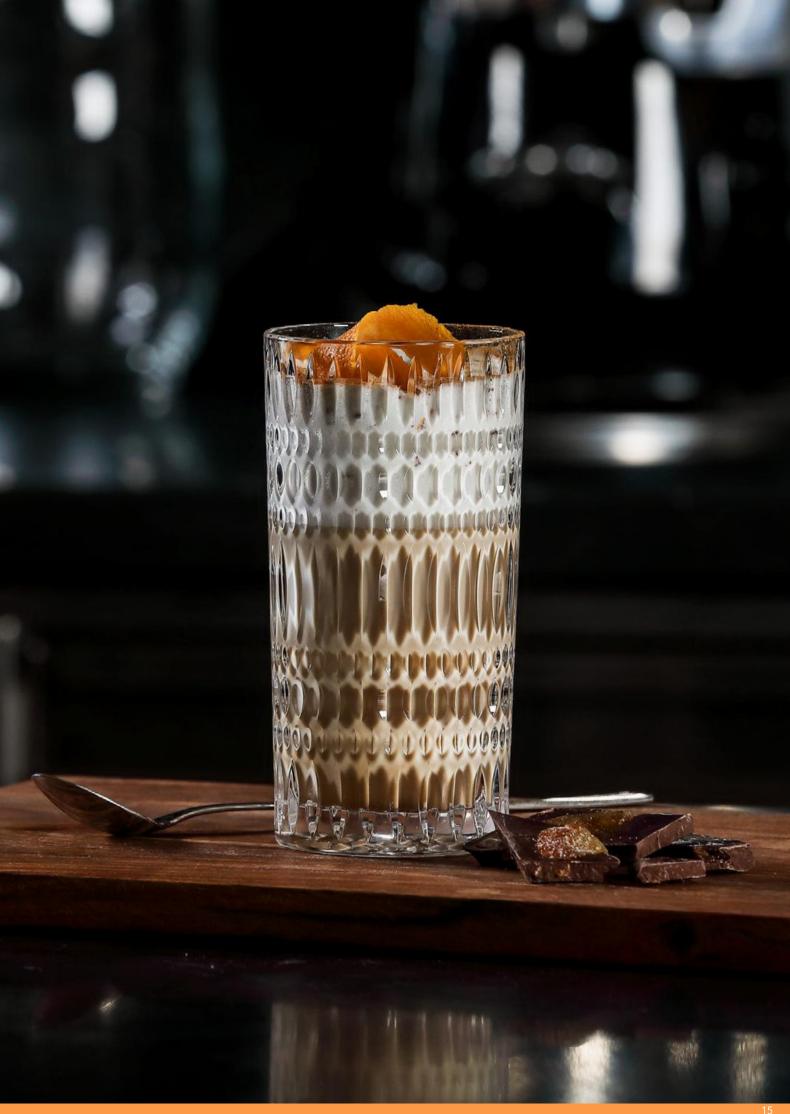

### BARISTA

#### **BLACK GOLD IN THE SPOTLIGHT**

Visual impact plays a huge role in enhancing the pleasures of the palate – and coffee is no exception. Now the **Nachtmann Barista Collection** offers the perfect glass for every kind of speciality coffee. Golden brown crema, snowy foam enhanced by latte art, the rich interplay of colours – coffee aficionados can now choose from four glasses in two strikingly attractive faceted cuts. The range spans glasses for espresso/doppio and cappuccino, a classic coffee mug with handle, and a tall, slim glass for latte macchiato and cold brew. The hotly anticipated **NACHTMANN ETHNO and NOBLESSE series** are the perfect surprise for all coffee connoisseurs. The attractively decorated exterior is useful as well as ornamental; **it deflects the heat** and allows the glass to be held comfortably despite its hot contents.

#### **AROMA BOOSTER**

The slim, slightly flared lines promote the development of aroma for all black coffee types.

### **CREMA BOOSTER**

The base is gently domed to prevent the crema from thinning and stabilize its structure at the center.

For all types of preperation

Diswasher safe

Perfect Barista glasses

Made in Germany.