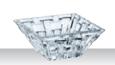

### **NACHTMANN ETHNO**

#### **BOWL 27CM**

| ITEM                              | <b>105230</b> (661/1                                                        | /27cm)                   |           |  |  |  |  |  |
|-----------------------------------|-----------------------------------------------------------------------------|--------------------------|-----------|--|--|--|--|--|
|                                   | Height:                                                                     | 90 mm                    | 3 1/2"    |  |  |  |  |  |
|                                   | Largest Ø:                                                                  | 275 mm                   | 10 5/6"   |  |  |  |  |  |
|                                   | Capacity:                                                                   | 2385 ml                  | 84 1/8 oz |  |  |  |  |  |
| PACKAGING                         | Pieces/Bill unit:<br>Bill units/MP:                                         | 1 2                      |           |  |  |  |  |  |
| BILL UNIT                         | Length:                                                                     | 280 mm                   | 11"       |  |  |  |  |  |
| DIMENSIONS                        | Width:                                                                      | 280 mm                   | 11"       |  |  |  |  |  |
|                                   | Height:                                                                     | 99 mm                    | 3 8/9"    |  |  |  |  |  |
|                                   | Weight:                                                                     | 1664 gr.                 | 3,67 lb   |  |  |  |  |  |
| MASTER PACK                       | Length:                                                                     | 289 mm                   | 11 3/8"   |  |  |  |  |  |
| DIMENSIONS                        | Width:                                                                      | 289 mm                   | 11 3/8"   |  |  |  |  |  |
|                                   | Height:                                                                     | 215 mm                   | 8 1/2"    |  |  |  |  |  |
|                                   | Weight:                                                                     | 3564 gr.                 | 7,87 lb   |  |  |  |  |  |
| EURO PALLET<br>L 80 cm x W 120 cm | Bill units/Pallet:<br>Bill units/Layer:<br>Layers/Pallet:<br>Pallet height: | 144<br>16<br>9<br>208 cm | 81 8/9"   |  |  |  |  |  |
|                                   |                                                                             |                          |           |  |  |  |  |  |