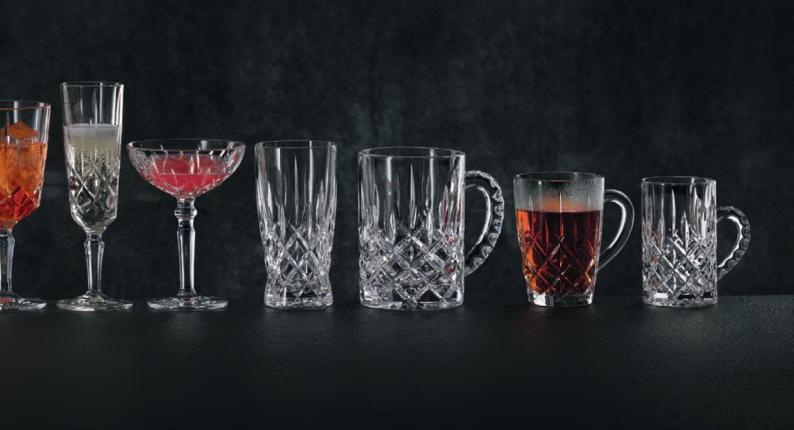

yers/Pallet:<br>Pallet height: | 48<br>24<br>2<br>100 cm                | 39 3/8"                             |
| EAN                                                  | 4 00376                                                                     | 2 29325                                | <b>1</b>                           | 4 00376                                                                     | 2 2932                                 | 73                                  | 4 00376                                                                     | 2 2932                                 | <b>   </b>                         | 4 00376                                                                     | 2 2932                                 | <b>   </b>                          |















|                           | SHOT GLASS         |                                            | SOF           |                       |          | WHISKY TUMBLER     |                       |          | LONGDRINK           |                       |          |          |
|---------------------------|--------------------|--------------------------------------------|---------------|-----------------------|----------|--------------------|-----------------------|----------|---------------------|-----------------------|----------|----------|
|                           |                    |                                            |               |                       |          |                    |                       |          |                     |                       |