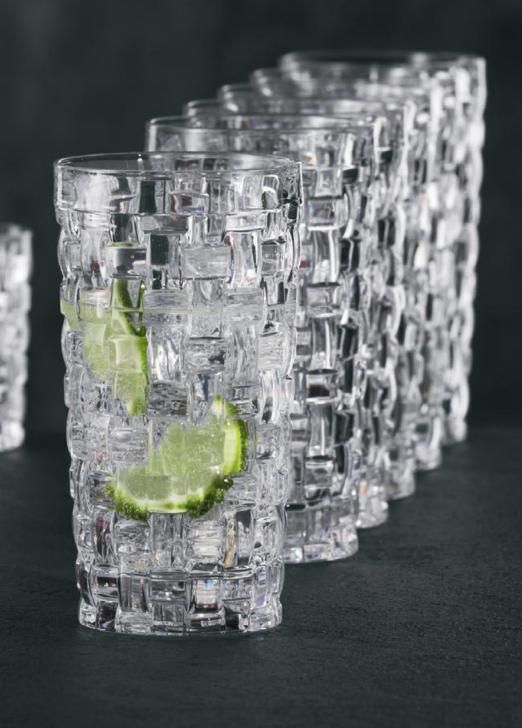

| 114 cm    | 44 7/8"  | Pallet height:                                            | 116 cm                  | 45 2/3"  | Pallet height:                                            | 178 cm                 | 70"       | Pallet height:                                            | 180 cm                  | 70 6/7"     |  |
| EAN                               | 4 00376                                                   | 32 2969   | 60       | 4 00376                                                   | 2969                    | 91       | 4 00376                                                   | 62 2834                | 158       | 4 00376                                                   | 32 2975                 | <b>5</b> 47 |  |





# BOSSA NOVA



# **BOSSA NOVA**









| SOF                   |                                                                                                                                                                                                    |                                                                                                                                                                                                                                                                            | WHISKY T