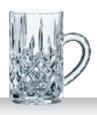

### BEER GLASS

| ITEM                              | <b>105250</b> (7886/5                                                       | 55)                                    |           |
|-----------------------------------|-----------------------------------------------------------------------------|----------------------------------------|-----------|
|                                   | Height:                                                                     | 172 mm                                 | 6 7/9"    |
|                                   | Largest Ø:                                                                  | 87 mm                                  | 3 3/7"    |
|                                   | Capacity:                                                                   | 380 ml                                 | 13 2/5 oz |
| PACKAGING                         | Pieces/Bill unit:<br>Bill units/MP:                                         | 1<br>12                                |           |
| BILL UNIT<br>DIMENSIONS           | Length:<br>Width:<br>Height:<br>Weight:                                     |                                        | -         |
| MASTER PACK<br>DIMENSIONS         | Length:<br>Width:<br>Height:<br>Weight:                                     | 372 mm<br>284 mm<br>190 mm<br>2594 gr. | 11 1/6"   |
| EURO PALLET<br>L 80 cm x W 120 cm | Bill units/Pallet:<br>Bill units/Layer:<br>Layers/Pallet:<br>Pallet height: | 96<br>10                               | 80 5/7"   |