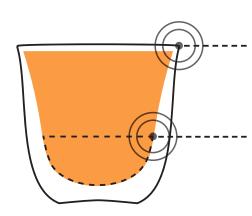

#### **AROMA BOOSTER**

The slim, slightly flared lines promote the development of aroma for all black coffee types.

### **CREMA BOOSTER**

The base is gently domed to prevent the crema from thinning and stabilize its structure at the center.

For all types of preperation

Diswasher safe

Perfect Barista glasses

Made in Germany.