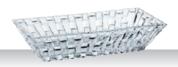

### **NACHTMANN ETHNO**

#### **BOWL 27CM**

| ITEM                              | <b>105230</b> (661/1                                                        | /27cm)                   |           |  |  |  |  |  |
|-----------------------------------|-----------------------------------------------------------------------------|--------------------------|-----------|--|--|--|--|--|
|                                   | Height:                                                                     | 90 mm                    | 3 1/2"    |  |  |  |  |  |
|                                   | Largest Ø:                                                                  | 275 mm                   | 10 5/6"   |  |  |  |  |  |
|                                   | Capacity:                                                                   | 2385 ml                  | 84 1/8 oz |  |  |  |  |  |
| PACKAGING                         | Pieces/Bill unit:<br>Bill units/MP:                                         | 1 2                      |           |  |  |  |  |  |
| BILL UNIT                         | Length:                                                                     | 280 mm                   | 11"       |  |  |  |  |  |
| DIMENSIONS                        | Width:                                                                      | 280 mm                   | 11"       |  |  |  |  |  |
|                                   | Height:                                                                     | 99 mm                    | 3 8/9"    |  |  |  |  |  |
|                                   | Weight:                                                                     | 1664 gr.                 | 3,67 lb   |  |  |  |  |  |
| MASTER PACK                       | Length:                                                                     | 289 mm                   | 11 3/8"   |  |  |  |  |  |
| DIMENSIONS                        | Width:                                                                      | 289 mm                   | 11 3/8"   |  |  |  |  |  |
|                                   | Height:                                                                     | 215 mm                   | 8 1/2"    |  |  |  |  |  |
|                                   | Weight:                                                                     | 3564 gr.                 | 7,87 lb   |  |  |  |  |  |
| EURO PALLET<br>L 80 cm x W 120 cm | Bill units/Pallet:<br>Bill units/Layer:<br>Layers/Pallet:<br>Pallet height: | 144<br>16<br>9<br>208 cm | 81 8/9"   |  |  |  |  |  |
|                                   |                                                                             |                          |           |  |  |  |  |  |