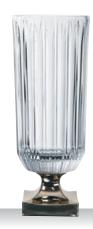

### **JULES**

DISCONTINUED 2023 / AS LONG AS STOCK LASTS

|                                   | ALL PURPOSE                                                                 |                                        |                                         | TUMBLER                                                                     |                                        |                                         | LONGDRI                                                                     | NK                                     |                                          | PITCHER                                                                     |                                        |                                         |  |
|-----------------------------------|-----------------------------------------------------------------------------|----------------------------------------|-----------------------------------------|-----------------------------------------------------------------------------|----------------------------------------|-----------------------------------------|-----------------------------------------------------------------------------|----------------------------------------|------------------------------------------|-----------------------------------------------------------------------------|----------------------------------------|-----------------------------------------|--|
| ITEM                              | 102083 (651/0) Height: Largest Ø: Capacity:                                 | 125 mm<br>81 mm<br>260 ml              | 5"<br>3 1/5"<br>9 1/6 oz                | <b>102082</b> (651/7 <sup>2</sup><br>Height:<br>Largest Ø:<br>Capacity:     | 97 mm<br>78 mm<br>305 ml               | 3 5/6"<br>3"<br>10 3/4 oz               | 102081 (651/9'<br>Height:<br>Largest Ø:<br>Capacity:                        | 1)<br>148 mm<br>73 mm<br>375 ml        | 5 4/5"<br>2 7/8"<br>13 2/9 oz            | <b>101977</b> (651/77)<br>Height:<br>Largest Ø:<br>Capacity:                | 7)<br>222 mm<br>119 mm<br>1135 ml      | 8 3/4"<br>4 2/3"<br>40 oz               |  |
| PACKAGING                         | Pieces/Bill unit:<br>Bill units/MP:                                         | 1<br>12                                |                                         | Pieces/Bill unit:<br>Bill units/MP:                                         | 1<br>12                                |                                         | Pieces/Bill unit:<br>Bill units/MP:                                         | 1<br>12                                |                                          | Pieces/Bill unit:<br>Bill units/MP:                                         | 1                                      |                                         |  |
| BILL UNIT<br>DIMENSIONS           | Length:<br>Width:<br>Height:<br>Weight:                                     |                                        |                                         | Length:<br>Width:<br>Height:<br>Weight:                                     |                                        | -                                       | Length:<br>Width:<br>Height:<br>Weight:                                     | -                                      |                                          | Length:<br>Width:<br>Height:<br>Weight:                                     | 128 mm<br>128 mm<br>231 mm<br>1626 gr. | 5"<br>5"<br>9"<br>3,59 lb               |  |
| MASTER PACK<br>DIMENSIONS         | Length:<br>Width:<br>Height:<br>Weight:                                     | 385 mm<br>288 mm<br>165 mm<br>4341 gr. | 15 1/6"<br>11 1/3"<br>6 1/2"<br>9,58 lb | Length:<br>Width:<br>Height:<br>Weight:                                     | 398 mm<br>296 mm<br>133 mm<br>3922 gr. | 15 2/3"<br>11 2/3"<br>5 2/9"<br>8,66 lb | Length:<br>Width:<br>Height:<br>Weight:                                     | 354 mm<br>266 mm<br>197 mm<br>5916 gr. | 13 8/9"<br>10 4/9"<br>7 3/4"<br>13,06 lb | Length:<br>Width:<br>Height:<br>Weight:                                     | 524 mm<br>140 mm<br>248 mm<br>6724 gr. | 20 5/8"<br>5 1/2"<br>9 3/4"<br>14,84 lb |  |
| EURO PALLET<br>L 80 cm x W 120 cm | Bill units/Pallet:<br>Bill units/Layer:<br>Layers/Pallet:<br>Pallet height: | 1056<br>96<br>11<br>196 cm             | 77 1/6"                                 | Bill units/Pallet:<br>Bill units/Layer:<br>Layers/Pallet:<br>Pallet height: | 768<br>96<br>8<br>122 cm               | 48"                                     | Bill units/Pallet:<br>Bill units/Layer:<br>Layers/Pallet:<br>Pallet height: | 972<br>108<br>9<br>192 cm              | 75 3/5"                                  | Bill units/Pallet:<br>Bill units/Layer:<br>Layers/Pallet:<br>Pallet height: | 176<br>44<br>4<br>115 cm               | 45 2/7"                                 |  |
| EAN                               | 4 00376                                                                     | 2768                                   | 01                                      | 4 00376                                                                     | 2 2769                                 | 993                                     | 4 00376                                                                     | 2767                                   | 795                                      | 4 00376                                                                     | 2 2765                                 | 28                                      |  |

### **MAMBO**

DISCONTINUED 2023 / AS LONG AS STOCK LASTS DISCONTINUED 2023 / AS LONG AS STOCK LASTS DISCONTINUED 2023 / AS LONG AS STOCK LASTS

|                                              | BOWL 25 CM                                                                  |                                                                     |                                           | BOWL 30                                                                     | CM                                                                   |                                                       | CHARGER PLATE 32 CM<br>SET/2                                                |                                                                     |                                                             |  |
|----------------------------------------------|-----------------------------------------------------------------------------|---------------------------------------------------------------------|-------------------------------------------|-----------------------------------------------------------------------------|----------------------------------------------------------------------|-------------------------------------------------------|-----------------------------------------------------------------------------|---------------------------------------------------------------------|-------------------------------------------------------------|--|
| ITEM                                         | <b>77677</b> (4120/2<br>Height:<br>Largest Ø:                               | 5 cm)<br>64 mm<br>250 mm                                            | 2 1/2"<br>9 5/6"                          | 77693 (4120/3<br>Height:<br>Largest Ø:                                      | 0 cm)<br>83 mm<br>300 mm                                             | 3 1/4"<br>11 4/5"                                     | <b>98034</b> (4049/3: Height: Largest Ø:                                    | 2 cm)<br>23 mm<br>320 mm                                            | 1"<br>12 3/5"                                               |  |
| PACKAGING                                    | Pieces/Bill unit:<br>Bill units/MP:                                         | 1 2                                                                 |                                           | Pieces/Bill unit:<br>Bill units/MP:                                         | 1 2                                                                  |                                                       | Pieces/Bill unit:<br>Bill units/MP:                                         | 2 4                                                                 |                                                             |  |
| BILL UNIT DIMENSIONS  MASTER PACK DIMENSIONS | Length: Width: Height: Weight: Length: Width: Height:                       | 278 mm<br>82 mm<br>280 mm<br>1000 gr.<br>291 mm<br>180 mm<br>294 mm | 11" 3 2/9" 11" 2,21 lb 11 1/2" 7" 11 4/7" | Length: Width: Height: Weight: Length: Width: Height:                       | 323 mm<br>114 mm<br>327 mm<br>1611 gr.<br>337 mm<br>246 mm<br>340 mm | 12 5/7" 4 1/2" 12 7/8" 3,56 lb 13 1/4" 9 2/3" 13 2/5" | Length: Width: Height: Weight: Length: Width: Height:                       | 329 mm<br>52 mm<br>331 mm<br>2519 gr.<br>341 mm<br>220 mm<br>348 mm | 13"<br>2"<br>13"<br>5,56 lb<br>13 3/7"<br>8 2/3"<br>13 5/7" |  |
| EURO PALLET<br>L 80 cm x W 120 cm            | Weight:  Bill units/Pallet: Bill units/Layer: Layers/Pallet: Pallet height: | 2193 gr.<br>96<br>32<br>3<br>103 cm                                 | 4,84 lb<br>40 5/9"                        | Weight:  Bill units/Pallet: Bill units/Layer: Layers/Pallet: Pallet height: | 3372 gr.  60 20 3 118 cm                                             | 7,44 lb<br>46 1/2"                                    | Weight:  Bill units/Pallet: Bill units/Layer: Layers/Pallet: Pallet height: | 10353 gr.  132 44 3 120 cm                                          | 22,55 lb<br>47 1/4"                                         |  |
| EAN                                          | 4 00376                                                                     | 2 18517                                                             |                                           | 4 00376                                                                     | 2 18496                                                              | <b>   </b>                                            | 4 003762                                                                    | 2 26540                                                             | 31                                                          |  |