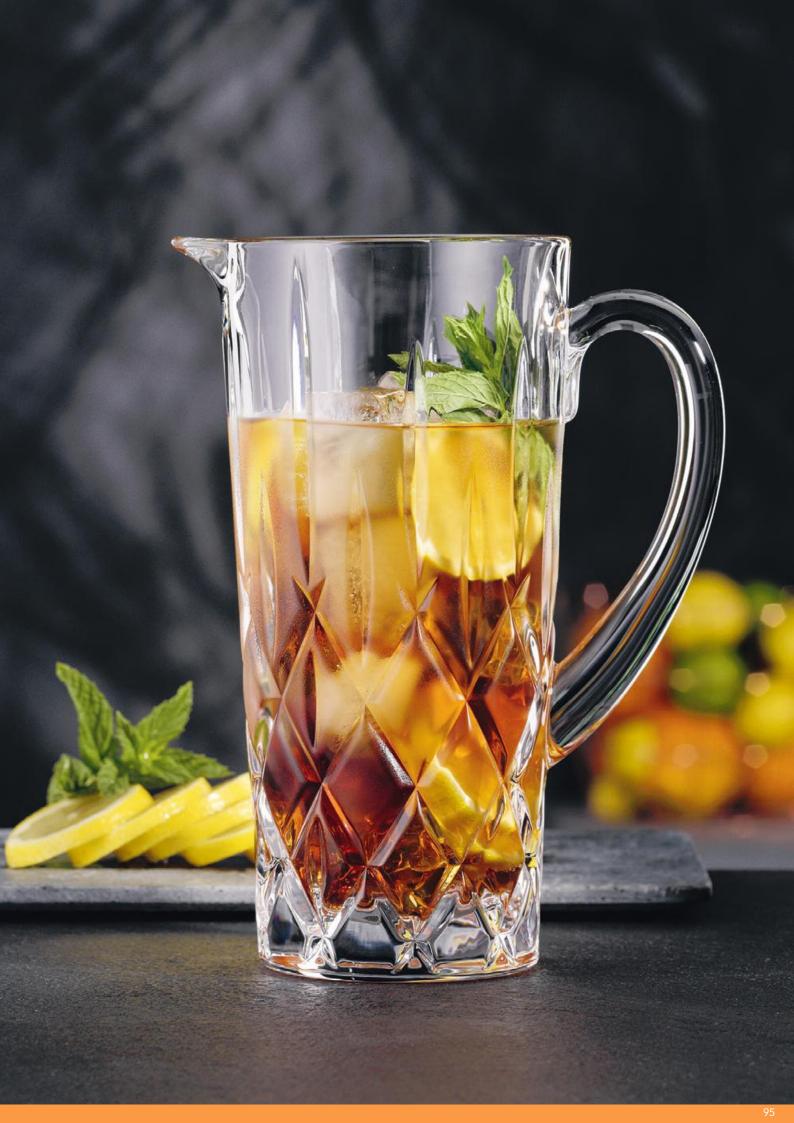

/7"  |  |  |
|                           | Weight:              | 3722 gr.   | 8,22 lb   | Weight:                | 6762 gr. | 14,93 lb |  |  |
| EURO PALLET               | Bill units/Pallet:   | 300        |           | Bill units/Pallet:     | 280      |          |  |  |
| L 80 cm x W 120 cm        | Bill units/Layer:    | 60         |           | Bill units/Layer:      | 40       |          |  |  |
|                           | Layers/Pallet:       | 5          |           | Layers/Pallet:         | 7        |          |  |  |
|                           | Pallet height:       | 117 cm     | 46"       | Pallet height:         | 196 cm   | 77 1/6"  |  |  |
| EAN                       | 4 00376              | 2745       | 31        | 4 00376                | 2765     | 35       |  |  |





## NOBLESSE HOT BEVERAGES







### HOT BERVERAGES MUG

#### HOT BERVERAGES GLASS





| <b>103807</b> (617/2 | 8)                                                                                                                                                       |                                                                                                                                                                                                                                                               | 1