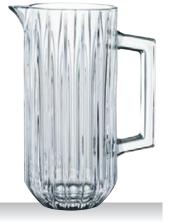

## **ASPEN**

### WHISKY TUMBLER

### LONGDRINK

| ITEM                      | 92052 (522/71)     | )        |           | 92053 (522/91)     |          |           |  |  |  |
|---------------------------|--------------------|----------|-----------|--------------------|----------|-----------|--|--|--|
|                           | Height:            | 98 mm    | 3 6/7"    | Height:            | 153 mm   | 6"        |  |  |  |
|                           | Largest Ø:         | 88 mm    | 3 1/2"    | Largest Ø:         | 73 mm    | 2 7/8"    |  |  |  |
|                           | Capacity:          | 320 ml   | 11 2/7 oz | Capacity:          | 320 ml   | 11 2/7 oz |  |  |  |
|                           |                    |          |           |                    |          |           |  |  |  |
| PACKAGING                 | Pieces/Bill unit:  | 1        |           | Pieces/Bill unit:  | 1        |           |  |  |  |
|                           | Bill units/MP:     | 12       |           | Bill units/MP:     | 12       |           |  |  |  |
| D                         |                    |          |           |                    |          |           |  |  |  |
| BILL UNIT<br>DIMENSIONS   | Length:            | -        | -         | Length:            | -        |           |  |  |  |
|                           | Width:             | -        | -         | Width:             | -        | -         |  |  |  |
|                           | Height:            | -        | -         | Height:            | -        | -         |  |  |  |
|                           | Weight:            | -        | -         | Weight:            | -        | -         |  |  |  |
|                           |                    |          |           |                    |          |           |  |  |  |
| MASTER PACK<br>DIMENSIONS | Length:            | 398 mm   | 15 2/3"   | Length:            | 354 mm   | 14"       |  |  |  |
| DIMENSIONS                | Width:             | 296 mm   | 11 2/3"   | Width:             | 266 mm   | 10 1/2"   |  |  |  |
|                           | Height:            | 133 mm   | 5 1/4"    | Height:            | 197 mm   | 7 3/4"    |  |  |  |
|                           | Weight:            | 5088 gr. | 11,23 lb  | Weight:            | 5226 gr. | 11,54 lb  |  |  |  |
| EURO PALLET               | Bill units/Pallet: | 672      |           | Bill units/Pallet: | 432      |           |  |  |  |
| L 80 cm x W 120 cm        | Bill units/Layer:  | 96       |           | Bill units/Layer:  | 108      |           |  |  |  |
|                           | Layers/Pallet:     | 7        |           | Layers/Pallet:     | 4        |           |  |  |  |
|                           | Pallet height:     | 109 cm   | 43"       | Pallet height:     | 94 cm    | 37"       |  |  |  |
| EAN                       |                    |          |           |                    |          |           |  |  |  |
|                           | 4 00376            | 2352     |           | 4 003762 235266    |          |           |  |  |  |