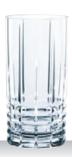

## **ASPEN**

### WHISKY TUMBLER

### LONGDRINK

| ITEM                      | 92052 (522/71)     | )        |           | 92053 (522/91)     |          |           |  |  |  |
|---------------------------|--------------------|----------|-----------|--------------------|----------|-----------|--|--|--|
|                           | Height:            | 98 mm    | 3 6/7"    | Height:            | 153 mm   | 6"        |  |  |  |
|                           | Largest Ø:         | 88 mm    | 3 1/2"    | Largest Ø:         | 73 mm    | 2 7/8"    |  |  |  |
|                           | Capacity:          | 320 ml   | 11 2/7 oz | Capacity:          | 320 ml   | 11 2/7 oz |  |  |  |
|                           |                    |          |           |                    |          |           |  |  |  |
| PACKAGING                 | Pieces/Bill unit:  | 1        |           | Pieces/Bill unit:  | 1        |           |  |  |  |
|                           | Bill units/MP:     | 12       |           | Bill units/MP:     | 12       |           |  |  |  |
| D                         |                    |          |           |                    |          |           |  |  |  |
| BILL UNIT<br>DIMENSIONS   | Length:            | -        | -         | Length:            | -        |           |  |  |  |
|                           | Width:             | -        | -         | Width:             | -        | -         |  |  |  |
|                           | Height:            | -        | -         | Height:            | -        | -         |  |  |  |
|                           | Weight:            | -        | -         | Weight:            | -        | -         |  |  |  |
|                           |                    |          |           |                    |          |           |  |  |  |
| MASTER PACK<br>DIMENSIONS | Length:            | 398 mm   | 15 2/3"   | Length:            | 354 mm   | 14"       |  |  |  |
| DIMENSIONS                | Width:             | 296 mm   | 11 2/3"   | Width:             | 266 mm   | 10 1/2"   |  |  |  |
|                           | Height:            | 133 mm   | 5 1/4"    | Height:            | 197 mm   | 7 3/4"    |  |  |  |
|                           | Weight:            | 5088 gr. | 11,23 lb  | Weight:            | 5226 gr. | 11,54 lb  |  |  |  |
| EURO PALLET               | Bill units/Pallet: | 672      |           | Bill units/Pallet: | 432      |           |  |  |  |
| L 80 cm x W 120 cm        | Bill units/Layer:  | 96       |           | Bill units/Layer:  | 108      |           |  |  |  |
|                           | Layers/Pallet:     | 7        |           | Layers/Pallet:     | 4        |           |  |  |  |
|                           | Pallet height:     | 109 cm   | 43"       | Pallet height:     | 94 cm    | 37"       |  |  |  |
| EAN                       |                    |          |           |                    |          |           |  |  |  |
|                           | 4 00376            | 2352     |           | 4 003762 235266    |          |           |  |  |  |