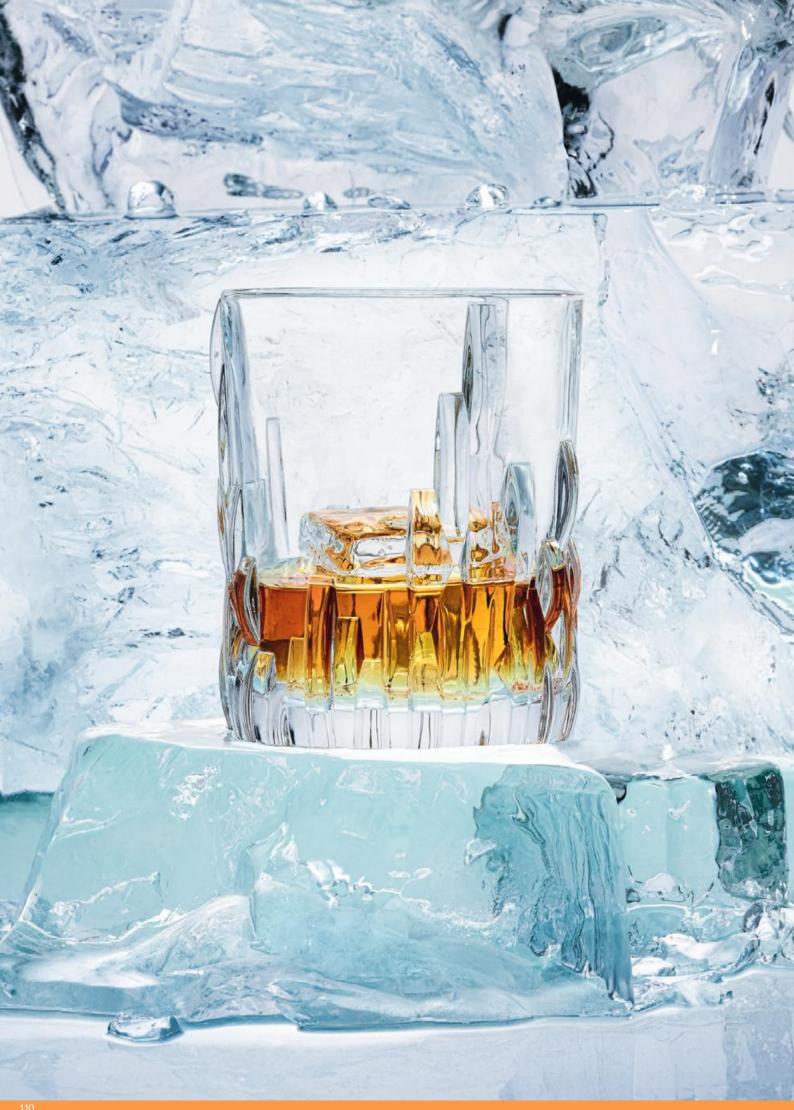

l units/Pallet:                  | 672         |          | Bill units/Pallet:                  | 432      |           |  |  |
| 200 cm x 11 120 cm                | Bill units/Layer:<br>Layers/Pallet: | 96<br>7     |          | Bill units/Layer:<br>Layers/Pallet: | 108<br>4 |           |  |  |
|                                   | Pallet height:                      | ,<br>109 cm | 43"      | Pallet height:                      | 94 cm    | 37"       |  |  |
|                                   |                                     |             |          |                                     |          |           |  |  |
| EAN                               | 4 003762                            | 2463        | 23       | 4 003762                            | 2463     | 30        |  |  |





# SHU FA





## WHISKY TUMBLER

## LONGDRINK

| ITEM                    | <b>98151</b> (639/71) | )        |                        | <b>98152</b> (639/91) |          |           |  |
|-------------------------|-----------------------|----------|------------------------|-----------------------|----------|-----------|--|
|                         | Height:               | 101 mm   | 4"                     | Height:               | 152 mm   | 6"        |  |
|                         | Largest Ø:            | 82 mm    | 3 2/9"                 | Largest Ø:            | 71 mm    | 2 4/5"    |  |
|                         | Capacity:             | 330 ml   | 11 2/3 oz              | Capacity:             | 360 ml   | 12 2/3 oz |  |
|                         |                       |