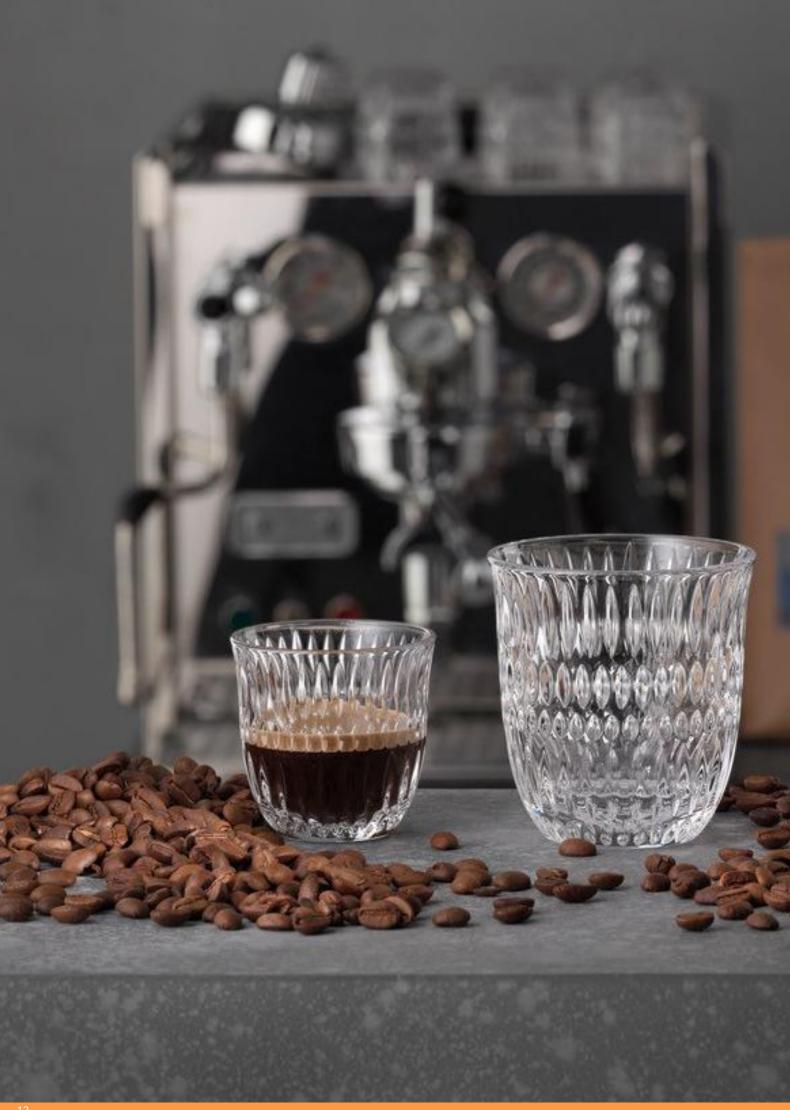

### BARISTA

#### **BLACK GOLD IN THE SPOTLIGHT**

Visual impact plays a huge role in enhancing the pleasures of the palate – and coffee is no exception. Now the **Nachtmann Barista Collection** offers the perfect glass for every kind of speciality coffee. Golden brown crema, snowy foam enhanced by latte art, the rich interplay of colours – coffee aficionados can now choose from four glasses in two strikingly attractive faceted cuts. The range spans glasses for espresso/doppio and cappuccino, a classic coffee mug with handle, and a tall, slim glass for latte macchiato and cold brew. The hotly anticipated **NACHTMANN ETHNO and NOBLESSE series** are the perfect surprise for all coffee connoisseurs. The attractively decorated exterior is useful as well as ornamental; **it deflects the heat** and allows the glass to be held comfortably despite its hot contents.

#### **AROMA BOOSTER**

The slim, slightly flared lines promote the development of aroma for all black coffee types.

### **CREMA BOOSTER**

The base is gently domed to prevent the crema from thinning and stabilize its structure at the center.

For all types of preperation

Diswasher safe

Perfect Barista glasses

Made in Germany.