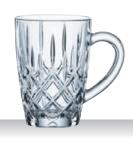

### BARISTA

#### **BLACK GOLD IN THE SPOTLIGHT**

Visual impact plays a huge role in enhancing the pleasures of the palate – and coffee is no exception. Now the **Nachtmann Barista Collection** offers the perfect glass for every kind of speciality coffee. Golden brown crema, snowy foam enhanced by latte art, the rich interplay of colours – coffee aficionados can now choose from four glasses in two strikingly attractive faceted cuts. The range spans glasses for espresso/doppio and cappuccino, a classic coffee mug with handle, and a tall, slim glass for latte macchiato and cold brew. The hotly anticipated **NACHTMANN ETHNO and NOBLESSE series** are the perfect surprise for all coffee connoisseurs. The attractively decorated exterior is useful as well as ornamental; **it deflects the heat** and allows the glass to be held comfortably despite its hot contents.

### **NACHTMANN BARISTA**

Barista Collection Booklet

|                                   | ESPRESSO                                                                    | ) / DOPI                              | PIO                                    | CAPPUCC<br>FLAT WHI                                                         |                                        |                                     | COFFEE N                                                                    | 1UG                                    |                                          | LATTE MA                                                                    | CCHIA                                  | ТО                                   |
|-----------------------------------|-----------------------------------------------------------------------------|---------------------------------------|----------------------------------------|-----------------------------------------------------------------------------|----------------------------------------|-------------------------------------|-----------------------------------------------------------------------------|----------------------------------------|------------------------------------------|-----------------------------------------------------------------------------|----------------------------------------|--------------------------------------|
| ІТЕМ                              | 104965 (661/30<br>Height:<br>Largest Ø:<br>Capacity:                        | 05)<br>63 mm<br>64 mm<br>90 ml        | 2 1/2"<br>2 1/2"<br>3 1/6 oz           | <b>104966</b> (661/38<br>Height:<br>Largest Ø:<br>Capacity:                 | 90 mm<br>83 mm<br>234 ml               | 3 1/2"<br>3 1/4"<br>8 1/4 oz        | 104301 (661/28<br>Height:<br>Largest Ø:<br>Capacity:                        | 3)<br>107 mm<br>125 mm<br>392 ml       | 4 1/5"<br>5"<br>13 5/6 oz                | <b>105187</b> (661/9' Height: Largest Ø: Capacity:                          | 1)<br>151 mm<br>77 mm<br>434 ml        | 6"<br>3"<br>15 1/3 oz                |
| PACKAGING                         | Pieces/Bill unit:<br>Bill units/MP:                                         | 1<br>12                               |                                        | Pieces/Bill unit:<br>Bill units/MP:                                         | 1<br>12                                |                                     | Pieces/Bill unit:<br>Bill units/MP:                                         | 1<br>12                                |                                          | Pieces/Bill unit:<br>Bill units/MP:                                         | 1<br>12                                |                                      |
| BILL UNIT<br>DIMENSIONS           | Length:<br>Width:<br>Height:<br>Weight:                                     | -                                     | -                                      | Length:<br>Width:<br>Height:<br>Weight:                                     |                                        | -                                   | Length:<br>Width:<br>Height:<br>Weight:                                     |                                        | -                                        | Length:<br>Width:<br>Height:<br>Weight:                                     |                                        | -                                    |
| MASTER PACK<br>DIMENSIONS         | Length:<br>Width:<br>Height:<br>Weight:                                     | 270 mm<br>196 mm<br>90 mm<br>1733 gr. | 10 5/8"<br>7 5/7"<br>3 1/2"<br>3,83 lb | Length:<br>Width:<br>Height:<br>Weight:                                     | 374 mm<br>280 mm<br>112 mm<br>3779 gr. | 14 5/7"<br>11"<br>4 2/5"<br>8,34 lb | Length:<br>Width:<br>Height:<br>Weight:                                     | 398 mm<br>370 mm<br>144 mm<br>4699 gr. | 15 2/3"<br>14 4/7"<br>5 2/3"<br>10,37 lb | Length:<br>Width:<br>Height:<br>Weight:                                     | 354 mm<br>266 mm<br>197 mm<br>5680 gr. | 14"<br>10 1/2"<br>7 3/4"<br>12,54 lb |
| EURO PALLET<br>L 80 cm x W 120 cm | Bill units/Pallet:<br>Bill units/Layer:<br>Layers/Pallet:<br>Pallet height: | 2112<br>192<br>11<br>114 cm           | 44 7/8"                                | Bill units/Pallet:<br>Bill units/Layer:<br>Layers/Pallet:<br>Pallet height: | 864<br>96<br>9<br>116 cm               | 45 2/3"                             | Bill units/Pallet:<br>Bill units/Layer:<br>Layers/Pallet:<br>Pallet height: | 504<br>72<br>7<br>116 cm               | 45 2/3"                                  | Bill units/Pallet:<br>Bill units/Layer:<br>Layers/Pallet:<br>Pallet height: | 540<br>108<br>5<br>114 cm              | 44 7/8"                              |
| EAN                               |                                                                             |                                       |                                        |                                                                             |                                        | II II I <b>II</b>                   |                                                                             |                                        |                                          |                                                                             |                                        |                                      |