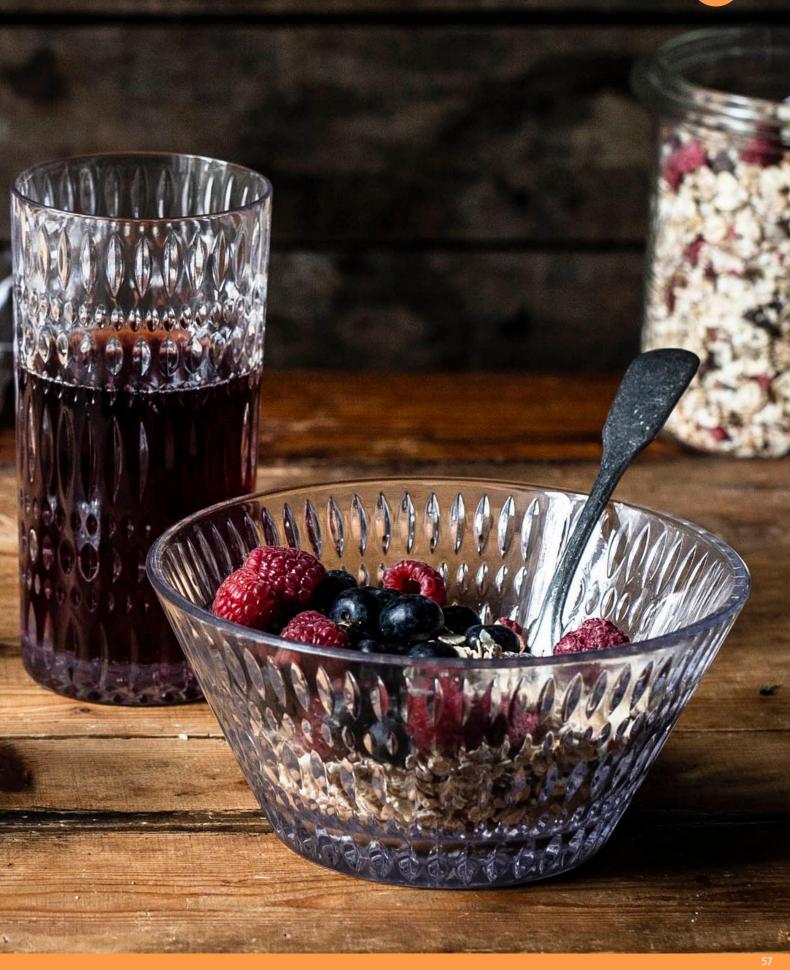

### **NACHTMANN ETHNO**

#### **BOWL 27CM**

| ITEM                              | <b>105230</b> (661/1                                                        | /27cm)                   |           |  |  |  |  |  |
|-----------------------------------|-----------------------------------------------------------------------------|--------------------------|-----------|--|--|--|--|--|
|                                   | Height:                                                                     | 90 mm                    | 3 1/2"    |  |  |  |  |  |
|                                   | Largest Ø:                                                                  | 275 mm                   | 10 5/6"   |  |  |  |  |  |
|                                   | Capacity:                                                                   | 2385 ml                  | 84 1/8 oz |  |  |  |  |  |
| PACKAGING                         | Pieces/Bill unit:<br>Bill units/MP:                                         | 1 2                      |           |  |  |  |  |  |
| BILL UNIT                         | Length:                                                                     | 280 mm                   | 11"       |  |  |  |  |  |
| DIMENSIONS                        | Width:                                                                      | 280 mm                   | 11"       |  |  |  |  |  |
|                                   | Height:                                                                     | 99 mm                    | 3 8/9"    |  |  |  |  |  |
|                                   | Weight:                                                                     | 1664 gr.                 | 3,67 lb   |  |  |  |  |  |
| MASTER PACK                       | Length:                                                                     | 289 mm                   | 11 3/8"   |  |  |  |  |  |
| DIMENSIONS                        | Width:                                                                      | 289 mm                   | 11 3/8"   |  |  |  |  |  |
|                                   | Height:                                                                     | 215 mm                   | 8 1/2"    |  |  |  |  |  |
|                                   | Weight:                                                                     | 3564 gr.                 | 7,87 lb   |  |  |  |  |  |
| EURO PALLET<br>L 80 cm x W 120 cm | Bill units/Pallet:<br>Bill units/Layer:<br>Layers/Pallet:<br>Pallet height: | 144<br>16<br>9<br>208 cm | 81 8/9"   |  |  |  |  |  |
|                                   |                                                                             |                          |           |  |  |  |  |  |