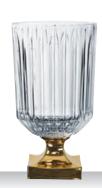

### **NACHTMANN ETHNO**

#### **BOWL 27CM**

| ITEM                              | <b>105230</b> (661/1                                                        | /27cm)                   |           |  |  |  |  |  |
|-----------------------------------|-----------------------------------------------------------------------------|--------------------------|-----------|--|--|--|--|--|
|                                   | Height:                                                                     | 90 mm                    | 3 1/2"    |  |  |  |  |  |
|                                   | Largest Ø:                                                                  | 275 mm                   | 10 5/6"   |  |  |  |  |  |
|                                   | Capacity:                                                                   | 2385 ml                  | 84 1/8 oz |  |  |  |  |  |
| PACKAGING                         | Pieces/Bill unit:<br>Bill units/MP:                                         | 1 2                      |           |  |  |  |  |  |
| BILL UNIT                         | Length:                                                                     | 280 mm                   | 11"       |  |  |  |  |  |
| DIMENSIONS                        | Width:                                                                      | 280 mm                   | 11"       |  |  |  |  |  |
|                                   | Height:                                                                     | 99 mm                    | 3 8/9"    |  |  |  |  |  |
|                                   | Weight:                                                                     | 1664 gr.                 | 3,67 lb   |  |  |  |  |  |
| MASTER PACK                       | Length:                                                                     | 289 mm                   | 11 3/8"   |  |  |  |  |  |
| DIMENSIONS                        | Width:                                                                      | 289 mm                   | 11 3/8"   |  |  |  |  |  |
|                                   | Height:                                                                     | 215 mm                   | 8 1/2"    |  |  |  |  |  |
|                                   | Weight:                                                                     | 3564 gr.                 | 7,87 lb   |  |  |  |  |  |
| EURO PALLET<br>L 80 cm x W 120 cm | Bill units/Pallet:<br>Bill units/Layer:<br>Layers/Pallet:<br>Pallet height: | 144<br>16<br>9<br>208 cm | 81 8/9"   |  |  |  |  |  |
|                                   |                                                                             |                          |           |  |  |  |  |  |