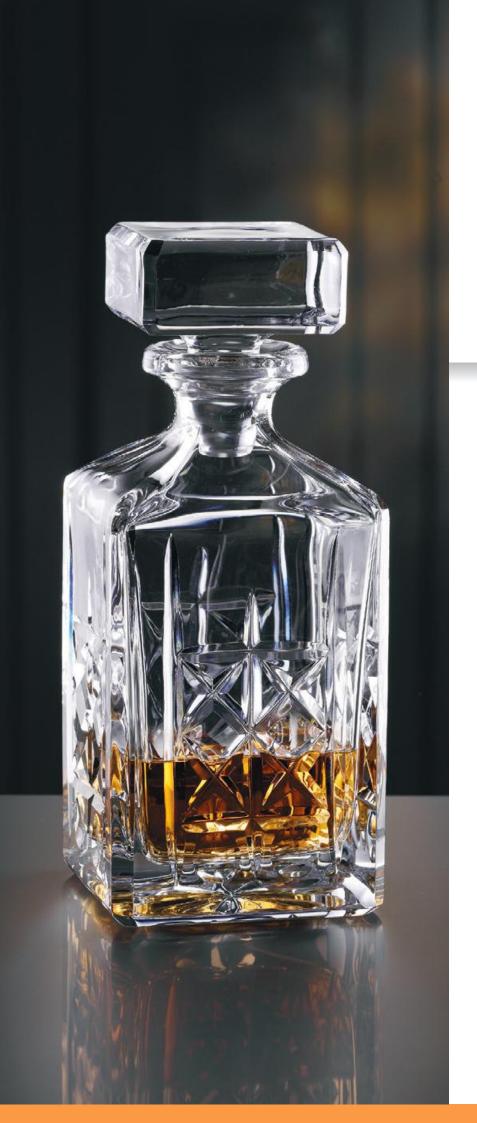

## **ASPEN**

### WHISKY TUMBLER

### LONGDRINK

| ITEM                      | 92052 (522/71)     | )        |           | 92053 (522/91)     |          |           |  |  |  |
|---------------------------|--------------------|----------|-----------|--------------------|----------|-----------|--|--|--|
|                           | Height:            | 98 mm    | 3 6/7"    | Height:            | 153 mm   | 6"        |  |  |  |
|                           | Largest Ø:         | 88 mm    | 3 1/2"    | Largest Ø:         | 73 mm    | 2 7/8"    |  |  |  |
|                           | Capacity:          | 320 ml   | 11 2/7 oz | Capacity:          | 320 ml   | 11 2/7 oz |  |  |  |
|                           |                    |          |           |                    |          |           |  |  |  |
| PACKAGING                 | Pieces/Bill unit:  | 1        |           | Pieces/Bill unit:  | 1        |           |  |  |  |
|                           | Bill units/MP:     | 12       |           | Bill units/MP:     | 12       |           |  |  |  |
| D                         |                    |          |           |                    |          |           |  |  |  |
| BILL UNIT<br>DIMENSIONS   | Length:            | -        | -         | Length:            | -        |           |  |  |  |
|                           | Width:             | -        | -         | Width:             | -        | -         |  |  |  |
|                           | Height:            | -        | -         | Height:            | -        | -         |  |  |  |
|                           | Weight:            | -        | -         | Weight:            | -        | -         |  |  |  |
|                           |                    |          |           |                    |          |           |  |  |  |
| MASTER PACK<br>DIMENSIONS | Length:            | 398 mm   | 15 2/3"   | Length:            | 354 mm   | 14"       |  |  |  |
| DIMENSIONS                | Width:             | 296 mm   | 11 2/3"   | Width:             | 266 mm   | 10 1/2"   |  |  |  |
|                           | Height:            | 133 mm   | 5 1/4"    | Height:            | 197 mm   | 7 3/4"    |  |  |  |
|                           | Weight:            | 5088 gr. | 11,23 lb  | Weight:            | 5226 gr. | 11,54 lb  |  |  |  |
| EURO PALLET               | Bill units/Pallet: | 672      |           | Bill units/Pallet: | 432      |           |  |  |  |
| L 80 cm x W 120 cm        | Bill units/Layer:  | 96       |           | Bill units/Layer:  | 108      |           |  |  |  |
|                           | Layers/Pallet:     | 7        |           | Layers/Pallet:     | 4        |           |  |  |  |
|                           | Pallet height:     | 109 cm   | 43"       | Pallet height:     | 94 cm    | 37"       |  |  |  |
| EAN                       |                    |          |           |                    |          |           |  |  |  |
|                           | 4 00376            | 2352     |           | 4 003762 235266    |          |           |  |  |  |