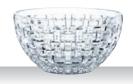

### **NACHTMANN ETHNO**

#### **BOWL 27CM**

| ITEM                              | <b>105230</b> (661/1                                                        | /27cm)                   |           |  |  |  |  |  |
|-----------------------------------|-----------------------------------------------------------------------------|--------------------------|-----------|--|--|--|--|--|
|                                   | Height:                                                                     | 90 mm                    | 3 1/2"    |  |  |  |  |  |
|                                   | Largest Ø:                                                                  | 275 mm                   | 10 5/6"   |  |  |  |  |  |
|                                   | Capacity:                                                                   | 2385 ml                  | 84 1/8 oz |  |  |  |  |  |
| PACKAGING                         | Pieces/Bill unit:<br>Bill units/MP:                                         | 1 2                      |           |  |  |  |  |  |
| BILL UNIT                         | Length:                                                                     | 280 mm                   | 11"       |  |  |  |  |  |
| DIMENSIONS                        | Width:                                                                      | 280 mm                   | 11"       |  |  |  |  |  |
|                                   | Height:                                                                     | 99 mm                    | 3 8/9"    |  |  |  |  |  |
|                                   | Weight:                                                                     | 1664 gr.                 | 3,67 lb   |  |  |  |  |  |
| MASTER PACK                       | Length:                                                                     | 289 mm                   | 11 3/8"   |  |  |  |  |  |
| DIMENSIONS                        | Width:                                                                      | 289 mm                   | 11 3/8"   |  |  |  |  |  |
|                                   | Height:                                                                     | 215 mm                   | 8 1/2"    |  |  |  |  |  |
|                                   | Weight:                                                                     | 3564 gr.                 | 7,87 lb   |  |  |  |  |  |
| EURO PALLET<br>L 80 cm x W 120 cm | Bill units/Pallet:<br>Bill units/Layer:<br>Layers/Pallet:<br>Pallet height: | 144<br>16<br>9<br>208 cm | 81 8/9"   |  |  |  |  |  |
|                                   |                                                                             |                          |           |  |  |  |  |  |