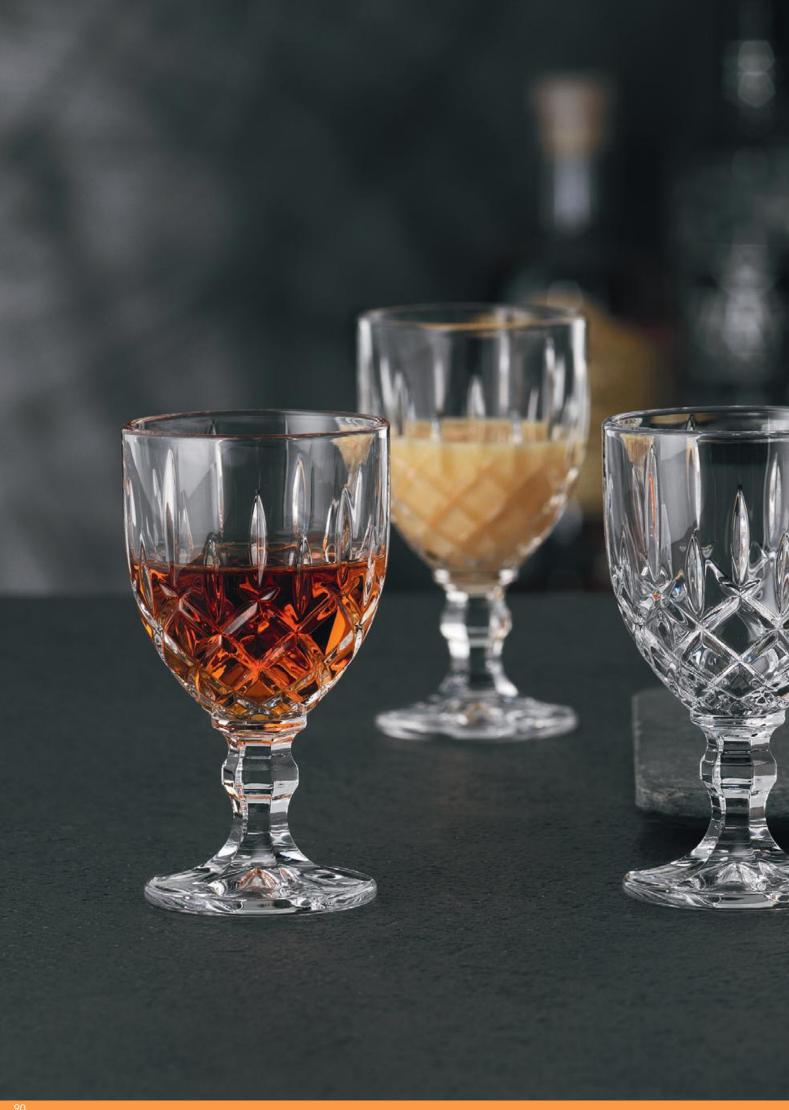

#### **BLACK GOLD IN THE SPOTLIGHT**

Visual impact plays a huge role in enhancing the pleasures of the palate – and coffee is no exception. Now the **Nachtmann Barista Collection** offers the perfect glass for every kind of speciality coffee. Golden brown crema, snowy foam enhanced by latte art, the rich interplay of colours – coffee aficionados can now choose from four glasses in two strikingly attractive faceted cuts. The range spans glasses for espresso/doppio and cappuccino, a classic coffee mug with handle, and a tall, slim glass for latte macchiato and cold brew. The hotly anticipated **NACHTMANN ETHNO and NOBLESSE series** are the perfect surprise for all coffee connoisseurs. The attractively decorated exterior is useful as well as ornamental; **it deflects the heat** and allows the glass to be held comfortably despite its hot contents.

#### **AROMA BOOSTER**

The slim, slightly flared lines promote the development of aroma for all black coffee types.

### **CREMA BOOSTER**

The base is gently domed to prevent the crema from thinning and stabilize its structure at the center.

For all types of preperation

Diswasher safe

Perfect Barista glasses

Made in Germany.