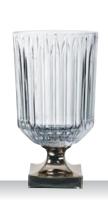

### **NACHTMANN ETHNO**

#### **BOWL 27CM**

| ITEM                              | <b>105230</b> (661/1                                                        | /27cm)                   |           |  |  |  |  |  |
|-----------------------------------|-----------------------------------------------------------------------------|--------------------------|-----------|--|--|--|--|--|
|                                   | Height:                                                                     | 90 mm                    | 3 1/2"    |  |  |  |  |  |
|                                   | Largest Ø:                                                                  | 275 mm                   | 10 5/6"   |  |  |  |  |  |
|                                   | Capacity:                                                                   | 2385 ml                  | 84 1/8 oz |  |  |  |  |  |
| PACKAGING                         | Pieces/Bill unit:<br>Bill units/MP:                                         | 1 2                      |           |  |  |  |  |  |
| BILL UNIT                         | Length:                                                                     | 280 mm                   | 11"       |  |  |  |  |  |
| DIMENSIONS                        | Width:                                                                      | 280 mm                   | 11"       |  |  |  |  |  |
|                                   | Height:                                                                     | 99 mm                    | 3 8/9"    |  |  |  |  |  |
|                                   | Weight:                                                                     | 1664 gr.                 | 3,67 lb   |  |  |  |  |  |
| MASTER PACK                       | Length:                                                                     | 289 mm                   | 11 3/8"   |  |  |  |  |  |
| DIMENSIONS                        | Width:                                                                      | 289 mm                   | 11 3/8"   |  |  |  |  |  |
|                                   | Height:                                                                     | 215 mm                   | 8 1/2"    |  |  |  |  |  |
|                                   | Weight:                                                                     | 3564 gr.                 | 7,87 lb   |  |  |  |  |  |
| EURO PALLET<br>L 80 cm x W 120 cm | Bill units/Pallet:<br>Bill units/Layer:<br>Layers/Pallet:<br>Pallet height: | 144<br>16<br>9<br>208 cm | 81 8/9"   |  |  |  |  |  |
|                                   |                                                                             |                          |           |  |  |  |  |  |