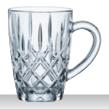

### BEER GLASS

| ITEM                              | <b>105250</b> (7886/5                                                       | 55)                                    |           |
|-----------------------------------|-----------------------------------------------------------------------------|----------------------------------------|-----------|
|                                   | Height:                                                                     | 172 mm                                 | 6 7/9"    |
|                                   | Largest Ø:                                                                  | 87 mm                                  | 3 3/7"    |
|                                   | Capacity:                                                                   | 380 ml                                 | 13 2/5 oz |
| PACKAGING                         | Pieces/Bill unit:<br>Bill units/MP:                                         | 1<br>12                                |           |
| BILL UNIT<br>DIMENSIONS           | Length:<br>Width:<br>Height:<br>Weight:                                     |                                        | -         |
| MASTER PACK<br>DIMENSIONS         | Length:<br>Width:<br>Height:<br>Weight:                                     | 372 mm<br>284 mm<br>190 mm<br>2594 gr. | 11 1/6"   |
| EURO PALLET<br>L 80 cm x W 120 cm | Bill units/Pallet:<br>Bill units/Layer:<br>Layers/Pallet:<br>Pallet height: | 96<br>10                               | 80 5/7"   |