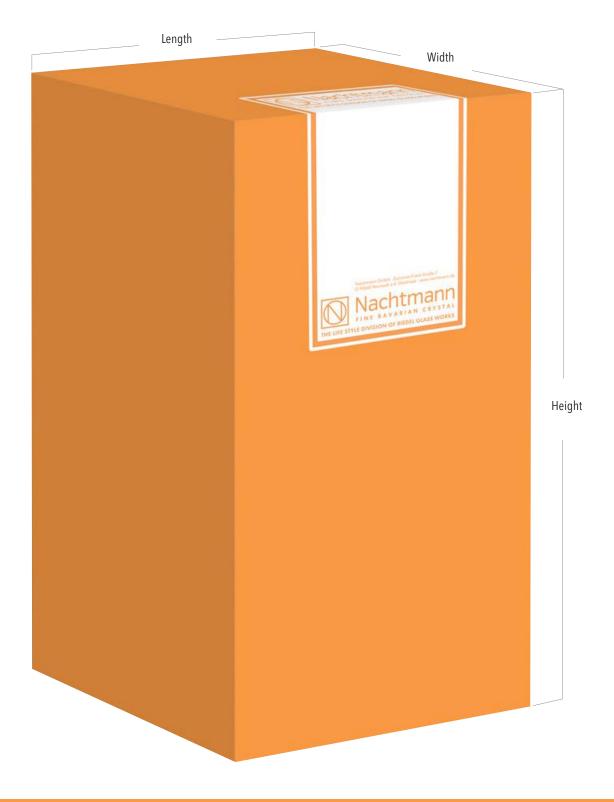

### **NACHTMANN BARISTA**

Barista Collection Booklet

|                                   | ESPRESSO                                                                    | ) / DOPI                              | PIO                                    | CAPPUCC<br>FLAT WHI                                                         |                                        |                                     | COFFEE N                                                                    | 1UG                                    |                                          | LATTE MA                                                                    | CCHIA                                  | ТО                                   |
|-----------------------------------|-----------------------------------------------------------------------------|---------------------------------------|----------------------------------------|-----------------------------------------------------------------------------|----------------------------------------|-------------------------------------|-----------------------------------------------------------------------------|----------------------------------------|------------------------------------------|-----------------------------------------------------------------------------|----------------------------------------|--------------------------------------|
| ІТЕМ                              | 104965 (661/30<br>Height:<br>Largest Ø:<br>Capacity:                        | 05)<br>63 mm<br>64 mm<br>90 ml        | 2 1/2"<br>2 1/2"<br>3 1/6 oz           | <b>104966</b> (661/38<br>Height:<br>Largest Ø:<br>Capacity:                 | 90 mm<br>83 mm<br>234 ml               | 3 1/2"<br>3 1/4"<br>8 1/4 oz        | 104301 (661/28<br>Height:<br>Largest Ø:<br>Capacity:                        | 3)<br>107 mm<br>125 mm<br>392 ml       | 4 1/5"<br>5"<br>13 5/6 oz                | <b>105187</b> (661/9' Height: Largest Ø: Capacity:                          | 1)<br>151 mm<br>77 mm<br>434 ml        | 6"<br>3"<br>15 1/3 oz                |
| PACKAGING                         | Pieces/Bill unit:<br>Bill units/MP:                                         | 1<br>12                               |                                        | Pieces/Bill unit:<br>Bill units/MP:                                         | 1<br>12                                |                                     | Pieces/Bill unit:<br>Bill units/MP:                                         | 1<br>12                                |                                          | Pieces/Bill unit:<br>Bill units/MP:                                         | 1<br>12                                |                                      |
| BILL UNIT<br>DIMENSIONS           | Length:<br>Width:<br>Height:<br>Weight:                                     | -                                     | -                                      | Length:<br>Width:<br>Height:<br>Weight:                                     |                                        | -                                   | Length:<br>Width:<br>Height:<br>Weight:                                     |                                        | -                                        | Length:<br>Width:<br>Height:<br>Weight:                                     |                                        | -                                    |
| MASTER PACK<br>DIMENSIONS         | Length:<br>Width:<br>Height:<br>Weight:                                     | 270 mm<br>196 mm<br>90 mm<br>1733 gr. | 10 5/8"<br>7 5/7"<br>3 1/2"<br>3,83 lb | Length:<br>Width:<br>Height:<br>Weight:                                     | 374 mm<br>280 mm<br>112 mm<br>3779 gr. | 14 5/7"<br>11"<br>4 2/5"<br>8,34 lb | Length:<br>Width:<br>Height:<br>Weight:                                     | 398 mm<br>370 mm<br>144 mm<br>4699 gr. | 15 2/3"<br>14 4/7"<br>5 2/3"<br>10,37 lb | Length:<br>Width:<br>Height:<br>Weight:                                     | 354 mm<br>266 mm<br>197 mm<br>5680 gr. | 14"<br>10 1/2"<br>7 3/4"<br>12,54 lb |
| EURO PALLET<br>L 80 cm x W 120 cm | Bill units/Pallet:<br>Bill units/Layer:<br>Layers/Pallet:<br>Pallet height: | 2112<br>192<br>11<br>114 cm           | 44 7/8"                                | Bill units/Pallet:<br>Bill units/Layer:<br>Layers/Pallet:<br>Pallet height: | 864<br>96<br>9<br>116 cm               | 45 2/3"                             | Bill units/Pallet:<br>Bill units/Layer:<br>Layers/Pallet:<br>Pallet height: | 504<br>72<br>7<br>116 cm               | 45 2/3"                                  | Bill units/Pallet:<br>Bill units/Layer:<br>Layers/Pallet:<br>Pallet height: | 540<br>108<br>5<br>114 cm              | 44 7/8"                              |
| EAN                               |                                                                             |                                       |                                        |                                                                             |                                        | II II I <b>II</b>                   |                                                                             |                                        |                                          |                                                                             |                                        |                                      |

### **NACHTMANN BARISTA - NOBLESSE**

ESPRESSO / DOPPIO

LATTE MACCHIATO

5 3/4"

12 1/3 oz

12 2/3" 9 1/2"

7 1/5"

11,59 lb

70 6/7"

3"

| ITEM                      | <b>104964</b> (617/30 | )5)      |           |
|---------------------------|-----------------------|----------|-----------|
|                           | Height:               | 63 mm    | 2 1/2"    |
|                           | Largest Ø:            | 64 mm    | 2 1/2"    |
|                           | Capacity:             | 90 ml    | 3 1/6 oz  |
|                           |                       |          |           |
| PACKAGING                 | Pieces/Bill unit:     | 1        |           |
|                           | Bill units/MP:        | 12       |           |
| BILL UNIT                 | Length:               |          |           |
| DIMENSIONS                | Width:                |          |           |
|                           | Height:               |          |           |
|                           | Weight:               |          | _         |
|                           | rrorgina              |          |           |
| MASTER PACK<br>DIMENSIONS | Length:               | 270 mm   | 10 5/8"   |
| DIMENZIONZ                | Width:                | 196 mm   | 7 5/7"    |
|                           | Height:               | 90 mm    | 3 1/2"    |
|                           | Weight:               | 1733 gr. | 3,83 lb   |
| EURO PALLET               | Bill units/Pallet:    | 2112     |           |
| L 80 cm x W 120 cm        | Bill units/Layer:     |          |           |
|                           | Layers/Pallet:        | 11       | 4.4.7.10# |
|                           | Pallet height:        | 114 cm   | 44 7/8"   |
| EAN                       | 4 00376               | 29696    | 30        |
|                           | . 55010               |          |           |

| CAPPUO<br>FLAT W              |                 |
|-------------------------------|-----------------|
| <b>104967</b> (61)<br>Height: | 7/350)<br>90 mm |

| <b>104967</b> (617/35                                     | 50)                |                  |
|-----------------------------------------------------------|--------------------|------------------|
| Height:                                                   | 90 mm              | 3 1/2"           |
| Largest Ø:                                                | 83 mm              | 3 1/4"           |
| Capacity:                                                 | 235 ml             | 8 2/7 oz         |
| Pieces/Bill unit:<br>Bill units/MP:                       | 1<br>12            |                  |
| Length: Width: Height: Weight: Length: Width:             | 374 mm<br>280 mm   | 14 5/7"          |
| Height:<br>Weight:                                        | 112 mm<br>3851 gr. | 4 2/5"<br>8,5 lb |
| Bill units/Pallet:<br>Bill units/Layer:<br>Layers/Pallet: | 864<br>96<br>9     |                  |

116 cm

45 2/3"

Pallet height:

Pallet height:

HOT BEVERAGE MUG

| <b>103807</b> (617/28) |        |                  | <b>105188</b> (617/347) |        |  |
|------------------------|--------|------------------|-------------------------|--------|--|
| Height:                | 115 mm | 4 1/2"<br>4 2/3" | Height:                 | 146 mm |  |
| Largest Ø:             | 119 mm | 4 2/3"           | Largest Ø:              | 75 mm  |  |
| Capacity:              | 347 ml | 12 1/4 oz        | Capacity:               | 350 ml |  |
|                        |        |                  |                         |        |  |
| Pieces/Bill unit:      | 1      |                  | Pieces/Bill unit:       | 1      |  |

| Pieces/Bill unit:<br>Bill units/MP: | 1<br>12  |         | Pieces/Bill unit:<br>Bill units/MP: | 1<br>12  |
|-------------------------------------|----------|---------|-------------------------------------|----------|
|                                     |          |         |                                     |          |
| Length:-                            | -        |         | Length:                             |          |
| Width:                              | -        | -       | Width:                              | -        |
| Height:                             | -        |         | Height:                             |          |
| Weight:                             | -        | -       | Weight:                             |          |
|                                     |          |         |                                     |          |
| Length:                             | 401 mm   | 15 4/5" | Length:                             | 322 mm   |
| Width:                              | 304 mm   | 12"     | Width:                              | 241 mm   |
| Height:                             | 148 mm   | 5 5/6"  | Height:                             | 183 mm   |
| Weight:                             | 4462 gr. | 9,85 lb | Weight:                             | 5250 gr. |
|                                     |          |         |                                     |          |
| Bill units/Pallet:                  | 792      |         | Bill units/Pallet:                  | 1080     |
| Bill units/Layer:                   | 72       |         | Bill units/Layer:                   | 120      |
| Layers/Pallet:                      | 11       |         | Layers/Pallet:                      | 9        |
|                                     |          |         |                                     |          |

|                                   | ESPRESSO / DOPPIO                                                           |                                       |                                        | CAPPUCCINO /<br>FLAT WHITE                                                  |                                        |                                     | COFFEE MUG                                                                  |                                        |                                          | LATTE MACCHIATO                                                             |                                        |                                      |  |
|-----------------------------------|-----------------------------------------------------------------------------|---------------------------------------|----------------------------------------|-----------------------------------------------------------------------------|----------------------------------------|-------------------------------------|-----------------------------------------------------------------------------|----------------------------------------|------------------------------------------|-----------------------------------------------------------------------------|----------------------------------------|--------------------------------------|--|
| ITEM                              | 104965 (661/36<br>Height:<br>Largest Ø:<br>Capacity:                        | 63 mm<br>64 mm<br>90 ml               | 2 1/2"<br>2 1/2"<br>3 1/6 oz           | <b>104966</b> (661/39<br>Height:<br>Largest Ø:<br>Capacity:                 | 90 mm<br>83 mm<br>234 ml               | 3 1/2"<br>3 1/4"<br>8 1/4 oz        | 104301 (661/24<br>Height:<br>Largest Ø:<br>Capacity:                        | 3)<br>107 mm<br>125 mm<br>392 ml       | 4 1/5"<br>5"<br>13 5/6 oz                | 105187 (661/9<br>Height:<br>Largest Ø:<br>Capacity:                         | 151 mm<br>77 mm<br>434 ml              | 6"<br>3"<br>15 1/3 oz                |  |
| PACKAGING                         | Pieces/Bill unit:<br>Bill units/MP:                                         | 1<br>12                               |                                        | Pieces/Bill unit:<br>Bill units/MP:                                         | 1<br>12                                |                                     | Pieces/Bill unit:<br>Bill units/MP:                                         | 1<br>12                                |                                          | Pieces/Bill unit:<br>Bill units/MP:                                         | 1<br>12                                |                                      |  |
| BILL UNIT<br>DIMENSIONS           | Length:<br>Width:<br>Height:<br>Weight:                                     |                                       |                                        | Length:<br>Width:<br>Height:<br>Weight:                                     |                                        | -                                   | Length:<br>Width:<br>Height:<br>Weight:                                     | -                                      | -                                        | Length:<br>Width:<br>Height:<br>Weight:                                     | -                                      | -                                    |  |
| MASTER PACK<br>DIMENSIONS         | Length:<br>Width:<br>Height:<br>Weight:                                     | 270 mm<br>196 mm<br>90 mm<br>1733 gr. | 10 5/8"<br>7 5/7"<br>3 1/2"<br>3,83 lb | Length:<br>Width:<br>Height:<br>Weight:                                     | 374 mm<br>280 mm<br>112 mm<br>3779 gr. | 14 5/7"<br>11"<br>4 2/5"<br>8,34 lb | Length:<br>Width:<br>Height:<br>Weight:                                     | 398 mm<br>370 mm<br>144 mm<br>4699 gr. | 15 2/3"<br>14 4/7"<br>5 2/3"<br>10,37 lb | Length:<br>Width:<br>Height:<br>Weight:                                     | 354 mm<br>266 mm<br>197 mm<br>5680 gr. | 14"<br>10 1/2"<br>7 3/4"<br>12,54 lb |  |
| EURO PALLET<br>L 80 cm x W 120 cm | Bill units/Pallet:<br>Bill units/Layer:<br>Layers/Pallet:<br>Pallet height: | 2112<br>192<br>11<br>114 cm           | 44 7/8"                                | Bill units/Pallet:<br>Bill units/Layer:<br>Layers/Pallet:<br>Pallet height: | 864<br>96<br>9<br>116 cm               | 45 2/3"                             | Bill units/Pallet:<br>Bill units/Layer:<br>Layers/Pallet:<br>Pallet height: | 504<br>72<br>7<br>116 cm               | 45 2/3"                                  | Bill units/Pallet:<br>Bill units/Layer:<br>Layers/Pallet:<br>Pallet height: | 540<br>108<br>5<br>114 cm              | 44 7/8"                              |  |
| EAN                               |                                                                             |                                       | <b>     </b>                           |                                                                             |                                        |                                     |                                                                             |                                        |                                          |                                                                             |                                        |                                      |  |

### **NACHTMANN BARISTA - NOBLESSE**

|                                   | ESPRESSO / DOPPIO                                         |           |          | CAPPUCCINO /<br>FLAT WHITE                                |                         |          | COFFEE N                                                  | ИUG                    |           | LATTE MACCHIATO                                           |                         |             |  |
|-----------------------------------|-----------------------------------------------------------|-----------|----------|-----------------------------------------------------------|-------------------------|----------|-----------------------------------------------------------|------------------------|-----------|-----------------------------------------------------------|-------------------------|-------------|--|
| ITEM                              | 104964 (617/3                                             | 05)       |          | <b>104967</b> (661/3                                      | <b>104967</b> (661/350) |          |                                                           | <b>103807</b> (617/28) |           |                                                           | <b>105188</b> (617/347) |             |  |
|                                   | Height:                                                   | 63 mm     | 2 1/2"   | Height:                                                   | 90 mm                   | 3 1/2"   | Height:                                                   | 115 mm                 | 4 1/2"    | Height:                                                   | 146 mm                  | 5 3/4"      |  |
|                                   | Largest Ø:                                                | 64 mm     | 2 1/2"   | Largest Ø:                                                | 83 mm                   | 3 1/4"   | Largest Ø:                                                | 119 mm                 | 4 2/3"    | Largest Ø:                                                | 75 mm                   | 3"          |  |
|                                   | Capacity:                                                 | 90 ml     | 3 1/6 oz | Capacity:                                                 | 234 ml                  | 8 1/4 oz | Capacity:                                                 | 347 ml                 | 12 1/4 oz | Capacity:                                                 | 350 ml                  | 12 1/3 oz   |  |
| PACKAGING                         | Pieces/Bill unit:                                         | 1         |          | Pieces/Bill unit:                                         | 1                       |          | Pieces/Bill unit:                                         | 1                      |           | Pieces/Bill unit:                                         | 1                       |             |  |
|                                   | Bill units/MP:                                            | 12        |          | Bill units/MP:                                            | 12                      |          | Bill units/MP:                                            | 12                     |           | Bill units/MP:                                            | 12                      |             |  |
| BILL UNIT                         | Length:                                                   |           |          | Length:                                                   |                         |          | Length:-                                                  |                        |           | Length:                                                   |                         |             |  |
| DIMENSIONS                        | Width:                                                    |           |          | Width:                                                    |                         |          | Width:                                                    |                        |           | Width:                                                    |                         | -           |  |
|                                   | Height:                                                   |           |          | Height:                                                   |                         |          | Height:                                                   |                        | _         | Height:                                                   |                         |             |  |
|                                   | Weight:                                                   | -         | _        | Weight:                                                   |                         | _        | Weight:                                                   | _                      |           | Weight:                                                   | -                       | _           |  |
|                                   | Trongma                                                   |           |          | g                                                         |                         |          | Trongine.                                                 |                        |           | g                                                         |                         |             |  |
| MASTER PACK                       | Length:                                                   | 270 mm    | 10 5/8"  | Length:                                                   | 374 mm                  | 14 5/7"  | Length:                                                   | 401 mm                 | 15 4/5"   | Length:                                                   | 322 mm                  | 12 2/3"     |  |
| DIMENSIONS                        | Width:                                                    | 196 mm    | 7 5/7"   | Width:                                                    | 280 mm                  | 11"      | Width:                                                    | 304 mm                 | 12"       | Width:                                                    | 241 mm                  | 9 1/2"      |  |
|                                   | Height:                                                   | 90 mm     | 3 1/2"   | Height:                                                   | 112 mm                  | 4 2/5"   | Height:                                                   | 148 mm                 | 5 5/6"    | Height:                                                   | 183 mm                  | 7 1/5"      |  |
|                                   | Weight:                                                   | 1733 gr.  | 3,83 lb  | Weight:                                                   | 3851 gr.                | 8,5 lb   | Weight:                                                   | 4462 gr.               | 9,85 lb   | Weight:                                                   | 5250 gr.                | 11,59 lb    |  |
| EURO PALLET<br>L 80 cm x W 120 cm | Bill units/Pallet:<br>Bill units/Layer:<br>Layers/Pallet: | 192<br>11 |          | Bill units/Pallet:<br>Bill units/Layer:<br>Layers/Pallet: | 864<br>96<br>9          |          | Bill units/Pallet:<br>Bill units/Layer:<br>Layers/Pallet: | 792<br>72<br>11        |           | Bill units/Pallet:<br>Bill units/Layer:<br>Layers/Pallet: | 1080<br>120<br>9        |             |  |
|                                   | Pallet height:                                            | 114 cm    | 44 7/8"  | Pallet height:                                            | 116 cm                  | 45 2/3"  | Pallet height:                                            | 178 cm                 | 70"       | Pallet height:                                            | 180 cm                  | 70 6/7"     |  |
| EAN                               | 4 00376                                                   | 32 2969   | 60       | 4 00376                                                   | 2969                    | 91       | 4 00376                                                   | 62 2834                | 158       | 4 00376                                                   | 32 2975                 | <b>5</b> 47 |  |