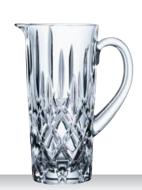

| 7"       | Height:                             | 230 mm   | 9"        | Height:                             |
| Weight:                             | 3247 gr. | 7,17 lb  | Weight:                             | 4972 gr. | 10,98 lb  | Weight:                             |
| l .                                 |          |          |                                     |          |           |                                     |

EAN

ITEM

PACKAGING

BILL UNIT DIMENSIONS

MASTER PACK

DIMENSIONS

EURO PALLET

L 80 cm x W 120 cm



6

123 cm

48 3/7"

Bill units/Pallet: 360

Bill units/Layer: 60

Layers/Pallet:

Pallet height:



72

8

199 cm

78 1/3"

Bill units/Pallet: 576

Bill units/Layer:

Layers/Pallet:

Pallet height:



Bill units/Pallet:

Bill units/Layer:

Layers/Pallet:





#### MIXING GLASS

#### PITCHER

| ITEM                      | <b>101258</b> (617/3 | 40/17,6cm) |           | <b>101969</b> (617/77) |          |          |  |  |
|---------------------------|----------------------|------------|-----------|------------------------|----------|----------|--|--|
|                           | Height:              | 176 mm     | 7"        | Height:                | 232 mm   | 9 1/7"   |  |  |
|                           | Largest Ø:           | 106 mm     | 4 1/6"    | Largest Ø:             | 126 mm   | 5"       |  |  |
|                           | Capacity:            | 750 ml     | 26 1/2 oz | Capacity:              | 1160 ml  | 41 oz    |  |  |
|                           |                      |            |           |                        |