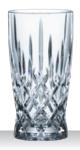

### **NACHTMANN BARISTA - NOBLESSE**

ESPRESSO / DOPPIO

LATTE MACCHIATO

5 3/4"

12 1/3 oz

12 2/3" 9 1/2"

7 1/5"

11,59 lb

70 6/7"

3"

| ITEM                      | <b>104964</b> (617/30 | )5)      |           |
|---------------------------|-----------------------|----------|-----------|
|                           | Height:               | 63 mm    | 2 1/2"    |
|                           | Largest Ø:            | 64 mm    | 2 1/2"    |
|                           | Capacity:             | 90 ml    | 3 1/6 oz  |
|                           |                       |          |           |
| PACKAGING                 | Pieces/Bill unit:     | 1        |           |
|                           | Bill units/MP:        | 12       |           |
| BILL UNIT                 | Length:               |          |           |
| DIMENSIONS                | Width:                |          |           |
|                           | Height:               |          |           |
|                           | Weight:               |          | _         |
|                           | rrorgina              |          |           |
| MASTER PACK<br>DIMENSIONS | Length:               | 270 mm   | 10 5/8"   |
| DIMENZIONZ                | Width:                | 196 mm   | 7 5/7"    |
|                           | Height:               | 90 mm    | 3 1/2"    |
|                           | Weight:               | 1733 gr. | 3,83 lb   |
| EURO PALLET               | Bill units/Pallet:    | 2112     |           |
| L 80 cm x W 120 cm        | Bill units/Layer:     |          |           |
|                           | Layers/Pallet:        | 11       | 4.4.7.10# |
|                           | Pallet height:        | 114 cm   | 44 7/8"   |
| EAN                       | 4 00376               | 29696    | 30        |
|                           | . 55010               |          |           |