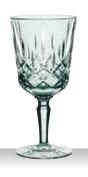

# **NOBLESSE COLORS**

COCKTAIL/WINE

COCKTAIL/WINE **GLASS TAUPE SET/2** 

7 2/5"

3 1/2" 12 1/2 oz

7 1/2"

3 3/4"

73 5/8"

|                                              | GLASS AQUA SET/2                                                            |                                                                                |                               |  |
|----------------------------------------------|-----------------------------------------------------------------------------|--------------------------------------------------------------------------------|-------------------------------|--|
| ITEM                                         | 105219 (617/0<br>Height:<br>Largest Ø:<br>Capacity:                         | 188 mm<br>90 mm                                                                | 7 2/5"<br>3 1/2"<br>12 1/2 oz |  |
| PACKAGING                                    | Pieces/Bill unit:<br>Bill units/MP:                                         | 2                                                                              |                               |  |
| BILL UNIT DIMENSIONS  MASTER PACK DIMENSIONS | Length: Width: Height: Weight: Length: Width: Height: Weight:               | 190 mm<br>95 mm<br>198 mm<br>840 gr.<br>294 mm<br>199 mm<br>215 mm<br>2685 gr. | 7 5/6"<br>8 1/2"              |  |
| EURO PALLET<br>L 80 cm x W 120 cm            | Bill units/Pallet:<br>Bill units/Layer:<br>Layers/Pallet:<br>Pallet height: | 48<br>8                                                                        | 73 5/8"                       |  |
| EAN                                          | 4 00376                                                                     | 2 2976                                                                         | 222                           |  |