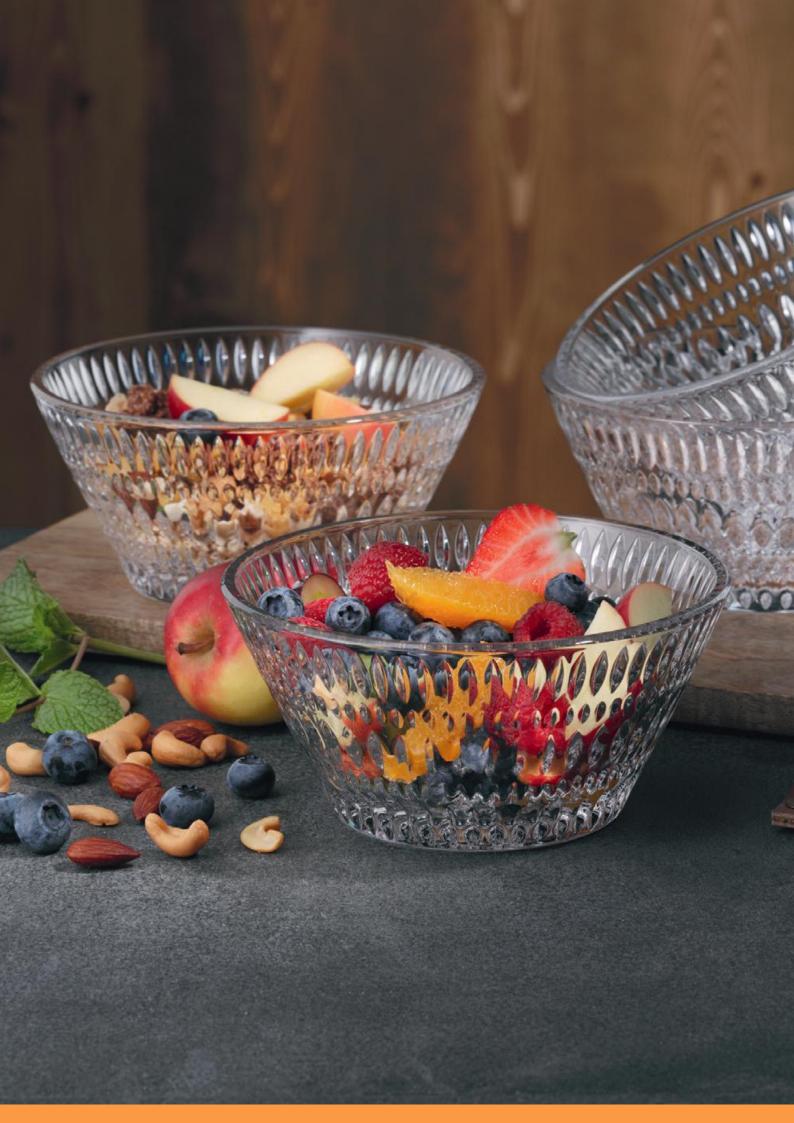

### **NACHTMANN ETHNO**

#### **BOWL 27CM**

| ITEM                              | <b>105230</b> (661/1                                                        | /27cm)                   |           |  |  |  |  |  |
|-----------------------------------|-----------------------------------------------------------------------------|--------------------------|-----------|--|--|--|--|--|
|                                   | Height:                                                                     | 90 mm                    | 3 1/2"    |  |  |  |  |  |
|                                   | Largest Ø:                                                                  | 275 mm                   | 10 5/6"   |  |  |  |  |  |
|                                   | Capacity:                                                                   | 2385 ml                  | 84 1/8 oz |  |  |  |  |  |
| PACKAGING                         | Pieces/Bill unit:<br>Bill units/MP:                                         | 1 2                      |           |  |  |  |  |  |
| BILL UNIT                         | Length:                                                                     | 280 mm                   | 11"       |  |  |  |  |  |
| DIMENSIONS                        | Width:                                                                      | 280 mm                   | 11"       |  |  |  |  |  |
|                                   | Height:                                                                     | 99 mm                    | 3 8/9"    |  |  |  |  |  |
|                                   | Weight:                                                                     | 1664 gr.                 | 3,67 lb   |  |  |  |  |  |
| MASTER PACK                       | Length:                                                                     | 289 mm                   | 11 3/8"   |  |  |  |  |  |
| DIMENSIONS                        | Width:                                                                      | 289 mm                   | 11 3/8"   |  |  |  |  |  |
|                                   | Height:                                                                     | 215 mm                   | 8 1/2"    |  |  |  |  |  |
|                                   | Weight:                                                                     | 3564 gr.                 | 7,87 lb   |  |  |  |  |  |
| EURO PALLET<br>L 80 cm x W 120 cm | Bill units/Pallet:<br>Bill units/Layer:<br>Layers/Pallet:<br>Pallet height: | 144<br>16<br>9<br>208 cm | 81 8/9"   |  |  |  |  |  |
|                                   |                                                                             |                          |           |  |  |  |  |  |