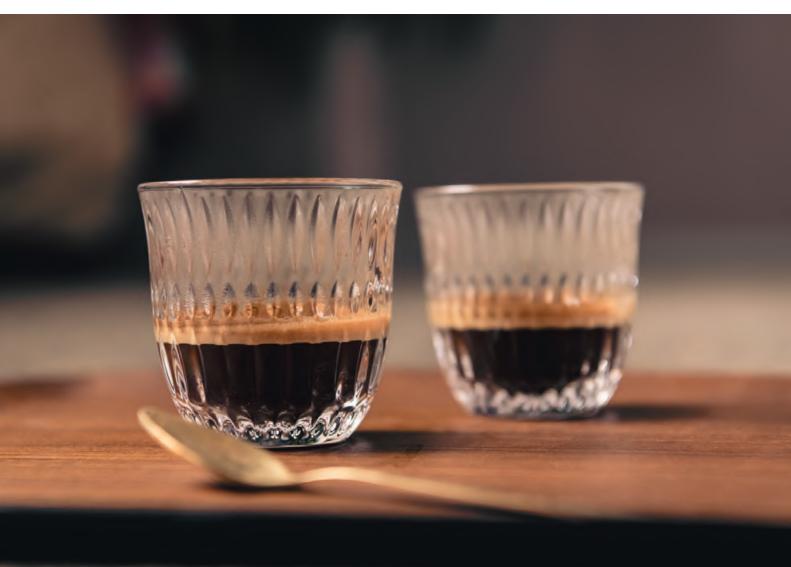

### BARISTA

#### **BLACK GOLD IN THE SPOTLIGHT**

Visual impact plays a huge role in enhancing the pleasures of the palate – and coffee is no exception. Now the **Nachtmann Barista Collection** offers the perfect glass for every kind of speciality coffee. Golden brown crema, snowy foam enhanced by latte art, the rich interplay of colours – coffee aficionados can now choose from four glasses in two strikingly attractive faceted cuts. The range spans glasses for espresso/doppio and cappuccino, a classic coffee mug with handle, and a tall, slim glass for latte macchiato and cold brew. The hotly anticipated **NACHTMANN ETHNO and NOBLESSE series** are the perfect surprise for all coffee connoisseurs. The attractively decorated exterior is useful as well as ornamental; **it deflects the heat** and allows the glass to be held comfortably despite its hot contents.

#### **AROMA BOOSTER**

The slim, slightly flared lines promote the development of aroma for all black coffee types.

### **CREMA BOOSTER**

The base is gently domed to prevent the crema from thinning and stabilize its structure at the center.

For all types of preperation

Diswasher safe

Perfect Barista glasses

Made in Germany.