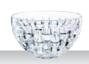

### **NACHTMANN ETHNO**

#### **BOWL 27CM**

| ITEM                              | <b>105230</b> (661/1                                                        | /27cm)                   |           |  |  |  |  |  |
|-----------------------------------|-----------------------------------------------------------------------------|--------------------------|-----------|--|--|--|--|--|
|                                   | Height:                                                                     | 90 mm                    | 3 1/2"    |  |  |  |  |  |
|                                   | Largest Ø:                                                                  | 275 mm                   | 10 5/6"   |  |  |  |  |  |
|                                   | Capacity:                                                                   | 2385 ml                  | 84 1/8 oz |  |  |  |  |  |
| PACKAGING                         | Pieces/Bill unit:<br>Bill units/MP:                                         | 1 2                      |           |  |  |  |  |  |
| BILL UNIT                         | Length:                                                                     | 280 mm                   | 11"       |  |  |  |  |  |
| DIMENSIONS                        | Width:                                                                      | 280 mm                   | 11"       |  |  |  |  |  |
|                                   | Height:                                                                     | 99 mm                    | 3 8/9"    |  |  |  |  |  |
|                                   | Weight:                                                                     | 1664 gr.                 | 3,67 lb   |  |  |  |  |  |
| MASTER PACK                       | Length:                                                                     | 289 mm                   | 11 3/8"   |  |  |  |  |  |
| DIMENSIONS                        | Width:                                                                      | 289 mm                   | 11 3/8"   |  |  |  |  |  |
|                                   | Height:                                                                     | 215 mm                   | 8 1/2"    |  |  |  |  |  |
|                                   | Weight:                                                                     | 3564 gr.                 | 7,87 lb   |  |  |  |  |  |
| EURO PALLET<br>L 80 cm x W 120 cm | Bill units/Pallet:<br>Bill units/Layer:<br>Layers/Pallet:<br>Pallet height: | 144<br>16<br>9<br>208 cm | 81 8/9"   |  |  |  |  |  |
|                                   |                                                                             |                          |           |  |  |  |  |  |