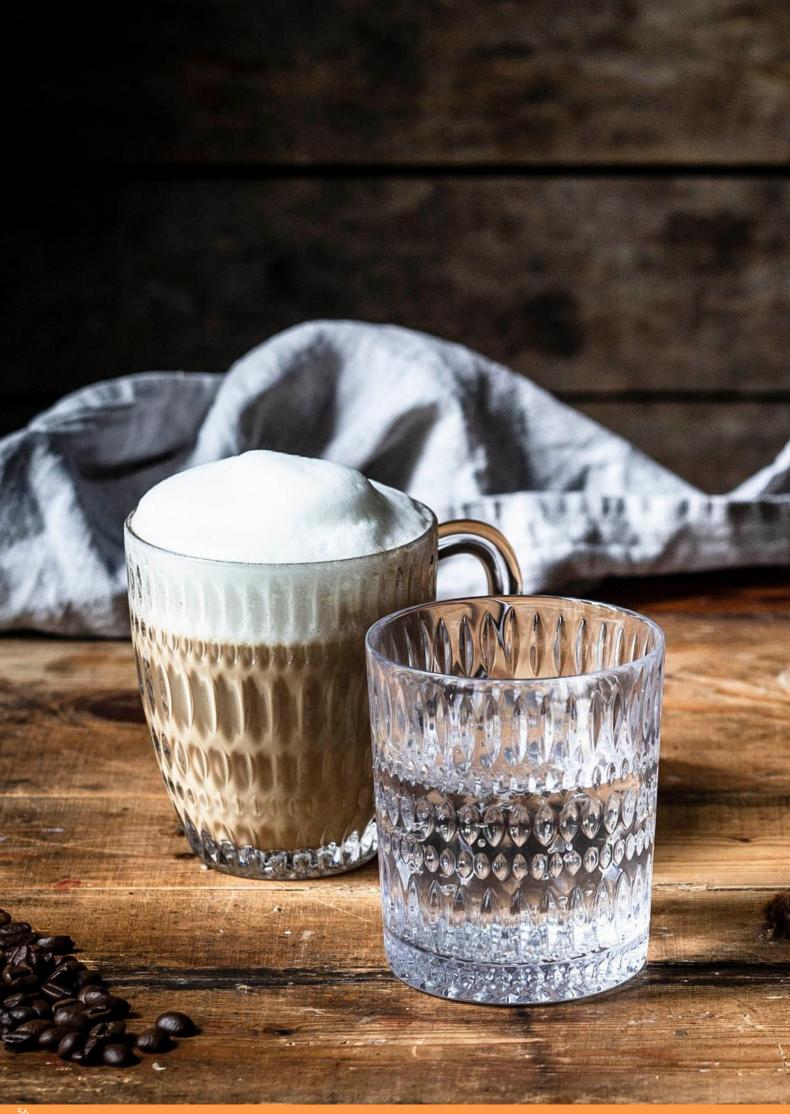

### BARISTA

#### **BLACK GOLD IN THE SPOTLIGHT**

Visual impact plays a huge role in enhancing the pleasures of the palate – and coffee is no exception. Now the **Nachtmann Barista Collection** offers the perfect glass for every kind of speciality coffee. Golden brown crema, snowy foam enhanced by latte art, the rich interplay of colours – coffee aficionados can now choose from four glasses in two strikingly attractive faceted cuts. The range spans glasses for espresso/doppio and cappuccino, a classic coffee mug with handle, and a tall, slim glass for latte macchiato and cold brew. The hotly anticipated **NACHTMANN ETHNO and NOBLESSE series** are the perfect surprise for all coffee connoisseurs. The attractively decorated exterior is useful as well as ornamental; **it deflects the heat** and allows the glass to be held comfortably despite its hot contents.

#### **AROMA BOOSTER**

The slim, slightly flared lines promote the development of aroma for all black coffee types.

### **CREMA BOOSTER**

The base is gently domed to prevent the crema from thinning and stabilize its structure at the center.

For all types of preperation

Diswasher safe

Perfect Barista glasses

Made in Germany.