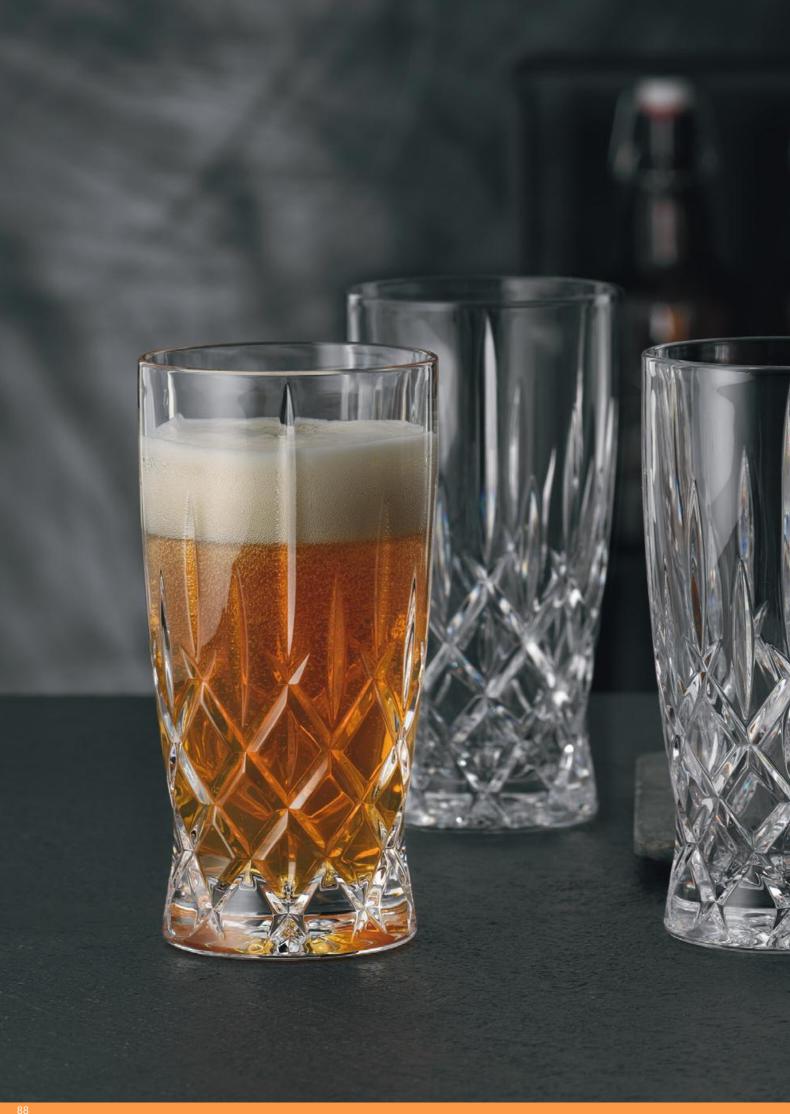

# **CELEBRATION**

### BEER GLASS

| ITEM                              | <b>105250</b> (7886/5                                                       | 55)                                    |           |
|-----------------------------------|-----------------------------------------------------------------------------|----------------------------------------|-----------|
|                                   | Height:                                                                     | 172 mm                                 | 6 7/9"    |
|                                   | Largest Ø:                                                                  | 87 mm                                  | 3 3/7"    |
|                                   | Capacity:                                                                   | 380 ml                                 | 13 2/5 oz |
| PACKAGING                         | Pieces/Bill unit:<br>Bill units/MP:                                         | 1<br>12                                |           |
| BILL UNIT<br>DIMENSIONS           | Length:<br>Width:<br>Height:<br>Weight:                                     |                                        | -         |
| MASTER PACK<br>DIMENSIONS         | Length:<br>Width:<br>Height:<br>Weight:                                     | 372 mm<br>284 mm<br>190 mm<br>2594 gr. | 11 1/6"   |
| EURO PALLET<br>L 80 cm x W 120 cm | Bill units/Pallet:<br>Bill units/Layer:<br>Layers/Pallet:<br>Pallet height: | 96<br>10                               | 80 5/7"   |