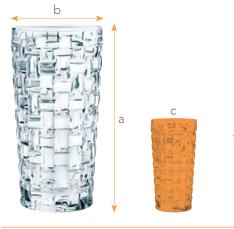

### **NACHTMANN BARISTA**

Barista Collection Booklet

|                                   | ESPRESSO                                                                    | ) / DOPI                              | PIO                                    | CAPPUCC<br>FLAT WHI                                                         |                                        |                                     | COFFEE N                                                                    | 1UG                                    |                                          | LATTE MA                                                                    | CCHIA                                  | ТО                                   |
|-----------------------------------|-----------------------------------------------------------------------------|---------------------------------------|----------------------------------------|-----------------------------------------------------------------------------|----------------------------------------|-------------------------------------|-----------------------------------------------------------------------------|----------------------------------------|------------------------------------------|-----------------------------------------------------------------------------|----------------------------------------|--------------------------------------|
| ІТЕМ                              | 104965 (661/30<br>Height:<br>Largest Ø:<br>Capacity:                        | 05)<br>63 mm<br>64 mm<br>90 ml        | 2 1/2"<br>2 1/2"<br>3 1/6 oz           | <b>104966</b> (661/38<br>Height:<br>Largest Ø:<br>Capacity:                 | 90 mm<br>83 mm<br>234 ml               | 3 1/2"<br>3 1/4"<br>8 1/4 oz        | 104301 (661/28<br>Height:<br>Largest Ø:<br>Capacity:                        | 3)<br>107 mm<br>125 mm<br>392 ml       | 4 1/5"<br>5"<br>13 5/6 oz                | <b>105187</b> (661/9' Height: Largest Ø: Capacity:                          | 1)<br>151 mm<br>77 mm<br>434 ml        | 6"<br>3"<br>15 1/3 oz                |
| PACKAGING                         | Pieces/Bill unit:<br>Bill units/MP:                                         | 1<br>12                               |                                        | Pieces/Bill unit:<br>Bill units/MP:                                         | 1<br>12                                |                                     | Pieces/Bill unit:<br>Bill units/MP:                                         | 1<br>12                                |                                          | Pieces/Bill unit:<br>Bill units/MP:                                         | 1<br>12                                |                                      |
| BILL UNIT<br>DIMENSIONS           | Length:<br>Width:<br>Height:<br>Weight:                                     | -                                     | -                                      | Length:<br>Width:<br>Height:<br>Weight:                                     |                                        | -                                   | Length:<br>Width:<br>Height:<br>Weight:                                     |                                        | -                                        | Length:<br>Width:<br>Height:<br>Weight:                                     |                                        | -                                    |
| MASTER PACK<br>DIMENSIONS         | Length:<br>Width:<br>Height:<br>Weight:                                     | 270 mm<br>196 mm<br>90 mm<br>1733 gr. | 10 5/8"<br>7 5/7"<br>3 1/2"<br>3,83 lb | Length:<br>Width:<br>Height:<br>Weight:                                     | 374 mm<br>280 mm<br>112 mm<br>3779 gr. | 14 5/7"<br>11"<br>4 2/5"<br>8,34 lb | Length:<br>Width:<br>Height:<br>Weight:                                     | 398 mm<br>370 mm<br>144 mm<br>4699 gr. | 15 2/3"<br>14 4/7"<br>5 2/3"<br>10,37 lb | Length:<br>Width:<br>Height:<br>Weight:                                     | 354 mm<br>266 mm<br>197 mm<br>5680 gr. | 14"<br>10 1/2"<br>7 3/4"<br>12,54 lb |
| EURO PALLET<br>L 80 cm x W 120 cm | Bill units/Pallet:<br>Bill units/Layer:<br>Layers/Pallet:<br>Pallet height: | 2112<br>192<br>11<br>114 cm           | 44 7/8"                                | Bill units/Pallet:<br>Bill units/Layer:<br>Layers/Pallet:<br>Pallet height: | 864<br>96<br>9<br>116 cm               | 45 2/3"                             | Bill units/Pallet:<br>Bill units/Layer:<br>Layers/Pallet:<br>Pallet height: | 504<br>72<br>7<br>116 cm               | 45 2/3"                                  | Bill units/Pallet:<br>Bill units/Layer:<br>Layers/Pallet:<br>Pallet height: | 540<br>108<br>5<br>114 cm              | 44 7/8"                              |
| EAN                               |                                                                             |                                       |                                        |                                                                             |                                        | II II I <b>II</b>                   |                                                                             |                                        |                                          |                                                                             |                                        |                                      |

|                                   | ESPRESSO / DOPPIO                                                           |                                       |                                        | CAPPUCCINO /<br>FLAT WHITE                                                  |                                        |                                     | COFFEE MUG                                                                  |                                        |                                          | LATTE MACCHIATO                                                             |                                        |                                      |  |
|-----------------------------------|-----------------------------------------------------------------------------|---------------------------------------|----------------------------------------|-----------------------------------------------------------------------------|----------------------------------------|-------------------------------------|-----------------------------------------------------------------------------|----------------------------------------|------------------------------------------|-----------------------------------------------------------------------------|----------------------------------------|--------------------------------------|--|
| ITEM                              | 104965 (661/36<br>Height:<br>Largest Ø:<br>Capacity:                        | 63 mm<br>64 mm<br>90 ml               | 2 1/2"<br>2 1/2"<br>3 1/6 oz           | <b>104966</b> (661/39<br>Height:<br>Largest Ø:<br>Capacity:                 | 90 mm<br>83 mm<br>234 ml               | 3 1/2"<br>3 1/4"<br>8 1/4 oz        | 104301 (661/24<br>Height:<br>Largest Ø:<br>Capacity:                        | 3)<br>107 mm<br>125 mm<br>392 ml       | 4 1/5"<br>5"<br>13 5/6 oz                | 105187 (661/9<br>Height:<br>Largest Ø:<br>Capacity:                         | 151 mm<br>77 mm<br>434 ml              | 6"<br>3"<br>15 1/3 oz                |  |
| PACKAGING                         | Pieces/Bill unit:<br>Bill units/MP:                                         | 1<br>12                               |                                        | Pieces/Bill unit:<br>Bill units/MP:                                         | 1<br>12                                |                                     | Pieces/Bill unit:<br>Bill units/MP:                                         | 1<br>12                                |                                          | Pieces/Bill unit:<br>Bill units/MP:                                         | 1<br>12                                |                                      |  |
| BILL UNIT<br>DIMENSIONS           | Length:<br>Width:<br>Height:<br>Weight:                                     |                                       |                                        | Length:<br>Width:<br>Height:<br>Weight:                                     |                                        | -                                   | Length:<br>Width:<br>Height:<br>Weight:                                     | -                                      | -                                        | Length:<br>Width:<br>Height:<br>Weight:                                     | -                                      | -                                    |  |
| MASTER PACK<br>DIMENSIONS         | Length:<br>Width:<br>Height:<br>Weight:                                     | 270 mm<br>196 mm<br>90 mm<br>1733 gr. | 10 5/8"<br>7 5/7"<br>3 1/2"<br>3,83 lb | Length:<br>Width:<br>Height:<br>Weight:                                     | 374 mm<br>280 mm<br>112 mm<br>3779 gr. | 14 5/7"<br>11"<br>4 2/5"<br>8,34 lb | Length:<br>Width:<br>Height:<br>Weight:                                     | 398 mm<br>370 mm<br>144 mm<br>4699 gr. | 15 2/3"<br>14 4/7"<br>5 2/3"<br>10,37 lb | Length:<br>Width:<br>Height:<br>Weight:                                     | 354 mm<br>266 mm<br>197 mm<br>5680 gr. | 14"<br>10 1/2"<br>7 3/4"<br>12,54 lb |  |
| EURO PALLET<br>L 80 cm x W 120 cm | Bill units/Pallet:<br>Bill units/Layer:<br>Layers/Pallet:<br>Pallet height: | 2112<br>192<br>11<br>114 cm           | 44 7/8"                                | Bill units/Pallet:<br>Bill units/Layer:<br>Layers/Pallet:<br>Pallet height: | 864<br>96<br>9<br>116 cm               | 45 2/3"                             | Bill units/Pallet:<br>Bill units/Layer:<br>Layers/Pallet:<br>Pallet height: | 504<br>72<br>7<br>116 cm               | 45 2/3"                                  | Bill units/Pallet:<br>Bill units/Layer:<br>Layers/Pallet:<br>Pallet height: | 540<br>108<br>5<br>114 cm              | 44 7/8"                              |  |
| EAN                               |                                                                             |                                       | <b>     </b>                           |                                                                             |                                        |                                     |                                                                             |                                        |                                          |                                                                             |                                        |                                      |  |