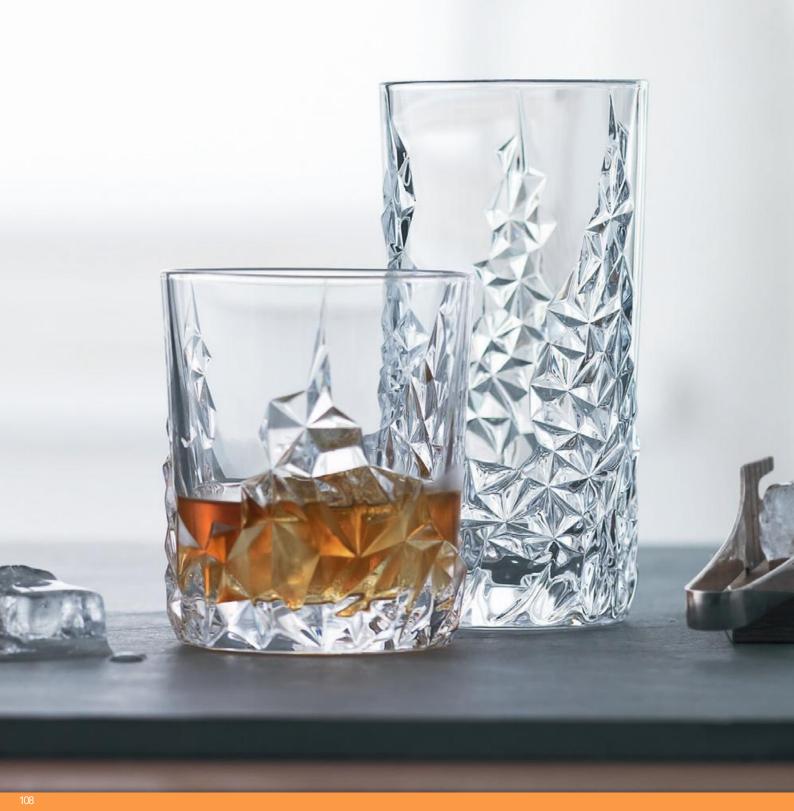

## **ASPEN**

### WHISKY TUMBLER

### LONGDRINK

| ITEM                      | 92052 (522/71)     | )        |           | 92053 (522/91)     |          |           |  |  |  |
|---------------------------|--------------------|----------|-----------|--------------------|----------|-----------|--|--|--|
|                           | Height:            | 98 mm    | 3 6/7"    | Height:            | 153 mm   | 6"        |  |  |  |
|                           | Largest Ø:         | 88 mm    | 3 1/2"    | Largest Ø:         | 73 mm    | 2 7/8"    |  |  |  |
|                           | Capacity:          | 320 ml   | 11 2/7 oz | Capacity:          | 320 ml   | 11 2/7 oz |  |  |  |
|                           |                    |          |           |                    |          |           |  |  |  |
| PACKAGING                 | Pieces/Bill unit:  | 1        |           | Pieces/Bill unit:  | 1        |           |  |  |  |
|                           | Bill units/MP:     | 12       |           | Bill units/MP:     | 12       |           |  |  |  |
| D                         |                    |          |           |                    |          |           |  |  |  |
| BILL UNIT<br>DIMENSIONS   | Length:            | -        | -         | Length:            | -        |           |  |  |  |
|                           | Width:             | -        | -         | Width:             | -        | -         |  |  |  |
|                           | Height:            | -        | -         | Height:            | -        | -         |  |  |  |
|                           | Weight:            | -        | -         | Weight:            | -        | -         |  |  |  |
|                           |                    |          |           |                    |          |           |  |  |  |
| MASTER PACK<br>DIMENSIONS | Length:            | 398 mm   | 15 2/3"   | Length:            | 354 mm   | 14"       |  |  |  |
| DIMENSIONS                | Width:             | 296 mm   | 11 2/3"   | Width:             | 266 mm   | 10 1/2"   |  |  |  |
|                           | Height:            | 133 mm   | 5 1/4"    | Height:            | 197 mm   | 7 3/4"    |  |  |  |
|                           | Weight:            | 5088 gr. | 11,23 lb  | Weight:            | 5226 gr. | 11,54 lb  |  |  |  |
| EURO PALLET               | Bill units/Pallet: | 672      |           | Bill units/Pallet: | 432      |           |  |  |  |
| L 80 cm x W 120 cm        | Bill units/Layer:  | 96       |           | Bill units/Layer:  | 108      |           |  |  |  |
|                           | Layers/Pallet:     | 7        |           | Layers/Pallet:     | 4        |           |  |  |  |
|                           | Pallet height:     | 109 cm   | 43"       | Pallet height:     | 94 cm    | 37"       |  |  |  |
| EAN                       |                    |          |           |                    |          |           |  |  |  |
|                           | 4 00376            | 2352     |           | 4 003762 235266    |          |           |  |  |  |