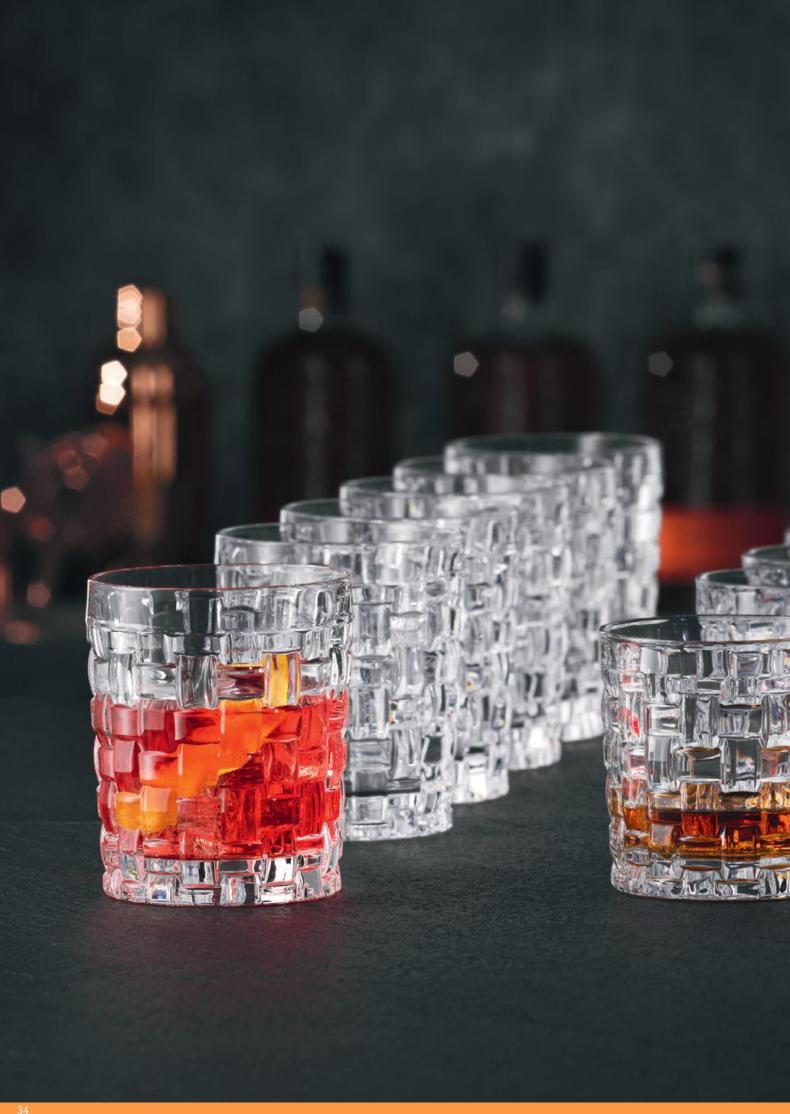

allet height:                                            | 114 cm    | 44 7/8"  | Pallet height:                                            | 116 cm                  | 45 2/3"  | Pallet height:                                            | 178 cm                 | 70"       | Pallet height:                                            | 180 cm                  | 70 6/7"     |  |
| EAN                               | 4 00376                                                   | 32 2969   | 60       | 4 00376                                                   | 2969                    | 91       | 4 00376                                                   | 62 2834                | 158       | 4 00376                                                   | 32 2975                 | <b>5</b> 47 |  |





# BOSSA NOVA



# **BOSSA NOVA**









| SOF                   |                                                                                                                                                                                                    |                                                                                                                                                                                                                                                                            | WHISKY T