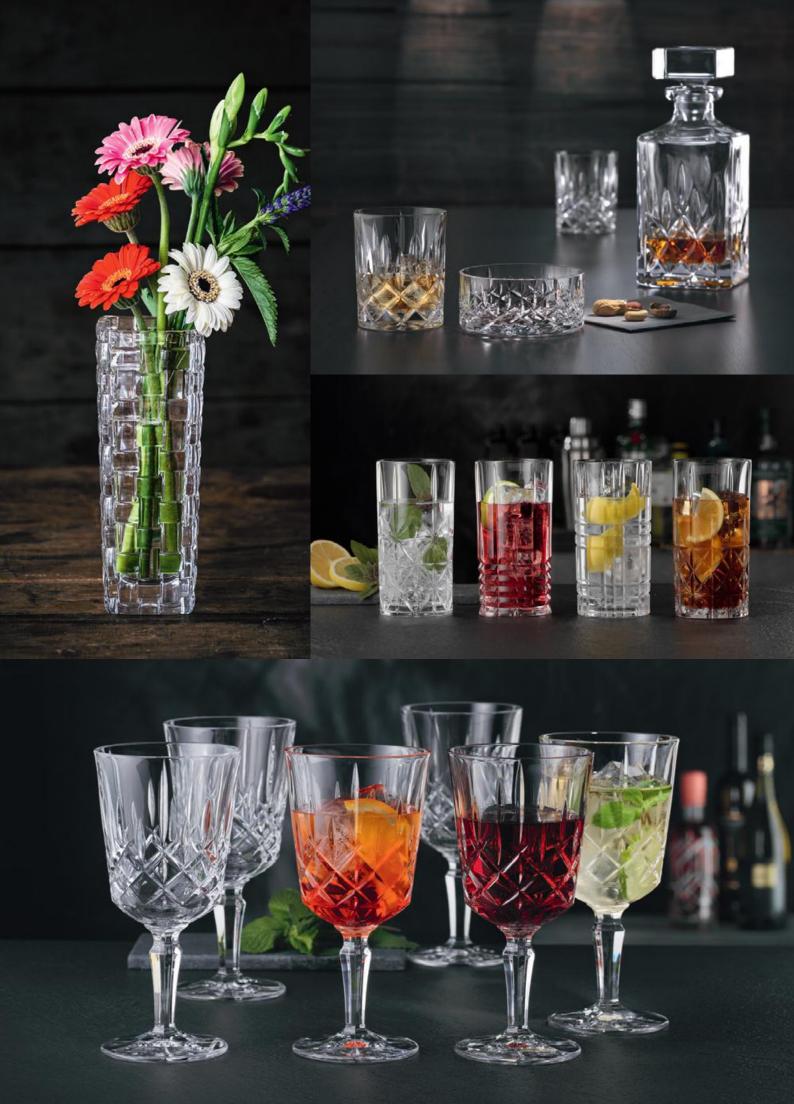

#### **BLACK GOLD IN THE SPOTLIGHT**

Visual impact plays a huge role in enhancing the pleasures of the palate – and coffee is no exception. Now the **Nachtmann Barista Collection** offers the perfect glass for every kind of speciality coffee. Golden brown crema, snowy foam enhanced by latte art, the rich interplay of colours – coffee aficionados can now choose from four glasses in two strikingly attractive faceted cuts. The range spans glasses for espresso/doppio and cappuccino, a classic coffee mug with handle, and a tall, slim glass for latte macchiato and cold brew. The hotly anticipated **NACHTMANN ETHNO and NOBLESSE series** are the perfect surprise for all coffee connoisseurs. The attractively decorated exterior is useful as well as ornamental; **it deflects the heat** and allows the glass to be held comfortably despite its hot contents.

#### **AROMA BOOSTER**

The slim, slightly flared lines promote the development of aroma for all black coffee types.

### **CREMA BOOSTER**

The base is gently domed to prevent the crema from thinning and stabilize its structure at the center.

For all types of preperation

Diswasher safe

Perfect Barista glasses

Made in Germany.