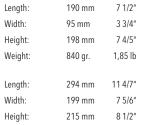

|                                              | GLASS AQUA SET/2                                                            |                                                                                |                               |  |
|----------------------------------------------|-----------------------------------------------------------------------------|--------------------------------------------------------------------------------|-------------------------------|--|
| ITEM                                         | 105219 (617/0<br>Height:<br>Largest Ø:<br>Capacity:                         | 188 mm<br>90 mm                                                                | 7 2/5"<br>3 1/2"<br>12 1/2 oz |  |
| PACKAGING                                    | Pieces/Bill unit:<br>Bill units/MP:                                         | 2                                                                              |                               |  |
| BILL UNIT DIMENSIONS  MASTER PACK DIMENSIONS | Length: Width: Height: Weight: Length: Width: Height: Weight:               | 190 mm<br>95 mm<br>198 mm<br>840 gr.<br>294 mm<br>199 mm<br>215 mm<br>2685 gr. | 7 5/6"<br>8 1/2"              |  |
| EURO PALLET<br>L 80 cm x W 120 cm            | Bill units/Pallet:<br>Bill units/Layer:<br>Layers/Pallet:<br>Pallet height: | 48<br>8                                                                        | 73 5/8"                       |  |
| EAN                                          | 4 00376                                                                     | 2 2976                                                                         | 222                           |  |