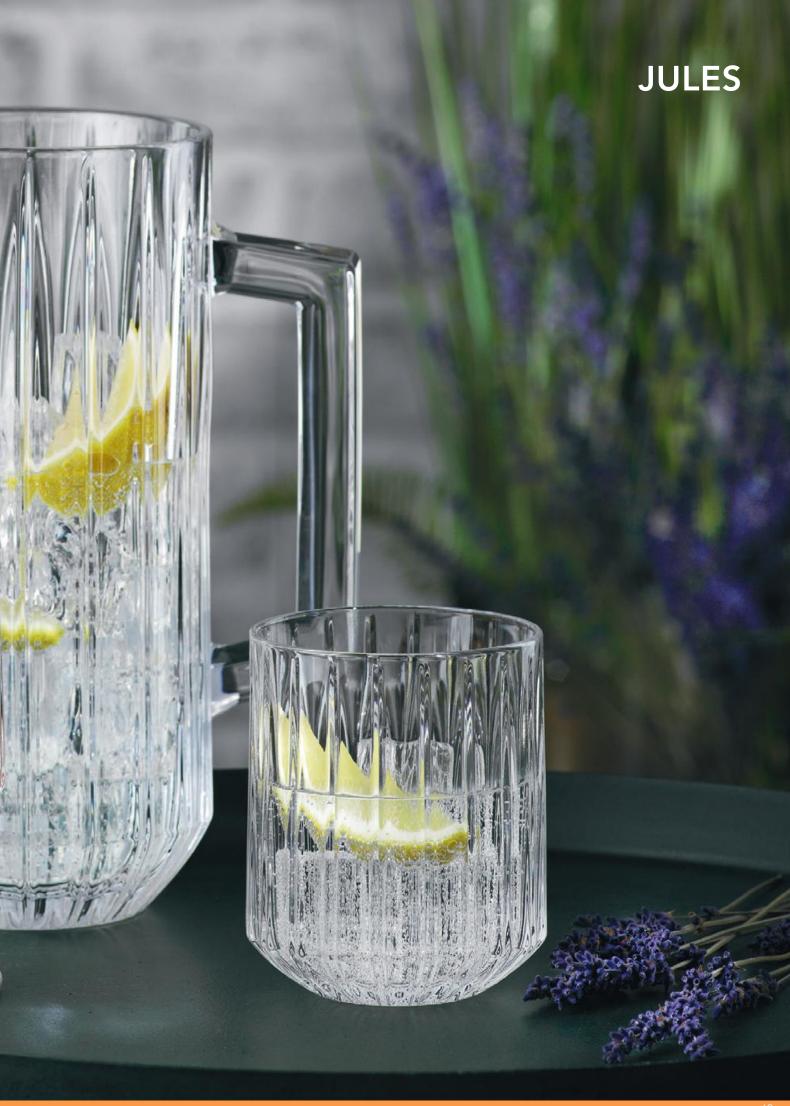

LONGDRINK CROSS

LONGDRINK DIAMOND LONGDRINK SQUARE

LONGDRINK STRAIGHT

| ITEM               | 98232 (634/91                       | )          |           | <b>98235</b> (637/91)               |            |           | 98234 (636/91)                      | )          |                   | <b>98233</b> (635/91)               | )          |           |
|--------------------|-------------------------------------|------------|-----------|-------------------------------------|------------|-----------|-------------------------------------|------------|-------------------|-------------------------------------|------------|-----------|
|                    | Height:                             | 151 mm     | 6"        | Height:                             | 151 mm     | 6"        | Height:                             | 151 mm     | 6"                | Height:                             | 151 mm     | 6"        |
|                    | Largest Ø:                          | 77 mm      | 3"        | Largest Ø:                          | 77 mm      | 3"        | Largest Ø:                          | 77 mm      | 3"                | Largest Ø:                          | 77 mm      | 3"        |
|                    | Capacity:                           | 445 ml     | 15 2/3 oz | Capacity:                           | 445 ml     | 15 2/3 oz | Capacity:                           | 445 ml     | 15 2/3 oz         | Capacity:                           | 445 ml     | 15 2/3 oz |
|                    |                                     |            |           |                                     |            |           |                                     |            |                   |                                     |            |           |
| PACKAGING          | Pieces/Bill unit:<br>Bill units/MP: | 1<br>12    |           | Pieces/Bill unit:<br>Bill units/MP: | 1<br>12    |           | Pieces/Bill unit:<br>Bill units/MP: | 1<br>12    |                   | Pieces/Bill unit:<br>Bill units/MP: | 1<br>12    |           |
|                    | Bill units/MP:                      | 12         |           | BIII UNITS/IVIP:                    | 12         |           | BIII UNITS/IVIP:                    | 12         |                   | BIII UNITS/IVIP:                    | 12         |           |
| BILL UNIT          | Length:                             |            |           | Length:                             |            |           | Length:                             |            | -                 | Length:                             |            |           |
| DIMENSIONS         | Width:                              | -          | -         | Width:                              | -          | -         | Width:                              | -          | -                 | Width:                              | -          | -         |
|                    | Height:                             | -          | -         | Height:                             | -          | -         | Height:                             | -          | -                 | Height:                             | -          | -         |
|                    | Weight:                             | -          | -         | Weight:                             | -          | -         | Weight:                             |            | -                 | Weight:                             | -          | -         |
| MASTER PACK        | Length:                             | 354 mm     | 13 8/9"   | Length:                             | 354 mm     | 13 8/9"   | Length:                             | 354 mm     | 13 8/9"           | Length:                             | 354 mm     | 13 8/9"   |
| DIMENSIONS         | Width:                              | 266 mm     | 10 4/9"   | Width:                              | 266 mm     | 10 4/9"   | Width:                              | 266 mm     | 10 4/9"           | Width:                              | 266 mm     | 10 4/9"   |
|                    | Height:                             | 197 mm     | 7 3/4"    | Height:                             | 197 mm     | 7 3/4"    | Height:                             | 197 mm     | 7 3/4"            | Height:                             | 197 mm     | 7 3/4"    |
|                    | Weight:                             | 5980 gr.   | 13,20 lb  | Weight:                             | 5920 gr.   | 13,07 lb  | Weight:                             | 5920 gr.   | 13,07 lb          | Weight:                             | 5680 gr.   | 12,54 lb  |
| EURO PALLET        | Bill units/Pallet:                  | 432        |           | Bill units/Pallet:                  | 432        |           | Bill units/Pallet:                  | 432        |                   | Bill units/Pallet:                  | 432        |           |
| L 80 cm x W 120 cm | Bill units/Layer:                   | 108        |           | Bill units/Layer:                   | 108        |           | Bill units/Layer:                   | 108        |                   | Bill units/Layer:                   | 108        |           |
|                    | Layers/Pallet:<br>Pallet height:    | 4<br>92 cm | 36 2/9"   | Layers/Pallet:<br>Pallet height:    | 4<br>92 cm | 36 2/9"   | Layers/Pallet:<br>Pallet height:    | 4<br>92 cm | 36 2/9"           | Layers/Pallet:<br>Pallet height:    | 4<br>92 cm | 36 2/9"   |
| EAN                |                                     |            |           |                                     |            | 11 11 11  |                                     |            | I <b>II I</b> III |                                     |            | III III   |

4 003762 265737

4 003762 265720

4 003762 265713

### DECANTER 0,75L

| ITEM                              | <b>96826</b> (637/70/                                     | (0,751)  |           |
|-----------------------------------|-----------------------------------------------------------|----------|-----------|
|                                   | Height:                                                   | 244 mm   | 9 3/5"    |
|                                   | Largest Ø:                                                | 99 mm    | 3 8/9"    |
|                                   | Capacity:                                                 | 750 ml   | 26 1/2 oz |
| PACKAGING                         | Pieces/Bill unit:<br>Bill units/MP:                       | 1 4      |           |
| BILL UNIT<br>DIMENSIONS           | Length:                                                   | 104 mm   | 4"        |
| DIMENSIONS                        | Width:                                                    | 104 mm   | 4"        |
|                                   | Height:                                                   | 302 mm   | 11 8/9"   |
|                                   | Weight:                                                   | 2125 gr. | 4,69 lb   |
| MASTER PACK DIMENSIONS            | Length:                                                   | 220 mm   | 8 2/3"    |
| DIMENSIONS                        | Width:                                                    | 220 mm   | 8 2/3"    |
|                                   | Height:                                                   | 318 mm   | 12 1/2"   |
|                                   | Weight:                                                   | 8715 gr. | 19,24 lb  |
| EURO PALLET<br>L 80 cm x W 120 cm | Bill units/Pallet:<br>Bill units/Layer:<br>Layers/Pallet: |          |           |
|                                   | Pallet height:                                            | 110 cm   | 43 1/3"   |
|                                   |                                                           |          |           |

EAN

DISCONTINUED 2023 / AS LONG AS STOCK LASTS