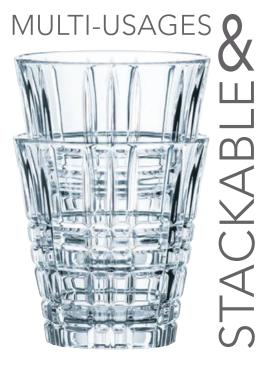

## **ASPEN**

### WHISKY TUMBLER

### LONGDRINK

| ITEM                      | 92052 (522/71)     | )        |           | 92053 (522/91)     |          |           |  |  |  |
|---------------------------|--------------------|----------|-----------|--------------------|----------|-----------|--|--|--|
|                           | Height:            | 98 mm    | 3 6/7"    | Height:            | 153 mm   | 6"        |  |  |  |
|                           | Largest Ø:         | 88 mm    | 3 1/2"    | Largest Ø:         | 73 mm    | 2 7/8"    |  |  |  |
|                           | Capacity:          | 320 ml   | 11 2/7 oz | Capacity:          | 320 ml   | 11 2/7 oz |  |  |  |
|                           |                    |          |           |                    |          |           |  |  |  |
| PACKAGING                 | Pieces/Bill unit:  | 1        |           | Pieces/Bill unit:  | 1        |           |  |  |  |
|                           | Bill units/MP:     | 12       |           | Bill units/MP:     | 12       |           |  |  |  |
| D                         |                    |          |           |                    |          |           |  |  |  |
| BILL UNIT<br>DIMENSIONS   | Length:            | -        | -         | Length:            | -        |           |  |  |  |
|                           | Width:             | -        | -         | Width:             | -        | -         |  |  |  |
|                           | Height:            | -        | -         | Height:            | -        | -         |  |  |  |
|                           | Weight:            | -        | -         | Weight:            | -        | -         |  |  |  |
|                           |                    |          |           |                    |          |           |  |  |  |
| MASTER PACK<br>DIMENSIONS | Length:            | 398 mm   | 15 2/3"   | Length:            | 354 mm   | 14"       |  |  |  |
| DIMENSIONS                | Width:             | 296 mm   | 11 2/3"   | Width:             | 266 mm   | 10 1/2"   |  |  |  |
|                           | Height:            | 133 mm   | 5 1/4"    | Height:            | 197 mm   | 7 3/4"    |  |  |  |
|                           | Weight:            | 5088 gr. | 11,23 lb  | Weight:            | 5226 gr. | 11,54 lb  |  |  |  |
| EURO PALLET               | Bill units/Pallet: | 672      |           | Bill units/Pallet: | 432      |           |  |  |  |
| L 80 cm x W 120 cm        | Bill units/Layer:  | 96       |           | Bill units/Layer:  | 108      |           |  |  |  |
|                           | Layers/Pallet:     | 7        |           | Layers/Pallet:     | 4        |           |  |  |  |
|                           | Pallet height:     | 109 cm   | 43"       | Pallet height:     | 94 cm    | 37"       |  |  |  |
| EAN                       |                    |          |           |                    |          |           |  |  |  |
|                           | 4 00376            | 2352     |           | 4 003762 235266    |          |           |  |  |  |