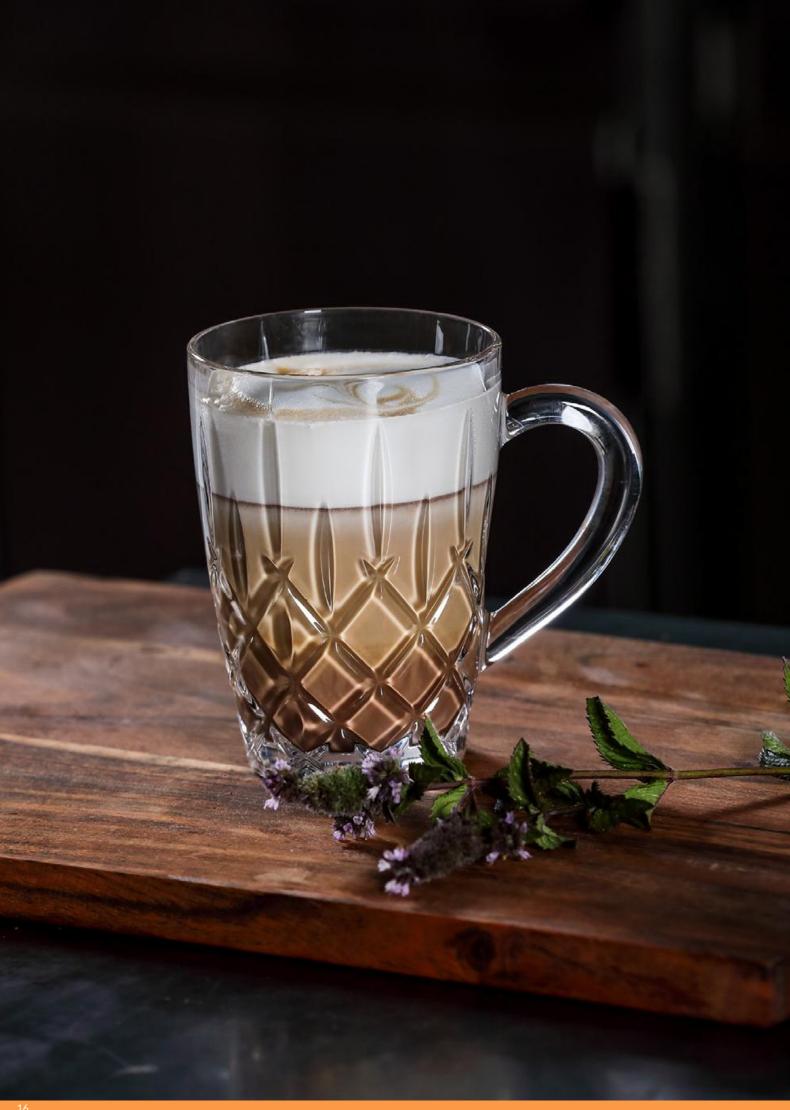

### BARISTA

#### **BLACK GOLD IN THE SPOTLIGHT**

Visual impact plays a huge role in enhancing the pleasures of the palate – and coffee is no exception. Now the **Nachtmann Barista Collection** offers the perfect glass for every kind of speciality coffee. Golden brown crema, snowy foam enhanced by latte art, the rich interplay of colours – coffee aficionados can now choose from four glasses in two strikingly attractive faceted cuts. The range spans glasses for espresso/doppio and cappuccino, a classic coffee mug with handle, and a tall, slim glass for latte macchiato and cold brew. The hotly anticipated **NACHTMANN ETHNO and NOBLESSE series** are the perfect surprise for all coffee connoisseurs. The attractively decorated exterior is useful as well as ornamental; **it deflects the heat** and allows the glass to be held comfortably despite its hot contents.

#### **AROMA BOOSTER**

The slim, slightly flared lines promote the development of aroma for all black coffee types.

### **CREMA BOOSTER**

The base is gently domed to prevent the crema from thinning and stabilize its structure at the center.

For all types of preperation

Diswasher safe

Perfect Barista glasses

Made in Germany.