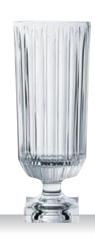

4 3 120 cm                                          | 22,55 lb<br>47 1/4"                                         |  |
| EAN                                          | 4 00376                                                                     | 2 18517                                                             |                                           | 4 00376                                                                     | 2 18496                                                              | <b>   </b>                                            | 4 003762                                                                    | 2 26540                                                             | 31                                                          |  |



### **MINERVA**





#### VASE FOOTED 32 CM VASE FOOTED 40 CM

| ITEM                              | <b>103634</b> (651/8                                                        | 1/31,5cm)              |         | <b>103635</b> (651/81/40cm)                                                 |                         |          |  |
|-----------------------------------|-----------------------------------------------------------------------------|------------------------|---------|-----------------------------------------------------------------------------|-------------------------|----------|--|
|                                   | Height:                                                                     | 313 mm                 | 12 1/3" | Height: