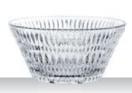

### **NACHTMANN ETHNO**

#### **BOWL 27CM**

| ITEM                              | <b>105230</b> (661/1                                                        | /27cm)                   |           |  |  |  |  |  |
|-----------------------------------|-----------------------------------------------------------------------------|--------------------------|-----------|--|--|--|--|--|
|                                   | Height:                                                                     | 90 mm                    | 3 1/2"    |  |  |  |  |  |
|                                   | Largest Ø:                                                                  | 275 mm                   | 10 5/6"   |  |  |  |  |  |
|                                   | Capacity:                                                                   | 2385 ml                  | 84 1/8 oz |  |  |  |  |  |
| PACKAGING                         | Pieces/Bill unit:<br>Bill units/MP:                                         | 1 2                      |           |  |  |  |  |  |
| BILL UNIT                         | Length:                                                                     | 280 mm                   | 11"       |  |  |  |  |  |
| DIMENSIONS                        | Width:                                                                      | 280 mm                   | 11"       |  |  |  |  |  |
|                                   | Height:                                                                     | 99 mm                    | 3 8/9"    |  |  |  |  |  |
|                                   | Weight:                                                                     | 1664 gr.                 | 3,67 lb   |  |  |  |  |  |
| MASTER PACK                       | Length:                                                                     | 289 mm                   | 11 3/8"   |  |  |  |  |  |
| DIMENSIONS                        | Width:                                                                      | 289 mm                   | 11 3/8"   |  |  |  |  |  |
|                                   | Height:                                                                     | 215 mm                   | 8 1/2"    |  |  |  |  |  |
|                                   | Weight:                                                                     | 3564 gr.                 | 7,87 lb   |  |  |  |  |  |
| EURO PALLET<br>L 80 cm x W 120 cm | Bill units/Pallet:<br>Bill units/Layer:<br>Layers/Pallet:<br>Pallet height: | 144<br>16<br>9<br>208 cm | 81 8/9"   |  |  |  |  |  |
|                                   |                                                                             |                          |           |  |  |  |  |  |