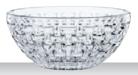

### **NACHTMANN ETHNO**

#### **BOWL 27CM**

| ITEM                              | <b>105230</b> (661/1                                                        | /27cm)                   |           |  |  |  |  |  |
|-----------------------------------|-----------------------------------------------------------------------------|--------------------------|-----------|--|--|--|--|--|
|                                   | Height:                                                                     | 90 mm                    | 3 1/2"    |  |  |  |  |  |
|                                   | Largest Ø:                                                                  | 275 mm                   | 10 5/6"   |  |  |  |  |  |
|                                   | Capacity:                                                                   | 2385 ml                  | 84 1/8 oz |  |  |  |  |  |
| PACKAGING                         | Pieces/Bill unit:<br>Bill units/MP:                                         | 1 2                      |           |  |  |  |  |  |
| BILL UNIT                         | Length:                                                                     | 280 mm                   | 11"       |  |  |  |  |  |
| DIMENSIONS                        | Width:                                                                      | 280 mm                   | 11"       |  |  |  |  |  |
|                                   | Height:                                                                     | 99 mm                    | 3 8/9"    |  |  |  |  |  |
|                                   | Weight:                                                                     | 1664 gr.                 | 3,67 lb   |  |  |  |  |  |
| MASTER PACK                       | Length:                                                                     | 289 mm                   | 11 3/8"   |  |  |  |  |  |
| DIMENSIONS                        | Width:                                                                      | 289 mm                   | 11 3/8"   |  |  |  |  |  |
|                                   | Height:                                                                     | 215 mm                   | 8 1/2"    |  |  |  |  |  |
|                                   | Weight:                                                                     | 3564 gr.                 | 7,87 lb   |  |  |  |  |  |
| EURO PALLET<br>L 80 cm x W 120 cm | Bill units/Pallet:<br>Bill units/Layer:<br>Layers/Pallet:<br>Pallet height: | 144<br>16<br>9<br>208 cm | 81 8/9"   |  |  |  |  |  |
|                                   |                                                                             |                          |           |  |  |  |  |  |