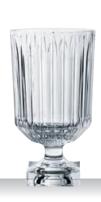

# **NOBLESSE COLORS**

COCKTAIL/WINE

COCKTAIL/WINE **GLASS TAUPE SET/2** 

7 2/5"

3 1/2" 12 1/2 oz

7 1/2"

3 3/4"

73 5/8"

|                                              | GLASS AQUA SET/2                                                            |                                                                                |                               |  |
|----------------------------------------------|-----------------------------------------------------------------------------|--------------------------------------------------------------------------------|-------------------------------|--|
| ITEM                                         | 105219 (617/0<br>Height:<br>Largest Ø:<br>Capacity:                         | 188 mm<br>90 mm                                                                | 7 2/5"<br>3 1/2"<br>12 1/2 oz |  |
| PACKAGING                                    | Pieces/Bill unit:<br>Bill units/MP:                                         | 2                                                                              |                               |  |
| BILL UNIT DIMENSIONS  MASTER PACK DIMENSIONS | Length: Width: Height: Weight: Length: Width: Height: Weight:               | 190 mm<br>95 mm<br>198 mm<br>840 gr.<br>294 mm<br>199 mm<br>215 mm<br>2685 gr. | 7 5/6"<br>8 1/2"              |  |
| EURO PALLET<br>L 80 cm x W 120 cm            | Bill units/Pallet:<br>Bill units/Layer:<br>Layers/Pallet:<br>Pallet height: | 48<br>8                                                                        | 73 5/8"                       |  |
| EAN                                          | 4 00376                                                                     | 2 2976                                                                         | 222                           |  |

| /2                                                                              | COCKTAIL<br>GLASS RO                                                        |                                                                                |
|---------------------------------------------------------------------------------|-----------------------------------------------------------------------------|--------------------------------------------------------------------------------|
| 7 2/5"<br>3 1/2"<br>12 1/2 oz                                                   | 105218 (617/0<br>Height:<br>Largest Ø:<br>Capacity:                         | 188 mm<br>90 mm<br>355 ml                                                      |
|                                                                                 | Pieces/Bill unit:<br>Bill units/MP:                                         | 2                                                                              |
| 7 1/2"<br>3 3/4"<br>7 4/5"<br>1,85 lb<br>11 4/7"<br>7 5/6"<br>8 1/2"<br>5,93 lb | Length: Width: Height: Weight: Length: Width: Height: Weight:               | 190 mm<br>95 mm<br>198 mm<br>840 gr.<br>294 mm<br>199 mm<br>215 mm<br>2685 gr. |
| 73 5/8"                                                                         | Bill units/Pallet:<br>Bill units/Layer:<br>Layers/Pallet:<br>Pallet height: | 384<br>48<br>8<br>187 cm                                                       |
| 22                                                                              | 4 00376                                                                     | 2976                                                                           |
|                                                                                 |                                                                             |                                                                                |

| GLASS ROSÉ SET/2     |          |           |  |  |  |  |
|----------------------|----------|-----------|--|--|--|--|
| <b>105218</b> (617/0 | )        |           |  |  |  |  |
| Height:              | 188 mm   | 7 2/5"    |  |  |  |  |
| Largest Ø:           | 90 mm    | 3 1/2"    |  |  |  |  |
| Capacity:            | 355 ml   | 12 1/2 oz |  |  |  |  |
|                      |          |           |  |  |  |  |
| Pieces/Bill unit:    | 2        |           |  |  |  |  |
| Bill units/MP:       | 3        |           |  |  |  |  |
|                      |          |           |  |  |  |  |
| Length:              | 190 mm   | 7 1/2"    |  |  |  |  |
| Width:               | 95 mm    | 3 3/4"    |  |  |  |  |
| Height:              | 198 mm   | 7 4/5"    |  |  |  |  |
| Weight:              | 840 gr.  | 1,85 lb   |  |  |  |  |
|                      |          |           |  |  |  |  |
| Length:              | 294 mm   | 11 4/7"   |  |  |  |  |
| Width:               | 199 mm   | 7 5/6"    |  |  |  |  |
| Height:              | 215 mm   | 8 1/2"    |  |  |  |  |
| Weight:              | 2685 gr. | 5,93 lb   |  |  |  |  |
| Bill units/Pallet:   | 384      |           |  |  |  |  |
| Bill units/Layer:    | 48       |           |  |  |  |  |
| Layers/Pallet:       | 8        |           |  |  |  |  |

73 5/8"

| COCKTAIL/WINE    |
|------------------|
| GLASS MINT SET/2 |

| <b>105220</b> (617/0)<br>Height:<br>Largest Ø:<br>Capacity:   | 188 mm<br>90 mm<br>355 ml                                                      | 7 2/5"<br>3 1/2"<br>12 1/2 oz                              | <b>105217</b> (617/0)<br>Height:<br>Largest Ø:<br>Capacity:   | 188 mm<br>90 mm<br>355 ml                                                      |
|---------------------------------------------------------------|--------------------------------------------------------------------------------|------------------------------------------------------------|---------------------------------------------------------------|--------------------------------------------------------------------------------|
| Pieces/Bill unit:<br>Bill units/MP:                           | 2                                                                              |                                                            | Pieces/Bill unit:<br>Bill units/MP:                           | 2                                                                              |
| Length: Width: Height: Weight: Length: Width: Height: Weight: | 190 mm<br>95 mm<br>198 mm<br>840 gr.<br>294 mm<br>199 mm<br>215 mm<br>2685 gr. | 7 1/2" 3 3/4" 7 4/5" 1,85 lb 11 4/7" 7 5/6" 8 1/2" 5,93 lb | Length: Width: Height: Weight: Length: Width: Height: Weight: | 190 mm<br>95 mm<br>198 mm<br>840 gr.<br>294 mm<br>199 mm<br>215 mm<br>2685 gr. |