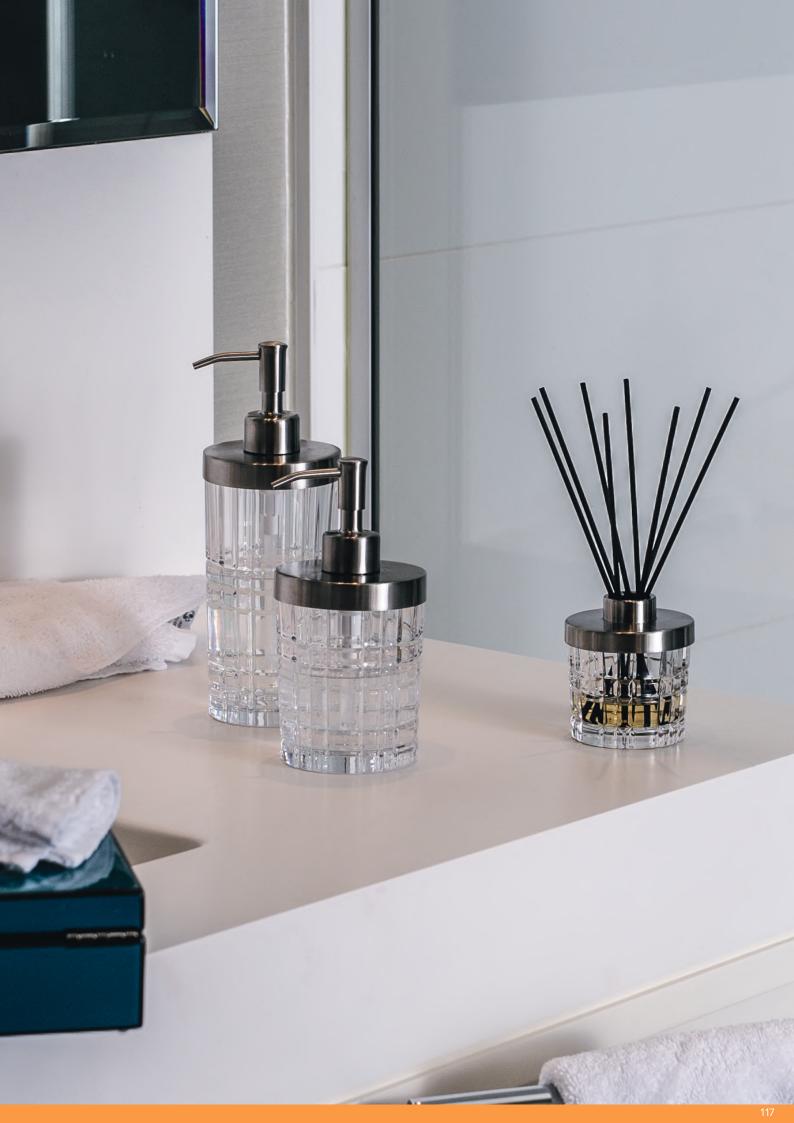

|
| EAN                                          | 4 00376                                                                     | 2829                                                                          | 925                                                                        | 4 00376                                                                     | 2829                                                                          | 918                                                                         | 4 00376                                                                     | 2829                                                                          | 032                                                                    |



















PITCHER 0,50 L

PITCHER 1 L

PITCHER 1,5 L

| EAN                               | Tanet neight.                                                               | 170 CIII                               |                                        | Tanet neight.                                                               | 100 (11)                              |                               | Tanetheight.                                                                | 177011                                 |                                   |
|-----------------------------------|-----------------------------------------------------------------------------|----------------------------------------|----------------------------------------|------------------------------------------