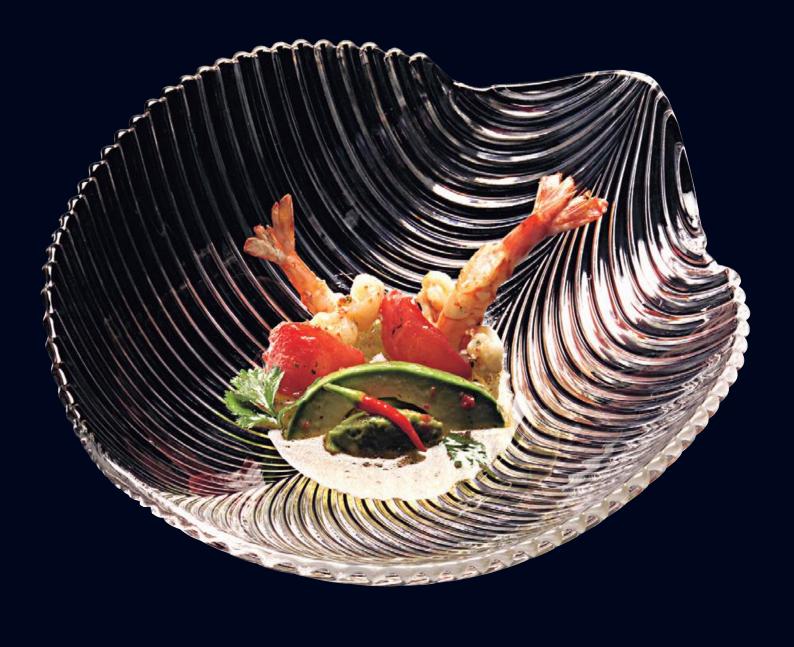

### **NACHTMANN ETHNO**

#### **BOWL 27CM**

| ITEM                              | <b>105230</b> (661/1                                                        | /27cm)                   |           |  |  |  |  |  |
|-----------------------------------|-----------------------------------------------------------------------------|--------------------------|-----------|--|--|--|--|--|
|                                   | Height:                                                                     | 90 mm                    | 3 1/2"    |  |  |  |  |  |
|                                   | Largest Ø:                                                                  | 275 mm                   | 10 5/6"   |  |  |  |  |  |
|                                   | Capacity:                                                                   | 2385 ml                  | 84 1/8 oz |  |  |  |  |  |
| PACKAGING                         | Pieces/Bill unit:<br>Bill units/MP:                                         | 1 2                      |           |  |  |  |  |  |
| BILL UNIT                         | Length:                                                                     | 280 mm                   | 11"       |  |  |  |  |  |
| DIMENSIONS                        | Width:                                                                      | 280 mm                   | 11"       |  |  |  |  |  |
|                                   | Height:                                                                     | 99 mm                    | 3 8/9"    |  |  |  |  |  |
|                                   | Weight:                                                                     | 1664 gr.                 | 3,67 lb   |  |  |  |  |  |
| MASTER PACK                       | Length:                                                                     | 289 mm                   | 11 3/8"   |  |  |  |  |  |
| DIMENSIONS                        | Width:                                                                      | 289 mm                   | 11 3/8"   |  |  |  |  |  |
|                                   | Height:                                                                     | 215 mm                   | 8 1/2"    |  |  |  |  |  |
|                                   | Weight:                                                                     | 3564 gr.                 | 7,87 lb   |  |  |  |  |  |
| EURO PALLET<br>L 80 cm x W 120 cm | Bill units/Pallet:<br>Bill units/Layer:<br>Layers/Pallet:<br>Pallet height: | 144<br>16<br>9<br>208 cm | 81 8/9"   |  |  |  |  |  |
|                                   |                                                                             |                          |           |  |  |  |  |  |