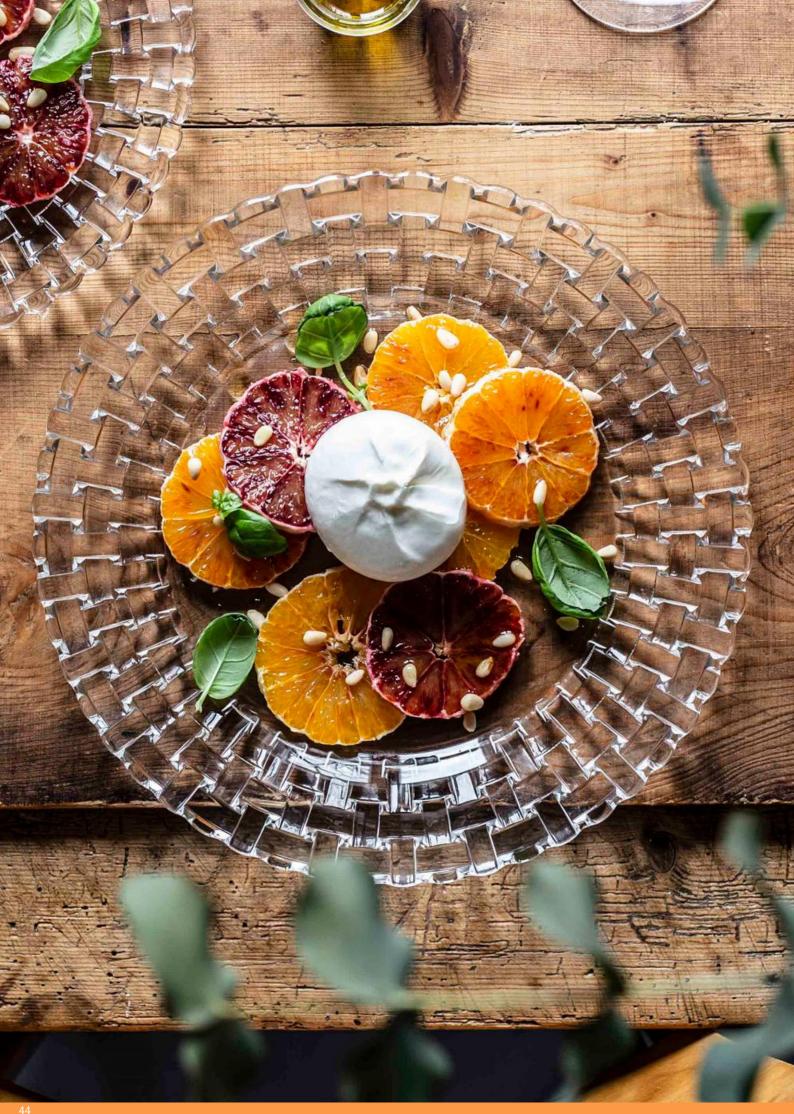

#### **BLACK GOLD IN THE SPOTLIGHT**

Visual impact plays a huge role in enhancing the pleasures of the palate – and coffee is no exception. Now the **Nachtmann Barista Collection** offers the perfect glass for every kind of speciality coffee. Golden brown crema, snowy foam enhanced by latte art, the rich interplay of colours – coffee aficionados can now choose from four glasses in two strikingly attractive faceted cuts. The range spans glasses for espresso/doppio and cappuccino, a classic coffee mug with handle, and a tall, slim glass for latte macchiato and cold brew. The hotly anticipated **NACHTMANN ETHNO and NOBLESSE series** are the perfect surprise for all coffee connoisseurs. The attractively decorated exterior is useful as well as ornamental; **it deflects the heat** and allows the glass to be held comfortably despite its hot contents.