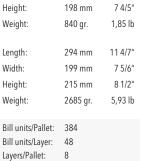

|                                              | GLASS AQUA SET/2                                                            |                                                                                |                               |  |
|----------------------------------------------|-----------------------------------------------------------------------------|--------------------------------------------------------------------------------|-------------------------------|--|
| ITEM                                         | 105219 (617/0<br>Height:<br>Largest Ø:<br>Capacity:                         | 188 mm<br>90 mm                                                                | 7 2/5"<br>3 1/2"<br>12 1/2 oz |  |
| PACKAGING                                    | Pieces/Bill unit:<br>Bill units/MP:                                         | 2                                                                              |                               |  |
| BILL UNIT DIMENSIONS  MASTER PACK DIMENSIONS | Length: Width: Height: Weight: Length: Width: Height: Weight:               | 190 mm<br>95 mm<br>198 mm<br>840 gr.<br>294 mm<br>199 mm<br>215 mm<br>2685 gr. | 7 5/6"<br>8 1/2"              |  |
| EURO PALLET<br>L 80 cm x W 120 cm            | Bill units/Pallet:<br>Bill units/Layer:<br>Layers/Pallet:<br>Pallet height: | 48<br>8                                                                        | 73 5/8"                       |  |
| EAN                                          | 4 00376                                                                     | 2 2976                                                                         | 222                           |  |