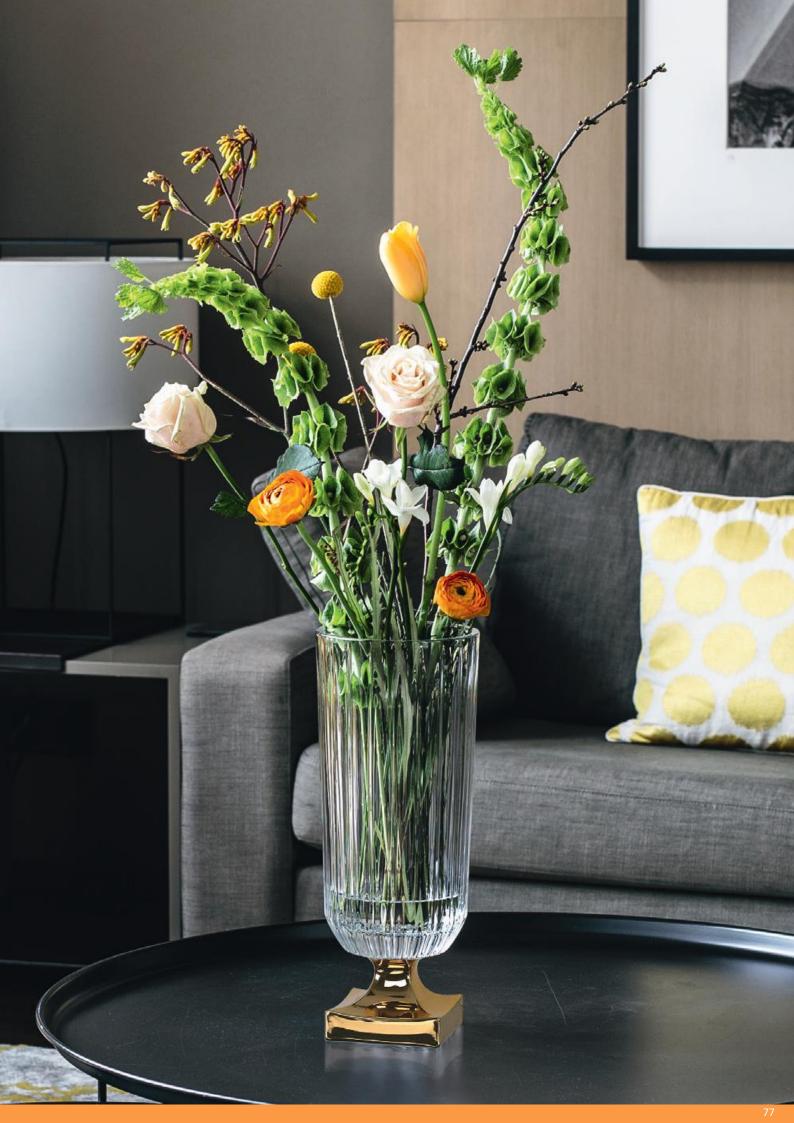

### **JULES**

DISCONTINUED 2023 / AS LONG AS STOCK LASTS

|                                   | ALL PURPOSE                                                                 |                                        |                                         | TUMBLER                                                                     |                                        |                                         | LONGDRI                                                                     | NK                                     |                                          | PITCHER                                                                     |                                        |                                         |  |
|-----------------------------------|-----------------------------------------------------------------------------|----------------------------------------|-----------------------------------------|-----------------------------------------------------------------------------|----------------------------------------|-----------------------------------------|-----------------------------------------------------------------------------|----------------------------------------|------------------------------------------|-----------------------------------------------------------------------------|----------------------------------------|-----------------------------------------|--|
| ITEM                              | 102083 (651/0) Height: Largest Ø: Capacity:                                 | 125 mm<br>81 mm<br>260 ml              | 5"<br>3 1/5"<br>9 1/6 oz                | <b>102082</b> (651/7 <sup>2</sup><br>Height:<br>Largest Ø:<br>Capacity:     | 97 mm<br>78 mm<br>305 ml               | 3 5/6"<br>3"<br>10 3/4 oz               | 102081 (651/9'<br>Height:<br>Largest Ø:<br>Capacity:                        | 1)<br>148 mm<br>73 mm<br>375 ml        | 5 4/5"<br>2 7/8"<br>13 2/9 oz            | <b>101977</b> (651/77)<br>Height:<br>Largest Ø:<br>Capacity:                | 7)<br>222 mm<br>119 mm<br>1135 ml      | 8 3/4"<br>4 2/3"<br>40 oz               |  |
| PACKAGING                         | Pieces/Bill unit:<br>Bill units/MP:                                         | 1<br>12                                |                                         | Pieces/Bill unit:<br>Bill units/MP:                                         | 1<br>12                                |                                         | Pieces/Bill unit:<br>Bill units/MP:                                         | 1<br>12                                |                                          | Pieces/Bill unit:<br>Bill units/MP:                                         | 1                                      |                                         |  |
| BILL UNIT<br>DIMENSIONS           | Length:<br>Width:<br>Height:<br>Weight:                                     |                                        |                                         | Length:<br>Width:<br>Height:<br>Weight:                                     |                                        | -                                       | Length:<br>Width:<br>Height:<br>Weight:                                     | -                                      |                                          | Length:<br>Width:<br>Height:<br>Weight:                                     | 128 mm<br>128 mm<br>231 mm<br>1626 gr. | 5"<br>5"<br>9"<br>3,59 lb               |  |
| MASTER PACK<br>DIMENSIONS         | Length:<br>Width:<br>Height:<br>Weight:                                     | 385 mm<br>288 mm<br>165 mm<br>4341 gr. | 15 1/6"<br>11 1/3"<br>6 1/2"<br>9,58 lb | Length:<br>Width:<br>Height:<br>Weight:                                     | 398 mm<br>296 mm<br>133 mm<br>3922 gr. | 15 2/3"<br>11 2/3"<br>5 2/9"<br>8,66 lb | Length:<br>Width:<br>Height:<br>Weight:                                     | 354 mm<br>266 mm<br>197 mm<br>5916 gr. | 13 8/9"<br>10 4/9"<br>7 3/4"<br>13,06 lb | Length:<br>Width:<br>Height:<br>Weight:                                     | 524 mm<br>140 mm<br>248 mm<br>6724 gr. | 20 5/8"<br>5 1/2"<br>9 3/4"<br>14,84 lb |  |
| EURO PALLET<br>L 80 cm x W 120 cm | Bill units/Pallet:<br>Bill units/Layer:<br>Layers/Pallet:<br>Pallet height: | 1056<br>96<br>11<br>196 cm             | 77 1/6"                                 | Bill units/Pallet:<br>Bill units/Layer:<br>Layers/Pallet:<br>Pallet height: | 768<br>96<br>8<br>122 cm               | 48"                                     | Bill units/Pallet:<br>Bill units/Layer:<br>Layers/Pallet:<br>Pallet height: | 972<br>108<br>9<br>192 cm              | 75 3/5"                                  | Bill units/Pallet:<br>Bill units/Layer:<br>Layers/Pallet:<br>Pallet height: | 176<br>44<br>4<br>115 cm               | 45 2/7"                                 |  |
| EAN                               | 4 00376                                                                     | 2768                                   | 01                                      | 4 00376                                                                     | 2 2769                                 | 993                                     | 4 00376                                                                     | 2767                                   | 795                                      | 4 00376                                                                     | 2 2765                                 | 28                                      |  |

### **MAMBO**

DISCONTINUED 2023 / AS LONG AS STOCK LASTS DISCONTINUED 2023 / AS LONG AS STOCK LASTS DISCONTINUED 2023 / AS LONG AS STOCK LASTS

|                                              | BOWL 25 CM                                                                  |                                                                     |                                           | BOWL 30                                                                     | CM                                                                   |                                                       | CHARGER PLATE 32 CM<br>SET/2                                                |                                                                     |                                                             |  |
|----------------------------------------------|-----------------------------------------------------------------------------|---------------------------------------------------------------------|-------------------------------------------|-----------------------------------------------------------------------------|----------------------------------------------------------------------|-------------------------------------------------------|-----------------------------------------------------------------------------|---------------------------------------------------------------------|-------------------------------------------------------------|--|
| ITEM                                         | <b>77677</b> (4120/2<br>Height:<br>Largest Ø:                               | 5 cm)<br>64 mm<br>250 mm                                            | 2 1/2"<br>9 5/6"                          | 77693 (4120/3<br>Height:<br>Largest Ø:                                      | 0 cm)<br>83 mm<br>300 mm                                             | 3 1/4"<br>11 4/5"                                     | <b>98034</b> (4049/3: Height: Largest Ø:                                    | 2 cm)<br>23 mm<br>320 mm                                            | 1"<br>12 3/5"                                               |  |
| PACKAGING                                    | Pieces/Bill unit:<br>Bill units/MP:                                         | 1 2                                                                 |                                           | Pieces/Bill unit:<br>Bill units/MP:                                         | 1 2                                                                  |                                                       | Pieces/Bill unit:<br>Bill units/MP:                                         | 2 4                                                                 |                                                             |  |
| BILL UNIT DIMENSIONS  MASTER PACK DIMENSIONS | Length: Width: Height: Weight: Length: Width: Height:                       | 278 mm<br>82 mm<br>280 mm<br>1000 gr.<br>291 mm<br>180 mm<br>294 mm | 11" 3 2/9" 11" 2,21 lb 11 1/2" 7" 11 4/7" | Length: Width: Height: Weight: Length: Width: Height:                       | 323 mm<br>114 mm<br>327 mm<br>1611 gr.<br>337 mm<br>246 mm<br>340 mm | 12 5/7" 4 1/2" 12 7/8" 3,56 lb 13 1/4" 9 2/3" 13 2/5" | Length: Width: Height: Weight: Length: Width: Height:                       | 329 mm<br>52 mm<br>331 mm<br>2519 gr.<br>341 mm<br>220 mm<br>348 mm | 13"<br>2"<br>13"<br>5,56 lb<br>13 3/7"<br>8 2/3"<br>13 5/7" |  |
| EURO PALLET<br>L 80 cm x W 120 cm            | Weight:  Bill units/Pallet: Bill units/Layer: Layers/Pallet: Pallet height: | 2193 gr.<br>96<br>32<br>3<br>103 cm                                 | 4,84 lb<br>40 5/9"                        | Weight:  Bill units/Pallet: Bill units/Layer: Layers/Pallet: Pallet height: | 3372 gr.  60 20 3 118 cm                                             | 7,44 lb<br>46 1/2"                                    | Weight:  Bill units/Pallet: Bill units/Layer: Layers/Pallet: Pallet height: | 10353 gr.  132 44 3 120 cm                                          | 22,55 lb<br>47 1/4"                                         |  |
| EAN                                          | 4 00376                                                                     | 2 18517                                                             |                                           | 4 00376                                                                     | 2 18496                                                              | <b>   </b>                                            | 4 003762                                                                    | 2 26540                                                             | 31                                                          |  |