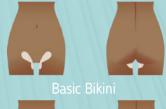

#### BIKINI

Basic Bikini | starting at \$48 French Bikini | starting at \$74 Brazilian Bikini | starting at \$84 Bottom Cheeks | starting at \$32

**BACK** Full | starting at \$73

## Definitions of intimate Waxing

French Bikini

| Basic<br>Bikini:  | Bikini line wax is a basic tidying; we wax the sides (called your panty line) and across the top.                                                                                                                                               |
|-------------------|-------------------------------------------------------------------------------------------------------------------------------------------------------------------------------------------------------------------------------------------------|
| French:           | Hair removed slightly higher on both sides. Neither the labia or bum<br>area have hair removed with a French Bikini.                                                                                                                            |
| Brazilian:        | A Brazilian wax goes from the front all the way to the back with an<br>added butt strip. It's perfect for a completely nude look or you<br>can leave a neat triangle, strip, square or No hair left behind on<br>the front—totally your choice. |
| Bottom<br>Cheeks: | Hair removed from the cheeks that extend beyond the central behind area.                                                                                                                                                                        |