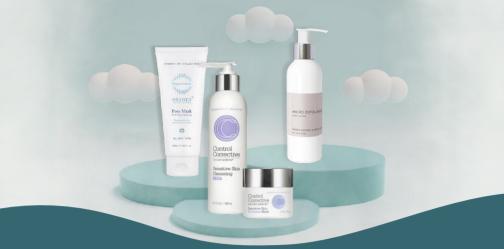

# Skincare lines At Gillian's Control Corrective

Award-winning professional skincare products. Our purpose is about delivery, maintaining the health and beauty of the skin. Offering comprehensive collectionbased skincare suited to cystic acne, dark spots, rosacea, sensitive, mature, wrinkled sagging or dull dehydrated skin.

#### Monu Professional NATURAL SKINCARE

Monu Professional Skincare has spent over 40 years perfecting and enhancing the art of creating a unique very special range of skin care and treatments. Monu skin line is the preferred partner for beauty enhancing formulations among thousands of professional beauty therapists and spas. It enables us at Gillian's to offer the clients a range of products created only from natural resources.

#### OxygenCeuticals Breathe Life Into Your Skin

OxygenCeuticals Provides sea salt solutions that incorporate pure Oxygen into the skin following dermatological procedures. The oxygen – based skin care products are translucent and silky to touch. Carrying rich concentrations of minerals and powerful formulations of nature. The light texture and absorption of the skin products, targets maximum deep penetration, allowing the infusion of different creams to be layered on top of each other, giving a whole new feel and experience. Your therapist will pick the optimum facial treatment to achieve the maximum results, customized purely for you. From 30 to 90 minute facials. Offering complimentary eyebrow, lip and chin waxing.