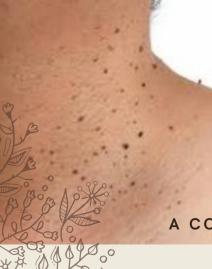

# ELECTROLYISIS BLEMISH REMOVAL

- Skin tags
- Spider veins / Broken capillaries Warts
- Age spots / Brown spots Freckles
- Liver spots
- Moles (only after a letter from your doctor)

A CONSULTATION IS REQUIRED \$100 TO \$150