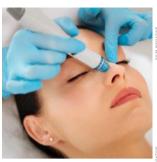

# NANO CHANNELING FACIAL

#### NANOCHANNELING FACIAL Hydrating / Anti-wrinkle / Tightening / Brightening

This treatment creates nano channels in the skin allowing for 100% more absorption of skin products. It is noninvasive and painless and allows for active ingredients to penetrate the skin. It does this while stimulating collagen and elastin to repair damage from sun, dehydration as well as hyperpigmentation, poor skin texture and uneven skin tone, wrinkles scarring and acne conditions. This is truly a revolutionary treatment. Based on your skin's needs a blend of serums will be added for the most powerful results.

What To Expect: The day after the skin will feel slightly sun or wind burned and there may be some light pink lines that typically fade within 24 hrs and may easily be covered with tinted sunscreen . Benefits

- Micro-channeling dramatically boost the absorption and effectiveness of active ingredients
- Assist in awakening the skin collagen producing cell
- It can be used on all areas of the face, neck and decollete and around the delicate skin around the eyes and can also be used on the lips
- Can be used on all skin types