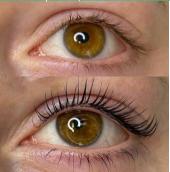

# Full Set Eyelashes \$210

2 weeks touch up \$85 / 3 week touch up \$100 4 weeks will require a new set \$210 Removal of lashes \$50 Selection: Black or Brown. Different length and thickness options available. \*No additional cost Temporary Eyelashes - "Clusters" Will last about a week Express \$90

# LASH LIFT

#### \$115

Lash Lift treatment lifts lashes from the root and tints them, to give the appearance of longer, thicker lashes. Great for all occasions. Lash lift application can last up to 6 to 8 weeks. You will love them!