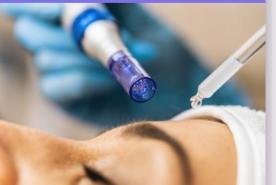

# MICRONEEDLINGFACIAL

#### MicroneedlingFacial 60min \$195 90min \$235

Microneedling is a non-surgical skin treatment that uses a small device with microneedles to create tiny punctures in the skin. This causes the skin to produce collagen and elastin, which can improve the appearance of fine lines, wrinkles, acne scars, and other skin concerns.