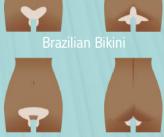

#### BIKINI

Basic Bikini | starting at \$48 French Bikini | starting at \$74 Brazilian Bikini | starting at \$84 Bottom Cheeks | starting at \$32

**BACK** Full | starting at \$73

## Definitions of intimate Waxing

French Bikini

| Basic<br>Bikini:  | Bikini line wax is a basic tidying; we wax the sides (called your panty line) and across the top.                                                                                                                                               |
|-------------------|-------------------------------------------------------------------------------------------------------------------------------------------------------------------------------------------------------------------------------------------------|
| French:           | Hair removed slightly higher on both sides. Neither the labia or bum<br>area have hair removed with a French Bikini.                                                                                                                            |
| Brazilian:        | A Brazilian wax goes from the front all the way to the back with an<br>added butt strip. It's perfect for a completely nude look or you<br>can leave a neat triangle, strip, square or No hair left behind on<br>the front—totally your choice. |
| Bottom<br>Cheeks: | Hair removed from the cheeks that extend beyond the central behind area.                                                                                                                                                                        |