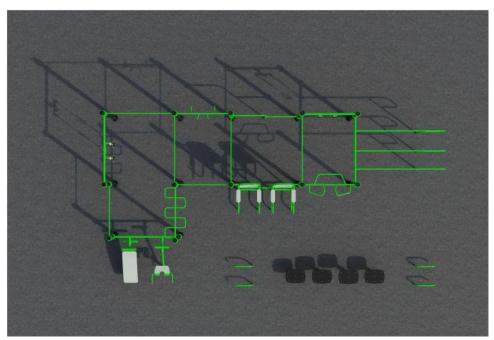

## **FitSociety 3**

Reimagine your community park with FitSociety 3 Outdoor Fitness Park. Purpose-built for municipalities, this exceptional outdoor facility provides a wide range of exercise options that promote physical fitness and well-being. With its thoughtfully designed layout and top-of-the-line equipment, FitSociety 3 invites residents of all ages to engage in invigorating workouts, fostering a stronger and healthier community.

## Attributes

Product code Certificate Age group Designed for Capacity Fall height 1-3-247 EN 16630, ASTM F3101 14 + years Communities 36 people 4.92 ft