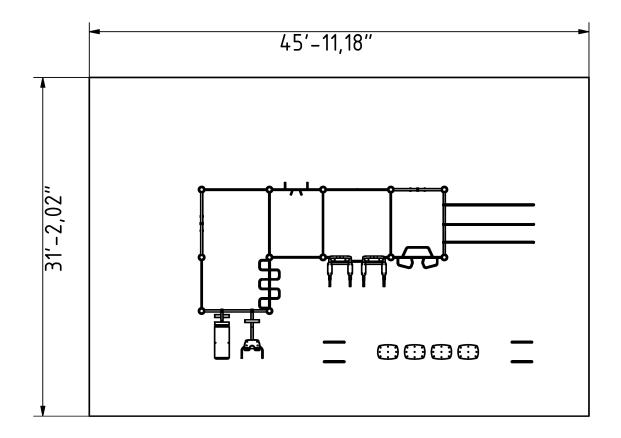

## Attributes

Product code Certificate Age group Designed for Capacity Fall height 1-3-247 EN 16630, ASTM F3101 14 + years Communities 36 people 4.92 ft

## **Technical specification**

Anchoring option Net weight Material Anti-corrosion possibilty Total Area Color options For more color options, discuss with your sales representative.

## Warranty

In-ground or surface

Galvanized or EPD

1907.5 lbs

1431.1 ft<sup>2</sup>

S235

| Structure                                                     | 25 years   |
|---------------------------------------------------------------|------------|
| Steel                                                         | 15 years   |
| Paint                                                         | 2 years    |
| Plastic                                                       | 5-10 years |
| Rubber                                                        | 1-3 years  |
| Moving parts<br>Detailed information in the warranty document | 2 years    |