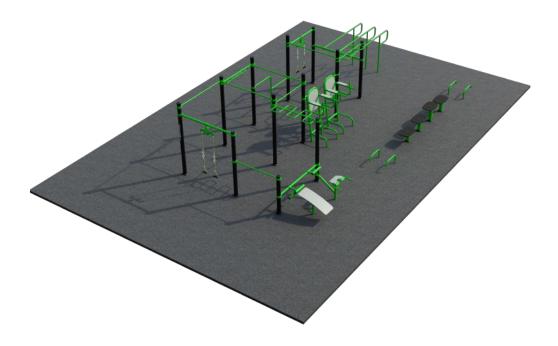

## **FitSociety 3**

Reimagine your community park with FitSociety 3 Outdoor Fitness Park. Purpose-built for municipalities, this exceptional outdoor facility provides a wide range of exercise options that promote physical fitness and well-being. With its thoughtfully designed layout and top-of-the-line equipment, FitSociety 3 invites residents of all ages to engage in invigorating workouts, fostering a stronger and healthier community.

## Attributes

Product code Certificate Age group Designed for Capacity Fall height 1-3-247 EN 16630, ASTM F3101 14 + years Communities 36 people 4.92 ft