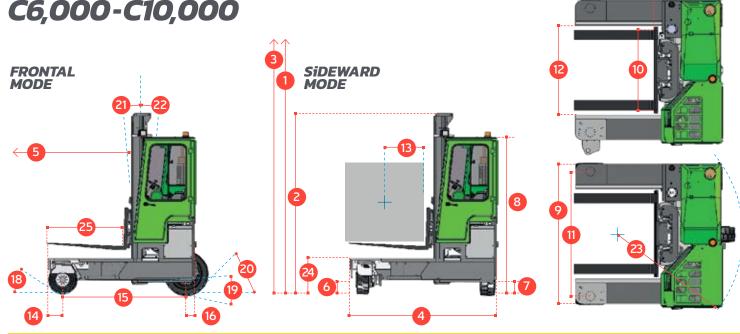

## **C-SERIES** C6,000-C10,000

The multi-directional forklift designed for the safe, space saving and productive handling of