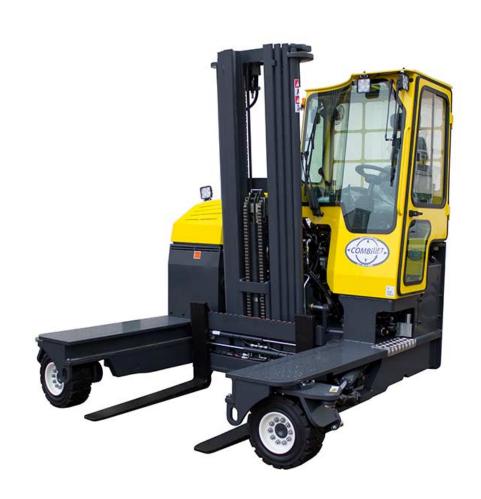

## **C-SERIES** C6,000-C10,000

The multi-directional forklift designed for the safe, space saving and productive handling of