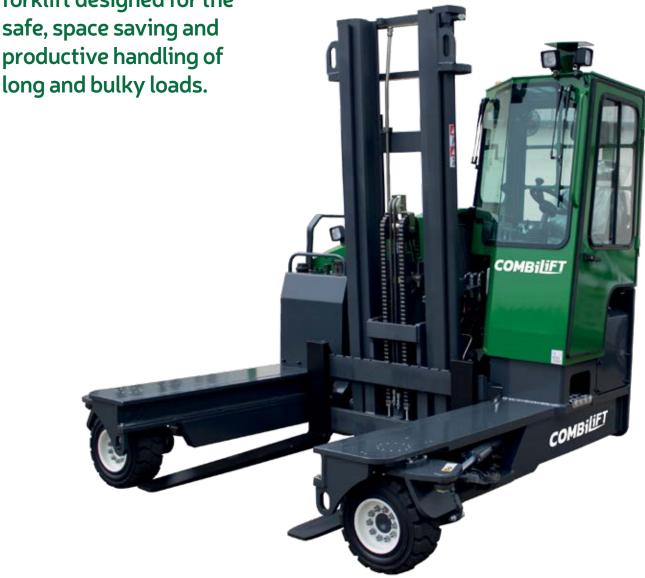

## **C-SERIES** C6,000-C10,000

The multi-directional forklift designed for the safe, space saving and productive handling of