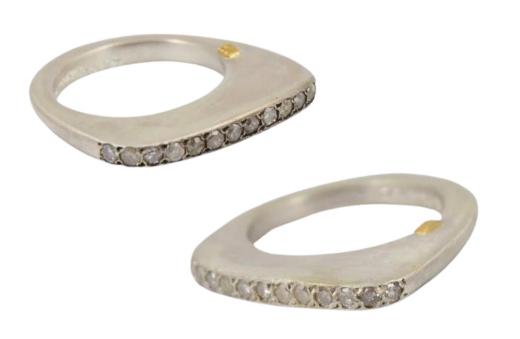

# ARIS GELDIS PARIS

ROSA MARIA Sterling Silver Ring with Beer Quartz

ROSA MARIA Sterling Silver Rings with Black & Icy Yellow Diamonds

ROSA MARIA Diamond Pave Masha Rings

ROSA MARIA Sterling Silver Ring With Garnet & Grey Diamonds