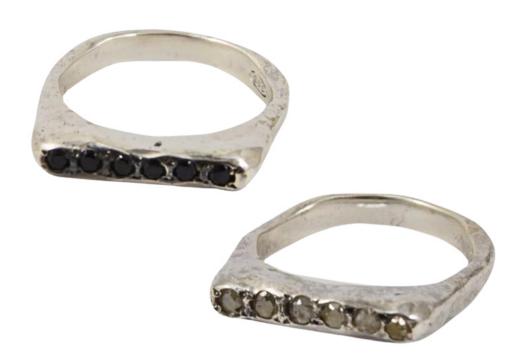

# ARIS GELDIS PARIS

ROSA MARIA Sterling Silver Ring with Beer Quartz

ROSA MARIA Sterling Silver Rings with Black & Icy Yellow Diamonds

ROSA MARIA Diamond Pave Masha Rings

ROSA MARIA Sterling Silver Ring With Garnet & Grey Diamonds