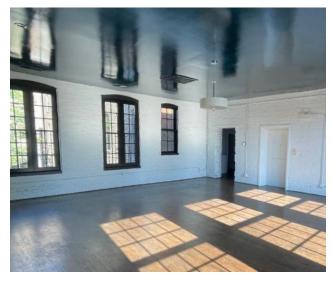

## THE OPPORTUNITY

- One-of-a-kind retail, showroom, or creative space
- Bird's eye view of Gin Alley
- 975 SF available now
- Ample natural light, high ceilings, hardwood floors, and elevator access
- Co-tenants include Madewell, Warby Parker,
  Uncommon James, Grace Loves Lace, and Billy Reid
- Rent: \$4,000/month