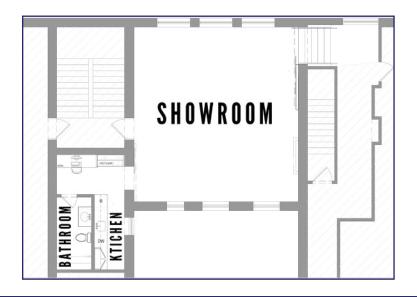

## THE OPPORTUNITY

- One-of-a-kind retail, showroom, or creative space
- Bird's eye view of Gin Alley
- 975 SF available now
- Ample natural light, high ceilings, hardwood floors, and elevator access
- Co-tenants include Madewell, Warby Parker,
  Uncommon James, Grace Loves Lace, and Billy Reid
- Rent: \$4,000/month