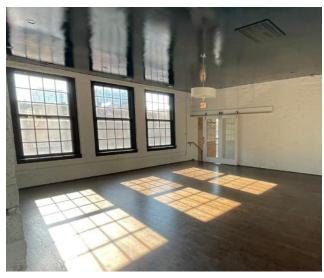

## THE OPPORTUNITY

- One-of-a-kind retail, showroom, or creative space
- Bird's eye view of Gin Alley
- 975 SF available now
- Ample natural light, high ceilings, hardwood floors, and elevator access
- Co-tenants include Madewell, Warby Parker,
  Uncommon James, Grace Loves Lace, and Billy Reid
- Rent: \$4,000/month