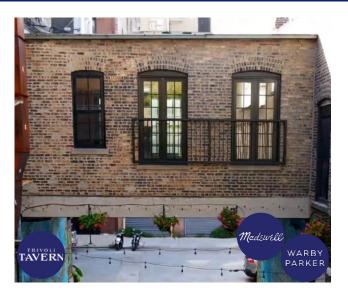

## THE OPPORTUNITY

- One-of-a-kind retail, showroom, or creative space
- Bird's eye view of Gin Alley
- 975 SF available now
- Ample natural light, high ceilings, hardwood floors, and elevator access
- Co-tenants include Madewell, Warby Parker,
  Uncommon James, Grace Loves Lace, and Billy Reid
- Rent: \$4,000/month