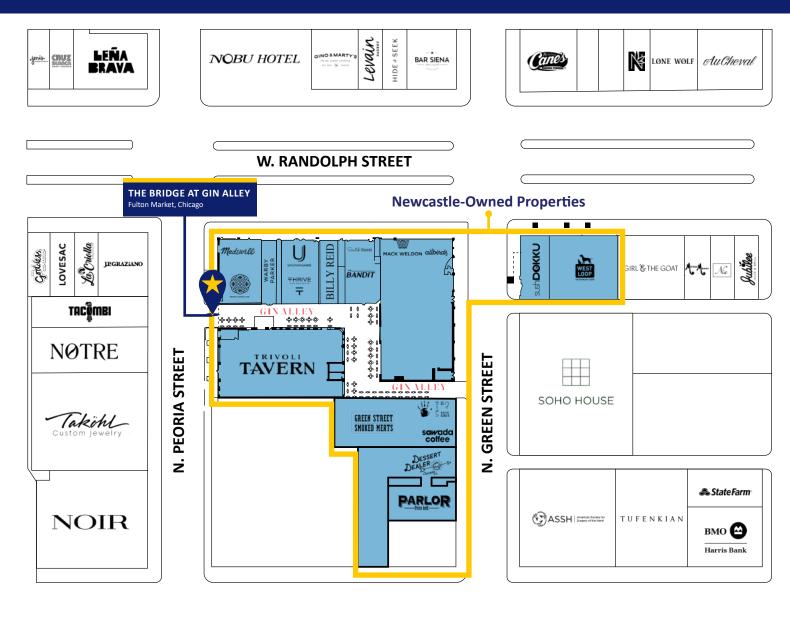

## THE BRIDGE AT GIN ALLEY

119 N. PEORIA | FULTON MARKET, CHICAGO

## THE OPPORTUNITY

- One-of-a-kind retail, showroom, or creative space
- Bird's eye view of Gin Alley
- 975 SF available now
- Ample natural light, high ceilings, hardwood floors, and elevator access
- Co-tenants include Madewell, Warby Parker,
  Uncommon James, Grace Loves Lace, and Billy Reid
- Rent: \$4,000/month

## **AREA ACTIVITY**

- Incredible mix of retailers: Lululemon, Anthropologie,
  Mejuri, Beyond Yoga, and more
- Home to chic hotels: Nobu, Soho House, The Emily, and The Hoxton
- Surrounded by the city's hottest restaurants
- WPP, Google, McDonalds, EY, and others have made Fulton Market their home