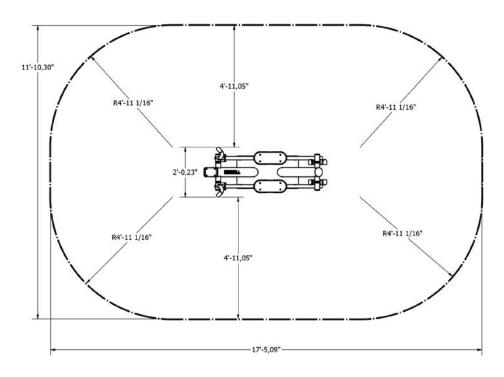

## **Side View**

# 6'-6<sub>0</sub>01" 4'-1<sub>.</sub>93"

4'-11,47"

### Plan View