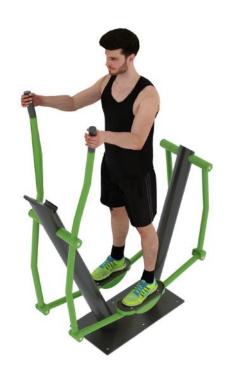

### Ski Walker

As the Ski Walker is intended to be an excellent cardio and endurance tool, its design and function are inspired by skiing. The device makes it easy to strengthen the trunk, buttocks and thigh muscles without putting any strain on the user's joints, and is therefore highly recommended for all ages.