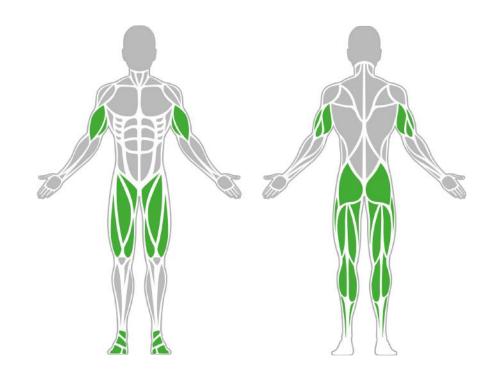

# **Muscle Groups Focus**

### Ski Walker

As the Ski Walker is intended to be an excellent cardio and endurance tool, its design and function are inspired by skiing. The device makes it easy to strengthen the trunk, buttocks and thigh muscles without putting any strain on the user's joints, and is therefore highly recommended for all ages.