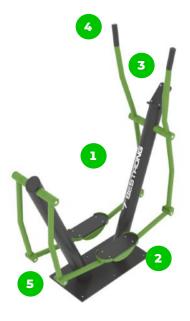

# Material specification

The element is made of high quality S235 steel, which has been cleaned via sandblasting. A corrosion resistant powder coating finish is then applied. Also available with galvanized surface for even greater protection and longevity!

The footrests are made premium quality non-slip HDPE with a high wear resistance.

The device is equipped with an ergonomic non-slip HDPE phone holder for convenience.

At the end of the arms, the handle is rubber-coated for a more comfortable and secure grip.

The device is fitted with composite bearings that are weather-resistant. The bearing does not require regular maintenance.