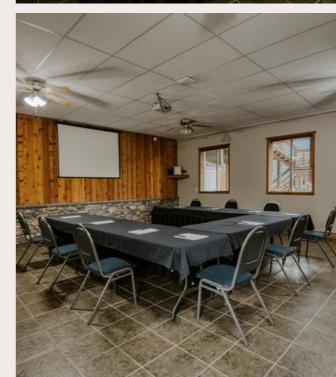

# **CONFERENCE ROOM**

**CAPACITY:** 30

**ROOM MEASUREMENTS:** 23 X 26 FT **RENTAL PRICE:** \$500 | 8 HOURS

\*TAX IS NOT INCLUDED IN THE RENTAL PRICES
\*\*ADDITIONAL TIME MAY BE SUBJECT TO A FEE

### **MEETING PACKAGE INCLUDES:**

- FACILITY RENTAL SET WITH TABLES, CHAIRS AND LINENS
- AUDIO VISUAL PACKAGE
- PROJECTOR & RETRACTABLE SCREEN
- HDMI, VGA, AUDIO CABLES, A/V ADAPTERS
- INTERNAL SPEAKER AND SOUND SYSTEM
- BOSE SPEAKER
- MICROPHONE AND PODIUM
- HIGH-SPEED WIFI
- FLIP CHARTS AND WHITEBOARD
- COMPLIMENTARY ONSITE PARKING