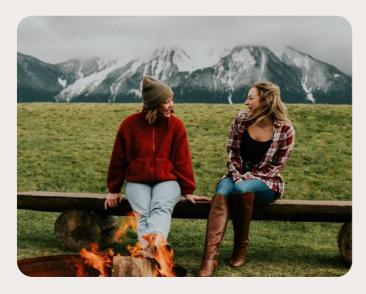

# CAMPFIRE AND S'MORES

SIT BACK AND ENJOY THE HEAT OF THE FIRE AS YOU ASSEMBLE THIS DELICIOUS CAMPFIRE TREAT. GRAHAM CRACKERS, MARSHMALLOWS AND HERSHEY'S CHOCOLATE WILL BE PROVIDED WITH YOUR ROASTING STICKS FOR THIS PERFECT EVENING ADVENTURE. ENJOY ONE OF OUR FIRE PIT LOCATIONS OVERLOOKING MOUNT CHEAM. BENCHES WILL BE LINED UP AROUND THE FIRE TO SIT AND ROAST YOUR MARSHMALLOWS. AVAILABLE YEAR ROUND DEPENDING ON FIRE RESTRICTIONS.