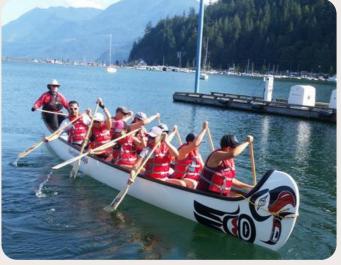

# TRADITIONAL CANOE JOURNEY

PADDLE THROUGH THE HARRISON RIVER VALLEY WITH THIS FULLY GUIDED CANOE TRIP. LEARN ABOUT THE RICH HISTORY HELD IN THIS LAND. STORIES OF THE PEOPLE, THE FLORA AND FAUNA, AS WELL AS THE AREA, WILL BE TOLD AS YOU TAKE IN THE VIEWS. THE CERTIFIED STERNSMAN WILL HELP NAVIGATE THESE OPEN WATERS, JUST AS THE FIRST NATIONS PEOPLE HAVE DONE FOR THOUSANDS OF YEARS.

**GROUP SIZE:** 4-12 PEOPLE

**PRICE:** INQUIRE FOR CUSTOM PRICING **ACTIVITY LENGTH:** UP TO 4 HOURS