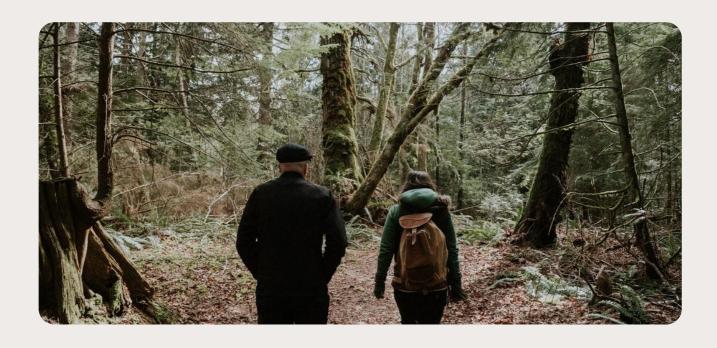

# FOREST THERAPY

SERVICES PROVIDED BY: YA DOMA NATURE AND FOREST THERAPY

FOREST THERAPY IS A MINDFUL EXPERIENCE OF SLOWING DOWN AND BEING IN THE MOMENT. IT IS A BLEND OF ANCIENT TRADITIONS AND MODERN RESEARCH FOR SUPPORTING HEALING, WELLNESS AND HAPPINESS THROUGH IMMERSION IN FORESTS AND OTHER NATURAL SETTINGS. IT IS INSPIRED BY THE JAPANESE PRACTICE OF SHINRIN-YOKU, WHICH TRANSLATES INTO FOREST BATHING.

IN A FOREST THERAPY WALK, YOUR GUIDE TAKES YOU THROUGH A STRUCTURED EXPERIENCE WITH CLEARLY DEFINED SEQUENCE OF INVITATIONS. GUIDED WALKS ARE ENRICHING BECAUSE THEY INCORPORATE BOTH AN INDIVIDUAL AND SHARED EXPERIENCE.

**GROUP SIZE:** 1-20 PEOPLE **ACTIVITY LENGTH:** 2-4 HOURS