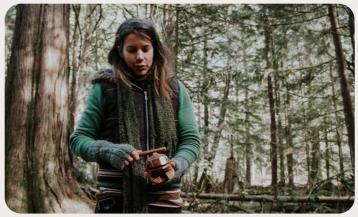

# FOREST THERAPY

SERVICES PROVIDED BY: YA DOMA NATURE AND FOREST THERAPY

FOREST THERAPY IS A MINDFUL EXPERIENCE OF SLOWING DOWN AND BEING IN THE MOMENT. IT IS A BLEND OF ANCIENT TRADITIONS AND MODERN RESEARCH FOR SUPPORTING HEALING, WELLNESS AND HAPPINESS THROUGH IMMERSION IN FORESTS AND OTHER NATURAL SETTINGS. IT IS INSPIRED BY THE JAPANESE PRACTICE OF SHINRIN-YOKU, WHICH TRANSLATES INTO FOREST BATHING.

IN A FOREST THERAPY WALK, YOUR GUIDE TAKES YOU THROUGH A STRUCTURED EXPERIENCE WITH CLEARLY DEFINED SEQUENCE OF INVITATIONS. GUIDED WALKS ARE ENRICHING BECAUSE THEY INCORPORATE BOTH AN INDIVIDUAL AND SHARED EXPERIENCE.

**GROUP SIZE:** 1-20 PEOPLE **ACTIVITY LENGTH:** 2-4 HOURS