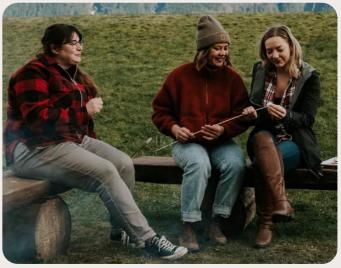

# CAMPFIRE AND S'MORES

SIT BACK AND ENJOY THE HEAT OF THE FIRE AS YOU ASSEMBLE THIS DELICIOUS CAMPFIRE TREAT. GRAHAM CRACKERS, MARSHMALLOWS AND HERSHEY'S CHOCOLATE WILL BE PROVIDED WITH YOUR ROASTING STICKS FOR THIS PERFECT EVENING ADVENTURE. ENJOY ONE OF OUR FIRE PIT LOCATIONS OVERLOOKING MOUNT CHEAM. BENCHES WILL BE LINED UP AROUND THE FIRE TO SIT AND ROAST YOUR MARSHMALLOWS. AVAILABLE YEAR ROUND DEPENDING ON FIRE RESTRICTIONS.