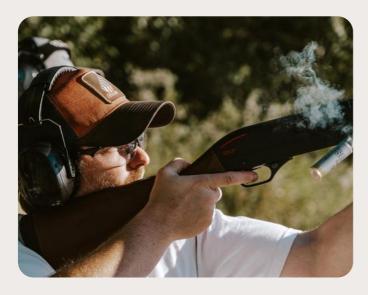

# WILDERNESS TRAP SHOOTING

SHOOT YOUR SHOT AT THE FRL WITH OUR TRAP SHOOTING. AFTER CLAY DISKS ARE LAUNCHED INTO THE AIR, YOU LINE UP YOUR SHOTGUN AND SHOOT IN AN ATTEMPT TO BREAK THE CLAY TARGETS. OUR LICENSED PROFESSIONALS WILL TEACH YOU ALL THE COMPONENTS OF SAFETY BEFORE LETTING YOU HANDLE ONE OF OUR .12 GAUGES. ONCE THE SHOOTER IS READY, OUR DESIGNATED STAFF WILL CALL "PULL" AS THE SHOOTER AIMS TO HIT THE FLYING DISK IN THE AIR.

GROUP SIZE: 4 PERSON MINIMUM ACTIVITY LENGTH: 3+ HOURS