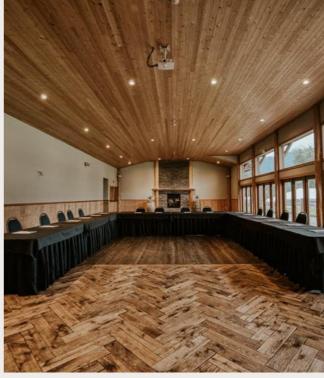

# **CONFERENCE ROOM**

**CAPACITY:** 30

**ROOM MEASUREMENTS:** 23 X 26 FT **RENTAL PRICE:** \$500 | 8 HOURS

\*TAX IS NOT INCLUDED IN THE RENTAL PRICES
\*\*ADDITIONAL TIME MAY BE SUBJECT TO A FEE

### **MEETING PACKAGE INCLUDES:**

- FACILITY RENTAL SET WITH TABLES, CHAIRS AND LINENS
- AUDIO VISUAL PACKAGE
- PROJECTOR & RETRACTABLE SCREEN
- HDMI, VGA, AUDIO CABLES, A/V ADAPTERS
- INTERNAL SPEAKER AND SOUND SYSTEM
- BOSE SPEAKER
- MICROPHONE AND PODIUM
- HIGH-SPEED WIFI
- FLIP CHARTS AND WHITEBOARD
- COMPLIMENTARY ONSITE PARKING