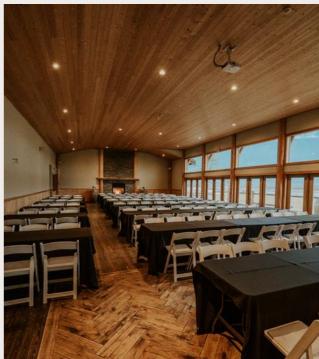

# **EVENTS HALL**

CAPACITY: 200

**ROOM MEASUREMENTS:** 68 X 30 FT **RENTAL PRICE:** \$1200| 8 HOURS

\*TAX IS NOT INCLUDED IN THE RENTAL PRICES

\*\*ADDITIONAL TIME MAY BE SUBJECT TO A FEE

### **MEETING PACKAGE INCLUDES:**

- FACILITY RENTAL SET WITH TABLES, CHAIRS AND LINENS
  - AUDIO VISUAL PACKAGE
  - PROJECTOR & RETRACTABLE SCREEN
- HDMI, VGA, AUDIO CABLES, A/V ADAPTERS
- INTERNAL SPEAKER AND SOUND SYSTEM
- BOSE SPEAKER
- MICROPHONE AND PODIUM
- HIGH-SPEED WIFI
- FLIP CHARTS AND WHITEBOARD
- COMPLIMENTARY ONSITE PARKING