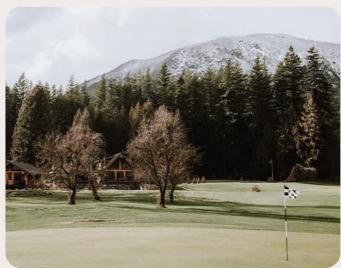

# **GOLF**

SITUATED AMONGST SOME OF BC'S BEST COURSES, WE FACILITATE 9 AND 18-HOLE GOLF AT NEARBY COURSES. WHETHER IT'S TEEING OFF, STRATEGIZING SHOTS, OR CELEBRATING SUCCESSFUL PUTTS, GOLF ENCOURAGES CAMARADERIE AND CREATES LASTING MEMORIES. SO, SWING INTO ACTION AND TEE UP AN UNFORGETTABLE TEAMBUILDING EXPERIENCE ON THE GREEN!

SHUTTLE SERVICE CAN BE PROVIDED.

GROUP SIZE: 1+

**ACTIVITY LENGTH: 3+ HOURS** 