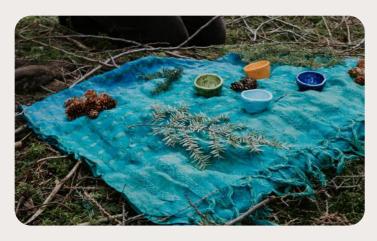

# FOREST THERAPY

SERVICES PROVIDED BY: YA DOMA NATURE AND FOREST THERAPY

FOREST THERAPY IS A MINDFUL EXPERIENCE OF SLOWING DOWN AND BEING IN THE MOMENT. IT IS A BLEND OF ANCIENT TRADITIONS AND MODERN RESEARCH FOR SUPPORTING HEALING, WELLNESS AND HAPPINESS THROUGH IMMERSION IN FORESTS AND OTHER NATURAL SETTINGS. IT IS INSPIRED BY THE JAPANESE PRACTICE OF SHINRIN-YOKU, WHICH TRANSLATES INTO FOREST BATHING.

IN A FOREST THERAPY WALK, YOUR GUIDE TAKES YOU THROUGH A STRUCTURED EXPERIENCE WITH CLEARLY DEFINED SEQUENCE OF INVITATIONS. GUIDED WALKS ARE ENRICHING BECAUSE THEY INCORPORATE BOTH AN INDIVIDUAL AND SHARED EXPERIENCE.

**GROUP SIZE:** 1-20 PEOPLE **ACTIVITY LENGTH:** 2-4 HOURS