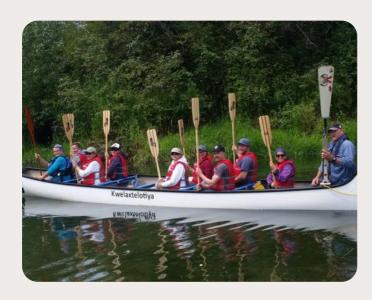

# TRADITIONAL CANOE JOURNEY

PADDLE THROUGH THE HARRISON RIVER VALLEY WITH THIS FULLY GUIDED CANOE TRIP. LEARN ABOUT THE RICH HISTORY HELD IN THIS LAND. STORIES OF THE PEOPLE, THE FLORA AND FAUNA, AS WELL AS THE AREA, WILL BE TOLD AS YOU TAKE IN THE VIEWS. THE CERTIFIED STERNSMAN WILL HELP NAVIGATE THESE OPEN WATERS, JUST AS THE FIRST NATIONS PEOPLE HAVE DONE FOR THOUSANDS OF YEARS.

**GROUP SIZE:** 4-12 PEOPLE

**PRICE:** INQUIRE FOR CUSTOM PRICING **ACTIVITY LENGTH:** UP TO 4 HOURS