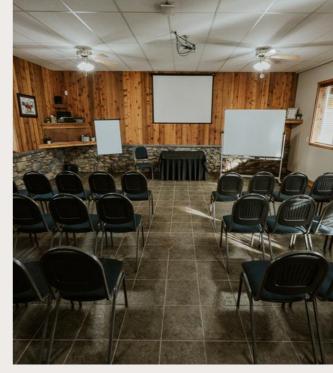

# **CONFERENCE ROOM**

**CAPACITY:** 30

**ROOM MEASUREMENTS:** 23 X 26 FT **RENTAL PRICE:** \$500 | 8 HOURS

\*TAX IS NOT INCLUDED IN THE RENTAL PRICES
\*\*ADDITIONAL TIME MAY BE SUBJECT TO A FEE

### **MEETING PACKAGE INCLUDES:**

- FACILITY RENTAL SET WITH TABLES, CHAIRS AND LINENS
- AUDIO VISUAL PACKAGE
- PROJECTOR & RETRACTABLE SCREEN
- HDMI, VGA, AUDIO CABLES, A/V ADAPTERS
- INTERNAL SPEAKER AND SOUND SYSTEM
- BOSE SPEAKER
- MICROPHONE AND PODIUM
- HIGH-SPEED WIFI
- FLIP CHARTS AND WHITEBOARD
- COMPLIMENTARY ONSITE PARKING