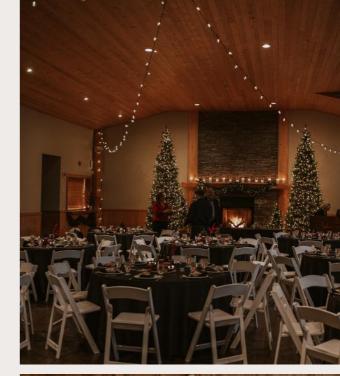

# **EVENTS HALL**

CAPACITY: 200

**ROOM MEASUREMENTS:** 68 X 30 FT **RENTAL PRICE:** \$1200| 8 HOURS

\*TAX IS NOT INCLUDED IN THE RENTAL PRICES

\*\*ADDITIONAL TIME MAY BE SUBJECT TO A FEE

### **MEETING PACKAGE INCLUDES:**

- FACILITY RENTAL SET WITH TABLES, CHAIRS AND LINENS
  - AUDIO VISUAL PACKAGE
  - PROJECTOR & RETRACTABLE SCREEN
- HDMI, VGA, AUDIO CABLES, A/V ADAPTERS
- INTERNAL SPEAKER AND SOUND SYSTEM
- BOSE SPEAKER
- MICROPHONE AND PODIUM
- HIGH-SPEED WIFI
- FLIP CHARTS AND WHITEBOARD
- COMPLIMENTARY ONSITE PARKING