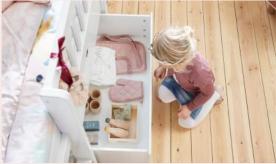

The bed combines contemporary Danish design and functionality by offering integrated storage under the bed. The drawers are great for storing toys, bed linen, games and clothes and children can easily and safely access them on their own.

#### BED & STORAGE IN ONE

The integrated storage makes it possible for children to always have their favorite toys and books right at hand.

The storage solution consists of a shelf, 2 drawers and 2 toy boxes. A perfect way to save space and help the little ones keep their room tidy!