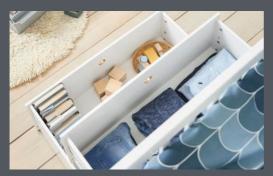

The bed combines contemporary Danish design and functionality by offering integrated storage under the bed. The drawers are great for storing toys, bed linen, games and clothes and children can easily and safely access them on their own.

#### BED & STORAGE IN ONE

The integrated storage makes it possible for children to always have their favorite toys and books right at hand.

The storage solution consists of a shelf, 2 drawers and 2 toy boxes. A perfect way to save space and help the little ones keep their room tidy!