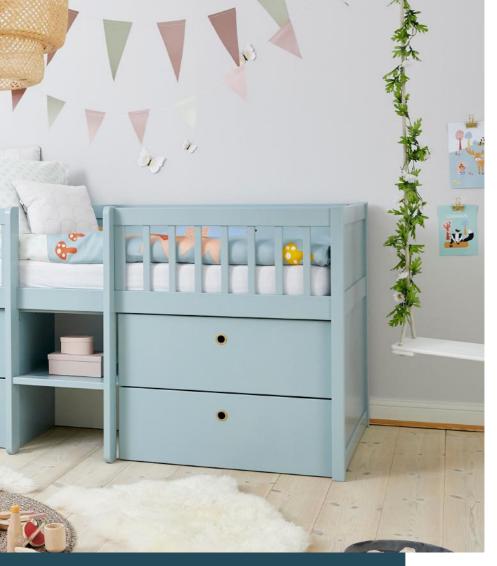

The bed combines contemporary Danish design and functionality by offering integrated storage under the bed. The drawers are great for storing toys, bed linen, games and clothes and children can easily and safely access them on their own.

The **FREJA** bed is made of pinewood and MDF and comes in two colors - white and blue-ish - and has beautiful brass knobs on the drawers.

#### BED & STORAGE IN ONE

The integrated storage makes it possible for children to always have their favorite toys and books right at hand.

The storage solution consists of a shelf, 2 drawers and 2 toy boxes. A perfect way to save space and help the little ones keep their room tidy!