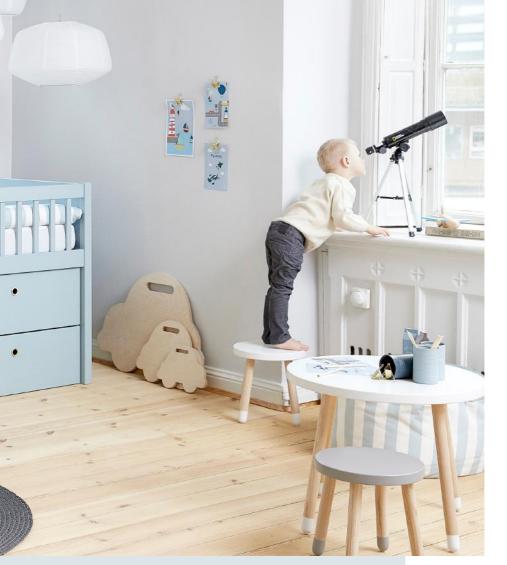

## **SAFETY FIRST**

At FLEXA the child's safety is first in priority and always kept in mind in our designs.

The beautiful guard rails on the FREJA low mid-sleeper ensure safety both while playing and sleeping in the bed.

The **FREJA** bed is higher than a single bed and lower than a mid-high bed. This makes it easy and safe for an active child to crawl up and down the little ladder.

SLEEP

PLAY