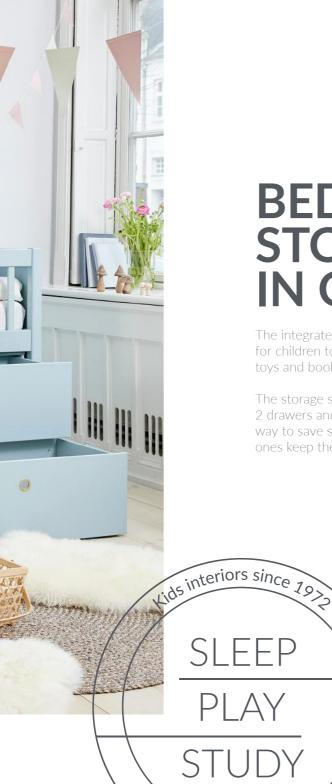

#### BED & STORAGE IN ONE

The integrated storage makes it possible for children to always have their favorite toys and books right at hand.

The storage solution consists of a shelf, 2 drawers and 2 toy boxes. A perfect way to save space and help the little ones keep their room tidy!