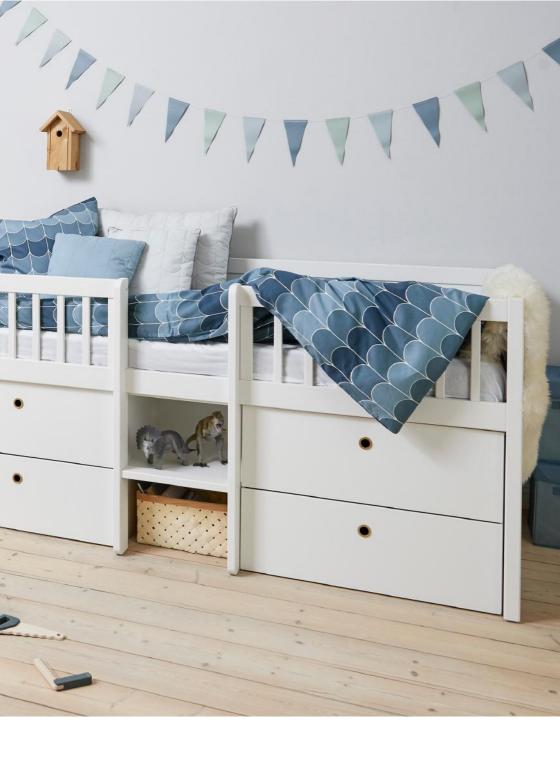

The bed combines contemporary Danish design and functionality by offering integrated storage under the bed. The drawers are great for storing toys, bed linen, games and clothes and children can easily and safely access them on their own.

#### BED & STORAGE IN ONE

The integrated storage makes it possible for children to always have their favorite toys and books right at hand.

The storage solution consists of a shelf, 2 drawers and 2 toy boxes. A perfect way to save space and help the little ones keep their room tidy!

## **SAFETY FIRST**

At FLEXA the child's safety is first in priority and always kept in mind in our designs.

The beautiful guard rails on the FREJA low mid-sleeper ensure safety both while playing and sleeping in the bed.

The **FREJA** bed is higher than a single bed and lower than a mid-high bed. This makes it easy and safe for an active child to crawl up and down the little ladder.

SLEEP

PLAY