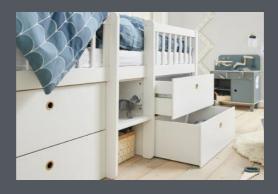

The bed combines contemporary Danish design and functionality by offering integrated storage under the bed. The drawers are great for storing toys, bed linen, games and clothes and children can easily and safely access them on their own.

#### BED & STORAGE IN ONE

The integrated storage makes it possible for children to always have their favorite toys and books right at hand.

The storage solution consists of a shelf, 2 drawers and 2 toy boxes. A perfect way to save space and help the little ones keep their room tidy!