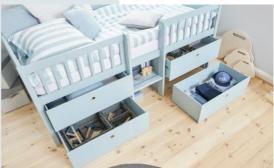

#### BED & STORAGE IN ONE

The integrated storage makes it possible for children to always have their favorite toys and books right at hand.

The storage solution consists of a shelf, 2 drawers and 2 toy boxes. A perfect way to save space and help the little ones keep their room tidy!

The bed combines contemporary Danish design and functionality by offering integrated storage under the bed. The drawers are great for storing toys, bed linen, games and clothes and children can easily and safely access them on their own.