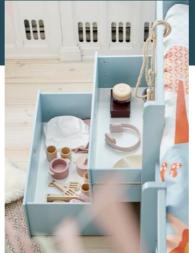

#### BED & STORAGE IN ONE

The integrated storage makes it possible for children to always have their favorite toys and books right at hand.

The storage solution consists of a shelf, 2 drawers and 2 toy boxes. A perfect way to save space and help the little ones keep their room tidy!