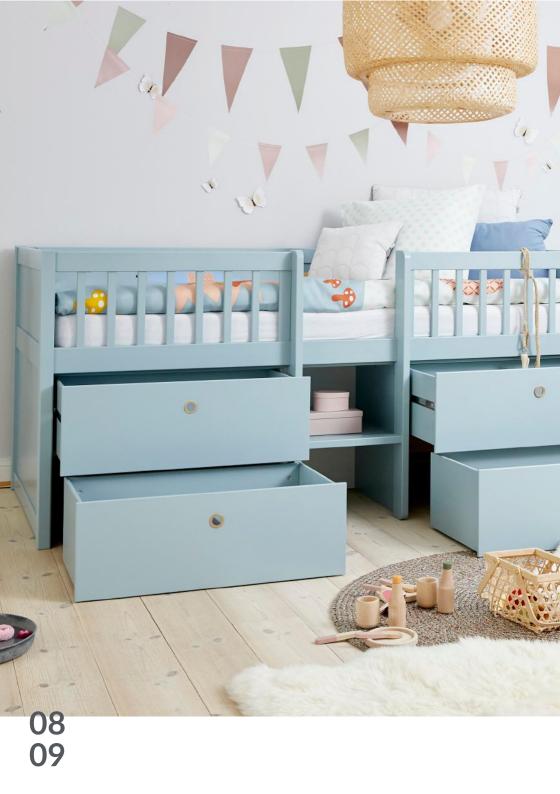

The bed combines contemporary Danish design and functionality by offering integrated storage under the bed. The drawers are great for storing toys, bed linen, games and clothes and children can easily and safely access them on their own.

#### BED & STORAGE IN ONE

The integrated storage makes it possible for children to always have their favorite toys and books right at hand.

The storage solution consists of a shelf, 2 drawers and 2 toy boxes. A perfect way to save space and help the little ones keep their room tidy!