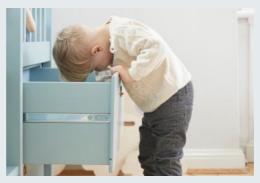

#### BED & STORAGE IN ONE

The integrated storage makes it possible for children to always have their favorite toys and books right at hand.

The storage solution consists of a shelf, 2 drawers and 2 toy boxes. A perfect way to save space and help the little ones keep their room tidy!