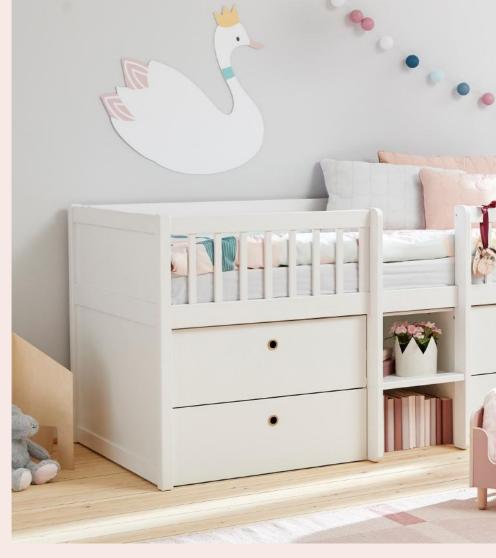

## **SAFETY FIRST**

At FLEXA the child's safety is first in priority and always kept in mind in our designs.

The beautiful guard rails on the FREJA low mid-sleeper ensure safety both while playing and sleeping in the bed.

The **FREJA** bed is higher than a single bed and lower than a mid-high bed. This makes it easy and safe for an active child to crawl up and down the little ladder.

SLEEP

PLAY