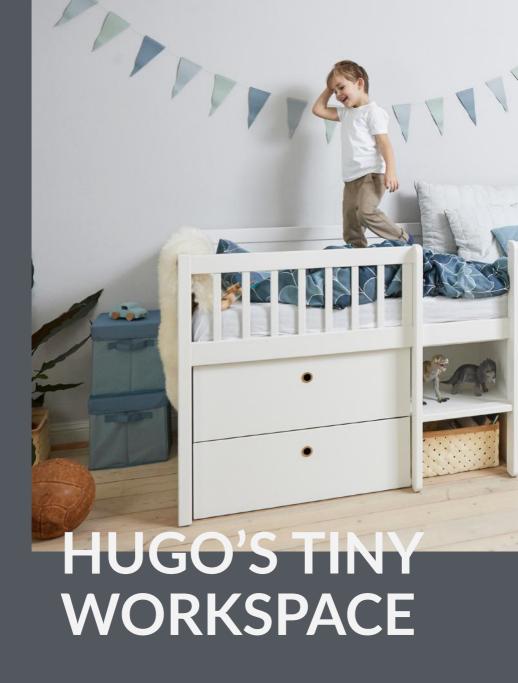

DESIGN TEAM**



With a believe in modern Danish design, and a passion for children furniture, the FLEXA design team develop and design furniture and products to create a joyful childhood for children. The FLEXA design team focus on the child and its changing needs, and the designs are made to stimulate children's curiosity and creativity. The attention to details, materials and playful accessories is what makes FLEXA furniture unique.

# FREJA

P





#### BED & STORAGE IN ONE

The integrated storage makes it possible for children to always have their favorite toys and books right at hand.

The storage solution consists of a shelf, 2 drawers and 2 toy boxes. A perfect way to save space and help the little ones keep their room tidy!



#### HUGO — 3 years

#### • WELCOME TO MY ROOM

















**AYLIN** — 5 years

## MY ROOM, NATURALLY!







# AYLIN'S COZY ROOM

11 11

· OPEN







## **SAFETY FIRST**

At FLEXA the child's safety is first in priority and always kept in mind in our designs.

The beautiful guard rails on the FREJA low mid-sleeper ensure safety both while playing and sleeping in the bed.

The **FREJA** bed is higher than a single bed and lower than a mid-high bed. This makes it easy and safe for an active child to crawl up and down the little ladder.

SLEEP

PLAY





## WELCOME TO MY PRINCESS ROOM







20 21



#### **EVA** — 4 years







# EVA'S ROYAL SUITE



LIAM — 3 years

24 25

## WELCOME TO MY BLUE-ISH ROOM















#### **THE FREJA** Collection



:94,9 L: 206,9 W:101,7



Item no: 80-32901-53 H:94,9 L: 206,9 W:101,7



#### THE FLEX