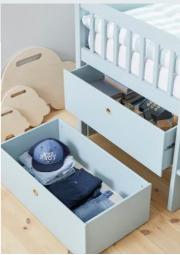

#### BED & STORAGE IN ONE

The integrated storage makes it possible for children to always have their favorite toys and books right at hand.

The storage solution consists of a shelf, 2 drawers and 2 toy boxes. A perfect way to save space and help the little ones keep their room tidy!