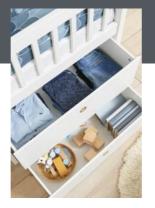

The bed combines contemporary Danish design and functionality by offering integrated storage under the bed. The drawers are great for storing toys, bed linen, games and clothes and children can easily and safely access them on their own.

#### BED & STORAGE IN ONE

The integrated storage makes it possible for children to always have their favorite toys and books right at hand.

The storage solution consists of a shelf, 2 drawers and 2 toy boxes. A perfect way to save space and help the little ones keep their room tidy!