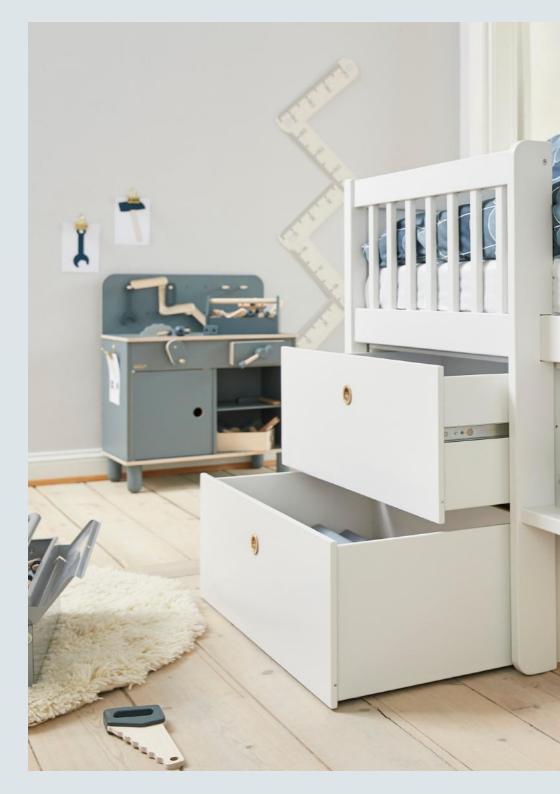

The bed combines contemporary Danish design and functionality by offering integrated storage under the bed. The drawers are great for storing toys, bed linen, games and clothes and children can easily and safely access them on their own.

#### BED & STORAGE IN ONE

The integrated storage makes it possible for children to always have their favorite toys and books right at hand.

The storage solution consists of a shelf, 2 drawers and 2 toy boxes. A perfect way to save space and help the little ones keep their room tidy!