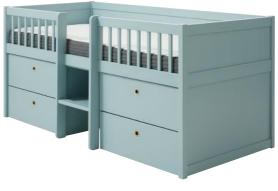

The bed combines contemporary Danish design and functionality by offering integrated storage under the bed. The drawers are great for storing toys, bed linen, games and clothes and children can easily and safely access them on their own.

The **FREJA** bed is made of pinewood and MDF and comes in two colors - white and blue-ish - and has beautiful brass knobs on the drawers.

#### BED & STORAGE IN ONE

The integrated storage makes it possible for children to always have their favorite toys and books right at hand.

The storage solution consists of a shelf, 2 drawers and 2 toy boxes. A perfect way to save space and help the little ones keep their room tidy!

## WELCOME TO MY BLUE-ISH ROOM