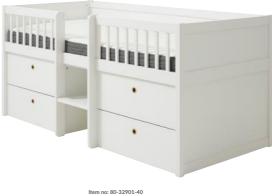

The bed combines contemporary Danish design and functionality by offering integrated storage under the bed. The drawers are great for storing toys, bed linen, games and clothes and children can easily and safely access them on their own.

The **FREJA** bed is made of pinewood and MDF and comes in two colors - white and blue-ish - and has beautiful brass knobs on the drawers.

#### BED & STORAGE IN ONE

The integrated storage makes it possible for children to always have their favorite toys and books right at hand.

The storage solution consists of a shelf, 2 drawers and 2 toy boxes. A perfect way to save space and help the little ones keep their room tidy!

#### **THE FREJA** Collection

:94,9 L: 206,9 W:101,7

Item no: 80-32901-53 H:94,9 L: 206,9 W:101,7