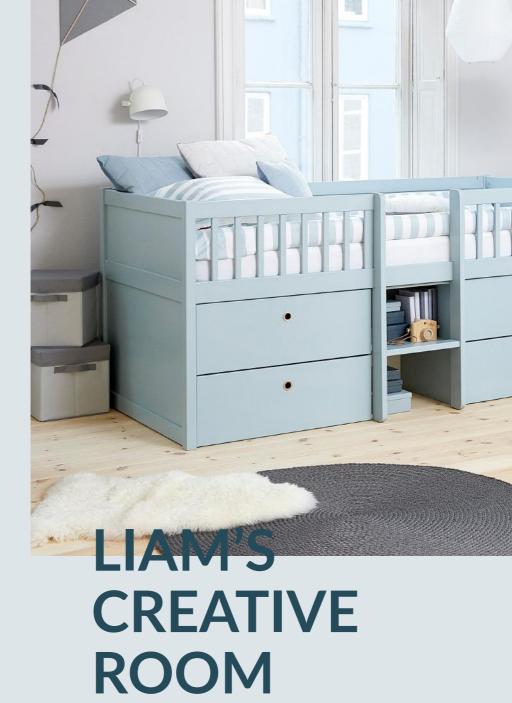

## WELCOME TO MY BLUE-ISH ROOM

#### BED & STORAGE IN ONE

The integrated storage makes it possible for children to always have their favorite toys and books right at hand.

The storage solution consists of a shelf, 2 drawers and 2 toy boxes. A perfect way to save space and help the little ones keep their room tidy!

The bed combines contemporary Danish design and functionality by offering integrated storage under the bed. The drawers are great for storing toys, bed linen, games and clothes and children can easily and safely access them on their own.