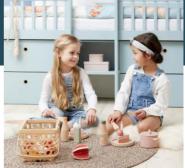

#### BED & STORAGE IN ONE

The integrated storage makes it possible for children to always have their favorite toys and books right at hand.

The storage solution consists of a shelf, 2 drawers and 2 toy boxes. A perfect way to save space and help the little ones keep their room tidy!