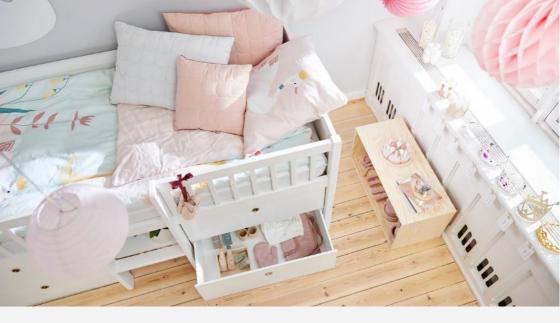

#### BED & STORAGE IN ONE

The integrated storage makes it possible for children to always have their favorite toys and books right at hand.

The storage solution consists of a shelf, 2 drawers and 2 toy boxes. A perfect way to save space and help the little ones keep their room tidy!

## MY ROOM, NATURALLY!

# AYLIN'S COZY ROOM

11 11

· OPEN