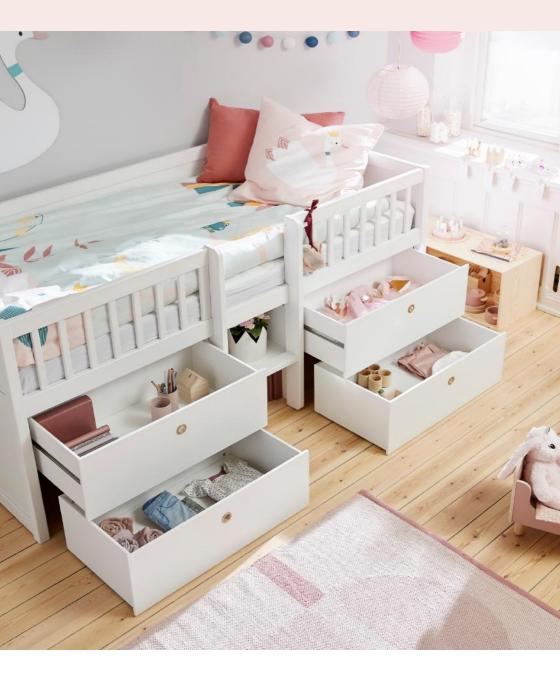

The bed combines contemporary Danish design and functionality by offering integrated storage under the bed. The drawers are great for storing toys, bed linen, games and clothes and children can easily and safely access them on their own.

#### BED & STORAGE IN ONE

The integrated storage makes it possible for children to always have their favorite toys and books right at hand.

The storage solution consists of a shelf, 2 drawers and 2 toy boxes. A perfect way to save space and help the little ones keep their room tidy!