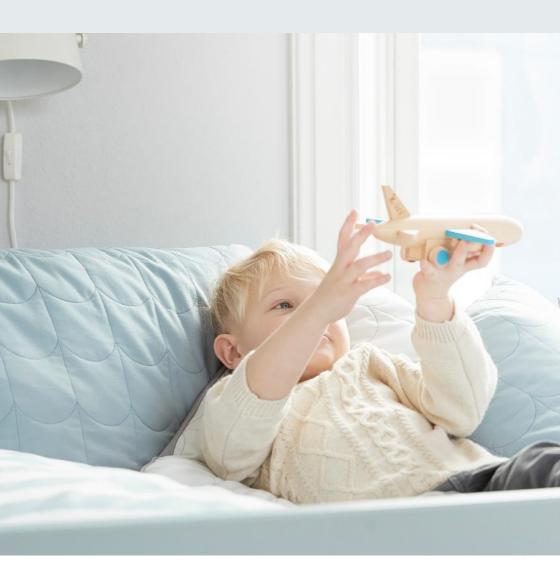

## SAY HELLO TO FREJA

At FLEXA we strive to create furniture that accommodate children's needs. With deep roots in Danish design tradition the **FREJA** bed is made with an attentive focus on details.

The appealing design with its consciously chosen materials suits the modern living and makes the **FREJA** bed a premium quality choice for the child's room.

The bed combines contemporary Danish design and functionality by offering integrated storage under the bed. The drawers are great for storing toys, bed linen, games and clothes and children can easily and safely access them on their own.