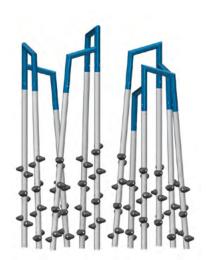

G-22002 The 24-mast rectangular set

Plan view

G-22000 The 15-mast diamond set

G-22001 The 12-mast rectangular set

Plan view

G-22003 The 18-mast hexagonal set

G-22005 The 27-mast circular set

G-22004 The 15-mast circular set

G-22006 The 15-mast trapeze set

| MODEL   | NAME                        | AGE GROUP         | CAPACITY    | SURFACE AREA REQUIRED      | CSA AND ASTM<br>FALL HEIGHT |
|---------|-----------------------------|-------------------|-------------|----------------------------|-----------------------------|
| G-21007 | 9' Erba                     | 5 to 12 years old | 3 children  | 15' x 15' / 4.6 m x 4.6 m  | 4' 2" / 1.3 m               |
| G-21009 | 10' Erba                    | 5 to 12 years old | 3 children  | 15' x 15' / 4.6 m x 4.6 m  | 4' 8" / 1.3 m               |
| G-21010 | 11' Erba                    | 5 to 12 years old | 3 children  | 15' x 15' / 4.6 m x 4.6 m  | 5' 4" / 1.3 m               |
| G-22000 | The 15-mast diamond set     | 5 to 12 years old | 15 children | 23' x 23' / 7 m x 7 m      | 5' 4" / 1.7 m               |
| G-22001 | The 12-mast rectangular set | 5 to 12 years old | 12 children | 20' x 18' / 6.1 m x 5.5 m  | 5' 4" / 1.7 m               |
| G-22002 | The 24-mast rectangular set | 5 to 12 years old | 24 children | 25' x 20' / 7.6 m x 6.1 m  | 5' 4" / 1.7 m               |
| G-22003 | The 18-mast hexagonal set   | 5 to 12 years old | 18 children | 23' x 23' / 7 m x 7 m      | 5' 4" / 1.7 m               |
| G-22004 | The 15-mast circular set    | 5 to 12 years old | 15 children | 22' x 22' / 6.7 m x 6.7 m  | 5' 4" / 1.7 m               |
| G-22005 | The 27-mast circular set    | 5 to 12 years old | 27 children | 26' x 26' / 7.9 m x 7. 9 m | 5' 4" / 1.7 m               |
| G-22006 | The 15-mast trapeze set     | 5 to 12 years old | 15 children | 25' x 18' / 7.6 m x 5.5 m  | 5' 4" / 1.7 m               |