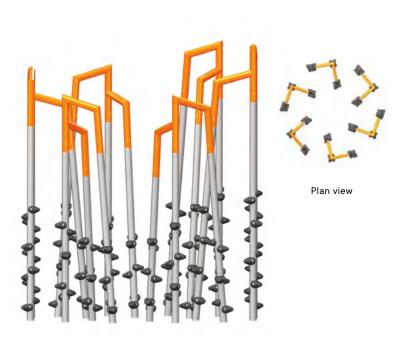

G-22002 The 24-mast rectangular set

Plan view

G-22000 The 15-mast diamond set

G-22001 The 12-mast rectangular set

Plan view

G-22003 The 18-mast hexagonal set

G-22005 The 27-mast circular set

G-22004 The 15-mast circular set

G-22006 The 15-mast trapeze set

| MODEL   | NAME                        | AGE GROUP         | CAPACITY    | SURFACE AREA REQUIRED      | CSA AND ASTM<br>FALL HEIGHT |
|---------|-----------------------------|-------------------|-------------|----------------------------|-----------------------------|
| G-21007 | 9' Erba                     | 5 to 12 years old | 3 children  | 15' x 15' / 4.6 m x 4.6 m  | 4' 2" / 1.3 m               |
| G-21009 | 10' Erba                    | 5 to 12 years old | 3 children  | 15' x 15' / 4.6 m x 4.6 m  | 4' 8" / 1.3 m               |
| G-21010 | 11' Erba                    | 5 to 12 years old | 3 children  | 15' x 15' / 4.6 m x 4.6 m  | 5' 4" / 1.3 m               |
| G-22000 | The 15-mast diamond set     | 5 to 12 years old | 15 children | 23' x 23' / 7 m x 7 m      | 5' 4" / 1.7 m               |
| G-22001 | The 12-mast rectangular set | 5 to 12 years old | 12 children | 20' x 18' / 6.1 m x 5.5 m  | 5' 4" / 1.7 m               |
| G-22002 | The 24-mast rectangular set | 5 to 12 years old | 24 children | 25' x 20' / 7.6 m x 6.1 m  | 5' 4" / 1.7 m               |
| G-22003 | The 18-mast hexagonal set   | 5 to 12 years old | 18 children | 23' x 23' / 7 m x 7 m      | 5' 4" / 1.7 m               |
| G-22004 | The 15-mast circular set    | 5 to 12 years old | 15 children | 22' x 22' / 6.7 m x 6.7 m  | 5' 4" / 1.7 m               |
| G-22005 | The 27-mast circular set    | 5 to 12 years old | 27 children | 26' x 26' / 7.9 m x 7. 9 m | 5' 4" / 1.7 m               |
| G-22006 | The 15-mast trapeze set     | 5 to 12 years old | 15 children | 25' x 18' / 7.6 m x 5.5 m  | 5' 4" / 1.7 m               |