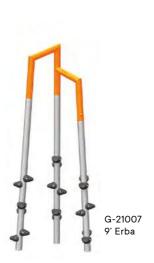

G-22006 The 15-mast trapeze set

| MODEL   | NAME                        | AGE GROUP         | CAPACITY    | SURFACE AREA REQUIRED      | CSA AND ASTM<br>FALL HEIGHT |
|---------|-----------------------------|-------------------|-------------|----------------------------|-----------------------------|
| G-21007 | 9' Erba                     | 5 to 12 years old | 3 children  | 15' x 15' / 4.6 m x 4.6 m  | 4' 2" / 1.3 m               |
| G-21009 | 10' Erba                    | 5 to 12 years old | 3 children  | 15' x 15' / 4.6 m x 4.6 m  | 4' 8" / 1.3 m               |
| G-21010 | 11' Erba                    | 5 to 12 years old | 3 children  | 15' x 15' / 4.6 m x 4.6 m  | 5' 4" / 1.3 m               |
| G-22000 | The 15-mast diamond set     | 5 to 12 years old | 15 children | 23' x 23' / 7 m x 7 m      | 5' 4" / 1.7 m               |
| G-22001 | The 12-mast rectangular set | 5 to 12 years old | 12 children | 20' x 18' / 6.1 m x 5.5 m  | 5' 4" / 1.7 m               |
| G-22002 | The 24-mast rectangular set | 5 to 12 years old | 24 children | 25' x 20' / 7.6 m x 6.1 m  | 5' 4" / 1.7 m               |
| G-22003 | The 18-mast hexagonal set   | 5 to 12 years old | 18 children | 23' x 23' / 7 m x 7 m      | 5' 4" / 1.7 m               |
| G-22004 | The 15-mast circular set    | 5 to 12 years old | 15 children | 22' x 22' / 6.7 m x 6.7 m  | 5' 4" / 1.7 m               |
| G-22005 | The 27-mast circular set    | 5 to 12 years old | 27 children | 26' x 26' / 7.9 m x 7. 9 m | 5' 4" / 1.7 m               |
| G-22006 | The 15-mast trapeze set     | 5 to 12 years old | 15 children | 25' x 18' / 7.6 m x 5.5 m  | 5' 4" / 1.7 m               |