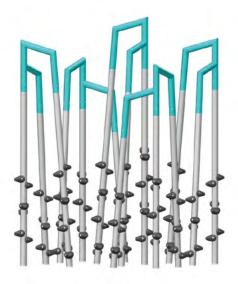

G-22002 The 24-mast rectangular set

Plan view

G-22000 The 15-mast diamond set

G-22001 The 12-mast rectangular set

Plan view

G-22003 The 18-mast hexagonal set

G-22005 The 27-mast circular set

G-22004 The 15-mast circular set

G-22006 The 15-mast trapeze set

| MODEL   | NAME                        | AGE GROUP         | CAPACITY    | SURFACE AREA REQUIRED      | CSA AND ASTM<br>FALL HEIGHT |
|---------|-----------------------------|-------------------|-------------|----------------------------|-----------------------------|
| G-21007 | 9' Erba                     | 5 to 12 years old | 3 children  | 15' x 15' / 4.6 m x 4.6 m  | 4' 2" / 1.3 m               |
| G-21009 | 10' Erba                    | 5 to 12 years old | 3 children  | 15' x 15' / 4.6 m x 4.6 m  | 4' 8" / 1.3 m               |
| G-21010 | 11' Erba                    | 5 to 12 years old | 3 children  | 15' x 15' / 4.6 m x 4.6 m  | 5' 4" / 1.3 m               |
| G-22000 | The 15-mast diamond set     | 5 to 12 years old | 15 children | 23' x 23' / 7 m x 7 m      | 5' 4" / 1.7 m               |
| G-22001 | The 12-mast rectangular set | 5 to 12 years old | 12 children | 20' x 18' / 6.1 m x 5.5 m  | 5' 4" / 1.7 m               |
| G-22002 | The 24-mast rectangular set | 5 to 12 years old | 24 children | 25' x 20' / 7.6 m x 6.1 m  | 5' 4" / 1.7 m               |
| G-22003 | The 18-mast hexagonal set   | 5 to 12 years old | 18 children | 23' x 23' / 7 m x 7 m      | 5' 4" / 1.7 m               |
| G-22004 | The 15-mast circular set    | 5 to 12 years old | 15 children | 22' x 22' / 6.7 m x 6.7 m  | 5' 4" / 1.7 m               |
| G-22005 | The 27-mast circular set    | 5 to 12 years old | 27 children | 26' x 26' / 7.9 m x 7. 9 m | 5' 4" / 1.7 m               |
| G-22006 | The 15-mast trapeze set     | 5 to 12 years old | 15 children | 25' x 18' / 7.6 m x 5.5 m  | 5' 4" / 1.7 m               |