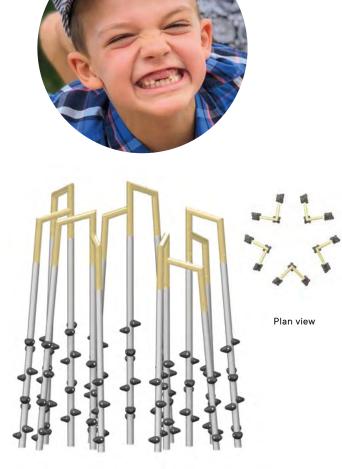

G-22002 The 24-mast rectangular set

Plan view

G-22000 The 15-mast diamond set

G-22001 The 12-mast rectangular set

Plan view

G-22003 The 18-mast hexagonal set

G-22005 The 27-mast circular set

G-22004 The 15-mast circular set

G-22006 The 15-mast trapeze set

| MODEL   | NAME                        | AGE GROUP         | CAPACITY    | SURFACE AREA REQUIRED      | CSA AND ASTM<br>FALL HEIGHT |
|---------|-----------------------------|-------------------|-------------|----------------------------|-----------------------------|
| G-21007 | 9' Erba                     | 5 to 12 years old | 3 children  | 15' x 15' / 4.6 m x 4.6 m  | 4' 2" / 1.3 m               |
| G-21009 | 10' Erba                    | 5 to 12 years old | 3 children  | 15' x 15' / 4.6 m x 4.6 m  | 4' 8" / 1.3 m               |
| G-21010 | 11' Erba                    | 5 to 12 years old | 3 children  | 15' x 15' / 4.6 m x 4.6 m  | 5' 4" / 1.3 m               |
| G-22000 | The 15-mast diamond set     | 5 to 12 years old | 15 children | 23' x 23' / 7 m x 7 m      | 5' 4" / 1.7 m               |
| G-22001 | The 12-mast rectangular set | 5 to 12 years old | 12 children | 20' x 18' / 6.1 m x 5.5 m  | 5' 4" / 1.7 m               |
| G-22002 | The 24-mast rectangular set | 5 to 12 years old | 24 children | 25' x 20' / 7.6 m x 6.1 m  | 5' 4" / 1.7 m               |
| G-22003 | The 18-mast hexagonal set   | 5 to 12 years old | 18 children | 23' x 23' / 7 m x 7 m      | 5' 4" / 1.7 m               |
| G-22004 | The 15-mast circular set    | 5 to 12 years old | 15 children | 22' x 22' / 6.7 m x 6.7 m  | 5' 4" / 1.7 m               |
| G-22005 | The 27-mast circular set    | 5 to 12 years old | 27 children | 26' x 26' / 7.9 m x 7. 9 m | 5' 4" / 1.7 m               |
| G-22006 | The 15-mast trapeze set     | 5 to 12 years old | 15 children | 25' x 18' / 7.6 m x 5.5 m  | 5' 4" / 1.7 m               |