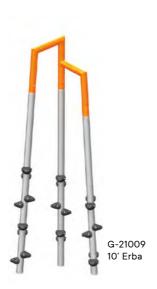

G-22006 The 15-mast trapeze set

| MODEL   | NAME                        | AGE GROUP         | CAPACITY    | SURFACE AREA REQUIRED      | CSA AND ASTM<br>FALL HEIGHT |
|---------|-----------------------------|-------------------|-------------|----------------------------|-----------------------------|
| G-21007 | 9' Erba                     | 5 to 12 years old | 3 children  | 15' x 15' / 4.6 m x 4.6 m  | 4' 2" / 1.3 m               |
| G-21009 | 10' Erba                    | 5 to 12 years old | 3 children  | 15' x 15' / 4.6 m x 4.6 m  | 4' 8" / 1.3 m               |
| G-21010 | 11' Erba                    | 5 to 12 years old | 3 children  | 15' x 15' / 4.6 m x 4.6 m  | 5' 4" / 1.3 m               |
| G-22000 | The 15-mast diamond set     | 5 to 12 years old | 15 children | 23' x 23' / 7 m x 7 m      | 5' 4" / 1.7 m               |
| G-22001 | The 12-mast rectangular set | 5 to 12 years old | 12 children | 20' x 18' / 6.1 m x 5.5 m  | 5' 4" / 1.7 m               |
| G-22002 | The 24-mast rectangular set | 5 to 12 years old | 24 children | 25' x 20' / 7.6 m x 6.1 m  | 5' 4" / 1.7 m               |
| G-22003 | The 18-mast hexagonal set   | 5 to 12 years old | 18 children | 23' x 23' / 7 m x 7 m      | 5' 4" / 1.7 m               |
| G-22004 | The 15-mast circular set    | 5 to 12 years old | 15 children | 22' x 22' / 6.7 m x 6.7 m  | 5' 4" / 1.7 m               |
| G-22005 | The 27-mast circular set    | 5 to 12 years old | 27 children | 26' x 26' / 7.9 m x 7. 9 m | 5' 4" / 1.7 m               |
| G-22006 | The 15-mast trapeze set     | 5 to 12 years old | 15 children | 25' x 18' / 7.6 m x 5.5 m  | 5' 4" / 1.7 m               |