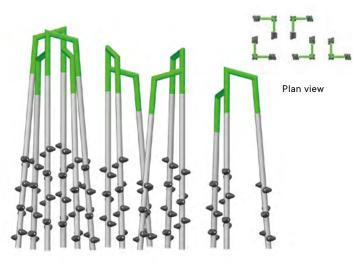

G-22002 The 24-mast rectangular set

Plan view

G-22000 The 15-mast diamond set

G-22001 The 12-mast rectangular set

Plan view

G-22003 The 18-mast hexagonal set

G-22005 The 27-mast circular set

G-22004 The 15-mast circular set

G-22006 The 15-mast trapeze set

| MODEL   | NAME                        | AGE GROUP         | CAPACITY    | SURFACE AREA REQUIRED      | CSA AND ASTM<br>FALL HEIGHT |
|---------|-----------------------------|-------------------|-------------|----------------------------|-----------------------------|
| G-21007 | 9' Erba                     | 5 to 12 years old | 3 children  | 15' x 15' / 4.6 m x 4.6 m  | 4' 2" / 1.3 m               |
| G-21009 | 10' Erba                    | 5 to 12 years old | 3 children  | 15' x 15' / 4.6 m x 4.6 m  | 4' 8" / 1.3 m               |
| G-21010 | 11' Erba                    | 5 to 12 years old | 3 children  | 15' x 15' / 4.6 m x 4.6 m  | 5' 4" / 1.3 m               |
| G-22000 | The 15-mast diamond set     | 5 to 12 years old | 15 children | 23' x 23' / 7 m x 7 m      | 5' 4" / 1.7 m               |
| G-22001 | The 12-mast rectangular set | 5 to 12 years old | 12 children | 20' x 18' / 6.1 m x 5.5 m  | 5' 4" / 1.7 m               |
| G-22002 | The 24-mast rectangular set | 5 to 12 years old | 24 children | 25' x 20' / 7.6 m x 6.1 m  | 5' 4" / 1.7 m               |
| G-22003 | The 18-mast hexagonal set   | 5 to 12 years old | 18 children | 23' x 23' / 7 m x 7 m      | 5' 4" / 1.7 m               |
| G-22004 | The 15-mast circular set    | 5 to 12 years old | 15 children | 22' x 22' / 6.7 m x 6.7 m  | 5' 4" / 1.7 m               |
| G-22005 | The 27-mast circular set    | 5 to 12 years old | 27 children | 26' x 26' / 7.9 m x 7. 9 m | 5' 4" / 1.7 m               |
| G-22006 | The 15-mast trapeze set     | 5 to 12 years old | 15 children | 25' x 18' / 7.6 m x 5.5 m  | 5' 4" / 1.7 m               |