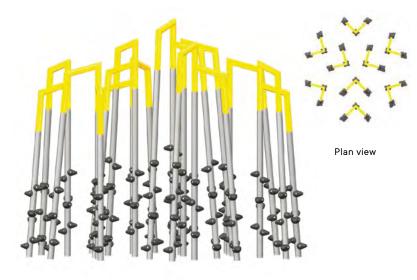

G-22002 The 24-mast rectangular set

Plan view

G-22000 The 15-mast diamond set

G-22001 The 12-mast rectangular set

Plan view

G-22003 The 18-mast hexagonal set

G-22005 The 27-mast circular set

G-22004 The 15-mast circular set

G-22006 The 15-mast trapeze set

| MODEL   | NAME                        | AGE GROUP         | CAPACITY    | SURFACE AREA REQUIRED      | CSA AND ASTM<br>FALL HEIGHT |
|---------|-----------------------------|-------------------|-------------|----------------------------|-----------------------------|
| G-21007 | 9' Erba                     | 5 to 12 years old | 3 children  | 15' x 15' / 4.6 m x 4.6 m  | 4' 2" / 1.3 m               |
| G-21009 | 10' Erba                    | 5 to 12 years old | 3 children  | 15' x 15' / 4.6 m x 4.6 m  | 4' 8" / 1.3 m               |
| G-21010 | 11' Erba                    | 5 to 12 years old | 3 children  | 15' x 15' / 4.6 m x 4.6 m  | 5' 4" / 1.3 m               |
| G-22000 | The 15-mast diamond set     | 5 to 12 years old | 15 children | 23' x 23' / 7 m x 7 m      | 5' 4" / 1.7 m               |
| G-22001 | The 12-mast rectangular set | 5 to 12 years old | 12 children | 20' x 18' / 6.1 m x 5.5 m  | 5' 4" / 1.7 m               |
| G-22002 | The 24-mast rectangular set | 5 to 12 years old | 24 children | 25' x 20' / 7.6 m x 6.1 m  | 5' 4" / 1.7 m               |
| G-22003 | The 18-mast hexagonal set   | 5 to 12 years old | 18 children | 23' x 23' / 7 m x 7 m      | 5' 4" / 1.7 m               |
| G-22004 | The 15-mast circular set    | 5 to 12 years old | 15 children | 22' x 22' / 6.7 m x 6.7 m  | 5' 4" / 1.7 m               |
| G-22005 | The 27-mast circular set    | 5 to 12 years old | 27 children | 26' x 26' / 7.9 m x 7. 9 m | 5' 4" / 1.7 m               |
| G-22006 | The 15-mast trapeze set     | 5 to 12 years old | 15 children | 25' x 18' / 7.6 m x 5.5 m  | 5' 4" / 1.7 m               |