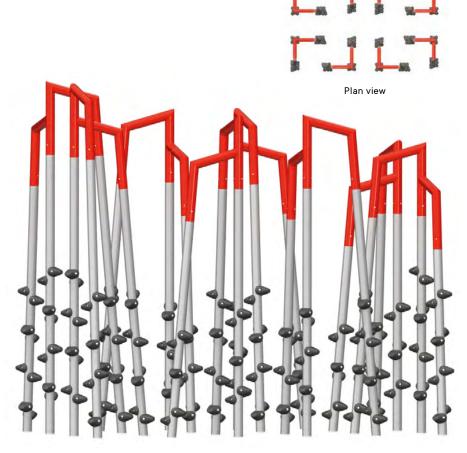

G-22002 The 24-mast rectangular set

Plan view

G-22000 The 15-mast diamond set

G-22001 The 12-mast rectangular set

Plan view

G-22003 The 18-mast hexagonal set

G-22005 The 27-mast circular set

G-22004 The 15-mast circular set

G-22006 The 15-mast trapeze set

| MODEL   | NAME                        | AGE GROUP         | CAPACITY    | SURFACE AREA REQUIRED      | CSA AND ASTM<br>FALL HEIGHT |
|---------|-----------------------------|-------------------|-------------|----------------------------|-----------------------------|
| G-21007 | 9' Erba                     | 5 to 12 years old | 3 children  | 15' x 15' / 4.6 m x 4.6 m  | 4' 2" / 1.3 m               |
| G-21009 | 10' Erba                    | 5 to 12 years old | 3 children  | 15' x 15' / 4.6 m x 4.6 m  | 4' 8" / 1.3 m               |
| G-21010 | 11' Erba                    | 5 to 12 years old | 3 children  | 15' x 15' / 4.6 m x 4.6 m  | 5' 4" / 1.3 m               |
| G-22000 | The 15-mast diamond set     | 5 to 12 years old | 15 children | 23' x 23' / 7 m x 7 m      | 5' 4" / 1.7 m               |
| G-22001 | The 12-mast rectangular set | 5 to 12 years old | 12 children | 20' x 18' / 6.1 m x 5.5 m  | 5' 4" / 1.7 m               |
| G-22002 | The 24-mast rectangular set | 5 to 12 years old | 24 children | 25' x 20' / 7.6 m x 6.1 m  | 5' 4" / 1.7 m               |
| G-22003 | The 18-mast hexagonal set   | 5 to 12 years old | 18 children | 23' x 23' / 7 m x 7 m      | 5' 4" / 1.7 m               |
| G-22004 | The 15-mast circular set    | 5 to 12 years old | 15 children | 22' x 22' / 6.7 m x 6.7 m  | 5' 4" / 1.7 m               |
| G-22005 | The 27-mast circular set    | 5 to 12 years old | 27 children | 26' x 26' / 7.9 m x 7. 9 m | 5' 4" / 1.7 m               |
| G-22006 | The 15-mast trapeze set     | 5 to 12 years old | 15 children | 25' x 18' / 7.6 m x 5.5 m  | 5' 4" / 1.7 m               |