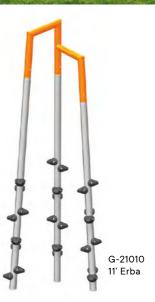

G-22006 The 15-mast trapeze set

| MODEL   | NAME                        | AGE GROUP         | CAPACITY    | SURFACE AREA REQUIRED      | CSA AND ASTM<br>FALL HEIGHT |
|---------|-----------------------------|-------------------|-------------|----------------------------|-----------------------------|
| G-21007 | 9' Erba                     | 5 to 12 years old | 3 children  | 15' x 15' / 4.6 m x 4.6 m  | 4' 2" / 1.3 m               |
| G-21009 | 10' Erba                    | 5 to 12 years old | 3 children  | 15' x 15' / 4.6 m x 4.6 m  | 4' 8" / 1.3 m               |
| G-21010 | 11' Erba                    | 5 to 12 years old | 3 children  | 15' x 15' / 4.6 m x 4.6 m  | 5' 4" / 1.3 m               |
| G-22000 | The 15-mast diamond set     | 5 to 12 years old | 15 children | 23' x 23' / 7 m x 7 m      | 5' 4" / 1.7 m               |
| G-22001 | The 12-mast rectangular set | 5 to 12 years old | 12 children | 20' x 18' / 6.1 m x 5.5 m  | 5' 4" / 1.7 m               |
| G-22002 | The 24-mast rectangular set | 5 to 12 years old | 24 children | 25' x 20' / 7.6 m x 6.1 m  | 5' 4" / 1.7 m               |
| G-22003 | The 18-mast hexagonal set   | 5 to 12 years old | 18 children | 23' x 23' / 7 m x 7 m      | 5' 4" / 1.7 m               |
| G-22004 | The 15-mast circular set    | 5 to 12 years old | 15 children | 22' x 22' / 6.7 m x 6.7 m  | 5' 4" / 1.7 m               |
| G-22005 | The 27-mast circular set    | 5 to 12 years old | 27 children | 26' x 26' / 7.9 m x 7. 9 m | 5' 4" / 1.7 m               |
| G-22006 | The 15-mast trapeze set     | 5 to 12 years old | 15 children | 25' x 18' / 7.6 m x 5.5 m  | 5' 4" / 1.7 m               |