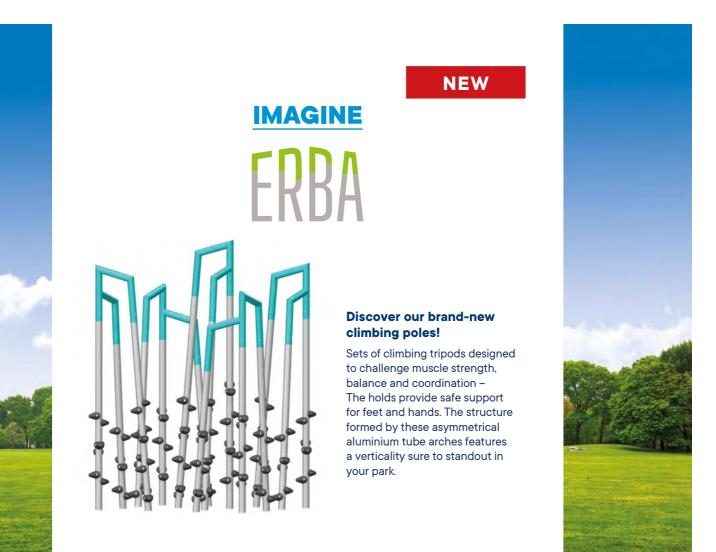

The arches are made of premium quality aluminum tubing. Without flanges, the assemblies are discreet and safe for the hands.

The hand grips, which also serve as footrests, are made of ultra-resistant synthetic rubber and are topped with a non-slip texture.