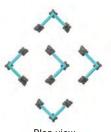

G-22002 The 24-mast rectangular set

Plan view

G-22000 The 15-mast diamond set

G-22001 The 12-mast rectangular set

Plan view

G-22003 The 18-mast hexagonal set

G-22005 The 27-mast circular set

G-22004 The 15-mast circular set

G-22006 The 15-mast trapeze set

| MODEL   | NAME                        | AGE GROUP         | CAPACITY    | SURFACE AREA REQUIRED      | CSA AND ASTM<br>FALL HEIGHT |
|---------|-----------------------------|-------------------|-------------|----------------------------|-----------------------------|
| G-21007 | 9' Erba                     | 5 to 12 years old | 3 children  | 15' x 15' / 4.6 m x 4.6 m  | 4' 2" / 1.3 m               |
| G-21009 | 10' Erba                    | 5 to 12 years old | 3 children  | 15' x 15' / 4.6 m x 4.6 m  | 4' 8" / 1.3 m               |
| G-21010 | 11' Erba                    | 5 to 12 years old | 3 children  | 15' x 15' / 4.6 m x 4.6 m  | 5' 4" / 1.3 m               |
| G-22000 | The 15-mast diamond set     | 5 to 12 years old | 15 children | 23' x 23' / 7 m x 7 m      | 5' 4" / 1.7 m               |
| G-22001 | The 12-mast rectangular set | 5 to 12 years old | 12 children | 20' x 18' / 6.1 m x 5.5 m  | 5' 4" / 1.7 m               |
| G-22002 | The 24-mast rectangular set | 5 to 12 years old | 24 children | 25' x 20' / 7.6 m x 6.1 m  | 5' 4" / 1.7 m               |
| G-22003 | The 18-mast hexagonal set   | 5 to 12 years old | 18 children | 23' x 23' / 7 m x 7 m      | 5' 4" / 1.7 m               |
| G-22004 | The 15-mast circular set    | 5 to 12 years old | 15 children | 22' x 22' / 6.7 m x 6.7 m  | 5' 4" / 1.7 m               |
| G-22005 | The 27-mast circular set    | 5 to 12 years old | 27 children | 26' x 26' / 7.9 m x 7. 9 m | 5' 4" / 1.7 m               |
| G-22006 | The 15-mast trapeze set     | 5 to 12 years old | 15 children | 25' x 18' / 7.6 m x 5.5 m  | 5' 4" / 1.7 m               |