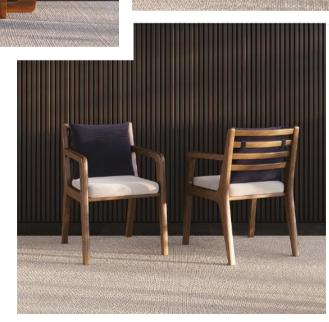

### SIDE CHAIR 100

DINING TABLE 501

ARMCHAIR 100

The Amazonika Collection features an exclusive selection of fabrics designed specifically for our outdoor products.

Each fabric contains a **waterproof layer** that prevents water from seeping through, ensuring protection against rain and humidity. Additionally, a mesh backing enhances the fabric's durability, maintaining its aesthetic appeal over time.