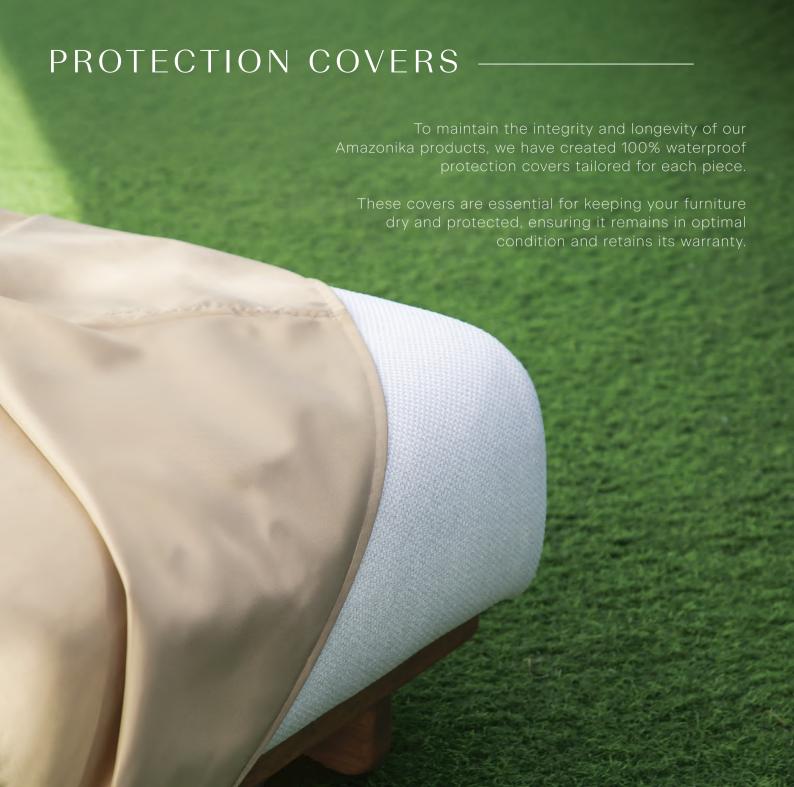

### SIDE CHAIR 100

DINING TABLE 501

ARMCHAIR 100

The Amazonika Collection features an exclusive selection of fabrics designed specifically for our outdoor products.

Each fabric contains a **waterproof layer** that prevents water from seeping through, ensuring protection against rain and humidity. Additionally, a mesh backing enhances the fabric's durability, maintaining its aesthetic appeal over time.