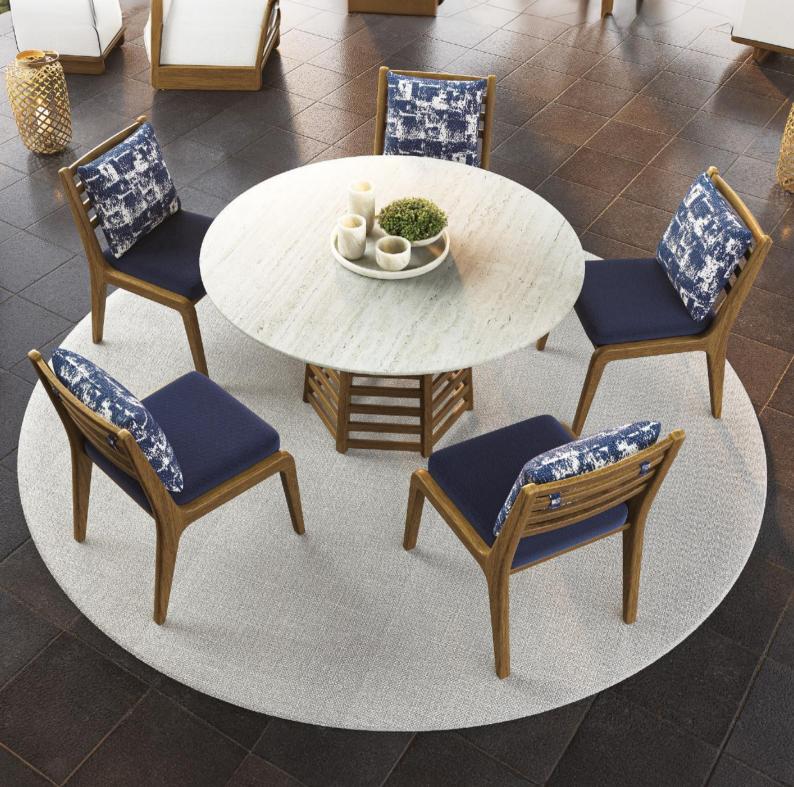

### DINING TABLE 511

DINING TABLE 541

DINING TABLE 531

### SIDE CHAIR 100

DINING TABLE 501

ARMCHAIR 100

The Amazonika Collection features an exclusive selection of fabrics designed specifically for our outdoor products.

Each fabric contains a **waterproof layer** that prevents water from seeping through, ensuring protection against rain and humidity. Additionally, a mesh backing enhances the fabric's durability, maintaining its aesthetic appeal over time.