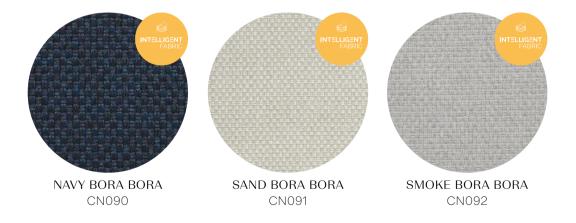

### SIDE CHAIR 100

DINING TABLE 501

ARMCHAIR 100

The Amazonika Collection features an exclusive selection of fabrics designed specifically for our outdoor products.

Each fabric contains a **waterproof layer** that prevents water from seeping through, ensuring protection against rain and humidity. Additionally, a mesh backing enhances the fabric's durability, maintaining its aesthetic appeal over time.