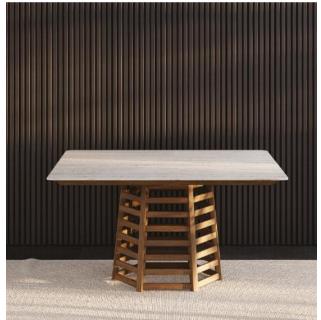

roviding comfortable and stylish furniture; it is an expression of ADRIANA HOYOS' commitment to raising awareness about the importance of nature and its preservation.









At the heart of the Amazonika Collection lies a deep appreciation for the beauty of nature, culture, and our heritage in design.

Inspired by the captivating landscapes, diverse flora and fauna, and powerful traditions of the Amazon region.









# CREATIVE PROCESS











## OUR PRODUCTS

The pieces in the collection were designed to connect you with nature, crafting a comfortable outdoor ambiance.





ARMLESS ONE SEAT 220

ARMLESS THREE SEAT 200







OTTOMAN 210

FOOTSTOOL 200





COCKTAIL TABLE 501









SOFA 200





SIDE TABLE 511







SIDE TABLE 501

### DINING TABLE 511



DINING TABLE 541







DINING TABLE 531







### SIDE CHAIR 100



DINING TABLE 501



ARMCHAIR 100











The Amazonika Collection features an exclusive selection of fabrics designed specifically for our outdoor products.

Each fabric contains a **waterproof layer** that prevents water from seeping through, ensuring protection against rain and humidity. Additionally, a mesh backing enhances the fabric's durability, maintaining its aesthetic appeal over time.



# SOLID FABRICS













MUSTARD COPACABANA AF001

SAND COPACABANA AF002

MUSTARD PARADISE AF003

**B&W PARADISE** AF004



MUSTARD WAIKIKI AF005



SAND WAIKIKI AF006



NAVY WAIKIKI AF007



TERRA (Z) CHARDONNAY (Y) PALMA (L) JAMA (J)



MARMORIO (O)









adrianahoyos.com