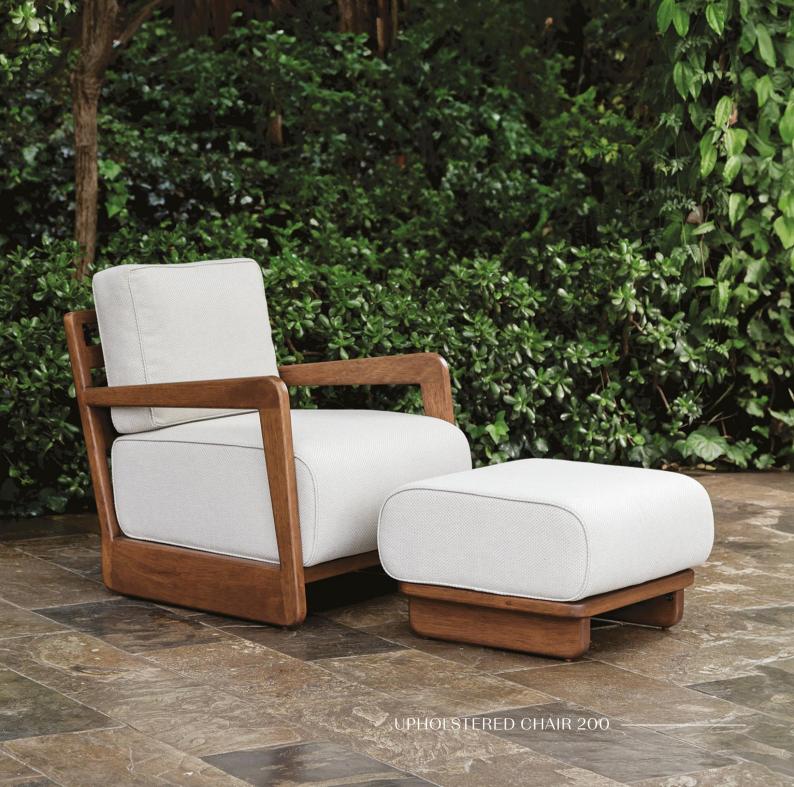

## OUR PRODUCTS

The pieces in the collection were designed to connect you with nature, crafting a comfortable outdoor ambiance.

ARMLESS ONE SEAT 220

ARMLESS THREE SEAT 200

OTTOMAN 210

FOOTSTOOL 200

COCKTAIL TABLE 501

### SIDE CHAIR 100

DINING TABLE 501

ARMCHAIR 100

The Amazonika Collection features an exclusive selection of fabrics designed specifically for our outdoor products.

Each fabric contains a **waterproof layer** that prevents water from seeping through, ensuring protection against rain and humidity. Additionally, a mesh backing enhances the fabric's durability, maintaining its aesthetic appeal over time.