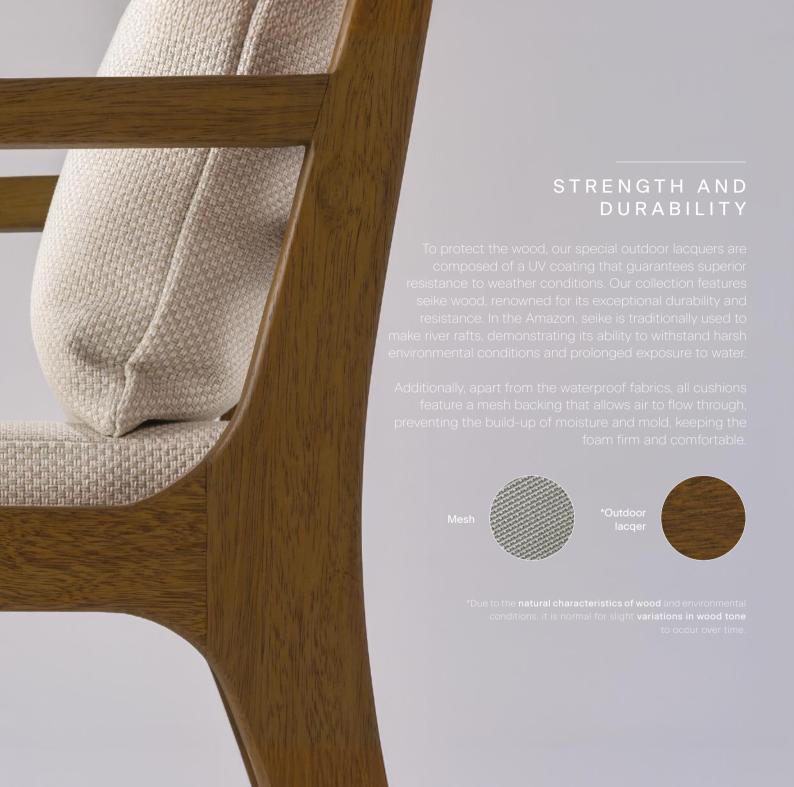

### SIDE CHAIR 100

DINING TABLE 501

ARMCHAIR 100

The Amazonika Collection features an exclusive selection of fabrics designed specifically for our outdoor products.

Each fabric contains a **waterproof layer** that prevents water from seeping through, ensuring protection against rain and humidity. Additionally, a mesh backing enhances the fabric's durability, maintaining its aesthetic appeal over time.