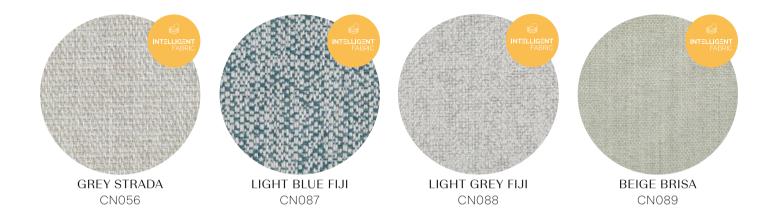

### SIDE CHAIR 100

DINING TABLE 501

ARMCHAIR 100

The Amazonika Collection features an exclusive selection of fabrics designed specifically for our outdoor products.

Each fabric contains a **waterproof layer** that prevents water from seeping through, ensuring protection against rain and humidity. Additionally, a mesh backing enhances the fabric's durability, maintaining its aesthetic appeal over time.