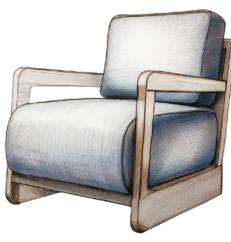

### SIDE CHAIR 100

DINING TABLE 501

ARMCHAIR 100

The Amazonika Collection features an exclusive selection of fabrics designed specifically for our outdoor products.

Each fabric contains a **waterproof layer** that prevents water from seeping through, ensuring protection against rain and humidity. Additionally, a mesh backing enhances the fabric's durability, maintaining its aesthetic appeal over time.