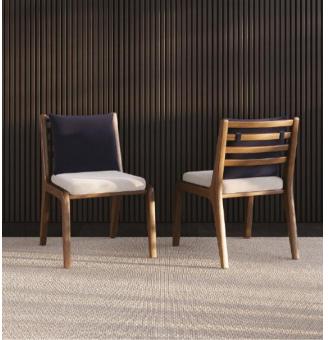

### SIDE CHAIR 100

DINING TABLE 501

ARMCHAIR 100

The Amazonika Collection features an exclusive selection of fabrics designed specifically for our outdoor products.

Each fabric contains a **waterproof layer** that prevents water from seeping through, ensuring protection against rain and humidity. Additionally, a mesh backing enhances the fabric's durability, maintaining its aesthetic appeal over time.