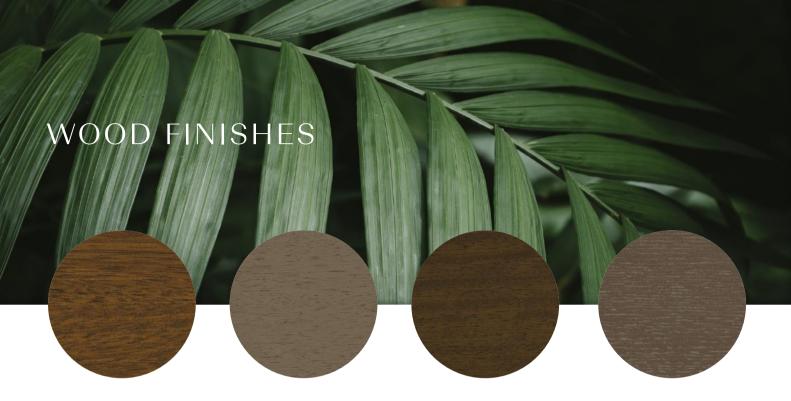

### SIDE CHAIR 100

DINING TABLE 501

ARMCHAIR 100

The Amazonika Collection features an exclusive selection of fabrics designed specifically for our outdoor products.

Each fabric contains a **waterproof layer** that prevents water from seeping through, ensuring protection against rain and humidity. Additionally, a mesh backing enhances the fabric's durability, maintaining its aesthetic appeal over time.