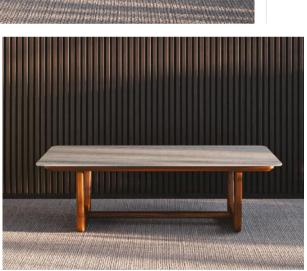

oyos.





Amazonika represents a seamless connection between modern living spaces and the natural world. It is not just about providing comfortable and stylish furniture; it is an expression of ADRIANA HOYOS' commitment to raising awareness about the importance of nature and its preservation.









At the heart of the Amazonika Collection lies a deep appreciation for the beauty of nature, culture, and our heritage in design.

Inspired by the captivating landscapes, diverse flora and fauna, and powerful traditions of the Amazon region.









# CREATIVE PROCESS











## OUR PRODUCTS

The pieces in the collection were designed to connect you with nature, crafting a comfortable outdoor ambiance.





ARMLESS ONE SEAT 220

ARMLESS THREE SEAT 200







OTTOMAN 210

FOOTSTOOL 200





COCKTAIL TABLE 501









SOFA 200





SIDE TABLE 511







SIDE TABLE 501

### DINING TABLE 511



DINING TABLE 541







DINING TABLE 531







### SIDE CHAIR 100



DINING TABLE 501



ARMCHAIR 100











The Amazonika Collection features an exclusive selection of fabrics designed specifically for our outdoor products.

Each fabric contains a **waterproof layer** that prevents water from seeping through, ensuring protection against rain and humidity. Additionally, a mesh backing enhances the fabric's durability, maintaining its aesthetic appeal over time.



# SOLID FABRICS













MUSTARD COPACABANA AF001

SAND COPACABANA AF002

MUSTARD PARADISE AF003

**B&W PARADISE** AF004



MUSTARD WAIKIKI AF005



SAND WAIKIKI AF006



NAVY WAIKIKI AF007



TERRA (Z) CHARDONNAY (Y