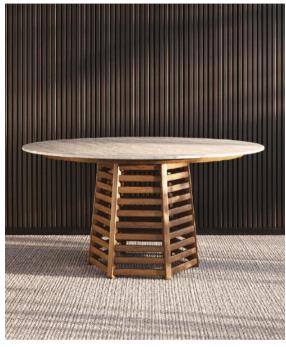

. It is not just about providing comfortable and stylish furniture; it is an expression of ADRIANA HOYOS' commitment to raising awareness about the importance of nature and its preservation.









At the heart of the Amazonika Collection lies a deep appreciation for the beauty of nature, culture, and our heritage in design.

Inspired by the captivating landscapes, diverse flora and fauna, and powerful traditions of the Amazon region.









# CREATIVE PROCESS











## OUR PRODUCTS

The pieces in the collection were designed to connect you with nature, crafting a comfortable outdoor ambiance.





ARMLESS ONE SEAT 220

ARMLESS THREE SEAT 200







OTTOMAN 210

FOOTSTOOL 200





COCKTAIL TABLE 501









SOFA 200





SIDE TABLE 511







SIDE TABLE 501

### DINING TABLE 511



DINING TABLE 541







DINING TABLE 531







### SIDE CHAIR 100



DINING TABLE 501



ARMCHAIR 100











The Amazonika Collection features an exclusive selection of fabrics designed specifically for our outdoor products.

Each fabric contains a **waterproof layer** that prevents water from seeping through, ensuring protection against rain and humidity. Additionally, a mesh backing enhances the fabric's durability, maintaining its aesthetic appeal over time.



# SOLID FABRICS













MUSTARD COPACABANA AF001

SAND COPACABANA AF002

MUSTARD PARADISE AF003

**B&W PARADISE** AF004



MUSTARD WAIKIKI AF005



SAND WAIKIKI AF006



NAVY WAIKIKI AF007



TERRA (Z) CHARDONNAY (Y) PALMA (L) JAMA (J)



MARMORIO (O)









adrianahoyos.com