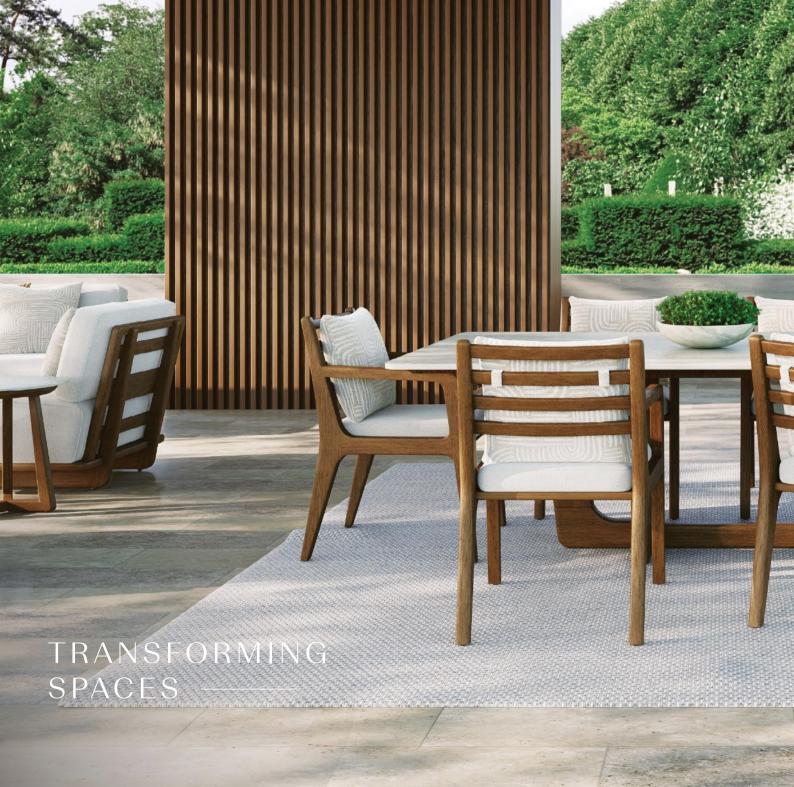

# HI ADRIANA HOYOS OUTDOOR

AMAZONIKA

Amazonika transforms the beauty of nature into luxurious outdoor living. It's about bringing the elegance of indoor spaces to the open air with durability and style. The new luxury is outdoors, and Amazonika is the perfect invitation to embrace it.

Cideiana Hoyos.

Amazonika represents a seamless connection between modern living spaces and the natural world. It is not just about providing comfortable and stylish furniture; it is an expression of ADRIANA HOYOS' commitment to raising awareness about the importance of nature and its preservation.

At the heart of the Amazonika Collection lies a deep appreciation for the beauty of nature, culture, and our heritage in design.

Inspired by the captivating landscapes, diverse flora and fauna, and powerful traditions of the Amazon region.