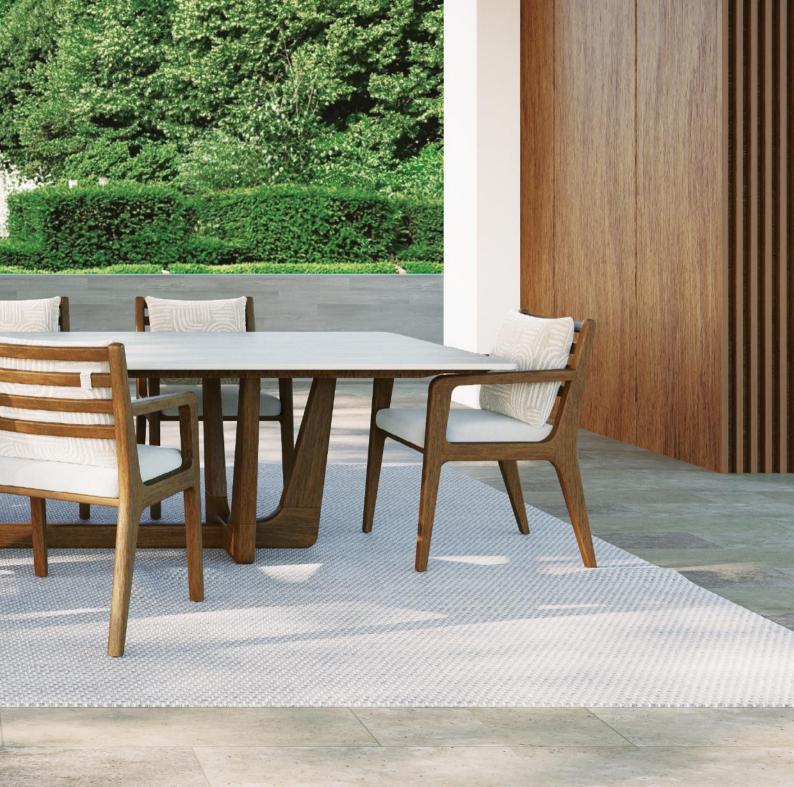

### DINING TABLE 511

DINING TABLE 541

DINING TABLE 531

### SIDE CHAIR 100

DINING TABLE 501

ARMCHAIR 100

The Amazonika Collection features an exclusive selection of fabrics designed specifically for our outdoor products.

Each fabric contains a **waterproof layer** that prevents water from seeping through, ensuring protection against rain and humidity. Additionally, a mesh backing enhances the fabric's durability, maintaining its aesthetic appeal over time.