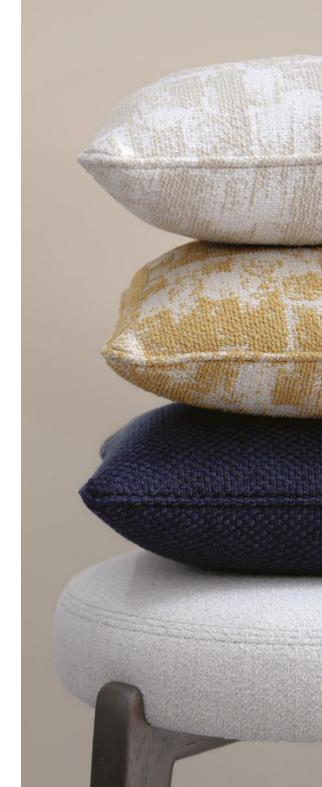

### SIDE CHAIR 100

DINING TABLE 501

ARMCHAIR 100

The Amazonika Collection features an exclusive selection of fabrics designed specifically for our outdoor products.

Each fabric contains a **waterproof layer** that prevents water from seeping through, ensuring protection against rain and humidity. Additionally, a mesh backing enhances the fabric's durability, maintaining its aesthetic appeal over time.

# SOLID FABRICS

MUSTARD COPACABANA AF001

SAND COPACABANA AF002

MUSTARD PARADISE AF003

**B&W PARADISE** AF004

MUSTARD WAIKIKI AF005

SAND WAIKIKI AF006

NAVY WAIKIKI AF007