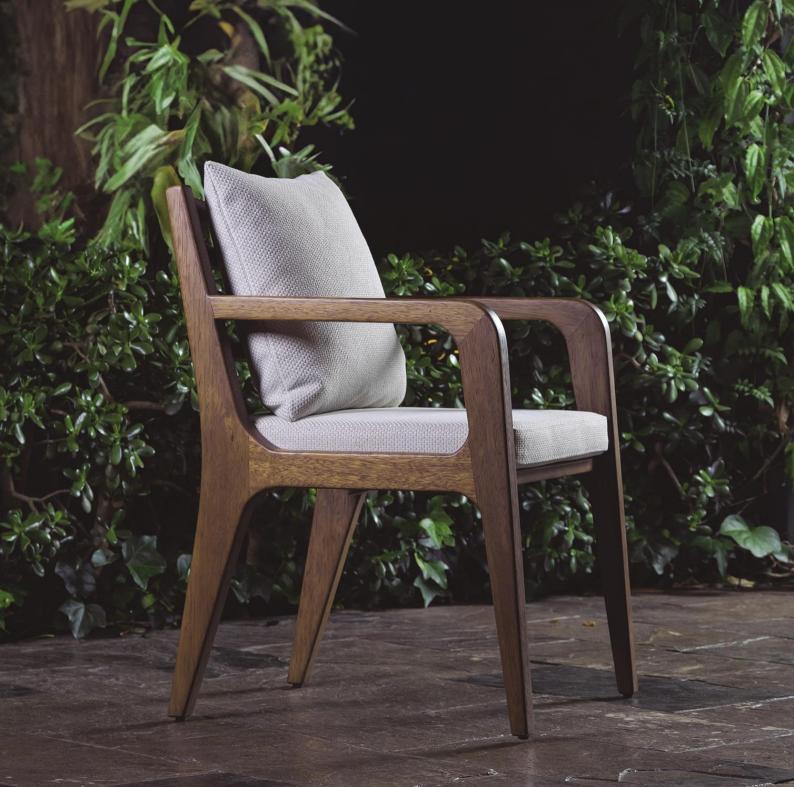

### SIDE CHAIR 100

DINING TABLE 501

ARMCHAIR 100

The Amazonika Collection features an exclusive selection of fabrics designed specifically for our outdoor products.

Each fabric contains a **waterproof layer** that prevents water from seeping through, ensuring protection against rain and humidity. Additionally, a mesh backing enhances the fabric's durability, maintaining its aesthetic appeal over time.