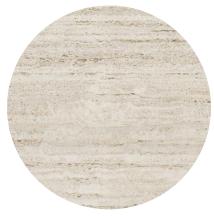

#### SIDE CHAIR 100

TRANSFORMING SPACES

The Amazonika Collection features an exclusive selection of fabrics designed specifically for our outdoor products.

Each fabric contains a **waterproof layer** that prevents water from seeping through, ensuring protection against rain and humidity. Additionally, a mesh backing enhances the fabric's durability, maintaining its aesthetic appeal over time.

### ACCENT FABRICS \_\_\_\_\_ Exclusive use for decorative pillows

MUSTARD WAIKIKI AF005

SAND WAIKIKI AF006

NAVY WAIKIKI AF007