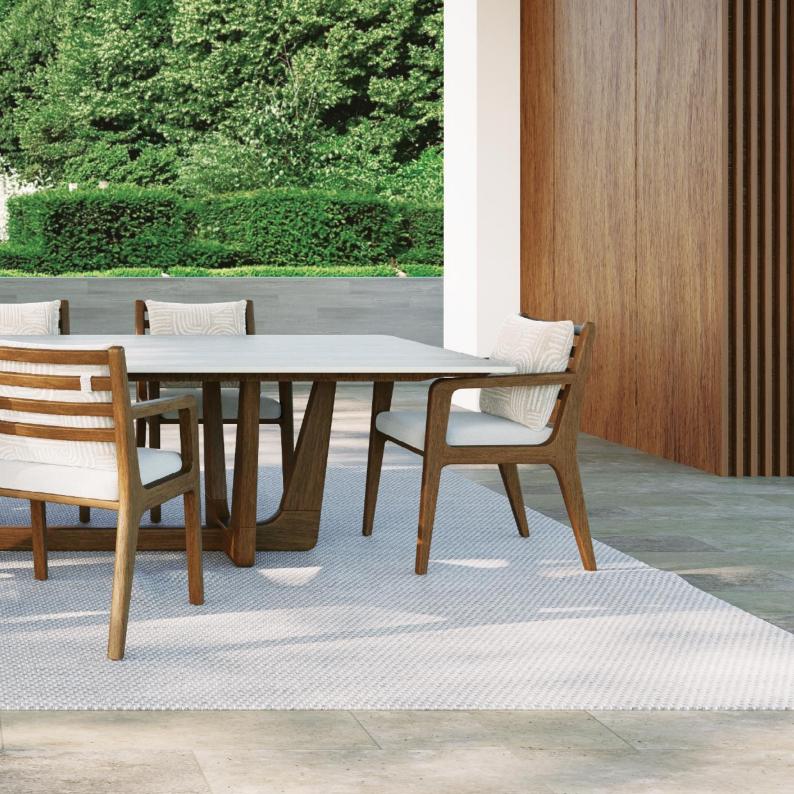

### OUR PRODUCTS

The pieces in the collection were designed to connect you with nature, crafting a comfortable outdoor ambiance.

ARMLESS ONE SEAT 220

### CONNECTED TO NATURE

SOFA 200

UPHOISTERED CHAIR 200

he was a starting of the second second second

SIDE TABLE 501

DINING TABLE 521

DINING TABLE 511

DINING TABLE 531

DINING TABLE 501

ARMCHAIR 100

#### SIDE CHAIR 100

TRANSFORMING SPACES

The Amazonika Collection features an exclusive selection of fabrics designed specifically for our outdoor products.

Each fabric contains a **waterproof layer** that prevents water from seeping through, ensuring protection against rain and humidity. Additionally, a mesh backing enhances the fabric's durability, maintaining its aesthetic appeal over time.