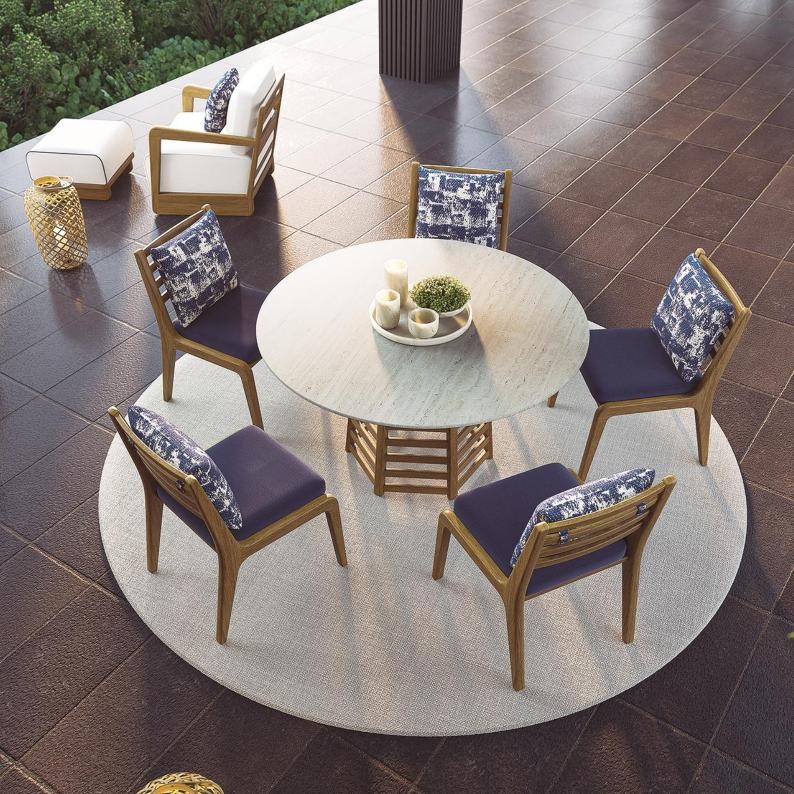

### CONNECTED TO NATURE

SOFA 200

UPHOISTERED CHAIR 200

he was a starting of the second second second

SIDE TABLE 501

DINING TABLE 521

DINING TABLE 511

DINING TABLE 531

DINING TABLE 501

ARMCHAIR 100

#### SIDE CHAIR 100

TRANSFORMING SPACES

The Amazonika Collection features an exclusive selection of fabrics designed specifically for our outdoor products.

Each fabric contains a **waterproof layer** that prevents water from seeping through, ensuring protection against rain and humidity. Additionally, a mesh backing enhances the fabric's durability, maintaining its aesthetic appeal over time.