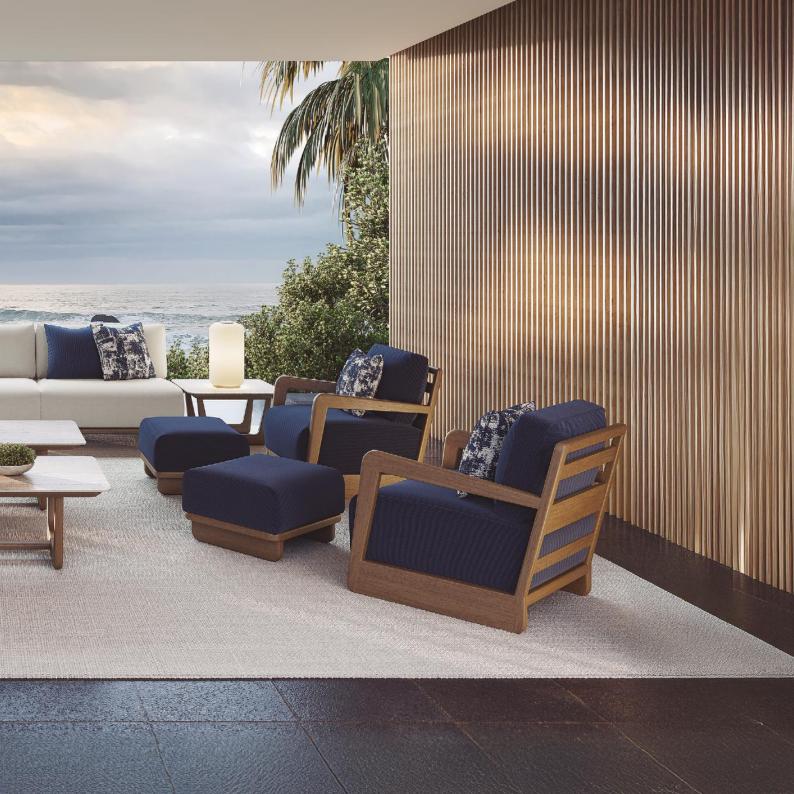

### CONNECTED TO NATURE

SOFA 200

UPHOISTERED CHAIR 200

he was a starting of the second second second

SIDE TABLE 501

DINING TABLE 521

DINING TABLE 511

DINING TABLE 531

#### SIDE CHAIR 100

TRANSFORMING SPACES

The Amazonika Collection features an exclusive selection of fabrics designed specifically for our outdoor products.

Each fabric contains a **waterproof layer** that prevents water from seeping through, ensuring protection against rain and humidity. Additionally, a mesh backing enhances the fabric's durability, maintaining its aesthetic appeal over time.