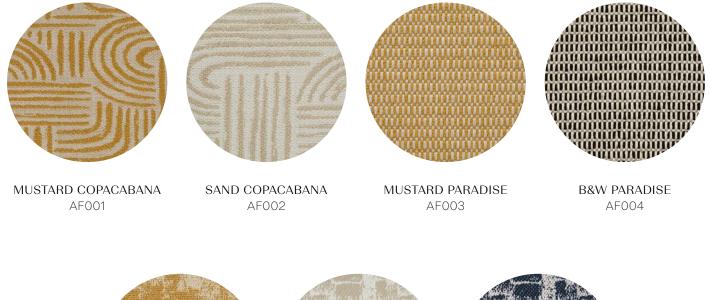

#### SIDE CHAIR 100

TRANSFORMING SPACES

The Amazonika Collection features an exclusive selection of fabrics designed specifically for our outdoor products.

Each fabric contains a **waterproof layer** that prevents water from seeping through, ensuring protection against rain and humidity. Additionally, a mesh backing enhances the fabric's durability, maintaining its aesthetic appeal over time.

### SOLID FABRICS \_\_\_\_\_

### ACCENT FABRICS \_\_\_\_\_ Exclusive use for decorative pillows

MUSTARD WAIKIKI AF005

SAND WAIKIKI AF006

NAVY WAIKIKI AF007