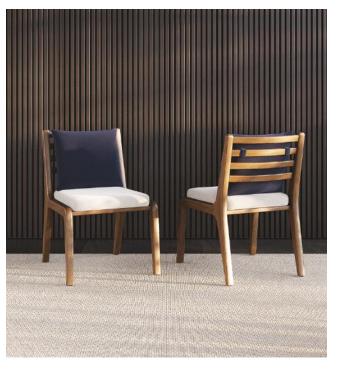

#### SIDE CHAIR 100

TRANSFORMING SPACES

The Amazonika Collection features an exclusive selection of fabrics designed specifically for our outdoor products.

Each fabric contains a **waterproof layer** that prevents water from seeping through, ensuring protection against rain and humidity. Additionally, a mesh backing enhances the fabric's durability, maintaining its aesthetic appeal over time.