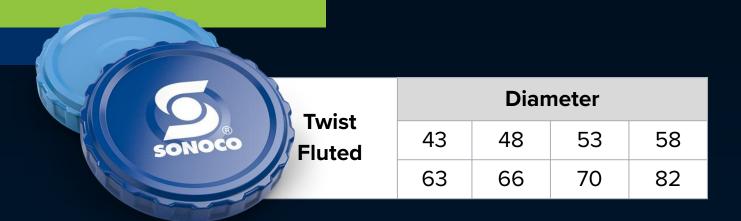

#### Closures

| Twist | Diameter |    |    | SOMO CO |
|-------|----------|----|----|---------|
| Deep  | 38       | 58 | 63 |         |
|       | 66       | 70 |    |         |

|              | Diameter |    |    |    | Better Packaging. Better Life. |
|--------------|----------|----|----|----|--------------------------------|
| Twist<br>Eco | 53       | 58 | 63 | 66 | SONOCO                         |
| ECO          | 70       | 77 | 82 |    |                                |