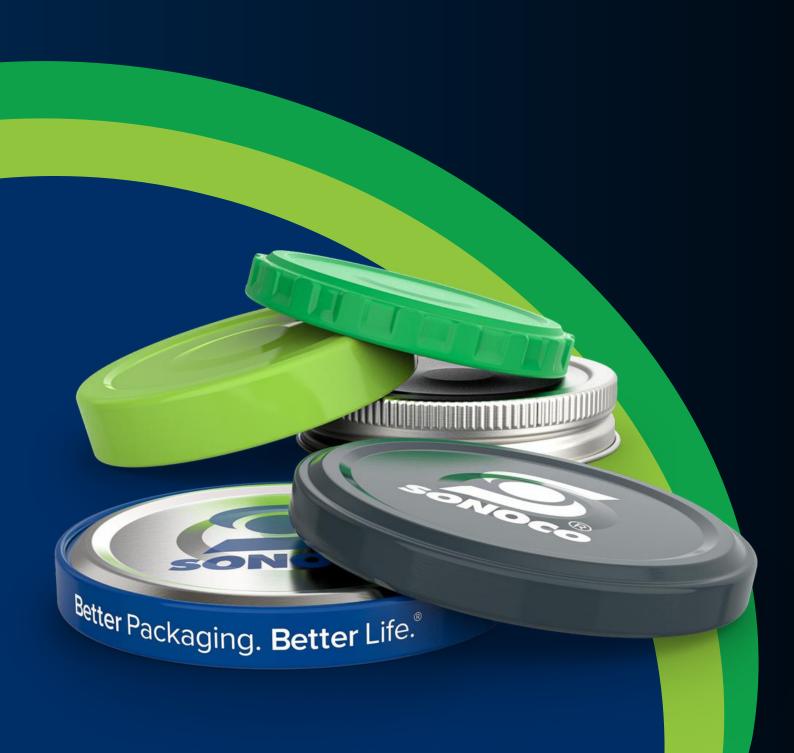

#### Closures

| Twist | Diameter |    |    | SOMO CO |
|-------|----------|----|----|---------|
| Deep  | 38       | 58 | 63 |         |
|       | 66       | 70 |    |         |

|              | Diameter |    |    |    | Better Packaging. Better Life. |
|--------------|----------|----|----|----|--------------------------------|
| Twist<br>Eco | 53       | 58 | 63 | 66 | SONOCO                         |
| ECO          | 70       | 77 | 82 |    |                                |

#### Closures

| Twist<br>Medium | Diameter |    |    |  |  |
|-----------------|----------|----|----|--|--|
|                 | 30       | 33 | 38 |  |  |

51

63

| Home<br>Canning | Diameter |    |    |  |
|-----------------|----------|----|----|--|
|                 | 56       | 70 | 86 |  |
|                 | 56       | 70 | 86 |  |