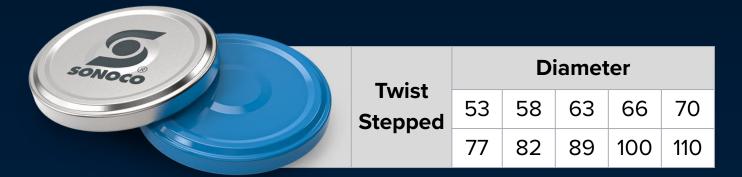

#### Closures

| Twist<br>Medium | Diameter |    |    |  |  |
|-----------------|----------|----|----|--|--|
|                 | 30       | 33 | 38 |  |  |

51

63

| Home<br>Canning | Diameter |    |    |  |
|-----------------|----------|----|----|--|
|                 | 56       | 70 | 86 |  |
|                 | 56       | 70 | 86 |  |