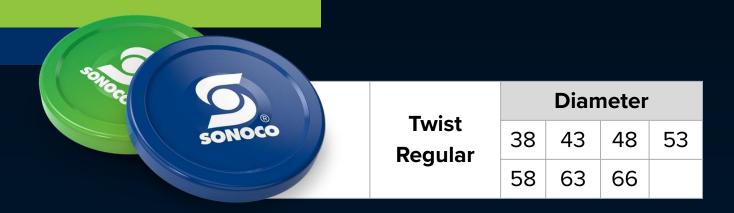

#### Closures

| Twist | Diameter |    |    | SOMO CO |
|-------|----------|----|----|---------|
| Deep  | 38       | 58 | 63 |         |
|       | 66       | 70 |    |         |

|              | Diameter |    |    |    | Better Packaging. Better Life. |
|--------------|----------|----|----|----|--------------------------------|
| Twist<br>Eco | 53       | 58 | 63 | 66 | SONOCO                         |
| ECO          | 70       | 77 | 82 |    |                                |