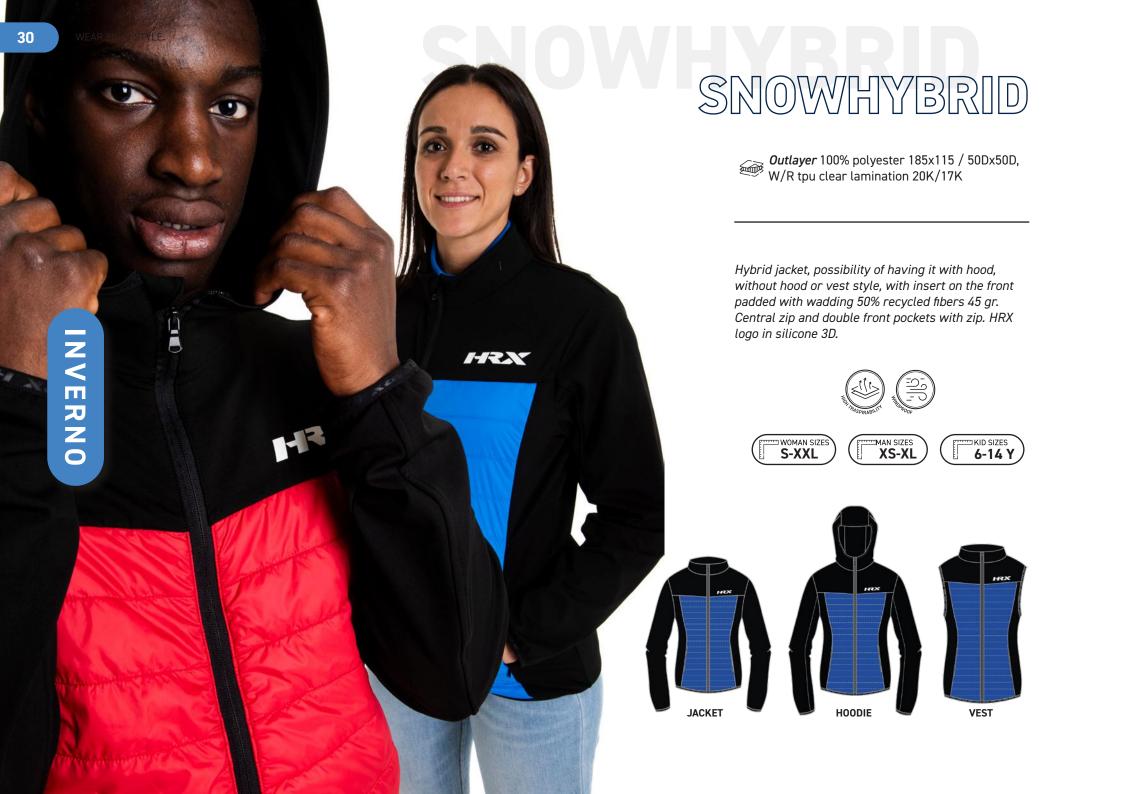

#### RAINCOAT

Outlayer 100% polyester 185x115 / 50Dx50D, W/R tpu clear lamination 20K/17K

Waterproof raincoat made of soft fabric with breathable membrane with 20,000 water columns, all seams are heat sealed and there is a aeration opening on the back.

Fixed and adjustable hood that fits easily over the helmet. Thanks to the presence of practical buttons can be extended to half calf while maintaining freedom of movement.

Adjustable sleeve bottom. HRX logo in silicone 3D.