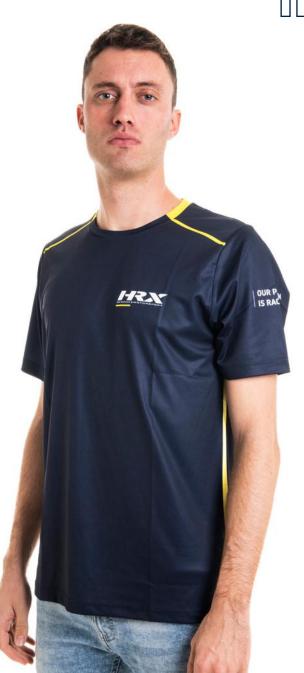

## INDIANAPOLIS

Sublimated T-shirt with high breathability and stretch, ideal for comfort and optimal performance in any situation.