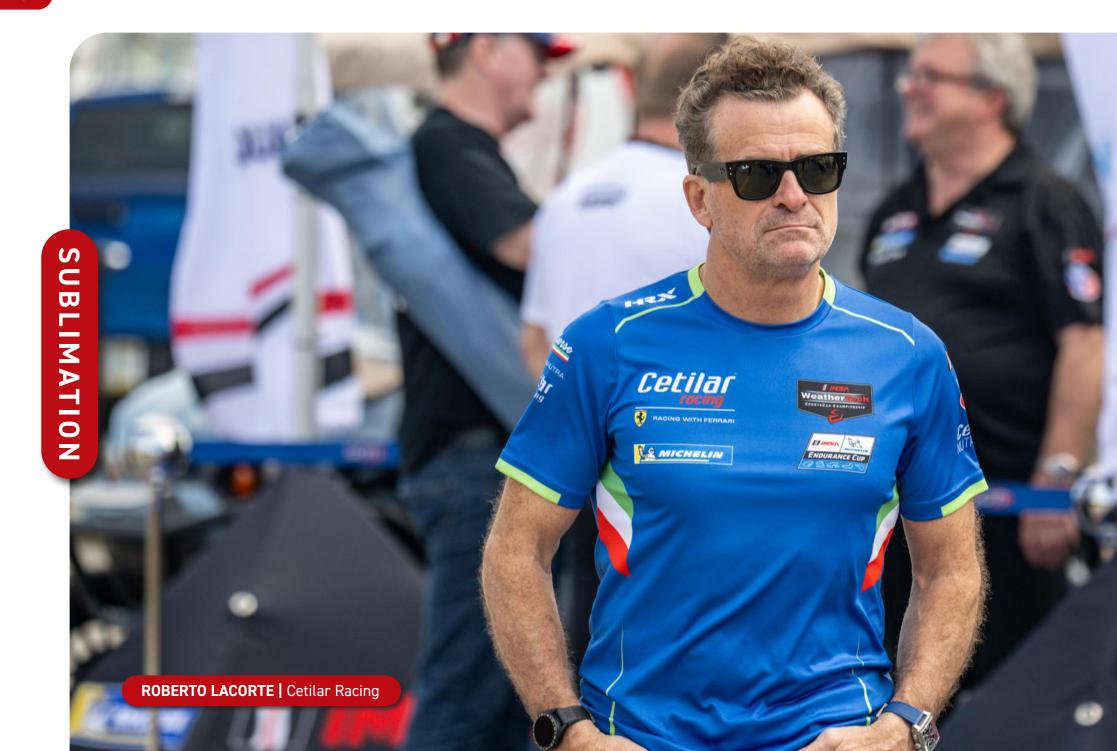

## INDIANAPOLIS

Sublimated T-shirt with high breathability and stretch, ideal for comfort and optimal performance in any situation.