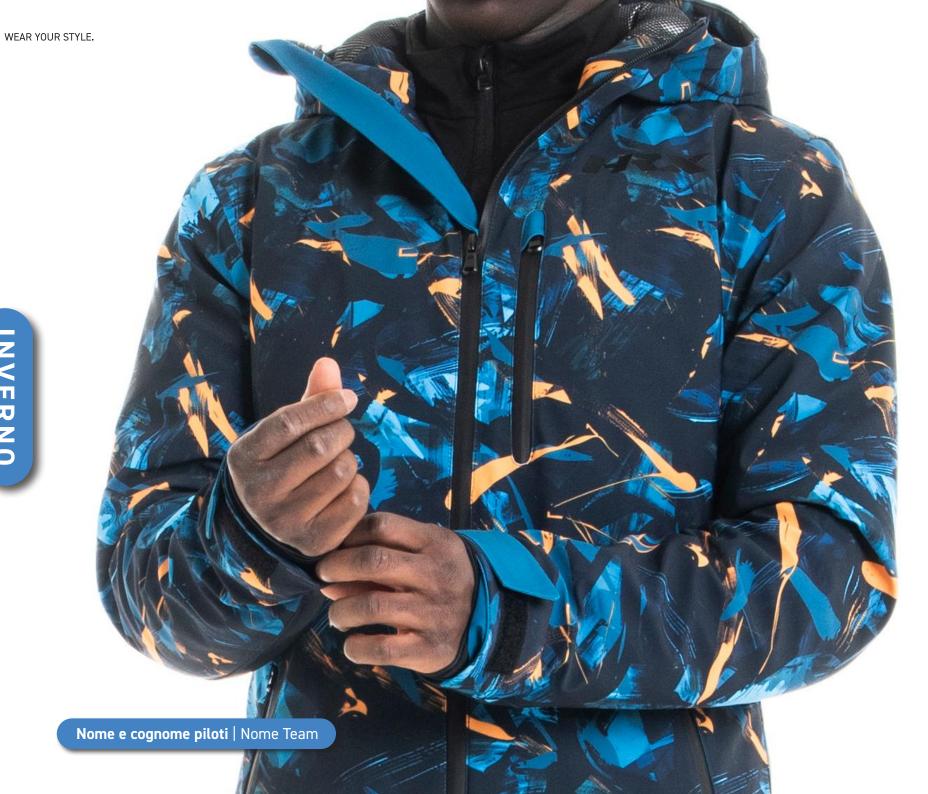

## SNOWPEAK

JACKETS

External fabric: 78% polyester - 16% elastan 6% polyurethane

Lining: 100% polyamide

Wadding: 50% recycled polyester fibers

50% virgin polyester fibers

Jacket with sublimable fabric 25.000 water columns and breathability 11.000 gr/ sqm, 150 gr padding.

Fixed and adjustable hood, waterproof zip on central opening, pockets and side opening aerations.

The bottom of the jacket is adjustable with elastic cord, the bottom sleeve is adjustable by alamaro with velcro. On the sleeve bottom there is also the lycra cuff with a thumb hole.

Ski pass pocket on left sleeve. Inside we find a pocket with zip and double pockets in mesh for mask, on the lumbar band an insert in warm fleece. HRX logo in silicone 3D.

- 2 Hood visor
- 3 Lining in silver mesh
- 4 Inner pocket with zip