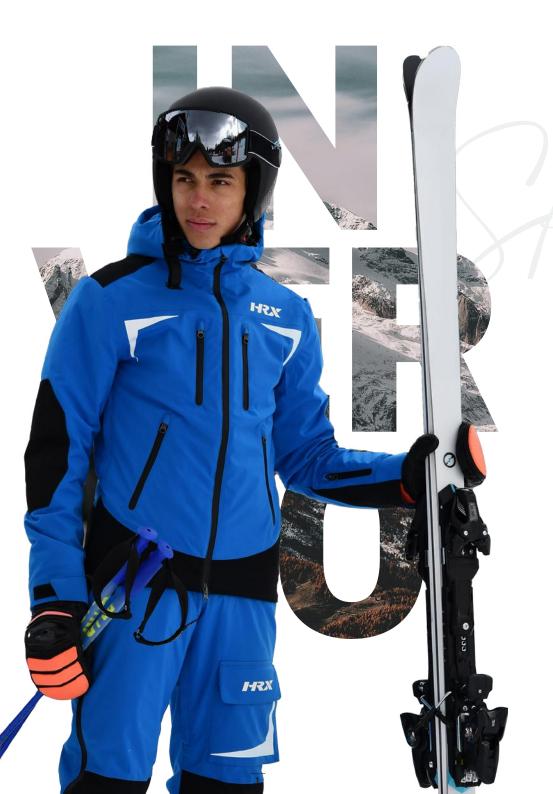

## SNOWPEAK

JACKETS

External fabric: 78% polyester - 16% elastan 6% polyurethane

Lining: 100% polyamide

Wadding: 50% recycled polyester fibers

50% virgin polyester fibers

Jacket with sublimable fabric 25.000 water columns and breathability 11.000 gr/ sqm, 150 gr padding.

Fixed and adjustable hood, waterproof zip on central opening, pockets and side opening aerations.

The bottom of the jacket is adjustable with elastic cord, the bottom sleeve is adjustable by alamaro with velcro. On the sleeve bottom there is also the lycra cuff with a thumb hole.

Ski pass pocket on left sleeve. Inside we find a pocket with zip and double pockets in mesh for mask, on the lumbar band an insert in warm fleece. HRX logo in silicone 3D.

- 2 Hood visor
- 3 Lining in silver mesh
- 4 Inner pocket with zip