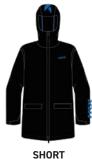

#### RAINCOAT

Outlayer 100% polyester 185x115 / 50Dx50D, W/R tpu clear lamination 20K/17K

Waterproof raincoat made of soft fabric with breathable membrane with 20,000 water columns, all seams are heat sealed and there is a aeration opening on the back.

Fixed and adjustable hood that fits easily over the helmet. Thanks to the presence of practical buttons can be extended to half calf while maintaining freedom of movement.

Adjustable sleeve bottom. HRX logo in silicone 3D.