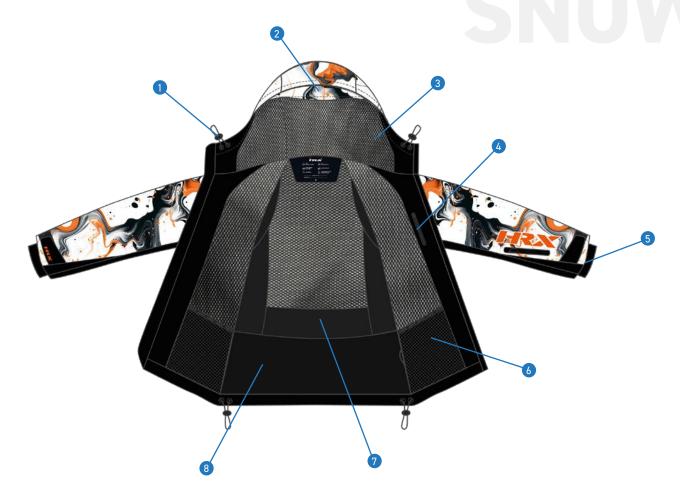

Ski pass pocket on left sleeve. Inside we find a pocket with zip and double pockets in mesh for mask, on the lumbar band an insert in warm fleece. HRX logo in silicone 3D.

- 2 Hood visor
- 3 Lining in silver mesh
- 4 Inner pocket with zip

- 5 Lycra cuff with thumb hole
- 6 Inner pocket in mesh for mask
- Warm insert on lumbar band
- 8 Coating lining