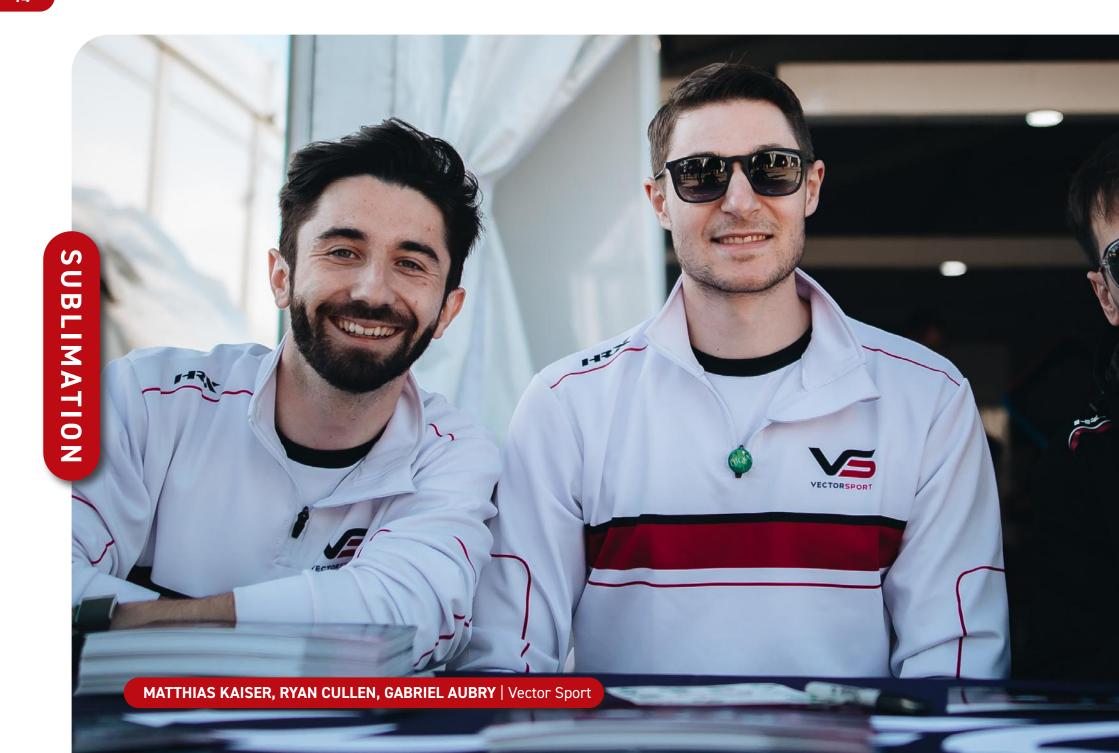

## INDIANAPOLIS

Sublimated T-shirt with high breathability and stretch, ideal for comfort and optimal performance in any situation.