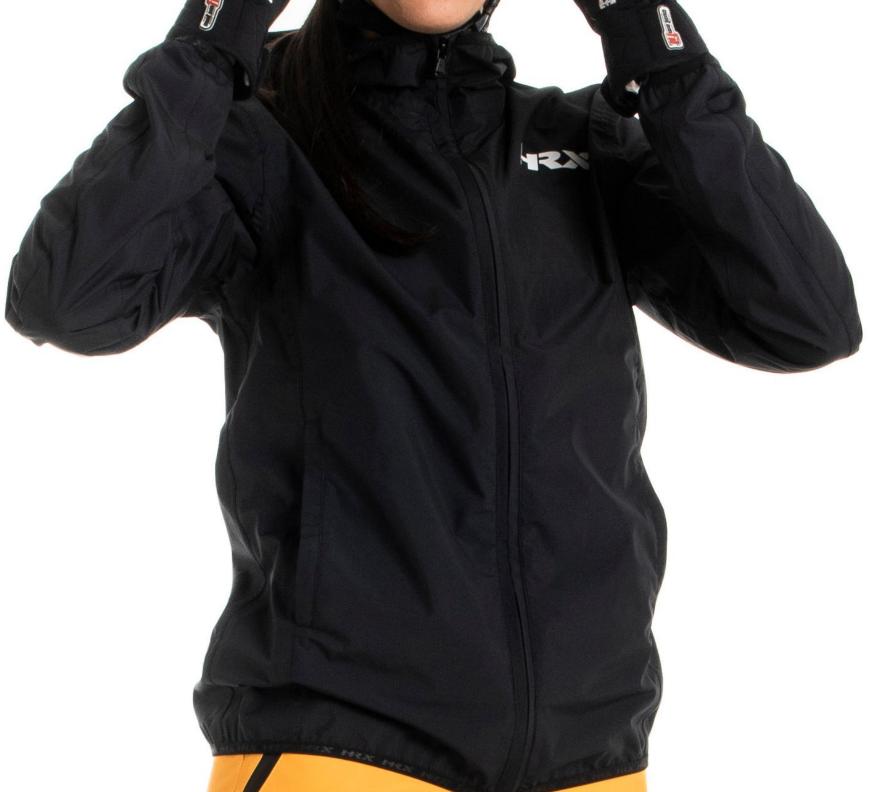

## SEBRING

RAIN JACKET

Durable and functional rain shell designed to offer maximum protection in all conditions.

#### **OUTER LAYER**

COATED FABRIC - 100% polyester

#### INNER LAYER

BLACK MESH FABRIC - 100% nylon

NO HOOD