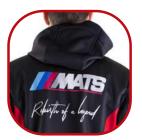

## BAHREIN

SWEATSHIRT

Comfortable gauzed sweatshirt with high-definition print, ideal for a casual, modern look.

100% polyester

130 gr/m²

LONG ZIP HOOD/NO HOOD

HALF-ZIP NO HOOD

HOODIE WITH CENTRAL POCKET