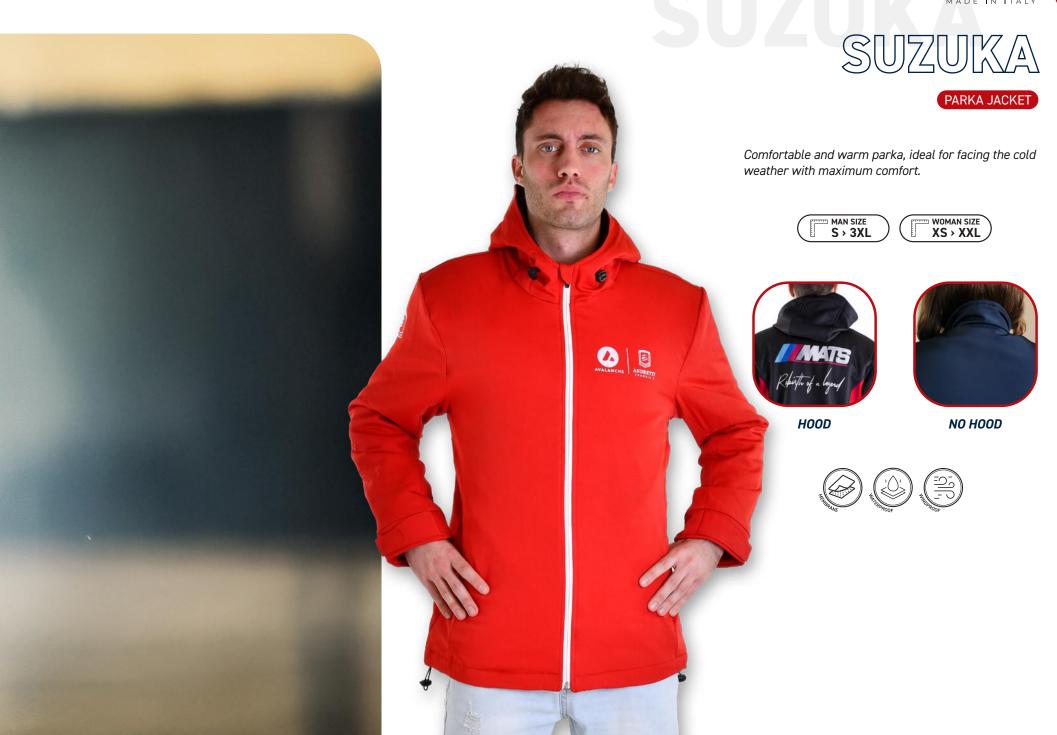

## BAHREIN

SWEATSHIRT

Comfortable gauzed sweatshirt with high-definition print, ideal for a casual, modern look.

100% polyester

130 gr/m²

LONG ZIP HOOD/NO HOOD

HALF-ZIP NO HOOD

HOODIE WITH CENTRAL POCKET