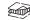

## SEPANG

TROLLEY

100% polyester

Duffel bag on a trolley with rigid base. Extendable handle. Also available in trolley version. Ball-bearing wheels (trolley version). Silent wheel option.

BAG SIZE 35x35x70 cm