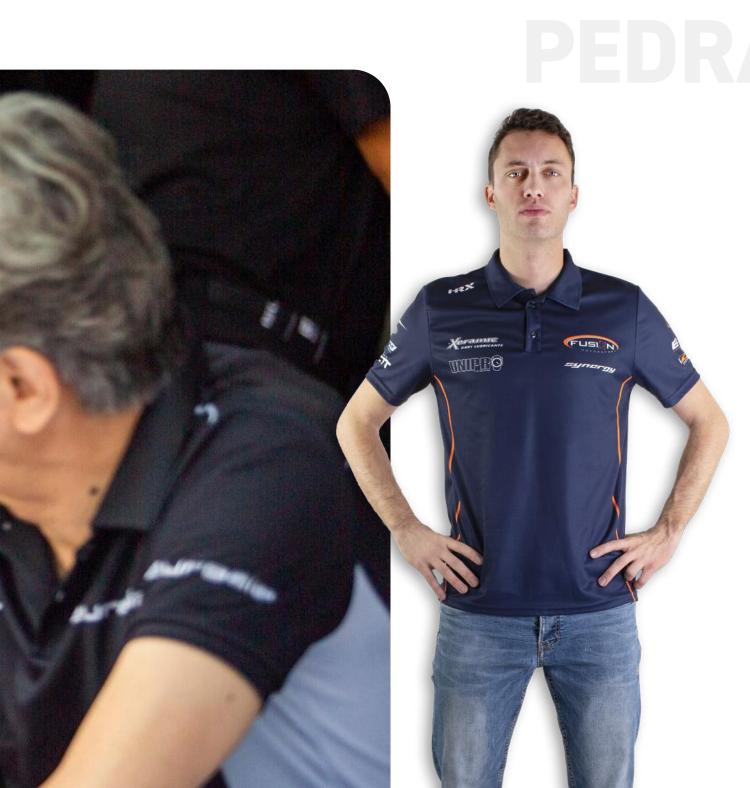

## PEDRALBES

P0L0

Stylish and breathable sublimated polo shirt, perfect for refined style without sacrificing comfort.

**BUTTONS** 

CLIPS

85% polyester, 15% elastan

145 gr/m²