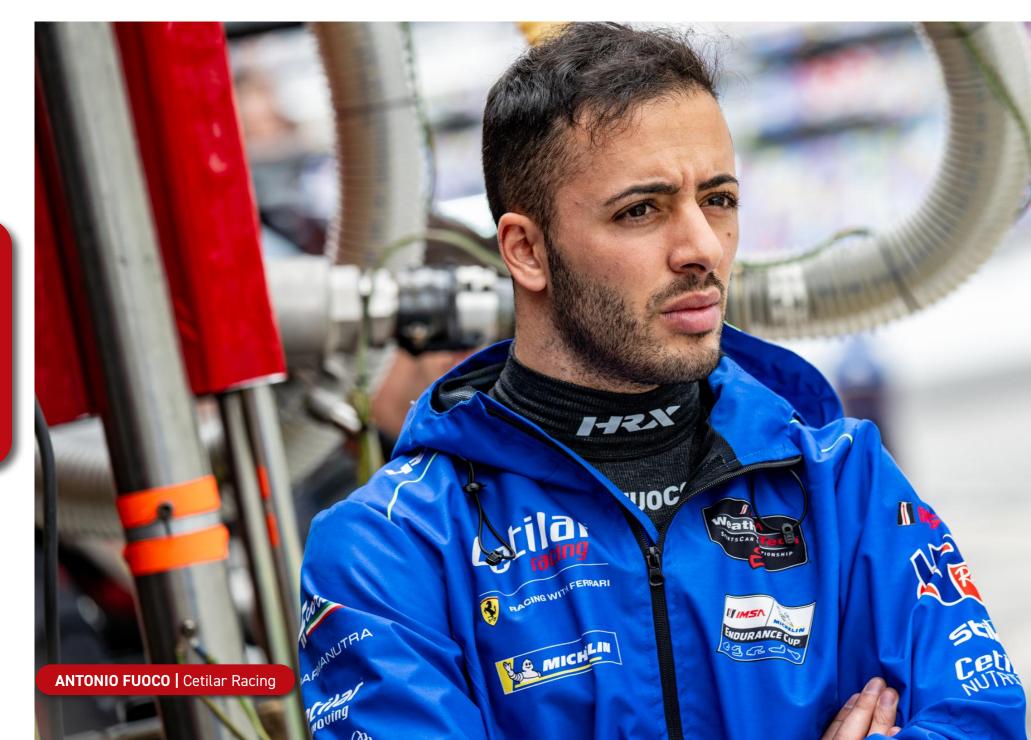

breathable sublimated polo shirt, perfect for refined style without sacrificing comfort.





**BUTTONS** 

CLIPS











85% polyester, 15% elastan



145 gr/m²



#### **PIQUET FABRIC**



95% polyester, 5% elastan



195 gr/m²



#### PERFORATED FABRIC



100% polyester



120 gr/m<sup>2</sup>



MADE IN ITALY

## BAHREIN

SWEATSHIRT

Comfortable gauzed sweatshirt with high-definition print, ideal for a casual, modern look.





100% polyester



130 gr/m²



LONG ZIP HOOD/NO HOOD



HALF-ZIP NO HOOD



HOODIE WITH CENTRAL POCKET









## SEBRING

RAIN JACKET

Durable and functional rain shell designed to offer maximum protection in all conditions.







#### **OUTER LAYER**

COATED FABRIC - 100% polyester



#### INNER LAYER

BLACK MESH FABRIC - 100% nylon







NO HOOD











## DAYTONA

LIGHT JACKET

Lightweight waterproof and windproof jacket, the perfect choice for dealing with rain and wind in style.







#### INNER LAYER

BLACK MESH FABRIC - 100% nylon





HOOD

NO HOOD











# BLIMATION CHARLES LECLERC MON ACO



**DETACHABLE HOOD** 



NO HOOD



DETACHABLE SLEEVES

## VILLENEUVE

PADDED JACKET

A padded and warm winter jacket fully customisable: whit or whitout hood and whit detachable sleeves.







#### OUTER LAYER

COATED/PADDED FABRIC - 100% polyester









## SEPANG

TROLLEY



100% polyester

Duffel bag on a trolley with rigid base. Extendable handle. Also available in trolley version. Ball-bearing wheels (trolley version). Silent wheel option.

BAG SIZE 35x35x70 cm





Racing is always racing.





## SKINVEAR REVOLUTION

**SKIWE