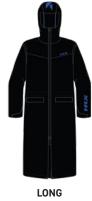

#### RAINCOAT

Outlayer 100% polyester 185x115 / 50Dx50D, W/R tpu clear lamination 20K/17K

Waterproof raincoat made of soft fabric with breathable membrane with 20,000 water columns, all seams are heat sealed and there is a aeration opening on the back.

Fixed and adjustable hood that fits easily over the helmet. Thanks to the presence of practical buttons can be extended to half calf while maintaining freedom of movement.

Adjustable sleeve bottom. HRX logo in silicone 3D.