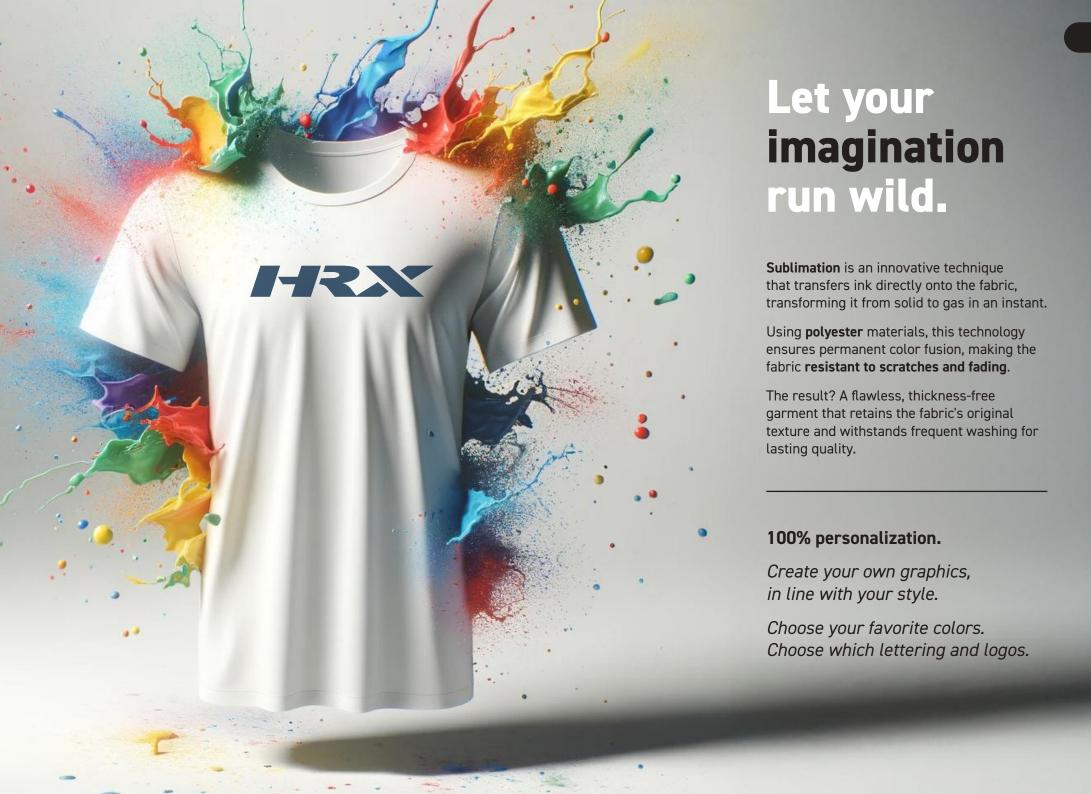

## INDIANAPOLIS

Sublimated T-shirt with high breathability and stretch, ideal for comfort and optimal performance in any situation.