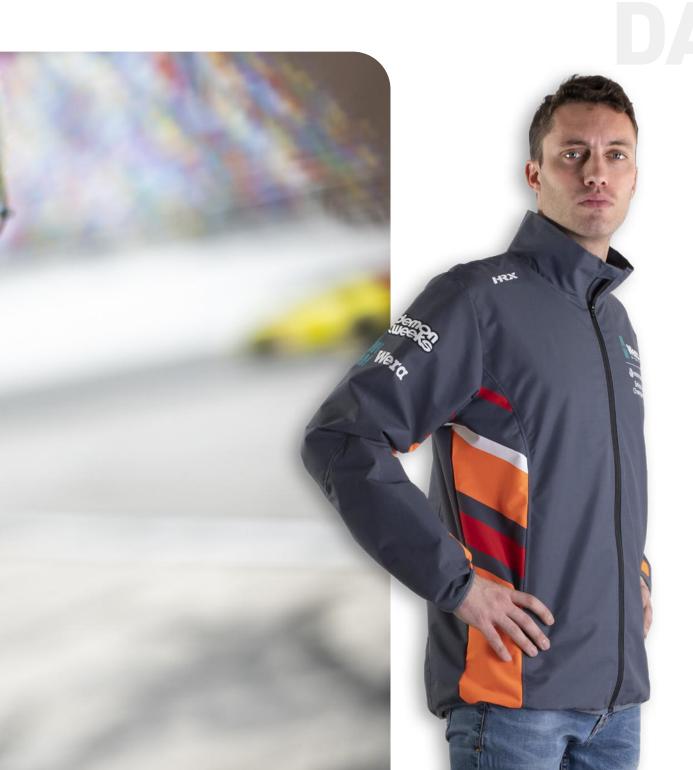

## DAYTONA

LIGHT JACKET

Lightweight waterproof and windproof jacket, the perfect choice for dealing with rain and wind in style.

#### INNER LAYER

BLACK MESH FABRIC - 100% nylon

HOOD

NO HOOD