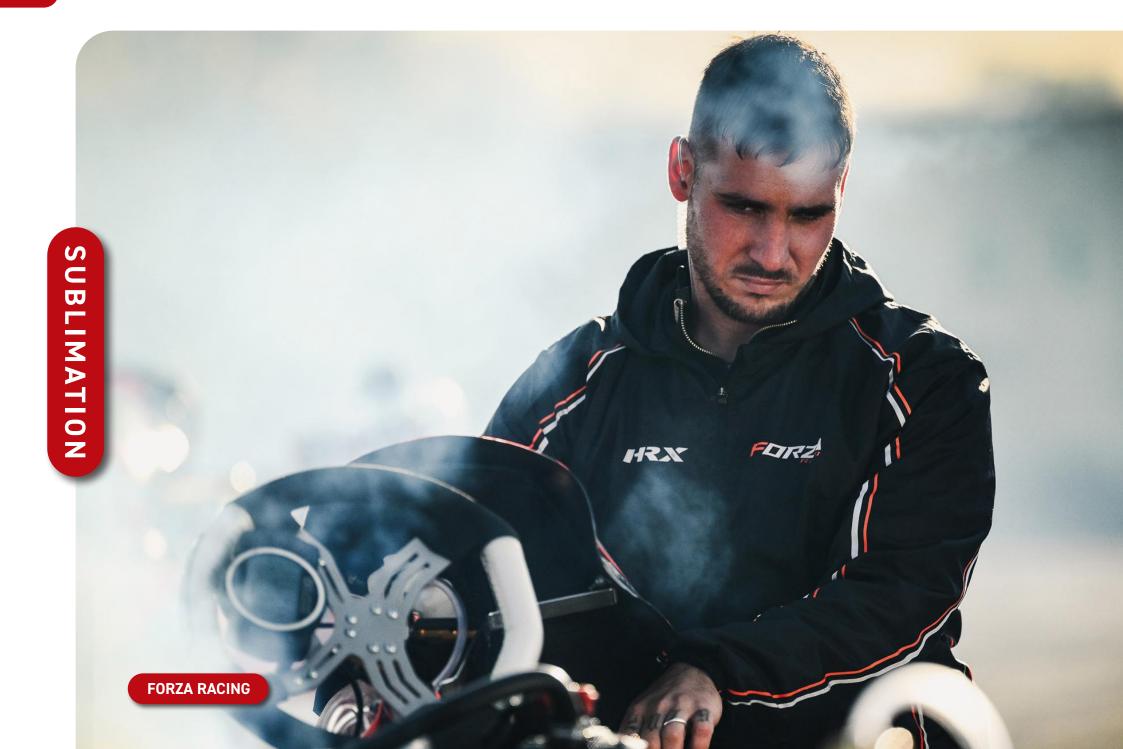

## INDIANAPOLIS

Sublimated T-shirt with high breathability and stretch, ideal for comfort and optimal performance in any situation.