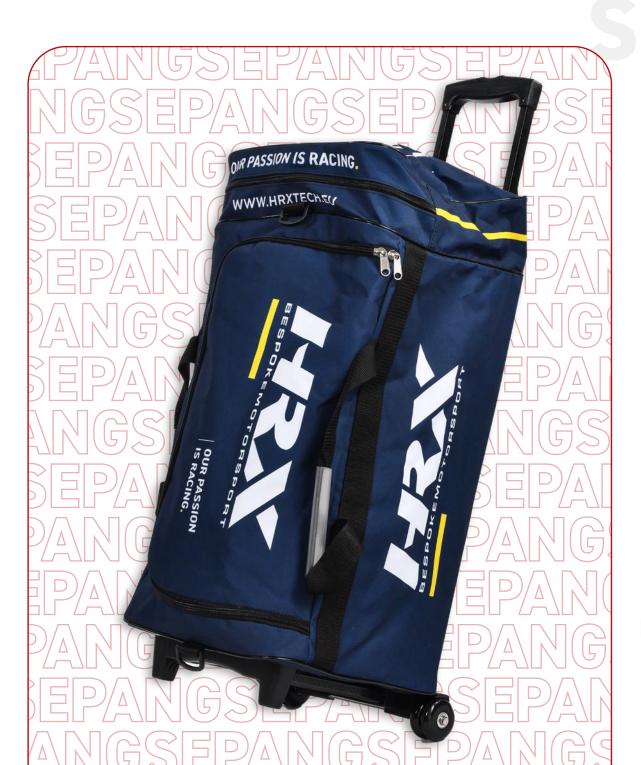

## SEPANG

TROLLEY

100% polyester

Duffel bag on a trolley with rigid base. Extendable handle. Also available in trolley version. Ball-bearing wheels (trolley version). Silent wheel option.

BAG SIZE 35x35x70 cm