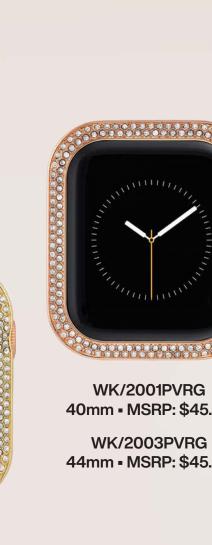

## Introducing: AirPod Cases

MSRP: \$35

WK/4002BGBHAP WK/4002BGBHPRO

40mm • MSRP: \$45.00

44mm • MSRP: \$45.00

WK/2001PVSV 40mm • MSRP: \$45.00

WK/2003PVSV 44mm • MSRP: \$45.00

WK/2001PVGP 40mm • MSRP: \$45.00