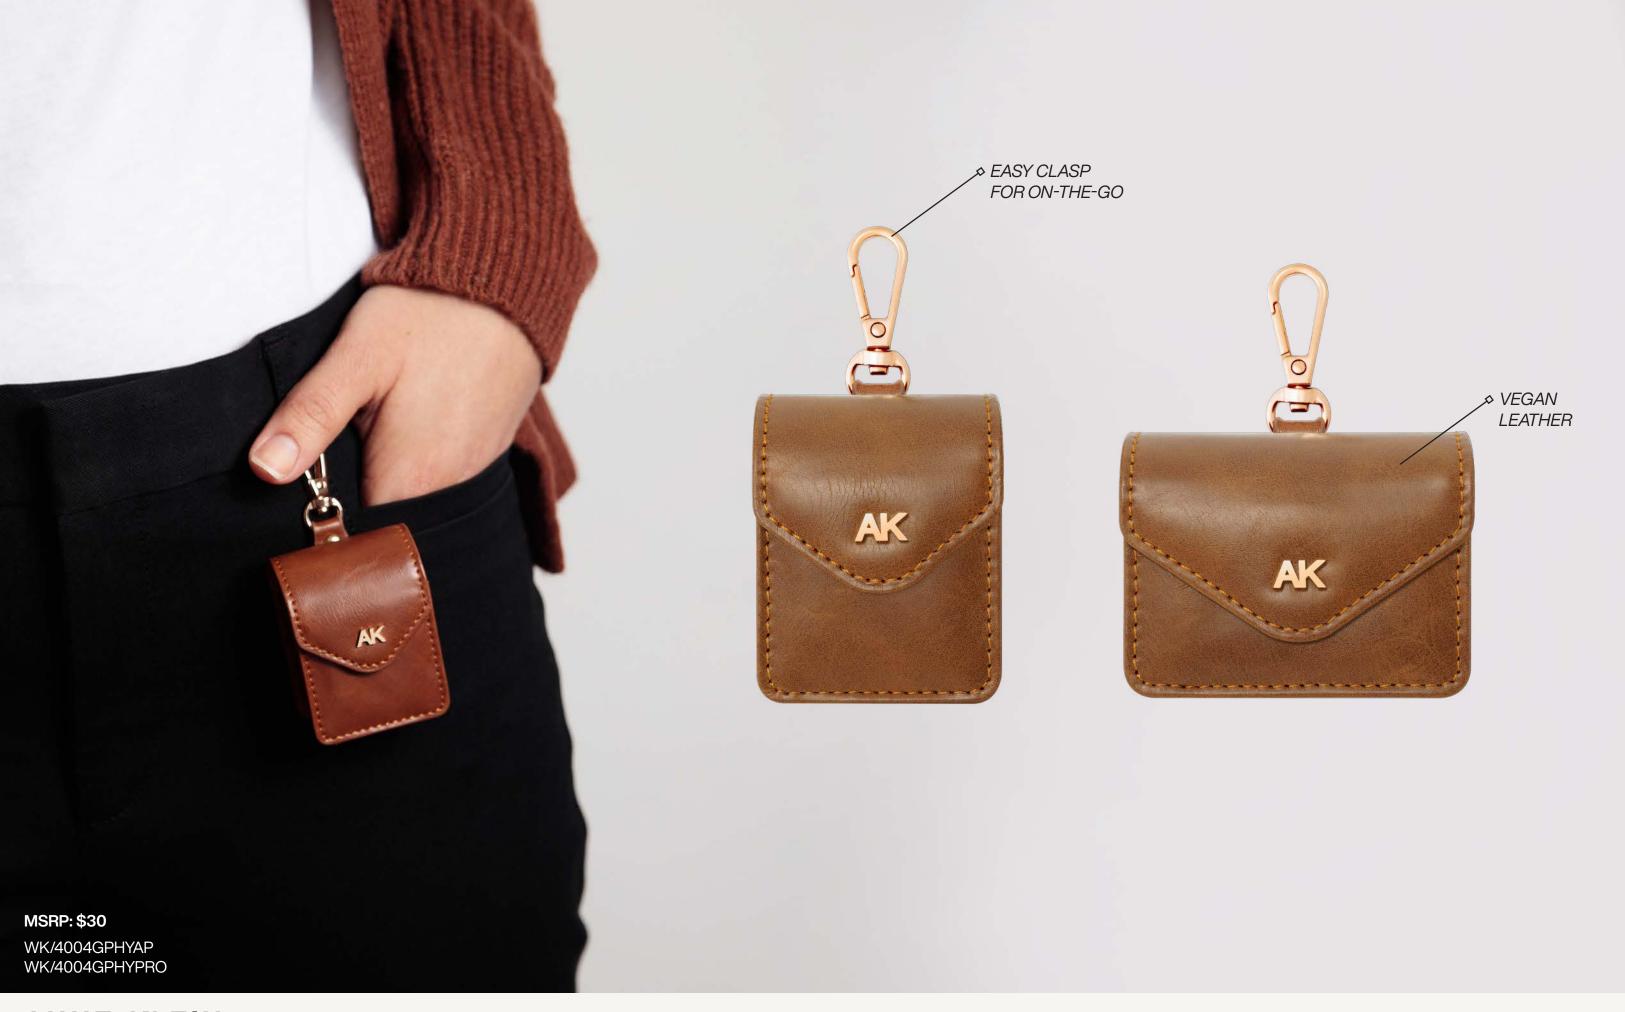

## Introducing: AirPod Cases

MSRP: \$35

WK/4002BGBHAP WK/4002BGBHPRO

40mm • MSRP: \$45.00

44mm • MSRP: \$45.00

WK/2001PVSV 40mm • MSRP: \$45.00

WK/2003PVSV 44mm • MSRP: \$45.00

WK/2001PVGP 40mm • MSRP: \$45.00