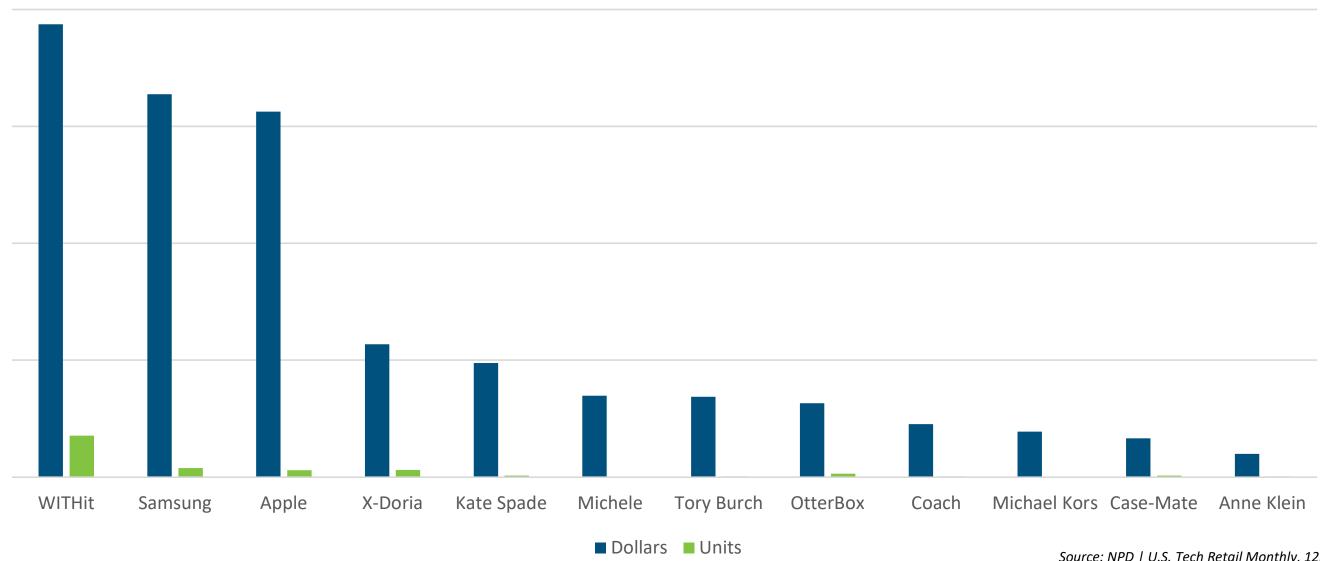

## Wearable Technology Accessories

WITHit is the #1 brand in both dollars and units for wearable tech accessories (bands and protective cases) for the 12 months ending October 2022.

Source: NPD | U.S. Tech Retail Monthly, 12ME October '22 Wearable Technology Accessories = Band, Protective Case, Protective Case/Band Combo