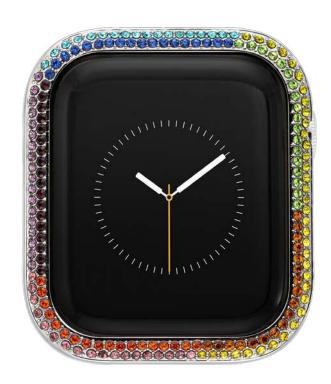

WK/1000RGBK 38/40mm • MSRP: \$55.00

WK/1001RGBK 42/44mm • MSRP: \$55.00

17

WK/1018SVSV 38/40mm • MSRP: \$85.00

WK/1019SVSV 42/44mm • MSRP: \$85.00

WK/1018GPGP384041 WK/1019GPGP424445 MSRP: \$85.00

WK/1021BKGP WK/1020RGBH 42/44mm • MSRP: \$75.00 38/40mm • MSRP: \$75.00

WK/1021RGBH 42/44mm • MSRP: \$75.00

WK-1025SVSV384041 WK-1025SVSV424445 MSRP: \$95.00