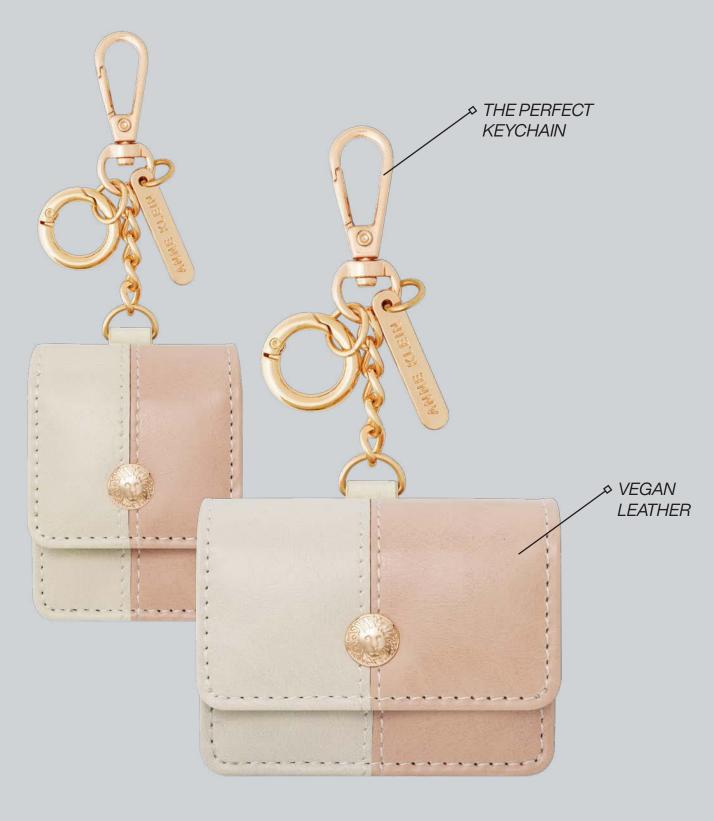

## Introducing: AirPod Cases

MSRP: \$35

WK/4002BGBHAP WK/4002BGBHPRO

40mm • MSRP: \$45.00

44mm • MSRP: \$45.00

WK/2001PVSV 40mm • MSRP: \$45.00

WK/2003PVSV 44mm • MSRP: \$45.00

WK/2001PVGP 40mm • MSRP: \$45.00