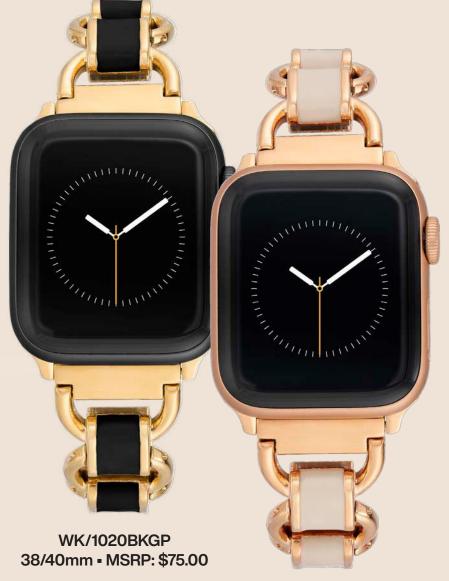

MSRP: \$75.00

when the President-elect's secretary called me. Before the ten Jackie a note to would conside the process ther ward the v

when the "Mrs. Kennedy is part of you would be kind to come see her next Monday at the hospital and maybe bring along some of your sketches." (Jackie was in Georgetown Hospital convalescing after the birth of the son John.) I replied that I would be delighted.

WK/1000RGBK 38/40mm • MSRP: \$55.00

WK/1001RGBK 42/44mm • MSRP: \$55.00

17

WK/1018SVSV 38/40mm • MSRP: \$85.00

WK/1019SVSV 42/44mm • MSRP: \$85.00

WK/1018GPGP384041 WK/1019GPGP424445 MSRP: \$85.00

WK/1021BKGP WK/1020RGBH 42/44mm • MSRP: \$75.00 38/40mm • MSRP: \$75.00