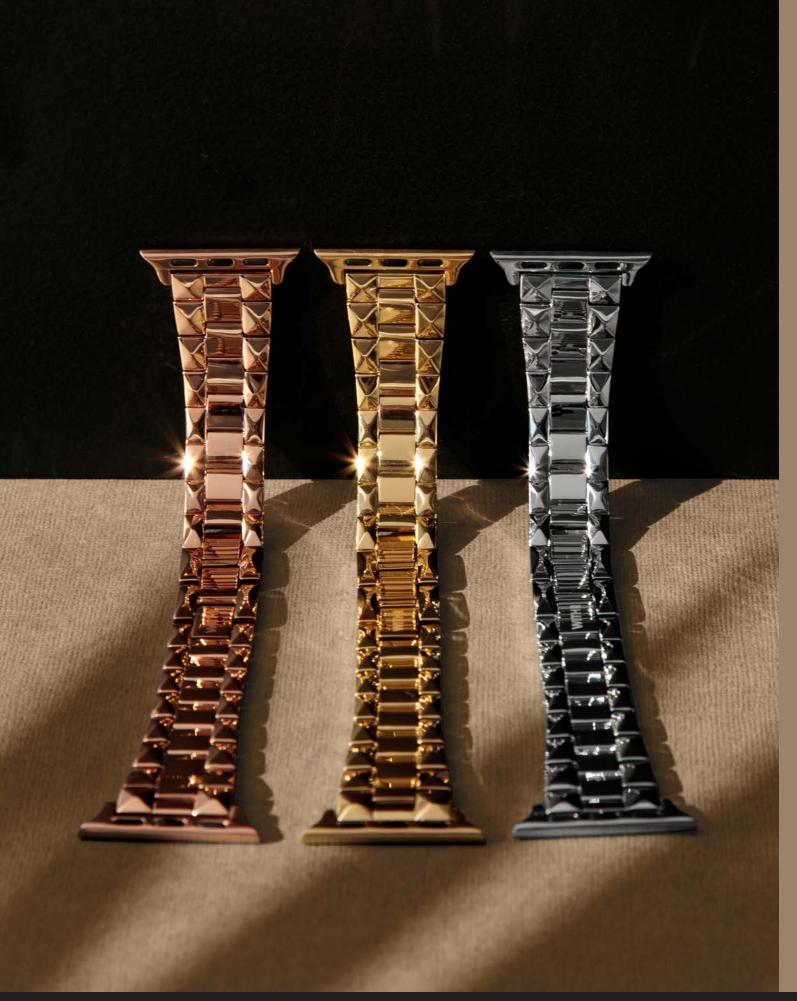

WITHit is the market leader in wearable tech accessories for devices made by Apple, Samsung, Garmin and Fitbit offering a full range of materials for bands including silicone, genuine leather, faux leather, nylon and other textiles, and stainless steel mesh and links.

## WEARABLE ACCESSORIES DESIGNED FOR LIFE

LEADING THE WEARABLE REVOLUTION

The WITHit wearables collections offers an array of accessories for Apple®, Fitbit®, Samsung® and Garmin® wearable technology.

WITHit has been making originally designed products since 2004. We take pride in the quality of our products and stand by our Product Lifetime Guarantee.