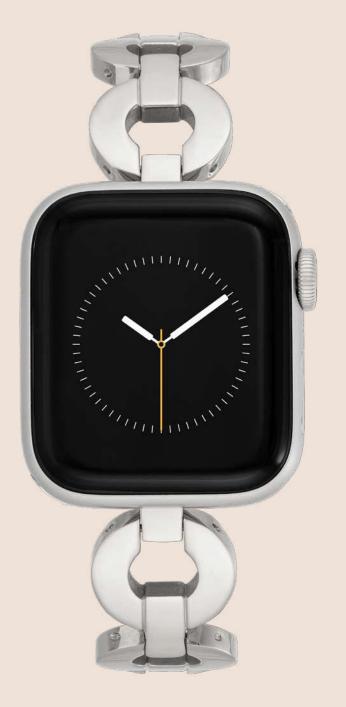

WK/1000RGBK 38/40mm • MSRP: \$55.00

WK/1001RGBK 42/44mm • MSRP: \$55.00

17

WK/1018SVSV 38/40mm • MSRP: \$85.00

WK/1019SVSV 42/44mm • MSRP: \$85.00

WK/1018GPGP384041 WK/1019GPGP424445 MSRP: \$85.00

WK/1021BKGP WK/1020RGBH 42/44mm • MSRP: \$75.00 38/40mm • MSRP: \$75.00