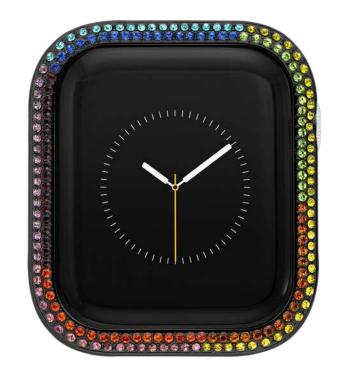

WK/1000RGBK 38/40mm • MSRP: \$55.00

WK/1001RGBK 42/44mm • MSRP: \$55.00

17

WK/1018SVSV 38/40mm • MSRP: \$85.00

WK/1019SVSV 42/44mm • MSRP: \$85.00

WK/1018GPGP384041 WK/1019GPGP424445 MSRP: \$85.00

WK/1021BKGP WK/1020RGBH 42/44mm • MSRP: \$75.00 38/40mm • MSRP: \$75.00

WK/1021RGBH 42/44mm • MSRP: \$75.00

WK-1025SVSV384041 WK-1025SVSV424445 MSRP: \$95.00