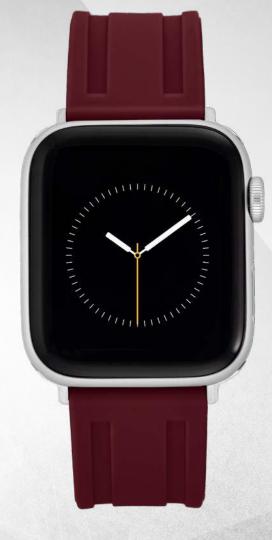

## SPORT SILICONE APPLE WATCH BANDS

WV/1005GNPR42 MSRP: \$55.00

WV/1005BKOR42 MSRP: \$55.00

WV/1005BKBK424445 MSRP: \$55.00

VINCE CAMUTO