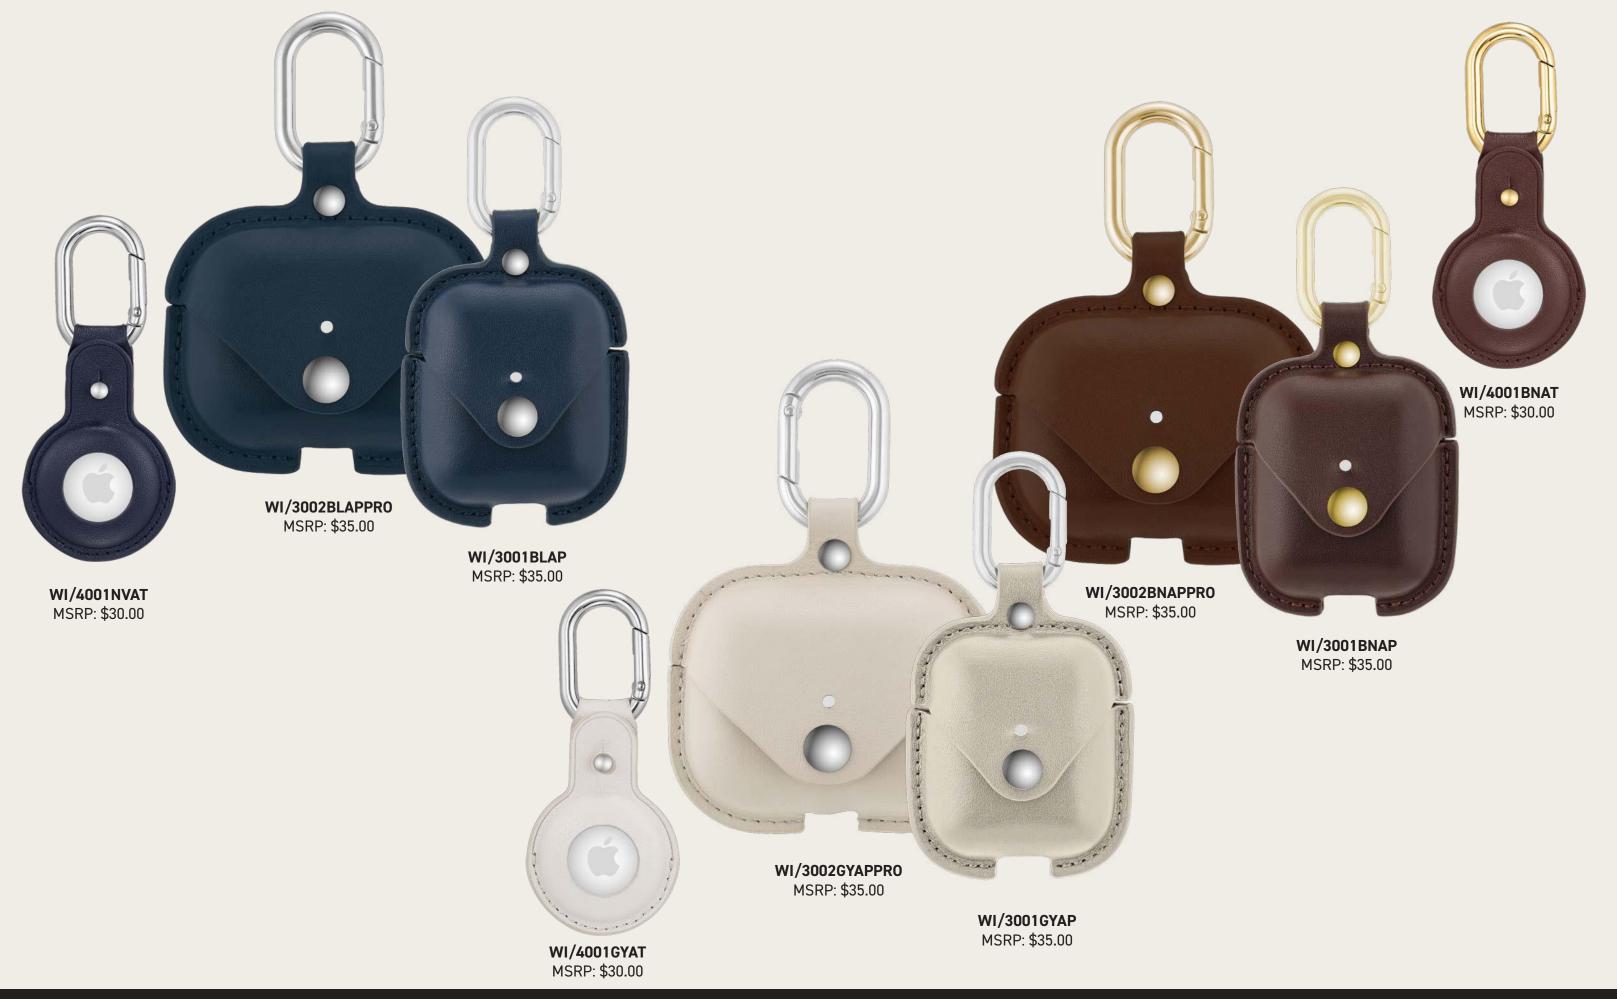

## Introducing: AirPod Cases

MSRP: \$35

WK/4002BGBHAP WK/4002BGBHPRO

40mm • MSRP: \$45.00

44mm • MSRP: \$45.00

WK/2001PVSV 40mm • MSRP: \$45.00

WK/2003PVSV 44mm • MSRP: \$45.00

WK/2001PVGP 40mm • MSRP: \$45.00