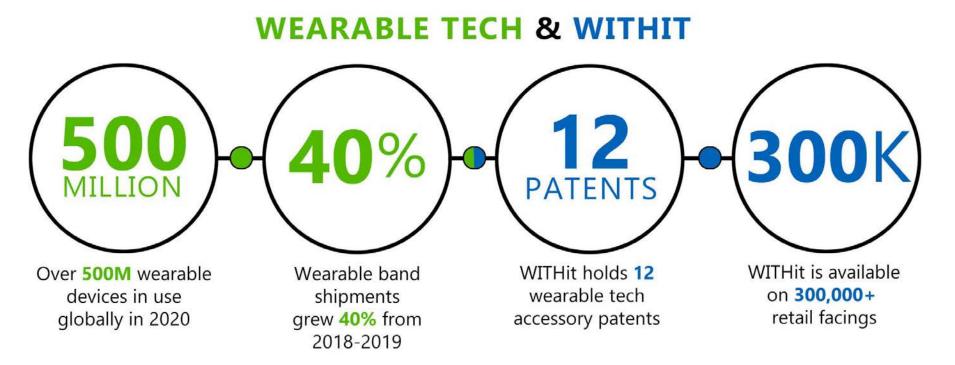

WITHit is the market leader in wearable tech accessories for devices made by Apple, Samsung, Garmin and Fitbit offering a full range of materials for bands including silicone, genuine leather, faux leather, nylon and other textiles, and stainless steel mesh and links.

## Wearable Technology Accessories

WITHit is the #1 brand in both dollars and units for wearable tech accessories (bands and protective cases) for the 12 months ending October 2022.

Source: NPD | U.S. Tech Retail Monthly, 12ME October '22 Wearable Technology Accessories = Band, Protective Case, Protective Case/Band Combo