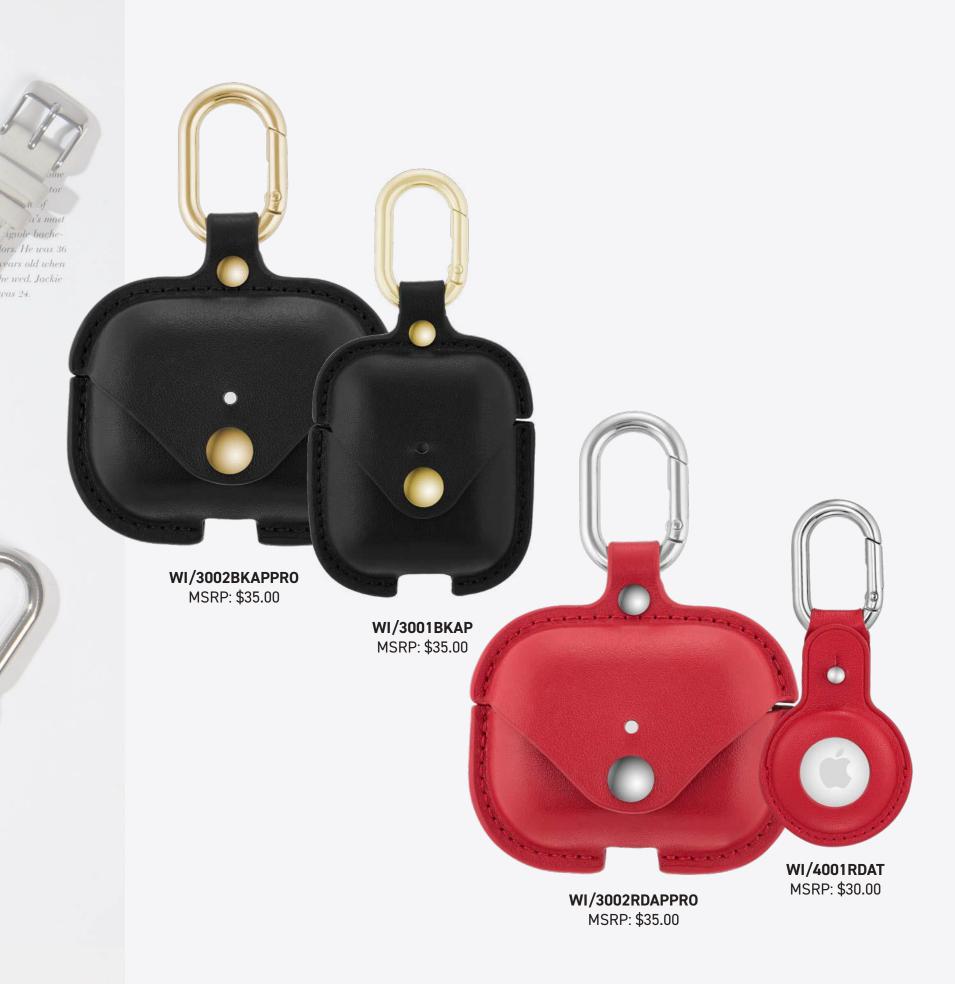

## Introducing: AirPod Cases

MSRP: \$35

WK/4002BGBHAP WK/4002BGBHPRO

40mm • MSRP: \$45.00

44mm • MSRP: \$45.00

WK/2001PVSV 40mm • MSRP: \$45.00

WK/2003PVSV 44mm • MSRP: \$45.00

WK/2001PVGP 40mm • MSRP: \$45.00