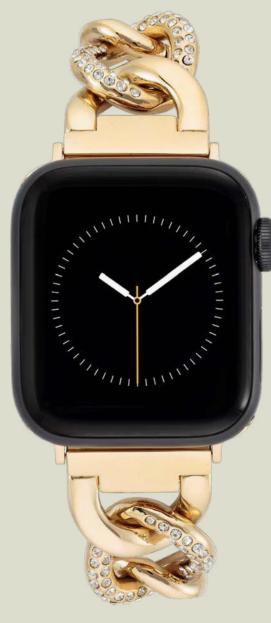

WK/1000RGBK 38/40mm • MSRP: \$55.00

WK/1001RGBK 42/44mm • MSRP: \$55.00

17

WK/1018SVSV 38/40mm • MSRP: \$85.00

WK/1019SVSV 42/44mm • MSRP: \$85.00

WK/1018GPGP384041 WK/1019GPGP424445 MSRP: \$85.00

WK/1021BKGP WK/1020RGBH 42/44mm • MSRP: \$75.00 38/40mm • MSRP: \$75.00