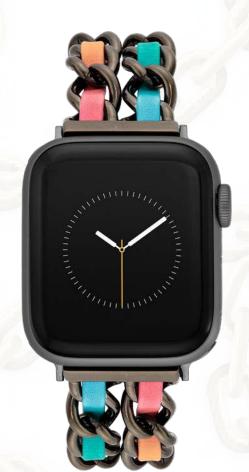

WK/1021RGBH 42/44mm • MSRP: \$75.00

WK-1025SVSV384041 WK-1025SVSV424445 MSRP: \$95.00