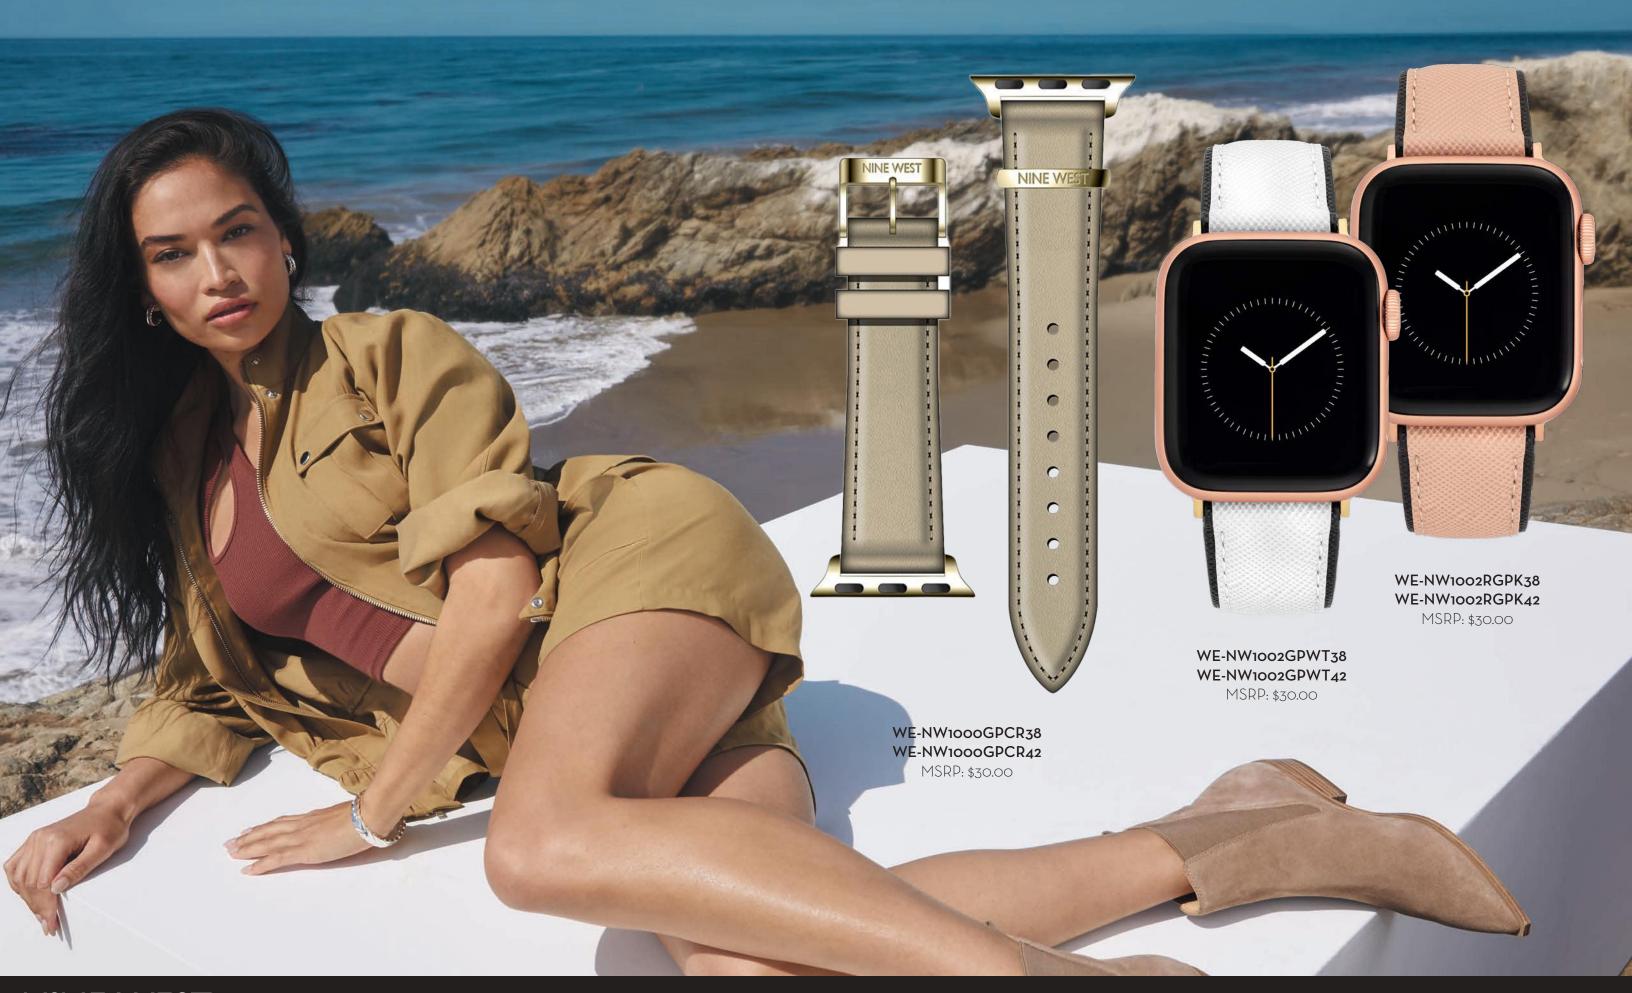

## STAINLESS STEEL APPLE WATCH BANDS

**WV/1011SVGN42** MSRP: \$75.00

WV/1011GPSV42 MSRP: \$75.00

WE-NW1004RGPK38 WE-NW1004RGPK42 MSRP: \$30.00 **WE-NW1005SVWT42 WSRP:** \$30.00

WE-NW1004RGGY38 WE-NW1004RGGY42 MSRP: \$30.00 WE-NW1005GYBK38 WE-NW1005GYBK42 MSRP: \$30.00