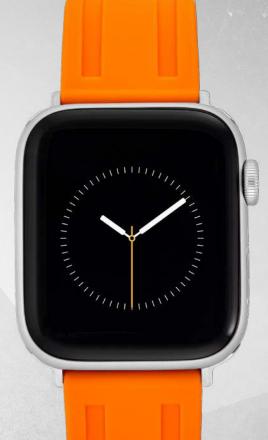

## SPORT SILICONE APPLE WATCH BANDS

WV/1005GNPR42 MSRP: \$55.00

WV/1005BKOR42 MSRP: \$55.00

WV/1005BKBK424445 MSRP: \$55.00

VINCE CAMUTO