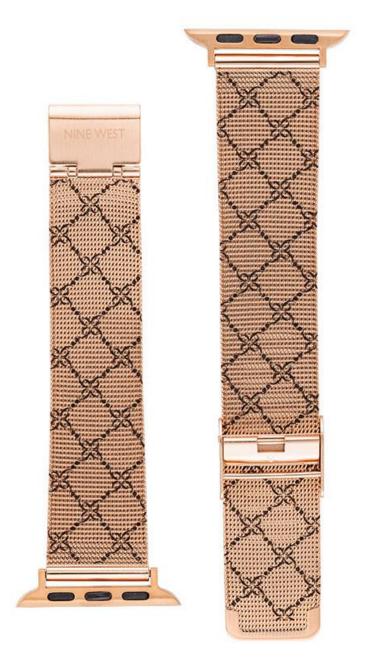

WE-NW1006GPLP38 WE-NW1006GPLP42

MSRP: \$30.00

WE-NW1006RGGY38 WE-NW1006RGGY42

MSRP: \$30.00

WE-NW1006RGBK38 WE-NW1006RGBK42 MSRP: \$30.00

NINE WEST

NINE WEST

WE-NW1008RGRG38 WE-NW1008RGRG42 MSRP: \$30.00