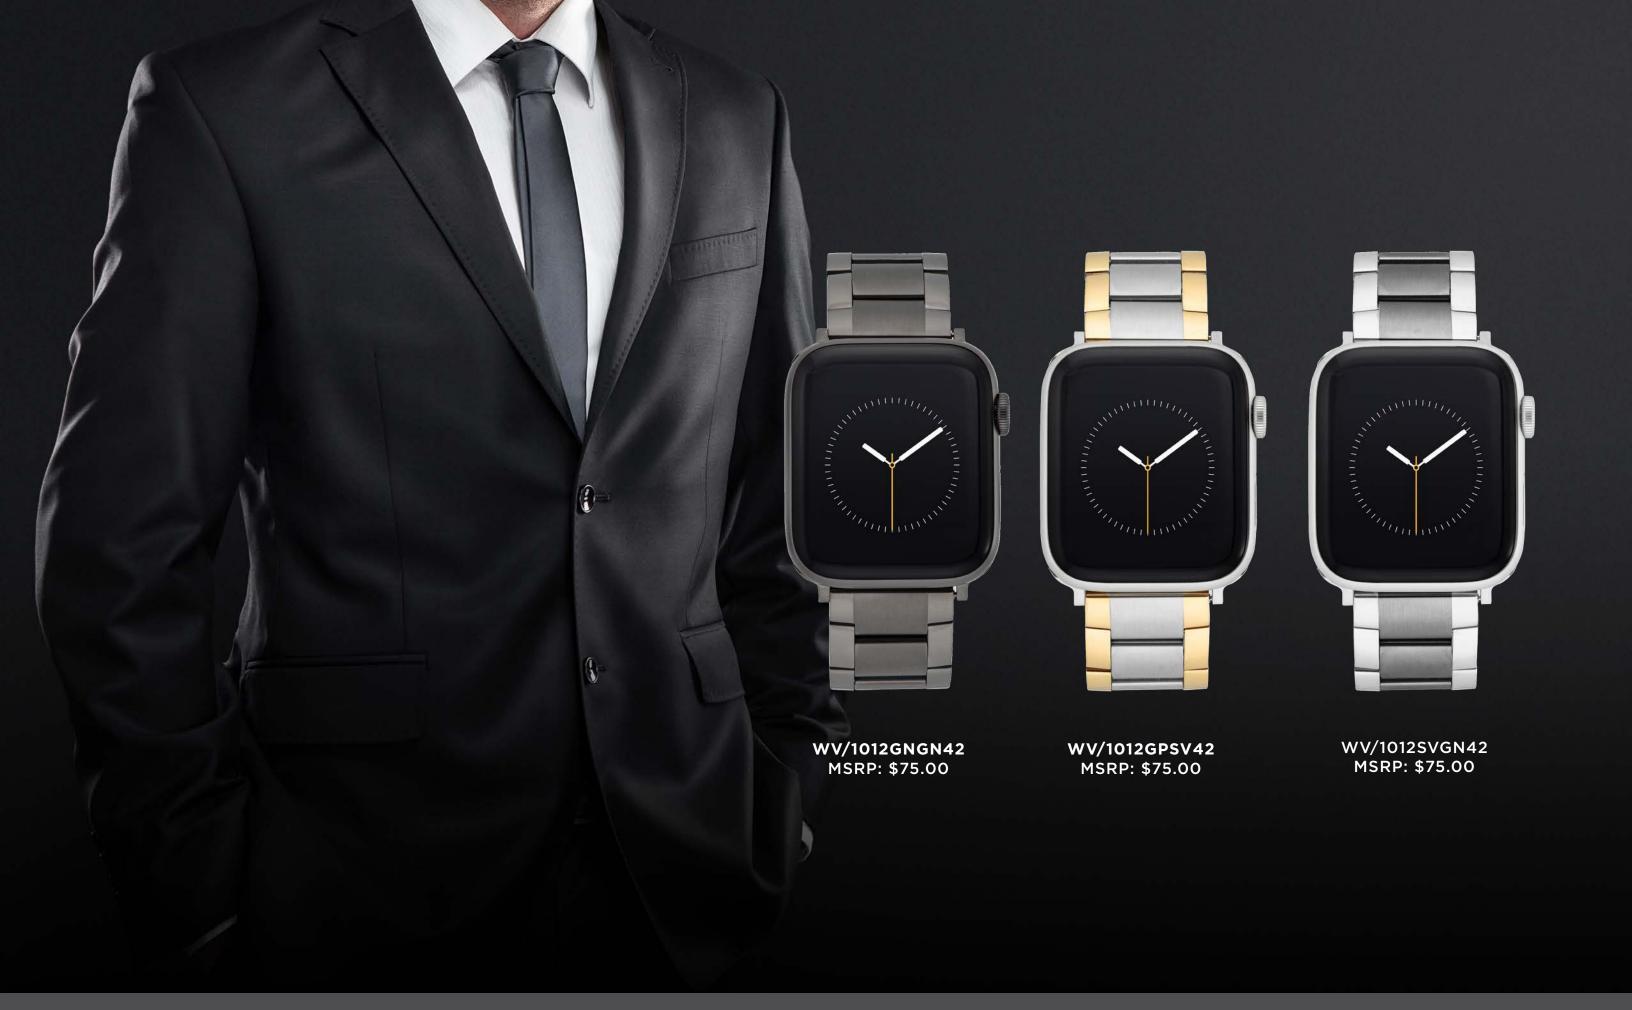

## STAINLESS STEEL APPLE WATCH BANDS

**WV/1011SVGN42** MSRP: \$75.00

WV/1011GPSV42 MSRP: \$75.00

WE-NW1004RGPK38 WE-NW1004RGPK42 MSRP: \$30.00 **WE-NW1005SVWT42 WSRP:** \$30.00

WE-NW1004RGGY38 WE-NW1004RGGY42 MSRP: \$30.00 WE-NW1005GYBK38 WE-NW1005GYBK42 MSRP: \$30.00