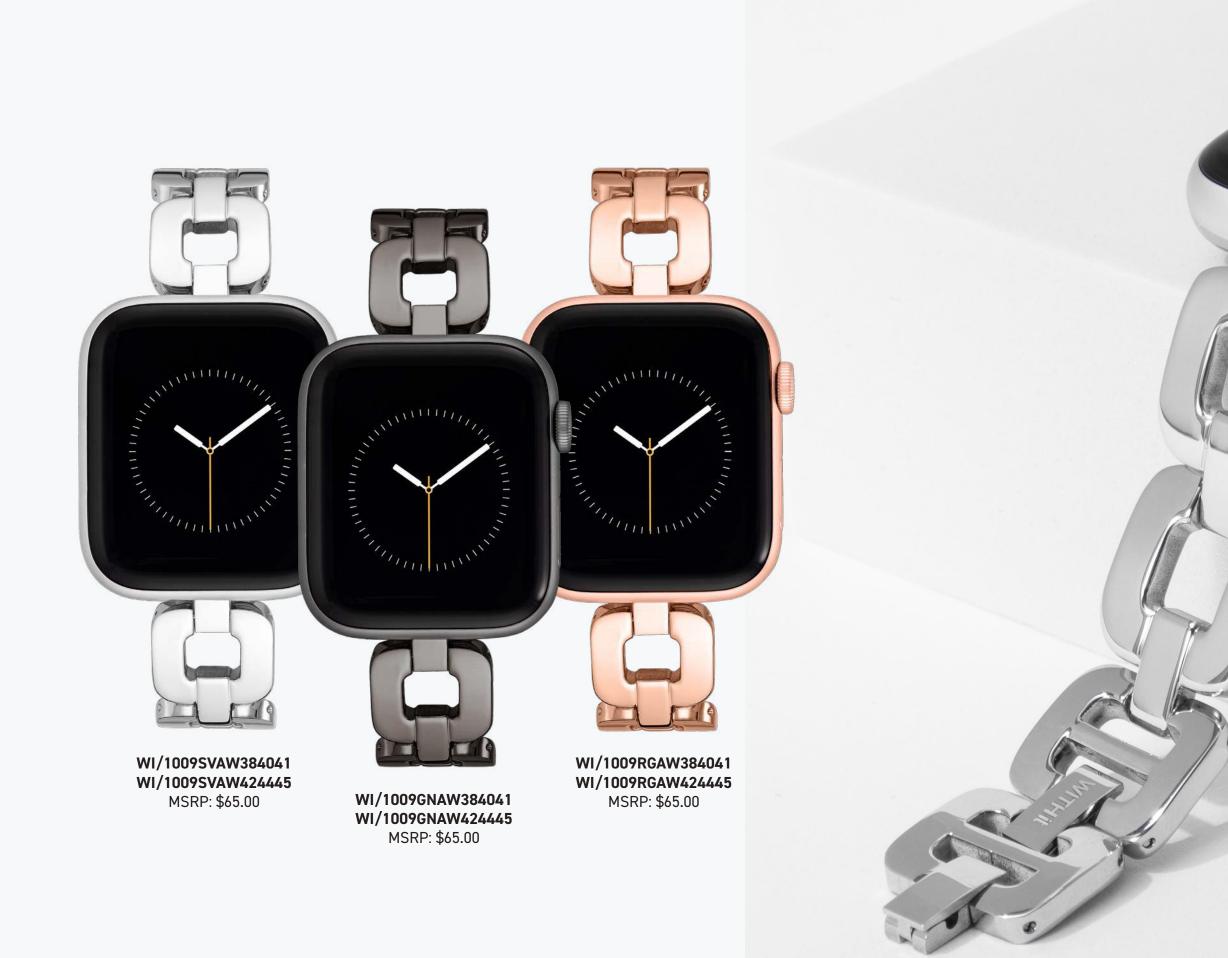

WITHit is the market leader in wearable tech accessories for devices made by Apple, Samsung, Garmin and Fitbit offering a full range of materials for bands including silicone, genuine leather, faux leather, nylon and other textiles, and stainless steel mesh and links.

## WEARABLE ACCESSORIES DESIGNED FOR LIFE

LEADING THE WEARABLE REVOLUTION

The WITHit wearables collections offers an array of accessories for Apple®, Fitbit®, Samsung® and Garmin® wearable technology.

WITHit has been making originally designed products since 2004. We take pride in the quality of our products and stand by our Product Lifetime Guarantee.