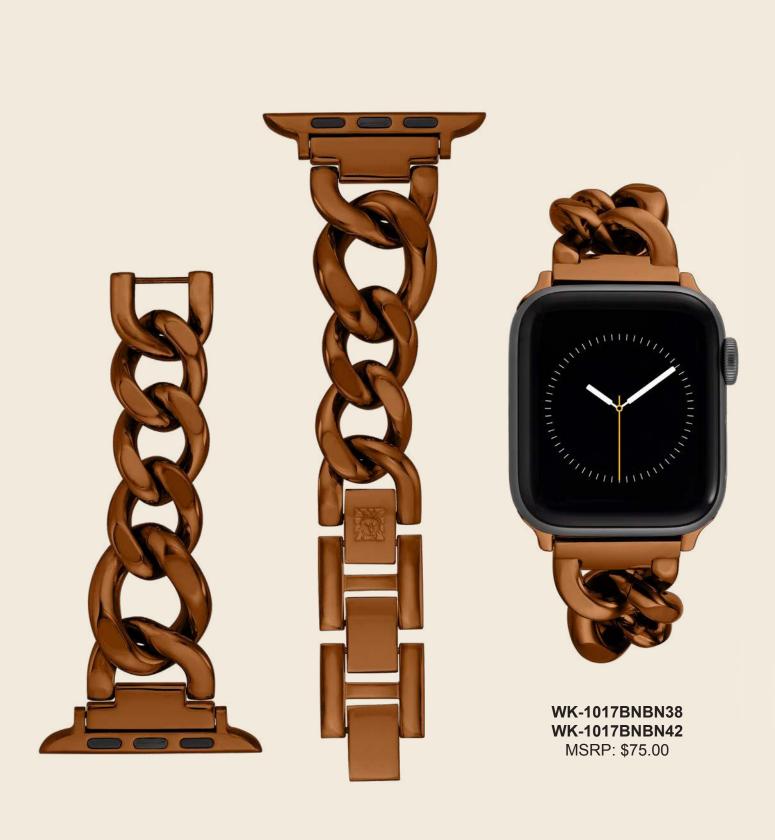

MSRP: \$75.00

when the President-elect's secretary called me. Before the ten Jackie a note to would conside the process ther ward the v

when the "Mrs. Kennedy is part of you would be kind to come see her next Monday at the hospital and maybe bring along some of your sketches." (Jackie was in Georgetown Hospital convalescing after the birth of the son John.) I replied that I would be delighted.