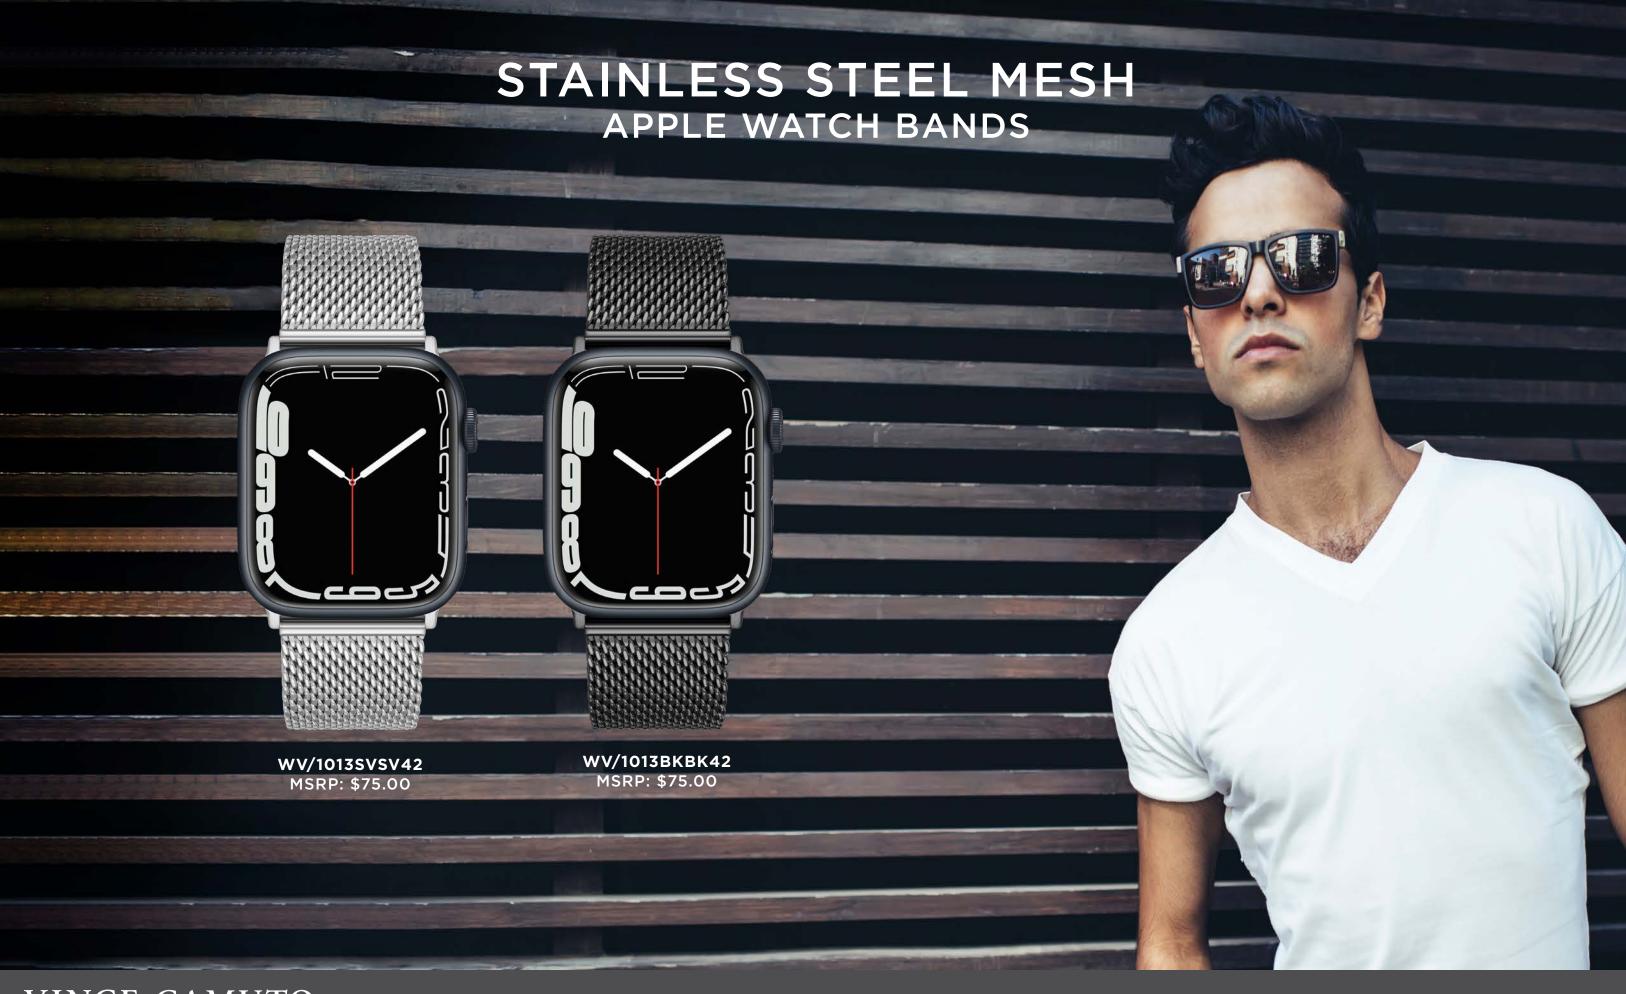

MSRP: \$75.00

when the President-elect's secretary called me. Before the ten Jackie a note to would conside the process ther ward the v

when the "Mrs. Kennedy is part of you would be kind to come see her next Monday at the hospital and maybe bring along some of your sketches." (Jackie was in Georgetown Hospital convalescing after the birth of the son John.) I replied that I would be delighted.