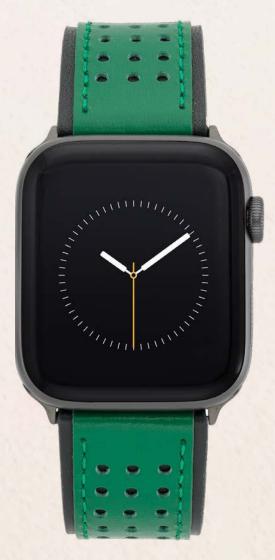

## PERFORATED LEATHER APPLE WATCH BANDS

WV/1009BKBC42 MSRP: \$65.00

WV/1009GNGB42 MSRP: \$65.00

WV/1009SVBB42 MSRP: \$65.00