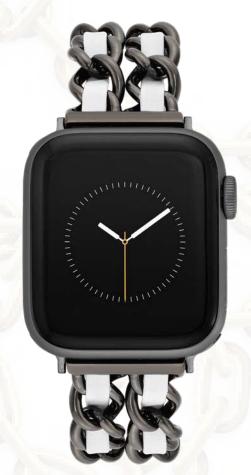

WK/1021RGBH 42/44mm • MSRP: \$75.00

WK-1025SVSV384041 WK-1025SVSV424445 MSRP: \$95.00