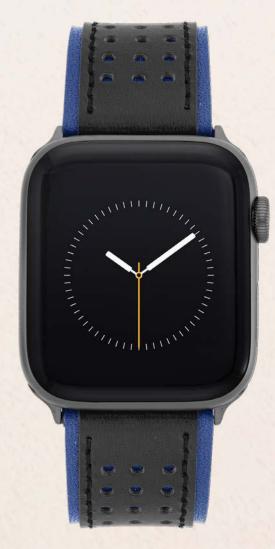

## PERFORATED LEATHER APPLE WATCH BANDS

WV/1009BKBC42 MSRP: \$65.00

WV/1009GNGB42 MSRP: \$65.00

WV/1009SVBB42 MSRP: \$65.00