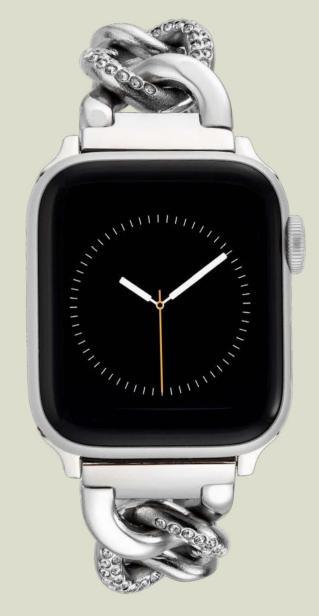

WK/1000RGBK 38/40mm • MSRP: \$55.00

WK/1001RGBK 42/44mm • MSRP: \$55.00

17

WK/1018SVSV 38/40mm • MSRP: \$85.00

WK/1019SVSV 42/44mm • MSRP: \$85.00

WK/1018GPGP384041 WK/1019GPGP424445 MSRP: \$85.00

WK/1021BKGP WK/1020RGBH 42/44mm • MSRP: \$75.00 38/40mm • MSRP: \$75.00