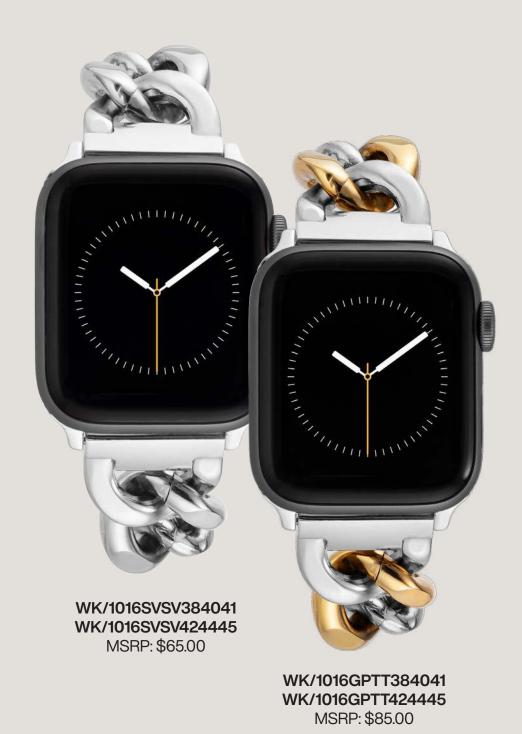

## WEARABLE ACCESSORIES DESIGNED FOR LIFE

LEADING THE WEARABLE REVOLUTION

The WITHit wearables collections offers an array of accessories for Apple®, Fitbit®, Samsung® and Garmin® wearable technology.

WITHit has been making originally designed products since 2004. We take pride in the quality of our products and stand by our Product Lifetime Guarantee.