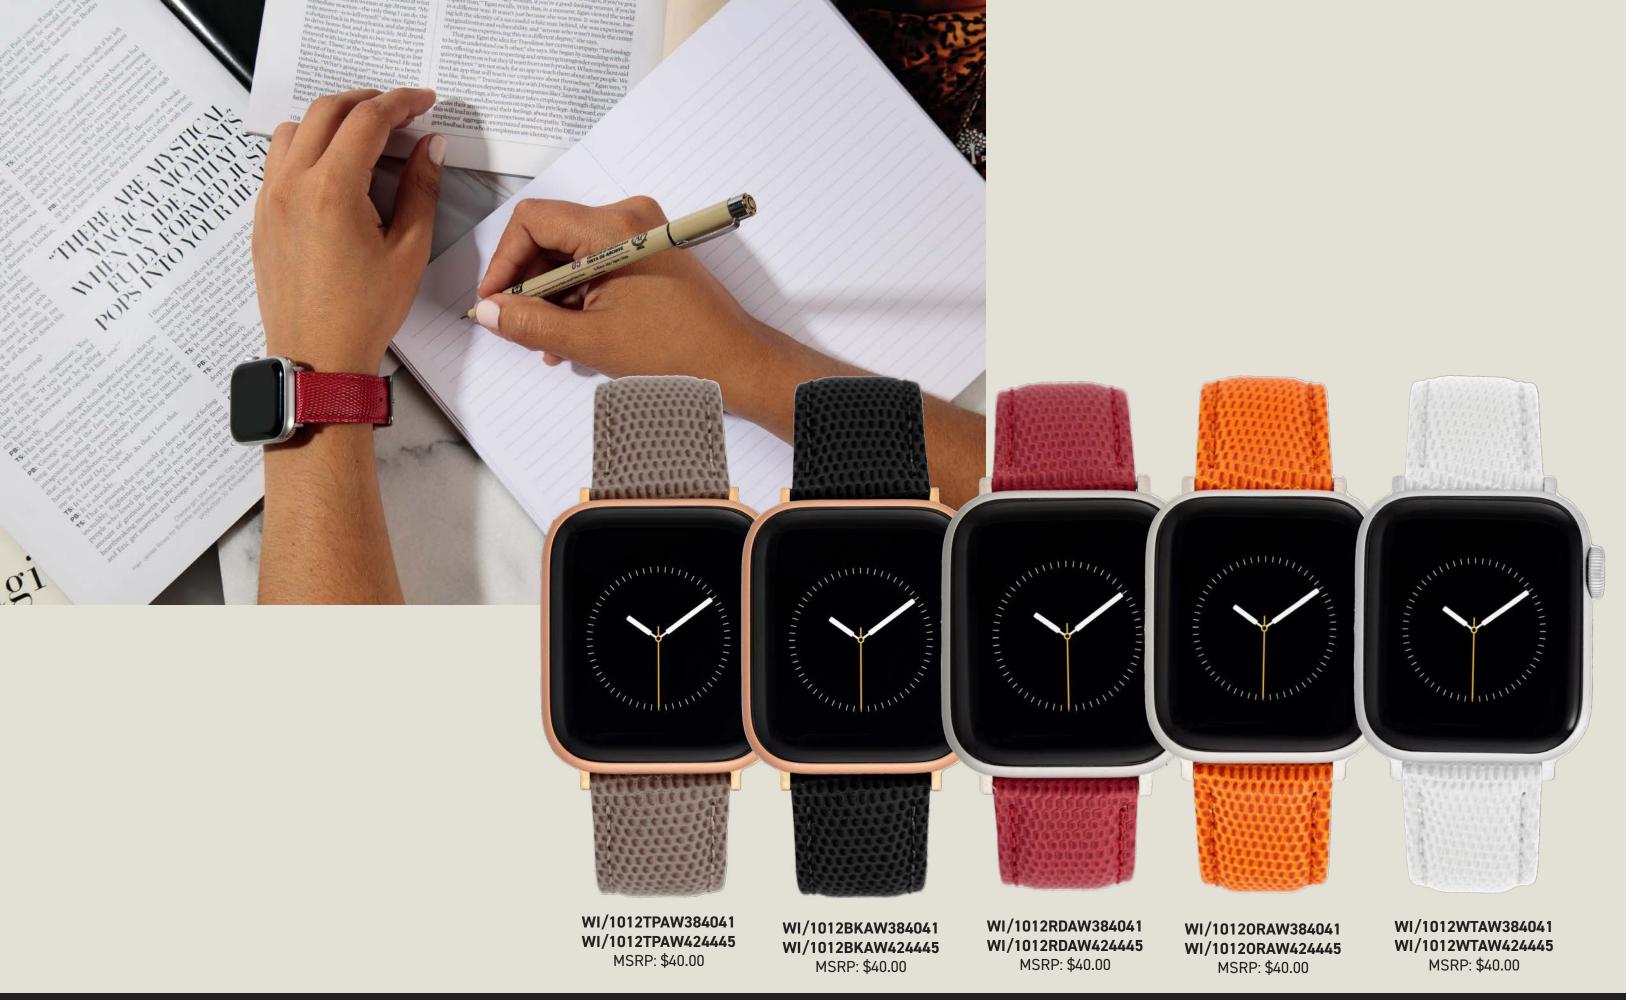

WITHit is the market leader in wearable tech accessories for devices made by Apple, Samsung, Garmin and Fitbit offering a full range of materials for bands including silicone, genuine leather, faux leather, nylon and other textiles, and stainless steel mesh and links.

## WEARABLE ACCESSORIES DESIGNED FOR LIFE

LEADING THE WEARABLE REVOLUTION

The WITHit wearables collections offers an array of accessories for Apple®, Fitbit®, Samsung® and Garmin® wearable technology.

WITHit has been making originally designed products since 2004. We take pride in the quality of our products and stand by our Product Lifetime Guarantee.