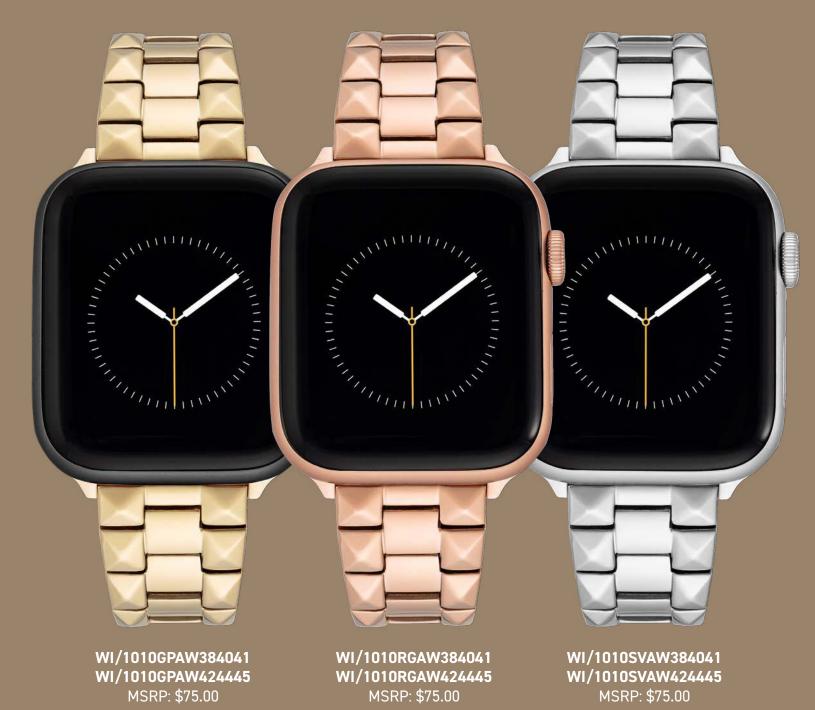

WITHit is the market leader in wearable tech accessories for devices made by Apple, Samsung, Garmin and Fitbit offering a full range of materials for bands including silicone, genuine leather, faux leather, nylon and other textiles, and stainless steel mesh and links.

## WEARABLE ACCESSORIES DESIGNED FOR LIFE

LEADING THE WEARABLE REVOLUTION

The WITHit wearables collections offers an array of accessories for Apple®, Fitbit®, Samsung® and Garmin® wearable technology.

WITHit has been making originally designed products since 2004. We take pride in the quality of our products and stand by our Product Lifetime Guarantee.