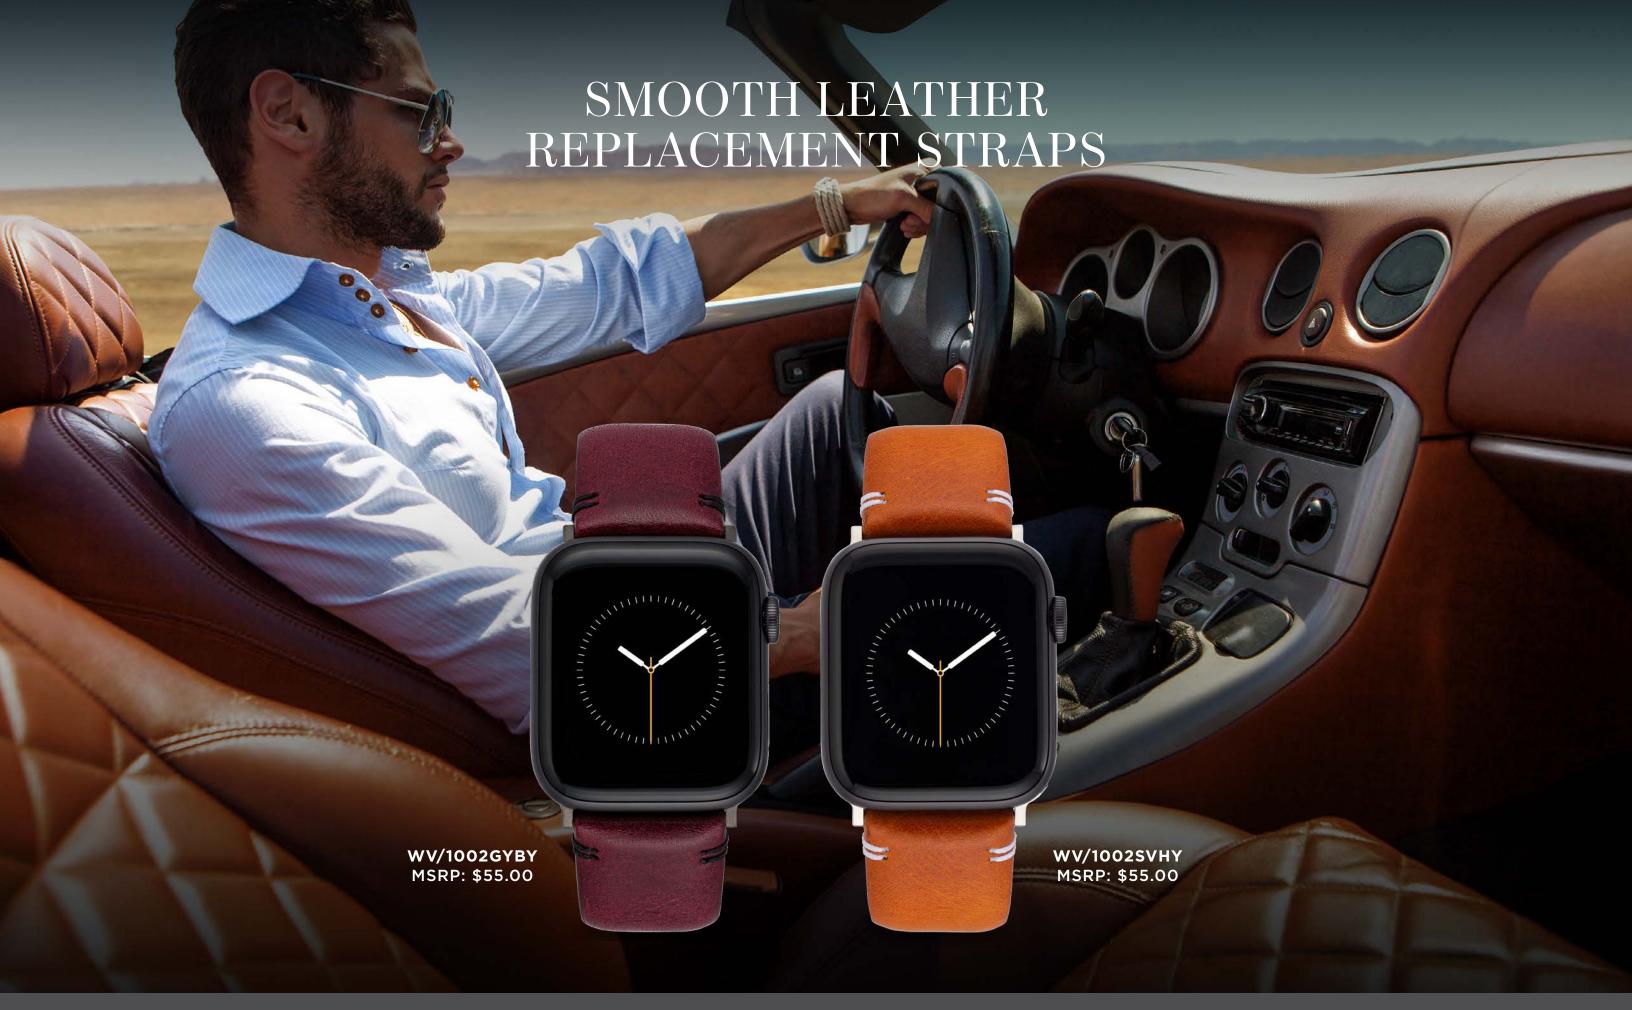

WITHit is the market leader in wearable tech accessories for devices made by Apple, Samsung, Garmin and Fitbit offering a full range of materials for bands including silicone, genuine leather, faux leather, nylon and other textiles, and stainless steel mesh and links.

## WEARABLE ACCESSORIES DESIGNED FOR LIFE

LEADING THE WEARABLE REVOLUTION

The WITHit wearables collections offers an array of accessories for Apple®, Fitbit®, Samsung® and Garmin® wearable technology.

WITHit has been making originally designed products since 2004. We take pride in the quality of our products and stand by our Product Lifetime Guarantee.