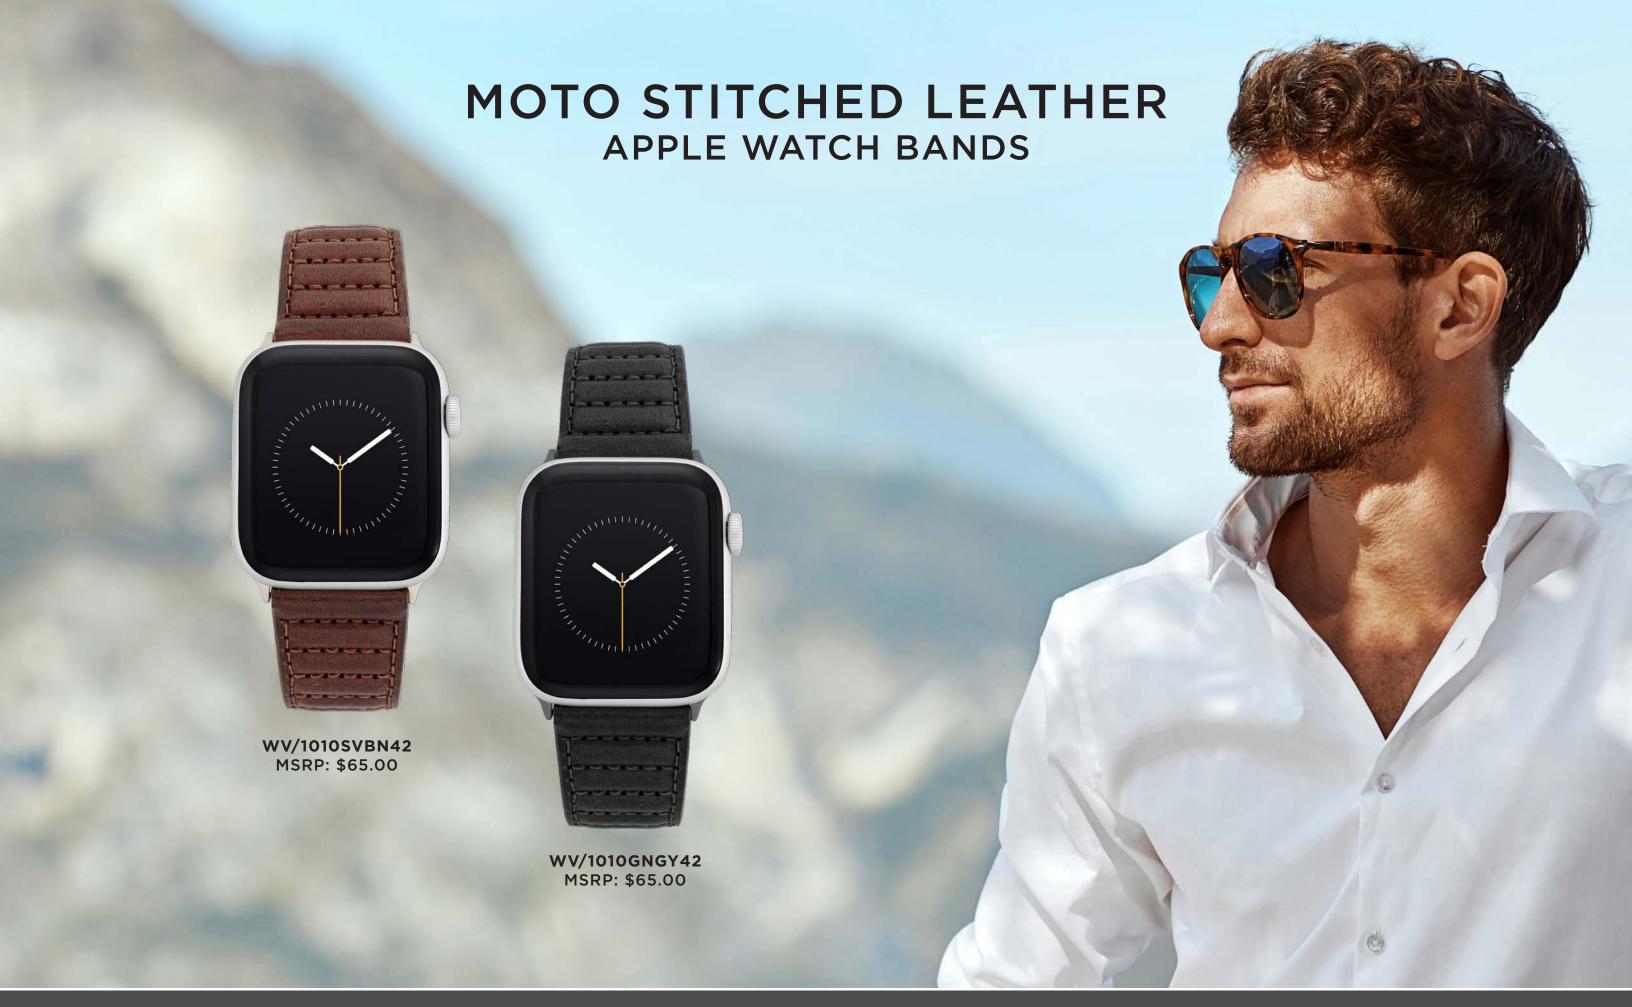

## PERFORATED LEATHER APPLE WATCH BANDS

WV/1009BKBC42 MSRP: \$65.00

WV/1009GNGB42 MSRP: \$65.00

WV/1009SVBB42 MSRP: \$65.00