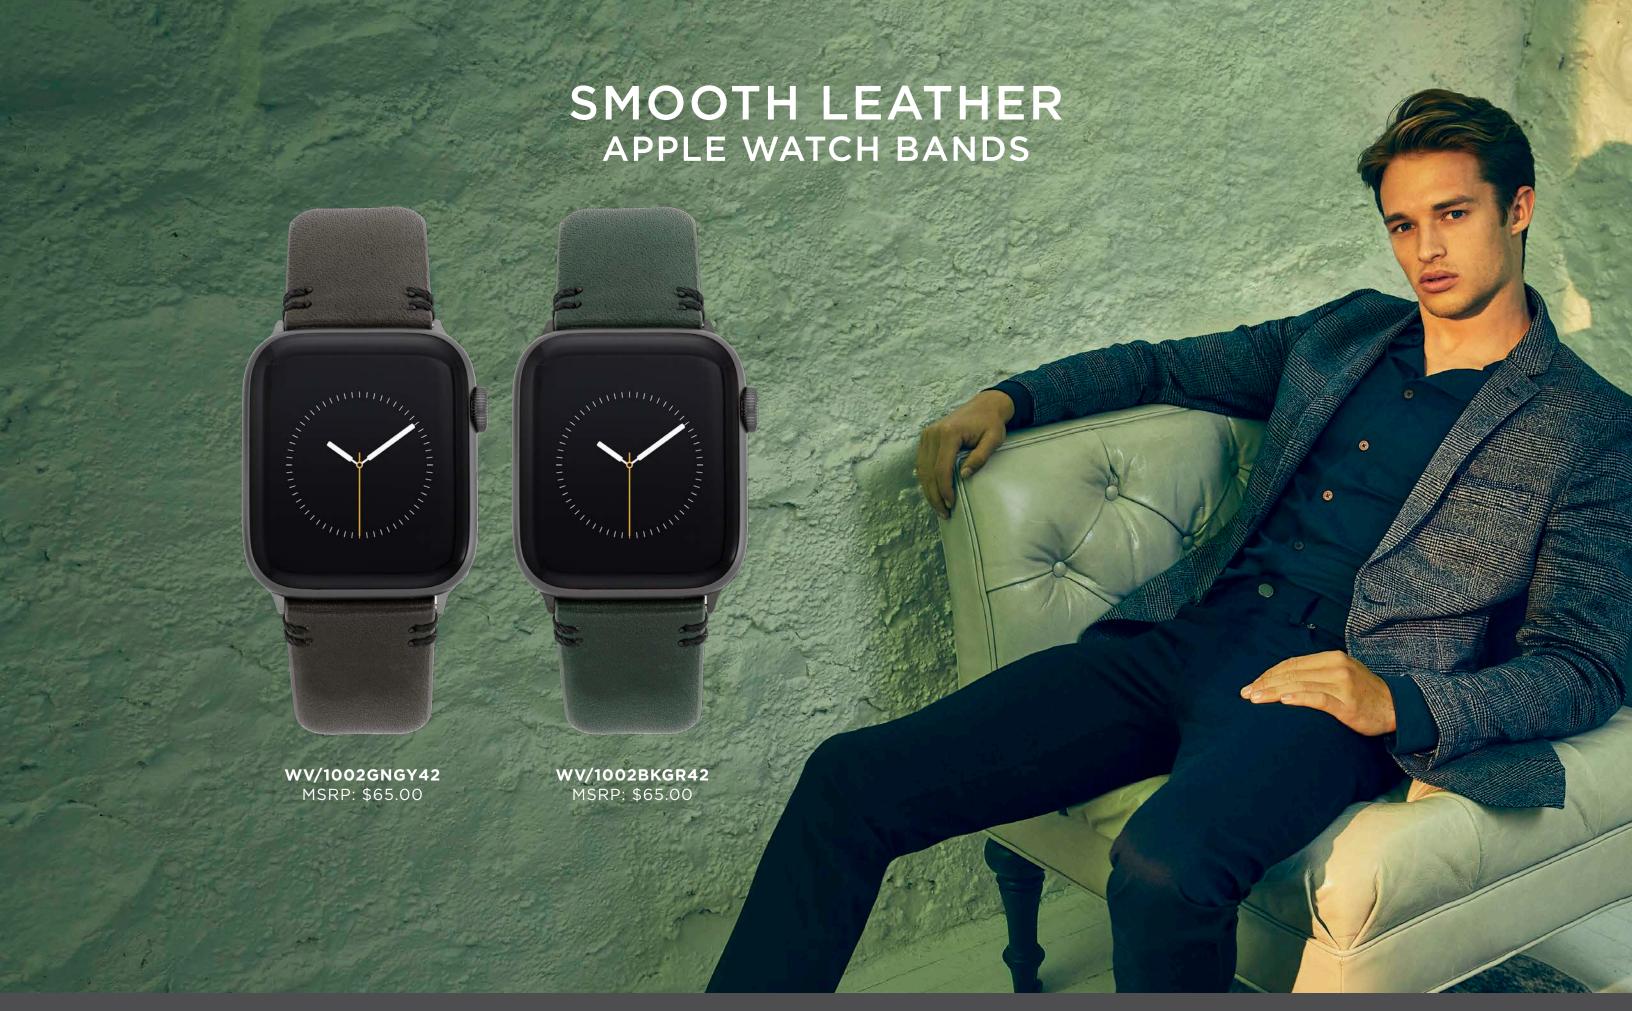

WITHit is the market leader in wearable tech accessories for devices made by Apple, Samsung, Garmin and Fitbit offering a full range of materials for bands including silicone, genuine leather, faux leather, nylon and other textiles, and stainless steel mesh and links.

## WEARABLE ACCESSORIES DESIGNED FOR LIFE

LEADING THE WEARABLE REVOLUTION

The WITHit wearables collections offers an array of accessories for Apple®, Fitbit®, Samsung® and Garmin® wearable technology.

WITHit has been making originally designed products since 2004. We take pride in the quality of our products and stand by our Product Lifetime Guarantee.