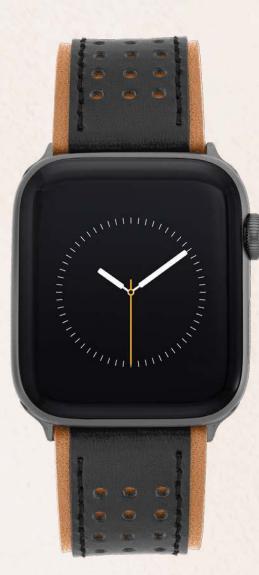

## PERFORATED LEATHER APPLE WATCH BANDS

WV/1009BKBC42 MSRP: \$65.00

WV/1009GNGB42 MSRP: \$65.00

WV/1009SVBB42 MSRP: \$65.00