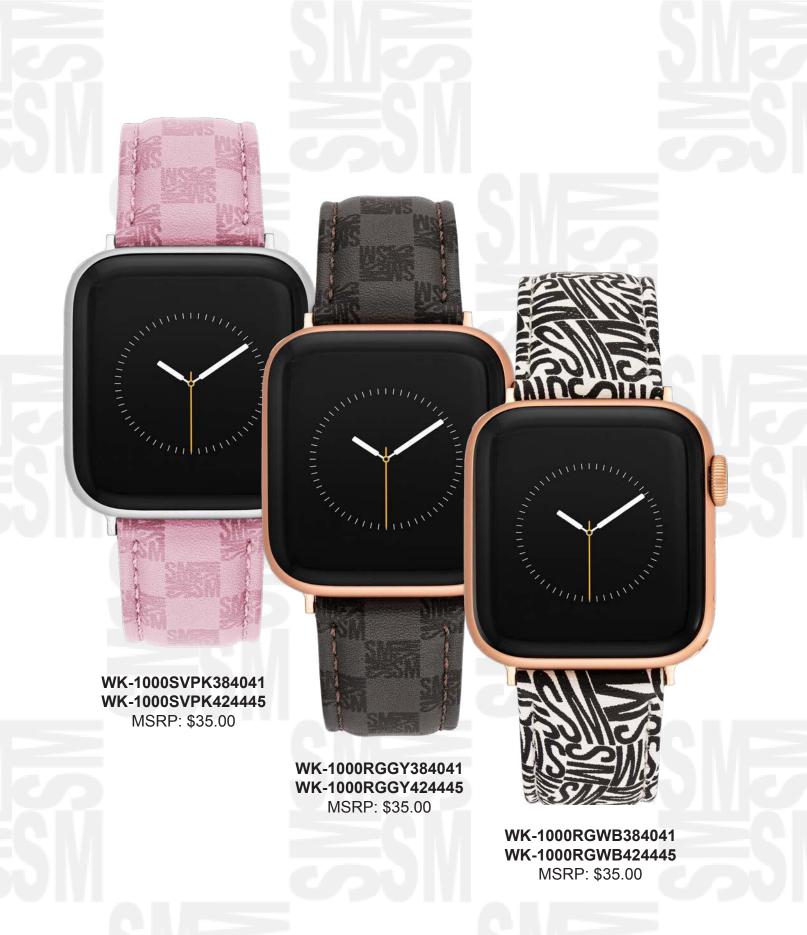

WK/1000RGBK 38/40mm • MSRP: \$55.00

WK/1001RGBK 42/44mm • MSRP: \$55.00

17

WK/1018SVSV 38/40mm • MSRP: \$85.00

WK/1019SVSV 42/44mm • MSRP: \$85.00

WK/1018GPGP384041 WK/1019GPGP424445 MSRP: \$85.00

WK/1021BKGP WK/1020RGBH 42/44mm • MSRP: \$75.00 38/40mm • MSRP: \$75.00