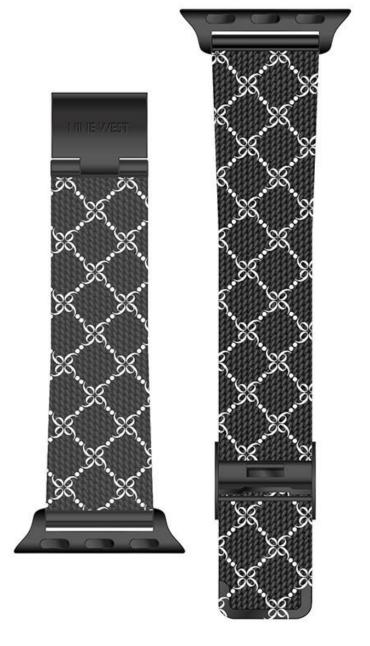

WE-NW1006GPLP38 WE-NW1006GPLP42

MSRP: \$30.00

WE-NW1006RGGY38 WE-NW1006RGGY42

MSRP: \$30.00

WE-NW1006RGBK38 WE-NW1006RGBK42 MSRP: \$30.00

NINE WEST

NINE WEST

WE-NW1008RGRG38 WE-NW1008RGRG42 MSRP: \$30.00