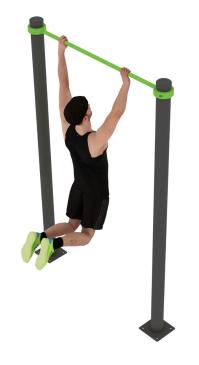

#### Straight Pull-Up Bar 1900

The straight pull-up provides a great way to perform the basic pull-up exercise of bodyweight training. Performed on a low-volume exercise machine, pull-ups provide an intense workout for the arm, shoulder, abdominal and back muscles.