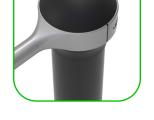

ly and extreme stability.

P

The connecting elements are fastened with vandal-proof stainless steel screws and nuts.

The ends of the bars and posts are sealed with injection-moulded plastic caps.