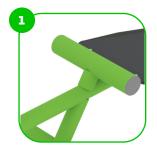

## Material specification

The element is made of high quality S235 steel, which has been cleaned via sandblasting. A corrosion resistant powder coating finish is then applied. Also available with galvanized surface for even greater protection and longevity! The clamp system allows for easy assemb-

ly and extreme stability.

P

The connecting elements are fastened with vandal-proof stainless steel screws and nuts.

The ends of the bars and posts are sealed with injection-moulded plastic caps.