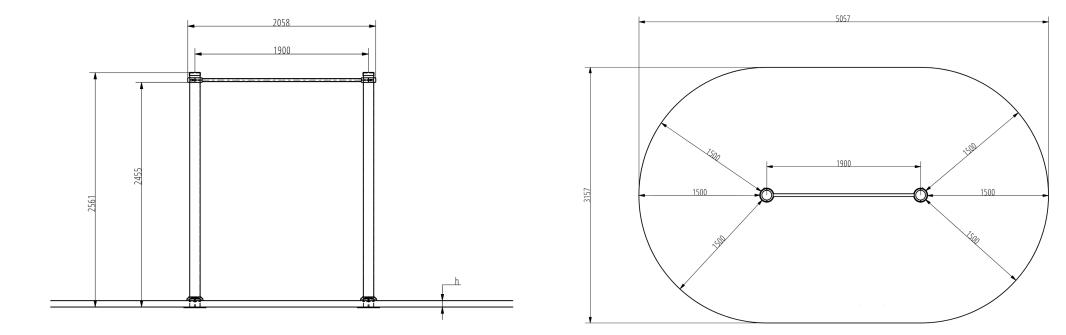

#### QR Code

**Plan View** 

#### Installation information

| Number of installers (concrete)<br>Total installation time (concrete)        | At least 2 people<br>45-90 min. |
|------------------------------------------------------------------------------|---------------------------------|
| Number of installers (equipment)                                             | At least 2 people               |
| Total installation time (equipment)                                          | 20-30 min.                      |
| Excavation volume                                                            | 0.4 m <sup>3</sup>              |
| Concrete volume                                                              | 0.4 m <sup>3</sup>              |
| Size of the base structure                                                   | 2pc 0,5 x 0,5 x 0,8 m           |
| Anchoring options<br>In combined structures, the volume of concrete required | In-ground or surface<br>varies. |

## **Technical specification**

| Safety surfice area                | Around 1,5 m ra               |
|------------------------------------|-------------------------------|
| Net weight                         | 2                             |
| Material                           |                               |
| Critic fall height                 | 1400                          |
| Color options                      |                               |
| For more color options, discuss wi | th your sales representative. |
|                                    |                               |