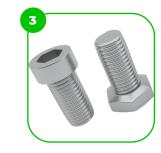

ly and extreme stability.

P

The connecting elements are fastened with vandal-proof stainless steel screws and nuts.

The ends of the bars and posts are sealed with injection-moulded plastic caps.