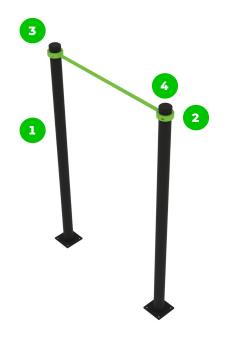

#### Straight Pull-Up Bar 1900

The straight pull-up provides a great way to perform the basic pull-up exercise of bodyweight training. Performed on a low-volume exercise machine, pull-ups provide an intense workout for the arm, shoulder, abdominal and back muscles.

#### Attributes

| Product code     | 1-1-016      |
|------------------|--------------|
| Certificate      | EN 16630     |
| Age group        | 14 + years   |
| Capacity         | 1 person     |
| Max. weight load | 99 kg        |
| Туре             | Calisthenics |
| Difficulty level | Hard         |
|                  |              |