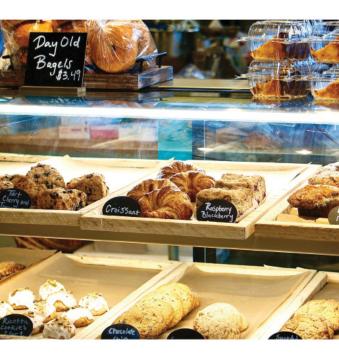

Our DELI offers delicious freshly made items to eat in or take out. In addition to sandwiches, choose from a daily selection of soups, salads, baked goods, and ice cream. Pineland Farms Market can also provide CATERING for your special events. For more information call 207-688-4539.