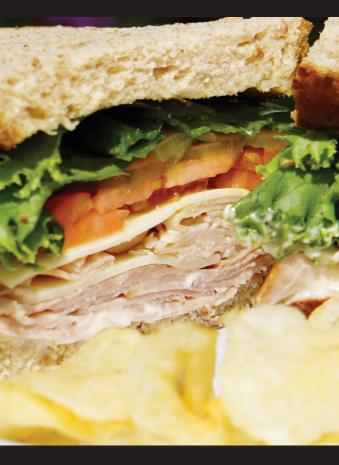

#### The Famished Farmer \$11.49 (1/2 \$7.49)

Applewood smoked turkey breast, applewood smoked ham, Pineland Farms Baby Swiss and Monterey Jack Cheese, tomato, lettuce, Kosher dill pickles and our house-made garlic pepper mayonnaise.

#### **The Market B.L.T.** \$9.49 (1/2 \$5.99)

A traditional BLT made with hardwood smoked bacon, tomato, lettuce and mayonnaise.

#### The Trailblazer \$11.49 (1/2 \$7.49)

Applewood smoked turkey breast, bacon, Pineland Farms Pepper Jack Cheese, avocado, tomato, lettuce and our house-made Sriracha mayonnaise.