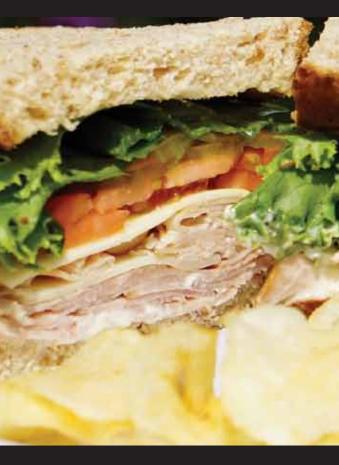

#### The Famished Farmer \$10.49 (1/2 \$6.49)

Applewood smoked turkey breast, applewood smoked ham, Pineland Farms Baby Swiss and Monterey Jack Cheese, tomato, lettuce, Kosher dill pickles and our house-made garlic pepper mayonnaise.

#### **The Market B.L.T.** \$9.49 (1/2 \$5.99)

A traditional BLT made with hardwood smoked bacon, tomato, lettuce and mayonnaise.

#### The Trailblazer \$10.49 (1/2 \$6.49)

Applewood smoked turkey breast, bacon, Pineland Farms Pepper Jack Cheese, avocado, tomato, lettuce and our house-made Sriracha mayonnaise.