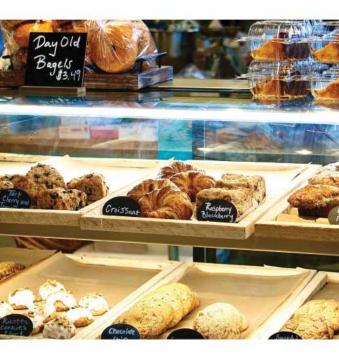

Our DELI offers delicious freshly made items to eat in or take out. In addition to sandwiches, choose from a daily selection of soups, salads, baked goods, and ice cream. Pineland Farms Market can also provide CATERING for your special events. For more information call 207-688-4539.