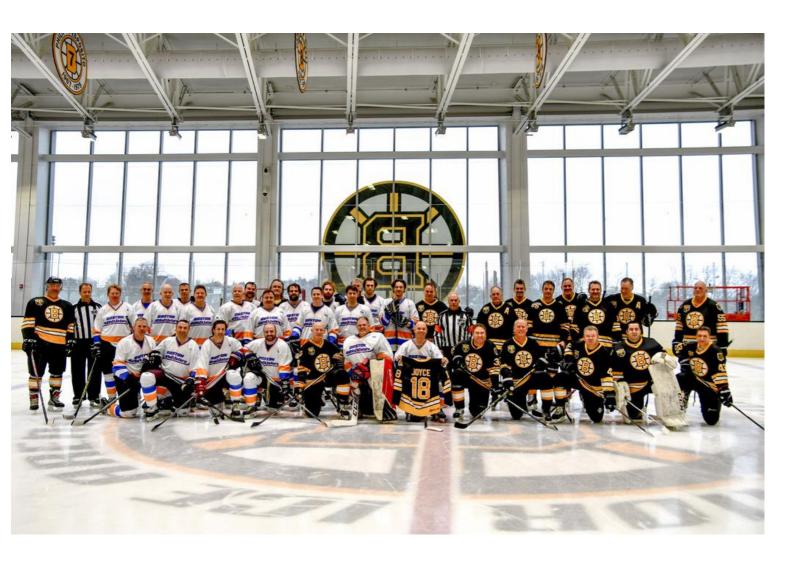

## Boston Bruins Alumni Association

## **Boston Bruins Alumni Roster**

|               | Coach   | Tom Songin                         | Boston College; 3 years with Boston Bruins               |  |
|---------------|---------|------------------------------------|----------------------------------------------------------|--|
|               | Goalie  | Nick Liberto                       |                                                          |  |
| #1            | Forward | Reggie Lemelin                     | 15 years in NHL; 6 years with Boston Bruins              |  |
| #1            | Forward | Andrew Raycroft                    | 11 NHL seasons; 6 with Boston Bruins                     |  |
| #11           | Forward | Joe Mullen                         | 17 NHL seasons; 1 with Boston Bruins                     |  |
| #12           | Forward | Randy Burridge                     | 14 years in NHL; 6 with Boston Bruins                    |  |
| #13           | Forward | Ken Linseman                       | 14 NHL seasons; 5 ½ with Boston Bruins                   |  |
| #18           | Forward | Mark Mowers                        | 7 NHL seasons, 1 with Boston Bruins                      |  |
| #20           | Forward | Bob Sweeney                        | 10 years in NHL; 6 with Boston Bruins                    |  |
| #27           | Forward | Steve Leach                        | 15 NHL seasons; 5 with Boston Bruins                     |  |
| #34           | Defense | Bob Beers                          | 8 years in NHL; 4 with Boston-color analyst Bruins radio |  |
| #38           | Defense | Bobby Allen                        | 3 years in NHL; 2 with Boston Bruins                     |  |
| #40           | Defense | Bruce Shoebottom                   | 4 NHL seasons with Boston Bruins                         |  |
| #41           | Defense | Andrew Alberts                     | 9 NHL seasons 4 with Boston Bruins                       |  |
| #43           | Forward | Jean-Yves Roy                      | 4 NHL seasons; 2 with Boston Bruins                      |  |
| #70           | Defense | Patrick Mullen                     | Son of Joe Mullen                                        |  |
| #75           | Forward | Ralph Barahona                     | 2 years in NHL; 2 with Boston Bruins                     |  |
| Guest Skaters |         | Ryan Joyce, Greg Ernst, Luke Ernst |                                                          |  |