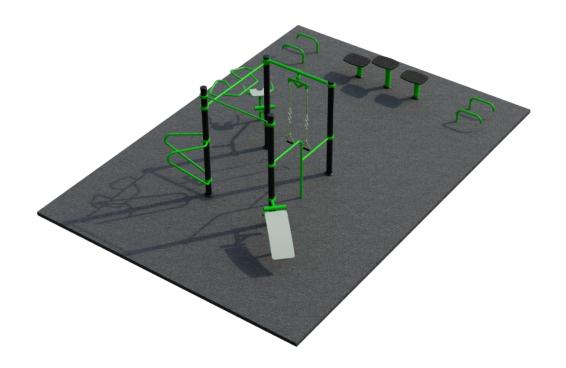

## Attributes

Product code Certificate Age group Designed for Capacity Fall height

1-3-231 EN 16630 14 + years Communities 26 people 1.5 m

## **Technical specification**

Anchoring option Net weight Material Anti-corrosion possibilty Total Area Color options For more color options, discuss with your sales representative.

Galvanized or EPD

In-ground or surface