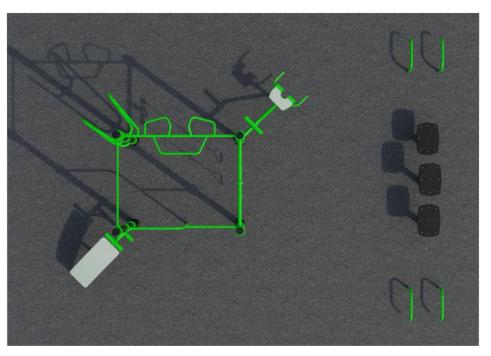

## **Technical specification**

Anchoring option Net weight Material Anti-corrosion possibilty Total Area Color options For more color options, discuss with your sales representative.

Galvanized or EPD

In-ground or surface

465 kg

S235

51 m²