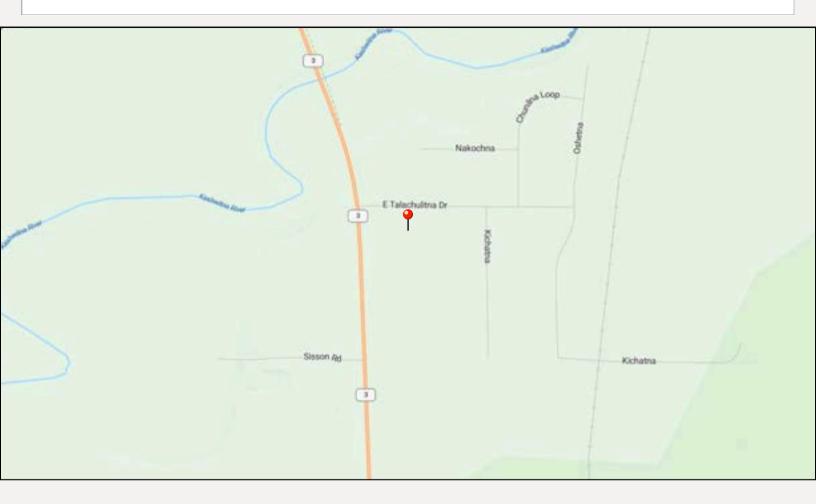

### LOCATION MAP

#### **Property Size:**

17.74 acres

Just 520 feet from the Parks Highway and 950 feet from the Kashwitna River, this 17.74-acre parcel on East Talachulitna Drive and East Kichatna Lane offers plenty of space, privacy, and year-round recreation.