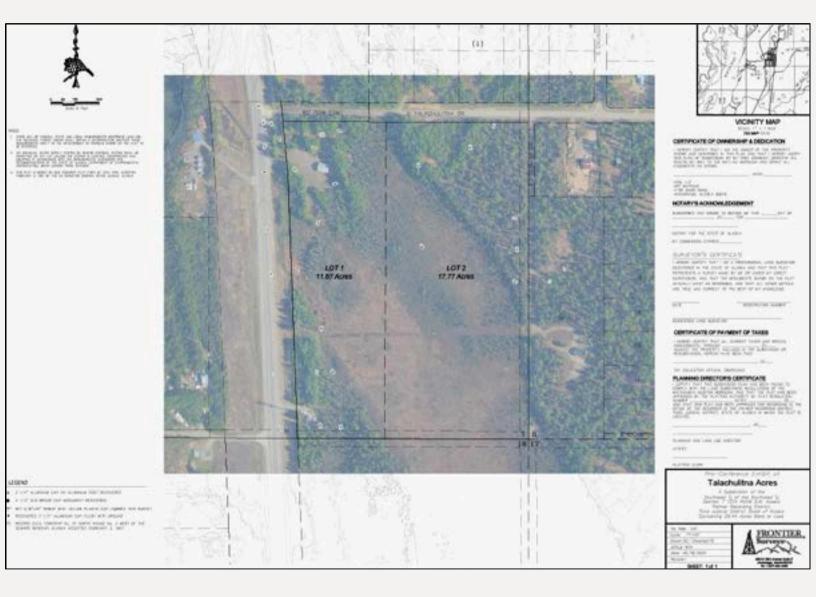

### PROPERTY OUTLINE

### PLAT MAP

Your slice of Alaska

17.74 acres of pristine Alaskan land just off the Parks Highway!

Stewart Smith BROKER | REALTOR®

SSS COMMERCIAL REAL ESTATE 2521 Mountain Village Drive Suite B PMB 727 Wasilla, Alaska 99654

Approximately 3.6 acres of high ground are covered with beautiful birch and spruce trees, providing an excellent location for a cabin or retreat. The remaining land features moose grass wetlands, perfect for snowmachining and crosscountry skiing in the winter and berry picking in the summer.

An existing gravel building pad is accessible from Talachulitna Road, or you can create your private build site off East Kichatna Lane with power nearby.

See the attached plat maps and Mat-Su aerial photos for a better look at this Alaskan land bargain.