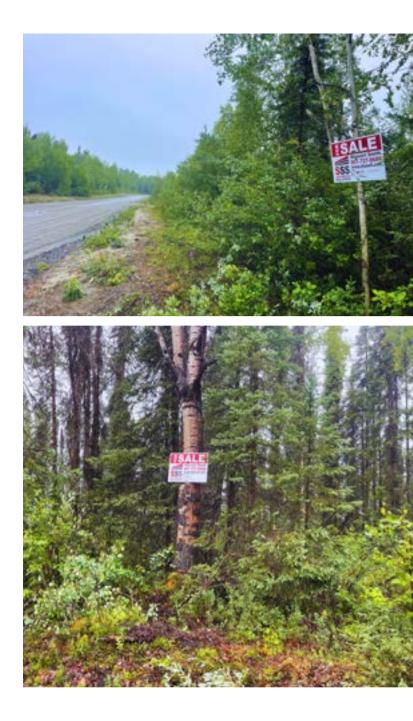

from the Kashwitna River, this 17.74-acre parcel on East Talachulitna Drive and East Kichatna Lane offers plenty of space, privacy, and year-round recreation.

Approximately 3.6 acres of high ground are covered with beautiful birch and spruce trees, providing an excellent location for a cabin or retreat. The remaining land features moose grass wetlands, perfect for snowmachining and crosscountry skiing in the winter and berry picking in the summer.

An existing gravel building pad is accessible from Talachulitna Road, or you can create your private build site off East Kichatna Lane with power nearby.

See the attached plat maps and Mat-Su aerial photos for a better look at this Alaskan land bargain.

Priced at just \$85,000, with possible owner financing (OAC and down payment required).



### THIS IS AN EXCELLENT OPPORTUNITY TO OWN A PIECE OF ALASKA'S NATURAL BEAUTY!

PRICE: \$85,000

### LOCATION MAP





## LOCATION MAP





### PROPERTY OUTLINE



## PHOTOS







8

18 17

E KICH

### PLAT MAP





Your slice of Alaska

17.74 acres of pristine Alaskan land just off the Parks Highway!

Stewart Smith BROKER | REALTOR®

SSS COMMERCIAL REAL ESTATE 2521 Mountain Village Drive Suite B PMB 727 Wasilla, Alaska 99654

stewart@stusell.com

907-727-8686