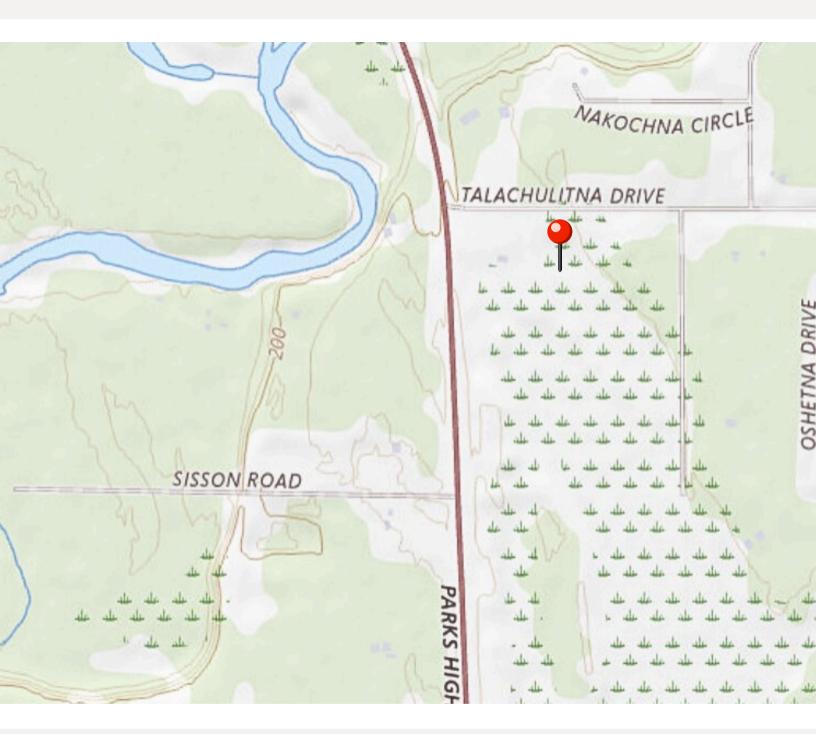

### LOCATION MAP

## LOCATION MAP

#### **Property Size:**

17.74 acres

Just 520 feet from the Parks Highway and 950 feet from the Kashwitna River, this 17.74-acre parcel on East Talachulitna Drive and East Kichatna Lane offers plenty of space, privacy, and year-round recreation.