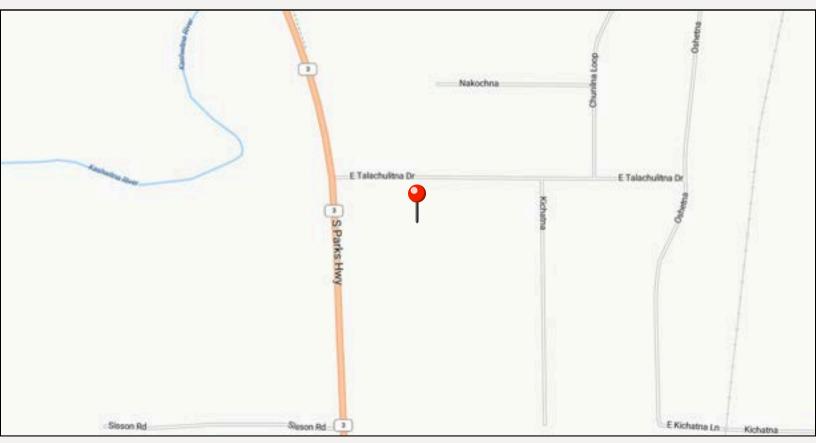

## LOCATION MAP

#### **Property Size:**

17.74 acres

Just 520 feet from the Parks Highway and 950 feet from the Kashwitna River, this 17.74-acre parcel on East Talachulitna Drive and East Kichatna Lane offers plenty of space, privacy, and year-round recreation.