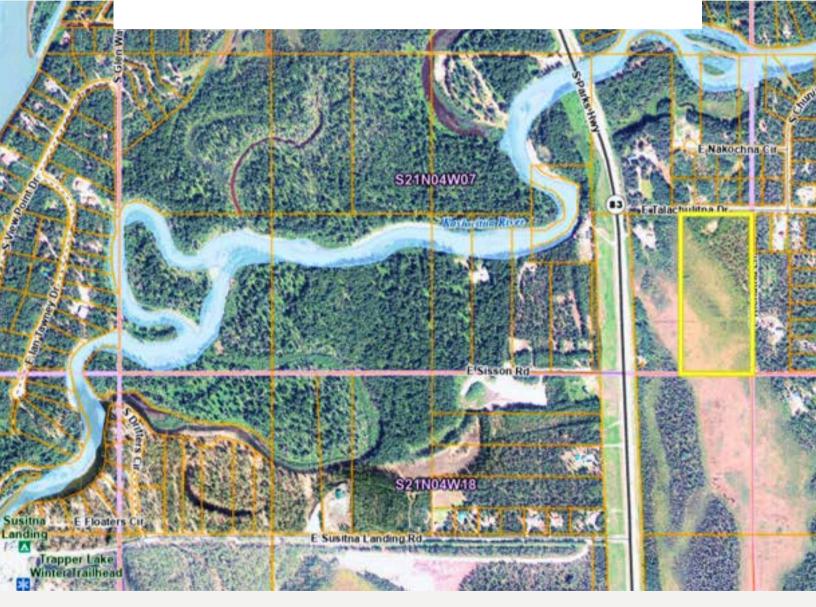

#### **Property Size:**

17.74 acres

Just 520 feet from the Parks Highway and 950 feet from the Kashwitna River, this 17.74-acre parcel on East Talachulitna Drive and East Kichatna Lane offers plenty of space, privacy, and year-round recreation.

Approximately 3.6 acres of high ground are covered with beautiful birch and spruce trees, providing an excellent location for a cabin or retreat. The remaining land features moose grass wetlands, perfect for snowmachining and crosscountry skiing in the winter and berry picking in the summer.

An existing gravel building pad is accessible from Talachulitna Road, or you can create your private build site off East Kichatna Lane with power nearby.

See the attached plat maps and Mat-Su aerial photos for a better look at this Alaskan land bargain.

### PROPERTY OUTLINE