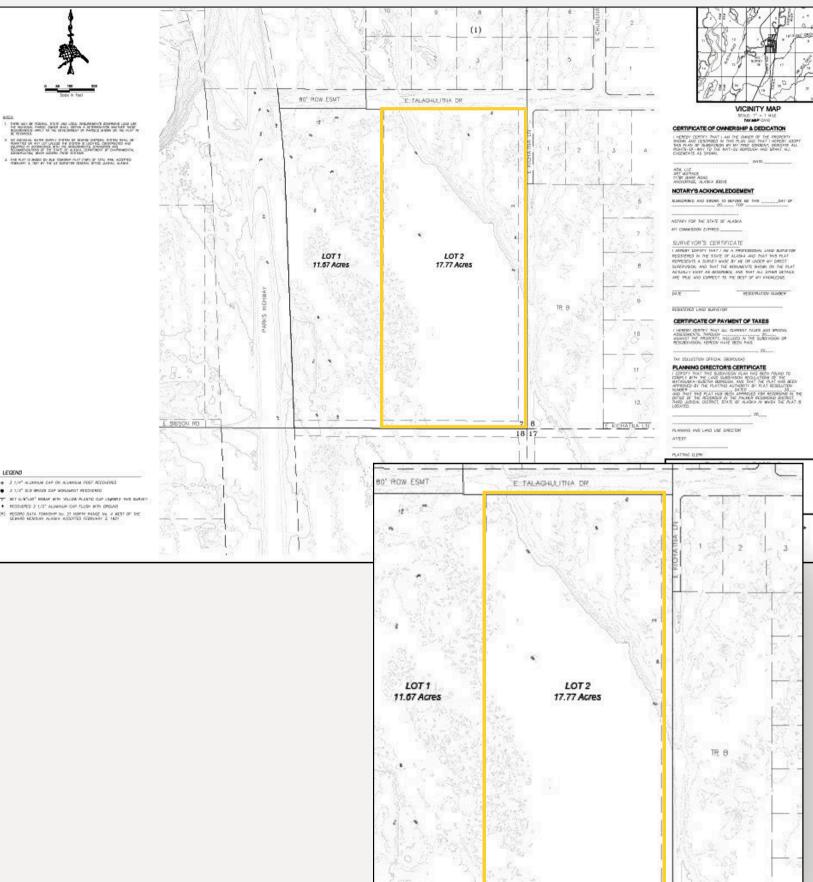

### PROPERTY OUTLINE

### PLAT MAP

Your slice of Alaska

17.74 acres of pristine Alaskan land just off the Parks Highway!

Stewart Smith BROKER | REALTOR®

SSS COMMERCIAL REAL ESTATE 2521 Mountain Village Drive Suite B PMB 727 Wasilla, Alaska 99654

#### Legal:

TALACHULITNA AC LOT 2

#### **Property Size:**

17.74 acres

Just 520 feet from the Parks Highway and 950 feet from the Kashwitna River, this 17.74-acre parcel on East Talachulitna Drive and East Kichatna Lane offers plenty of space, privacy, and year-round recreation.