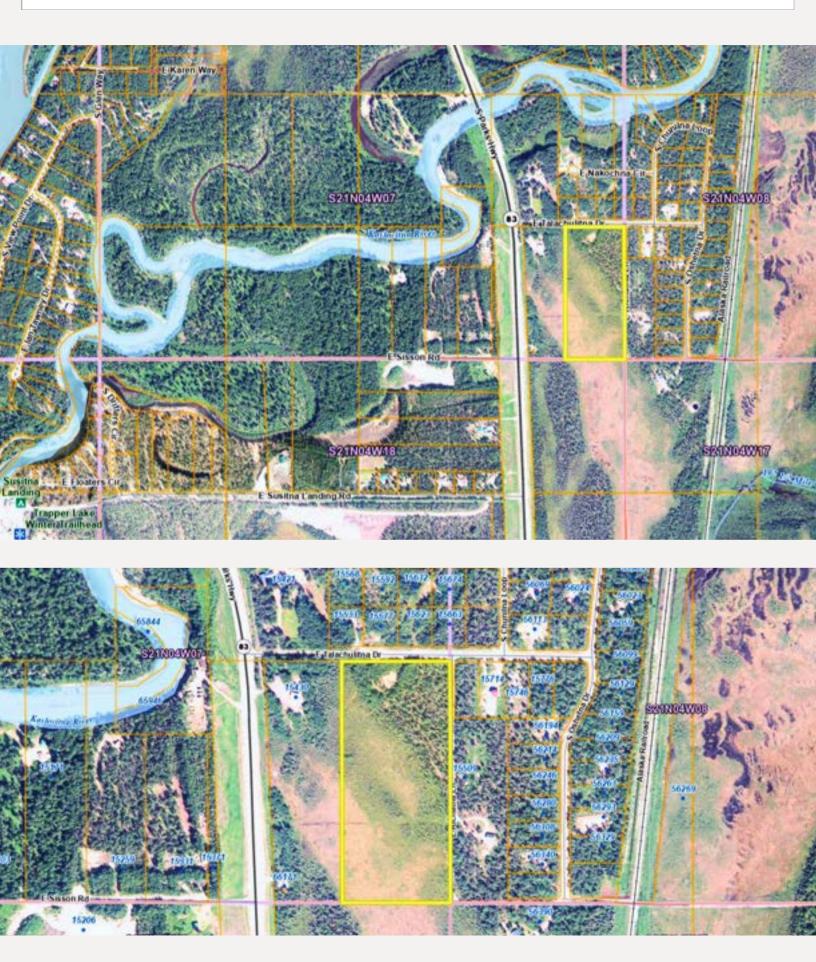

### LOCATION MAP

## LOCATION MAP

#### **Property Size:**

17.74 acres

Just 520 feet from the Parks Highway and 950 feet from the Kashwitna River, this 17.74-acre parcel on East Talachulitna Drive and East Kichatna Lane offers plenty of space, privacy, and year-round recreation.

An existing gravel building pad is accessible from Talachulitna Road, or you can create your private build site off East Kichatna Lane with power nearby.

See the attached plat maps and Mat-Su aerial photos for a better look at this Alaskan land bargain.