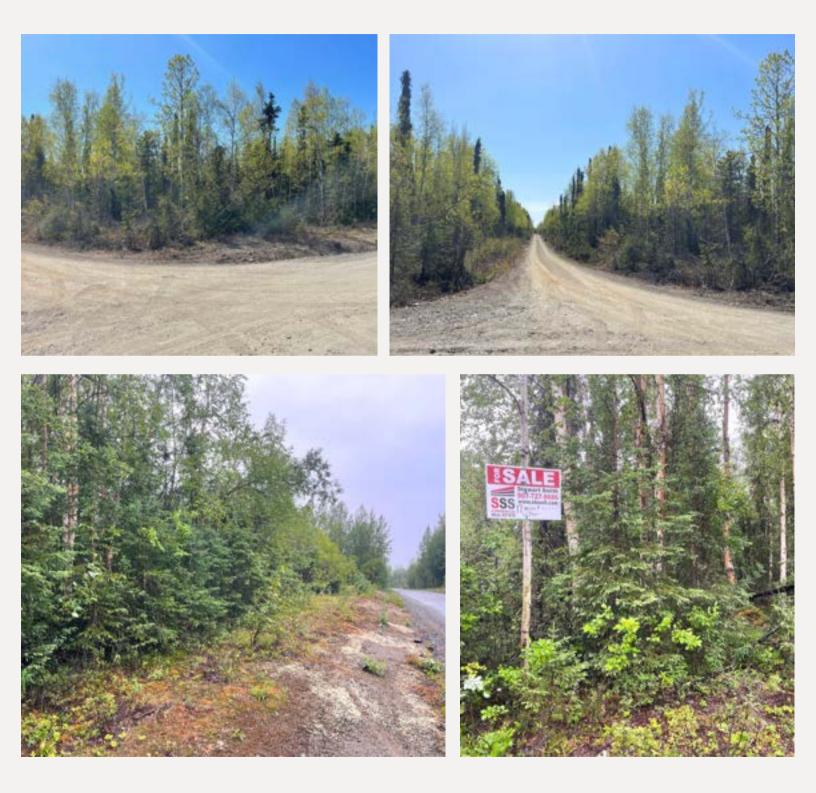

## PHOTOS

8

18 17

E KICH

An existing gravel building pad is accessible from Talachulitna Road, or you can create your private build site off East Kichatna Lane with power nearby.

See the attached plat maps and Mat-Su aerial photos for a better look at this Alaskan land bargain.