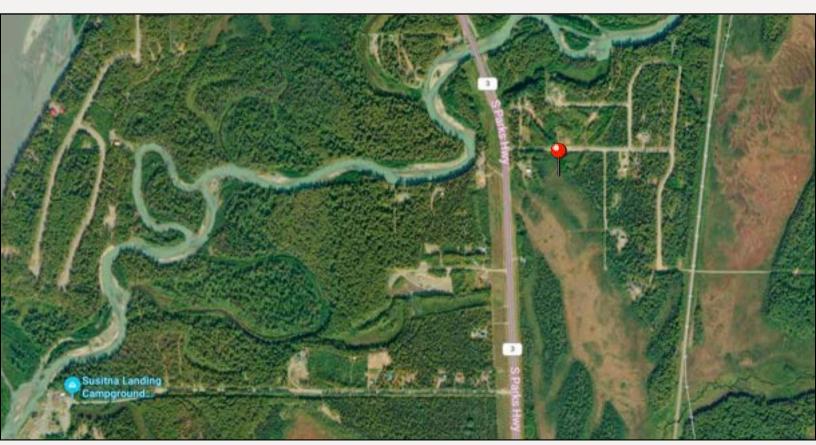

### PROPERTY OUTLINE

An existing gravel building pad is accessible from Talachulitna Road, or you can create your private build site off East Kichatna Lane with power nearby.

See the attached plat maps and Mat-Su aerial photos for a better look at this Alaskan land bargain.