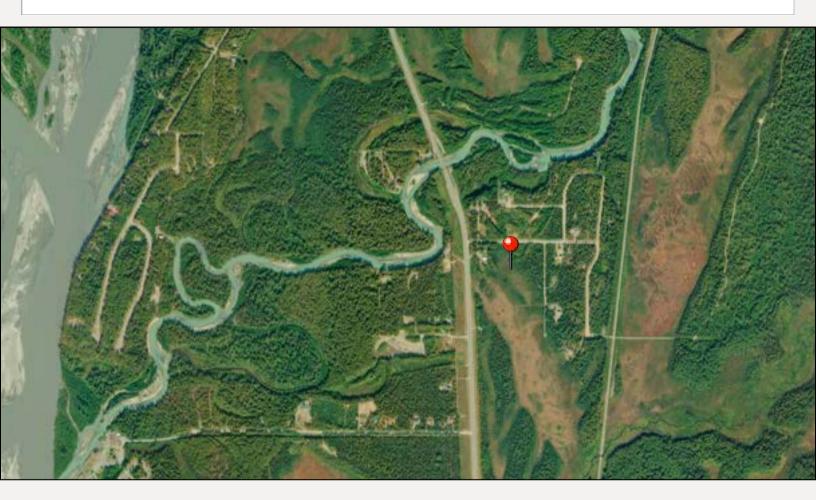

### PROPERTY OUTLINE

An existing gravel building pad is accessible from Talachulitna Road, or you can create your private build site off East Kichatna Lane with power nearby.

See the attached plat maps and Mat-Su aerial photos for a better look at this Alaskan land bargain.