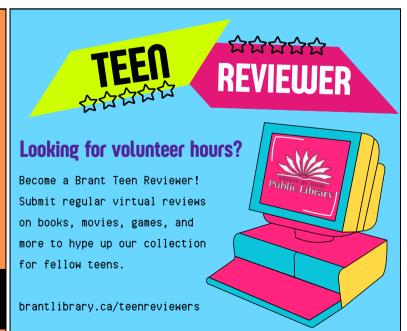

# Kids, Tweens & Teens

| SCOTLAND-OAKLAND BRANCH                                             |                                                                                                                                                                                                   |          |
|---------------------------------------------------------------------|---------------------------------------------------------------------------------------------------------------------------------------------------------------------------------------------------|----------|
| Game Zone Drop-In D                                                 | Thursdays, 3:00PM - 4:30PM<br>September 12 - December 19                                                                                                                                          |          |
| Build Your Own Video Game                                           | Thursdays, 3:00PM - 4:30PM September 19, October 24, November 28 & December 19                                                                                                                    | Ages 10+ |
| PARIS BRANCH                                                        |                                                                                                                                                                                                   |          |
| Teen Scene R  Library fun designed specifically for tweens & teens! | Fridays, 3:30PM - 4:30PM  October 18- VR Explorers October 25- Frightfully Fun Crafting November 15- Mindful Moments November 22- 3D Pen: Object Building November 29- Holiday Craft Extravaganza | Ages 10+ |
| ST. GEORGE BRANCH                                                   |                                                                                                                                                                                                   |          |
| The Many Faces of Link: A Dungeons and Dragons Adventure R          | Wednesdays, 3:30PM - 5:00PM<br>October 2 - November 27                                                                                                                                            |          |
| Teen Board Game Café D                                              | Thursdays, 6:00PM - 8:00PM<br>September 5 - December 19                                                                                                                                           | Ages 13+ |
| Magic the Gathering Drop-In                                         | Saturdays, 12:00PM - 2:00PM<br>September 7 - December 21                                                                                                                                          | Ages 10+ |