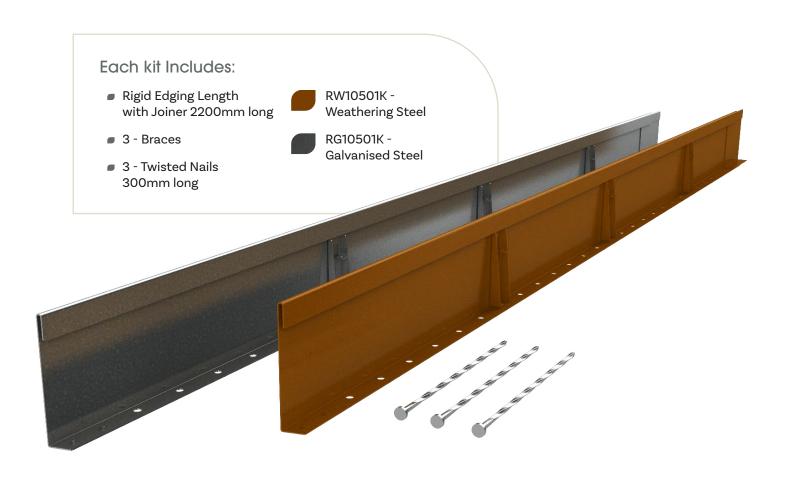

## Rigid Landscape Edging 250mm

## Rigid Landscape Edging 400mm

## Rigid Landscape Edging 550mm