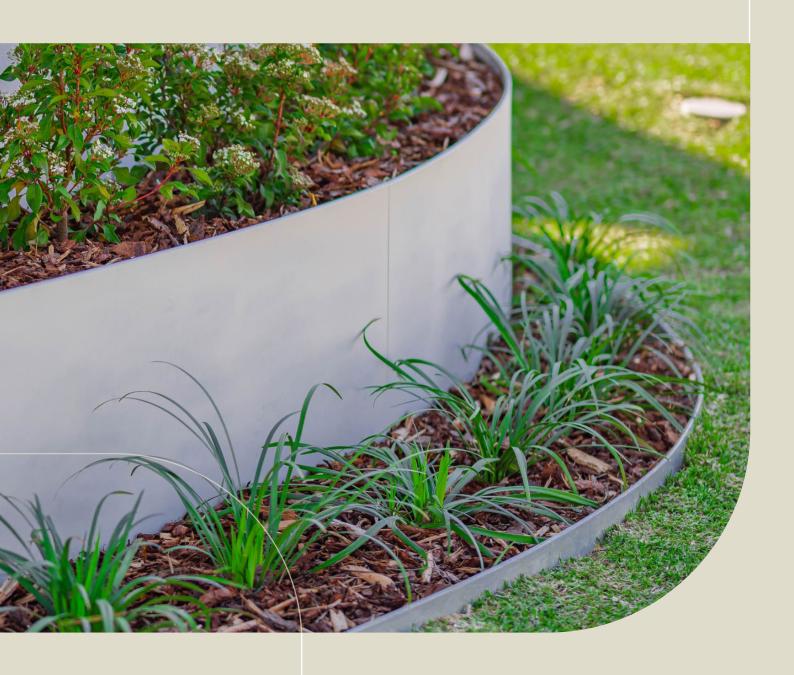

# LANDSCAPE EDGING

**PRODUCT GUIDE** 

Shape something beautiful."

Formline products are the perfect edging for garden beds, raised beds, lawns, and stone gardens. Our products are 100% Australian-designed, precision-engineered from durable steel to create a strong finish that ensures your garden edging stands the test of time.

We provide a range of garden edging solutions that support landscapers of all abilities; from landscape architects and commercial landscapers to the DIY weekend warrior, we can help everyone to create gardens that inspire.