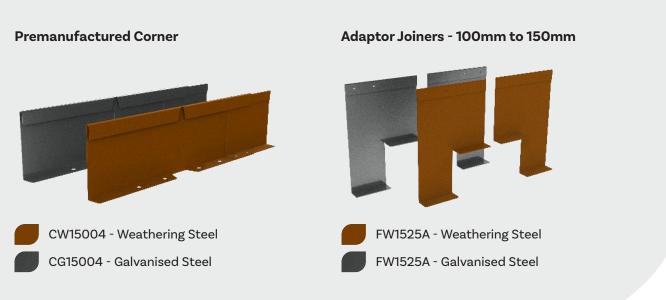

### **OPTIONAL ACCESSORIES**

**Premanufactured Corner** 

Adaptor Joiners - 100mm to 150mm