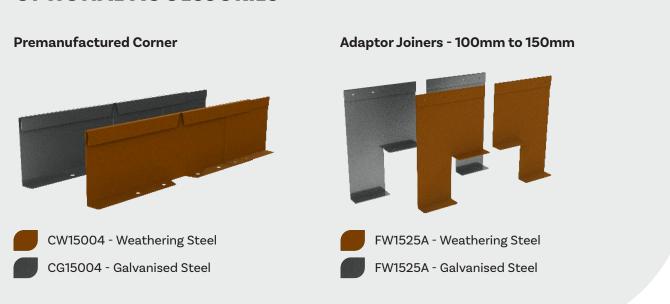

### **OPTIONAL ACCESSORIES**

**Premanufactured Corner** 

Adaptor Joiners - 100mm to 150mm