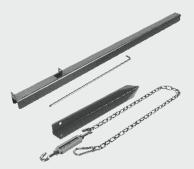

#### **Anchoring**

FG10601K - Anchor Post 1060mm FG4001 - Chain and Spike Anchor

#### **Anchoring**

FG10601K - Anchor Post 1060mm FG4001 - Chain and Spike Anchor

PO Box 3024, Lesmurdie WA 6076 1300 208 861 | info@formlineedging.com

formlineedging.com

Distributed By:

1300 866 367 | sales@stratagreen.com.au