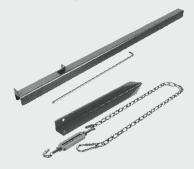

#### **Anchoring**

FG10601K - Anchor Post 1060mm FG4001 - Chain and Spike Anchor

#### **Anchoring**

FG10601K - Anchor Post 1060mm FG4001 - Chain and Spike Anchor

PO Box 3024, Lesmurdie WA 6076 1300 208 861 | info@formlineedging.com

formlineedging.com

Distributed By:

1300 866 367 | sales@stratagreen.com.au