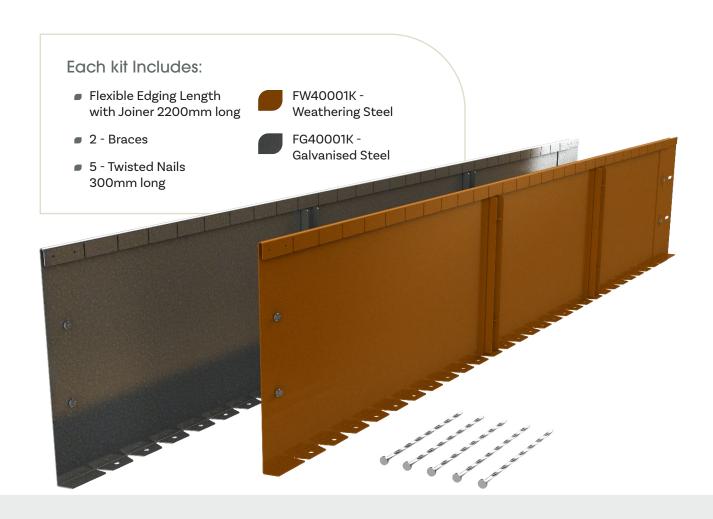

kills. Think of us like your gardening coach.

Together let's shape something beautiful.





# **FLEXIBLE RANGE**

For effortlessly creating smooth flowing curves and circles



## Flexible Landscape Edging 75mm





### Flexible Landscape Edging 100mm



### **OPTIONAL ACCESSORIES**



**Premanufactured Corner** 





Adaptor Joiners - 100mm to 150mm





### Flexible Landscape Edging 150mm







For effortlessly creating firm straight lines and shapes



## Rigid Landscape Edging 75mm





## Rigid Landscape Edging 100mm



#### **OPTIONAL ACCESSORIES**

**Premanufactured Corner** 





## Rigid Landscape Edging 150mm









# **FLEXIBLE RANGE**

For effortlessly creating smooth flowing curves and circles



## Flexible Landscape Edging 250mm





## Flexible Landscape Edging 400mm





## Flexible Landscape Edging 550mm



#### **OPTIONAL ACCESSORIES**

#### **Premanufactured Corner**



CW55004 - Weathering Steel CG55004 - Galvanised Steel

#### **Anchoring**



FG10601K - Anchor Post 1060mm FG4001 - Chain and Spike Anchor

# RIGID RANGE

For effortlessly creating firm straight lines and shapes



## Rigid Landscape Edging 250mm





## Rigid Landscape Edging 400mm





## Rigid Landscape Edging 550mm



### **OPTIONAL ACCESSORIES**

#### **Premanufactured Corner**



CW55004 - Weathering Steel CG55004 - Galvanised Steel

#### **Anchoring**



FG10601K - Anchor Post 1060mm FG4001 - Chain and Spike Anchor



PO Box 3024, Lesmurdie WA 6076 1300 208 861 | info@formlineedging.com

formlineedging.com

Distributed By:



1300 866 367 | sales@stratagreen.com.au

stratagree