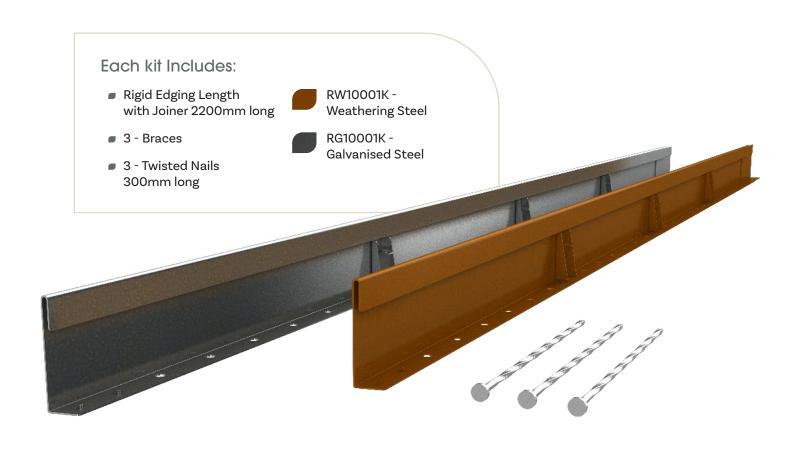

ior, we can help everyone to create gardens that inspire.

When you choose Formline, you're backed up by an expert team who can support you at every step. We provide training and coaching in our landscaping products that empower our customers to learn and grow their skills. Think of us like your gardening coach.

Together let's shape something beautiful.





# **FLEXIBLE RANGE**

For effortlessly creating smooth flowing curves and circles



## Flexible Landscape Edging 75mm





### Flexible Landscape Edging 100mm



### **OPTIONAL ACCESSORIES**



**Premanufactured Corner** 





Adaptor Joiners - 100mm to 150mm





### Flexible Landscape Edging 150mm







For effortlessly creating firm straight lines and shapes



## Rigid Landscape Edging 75mm





## Rigid Landscape Edging 100mm



#### **OPTIONAL ACCESSORIES**

**Premanufactured Corner** 





## Rigid Landscape Edging 150mm









# **FLEXIBLE RANGE**

For effortlessly creating smooth flowing curves and circles



## Flexible Landscape Edging 250mm





## Flexible Landscape Edging 400mm





## Flexible Landscape Edging 550mm



#### **OPTIONAL ACCESSORIES**

#### **Premanufactured Corner**



CW55004 - Weathering Steel CG55004 - Galvanised Steel

#### **Anchoring**



FG10601K - Anchor Post 1060mm FG4001 - Chain and Spike Anchor

# RIGID RANGE

For effortlessly creating firm straight lines and shapes



## Rigid Landscape Edging 250mm





## Rigid Landscape Edging 400mm





## Rigid Landscape Edging 550mm



### **OPTIONAL ACCESSORIES**

#### **Premanufactured Corner**



CW55004 - Weathering Steel CG55004