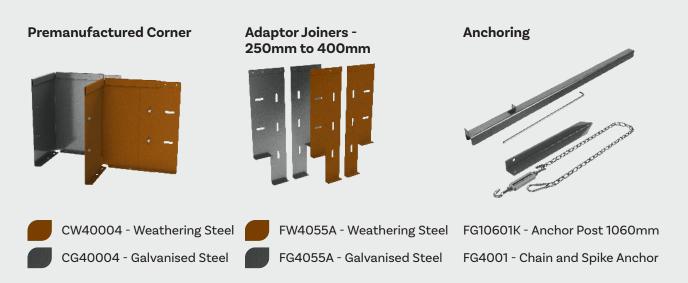

### **OPTIONAL ACCESSORIES**

#### **Premanufactured Corner**

CW55004 - Weathering Steel CG55004 - Galvanised Steel

#### **Anchoring**

FG10601K - Anchor Post 1060mm FG4001 - Chain and Spike Anchor

PO Box 3024, Lesmurdie WA 6076 1300 208 861 | info@formlineedging.com

formlineedging.com

Distributed By:

1300 866 367 | sales@stratagreen.com.au