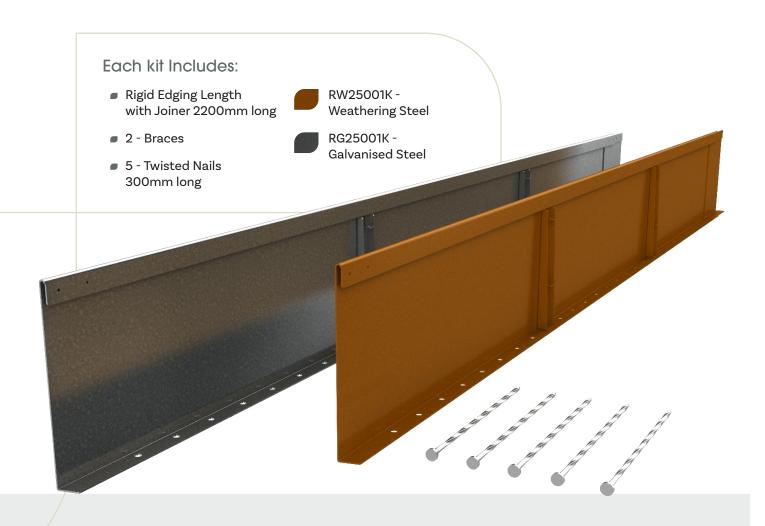

### Flexible Landscape Edging 150mm







For effortlessly creating firm straight lines and shapes



## Rigid Landscape Edging 75mm





## Rigid Landscape Edging 100mm



#### **OPTIONAL ACCESSORIES**

**Premanufactured Corner** 





## Rigid Landscape Edging 150mm









# **FLEXIBLE RANGE**

For effortlessly creating smooth flowing curves and circles



## Flexible Landscape Edging 250mm





## Flexible Landscape Edging 400mm





## Flexible Landscape Edging 550mm



#### **OPTIONAL ACCESSORIES**

#### **Premanufactured Corner**



CW55004 - Weathering Steel CG55004 - Galvanised Steel

#### **Anchoring**



FG10601K - Anchor Post 1060mm FG4001 - Chain and Spike Anchor

# RIGID RANGE

For effortlessly creating firm straight lines and shapes



## Rigid Landscape Edging 250mm





## Rigid Landscape Edging 400mm





## Rigid Landscape Edging 550mm



### **OPTIONAL ACCESSORIES**

#### **Premanufactured Corner**



CW55004 - Weathering Steel CG55004 - Galvanised Steel

#### **Anchoring**



FG10601K - Anchor Post 1060mm FG4001 - Chain and Spike Anchor



PO Box 3024, Lesmurdie WA 6076 1300 208 861 | info@formlineedging.com

formlineedging.com

Distributed By:



1300 866 367 | sales@stratagreen.com.au

stratagreen.com.au



Shape something beautiful.