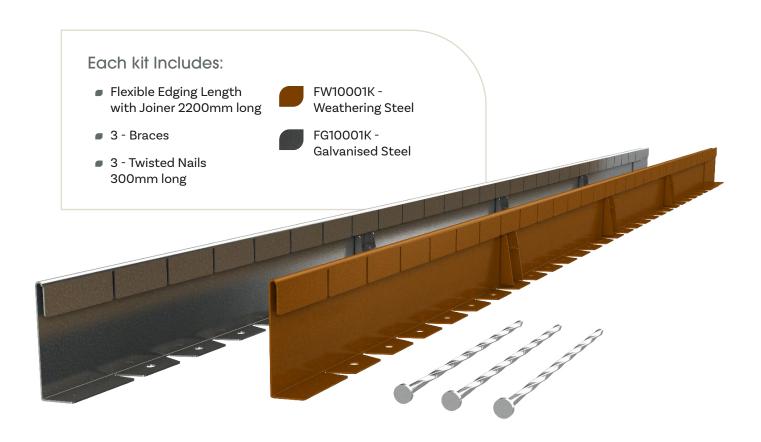

gineered from durable steel to create a strong finish that ensures your garden edging stands the test of time.

We provide a range of garden edging solutions that support landscapers of all abilities; from landscape architects and commercial landscapers to the DIY weekend warrior, we can help everyone to create gardens that inspire.

When you choose Formline, you're backed up by an expert team who can support you at every step. We provide training and coaching in our landscaping products that empower our customers to learn and grow their skills. Think of us like your gardening coach.

Together let's shape something beautiful.





# **FLEXIBLE RANGE**

For effortlessly creating smooth flowing curves and circles



## Flexible Landscape Edging 75mm





### Flexible Landscape Edging 100mm



### **OPTIONAL ACCESSORIES**



**Premanufactured Corner** 





Adaptor Joiners - 100mm to 150mm





### Flexible Landscape Edging 150mm







For effortlessly creating firm straight lines and shapes



## Rigid Landscape Edging 75mm





## Rigid Landscape Edging 100mm



#### **OPTIONAL ACCESSORIES**

**Premanufactured Corner** 





## Rigid Landscape Edging 150mm









# **FLEXIBLE RANGE**

For effortlessly creating smooth flowing curves and circles



## Flexible Landscape Edging 250mm





## Flexible Landscape Edging 400mm





## Flexible Landscape Edging 550mm



#### **OPTIONAL ACCESSORIES**

#### **Premanufactured Corner**



CW55004 - Weathering Steel CG55004 - Galvanised Steel

#### **Anchoring**



FG10601K - Anchor Post 1060mm FG4001 - Chain and Spike Anchor

# RIGID