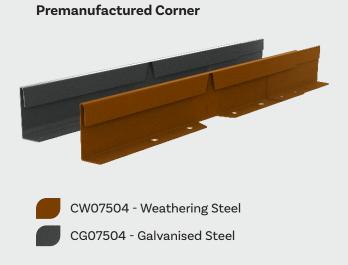

### **OPTIONAL ACCESSORIES**

**Premanufactured Corner** 

Adaptor Joiners - 100mm to 150mm