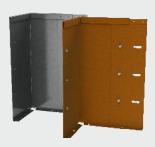

#### **Premanufactured Corner**

CW55004 - Weathering Steel CG55004 - Galvanised Steel