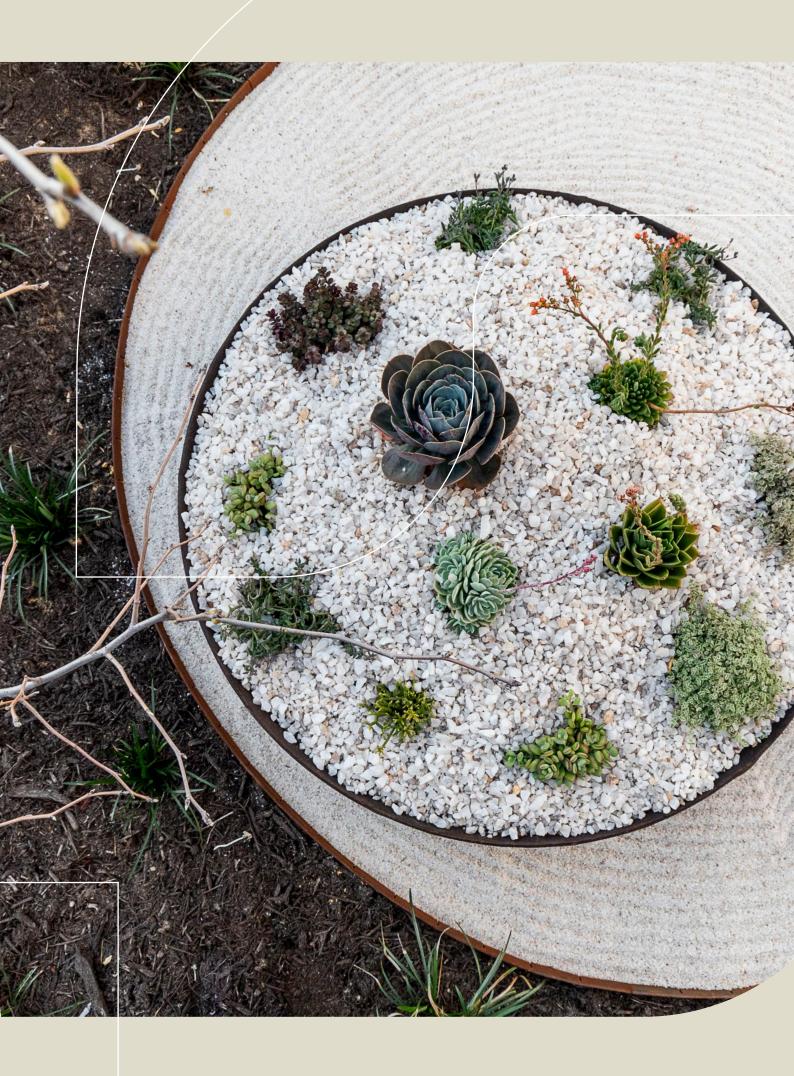

# LANDSCAPE EDGING

**PRODUCT GUIDE** 

Shape something beautiful."

Formline products are the perfect edging for garden beds, raised beds, lawns, and stone gardens. Our products are 100% Australian-designed, precision-engineered from durable steel to create a strong finish that ensures your garden edging stands the test of time.