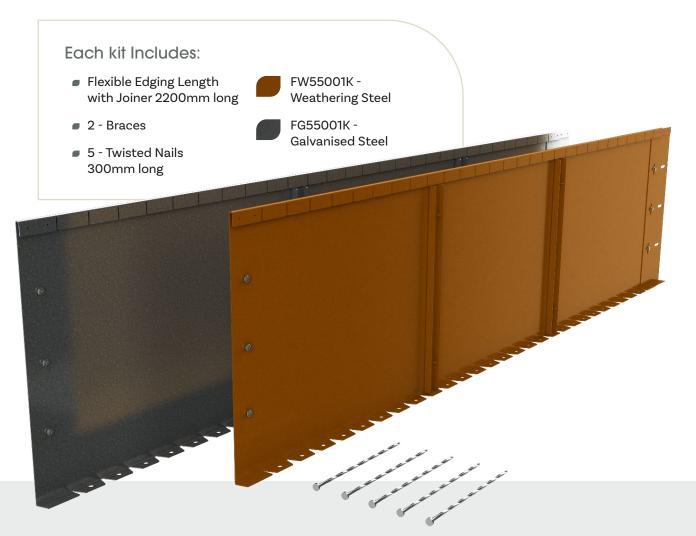

## Flexible Landscape Edging 550mm

#### **OPTIONAL ACCESSORIES**

#### **Premanufactured Corner**

CW55004 - Weathering Steel CG55004 - Galvanised Steel

#### **Anchoring**

FG10601K - Anchor Post 1060mm FG4001 - Chain and Spike Anchor