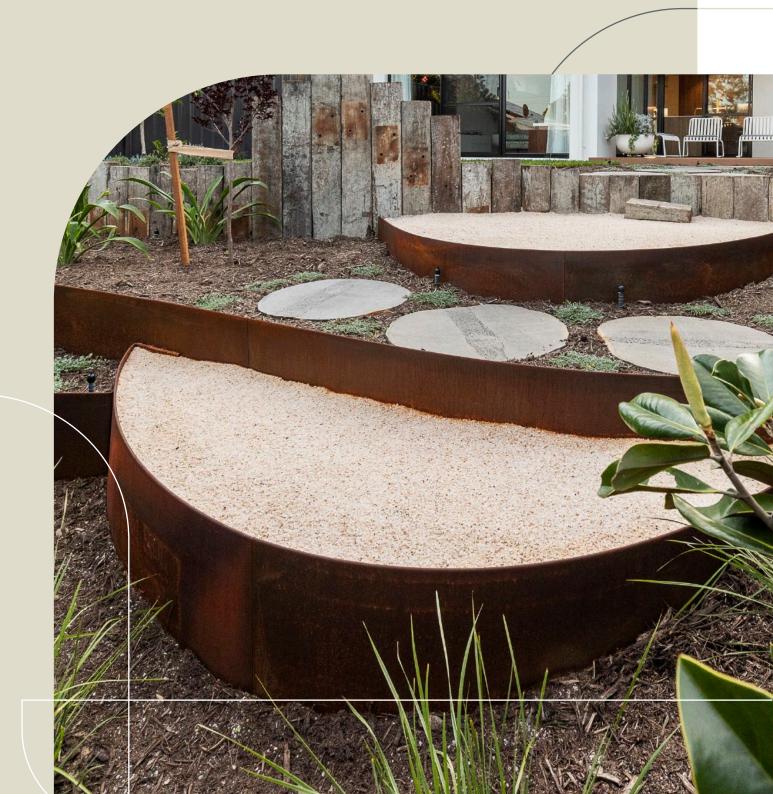

# **FLEXIBLE RANGE**

For effortlessly creating smooth flowing curves and circles