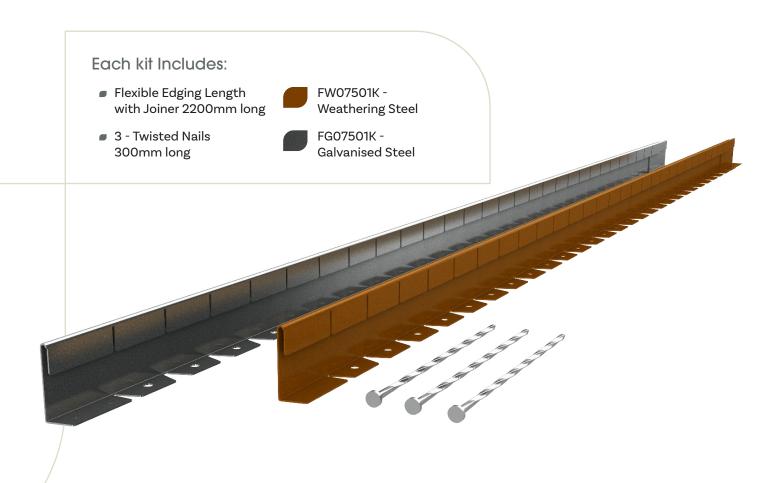

re 100% Australian-designed, precision-engineered from durable steel to create a strong finish that ensures your garden edging stands the test of time.

We provide a range of garden edging solutions that support landscapers of all abilities; from landscape architects and commercial landscapers to the DIY weekend warrior, we can help everyone to create gardens that inspire.

When you choose Formline, you're backed up by an expert team who can support you at every step. We provide training and coaching in our landscaping products that empower our customers to learn and grow their skills. Think of us like your gardening coach.

Together let's shape something beautiful.





# **FLEXIBLE RANGE**

For effortlessly creating smooth flowing curves and circles



## Flexible Landscape Edging 75mm





### Flexible Landscape Edging 100mm



### **OPTIONAL ACCESSORIES**



**Premanufactured Corner** 





Adaptor Joiners - 100mm to 150mm





### Flexible Landscape Edging 150mm







For effortlessly creating firm straight lines and shapes



## Rigid Landscape Edging 75mm





## Rigid Landscape Edging 100mm



#### **OPTIONAL ACCESSORIES**

**Premanufactured Corner** 





## Rigid Landscape Edging 150mm









# **FLEXIBLE RANGE**

For effortlessly creating smooth flowing curves and circles



## Flexible Landscape Edging 250mm





## Flexible Landscape Edging 400mm





## Flexible Landscape Edging 550mm



#### **OPTIONAL ACCESSORIES**

#### **Premanufactured Corner**



CW55004 - Weathering Steel CG55004 - Galvanised Steel

#### **Anchoring**



FG10601K - Anchor Post 1060mm