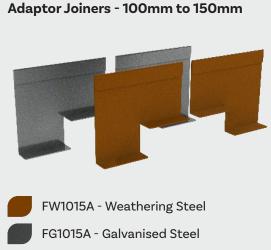

### **OPTIONAL ACCESSORIES**

**Premanufactured Corner** 

Adaptor Joiners - 100mm to 150mm