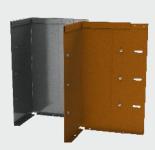

#### **Premanufactured Corner**

CW55004 - Weathering Steel CG55004 - Galvanised Steel