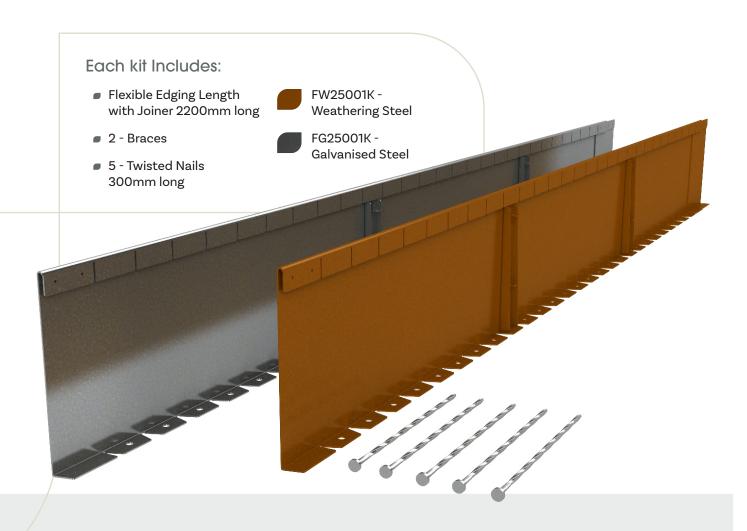

our customers to learn and grow their skills. Think of us like your gardening coach.

Together let's shape something beautiful.





# **FLEXIBLE RANGE**

For effortlessly creating smooth flowing curves and circles



## Flexible Landscape Edging 75mm





### Flexible Landscape Edging 100mm



### **OPTIONAL ACCESSORIES**



**Premanufactured Corner** 





Adaptor Joiners - 100mm to 150mm





### Flexible Landscape Edging 150mm







For effortlessly creating firm straight lines and shapes



## Rigid Landscape Edging 75mm





## Rigid Landscape Edging 100mm



#### **OPTIONAL ACCESSORIES**

**Premanufactured Corner** 





## Rigid Landscape Edging 150mm









# **FLEXIBLE RANGE**

For effortlessly creating smooth flowing curves and circles



## Flexible Landscape Edging 250mm





## Flexible Landscape Edging 400mm





## Flexible Landscape Edging 550mm



#### **OPTIONAL ACCESSORIES**

#### **Premanufactured Corner**



CW55004 - Weathering Steel CG55004 - Galvanised Steel

#### **Anchoring**



FG10601K - Anchor Post 1060mm FG4001 - Chain and Spike Anchor

# RIGID RANGE

For effortlessly creating firm straight lines and shapes



## Rigid Landscape Edging 250mm





## Rigid Landscape Edging 400mm





## Rigid Landscape Edging 550mm



### **OPTIONAL ACCESSORIES**

#### **Premanufactured Corner**



CW55004 - Weathering Steel CG55004 - Galvanised Steel

#### **Anchoring**



FG10601K - Anchor Post 1060mm FG4001 - Chain and Spike Anchor



PO Box 3024, Lesmurdie WA 6076 1300 208 861 | info@formlineedging.com

formlineedging.com

Distributed By:



1300 866 36