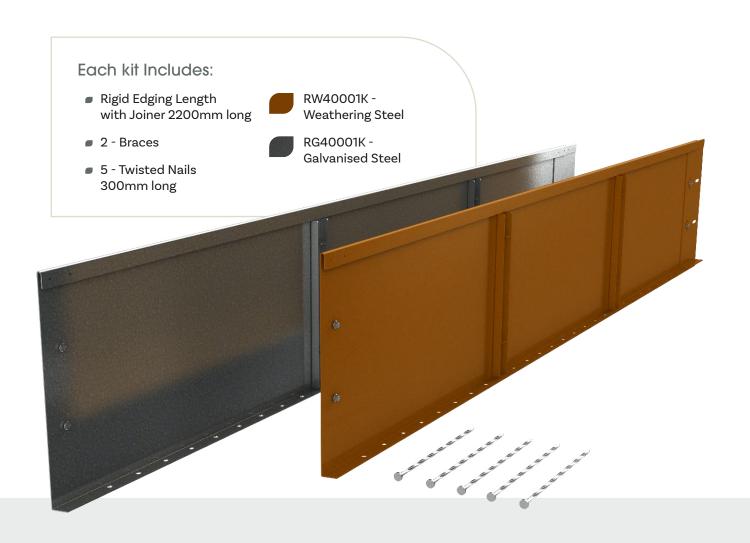

mm







For effortlessly creating firm straight lines and shapes



## Rigid Landscape Edging 75mm





## Rigid Landscape Edging 100mm



#### **OPTIONAL ACCESSORIES**

**Premanufactured Corner** 





## Rigid Landscape Edging 150mm









# **FLEXIBLE RANGE**

For effortlessly creating smooth flowing curves and circles



## Flexible Landscape Edging 250mm





## Flexible Landscape Edging 400mm





## Flexible Landscape Edging 550mm



#### **OPTIONAL ACCESSORIES**

#### **Premanufactured Corner**



CW55004 - Weathering Steel CG55004 - Galvanised Steel

#### **Anchoring**



FG10601K - Anchor Post 1060mm FG4001 - Chain and Spike Anchor

# RIGID RANGE

For effortlessly creating firm straight lines and shapes



## Rigid Landscape Edging 250mm





## Rigid Landscape Edging 400mm





## Rigid Landscape Edging 550mm



### **OPTIONAL ACCESSORIES**

#### **Premanufactured Corner**



CW55004 - Weathering Steel CG55004 - Galvanised Steel

#### **Anchoring**



FG10601K - Anchor Post 1060mm FG4001 - Chain and Spike Anchor



PO Box 3024, Lesmurdie WA 6076 1300 208 861 | info@formlineedging.com

formlineedging.com

Distributed By:



1300 866 367 | sales@stratagreen.com.au

stratagreen.com.au



Shape something beautiful.