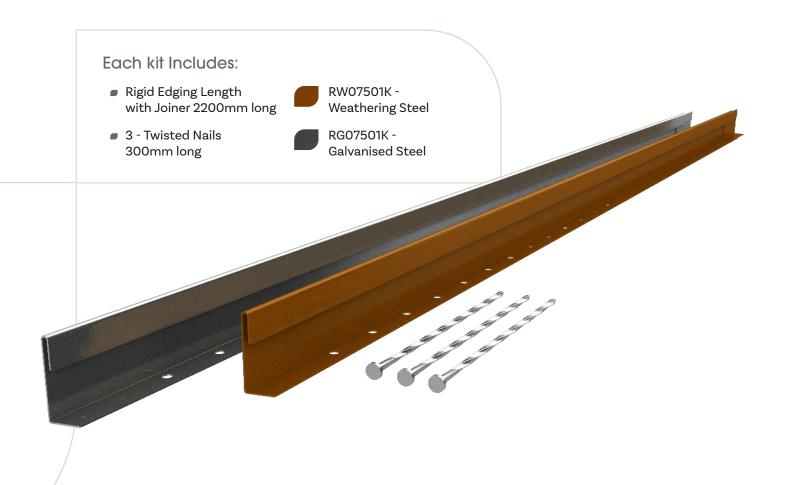

## Rigid Landscape Edging 75mm

## Rigid Landscape Edging 100mm

## Rigid Landscape Edging 150mm