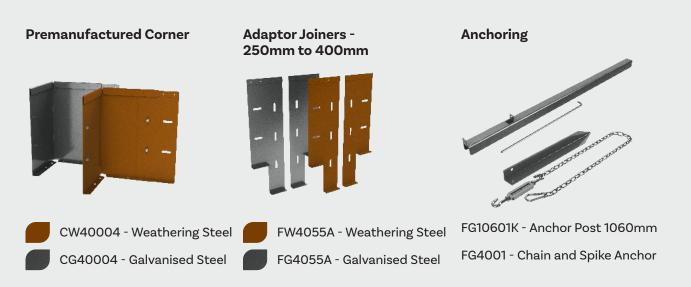

### **OPTIONAL ACCESSORIES**

#### **Premanufactured Corner**

CW55004 - Weathering Steel CG55004 - Galvanised Steel

#### **Anchoring**

FG10601K - Anchor Post 1060mm FG4001 - Chain and Spike Anchor

PO Box 3024, Lesmurdie WA 6076 1300 208 861 | info@formlineedging.com

formlineedging.com

Distributed By:

1300 866 367 | sales@stratagreen.com.au