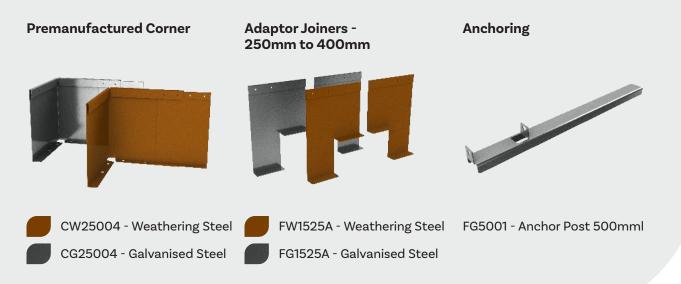

#### **OPTIONAL ACCESSORIES**

#### **Premanufactured Corner**

CW55004 - Weathering Steel CG55004 - Galvanised Steel

#### **Anchoring**

FG10601K - Anchor Post 1060mm FG4001 - Chain and Spike Anchor