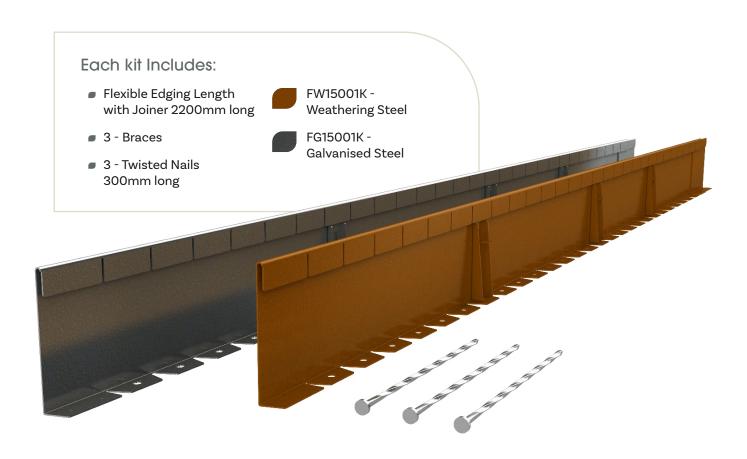

## Flexible Landscape Edging 75mm

### Flexible Landscape Edging 100mm

### Flexible Landscape Edging 150mm

For effortlessly creating firm straight lines and shapes