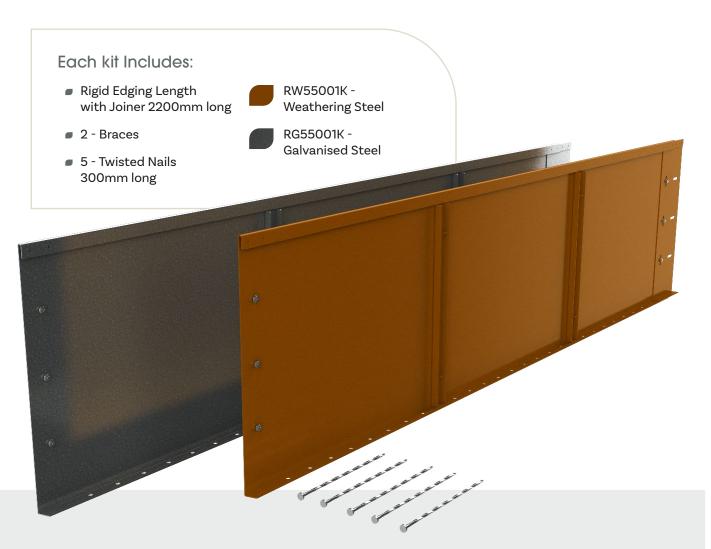

# RIGID RANGE

For effortlessly creating firm straight lines and shapes

## Rigid Landscape Edging 550mm