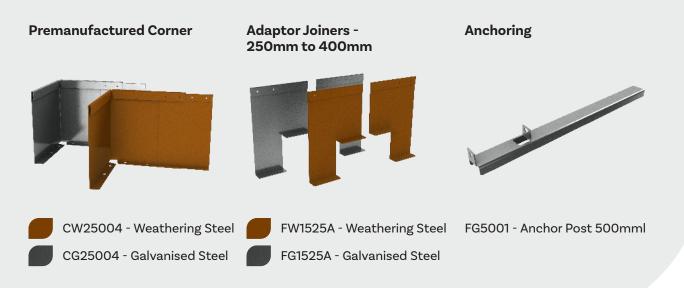

### Flexible Landscape Edging 150mm







For effortlessly creating firm straight lines and shapes



## Rigid Landscape Edging 75mm





## Rigid Landscape Edging 100mm



#### **OPTIONAL ACCESSORIES**

**Premanufactured Corner** 





## Rigid Landscape Edging 150mm









# **FLEXIBLE RANGE**

For effortlessly creating smooth flowing curves and circles



## Flexible Landscape Edging 250mm





## Flexible Landscape Edging 400mm





## Flexible Landscape Edging 550mm



#### **OPTIONAL ACCESSORIES**

#### **Premanufactured Corner**



CW55004 - Weathering Steel CG55004 - Galvanised Steel

#### **Anchoring**



FG10601K - Anchor Post 1060mm FG4001 - Chain and Spike Anchor

# RIGID RANGE

For effortlessly creating firm straight lines and shapes



## Rigid Landscape Edging 250mm





## Rigid Landscape Edging 400mm





## Rigid Landscape Edging 550mm



### **OPTIONAL ACCESSORIES**

#### **Premanufactured Corner**



CW55004 - Weathering Steel CG55004 - Galvanised Steel

#### **Anchoring**



FG10601K - Anchor Post 1060mm FG4001 - Chain and Spike Anchor



PO Box 3024, Lesmurdie WA 6076 1300 208 861 | info@formlineedging.com

formlineedging.com

Distributed By:



1300 866 367 | sales@stratagreen.com.au

stratagreen.com.au



Shape something beautiful.