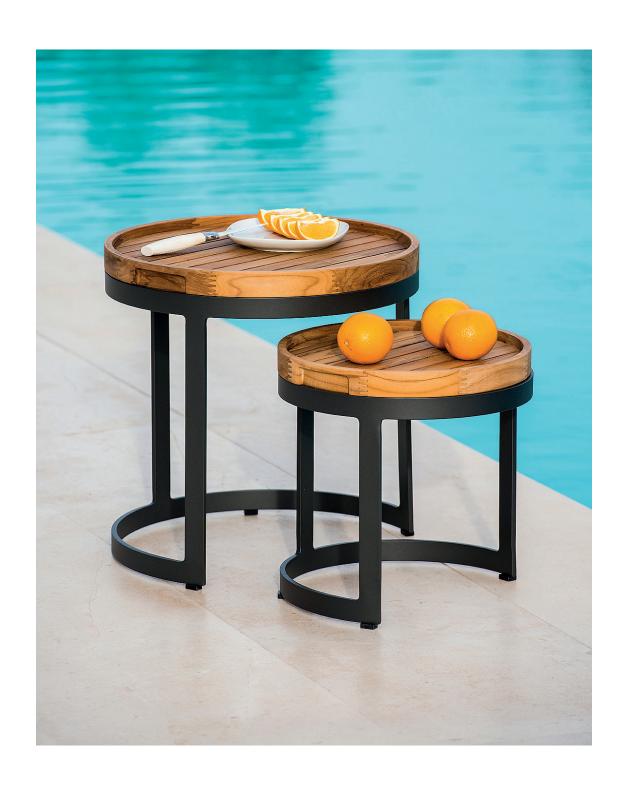

## BERTUS side table

The Bertus collection is one of a kind. Small, yet exquisite and refined with its fine teak serving tray or picturesque ceramic top. It can easily be put wherever you like. An elegant, round design that goes well with any outdoor setting.

## TABLE TOPS

ceramic black marble ceramic calacatta ceramic ash grey teak

## ITEMS side table

| charcoal<br>charcoal<br>charcoal<br>white<br>white<br>white | black marble<br>calacatta<br>ash grey<br>black marble<br>calacatta<br>ash grey | 01-005877<br>01-005886<br>01-005885<br>01-006374<br>01-006375 |
|-------------------------------------------------------------|--------------------------------------------------------------------------------|---------------------------------------------------------------|
| charcoal                                                    | teak                                                                           | 01-000579                                                     |
| white                                                       | teak                                                                           | 01-000580                                                     |