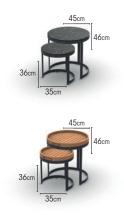

## ITEMS side table

| charcoal<br>charcoal<br>charcoal<br>white<br>white<br>white | black marble<br>calacatta<br>ash grey<br>black marble<br>calacatta<br>ash grey | 01-005877<br>01-005886<br>01-005885<br>01-006374<br>01-006375 |
|-------------------------------------------------------------|--------------------------------------------------------------------------------|---------------------------------------------------------------|
| charcoal                                                    | teak                                                                           | 01-000579                                                     |
| white                                                       | teak                                                                           | 01-000580                                                     |