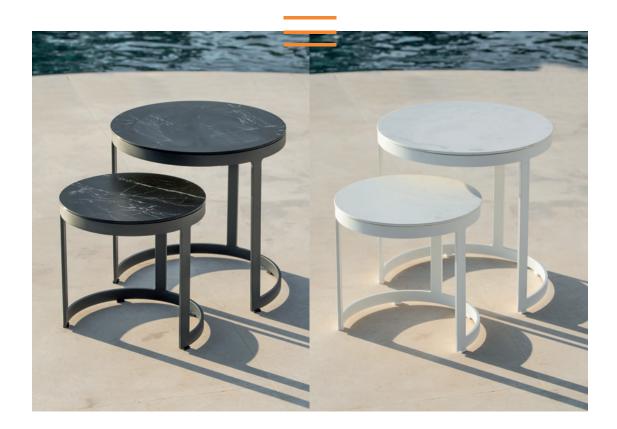

## BERTUS side table

The Bertus collection is one of a kind. Small, yet exquisite and refined with its fine teak serving tray or picturesque ceramic top. It can easily be put wherever you like. An elegant, round design that goes well with any outdoor setting.

## TABLE TOPS

ceramic black marble ceramic calacatta ceramic ash grey teak

## ITEMS side table

| charcoal<br>charcoal<br>charcoal<br>white<br>white<br>white | black marble<br>calacatta<br>ash grey<br>black marble<br>calacatta<br>ash grey | 01-005877<br>01-005886<br>01-005885<br>01-006374<br>01-006375 |
|-------------------------------------------------------------|--------------------------------------------------------------------------------|---------------------------------------------------------------|
| charcoal                                                    | teak                                                                           | 01-000579                                                     |
| white                                                       | teak                                                                           | 01-000580                                                     |