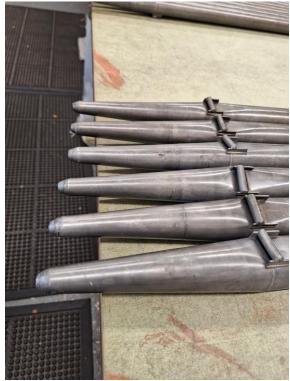

#### Overview of activities undertaken in period

- Cleaning, measurement and repair of all manual pipework and some pedal pipework.
- Design work on console.
- Design work on chests.
- Construction of reservoirs

### PROGRESS PHOTOS

Repaired resonators for Oboe 8'

Rounding out pipes

Bass of Hohl Flute 8' after restoration

Repaired tips

Taking measurements of each pipe

Timber for reservoir wells machined

Reservoir frame assembled