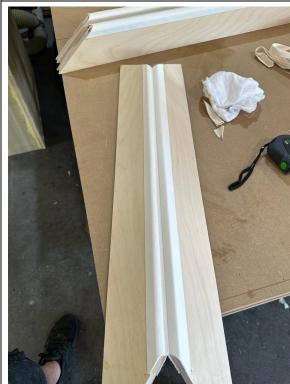

### PROGRESS PHOTOS

Repaired resonators for Oboe 8'

Rounding out pipes

Bass of Hohl Flute 8' after restoration

Repaired tips

Taking measurements of each pipe

Timber for reservoir wells machined

Reservoir frame assembled