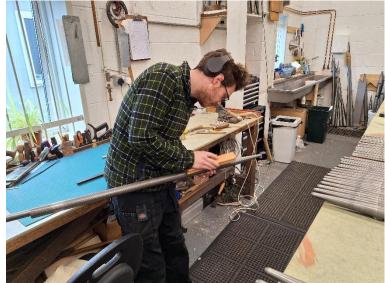

### PROGRESS PHOTOS

Repaired resonators for Oboe 8'

Rounding out pipes

Bass of Hohl Flute 8' after restoration

Repaired tips

Taking measurements of each pipe

Timber for reservoir wells machined

Reservoir frame assembled