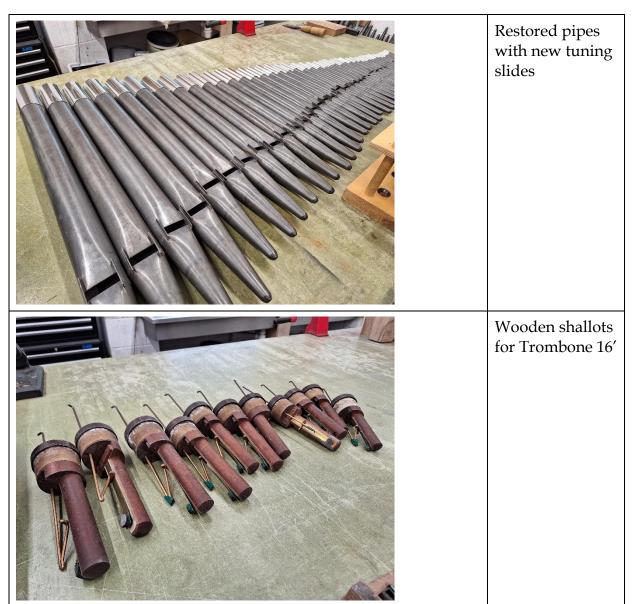

#### Overview of activities undertaken in period

- Cleaning, measurement and repair of all manual pipework and some pedal pipework.
- Design work on console.
- Design work on chests.
- Construction of reservoirs

### PROGRESS PHOTOS

Repaired resonators for Oboe 8'

Rounding out pipes

Bass of Hohl Flute 8' after restoration

Repaired tips

Taking measurements of each pipe

Timber for reservoir wells machined

Reservoir frame assembled