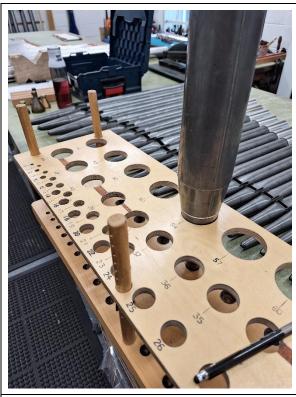

Design of the reservoirs is complete.

Detailed measurements of all pipework, including the stop to be retained from the present Dedham organ, have been recorded to facilitate design of the soundboards.

### PROGRESS PHOTOS

Repaired resonators for Oboe 8'

Rounding out pipes

Bass of Hohl Flute 8' after restoration

Repaired tips

Taking measurements of each pipe

Timber for reservoir wells machined

Reservoir frame assembled