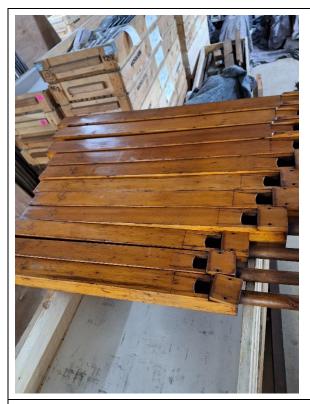

### PROGRESS PHOTOS

Repaired resonators for Oboe 8'

Rounding out pipes

Bass of Hohl Flute 8' after restoration

Repaired tips

Taking measurements of each pipe

Timber for reservoir wells machined

Reservoir frame assembled