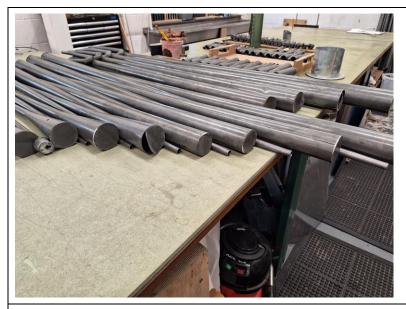

### PROGRESS PHOTOS

Repaired resonators for Oboe 8'

Rounding out pipes

Bass of Hohl Flute 8' after restoration

Repaired tips

Taking measurements of each pipe

Timber for reservoir wells machined

Reservoir frame assembled