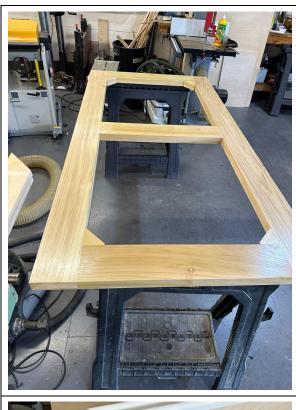

### PROGRESS PHOTOS

Repaired resonators for Oboe 8'

Rounding out pipes

Bass of Hohl Flute 8' after restoration

Repaired tips

Taking measurements of each pipe

Timber for reservoir wells machined

Reservoir frame assembled

Reservoir ribs being leatherd