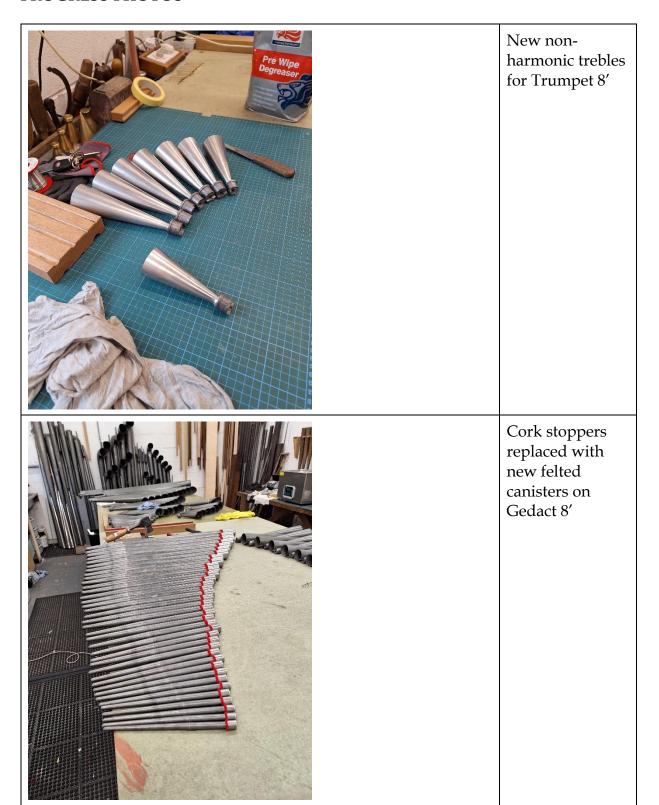

### PROGRESS PHOTOS

Repaired resonators for Oboe 8'

Rounding out pipes

Bass of Hohl Flute 8' after restoration

Repaired tips

Taking measurements of each pipe

Timber for reservoir wells machined

Reservoir frame assembled