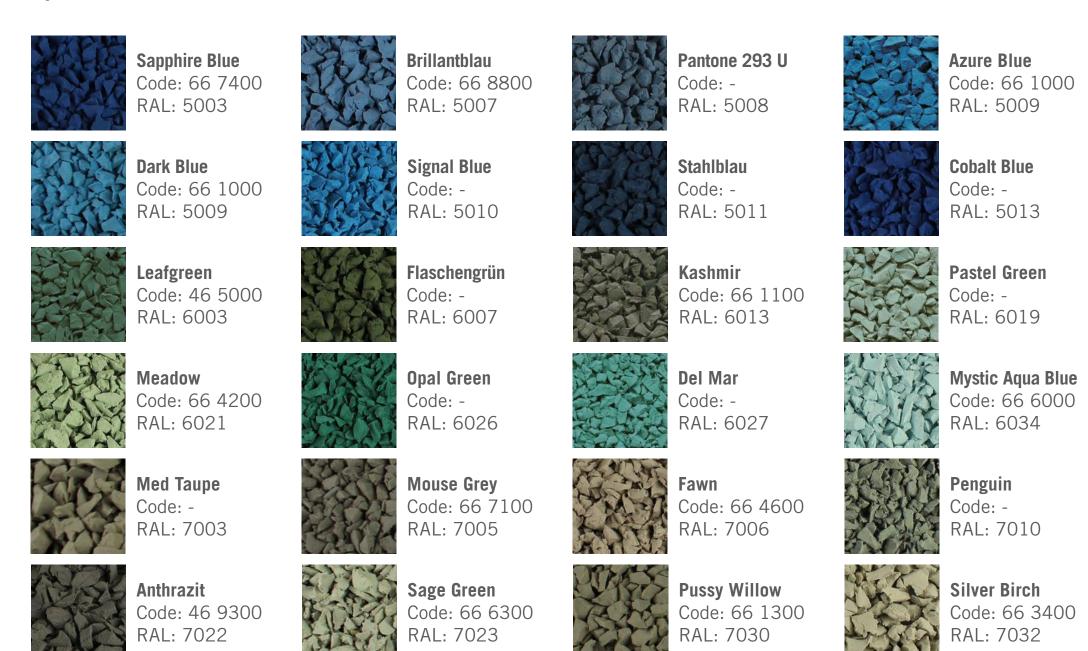

# Standard colours | Special colours

#### Standard colours

#### **Special colours**

Light Beige Code: 46 1900 RAL: 1000

Olive Yellow Code: -RAL: 1002

**Gold** Code: 67 6100 RAL: 1004

Claybrown Code: 66 9000 RAL: 1011

Hellelfenbein Code: 67 6700 RAL: 1015

Light Teak Code: 668300 RAL: 1011