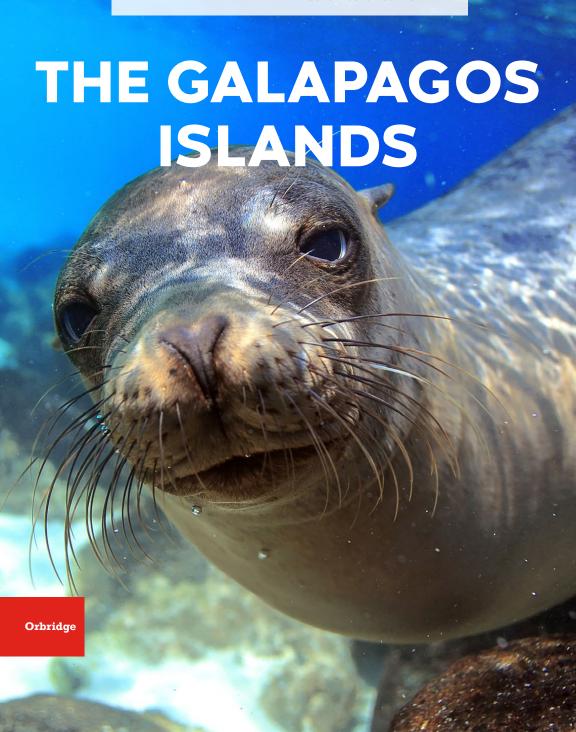

As you embark on numerous shore landings and various water excursions, you'll have the opportunity to experience the Galapagos' unique ecosystem up close, finding yourself surrounded by endemic wildlife in their natural habitat. The thrill of encountering blue-footed boobies, giant tortoises and the Galapagos penguin is unparalleled.

Snorkel through crystal-clear waters alongside playful sea lions, kaleidoscopes of colorful fish and graceful sea turtles in the clear waters of the world's second largest marine reserve. This is a unique chance to become part of their underwater world, a privilege granted to only a fortunate few.