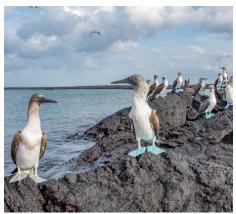

As you embark on numerous shore landings and various water excursions, you'll have the opportunity to experience the Galapagos' unique ecosystem up close, finding yourself surrounded by endemic wildlife in their natural habitat. The thrill of encountering blue-footed boobies, giant tortoises and the Galapagos penguin is unparalleled.

  Overnight: Isabela II (B,L,D)
- Day 4: SANTIAGO: PUERTO EGAS I CHINESE HAT ISLET
  After a wet landing, walk the trail and spot for land
  iguanas. This active location is ideal for snorkeling.
  Chinese Hat Islet features a spectacular walking trail
  and a cove where it's possible to see white-tipped
  reef sharks and the rare Galapagos penguin.
  Overnight: Isabela II (B,L,D)
- Day 5: GENOVESA: PRINCE PHILIP'S STEPS I DARWIN
  BAY Cruise the cliffs of Genovesa by panga boat,
  then climb Prince Philip's Steps to reach a flat
  walking trail. Watch for colonies of Nazca boobies
  and great frigatebirds. Alternatively, join a guided
  water tour or snorkel or kayak. Spend the afternoon
  exploring Darwin Bay.
  Overnight: Isabela II (B,L,D)
- Day 6: SANTA FE I SOUTH PLAZA Stroll Santa Fe's shoreline or snorkel along a natural wave barrier, or take a glass-bottom boat ride. At South Plaza walk the impressive cactus forest, which is surrounded by sea lion colonies, frigates, red-billed tropicbirds and swallow-tailed gulls.