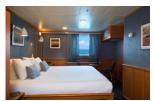

#### Full-size bed,

Standard

window, private bathroom with shower. 128 sq. ft.

#### Classic Twin

Two twin beds, view window, private bathroom with shower. 139 sq. ft.

#### Classic Double

Full-size bed, view window, daybed, private bathroom with shower. 139 sq. ft.

#### Premium Suite

Queen bed, view window, wardrobe, private bathroom with shower. 170 sq. ft.

Cabin deck

Day +1: ARRIVE IN QUITO, ECUADOR Transfer to your five-star hotel to refresh for tomorrow's full day of activities.