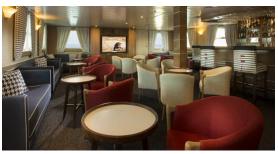

Your expedition vessel for this voyage is the nimble, 40-guest *Isabela II*, designed to provide the ultimate in comfort and adventure. *Isabela II* has sailing privileges other vessels do not so you will enjoy exclusive access to many island locations.

Choose from a variety of water activities, as the ship is equipped with snorkel gear and ocean kayaks. Guides also will lead numerous outings by panga and glass-bottom boat. Additionally, you will participate in intimate lectures and social events with NC State faculty and academic leaders.