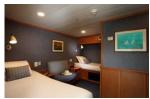

#### Classic Twin

Two twin beds, view window, private bathroom with shower. 139 sq. ft.

#### Classic Double

Full-size bed, view window, daybed, private bathroom with shower. 139 sq. ft.