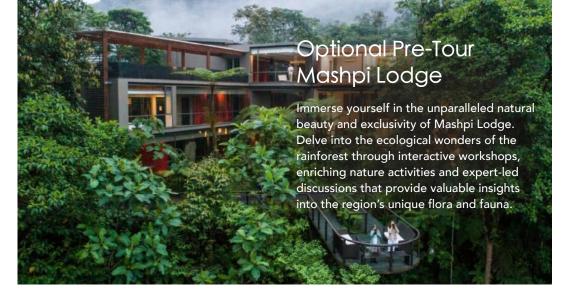

#### Day +2: MASHPI LODGE | MASHPI RESERVE After breakfast, journey 3.5 hours, arriving at awardwinning Mashpi Lodge. Settle into your elegantly appointed room, featuring locally-inspired décor. Floor-to-ceiling windows offer breathtaking views of the surrounding greenery, creating an enchanting ambiance amidst the tranquility of your room. Enjoy lunch, then choose from several optional activities. Take a guided hike to one of several waterfalls or follow the Howler Monkey Trail to the Life Centre, which provides extensive information about the rainforest's incredible biodiversity. Return to the lodge to rejuvenate among the property's five-star amenities. Take a leisurely dip in the open-air rooftop hot tub, or visit the spa for a luxurious treatment (additional fee applies) complemented by the soothing sounds of the rainforest. Overnight: Mashpi Lodge (B,L,D)

# Day +3: MASHPI LODGE I MASHPI FOREST CANOPY EXPLORATION Today get a birds-eye view of the Mashpi Forest canopy during a guided ride aboard the Dragonfly—an aerial cable car. Go for the entire two-hour ride, or combine the Dragonfly experience with a guided nature or waterfall hike. This evening, join fellow travel companions to hear a collection of lectures by a resident biologist or naturalist. Overnight: Mashpi Lodge (B,L,D)