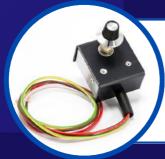

#### Catering Controllers / **Quartz Lamp** Controllers

17A 230v Quartz Lamp Phase **Angle Regulator4kW New model** 

SKU: A12217E

Catering controllers / quartz lamp controllers are devices that regulate the power and temperature of catering equipment and quartz lamps. They are designed to provide optimal performance, safety, and efficiency for various applications in the catering industry.