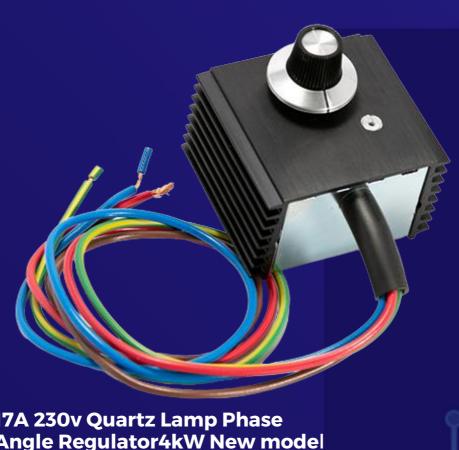

#### Catering Controllers / **Quartz Lamp** Controllers

17A 230v Quartz Lamp Phase **Angle Regulator4kW New model** 

SKU: A12217E

Catering controllers / quartz lamp controllers are devices that regulate the power and temperature of catering equipment and quartz lamps. They are designed to provide optimal performance, safety, and efficiency for various applications in the catering industry.