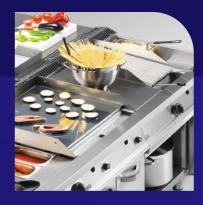

#### **APPLICATIONS**

- Controlling the heat output of quartz lamps and infrared heaters, which are used to keep food warm and enhance its appearance.
   These devices can be used in restaurants, buffets, catering vans, and other food service settings.
- Adjusting the fan speed of ventilation systems, which is essential for maintaining a comfortable and hygienic environment in the kitchen. These devices can be used in commercial kitchens, industrial kitchens, and other cooking facilities.
- Varying the voltage and current of electric grills, ovens, fryers, and other cooking appliances, can improve the quality and consistency of the food. These devices can be used in bakeries, pizzerias, fast food outlets, and other culinary establishments.
- Protecting the equipment from power surges, spikes, harmonics, and electromagnetic interference, which can damage the components and reduce their lifespan. These devices can be used in any setting where power quality and reliability are important.
- Saving energy and reducing costs by optimizing the power consumption and efficiency of the equipment. These devices can be used in any setting where energy management and sustainability are a priority.