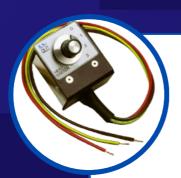

#### Catering Controllers / **Quartz Lamp** Controllers

17A 230v Quartz Lamp Phase **Angle Regulator4kW New model** 

SKU: A12217E

Catering controllers / quartz lamp controllers are devices that regulate the power and temperature of catering equipment and quartz lamps. They are designed to provide optimal performance, safety, and efficiency for various applications in the catering industry.

## Our Ranges

230v High Surge Quartz Lamp Phase Angle 3 Position Switched Regulator

17A 230v Quartz Lamp Phase Angle Regulator

230v High Surge Quartz
Lamp Phase Angle Switched
Regulator