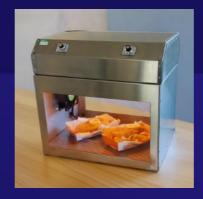

#### **APPLICATIONS**

- Controlling the heat output of quartz lamps and infrared heaters, which are used to keep food warm and enhance its appearance.
   These devices can be used in restaurants, buffets, catering vans, and other food service settings.
- Adjusting the fan speed of ventilation systems, which is essential for maintaining a comfortable and hygienic environment in the kitchen. These devices can be used in commercial kitchens, industrial kitchens, and other cooking facilities.
- Varying the voltage and current of electric grills, ovens, fryers, and other cooking appliances, can improve the quality and consistency of the food. These devices can be used in bakeries, pizzerias, fast food outlets, and other culinary establishments.
- Protecting the equipment from power surges, spikes, harmonics, and electromagnetic interference, which can damage the components and reduce their lifespan. These devices can be used in any setting where power quality and reliability are important.
- Saving energy and reducing costs by optimizing the power consumption and efficiency of the equipment. These devices can be used in any setting where energy management and sustainability are a priority.