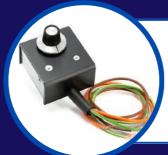

#### Catering Controllers / **Quartz Lamp** Controllers

17A 230v Quartz Lamp Phase **Angle Regulator4kW New model** 

SKU: A12217E

Catering controllers / quartz lamp controllers are devices that regulate the power and temperature of catering equipment and quartz lamps. They are designed to provide optimal performance, safety, and efficiency for various applications in the catering industry.