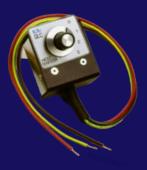

#### Catering Controllers / **Quartz Lamp** Controllers

17A 230v Quartz Lamp Phase **Angle Regulator4kW New model** 

SKU: A12217E

Catering controllers / quartz lamp controllers are devices that regulate the power and temperature of catering equipment and quartz lamps. They are designed to provide optimal performance, safety, and efficiency for various applications in the catering industry.