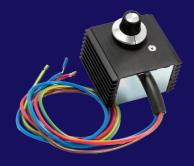

#### Catering Controllers / **Quartz Lamp** Controllers

17A 230v Quartz Lamp Phase **Angle Regulator4kW New model** 

SKU: A12217E

Catering controllers / quartz lamp controllers are devices that regulate the power and temperature of catering equipment and quartz lamps. They are designed to provide optimal performance, safety, and efficiency for various applications in the catering industry.