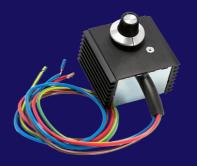

#### Catering Controllers / **Quartz Lamp** Controllers

17A 230v Quartz Lamp Phase **Angle Regulator4kW New model** 

SKU: A12217E

Catering controllers / quartz lamp controllers are devices that regulate the power and temperature of catering equipment and quartz lamps. They are designed to provide optimal performance, safety, and efficiency for various applications in the catering industry.