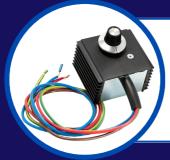

#### Catering Controllers / **Quartz Lamp** Controllers

17A 230v Quartz Lamp Phase **Angle Regulator4kW New model** 

SKU: A12217E

Catering controllers / quartz lamp controllers are devices that regulate the power and temperature of catering equipment and quartz lamps. They are designed to provide optimal performance, safety, and efficiency for various applications in the catering industry.