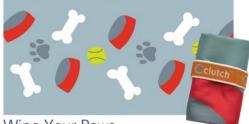

### **DOUBLE SIZE**

Our double-size beach towel is big enough for two, but folds down small!

MSRP \$52, Wholesale \$26

DOUBLE-SIZE SEAGULL STOLE MY LUNCH, TEAL

**DOG** Perfect for wiping wet puppy paws!

22" x 38"

MSRP \$20, Wholesale \$10

Favorite Things Wip clutchtowels.com • hello@clutchtowels.com

Wipe Your Paws

Classic Stripes