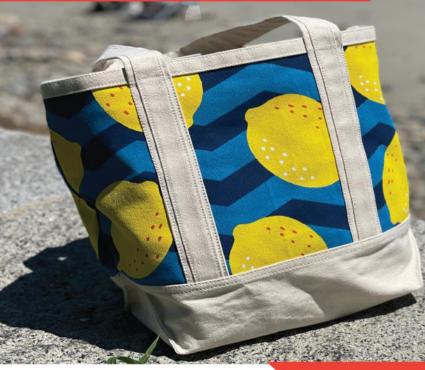

# CANVAS TOTES

The classic canvas tote is given a refresh with our vibrant, modern prints!

- Convenient size 18" W x 15" tall x 6.5" deep
- 23" drop handles
- Made from sturdy natural canvas for durability
- Double stitched straps and bottom gusset with inner flap pocket
- Crafted by hand and manually silk screened with Azo-free dyes
- Each print is unique with artisan look & feel

### Handmade with quality details!

Lemons

Tangerines

SandDollars

clutchtowels.com hello@clutchtowels.com