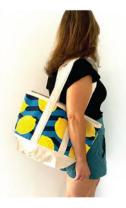

# CANVAS TOTES

The classic canvas tote is given a refresh with our vibrant, modern prints!

- Convenient size 18" W x 15" tall x 6.5" deep
- 23" drop handles
- Made from sturdy natural canvas for durability
- Double stitched straps and bottom gusset with inner flap pocket
- Crafted by hand and manually silk screened with Azo-free dyes
- Each print is unique with artisan look & feel

### MSRP \$44, Wholesale \$22

### Handmade with quality details!

Lemons

Tangerines

SandDollars

clutchtowels.com hello@clutchtowels.com