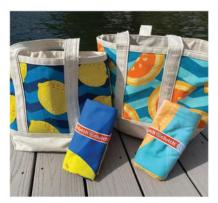

# CANVAS TOTES

The classic canvas tote is given a refresh with our vibrant, modern prints!

- Convenient size 18" W x 15" tall x 6.5" deep
- 23" drop handles
- Made from sturdy natural canvas for durability
- Double stitched straps and bottom gusset with inner flap pocket
- Crafted by hand and manually silk screened with Azo-free dyes
- Each print is unique with artisan look & feel

### MSRP \$44, Wholesale \$22

### Handmade with quality details!

Lemons

Tangerines

SandDollars

clutchtowels.com hello@clutchtowels.com