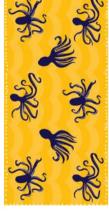

### Now made with 50% recycled water bottles!

Seagull Stole My Lunch, Green

Seagull Stole My Lunch, Pink

You're My Lobster

Feeling Crabby

attle

Octoparty

All Star Star Fish