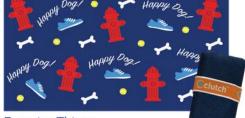

### **DOUBLE SIZE**

Our double-size beach towel is big enough for two, but folds down small!

MSRP \$52, Wholesale \$26

DOUBLE-SIZE SEAGULL STOLE MY LUNCH, TEAL

**DOG** Perfect for wiping wet puppy paws!

22" x 38"

MSRP \$20, Wholesale \$10

Favorite Things Wip clutchtowels.com • hello@clutchtowels.com

Wipe Your Paws

Classic Stripes