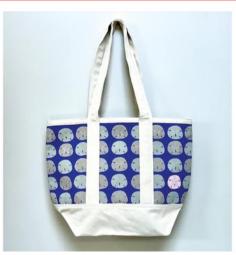

# CANVAS TOTES

The classic canvas tote is given a refresh with our vibrant, modern prints!

- Convenient size 18" W x 15" tall x 6.5" deep
- 23" drop handles
- Made from sturdy natural canvas for durability
- Double stitched straps and bottom gusset with inner flap pocket
- Crafted by hand and manually silk screened with Azo-free dyes
- Each print is unique with artisan look & feel

### Handmade with quality details!

Lemons

Tangerines

SandDollars

clutchtowels.com hello@clutchtowels.com