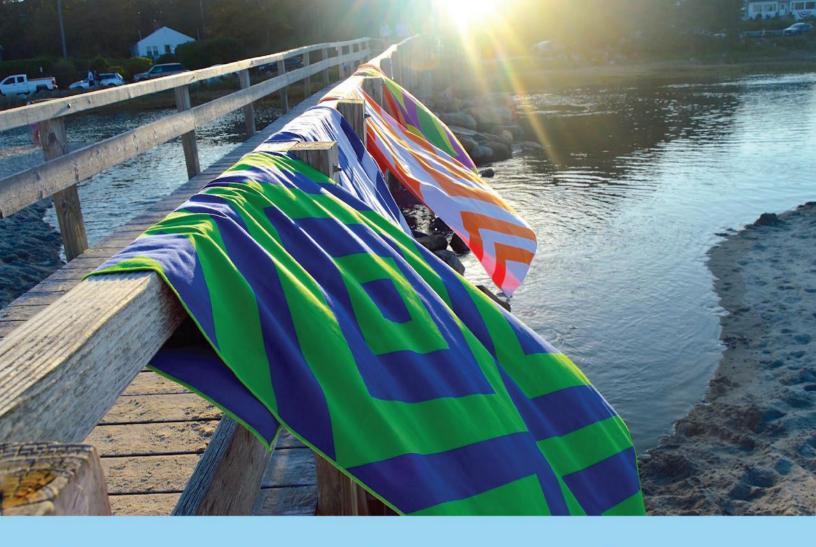

## Seaside Collection!

### Superior performance in stylish designs. easy to pack & take anywhere!

- Generous size 32" x 64", over 5' long
- Super-absorbent
- Quick-drying
- Easily shakes off sand
- Oeko-Tex Standard 100 Certified
- Attached elastic band
- Ultra-compact and lightweight