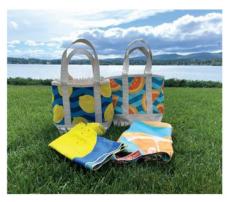

# CANVAS TOTES

The classic canvas tote is given a refresh with our vibrant, modern prints!

- Convenient size 18" W x 15" tall x 6.5" deep
- 23" drop handles
- Made from sturdy natural canvas for durability
- Double stitched straps and bottom gusset with inner flap pocket
- Crafted by hand and manually silk screened with Azo-free dyes
- Each print is unique with artisan look & feel

### MSRP \$44, Wholesale \$22

### Handmade with quality details!

Lemons

Tangerines

SandDollars

clutchtowels.com hello@clutchtowels.com