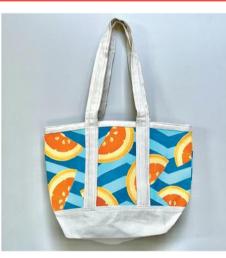

# CANVAS TOTES

The classic canvas tote is given a refresh with our vibrant, modern prints!

- Convenient size 18" W x 15" tall x 6.5" deep
- 23" drop handles
- Made from sturdy natural canvas for durability
- Double stitched straps and bottom gusset with inner flap pocket
- Crafted by hand and manually silk screened with Azo-free dyes
- Each print is unique with artisan look & feel

### Handmade with quality details!

Lemons

Tangerines

SandDollars

clutchtowels.com hello@clutchtowels.com