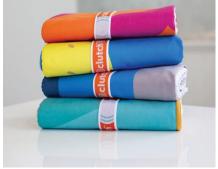

### Superior performance in stylish designs. easy to pack & take anywhere!

- Generous size 32" x 64", over 5' long
- Super-absorbent
- Quick-drying
- Easily shakes off sand
- Oeko-Tex Standard 100 Certified
- Attached elastic band
- Ultra-compact and lightweight

### Now made with 50% recycled water bottles!