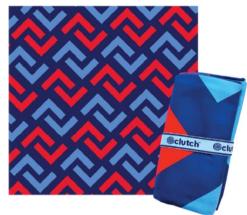

### TENNIS & PICKLEBALL (15" x 30")

**Racquets on Blue** 

Having a Ball

Corner Stripe

In the Pink

Eat Sleep Tennis

Pickleball Blue Green

Pickleball Orange Blue

Navy Bricks

NEW! Pickleball Pink Green

A Fine Line

Love Golf

GOLF with grommet and carabiner (15" x 23")

clutchtowels.com \* hello@clutchtowels.com