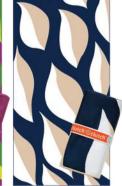

#### **Reverse Side**

"Together" Pattern on back of all towels

### MOD PATTERNS

Raise the Bar

Navy/Green

Leaves Purple

Leaves Navy