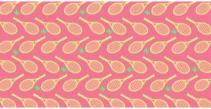

### TENNIS & PICKLEBALL (15" x 30")

**Racquets on Blue** 

Having a Ball

Corner Stripe

In the Pink

Eat Sleep Tennis

Pickleball Blue Green

Pickleball Orange Blue

Navy Bricks

NEW! Pickleball Pink Green

A Fine Line

Love Golf

GOLF with grommet and carabiner (15" x 23")

clutchtowels.com \* hello@clutchtowels.com