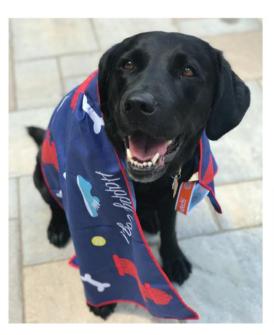

### **DOUBLE SIZE**

Our double-size beach towel is big enough for two, but folds down small!

MSRP \$52, Wholesale \$26

DOUBLE-SIZE SEAGULL STOLE MY LUNCH, TEAL

**DOG** Perfect for wiping wet puppy paws!

22" x 38"

MSRP \$20, Wholesale \$10

Favorite Things Wip clutchtowels.com • hello@clutchtowels.com

Wipe Your Paws

Classic Stripes