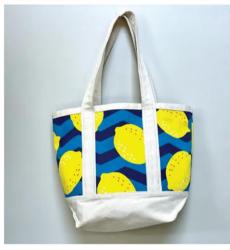

# CANVAS TOTES

The classic canvas tote is given a refresh with our vibrant, modern prints!

- Convenient size 18" W x 15" tall x 6.5" deep
- 23" drop handles
- Made from sturdy natural canvas for durability
- Double stitched straps and bottom gusset with inner flap pocket
- Crafted by hand and manually silk screened with Azo-free dyes
- Each print is unique with artisan look & feel

### Handmade with quality details!

Lemons

Tangerines

SandDollars

clutchtowels.com hello@clutchtowels.com