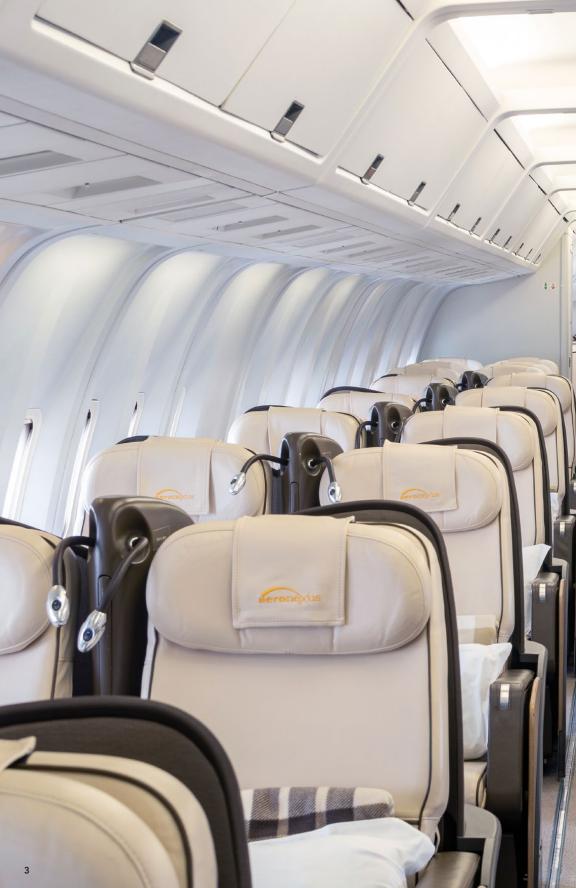

#### PRIVATELY CHARTERED AIRCRAFT

For a trip of this scale, traveling by chartered aircraft adds a layer of sophistication. Your Boeing 767 is limited to only 62 passengers, and can operate out of many regional and most major international airports. You'll fly direct and avoid layovers, maximizing your time touring on the ground.

#### PREMIUM IN-FLIGHT AMENITIES

Lie-flat reclining leather, VIP-style seats are outfitted with a center console, leg rest, and four-way headrest, offering supreme comfort for travel between destinations. A wireless entertainment system provides in-flight entertainment. The exclusive onboard lounge offers additional space for convivial conversation and mingling with fellow travelers.