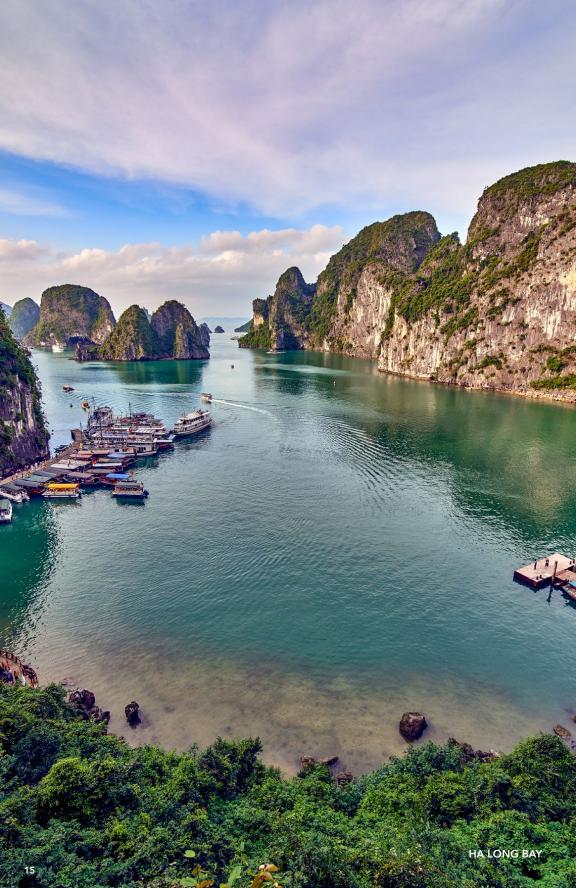

#### Day 17: Ha Long Bay

Journey east by motor coach to the mountainous Quang Ninh province for Ha Long Bay on Vietnam's coast.

This UNESCO World Heritage Site, meaning "Land of the Descending Dragon," displays pristine natural beauty. The bay includes some 1,600 islands and islets, plus a spectacular seascape of limestone pillars surrounded by turquoise blue waters—making it a popular locale with the Vietnamese and international visitors.

Arriving at the bay, board a private charter boat for a luncheon cruise through the tranquil waters.

Return to Hanoi in the afternoon with time to refresh before dinner at the hotel this evening. Overnight: Sofitel Legend Metropole (B,L,D)