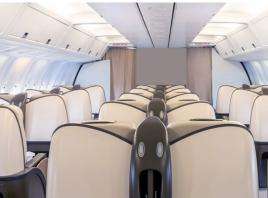

#### PREMIUM IN-FLIGHT AMENITIES

Lie-flat reclining leather, VIP-style seats are outfitted with a center console, leg rest, and four-way headrest, offering supreme comfort for travel between destinations. A wireless entertainment system provides in-flight entertainment. The exclusive onboard lounge offers additional space for convivial conversation and mingling with fellow travelers.