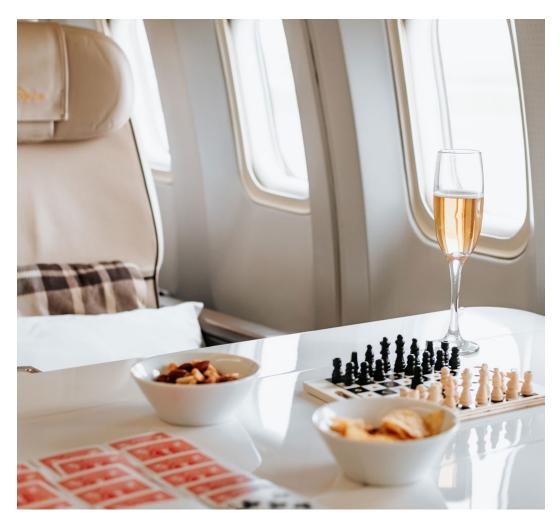

#### PREMIUM IN-FLIGHT AMENITIES

Lie-flat reclining leather, VIP-style seats are outfitted with a center console, leg rest, and four-way headrest, offering supreme comfort for travel between destinations. A wireless entertainment system provides in-flight entertainment. The exclusive onboard lounge offers additional space for convivial conversation and mingling with fellow travelers.

#### Day 4: London | Fly to Cairo, Egypt

Enjoy breakfast at the hotel before transferring to an exclusive terminal at London Stansted Airport to board your privately chartered jet.

After take-off, share a celebratory welcome toast and become acquainted with the dedicated crew. Get settled in your lie-flat leather seat and plug into in-flight entertainment and convenient charging stations. Full-size pillows and amenity kits are available for additional comfort.

Lunch will be served during this relaxing, approximately five-hour flight. In-flight meals are served directly to your seat with fine china and cutlery and include a selection of beverages.

Upon arrival transfer to your five-star hotel to refresh and unpack before rejoining the group for dinner. Overnight: Marriott Mena House – Cairo (B,L,D)