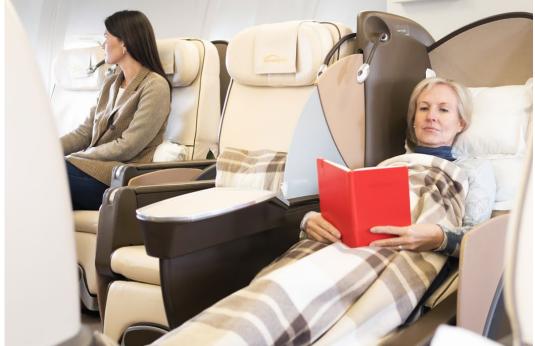

#### PREMIUM IN-FLIGHT AMENITIES

Lie-flat reclining leather, VIP-style seats are outfitted with a center console, leg rest, and four-way headrest, offering supreme comfort for travel between destinations. A wireless entertainment system provides in-flight entertainment. The exclusive onboard lounge offers additional space for convivial conversation and mingling with fellow travelers.