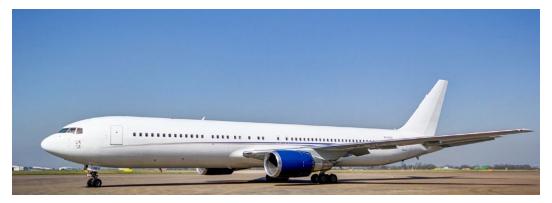

#### PRIVATELY CHARTERED AIRCRAFT

For a trip of this scale, traveling by chartered aircraft adds a layer of sophistication. Your Boeing 767 is limited to only 62 passengers, and can operate out of many regional and most major international airports. You'll fly direct and avoid layovers, maximizing your time touring on the ground.