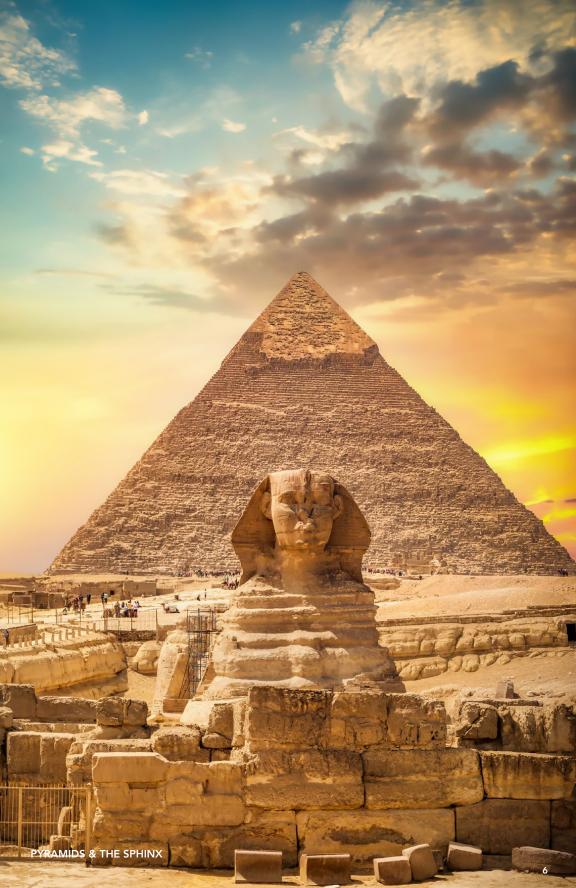

#### Day 5: Giza

Today's adventures include a visit to the pyramids of Giza, the only remaining Wonders of the Ancient World still standing.

The Great Pyramid, 700 feet long on each side, is Egypt's largest and represents an astonishing structure completed more than 4,500 years ago.

Next set out for the Great Sphinx of Giza. This enigmatic stone carving depicts a lion's body with a man's face.

Following lunch, join a guided tour of the Egyptian Museum of Antiquities, featuring 107 halls filled with nearly 160,000 pieces of ancient artifacts covering 5,000 years of Egypt's past.