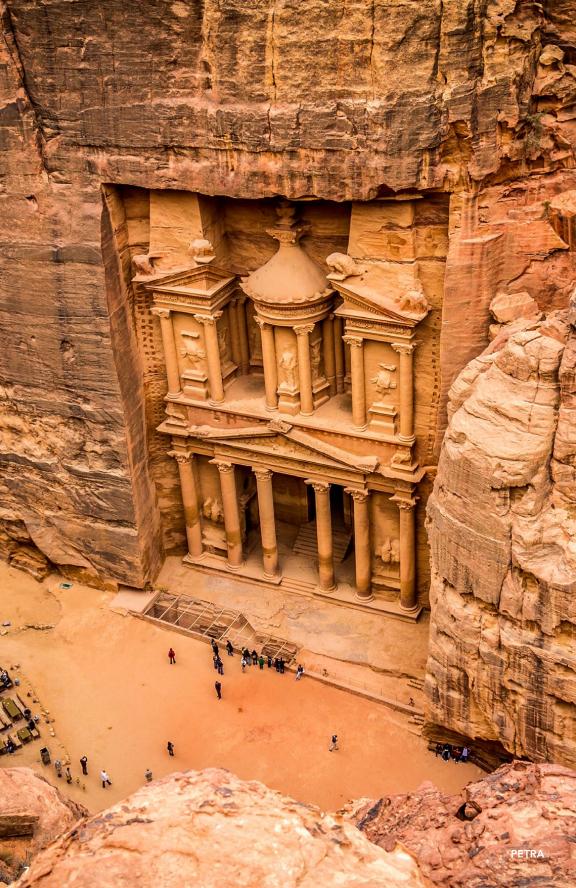

#### Day 7: Petra

This morning discover ancient Petra, a UNESCO World Heritage Site. Known as the "Rose City" for its red rock carvings, this alluring place was once the thriving capital of the Nabataean Kingdom and a major caravan center during the Roman period. Over time, however, Petra was largely forgotten until the 19th century.

During a guided tour, explore elaborate tombs, monuments and religious high places. Along a wide path known as the Bay Al Siq, observe the Obelisk Tomb, a structure that stands as testament to the rich history and cultural heritage of the region. Step inside to discover a resting and dining hall with three benches once used for feasts to honor the dead. Stairs lead to burial halls with interesting light and shadows for photo opportunities.