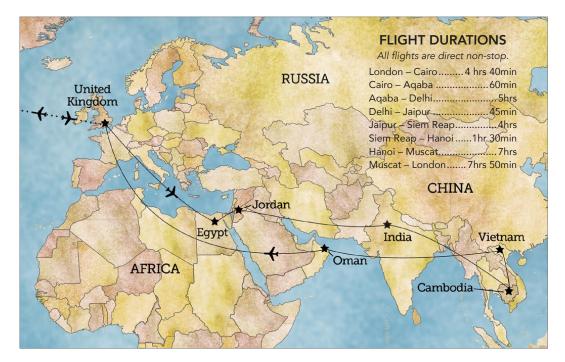

# AROUND THE WORLD BY PRIVATE JET

AUGUST 25 - SEPTEMBER 14, 2025

21 DAYS OF ICONIC DESTINATIONS Stonehenge, Great Pyramids, Petra, Taj Mahal, Angkor Wat, Ha Long Bay

# How do you want to explore the world?

Dear Alumni and Friends,

We live in a world abounding with legendary destinations and time too constrained to see them. Join us for an unparalleled journey around the world to discover and explore a veritable "wish list" of iconic stops in one exceptional itinerary. Spanning 21 days, this global adventure by private jet provides the speed, comfort, and flexibility to visit the cultural and natural treasures of seven countries efficiently and in style.

# 21-DAY ITINERARY