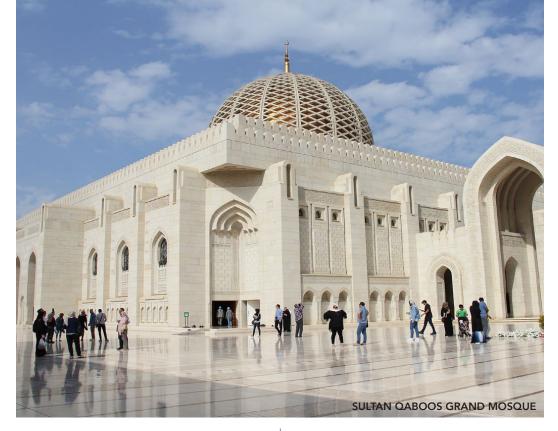

#### Day 20: Muscat | Fly to London, England

Following breakfast tour the Sultan Qaboos Grand Mosque—Oman's tallest structure and largest mosque.

Imposing and glorious, this piece of modern Islamic architecture was a gift to the nation from Sultan Qaboos to mark his 30th year of reign. The mosque can accommodate 20,000 worshippers, including 750 women in a private *musalla* (prayer hall).

See the beautiful main prayer hall and hand-loomed prayer carpet that took 600 women four years to weave. Equally impressive are extensive manicured gardens, fountains, elegant walkways, and one of the world's largest chandeliers. This 24-carat, gold-plated fixture is trimmed with 600,000 Swarovski crystals and houses 1,122 bulbs. After touring return to the airport to board your private jet one final time for the approximately eighthour flight to London.