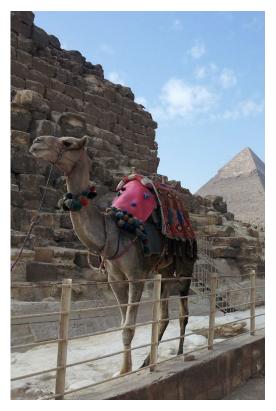

#### Day 5: Giza

Today's adventures include a visit to the pyramids of Giza, the only remaining Wonders of the Ancient World still standing.

The Great Pyramid, 700 feet long on each side, is Egypt's largest and represents an astonishing structure completed more than 4,500 years ago.

Next set out for the Great Sphinx of Giza. This enigmatic stone carving depicts a lion's body with a man's face.

Following lunch, join a guided tour of the Egyptian Museum of Antiquities, featuring 107 halls filled with nearly 160,000 pieces of ancient artifacts covering 5,000 years of Egypt's past.