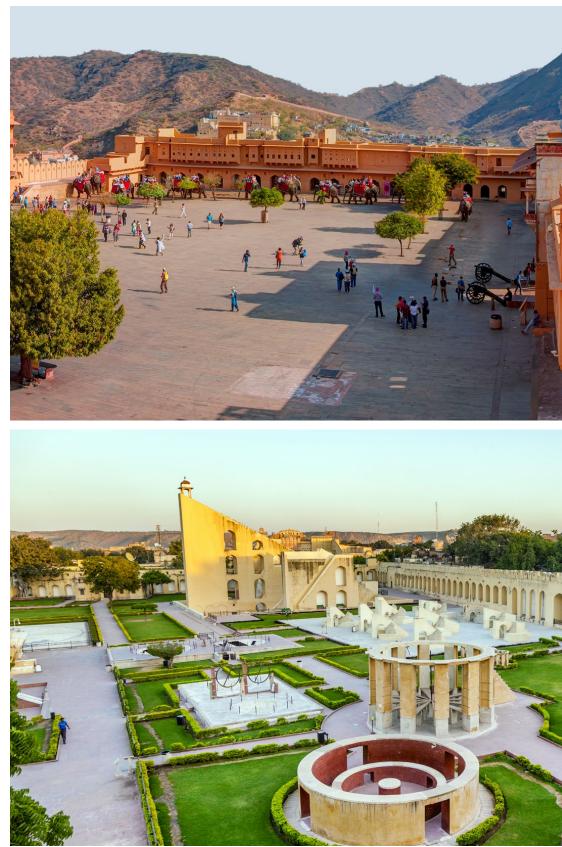

#### Day 12: Jaipur

One of India's most well-known and frequently visited forts is the iconic Amer Fort, or Amber Fort. Sheer size and location make this stop a "must" while in the area. Massive ramparts, successive gates, and a zig-zagging cobblestone path leading up a hillside reveal four courtyards, palaces, halls, and gardens. Learn about the history of Jaipur and the dynasties that ruled it at this extensive complex.

Adjacent to City Palace's entrance is Jantar Mantar Observatory, begun by Jai Singh in 1728, Jai Singh's passion for astronomy was even more notable than his warrior prowess. Before construction commenced Singh sent scholars abroad to study foreign examples of such structures. The Jaipur observatory is the largest and the best-preserved of the five Singh built.