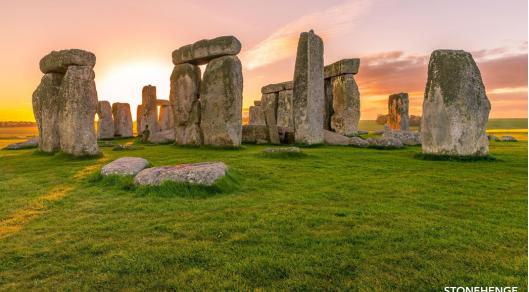

#### Day 3: Stonehenge | Avebury

Set out on a scenic two-hour journey through England's countryside to discover one of the world's most iconic and mysterious archaeological sites-Stonehenge.

During a guided tour around this UNESCO World Heritage Site, learn about speculations and theories surrounding the engineering of these Neolithic ruins. Stop at the impressive visitors center to view a variety of permanent exhibitions, which offer a glimpse into the unique nature of the Stonehenge site.

After a traditional English lunch at a local pub, survey the lesser-known site of Avebury.

While Stonehenge is the most architecturally sophisticated prehistoric stone circle in the world, Avebury is the largest. Similar to other megalithic monuments in the British Isles, Avebury is a composite construction that was added to and altered during several periods.