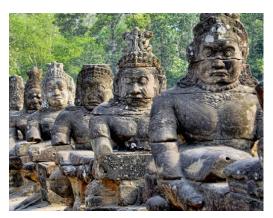

#### Day 14: Angkor Wat

Today witness a dramatic sunrise at the UNESCO World Heritage Site, Angkor Wat. One of the most famous temples in the world, Angkor Wat is home to a number of impressive religious structures and monuments dating back to the 12th century. The complex is also an architectural and engineering feat.

Today we explore not only the main temple, but also Angkor Thom and Prasat Bayon.

Prasat Bayon is known for its iconic stone faces carved into its towers. The temple was built in the late 12th century by King Jayavarman VII and is a significant part of the Angkor archaeological site.