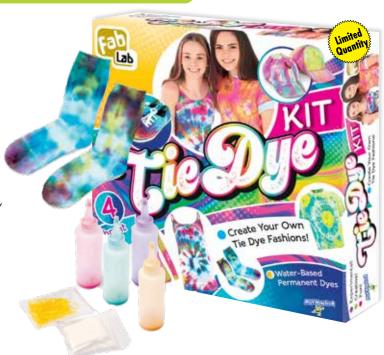

# Fab Lab: Tie Dye PAT-3684 | Ages 8+ | Case Pack: 6

Have fun creating the latest tie dye fashions using your own shirts, socks, shoes and more! Includes fun, water-based permanent dyes and easy-to-follow directions! Hypoallergenic, non-toxic and safe!

Includes: 4 plastic applicator bottles with coloured dye mixture, 30 latex-free elastic bands, protective gloves, instructions.