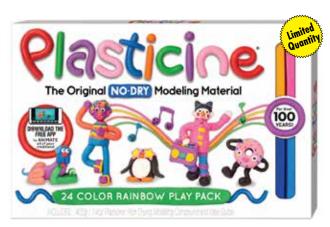

# Plasticine - 24 Color Pack (12 in PDQ) KA-1252 | Ages 5+ | Case Pack: 1 (12 in PDQ)