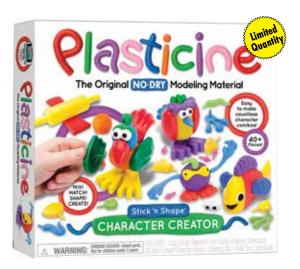

# Fab Lab: Tie Dye PAT-3684 | Ages 8+ | Case Pack: 6

Have fun creating the latest tie dye fashions using your own shirts, socks, shoes and more! Includes fun, water-based permanent dyes and easy-to-follow directions! Hypoallergenic, non-toxic and safe!

Includes: 4 plastic applicator bottles with coloured dye mixture, 30 latex-free elastic bands, protective gloves, instructions.







# **Plasticine - Character Creator**

KA-1255 | Ages 5+ | Case Pack: 6





# Plasticine - 24 Color Pack (12 in PDQ) KA-1252 | Ages 5+ | Case Pack: 1 (12 in PDQ)





## **SET Junior**

SET-1300 | Ages 3+ | 2-4 Players | Case Pack: 6

SET Junior uses the familiar SET gameplay, but scaled down in difficulty for younger players. In SET, players want to create sets of three cards, with each card in the set having the same feature as each other card in the set or a different feature.

Includes: 2-Sided Game Board, 27 Tiles, 24 Point Chips, Rules





SET-100 | Ages 8+ | 1+ Players | Case Pack: 12

This award-winning game challenges players to race to find as many SETs of symbols as they can! SET is perfect for a wide age range and number of players (including solo play!) and is a fun interge