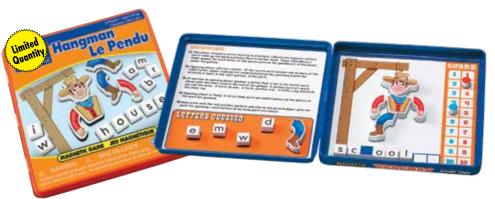

ling, award-winning five-suited rummy-style game with a rotating wild card—watch out for that wild King!

Includes: 116 Cards, Rules





# Five Crowns (Bilingual)

SET-24001 | Ages 8+ | 1-7 Players | Case Pack: 6

Bilingual version of the best-selling, award-winning five-suited rummy-style game.

Includes: Includes: 116 Cards, Rules





**Go Fishing<sup>TM</sup> (Bilingual)** SM-2677 | Ages 4+ | 2-4 Players | Case Pack: 6





Hangman/Go Fishing (Assorted 6 in PDQ) SM-2680 | Ages 4+ | Case Pack: 1 (Assorted 6 in PDQ)





## Bingo (Bilingual)

SM-2674 | Ages 4+ | 2 Players | Case Pack: 6





#### Tic-Tac-Toe (Bilingual)

SM-2675 | Ages 4+ | 2 Players | Case Pack: 6





Take n Play Display 2: Bingo/Tic-Tac-Toe (Assorted 6 in PDQ)

SM-2681 | Ages 4+ | Case Pack: 1 (Assorted 6 in PDQ)





### Hangman (Bilingval)

SM-2673 | Ages 5+ | 2 Players | Case Pack: 6