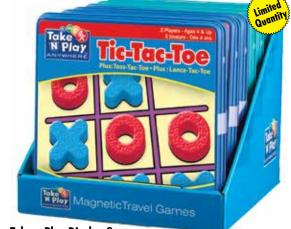

#### Tic-Tac-Toe (Bilingual)

SM-2675 | Ages 4+ | 2 Players | Case Pack: 6

Take n Play Display 2: Bingo/Tic-Tac-Toe (Assorted 6 in PDQ)

SM-2681 | Ages 4+ | Case Pack: 1 (Assorted 6 in PDQ)